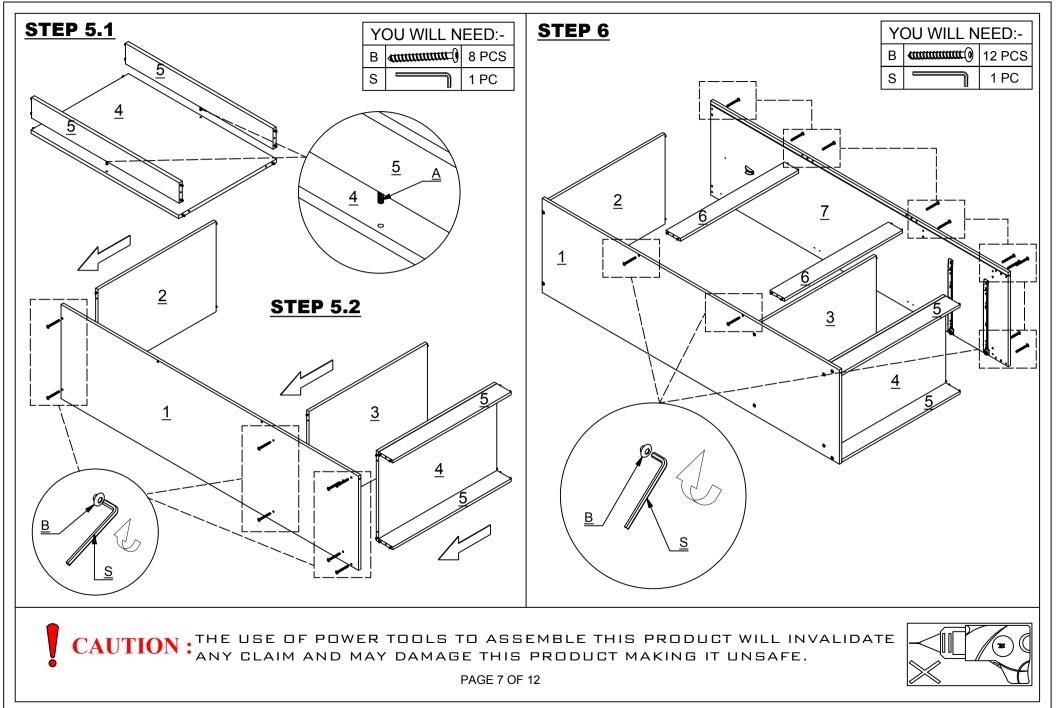

| 1  | RIGHT SIDE PANEL           | 1 PC  |
|----|----------------------------|-------|
| 2  | TOP PANEL                  | 1 PC  |
| 3  | CENTRE SHELF               | 1 PC  |
| 4  | BASE PANEL                 | 1 PC  |
| 5  | FRONT / BACK PLINTH        | 2 PCS |
| 6  | BACK CROSSBAR              | 2 PCS |
| 7  | LEFT SIDE PANEL            | 1 PC  |
| 8  | BACK PANEL                 | 2 PCS |
| 9  | TOP FRAME                  | 1 PC  |
| 10 | DOOR 1                     | 1 PC  |
| 11 | DOOR 2                     | 1 PC  |
| 12 | DRAWER BACK                | 2 PCS |
| 13 | DRAWER SIDE - LEFT         | 2 PCS |
| 14 | DRAWER SIDE - RIGHT        | 2 PCS |
| 15 | DRAWER FRONT               | 2 PCS |
| 16 | DRAWER BASE                | 2 PCS |
| 17 | DRAWER BOTTOM SUPPORT RAIL | 2 PCS |

### HARDWARE LIST

| Α |             | DOWEL 6 X 30MM         | 44 PCS |
|---|-------------|------------------------|--------|
| В | amanana ()  | BOLT M6 X 50MM         | 20 PCS |
| С |             | SCREW M3.5 X 16MM      | 28 PCS |
| D |             | ТАСК                   | 30 PCS |
| E |             | SCREW M4 X 38MM        | 8 PCS  |
| F |             | HANDLE                 | 4 PCS  |
| G | ()          | TAPPING SCREW 8 X 12MM | 12 PCS |
| н | 0           | HANGING RAIL SUPPORT   | 2 PCS  |
| I |             | HANGING RAIL           | 1 PC   |
| J |             | PLASTIC H STRIP        | 1 PC   |
| к |             | SCREW 3.5 X 12MM       | 20 PCS |
| L |             | CAM BOLT + CAM NUT     | 4 SETS |
| М | State State | HINGES                 | 6 PCS  |