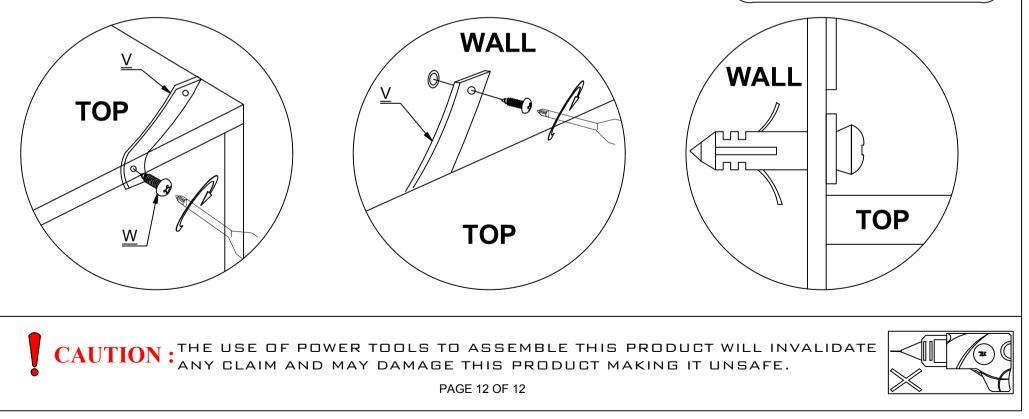

CAUTION : THE USE OF POWER TOOLS TO ASSEMBLE THIS PRODUCT WILL INVALIDATE ANY CLAIM AND MAY DAMAGE THIS PRODUCT MAKING IT UNSAFE.

PAGE 4 OF 12

SEC/SH/11/16/EU1

HARDWARE LIST

(V) Anti-Tip Strap - 2 pcs

(W) M4 X 16MM - 2 pcs

# WARNING

Serious or fatal injuries can occur from furniture tipping over. To prevent the furniture from tipping over we recommend that it is permanently fixed to the wall.

Wall fixings are not supplied with this product as different wall materials require different types of fixing devices.Please make sure you use fixings suitable for the walls in your home.