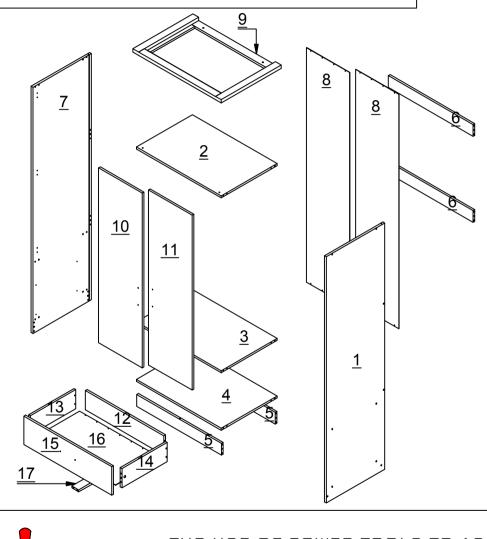

## **PARTS LIST**

PLEASE CHECK THAT YOU HAVE ALL THE PARTS LISTED BEFORE YOU START ASSEMBLING.IF YOU DO FIND THAT SOMETHING IS MISSING, DO NOT CONTINUE ASSEMBLY, PLEASE CONTACT YOUR SUPPLIER IMMEDIATELY.

| 1  | RIGHT SIDE PANEL           | 1 PC  |
|----|----------------------------|-------|
| 2  | TOP PANEL                  | 1 PC  |
| 3  | CENTRE SHELF               | 1 PC  |
| 4  | BASE PANEL                 | 1 PC  |
| 5  | FRONT / BACK PLINTH        | 2 PCS |
| 6  | BACK CROSSBAR              | 2 PCS |
| 7  | LEFT SIDE PANEL            | 1 PC  |
| 8  | BACK PANEL                 | 2 PCS |
| 9  | TOP FRAME                  | 1 PC  |
| 10 | DOOR 1                     | 1 PC  |
| 11 | DOOR 2                     | 1 PC  |
| 12 | DRAWER BACK                | 2 PCS |
| 13 | DRAWER SIDE - LEFT         | 2 PCS |
| 14 | DRAWER SIDE - RIGHT        | 2 PCS |
| 15 | DRAWER FRONT               | 2 PCS |
| 16 | DRAWER BASE                | 2 PCS |
| 17 | DRAWER BOTTOM SUPPORT RAIL | 2 PCS |