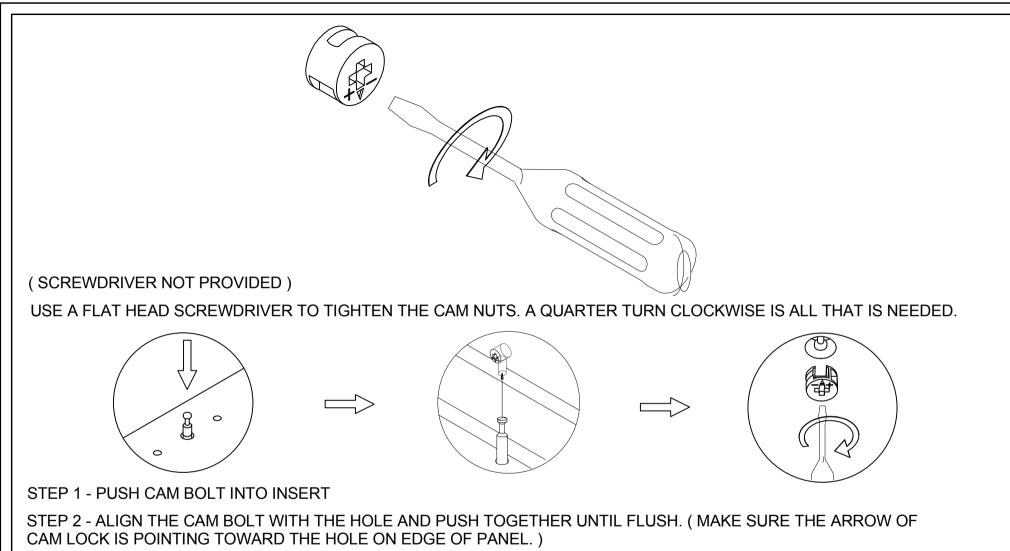

STEP 3 - THE HEAD OF THE BOLT GOES INTO THE WIDE MOUTH OF THE CAM LOCK.YOU THEN TURN THE LOCK SO THE NARROW PART CLOSES OVER THE BOLT.

CAUTION : THE USE OF POWER TOOLS TO ASSEMBLE THIS PRODUCT WILL INVALIDATE ANY CLAIM AND MAY DAMAGE THIS PRODUCT MAKING IT UNSAFE.