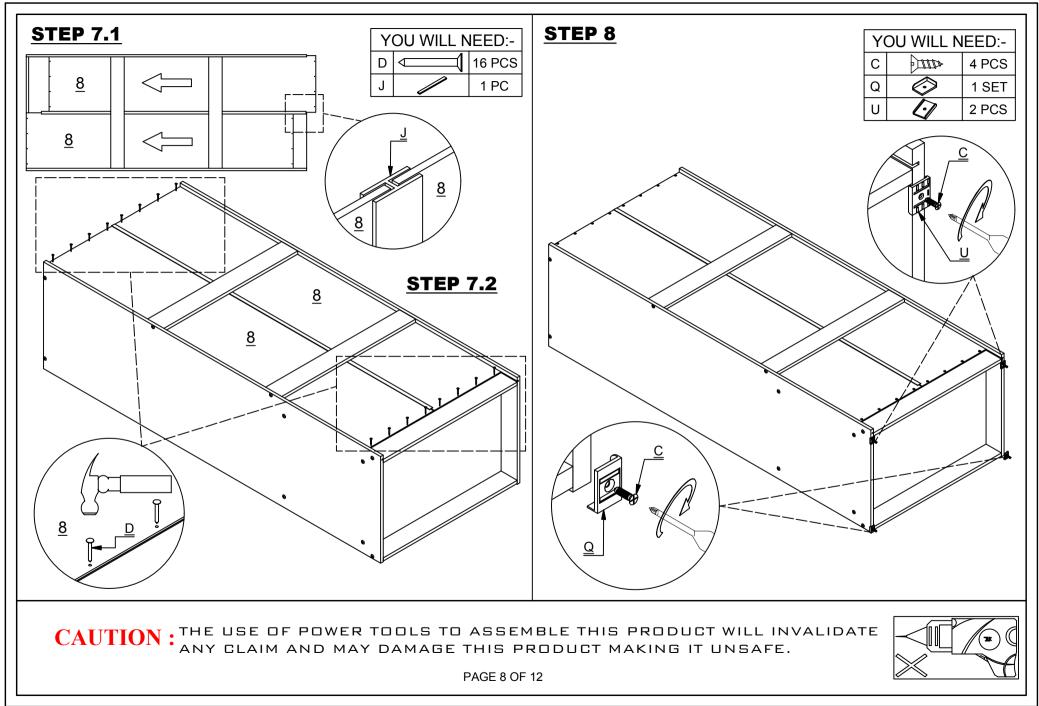

| 1  | RIGHT SIDE PANEL           | 1 PC  |
|----|----------------------------|-------|
| 2  | TOP PANEL                  | 1 PC  |
| 3  | CENTRE SHELF               | 1 PC  |
| 4  | BASE PANEL                 | 1 PC  |
| 5  | FRONT / BACK PLINTH        | 2 PCS |
| 6  | BACK CROSSBAR              | 2 PCS |
| 7  | LEFT SIDE PANEL            | 1 PC  |
| 8  | BACK PANEL                 | 2 PCS |
| 9  | TOP FRAME                  | 1 PC  |
| 10 | DOOR 1                     | 1 PC  |
| 11 | DOOR 2                     | 1 PC  |
| 12 | DRAWER BACK                | 2 PCS |
| 13 | DRAWER SIDE - LEFT         | 2 PCS |
| 14 | DRAWER SIDE - RIGHT        | 2 PCS |
| 15 | DRAWER FRONT               | 2 PCS |
| 16 | DRAWER BASE                | 2 PCS |
| 17 | DRAWER BOTTOM SUPPORT RAIL | 2 PCS |

### HARDWARE LIST

| Α |             | DOWEL 6 X 30MM         | 44 PCS |
|---|-------------|------------------------|--------|
| В | amanana ()  | BOLT M6 X 50MM         | 20 PCS |
| С |             | SCREW M3.5 X 16MM      | 28 PCS |
| D |             | ТАСК                   | 30 PCS |
| E |             | SCREW M4 X 38MM        | 8 PCS  |
| F |             | HANDLE                 | 4 PCS  |
| G | ()          | TAPPING SCREW 8 X 12MM | 12 PCS |
| н | 0           | HANGING RAIL SUPPORT   | 2 PCS  |
| I |             | HANGING RAIL           | 1 PC   |
| J |             | PLASTIC H STRIP        | 1 PC   |
| к |             | SCREW 3.5 X 12MM       | 20 PCS |
| L |             | CAM BOLT + CAM NUT     | 4 SETS |
| М | State State | HINGES                 | 6 PCS  |