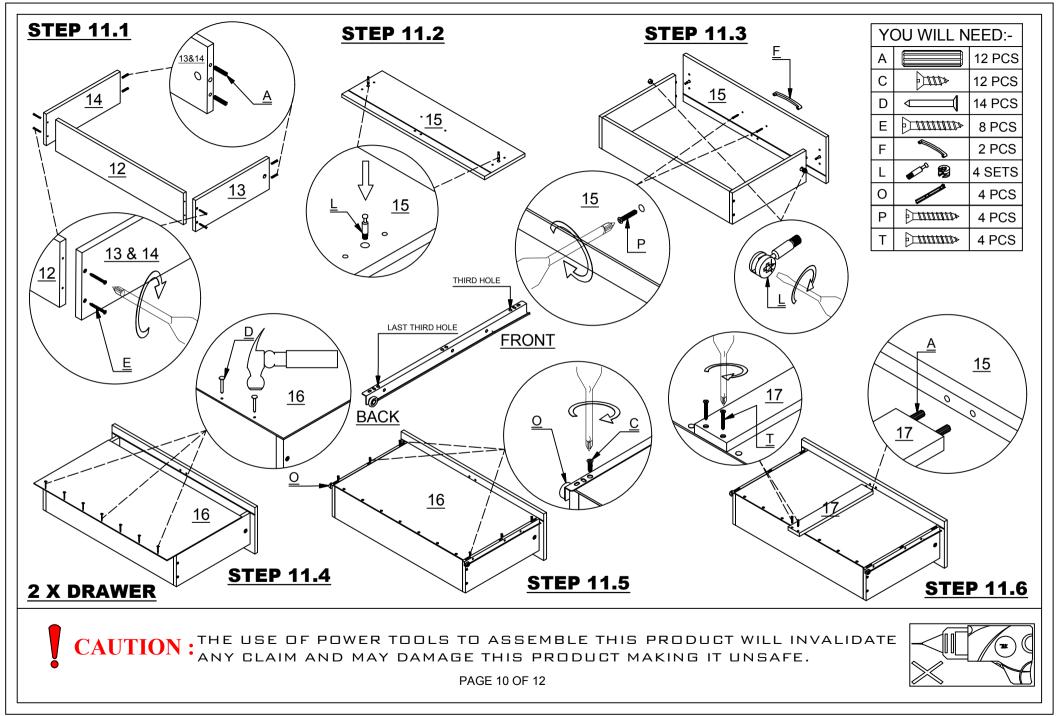

| 1  | RIGHT SIDE PANEL           | 1 PC  |
|----|----------------------------|-------|
| 2  | TOP PANEL                  | 1 PC  |
| 3  | CENTRE SHELF               | 1 PC  |
| 4  | BASE PANEL                 | 1 PC  |
| 5  | FRONT / BACK PLINTH        | 2 PCS |
| 6  | BACK CROSSBAR              | 2 PCS |
| 7  | LEFT SIDE PANEL            | 1 PC  |
| 8  | BACK PANEL                 | 2 PCS |
| 9  | TOP FRAME                  | 1 PC  |
| 10 | DOOR 1                     | 1 PC  |
| 11 | DOOR 2                     | 1 PC  |
| 12 | DRAWER BACK                | 2 PCS |
| 13 | DRAWER SIDE - LEFT         | 2 PCS |
| 14 | DRAWER SIDE - RIGHT        | 2 PCS |
| 15 | DRAWER FRONT               | 2 PCS |
| 16 | DRAWER BASE                | 2 PCS |
| 17 | DRAWER BOTTOM SUPPORT RAIL | 2 PCS |

### HARDWARE LIST

| Α |             | DOWEL 6 X 30MM         | 44 PCS |
|---|-------------|------------------------|--------|
| В | amanana ()  | BOLT M6 X 50MM         | 20 PCS |
| С |             | SCREW M3.5 X 16MM      | 28 PCS |
| D |             | ТАСК                   | 30 PCS |
| E |             | SCREW M4 X 38MM        | 8 PCS  |
| F |             | HANDLE                 | 4 PCS  |
| G | ()          | TAPPING SCREW 8 X 12MM | 12 PCS |
| н | 0           | HANGING RAIL SUPPORT   | 2 PCS  |
| I |             | HANGING RAIL           | 1 PC   |
| J |             | PLASTIC H STRIP        | 1 PC   |
| к |             | SCREW 3.5 X 12MM       | 20 PCS |
| L |             | CAM BOLT + CAM NUT     | 4 SETS |
| М | State State | HINGES                 | 6 PCS  |

| N | le la | DRAWER RUNNER A   | 4 PCS |
|---|-------------------------------------------|-------------------|-------|
| 0 |                                           | DRAWER RUNNER B   | 4 PCS |
| Р |                                           | HANDLE SCREW 30MM | 8 PCS |
| Q | $\bigcirc$                                | PVC LEG           | 1 SET |
| R | ≥ <i>mme</i> >                            | SCREW M4 X 25MM   | 5 PCS |
| S |                                           | ALLEN KEY         | 1 PC  |
| Т | <u>∂</u> >                                | SCREW M4 X 30MM   | 4 PCS |
| U |                                           | PVC LEG           | 2 PCS |
| V |                                           | ANTI - TIP STRAP  | 2 PCS |
| W |                                           | SCREW M4 X 16MM   | 2 PCS |