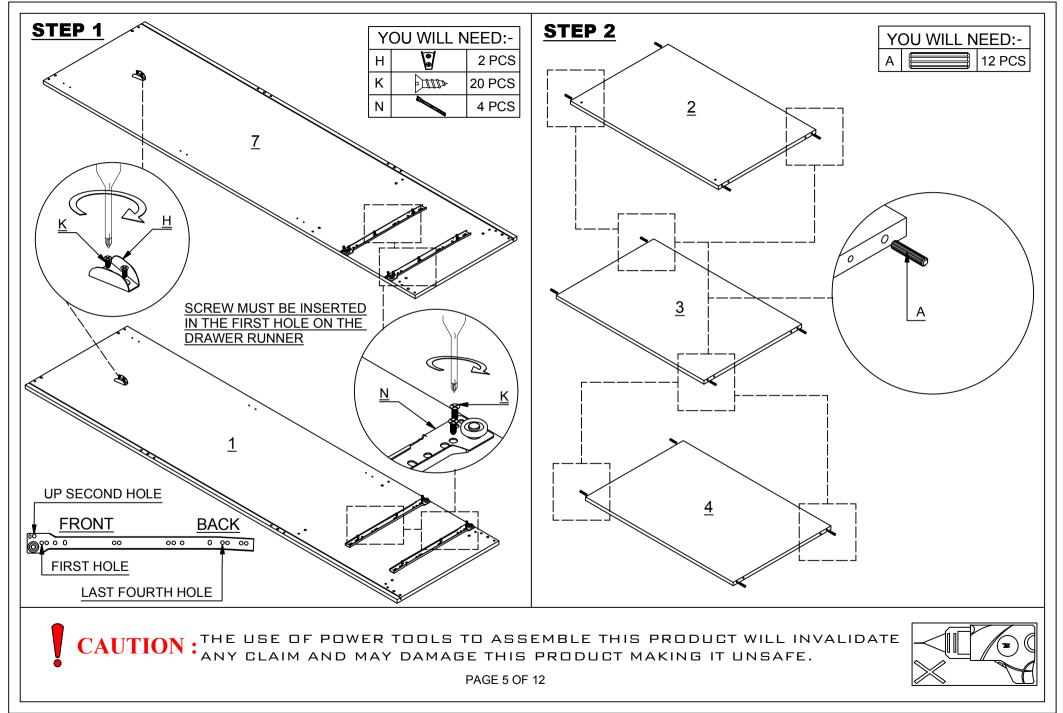

### HARDWARE LIST

| Α |             | DOWEL 6 X 30MM         | 44 PCS |
|---|-------------|------------------------|--------|
| В | amanana ()  | BOLT M6 X 50MM         | 20 PCS |
| С |             | SCREW M3.5 X 16MM      | 28 PCS |
| D |             | ТАСК                   | 30 PCS |
| E |             | SCREW M4 X 38MM        | 8 PCS  |
| F |             | HANDLE                 | 4 PCS  |
| G | ()          | TAPPING SCREW 8 X 12MM | 12 PCS |
| н | 0           | HANGING RAIL SUPPORT   | 2 PCS  |
| I |             | HANGING RAIL           | 1 PC   |
| J |             | PLASTIC H STRIP        | 1 PC   |
| к |             | SCREW 3.5 X 12MM       | 20 PCS |
| L |             | CAM BOLT + CAM NUT     | 4 SETS |
| М | State State | HINGES                 | 6 PCS  |

| N | le la | DRAWER RUNNER A   | 4 PCS |
|---|-------------------------------------------|-------------------|-------|
| 0 |                                           | DRAWER RUNNER B   | 4 PCS |
| Р |                                           | HANDLE SCREW 30MM | 8 PCS |
| Q | $\bigcirc$                                | PVC LEG           | 1 SET |
| R | ≥ <i>mme</i> >                            | SCREW M4 X 25MM   | 5 PCS |
| S |                                           | ALLEN KEY         | 1 PC  |
| Т | <u>∂</u> >                                | SCREW M4 X 30MM   | 4 PCS |
| U |                                           | PVC LEG           | 2 PCS |
| V |                                           | ANTI - TIP STRAP  | 2 PCS |
| W |                                           | SCREW M4 X 16MM   | 2 PCS |