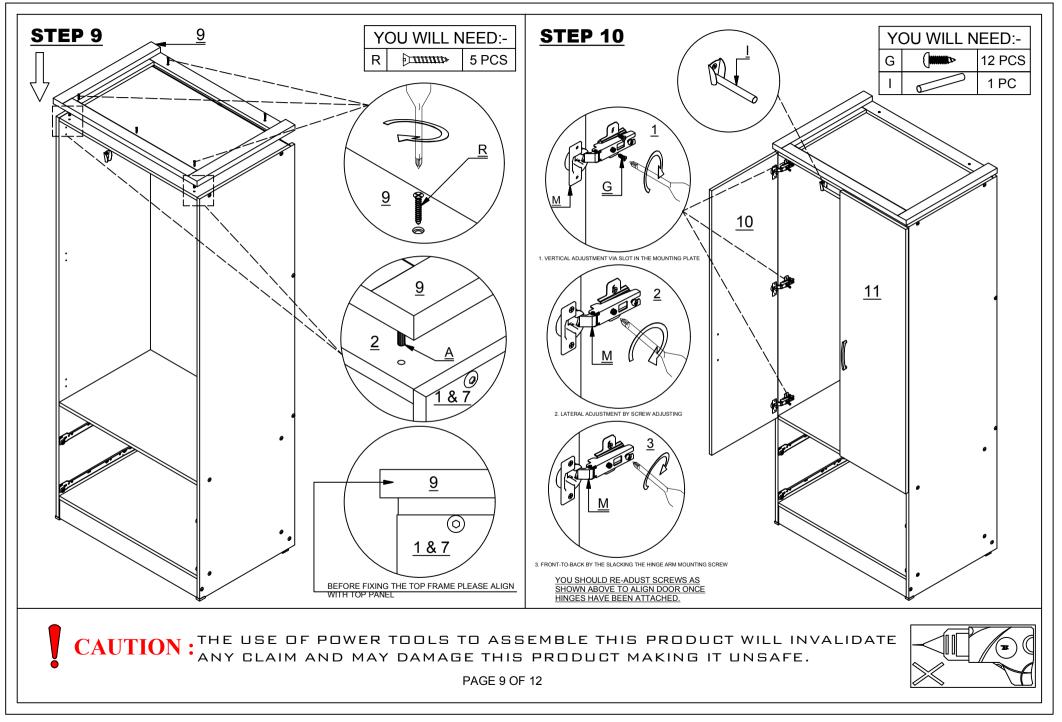

| 1  | RIGHT SIDE PANEL           | 1 PC  |
|----|----------------------------|-------|
| 2  | TOP PANEL                  | 1 PC  |
| 3  | CENTRE SHELF               | 1 PC  |
| 4  | BASE PANEL                 | 1 PC  |
| 5  | FRONT / BACK PLINTH        | 2 PCS |
| 6  | BACK CROSSBAR              | 2 PCS |
| 7  | LEFT SIDE PANEL            | 1 PC  |
| 8  | BACK PANEL                 | 2 PCS |
| 9  | TOP FRAME                  | 1 PC  |
| 10 | DOOR 1                     | 1 PC  |
| 11 | DOOR 2                     | 1 PC  |
| 12 | DRAWER BACK                | 2 PCS |
| 13 | DRAWER SIDE - LEFT         | 2 PCS |
| 14 | DRAWER SIDE - RIGHT        | 2 PCS |
| 15 | DRAWER FRONT               | 2 PCS |
| 16 | DRAWER BASE                | 2 PCS |
| 17 | DRAWER BOTTOM SUPPORT RAIL | 2 PCS |

### HARDWARE LIST

| Α |             | DOWEL 6 X 30MM         | 44 PCS |
|---|-------------|------------------------|--------|
| В | amanana ()  | BOLT M6 X 50MM         | 20 PCS |
| С |             | SCREW M3.5 X 16MM      | 28 PCS |
| D |             | ТАСК                   | 30 PCS |
| E |             | SCREW M4 X 38MM        | 8 PCS  |
| F |             | HANDLE                 | 4 PCS  |
| G | ()          | TAPPING SCREW 8 X 12MM | 12 PCS |
| н | 0           | HANGING RAIL SUPPORT   | 2 PCS  |
| I |             | HANGING RAIL           | 1 PC   |
| J |             | PLASTIC H STRIP        | 1 PC   |
| к |             | SCREW 3.5 X 12MM       | 20 PCS |
| L |             | CAM BOLT + CAM NUT     | 4 SETS |
| М | State State | HINGES                 | 6 PCS  |

| N | le la | DRAWER RUNNER A   | 4 PCS |
|---|-------------------------------------------|-------------------|-------|
| 0 |                                           | DRAWER RUNNER B   | 4 PCS |
| Р |                                           | HANDLE SCREW 30MM | 8 PCS |
| Q | $\bigcirc$                                | PVC LEG           | 1 SET |
| R | ≥ <i>mme</i> >                            | SCREW M4 X 25MM   | 5 PCS |
| S |                                           | ALLEN KEY         | 1 PC  |
| Т | <u>∂</u> >                                | SCREW M4 X 30MM   | 4 PCS |
| U |                                           | PVC LEG           | 2 PCS |
| V |                                           | ANTI - TIP STRAP  | 2 PCS |
| W |                                           | SCREW M4 X 16MM   | 2 PCS |