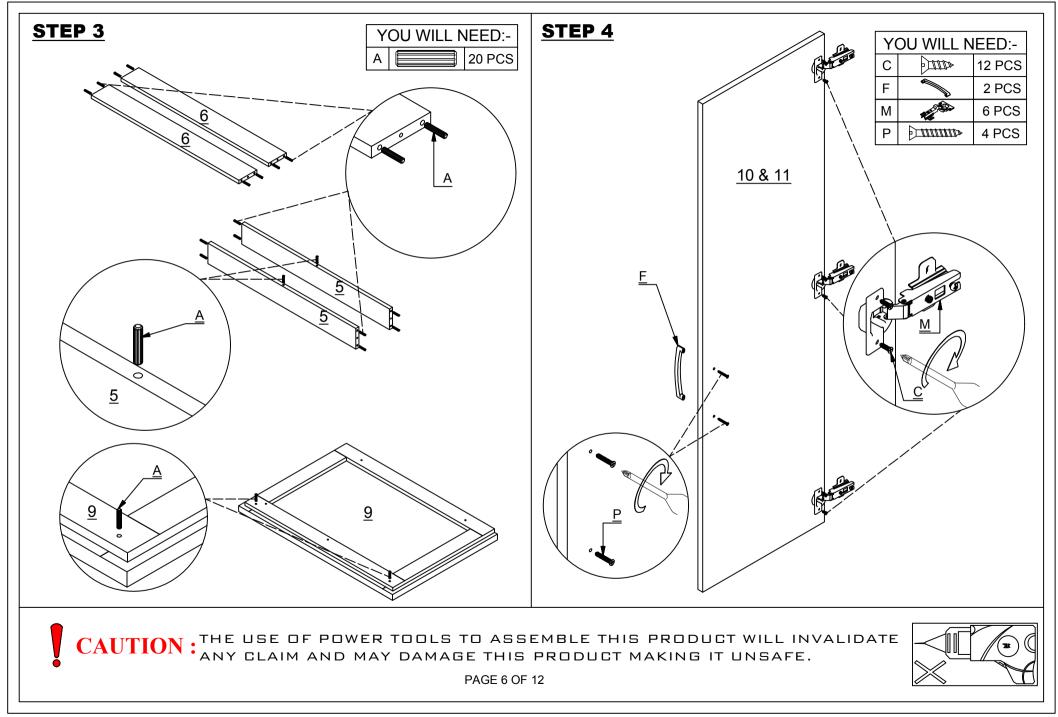

STEP 3 - THE HEAD OF THE BOLT GOES INTO THE WIDE MOUTH OF THE CAM LOCK.YOU THEN TURN THE LOCK SO THE NARROW PART CLOSES OVER THE BOLT.

CAUTION : THE USE OF POWER TOOLS TO ASSEMBLE THIS PRODUCT WILL INVALIDATE ANY CLAIM AND MAY DAMAGE THIS PRODUCT MAKING IT UNSAFE.

### HARDWARE LIST

| Α |             | DOWEL 6 X 30MM         | 44 PCS |
|---|-------------|------------------------|--------|
| В | amanana ()  | BOLT M6 X 50MM         | 20 PCS |
| С |             | SCREW M3.5 X 16MM      | 28 PCS |
| D |             | ТАСК                   | 30 PCS |
| E |             | SCREW M4 X 38MM        | 8 PCS  |
| F |             | HANDLE                 | 4 PCS  |
| G | ()          | TAPPING SCREW 8 X 12MM | 12 PCS |
| н | 0           | HANGING RAIL SUPPORT   | 2 PCS  |
| I |             | HANGING RAIL           | 1 PC   |
| J |             | PLASTIC H STRIP        | 1 PC   |
| к |             | SCREW 3.5 X 12MM       | 20 PCS |
| L |             | CAM BOLT + CAM NUT     | 4 SETS |
| М | State State | HINGES                 | 6 PCS  |