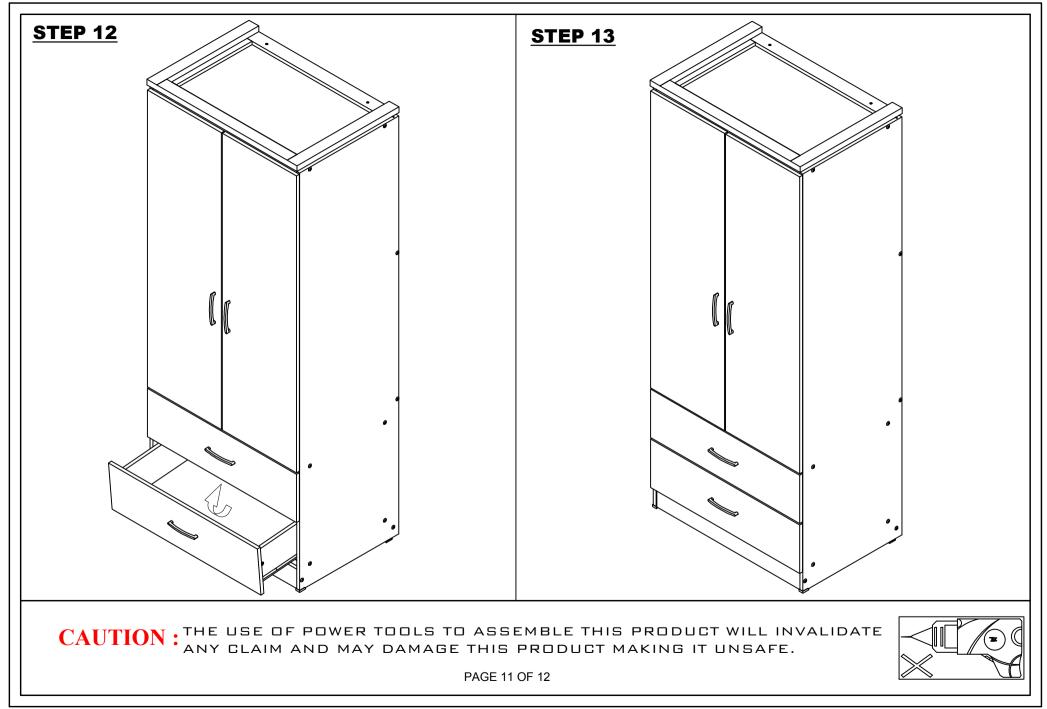

Р |                                           | HANDLE SCREW 30MM | 8 PCS |
| Q | $\bigcirc$                                | PVC LEG           | 1 SET |
| R | ≥ <i>mme</i> >                            | SCREW M4 X 25MM   | 5 PCS |
| S |                                           | ALLEN KEY         | 1 PC  |
| Т | <u>∂</u> >                                | SCREW M4 X 30MM   | 4 PCS |
| U |                                           | PVC LEG           | 2 PCS |
| V |                                           | ANTI - TIP STRAP  | 2 PCS |
| W |                                           | SCREW M4 X 16MM   | 2 PCS |

CAUTION : THE USE OF POWER TOOLS TO ASSEMBLE THIS PRODUCT WILL INVALIDATE ANY CLAIM AND MAY DAMAGE THIS PRODUCT MAKING IT UNSAFE.



PAGE 4 OF 12











SEC/SH/11/16/EU1





HARDWARE LIST

(V) Anti-Tip Strap - 2 pcs

(W) M4 X 16MM - 2 pcs

# WARNING

Serious or fatal injuries can occur from furniture tipping over. To prevent the furniture from tipping over we recommend that it is permanently fixed to the wall.

Wall fixings are not supplied with this product as different wall materials require different types of fixing devices.Please make sure you use fixings suitable for the walls in your home.