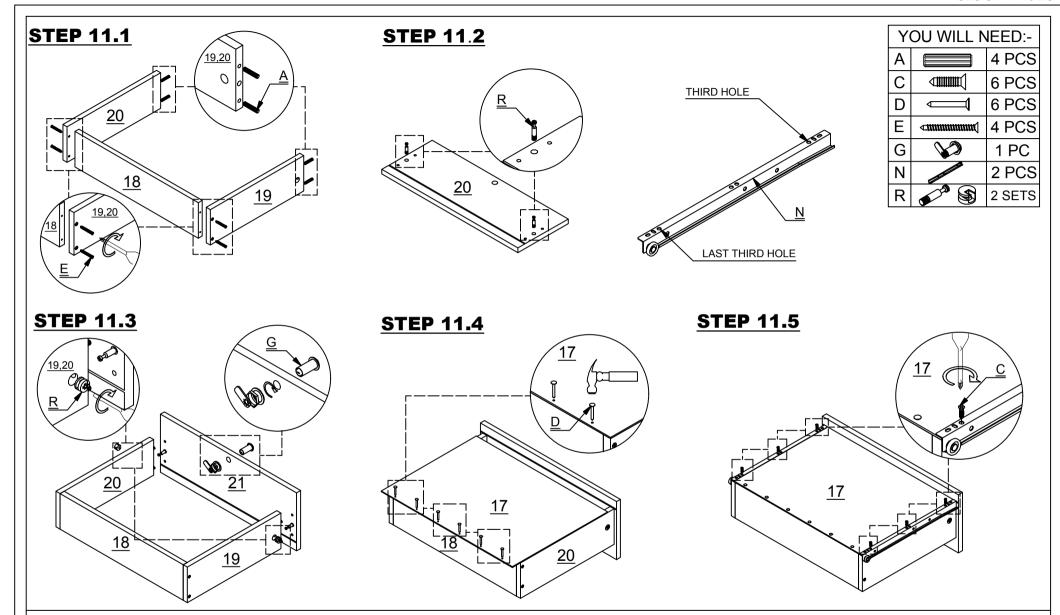

| SCREW M3.5 X 12MM    | 24 PCS |
| L |                                          | PVC LEG              | 6 PCS  |
| М | See A See See See See See See See See Se | DRAWER RUNNER A      | 4 PCS  |
|   | •                                        |                      |        |

| N | in in its            | DRAWER RUNNER B    | 4 PCS  |
|---|----------------------|--------------------|--------|
| 0 |                      | ALLEN KEY          | 1 PC   |
| Р | <i>√mmmmm</i>        | SCREW M4 X 30MM    | 4 PCS  |
| Q | <i>√uuuuuuuuuu</i> ( | SCREW M4 X 50MM    | 4 PCS  |
| R |                      | CAM BOLT + CAM NUT | 4 SETS |
| S |                      | ANTI - TIP STRAP   | 2 PCS  |
| Т |                      | SCREW M4 X 16MM    | 2 PCS  |

























**PAGE 9 OF 14** 



















## **WARNING**

Serious or fatal injuries can occur from furniture tipping over. To prevent the furniture from tipping over we recommend that it is permanently fixed to the wall.

Wall fixings are not supplied with this product as different wall materials require different types of fixing devices. Please make sure you use fixings suitable for the walls in your home.