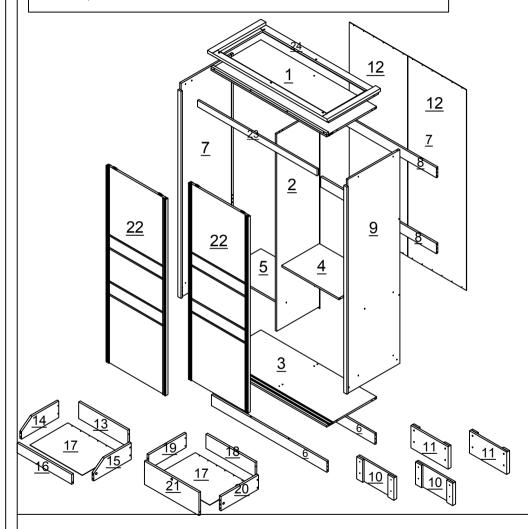

#### **PARTS LIST**

PLEASE CHECK THAT YOU HAVE ALL THE PARTS LISTED BEFORE YOU START ASSEMBLING.IF YOU DO FIND THAT SOMETHING IS MISSING, DO NOT CONTINUE ASSEMBLY, PLEASE CONTACT YOUR SUPPLIER IMMEDIATELY.

#### **PARTS LIST**

| TOP PANEL              | 1 PC                                                                                                                                                                                                                                                                                                                         |
|------------------------|------------------------------------------------------------------------------------------------------------------------------------------------------------------------------------------------------------------------------------------------------------------------------------------------------------------------------|
| INNER PANEL            | 1 PC                                                                                                                                                                                                                                                                                                                         |
| BASE PANEL             | 1 PC                                                                                                                                                                                                                                                                                                                         |
| RIGHT HAND SHELF       | 1 PC                                                                                                                                                                                                                                                                                                                         |
| LEFT HAND SHELF        | 1 PC                                                                                                                                                                                                                                                                                                                         |
| BASE CROSSBARS         | 2 PCS                                                                                                                                                                                                                                                                                                                        |
| LEFT SIDE PANEL        | 1 PC                                                                                                                                                                                                                                                                                                                         |
| BACK CENTRE CROSSBARS  | 2 PCS                                                                                                                                                                                                                                                                                                                        |
| RIGHT SIDE PANEL       | 1 PC                                                                                                                                                                                                                                                                                                                         |
| LEFT INNER SIDE FRAME  | 2 PCS                                                                                                                                                                                                                                                                                                                        |
| RIGHT INNER SIDE FRAME | 2 PCS                                                                                                                                                                                                                                                                                                                        |
| BACK PANEL             | 2 PCS                                                                                                                                                                                                                                                                                                                        |
| DRAWER BACK 1          | 1 PC                                                                                                                                                                                                                                                                                                                         |
| DRAWER SIDE - LEFT 1   | 1 PC                                                                                                                                                                                                                                                                                                                         |
| DRAWER SIDE - RIGHT 1  | 1 PC                                                                                                                                                                                                                                                                                                                         |
| DRAWER FRONT 1         | 1 PC                                                                                                                                                                                                                                                                                                                         |
| DRAWER BASE            | 2 PCS                                                                                                                                                                                                                                                                                                                        |
| DRAWER BACK 2          | 1 PC                                                                                                                                                                                                                                                                                                                         |
| DRAWER SIDE - LEFT 2   | 1 PC                                                                                                                                                                                                                                                                                                                         |
| DRAWER SIDE - RIGHT 2  | 1 PC                                                                                                                                                                                                                                                                                                                         |
| DRAWER FRONT 2         | 1 PC                                                                                                                                                                                                                                                                                                                         |
| DOOR                   | 2 PCS                                                                                                                                                                                                                                                                                                                        |
| TOP APRON              | 1 PC                                                                                                                                                                                                                                                                                                                         |
| TOP FRAME              | 1 PC                                                                                                                                                                                                                                                                                                                         |
|                        | INNER PANEL BASE PANEL RIGHT HAND SHELF LEFT HAND SHELF BASE CROSSBARS LEFT SIDE PANEL BACK CENTRE CROSSBARS RIGHT SIDE PANEL LEFT INNER SIDE FRAME RIGHT INNER SIDE FRAME BACK PANEL DRAWER BACK 1 DRAWER SIDE - LEFT 1 DRAWER SIDE - RIGHT 1 DRAWER BASE DRAWER BACK 2 DRAWER SIDE - RIGHT 2 DRAWER FRONT 2 DOOR TOP APRON |

#### **HARDWARE LIST**

| Α |                                          | DOWEL 6 X 30MM       | 46 PCS |
|---|------------------------------------------|----------------------|--------|
| В | <b>444</b>                               | BOLT M6 X 50MM       | 24 PCS |
| С | 4111G                                    | SCREW M3.5 X 16MM    | 18 PCS |
| D |                                          | TACK                 | 36 PCS |
| E | <b>←#########</b> (                      | SCREW M4 X 38MM      | 24 PCS |
| F |                                          | SCREW 4 X 45MM       | 6 PCS  |
| G |                                          | DRAWER LOCK          | 1 PC   |
| Н |                                          | HANGING RAIL SUPPORT | 4 PCS  |
| I |                                          | HANGING RAIL         | 2 PCS  |
| J |                                          | PLASTIC H STRIP      | 1 PC   |
| K |                                          | SCREW M3.5 X 12MM    | 24 PCS |
| L |                                          | PVC LEG              | 6 PCS  |
| М | See A See See See See See See See See Se | DRAWER RUNNER A      | 4 PCS  |
|   | •                                        |                      |        |

| N | in in its            | DRAWER RUNNER B    | 4 PCS  |
|---|----------------------|--------------------|--------|
| 0 |                      | ALLEN KEY          | 1 PC   |
| Р | <i>√mmmmm</i>        | SCREW M4 X 30MM    | 4 PCS  |
| Q | <i>√uuuuuuuuuu</i> ( | SCREW M4 X 50MM    | 4 PCS  |
| R |                      | CAM BOLT + CAM NUT | 4 SETS |
| S |                      | ANTI - TIP STRAP   | 2 PCS  |
| Т |                      | SCREW M4 X 16MM    | 2 PCS  |