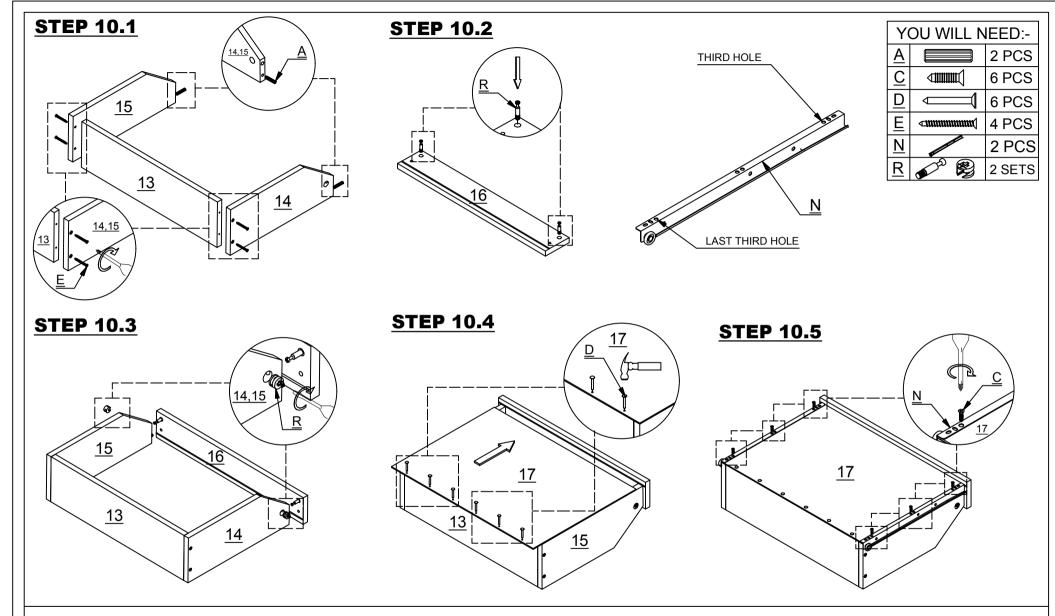

| SCREW M3.5 X 12MM    | 24 PCS |
| L |                                          | PVC LEG              | 6 PCS  |
| М | See A See See See See See See See See Se | DRAWER RUNNER A      | 4 PCS  |
|   | •                                        |                      |        |

| N | in in its            | DRAWER RUNNER B    | 4 PCS  |
|---|----------------------|--------------------|--------|
| 0 |                      | ALLEN KEY          | 1 PC   |
| Р | <i>√mmmmm</i>        | SCREW M4 X 30MM    | 4 PCS  |
| Q | <i>√uuuuuuuuuu</i> ( | SCREW M4 X 50MM    | 4 PCS  |
| R |                      | CAM BOLT + CAM NUT | 4 SETS |
| S |                      | ANTI - TIP STRAP   | 2 PCS  |
| Т |                      | SCREW M4 X 16MM    | 2 PCS  |

























**PAGE 9 OF 14** 



















## **WARNING**

Serious or fatal injuries can occur from furniture tipping over. To prevent the furniture from tipping over we recommend that it is permanently fixed to the wall.

Wall fixings are not supplied with this product as different wall materials require different types of fixing devices. Please make sure you use fixings suitable for the walls in your home.