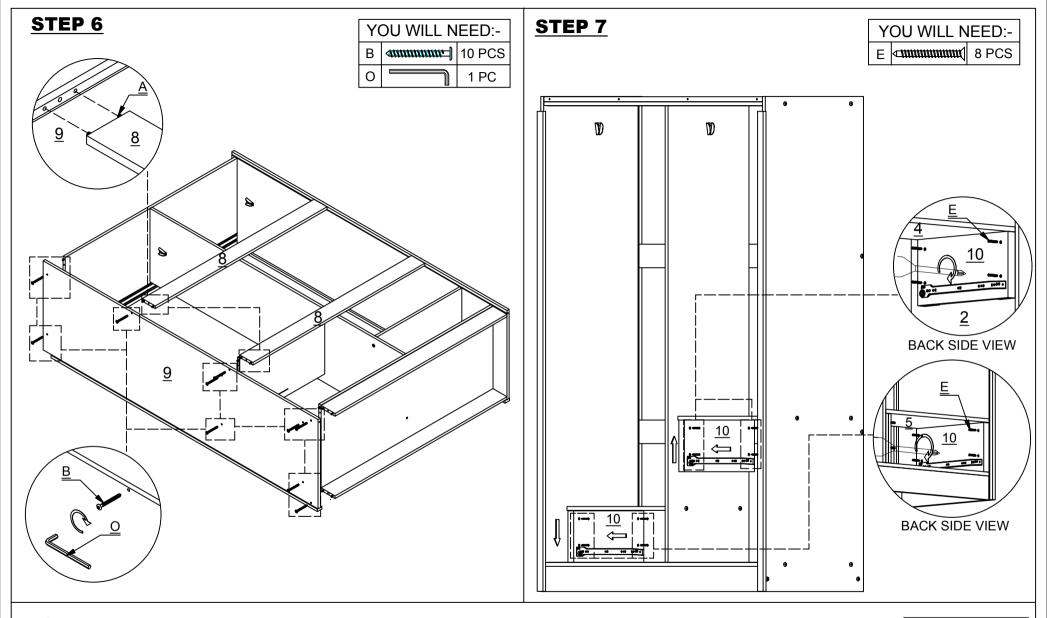

#### **HARDWARE LIST**

| Α |                                          | DOWEL 6 X 30MM       | 46 PCS |
|---|------------------------------------------|----------------------|--------|
| В | <b>444</b>                               | BOLT M6 X 50MM       | 24 PCS |
| С | 4111G                                    | SCREW M3.5 X 16MM    | 18 PCS |
| D |                                          | TACK                 | 36 PCS |
| E | <b>←#########</b> (                      | SCREW M4 X 38MM      | 24 PCS |
| F |                                          | SCREW 4 X 45MM       | 6 PCS  |
| G |                                          | DRAWER LOCK          | 1 PC   |
| Н |                                          | HANGING RAIL SUPPORT | 4 PCS  |
| I |                                          | HANGING RAIL         | 2 PCS  |
| J |                                          | PLASTIC H STRIP      | 1 PC   |
| K |                                          | SCREW M3.5 X 12MM    | 24 PCS |
| L |                                          | PVC LEG              | 6 PCS  |
| М | See A See See See See See See See See Se | DRAWER RUNNER A      | 4 PCS  |
|   | •                                        |                      |        |