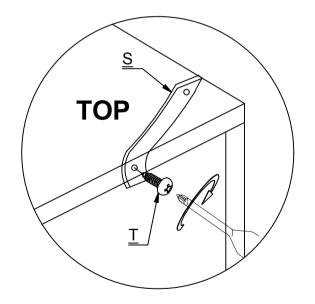

## **WARNING**

Serious or fatal injuries can occur from furniture tipping over. To prevent the furniture from tipping over we recommend that it is permanently fixed to the wall.

Wall fixings are not supplied with this product as different wall materials require different types of fixing devices. Please make sure you use fixings suitable for the walls in your home.