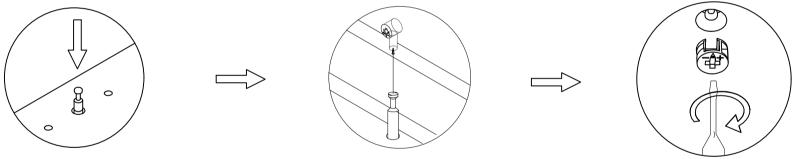

STEP 1 - PUSH CAM BOLT INTO INSERT

STEP 2 - ALIGN THE CAM BOLT WITH THE HOLE AND PUSH TOGETHER UNTIL FLUSH. ( MAKE SURE THE ARROW OF CAM LOCK IS POINTING TOWARD THE HOLE ON EDGE OF PANEL. )

STEP 3 - THE HEAD OF THE BOLT GOES INTO THE WIDE MOUTH OF THE CAM LOCK. YOU THEN TURN THE LOCK SO THE NARROW PART CLOSES OVER THE BOLT.