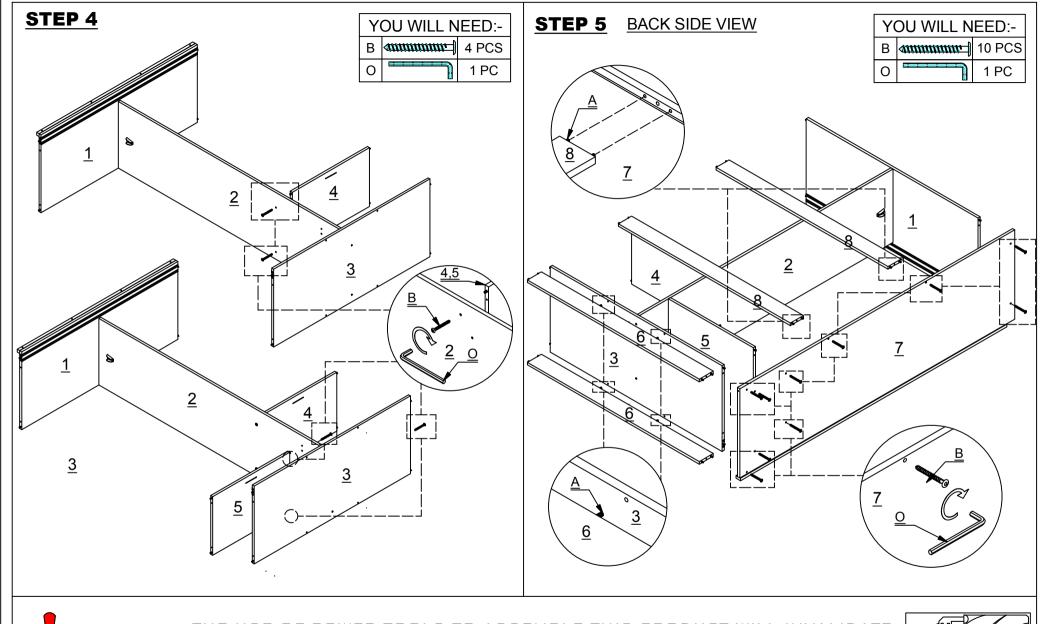

#### **HARDWARE LIST**

| Α |                                          | DOWEL 6 X 30MM       | 46 PCS |
|---|------------------------------------------|----------------------|--------|
| В | <b>444</b>                               | BOLT M6 X 50MM       | 24 PCS |
| С | 4111G                                    | SCREW M3.5 X 16MM    | 18 PCS |
| D |                                          | TACK                 | 36 PCS |
| E | <b>←#########</b> (                      | SCREW M4 X 38MM      | 24 PCS |
| F |                                          | SCREW 4 X 45MM       | 6 PCS  |
| G |                                          | DRAWER LOCK          | 1 PC   |
| Н |                                          | HANGING RAIL SUPPORT | 4 PCS  |
| I |                                          | HANGING RAIL         | 2 PCS  |
| J |                                          | PLASTIC H STRIP      | 1 PC   |
| K |                                          | SCREW M3.5 X 12MM    | 24 PCS |
| L |                                          | PVC LEG              | 6 PCS  |
| М | See A See See See See See See See See Se | DRAWER RUNNER A      | 4 PCS  |
|   | •                                        |                      |        |

| N | in in its            | DRAWER RUNNER B    | 4 PCS  |
|---|----------------------|--------------------|--------|
| 0 |                      | ALLEN KEY          | 1 PC   |
| Р | <i>√mmmmm</i>        | SCREW M4 X 30MM    | 4 PCS  |
| Q | <i>√uuuuuuuuuu</i> ( | SCREW M4 X 50MM    | 4 PCS  |
| R |                      | CAM BOLT + CAM NUT | 4 SETS |
| S |                      | ANTI - TIP STRAP   | 2 PCS  |
| Т |                      | SCREW M4 X 16MM    | 2 PCS  |