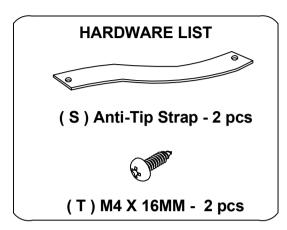

| N | in in its            | DRAWER RUNNER B    | 4 PCS  |
|---|----------------------|--------------------|--------|
| 0 |                      | ALLEN KEY          | 1 PC   |
| Р | <i>√mmmmm</i>        | SCREW M4 X 30MM    | 4 PCS  |
| Q | <i>√uuuuuuuuuu</i> ( | SCREW M4 X 50MM    | 4 PCS  |
| R |                      | CAM BOLT + CAM NUT | 4 SETS |
| S |                      | ANTI - TIP STRAP   | 2 PCS  |
| Т |                      | SCREW M4 X 16MM    | 2 PCS  |