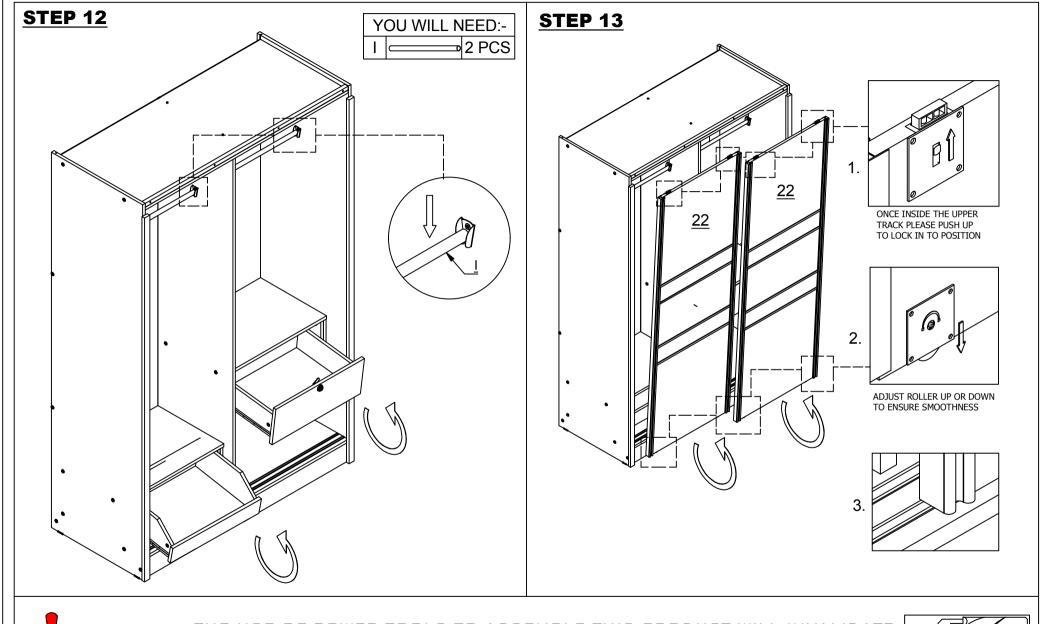

REW M3.5 X 12MM    | 24 PCS |
| L |                                          | PVC LEG              | 6 PCS  |
| М | See A See See See See See See See See Se | DRAWER RUNNER A      | 4 PCS  |
|   | •                                        |                      |        |

| N | in in its            | DRAWER RUNNER B    | 4 PCS  |
|---|----------------------|--------------------|--------|
| 0 |                      | ALLEN KEY          | 1 PC   |
| Р | <i>√mmmmm</i>        | SCREW M4 X 30MM    | 4 PCS  |
| Q | <i>√uuuuuuuuuu</i> ( | SCREW M4 X 50MM    | 4 PCS  |
| R |                      | CAM BOLT + CAM NUT | 4 SETS |
| S |                      | ANTI - TIP STRAP   | 2 PCS  |
| Т |                      | SCREW M4 X 16MM    | 2 PCS  |

























**PAGE 9 OF 14** 



















## **WARNING**

Serious or fatal injuries can occur from furniture tipping over. To prevent the furniture from tipping over we recommend that it is permanently fixed to the wall.

Wall fixings are not supplied with this product as different wall materials require different types of fixing devices. Please make sure you use fixings suitable for the walls in your home.