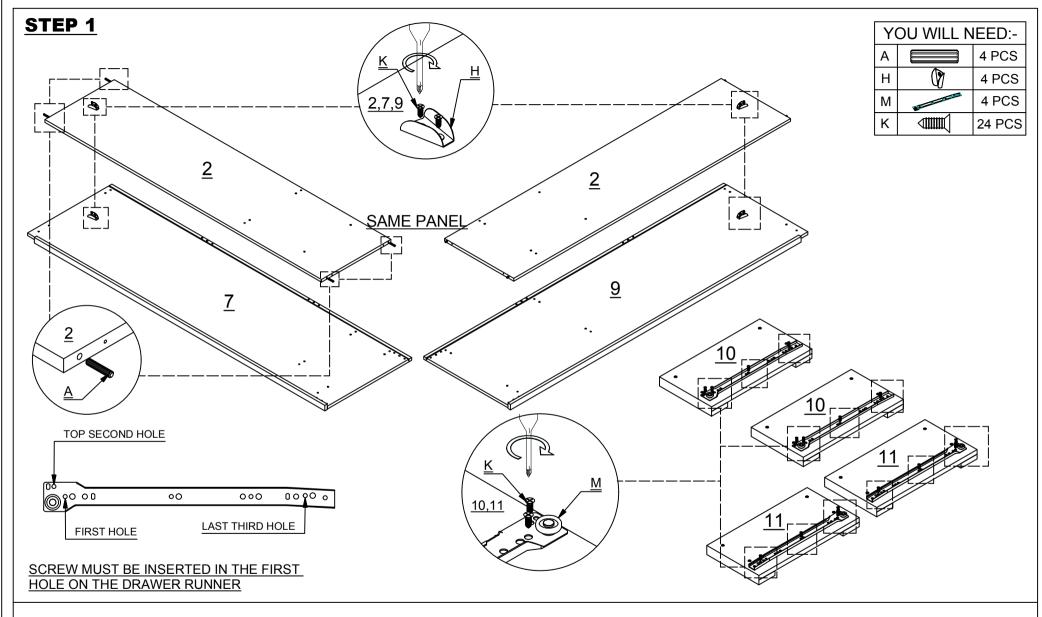

STEP 1 - PUSH CAM BOLT INTO INSERT

STEP 2 - ALIGN THE CAM BOLT WITH THE HOLE AND PUSH TOGETHER UNTIL FLUSH. ( MAKE SURE THE ARROW OF CAM LOCK IS POINTING TOWARD THE HOLE ON EDGE OF PANEL. )

STEP 3 - THE HEAD OF THE BOLT GOES INTO THE WIDE MOUTH OF THE CAM LOCK. YOU THEN TURN THE LOCK SO THE NARROW PART CLOSES OVER THE BOLT.

#### **HARDWARE LIST**

| Α |                                          | DOWEL 6 X 30MM       | 46 PCS |
|---|------------------------------------------|----------------------|--------|
| В | <b>444</b>                               | BOLT M6 X 50MM       | 24 PCS |
| С | 4111G                                    | SCREW M3.5 X 16MM    | 18 PCS |
| D |                                          | TACK                 | 36 PCS |
| E | <b>←#########</b> (                      | SCREW M4 X 38MM      | 24 PCS |
| F |                                          | SCREW 4 X 45MM       | 6 PCS  |
| G |                                          | DRAWER LOCK          | 1 PC   |
| Н |                                          | HANGING RAIL SUPPORT | 4 PCS  |
| I |                                          | HANGING RAIL         | 2 PCS  |
| J |                                          | PLASTIC H STRIP      | 1 PC   |
| K |                                          | SCREW M3.5 X 12MM    | 24 PCS |
| L |                                          | PVC LEG              | 6 PCS  |
| М | See A See See See See See See See See Se | DRAWER RUNNER A      | 4 PCS  |
|   | •                                        |                      |        |

| N | in in its            | DRAWER RUNNER B    | 4 PCS  |
|---|----------------------|--------------------|--------|
| 0 |                      | ALLEN KEY          | 1 PC   |
| Р | <i>√mmmmm</i>        | SCREW M4 X 30MM    | 4 PCS  |
| Q | <i>√uuuuuuuuuu</i> ( | SCREW M4 X 50MM    | 4 PCS  |
| R |                      | CAM BOLT + CAM NUT | 4 SETS |
| S |                      | ANTI - TIP STRAP   | 2 PCS  |
| Т |                      | SCREW M4 X 16MM    | 2 PCS  |