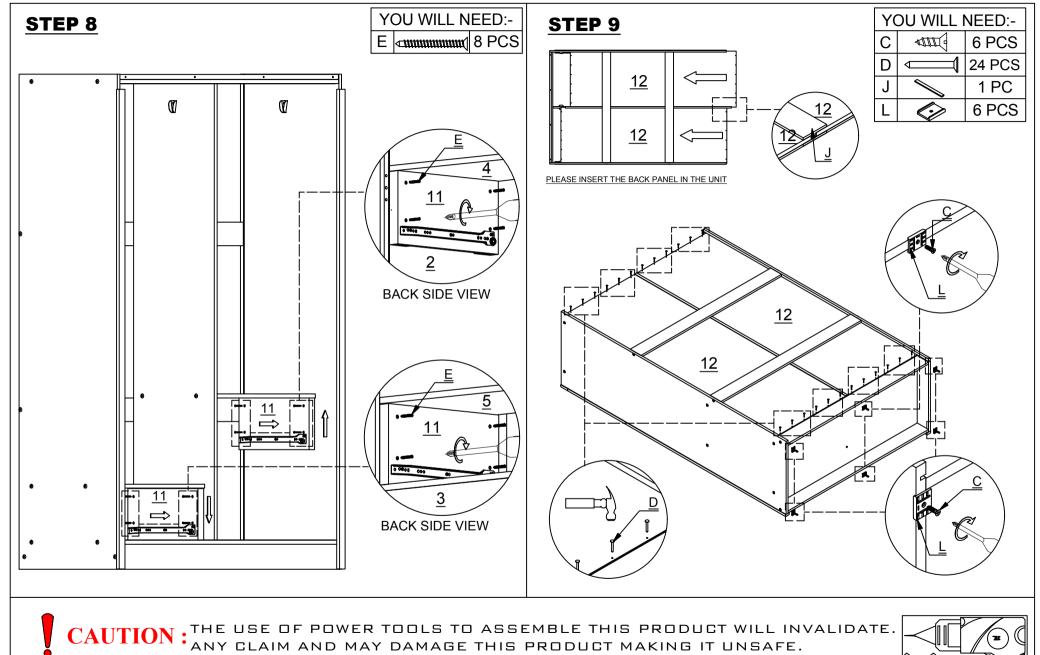

#### **HARDWARE LIST**

| Α |                                          | DOWEL 6 X 30MM       | 46 PCS |
|---|------------------------------------------|----------------------|--------|
| В | <b>444</b>                               | BOLT M6 X 50MM       | 24 PCS |
| С | 4111G                                    | SCREW M3.5 X 16MM    | 18 PCS |
| D |                                          | TACK                 | 36 PCS |
| E | <b>←#########</b> (                      | SCREW M4 X 38MM      | 24 PCS |
| F |                                          | SCREW 4 X 45MM       | 6 PCS  |
| G |                                          | DRAWER LOCK          | 1 PC   |
| Н |                                          | HANGING RAIL SUPPORT | 4 PCS  |
| I |                                          | HANGING RAIL         | 2 PCS  |
| J |                                          | PLASTIC H STRIP      | 1 PC   |
| K |                                          | SCREW M3.5 X 12MM    | 24 PCS |
| L |                                          | PVC LEG              | 6 PCS  |
| М | See A See See See See See See See See Se | DRAWER RUNNER A      | 4 PCS  |
|   | •                                        |                      |        |