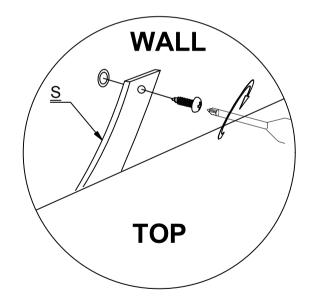

## **WARNING**

Serious or fatal injuries can occur from furniture tipping over. To prevent the furniture from tipping over we recommend that it is permanently fixed to the wall.

Wall fixings are not supplied with this product as different wall materials require different types of fixing devices. Please make sure you use fixings suitable for the walls in your home.