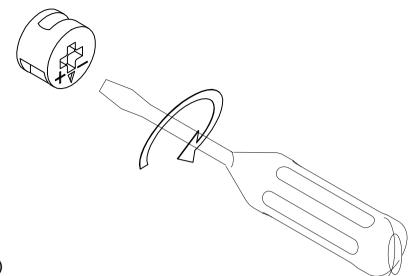

THE SURFACE OF THIS ITEM IS NOT HEAT RESISTANT.ALWAYS USE A PLACE MAT UNDER HOT OR COLD ITEMS TO PREVENT MARKING.

(SCREWDRIVER NOT PROVIDED)

USE A FLAT HEAD SCREWDRIVER TO TIGHTEN THE CAM NUTS. A QUARTER TURN CLOCKWISE IS ALL THAT IS NEEDED.