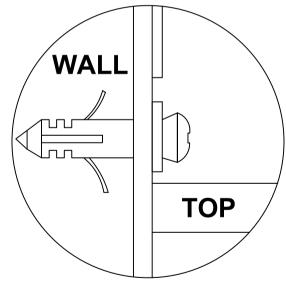

## **WARNING**

Serious or fatal injuries can occur from furniture tipping over. To prevent the furniture from tipping over we recommend that it is permanently fixed to the wall.

Wall fixings are not supplied with this product as different wall materials require different types of fixing devices. Please make sure you use fixings suitable for the walls in your home.