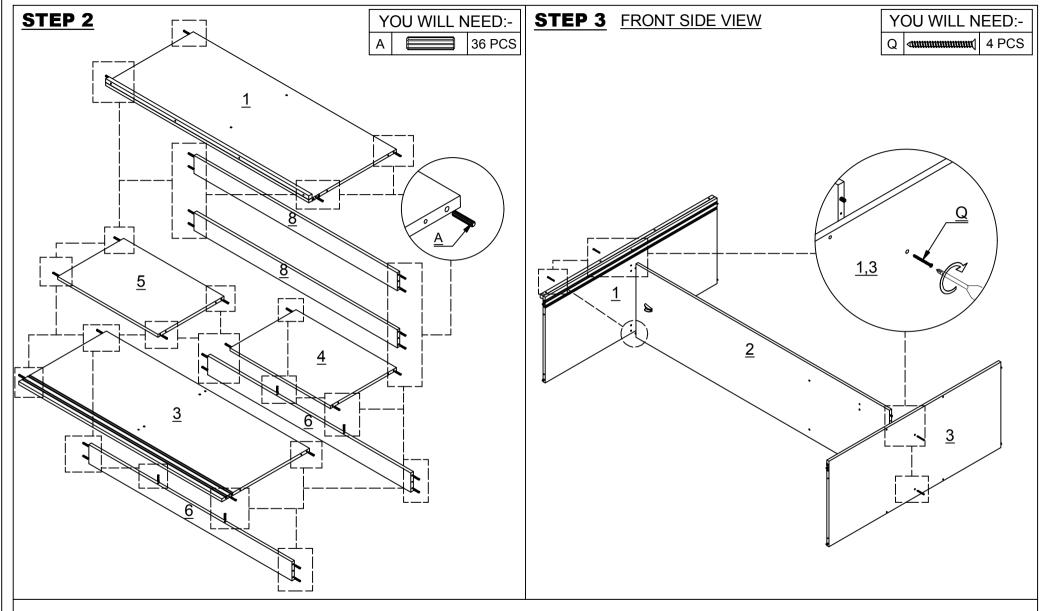

#### **HARDWARE LIST**

| Α |                                          | DOWEL 6 X 30MM       | 46 PCS |
|---|------------------------------------------|----------------------|--------|
| В | <b>444</b>                               | BOLT M6 X 50MM       | 24 PCS |
| С | 4111G                                    | SCREW M3.5 X 16MM    | 18 PCS |
| D |                                          | TACK                 | 36 PCS |
| E | <b>←#########</b> (                      | SCREW M4 X 38MM      | 24 PCS |
| F |                                          | SCREW 4 X 45MM       | 6 PCS  |
| G |                                          | DRAWER LOCK          | 1 PC   |
| Н |                                          | HANGING RAIL SUPPORT | 4 PCS  |
| I |                                          | HANGING RAIL         | 2 PCS  |
| J |                                          | PLASTIC H STRIP      | 1 PC   |
| K |                                          | SCREW M3.5 X 12MM    | 24 PCS |
| L |                                          | PVC LEG              | 6 PCS  |
| М | See A See See See See See See See See Se | DRAWER RUNNER A      | 4 PCS  |
|   | •                                        |                      |        |

| N | in in its            | DRAWER RUNNER B    | 4 PCS  |
|---|----------------------|--------------------|--------|
| 0 |                      | ALLEN KEY          | 1 PC   |
| Р | <i>√mmmmm</i>        | SCREW M4 X 30MM    | 4 PCS  |
| Q | <i>√uuuuuuuuuu</i> ( | SCREW M4 X 50MM    | 4 PCS  |
| R |                      | CAM BOLT + CAM NUT | 4 SETS |
| S |                      | ANTI - TIP STRAP   | 2 PCS  |
| Т |                      | SCREW M4 X 16MM    | 2 PCS  |