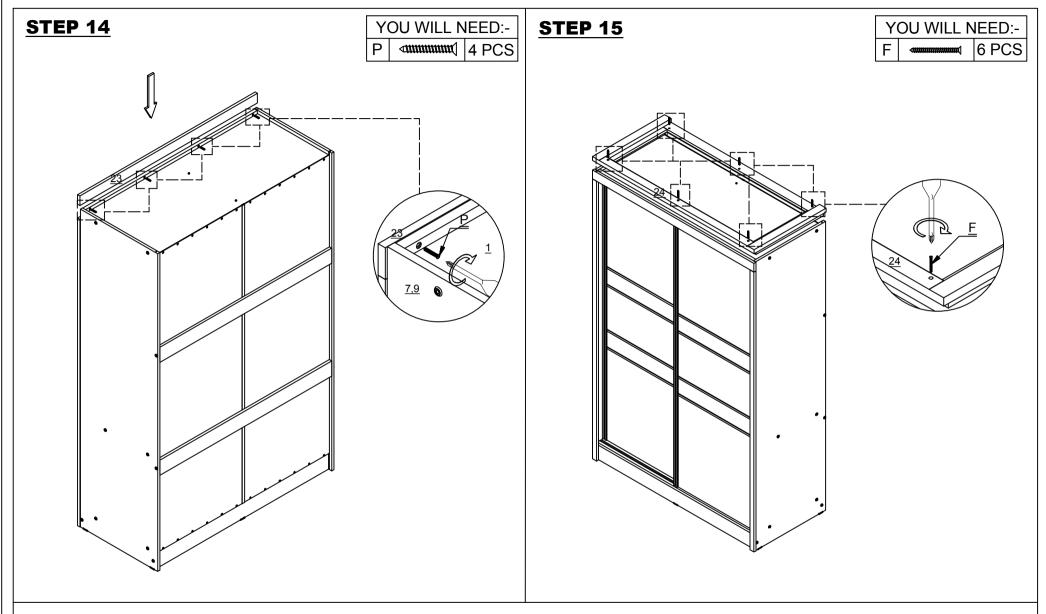

M3.5 X 12MM    | 24 PCS |
| L |                                          | PVC LEG              | 6 PCS  |
| М | See A See See See See See See See See Se | DRAWER RUNNER A      | 4 PCS  |
|   | •                                        |                      |        |

| N | in in its            | DRAWER RUNNER B    | 4 PCS  |
|---|----------------------|--------------------|--------|
| 0 |                      | ALLEN KEY          | 1 PC   |
| Р | <i>√mmmmm</i>        | SCREW M4 X 30MM    | 4 PCS  |
| Q | <i>√uuuuuuuuuu</i> ( | SCREW M4 X 50MM    | 4 PCS  |
| R |                      | CAM BOLT + CAM NUT | 4 SETS |
| S |                      | ANTI - TIP STRAP   | 2 PCS  |
| Т |                      | SCREW M4 X 16MM    | 2 PCS  |

























**PAGE 9 OF 14** 



















## **WARNING**

Serious or fatal injuries can occur from furniture tipping over. To prevent the furniture from tipping over we recommend that it is permanently fixed to the wall.

Wall fixings are not supplied with this product as different wall materials require different types of fixing devices. Please make sure you use fixings suitable for the walls in your home.