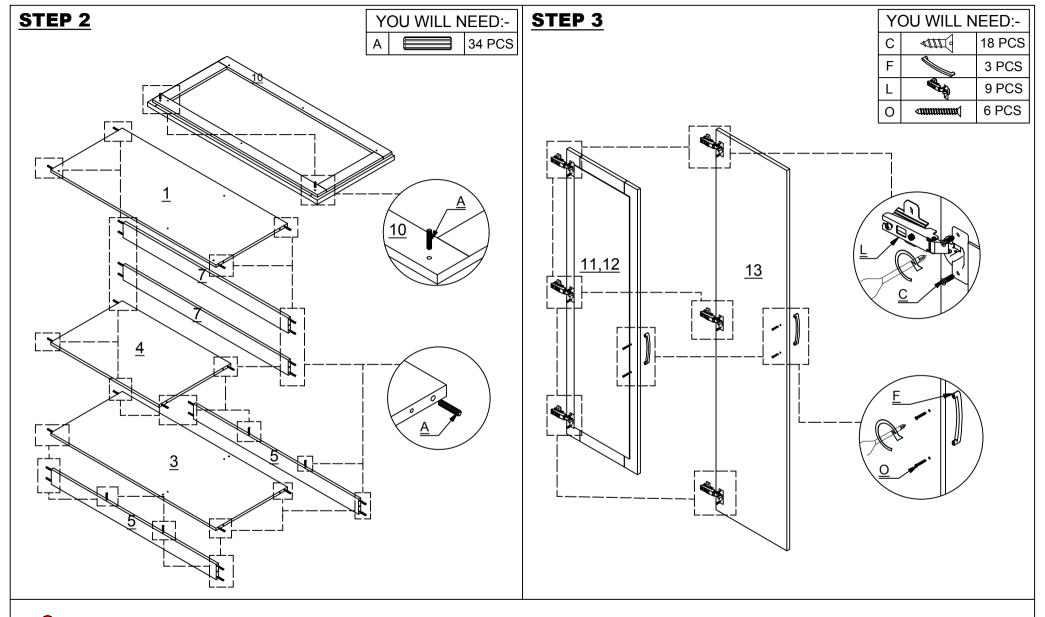

#### **PARTS LIST**

| 1  | TOP PANEL                  | 1 PC  |
|----|----------------------------|-------|
| 2  | INNER PANEL                | 1 PC  |
| 3  | BASE PANEL                 | 1 PC  |
| 4  | MIDDLE SHELF               | 1 PC  |
| 5  | LOWER BASE CROSSBAR        | 2 PCS |
| 6  | LEFT SIDE PANEL            | 1 PC  |
| 7  | BACK CROSSBAR              | 2 PCS |
| 8  | RIGHT SIDE PANEL           | 1 PC  |
| 9  | BACK PANEL                 | 3 PCS |
| 10 | TOP FRAME                  | 1 PC  |
| 11 | DOOR WITH MIRROR 1         | 1 PC  |
| 12 | DOOR WITH MIRROR 2         | 1 PC  |
| 13 | DOOR PANEL                 | 1 PC  |
| 14 | SHELF PANEL                | 3 PCS |
| 15 | DRAWER BACK                | 2 PCS |
| 16 | DRAWER SIDE - LEFT         | 2 PCS |
| 17 | DRAWER SIDE - RIGHT        | 2 PCS |
| 18 | DRAWER FRONT               | 2 PCS |
| 19 | DRAWER BASE                | 2 PCS |
| 20 | DRAWER BOTTOM SUPPORT RAIL | 2 PCS |

#### **HARDWARE LIST**

| Α |                          | DOWEL 6 X 30MM         | 50 PCS |
|---|--------------------------|------------------------|--------|
| В | <i>ammmmm</i> ()         | BOLT M6 X 50MM         | 20 PCS |
| С | 41114                    | SCREW M3.5 X 16MM      | 36 PCS |
| D |                          | TACK                   | 38 PCS |
| Е | <i><b>←mmmmmm</b></i> () | SCREW M4 X 38MM        | 8 PCS  |
| F |                          | HANDLE                 | 5 PCS  |
| G |                          | TAPPING SCREW 8 X 12MM | 18 PCS |
| Н |                          | HANGING RAIL SUPPORT   | 2 PCS  |
| I | o                        | HANGING RAIL           | 1 PC   |
| J |                          | PLASTIC H STRIP        | 2 PCS  |
| K |                          | SHELF SUPPORT          | 12 PCS |
| L |                          | HINGES                 | 9 PCS  |
| М | ST. ST. ST. ST.          | DRAWER RUNNER A        | 4 PCS  |