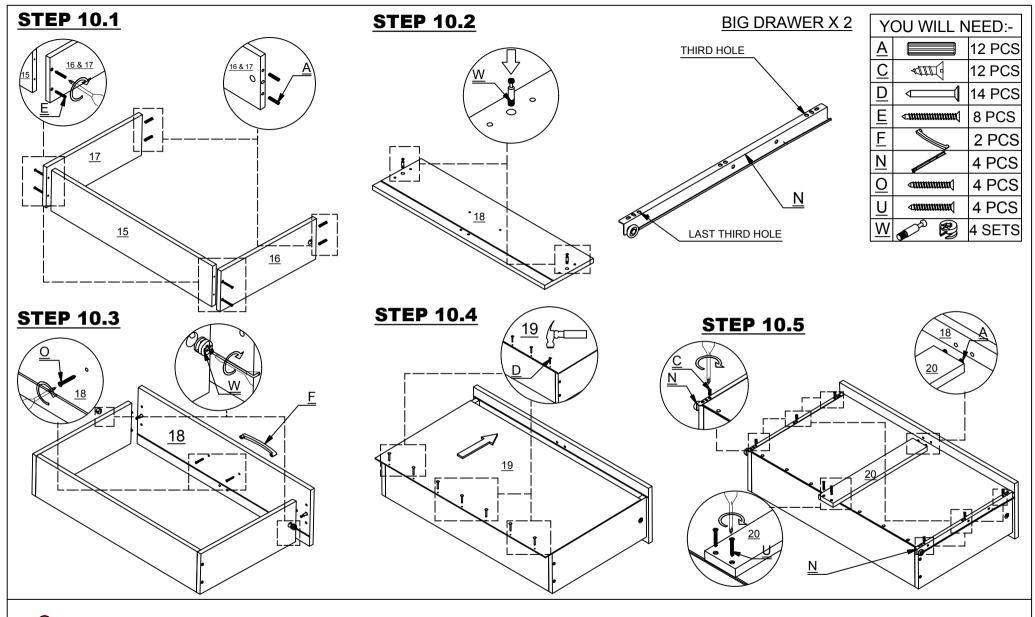

#### **PARTS LIST**

| 1  | TOP PANEL                  | 1 PC  |
|----|----------------------------|-------|
| 2  | INNER PANEL                | 1 PC  |
| 3  | BASE PANEL                 | 1 PC  |
| 4  | MIDDLE SHELF               | 1 PC  |
| 5  | LOWER BASE CROSSBAR        | 2 PCS |
| 6  | LEFT SIDE PANEL            | 1 PC  |
| 7  | BACK CROSSBAR              | 2 PCS |
| 8  | RIGHT SIDE PANEL           | 1 PC  |
| 9  | BACK PANEL                 | 3 PCS |
| 10 | TOP FRAME                  | 1 PC  |
| 11 | DOOR WITH MIRROR 1         | 1 PC  |
| 12 | DOOR WITH MIRROR 2         | 1 PC  |
| 13 | DOOR PANEL                 | 1 PC  |
| 14 | SHELF PANEL                | 3 PCS |
| 15 | DRAWER BACK                | 2 PCS |
| 16 | DRAWER SIDE - LEFT         | 2 PCS |
| 17 | DRAWER SIDE - RIGHT        | 2 PCS |
| 18 | DRAWER FRONT               | 2 PCS |
| 19 | DRAWER BASE                | 2 PCS |
| 20 | DRAWER BOTTOM SUPPORT RAIL | 2 PCS |

#### **HARDWARE LIST**

| Α |                          | DOWEL 6 X 30MM         | 50 PCS |
|---|--------------------------|------------------------|--------|
| В | <i>ammmmm</i> ()         | BOLT M6 X 50MM         | 20 PCS |
| С | 41114                    | SCREW M3.5 X 16MM      | 36 PCS |
| D |                          | TACK                   | 38 PCS |
| Е | <i><b>←mmmmmm</b></i> () | SCREW M4 X 38MM        | 8 PCS  |
| F |                          | HANDLE                 | 5 PCS  |
| G |                          | TAPPING SCREW 8 X 12MM | 18 PCS |
| Н |                          | HANGING RAIL SUPPORT   | 2 PCS  |
| I | o                        | HANGING RAIL           | 1 PC   |
| J |                          | PLASTIC H STRIP        | 2 PCS  |
| K |                          | SHELF SUPPORT          | 12 PCS |
| L |                          | HINGES                 | 9 PCS  |
| М | ST. ST. ST. ST.          | DRAWER RUNNER A        | 4 PCS  |

| N | in in its second     | DRAWER RUNNER B       | 4 PCS  |
|---|----------------------|-----------------------|--------|
| 0 | <i>⊲mmmm</i> (       | HANDLE SCREW 4 X 30MM | 10 PCS |
| Р | <i>√1111111111</i> ( | SCREW 4 X 25MM        | 6 PCS  |
| Q |                      | SCREW M3.5 X 12MM     | 20 PCS |
| R |                      | PVC LEG               | 4 PCS  |
| S |                      | PVC LEG               | 1 SET  |
| Т |                      | ALLEN KEY             | 1 PC   |
| U | <b>√mmmmm</b> (      | SCREW M4 X 30MM       | 4 PCS  |
| V | <i>√mmmmmmm</i> (    | SCREW M4 X 50MM       | 4 PCS  |
| W |                      | CAM BOLT + CAM NUT    | 4 SETS |
| Х | <b>₫ШЩ</b>           | SCREW M4 X 16MM       | 2 PCS  |
| Υ | *                    | ANTI - TIP STRAP      | 2 PCS  |