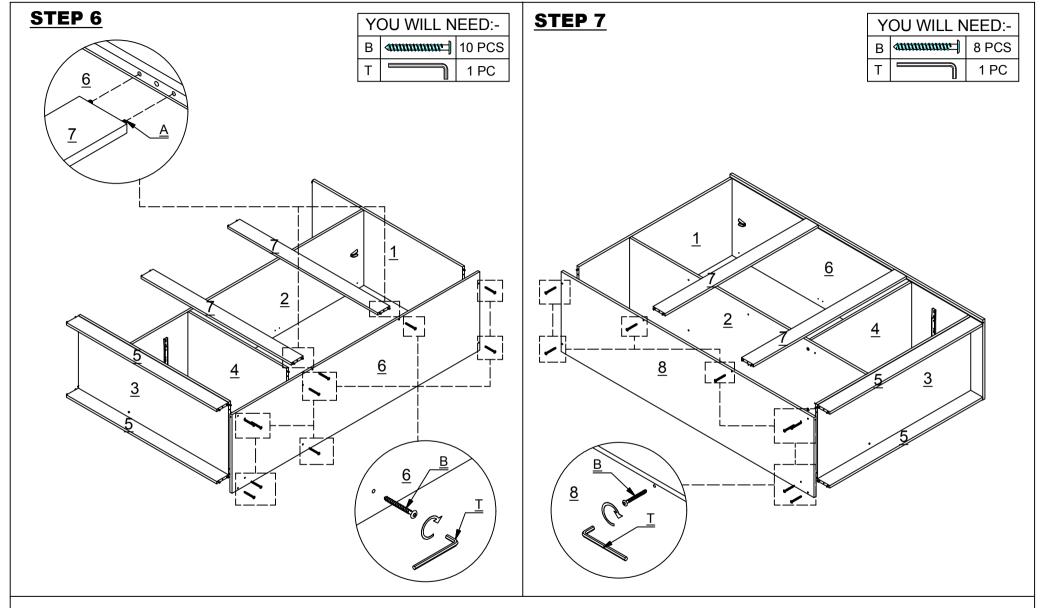

#### **PARTS LIST**

PLEASE CHECK THAT YOU HAVE ALL THE PARTS LISTED BEFORE YOU START ASSEMBLING.IF YOU DO FIND THAT SOMETHING IS MISSING, DO NOT CONTINUE ASSEMBLY, PLEASE CONTACT YOUR SUPPLIER IMMEDIATELY.

#### **PARTS LIST**

| 1  | TOP PANEL                  | 1 PC  |
|----|----------------------------|-------|
| 2  | INNER PANEL                | 1 PC  |
| 3  | BASE PANEL                 | 1 PC  |
| 4  | MIDDLE SHELF               | 1 PC  |
| 5  | LOWER BASE CROSSBAR        | 2 PCS |
| 6  | LEFT SIDE PANEL            | 1 PC  |
| 7  | BACK CROSSBAR              | 2 PCS |
| 8  | RIGHT SIDE PANEL           | 1 PC  |
| 9  | BACK PANEL                 | 3 PCS |
| 10 | TOP FRAME                  | 1 PC  |
| 11 | DOOR WITH MIRROR 1         | 1 PC  |
| 12 | DOOR WITH MIRROR 2         | 1 PC  |
| 13 | DOOR PANEL                 | 1 PC  |
| 14 | SHELF PANEL                | 3 PCS |
| 15 | DRAWER BACK                | 2 PCS |
| 16 | DRAWER SIDE - LEFT         | 2 PCS |
| 17 | DRAWER SIDE - RIGHT        | 2 PCS |
| 18 | DRAWER FRONT               | 2 PCS |
| 19 | DRAWER BASE                | 2 PCS |
| 20 | DRAWER BOTTOM SUPPORT RAIL | 2 PCS |

#### **HARDWARE LIST**

| Α |                          | DOWEL 6 X 30MM         | 50 PCS |
|---|--------------------------|------------------------|--------|
| В | <i>ammmmm</i> ()         | BOLT M6 X 50MM         | 20 PCS |
| С | 41114                    | SCREW M3.5 X 16MM      | 36 PCS |
| D |                          | TACK                   | 38 PCS |
| Е | <i><b>←mmmmmm</b></i> () | SCREW M4 X 38MM        | 8 PCS  |
| F |                          | HANDLE                 | 5 PCS  |
| G |                          | TAPPING SCREW 8 X 12MM | 18 PCS |
| Н |                          | HANGING RAIL SUPPORT   | 2 PCS  |
| I | o                        | HANGING RAIL           | 1 PC   |
| J |                          | PLASTIC H STRIP        | 2 PCS  |
| K |                          | SHELF SUPPORT          | 12 PCS |
| L |                          | HINGES                 | 9 PCS  |
| М | ST. ST. ST. ST.          | DRAWER RUNNER A        | 4 PCS  |