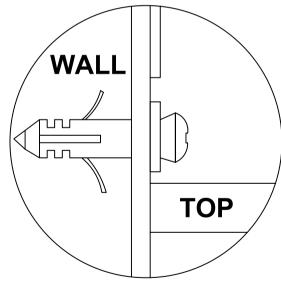

| N | in in its second     | DRAWER RUNNER B       | 4 PCS  |
|---|----------------------|-----------------------|--------|
| 0 | <i>⊲mmmm</i> (       | HANDLE SCREW 4 X 30MM | 10 PCS |
| Р | <i>√1111111111</i> ( | SCREW 4 X 25MM        | 6 PCS  |
| Q |                      | SCREW M3.5 X 12MM     | 20 PCS |
| R |                      | PVC LEG               | 4 PCS  |
| S |                      | PVC LEG               | 1 SET  |
| Т |                      | ALLEN KEY             | 1 PC   |
| U | <b>√mmmmm</b> (      | SCREW M4 X 30MM       | 4 PCS  |
| V | <i>√mmmmmmm</i> (    | SCREW M4 X 50MM       | 4 PCS  |
| W |                      | CAM BOLT + CAM NUT    | 4 SETS |
| Х | <b>₫ШЩ</b>           | SCREW M4 X 16MM       | 2 PCS  |
| Υ | *                    | ANTI - TIP STRAP      | 2 PCS  |

## **WARNING**

Serious or fatal injuries can occur from furniture tipping over. To prevent the furniture from tipping over we recommend that it is permanently fixed to the wall.

Wall fixings are not supplied with this product as different wall materials require different types of fixing devices. Please make sure you use fixings suitable for the walls in your home.