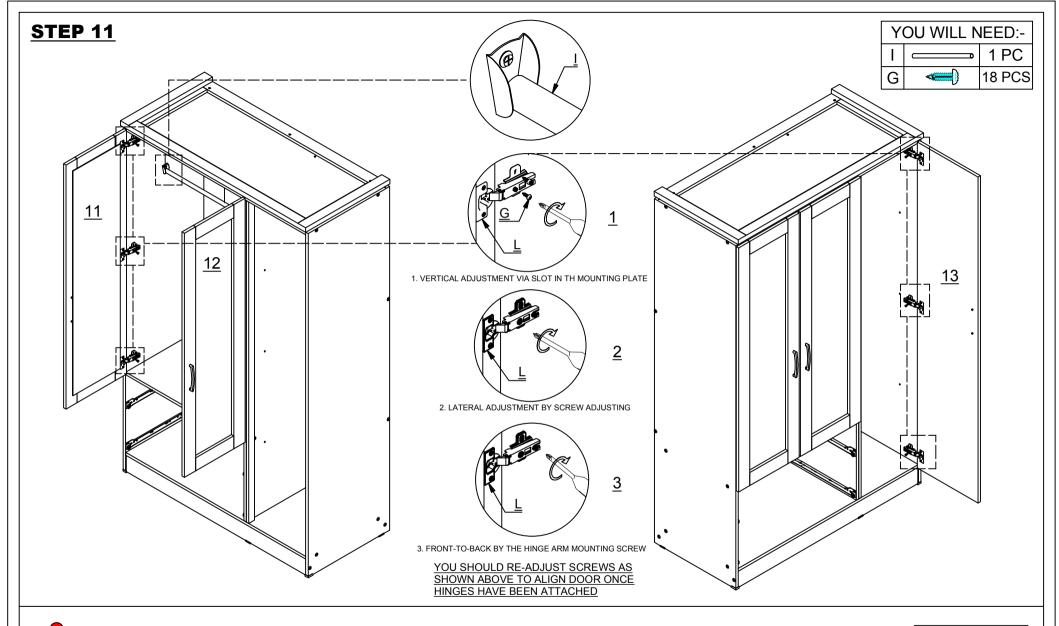

#### **PARTS LIST**

| 1  | TOP PANEL                  | 1 PC  |
|----|----------------------------|-------|
| 2  | INNER PANEL                | 1 PC  |
| 3  | BASE PANEL                 | 1 PC  |
| 4  | MIDDLE SHELF               | 1 PC  |
| 5  | LOWER BASE CROSSBAR        | 2 PCS |
| 6  | LEFT SIDE PANEL            | 1 PC  |
| 7  | BACK CROSSBAR              | 2 PCS |
| 8  | RIGHT SIDE PANEL           | 1 PC  |
| 9  | BACK PANEL                 | 3 PCS |
| 10 | TOP FRAME                  | 1 PC  |
| 11 | DOOR WITH MIRROR 1         | 1 PC  |
| 12 | DOOR WITH MIRROR 2         | 1 PC  |
| 13 | DOOR PANEL                 | 1 PC  |
| 14 | SHELF PANEL                | 3 PCS |
| 15 | DRAWER BACK                | 2 PCS |
| 16 | DRAWER SIDE - LEFT         | 2 PCS |
| 17 | DRAWER SIDE - RIGHT        | 2 PCS |
| 18 | DRAWER FRONT               | 2 PCS |
| 19 | DRAWER BASE                | 2 PCS |
| 20 | DRAWER BOTTOM SUPPORT RAIL | 2 PCS |

#### **HARDWARE LIST**

| Α |                          | DOWEL 6 X 30MM         | 50 PCS |
|---|--------------------------|------------------------|--------|
| В | <i>ammmmm</i> ()         | BOLT M6 X 50MM         | 20 PCS |
| С | 41114                    | SCREW M3.5 X 16MM      | 36 PCS |
| D |                          | TACK                   | 38 PCS |
| Е | <i><b>←mmmmmm</b></i> () | SCREW M4 X 38MM        | 8 PCS  |
| F |                          | HANDLE                 | 5 PCS  |
| G |                          | TAPPING SCREW 8 X 12MM | 18 PCS |
| Н |                          | HANGING RAIL SUPPORT   | 2 PCS  |
| I | o                        | HANGING RAIL           | 1 PC   |
| J |                          | PLASTIC H STRIP        | 2 PCS  |
| K |                          | SHELF SUPPORT          | 12 PCS |
| L |                          | HINGES                 | 9 PCS  |
| М | ST. ST. ST. ST.          | DRAWER RUNNER A        | 4 PCS  |

| N | in in its second     | DRAWER RUNNER B       | 4 PCS  |
|---|----------------------|-----------------------|--------|
| 0 | <i>⊲mmmm</i> (       | HANDLE SCREW 4 X 30MM | 10 PCS |
| Р | <i>√1111111111</i> ( | SCREW 4 X 25MM        | 6 PCS  |
| Q |                      | SCREW M3.5 X 12MM     | 20 PCS |
| R |                      | PVC LEG               | 4 PCS  |
| S |                      | PVC LEG               | 1 SET  |
| Т |                      | ALLEN KEY             | 1 PC   |
| U | <b>√mmmmm</b> (      | SCREW M4 X 30MM       | 4 PCS  |
| V | <i>√mmmmmmm</i> (    | SCREW M4 X 50MM       | 4 PCS  |
| W |                      | CAM BOLT + CAM NUT    | 4 SETS |
| Х | <b>₫ШЩ</b>           | SCREW M4 X 16MM       | 2 PCS  |
| Υ | *                    | ANTI - TIP STRAP      | 2 PCS  |