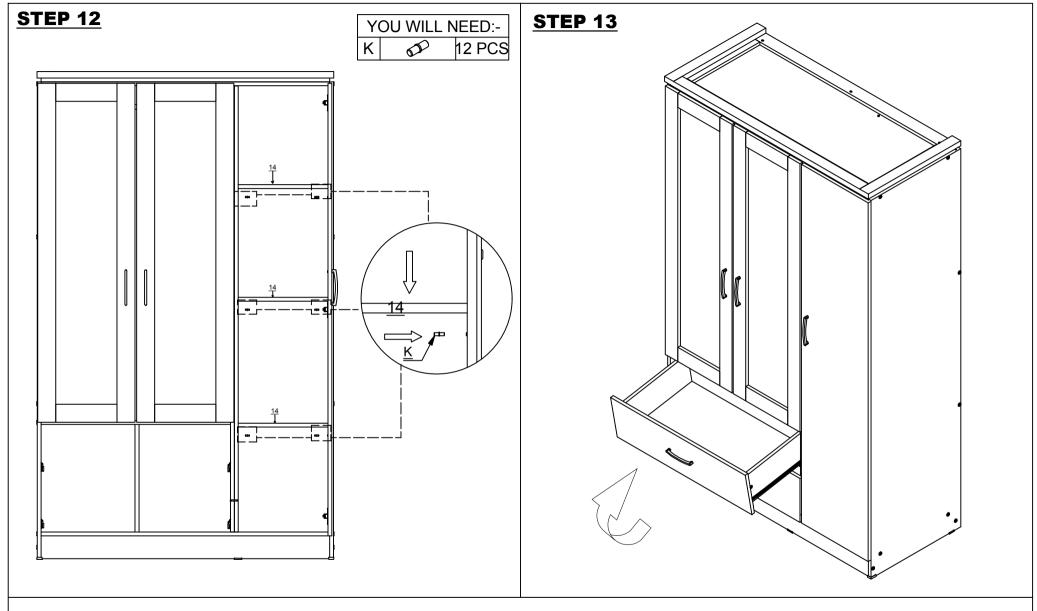

#### **HARDWARE LIST**

| Α |                          | DOWEL 6 X 30MM         | 50 PCS |
|---|--------------------------|------------------------|--------|
| В | <i>ammmmm</i> ()         | BOLT M6 X 50MM         | 20 PCS |
| С | 41114                    | SCREW M3.5 X 16MM      | 36 PCS |
| D |                          | TACK                   | 38 PCS |
| Е | <i><b>←mmmmmm</b></i> () | SCREW M4 X 38MM        | 8 PCS  |
| F |                          | HANDLE                 | 5 PCS  |
| G |                          | TAPPING SCREW 8 X 12MM | 18 PCS |
| Н |                          | HANGING RAIL SUPPORT   | 2 PCS  |
| I | o                        | HANGING RAIL           | 1 PC   |
| J |                          | PLASTIC H STRIP        | 2 PCS  |
| K |                          | SHELF SUPPORT          | 12 PCS |
| L |                          | HINGES                 | 9 PCS  |
| М | ST. ST. ST. ST.          | DRAWER RUNNER A        | 4 PCS  |