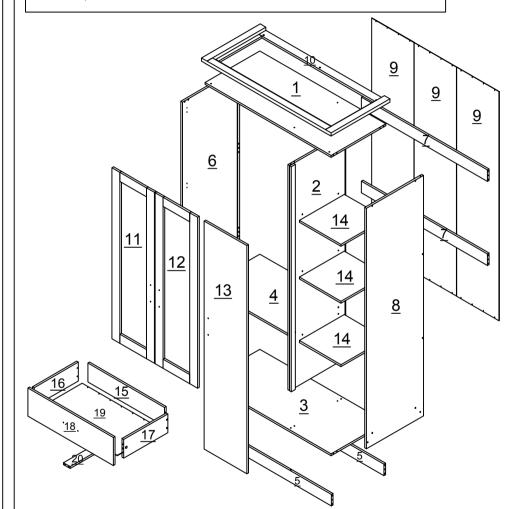

#### **PARTS LIST**

PLEASE CHECK THAT YOU HAVE ALL THE PARTS LISTED BEFORE YOU START ASSEMBLING.IF YOU DO FIND THAT SOMETHING IS MISSING, DO NOT CONTINUE ASSEMBLY, PLEASE CONTACT YOUR SUPPLIER IMMEDIATELY.

#### **PARTS LIST**

| 1  | TOP PANEL                  | 1 PC  |
|----|----------------------------|-------|
| 2  | INNER PANEL                | 1 PC  |
| 3  | BASE PANEL                 | 1 PC  |
| 4  | MIDDLE SHELF               | 1 PC  |
| 5  | LOWER BASE CROSSBAR        | 2 PCS |
| 6  | LEFT SIDE PANEL            | 1 PC  |
| 7  | BACK CROSSBAR              | 2 PCS |
| 8  | RIGHT SIDE PANEL           | 1 PC  |
| 9  | BACK PANEL                 | 3 PCS |
| 10 | TOP FRAME                  | 1 PC  |
| 11 | DOOR WITH MIRROR 1         | 1 PC  |
| 12 | DOOR WITH MIRROR 2         | 1 PC  |
| 13 | DOOR PANEL                 | 1 PC  |
| 14 | SHELF PANEL                | 3 PCS |
| 15 | DRAWER BACK                | 2 PCS |
| 16 | DRAWER SIDE - LEFT         | 2 PCS |
| 17 | DRAWER SIDE - RIGHT        | 2 PCS |
| 18 | DRAWER FRONT               | 2 PCS |
| 19 | DRAWER BASE                | 2 PCS |
| 20 | DRAWER BOTTOM SUPPORT RAIL | 2 PCS |