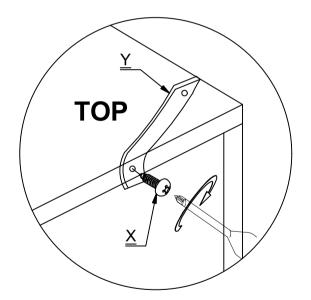

| N | in in its second     | DRAWER RUNNER B       | 4 PCS  |
|---|----------------------|-----------------------|--------|
| 0 | <i>⊲mmmm</i> (       | HANDLE SCREW 4 X 30MM | 10 PCS |
| Р | <i>√1111111111</i> ( | SCREW 4 X 25MM        | 6 PCS  |
| Q |                      | SCREW M3.5 X 12MM     | 20 PCS |
| R |                      | PVC LEG               | 4 PCS  |
| S |                      | PVC LEG               | 1 SET  |
| Т |                      | ALLEN KEY             | 1 PC   |
| U | <b>√mmmmm</b> (      | SCREW M4 X 30MM       | 4 PCS  |
| V | <i>√mmmmmmm</i> (    | SCREW M4 X 50MM       | 4 PCS  |
| W |                      | CAM BOLT + CAM NUT    | 4 SETS |
| Х | <b>₫ШЩ</b>           | SCREW M4 X 16MM       | 2 PCS  |
| Υ | *                    | ANTI - TIP STRAP      | 2 PCS  |

## **WARNING**

Serious or fatal injuries can occur from furniture tipping over. To prevent the furniture from tipping over we recommend that it is permanently fixed to the wall.

Wall fixings are not supplied with this product as different wall materials require different types of fixing devices. Please make sure you use fixings suitable for the walls in your home.