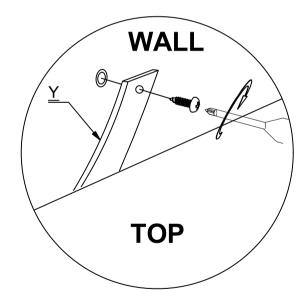

| N | in in its second     | DRAWER RUNNER B       | 4 PCS  |
|---|----------------------|-----------------------|--------|
| 0 | <i>⊲mmmm</i> (       | HANDLE SCREW 4 X 30MM | 10 PCS |
| Р | <i>√1111111111</i> ( | SCREW 4 X 25MM        | 6 PCS  |
| Q |                      | SCREW M3.5 X 12MM     | 20 PCS |
| R |                      | PVC LEG               | 4 PCS  |
| S |                      | PVC LEG               | 1 SET  |
| Т |                      | ALLEN KEY             | 1 PC   |
| U | <b>√mmmmm</b> (      | SCREW M4 X 30MM       | 4 PCS  |
| V | <i>√mmmmmmm</i> (    | SCREW M4 X 50MM       | 4 PCS  |
| W |                      | CAM BOLT + CAM NUT    | 4 SETS |
| Х | <b>₫ШЩ</b>           | SCREW M4 X 16MM       | 2 PCS  |
| Υ | *                    | ANTI - TIP STRAP      | 2 PCS  |

## **WARNING**

Serious or fatal injuries can occur from furniture tipping over. To prevent the furniture from tipping over we recommend that it is permanently fixed to the wall.

Wall fixings are not supplied with this product as different wall materials require different types of fixing devices. Please make sure you use fixings suitable for the walls in your home.