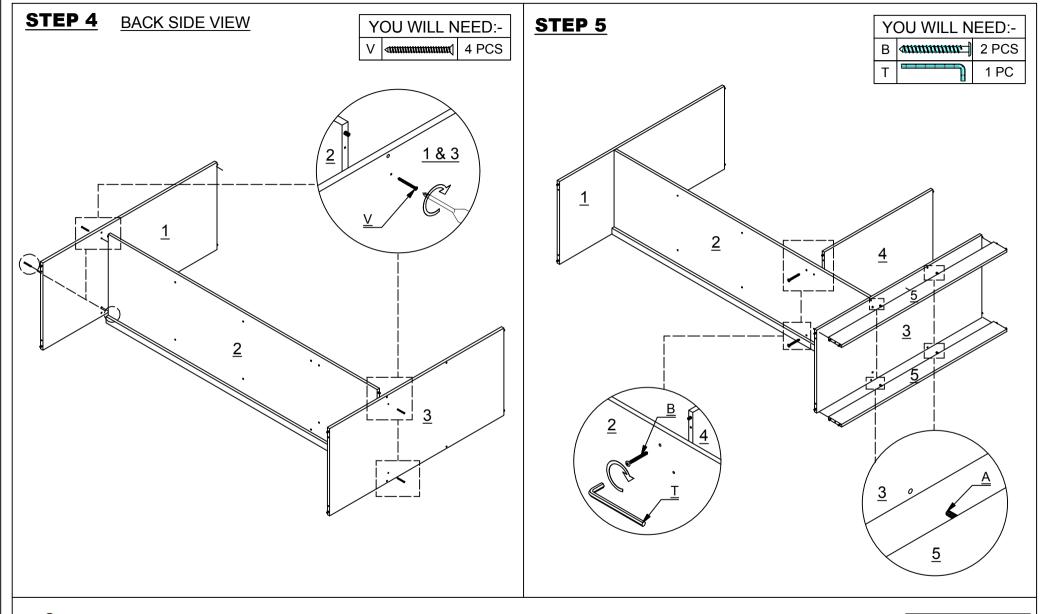

#### **PARTS LIST**

| 1  | TOP PANEL                  | 1 PC  |
|----|----------------------------|-------|
| 2  | INNER PANEL                | 1 PC  |
| 3  | BASE PANEL                 | 1 PC  |
| 4  | MIDDLE SHELF               | 1 PC  |
| 5  | LOWER BASE CROSSBAR        | 2 PCS |
| 6  | LEFT SIDE PANEL            | 1 PC  |
| 7  | BACK CROSSBAR              | 2 PCS |
| 8  | RIGHT SIDE PANEL           | 1 PC  |
| 9  | BACK PANEL                 | 3 PCS |
| 10 | TOP FRAME                  | 1 PC  |
| 11 | DOOR WITH MIRROR 1         | 1 PC  |
| 12 | DOOR WITH MIRROR 2         | 1 PC  |
| 13 | DOOR PANEL                 | 1 PC  |
| 14 | SHELF PANEL                | 3 PCS |
| 15 | DRAWER BACK                | 2 PCS |
| 16 | DRAWER SIDE - LEFT         | 2 PCS |
| 17 | DRAWER SIDE - RIGHT        | 2 PCS |
| 18 | DRAWER FRONT               | 2 PCS |
| 19 | DRAWER BASE                | 2 PCS |
| 20 | DRAWER BOTTOM SUPPORT RAIL | 2 PCS |

#### **HARDWARE LIST**

| Α |                          | DOWEL 6 X 30MM         | 50 PCS |
|---|--------------------------|------------------------|--------|
| В | <i>ammmmm</i> ()         | BOLT M6 X 50MM         | 20 PCS |
| С | 41114                    | SCREW M3.5 X 16MM      | 36 PCS |
| D |                          | TACK                   | 38 PCS |
| Е | <i><b>←mmmmmm</b></i> () | SCREW M4 X 38MM        | 8 PCS  |
| F |                          | HANDLE                 | 5 PCS  |
| G |                          | TAPPING SCREW 8 X 12MM | 18 PCS |
| Н |                          | HANGING RAIL SUPPORT   | 2 PCS  |
| I | o                        | HANGING RAIL           | 1 PC   |
| J |                          | PLASTIC H STRIP        | 2 PCS  |
| K |                          | SHELF SUPPORT          | 12 PCS |
| L |                          | HINGES                 | 9 PCS  |
| М | ST. ST. ST. ST.          | DRAWER RUNNER A        | 4 PCS  |