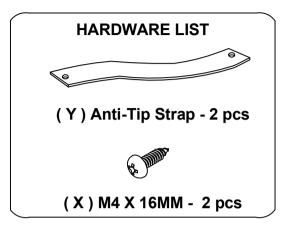

| N | in in its second     | DRAWER RUNNER B       | 4 PCS  |
|---|----------------------|-----------------------|--------|
| 0 | <i>⊲mmmm</i> (       | HANDLE SCREW 4 X 30MM | 10 PCS |
| Р | <i>√1111111111</i> ( | SCREW 4 X 25MM        | 6 PCS  |
| Q |                      | SCREW M3.5 X 12MM     | 20 PCS |
| R |                      | PVC LEG               | 4 PCS  |
| S |                      | PVC LEG               | 1 SET  |
| Т |                      | ALLEN KEY             | 1 PC   |
| U | <b>√mmmmm</b> (      | SCREW M4 X 30MM       | 4 PCS  |
| V | <i>√mmmmmmm</i> (    | SCREW M4 X 50MM       | 4 PCS  |
| W |                      | CAM BOLT + CAM NUT    | 4 SETS |
| Х | <b>₫ШЩ</b>           | SCREW M4 X 16MM       | 2 PCS  |
| Υ | *                    | ANTI - TIP STRAP      | 2 PCS  |

## **WARNING**

Serious or fatal injuries can occur from furniture tipping over. To prevent the furniture from tipping over we recommend that it is permanently fixed to the wall.

Wall fixings are not supplied with this product as different wall materials require different types of fixing devices. Please make sure you use fixings suitable for the walls in your home.