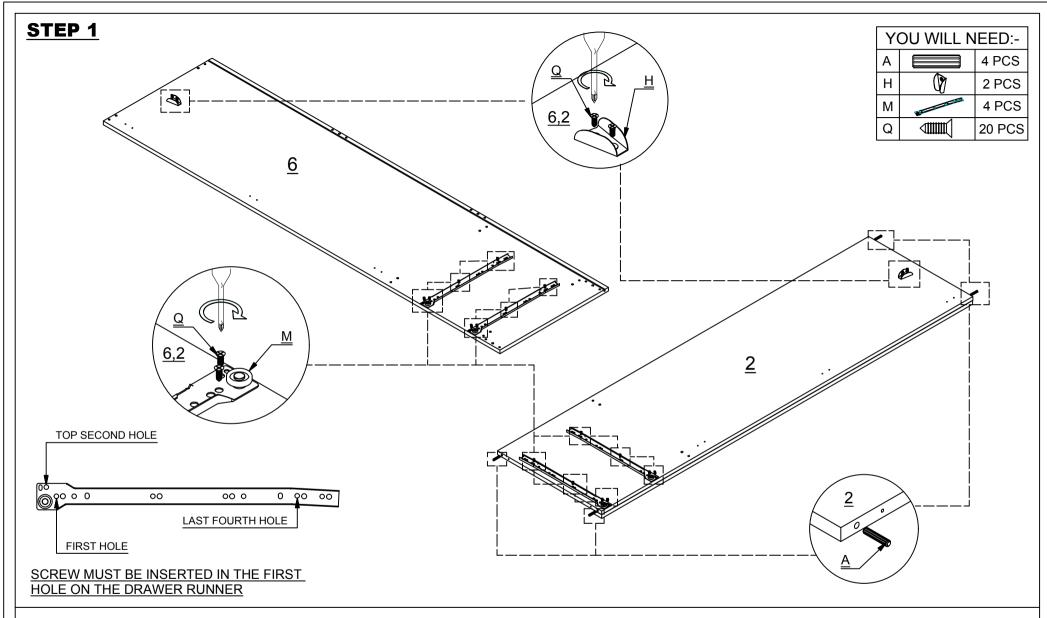

#### **HARDWARE LIST**

| Α |                          | DOWEL 6 X 30MM         | 50 PCS |
|---|--------------------------|------------------------|--------|
| В | <i>ammmmm</i> ()         | BOLT M6 X 50MM         | 20 PCS |
| С | 41114                    | SCREW M3.5 X 16MM      | 36 PCS |
| D |                          | TACK                   | 38 PCS |
| Е | <i><b>←mmmmmm</b></i> () | SCREW M4 X 38MM        | 8 PCS  |
| F |                          | HANDLE                 | 5 PCS  |
| G |                          | TAPPING SCREW 8 X 12MM | 18 PCS |
| Н |                          | HANGING RAIL SUPPORT   | 2 PCS  |
| I | o                        | HANGING RAIL           | 1 PC   |
| J |                          | PLASTIC H STRIP        | 2 PCS  |
| K |                          | SHELF SUPPORT          | 12 PCS |
| L |                          | HINGES                 | 9 PCS  |
| М | ST. ST. ST. ST.          | DRAWER RUNNER A        | 4 PCS  |

| N | in in its second     | DRAWER RUNNER B       | 4 PCS  |
|---|----------------------|-----------------------|--------|
| 0 | <i>⊲mmmm</i> (       | HANDLE SCREW 4 X 30MM | 10 PCS |
| Р | <i>√1111111111</i> ( | SCREW 4 X 25MM        | 6 PCS  |
| Q |                      | SCREW M3.5 X 12MM     | 20 PCS |
| R |                      | PVC LEG               | 4 PCS  |
| S |                      | PVC LEG               | 1 SET  |
| Т |                      | ALLEN KEY             | 1 PC   |
| U | <b>√mmmmm</b> (      | SCREW M4 X 30MM       | 4 PCS  |
| V | <i>√mmmmmmm</i> (    | SCREW M4 X 50MM       | 4 PCS  |
| W |                      | CAM BOLT + CAM NUT    | 4 SETS |
| Х | <b>₫ШЩ</b>           | SCREW M4 X 16MM       | 2 PCS  |
| Υ | *                    | ANTI - TIP STRAP      | 2 PCS  |