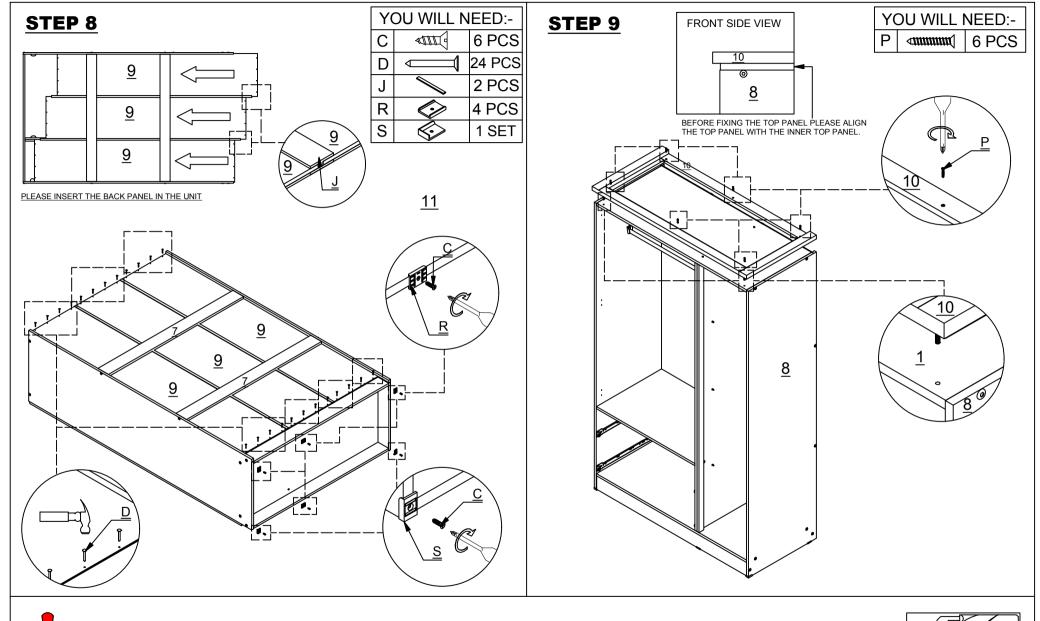

#### **PARTS LIST**

PLEASE CHECK THAT YOU HAVE ALL THE PARTS LISTED BEFORE YOU START ASSEMBLING.IF YOU DO FIND THAT SOMETHING IS MISSING, DO NOT CONTINUE ASSEMBLY, PLEASE CONTACT YOUR SUPPLIER IMMEDIATELY.

#### **PARTS LIST**

| 1  | TOP PANEL                  | 1 PC  |
|----|----------------------------|-------|
| 2  | INNER PANEL                | 1 PC  |
| 3  | BASE PANEL                 | 1 PC  |
| 4  | MIDDLE SHELF               | 1 PC  |
| 5  | LOWER BASE CROSSBAR        | 2 PCS |
| 6  | LEFT SIDE PANEL            | 1 PC  |
| 7  | BACK CROSSBAR              | 2 PCS |
| 8  | RIGHT SIDE PANEL           | 1 PC  |
| 9  | BACK PANEL                 | 3 PCS |
| 10 | TOP FRAME                  | 1 PC  |
| 11 | DOOR WITH MIRROR 1         | 1 PC  |
| 12 | DOOR WITH MIRROR 2         | 1 PC  |
| 13 | DOOR PANEL                 | 1 PC  |
| 14 | SHELF PANEL                | 3 PCS |
| 15 | DRAWER BACK                | 2 PCS |
| 16 | DRAWER SIDE - LEFT         | 2 PCS |
| 17 | DRAWER SIDE - RIGHT        | 2 PCS |
| 18 | DRAWER FRONT               | 2 PCS |
| 19 | DRAWER BASE                | 2 PCS |
| 20 | DRAWER BOTTOM SUPPORT RAIL | 2 PCS |

#### **HARDWARE LIST**

| Α |                          | DOWEL 6 X 30MM         | 50 PCS |
|---|--------------------------|------------------------|--------|
| В | <i>ammmmm</i> ()         | BOLT M6 X 50MM         | 20 PCS |
| С | 41114                    | SCREW M3.5 X 16MM      | 36 PCS |
| D |                          | TACK                   | 38 PCS |
| Е | <i><b>←mmmmmm</b></i> () | SCREW M4 X 38MM        | 8 PCS  |
| F |                          | HANDLE                 | 5 PCS  |
| G |                          | TAPPING SCREW 8 X 12MM | 18 PCS |
| Н |                          | HANGING RAIL SUPPORT   | 2 PCS  |
| I | o                        | HANGING RAIL           | 1 PC   |
| J |                          | PLASTIC H STRIP        | 2 PCS  |
| K |                          | SHELF SUPPORT          | 12 PCS |
| L |                          | HINGES                 | 9 PCS  |
| М | ST. ST. ST. ST.          | DRAWER RUNNER A        | 4 PCS  |