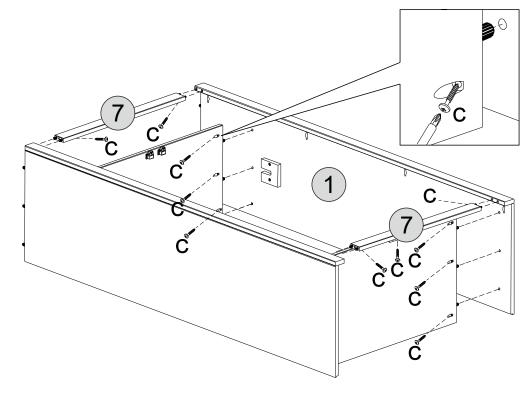

STEP 3

#### **PARTS REQUIRED**

| 8 - BASE          | x1 |
|-------------------|----|
| 15 -FIXED SHELF   | x1 |
| 17 -SUPPORT BLOCK | x1 |

#### HARDWARE REQUIRED

| С | Ø 3,5 x 30mm             | 02 |
|---|--------------------------|----|
| D | <b>⊗</b><br>Ø 3,0 x 16mm | 80 |
| Е |                          | 04 |

#### **TOOLS REQUIRED**





# STEP 4

#### PARTS REQUIRED

1 - RIGHT SIDE PANEL x1

2 - LEFT SIDE PANEL x1

3 - RIGHT FRONT UPRIGHT x1

4 - LEFT FRONT UPRIGHT x1

#### HARDWARE REQUIRED









#### **PARTS REQUIRED**



#### **HARDWARE REQUIRED**



**TOOLS REQUIRED** 







Please assemble on a clean soft surface to avoid damage.

# STEP 6

#### **PARTS REQUIRED**

 1 - RIGHT SIDE PANEL
 x1

 7 - FRONT CROSSBEAM
 x2



#### HARDWARE REQUIRED



#### **TOOLS REQUIRED**







Please assemble on a clean soft surface to avoid damage.



#### **PARTS REQUIRED**





#### HARDWARE REQUIRED



#### **TOOLS REQUIRED**





# STEP 8

#### PARTS REQUIRED

9 - BACK PANEL X2

10 -BACK PANEL STRIP(UPPER)X1

11 -BACK PANEL STRIP(LOWER)X1



#### **HARDWARE REQUIRED**









# STEP 11

# PARTS REQUIRED

HARDWARE REQUIRED



**TOOLS REQUIRED** 



#### **WARNING**

Serious or fatal injuries can occur from furniture tipping over. To prevent the furniture from tipping over we recommend that it is permanently fixed to the wall.

Wall fixings are not supplied with this product as different wall materials require different types of fixing devices.

Please make sure you use fixings suitable for the walls in your home.