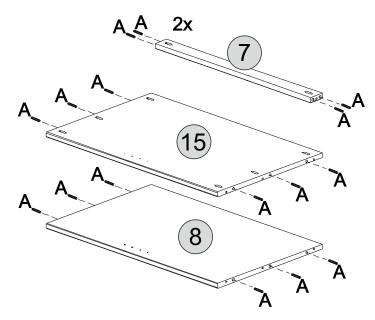

#### PARTS REQUIRED

| 1 - RIGHT SIDE PANEL     | x1 |
|--------------------------|----|
| 2 - LEFT SIDE PANEL      | x1 |
| 12 -HANGING RAIL SUPPORT | x2 |

#### PARTS REQUIRED

| 7 - FRONT CROSSBEAM | x2 |
|---------------------|----|
| 8 - BASE            | x1 |
| 15 -FIXED SHELF     | x1 |