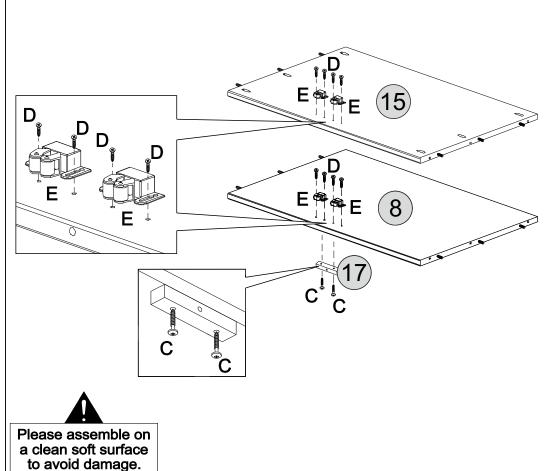

#### **PARTS REQUIRED**

| 8 - BASE          | x1 |
|-------------------|----|
| 15 -FIXED SHELF   | x1 |
| 17 -SUPPORT BLOCK | x1 |

#### HARDWARE REQUIRED

| С | Ø 3,5 x 30mm             | 02 |
|---|--------------------------|----|
| D | <b>⊗</b><br>Ø 3,0 x 16mm | 80 |
| Е |                          | 04 |