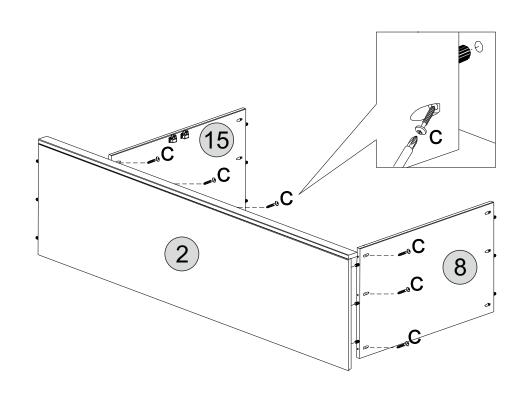

#### **PARTS REQUIRED**

| 8 - BASE          | x1 |
|-------------------|----|
| 15 -FIXED SHELF   | x1 |
| 17 -SUPPORT BLOCK | x1 |

#### HARDWARE REQUIRED

| С | Ø 3,5 x 30mm             | 02 |
|---|--------------------------|----|
| D | <b>⊗</b><br>Ø 3,0 x 16mm | 80 |
| Е |                          | 04 |