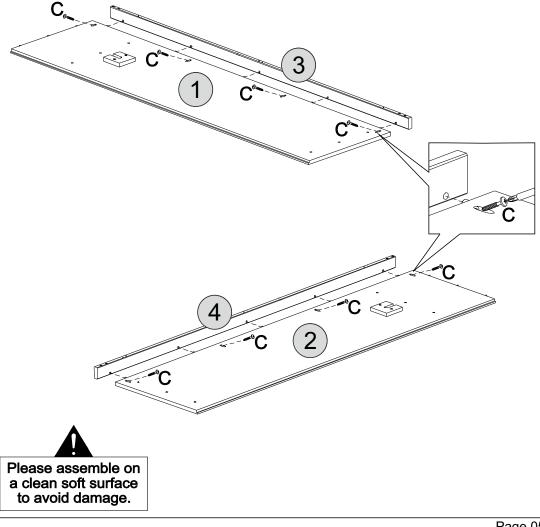

#### PARTS REQUIRED

| 7 - FRONT CROSSBEAM | x2 |
|---------------------|----|
| 8 - BASE            | x1 |
| 15 -FIXED SHELF     | x1 |

#### **HARDWARE REQUIRED**