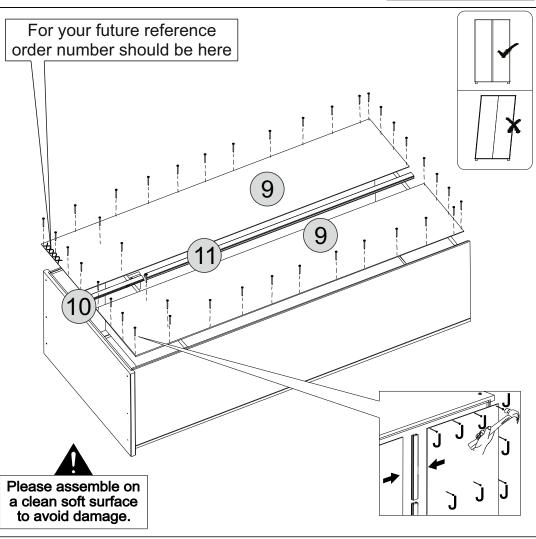

#### PARTS REQUIRED

9 - BACK PANEL X2

10 -BACK PANEL STRIP(UPPER)X1

11 -BACK PANEL STRIP(LOWER)X1

#### **HARDWARE REQUIRED**