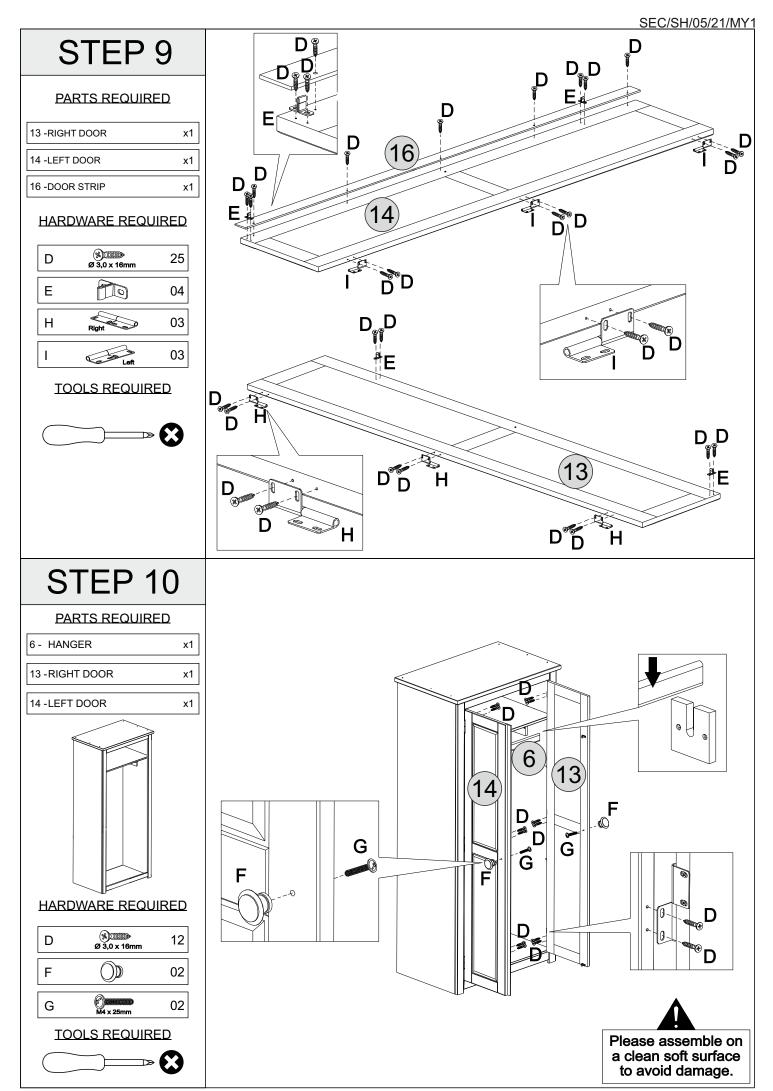

#### PARTS REQUIRED

| 1 - RIGHT SIDE PANEL     | x1 |
|--------------------------|----|
| 2 - LEFT SIDE PANEL      | x1 |
| 12 -HANGING RAIL SUPPORT | x2 |

#### HARDWARE REQUIRED

#### **TOOLS REQUIRED**