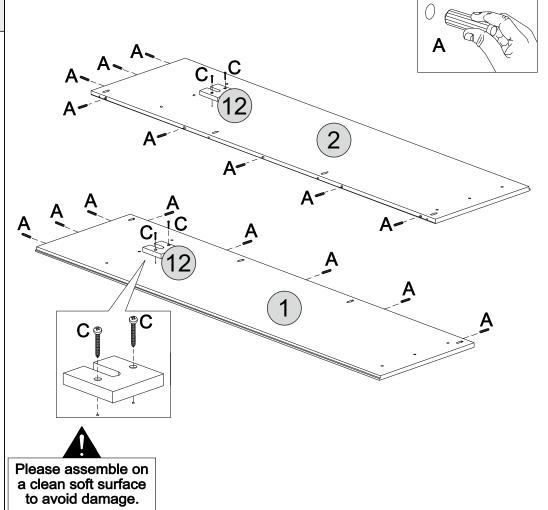

#### PARTS REQUIRED

| 1 - RIGHT SIDE PANEL     | x1 |
|--------------------------|----|
| 2 - LEFT SIDE PANEL      | x1 |
| 12 -HANGING RAIL SUPPORT | x2 |