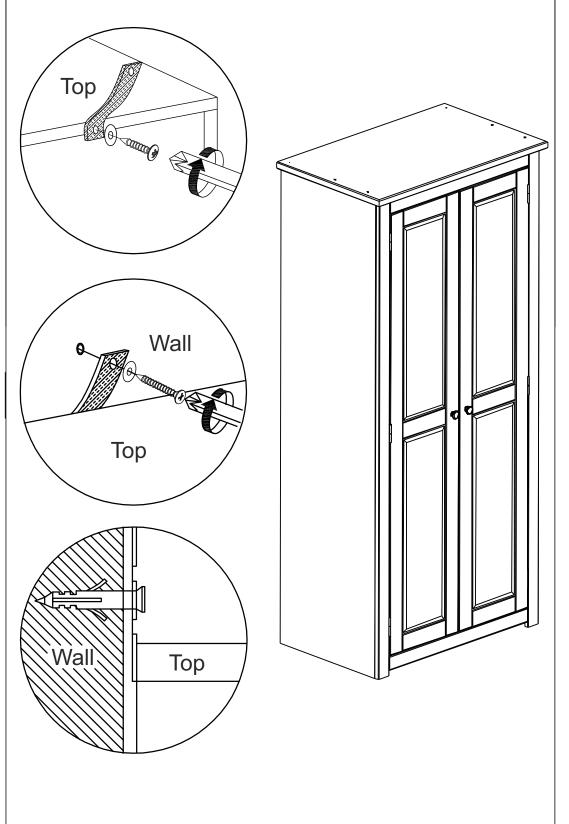

#### **WARNING**

Serious or fatal injuries can occur from furniture tipping over. To prevent the furniture from tipping over we recommend that it is permanently fixed to the wall.

Wall fixings are not supplied with this product as different wall materials require different types of fixing devices.

Please make sure you use fixings suitable for the walls in your home.