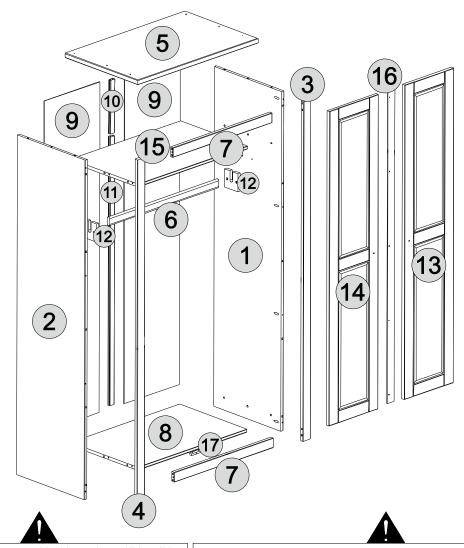

#### **PARTS LIST**

| Part Number | Part Code           | Part Description         | <b>Quantity</b> | <u>Carton</u> |
|-------------|---------------------|--------------------------|-----------------|---------------|
| 1           | S100-101-039-MY1-01 | Right Side Panel         | 1               | 1/2           |
| 2           | S100-101-039-MY1-02 | Left Side anel           | 1               | 1/2           |
| 3           | S100-101-039-MY1-03 | Right Front Upright      | 1               | 1/2           |
| 4           | S100-101-039-MY1-04 | Left Font Upright        | 1               | 1/2           |
| 5           | S100-101-039-MY1-05 | Top Panel                | 1               | 2/2           |
| 6           | S100-101-039-MY1-06 | Hanger                   | 1               | 2/2           |
| 7           | S100-101-039-MY1-07 | Front Crossbeam          | 2               | 1/2           |
| 8           | S100-101-039-MY1-08 | Base                     | 1               | 2/2           |
| 9           | S100-101-039-MY1-09 | Back Panel               | 2               | 1/2           |
| 10          | S100-101-039-MY1-10 | Back Panel Strip (Upper) | 1               | 1/2           |
| 11          | S100-101-039-MY1-11 | Back Panel Strip (Lower) | 1               | 1/2           |
| 12          | S100-101-039-MY1-12 | Hanging Rail Support     | 2               | 2/2           |
| 13          | S100-101-039-MY1-13 | Right Door               | 1               | 1/2           |
| 14          | S100-101-039-MY1-14 | Left Door                | 1               | 1/2           |
| 15          | S100-101-039-MY1-15 | Fixed Shelf              | 1               | 2/2           |
| 16          | S100-101-039-MY1-16 | Door Strip               | 1               | 1/2           |
| 17          | S100-101-039-MY1-17 | Support Block            | 1               | 2/2           |