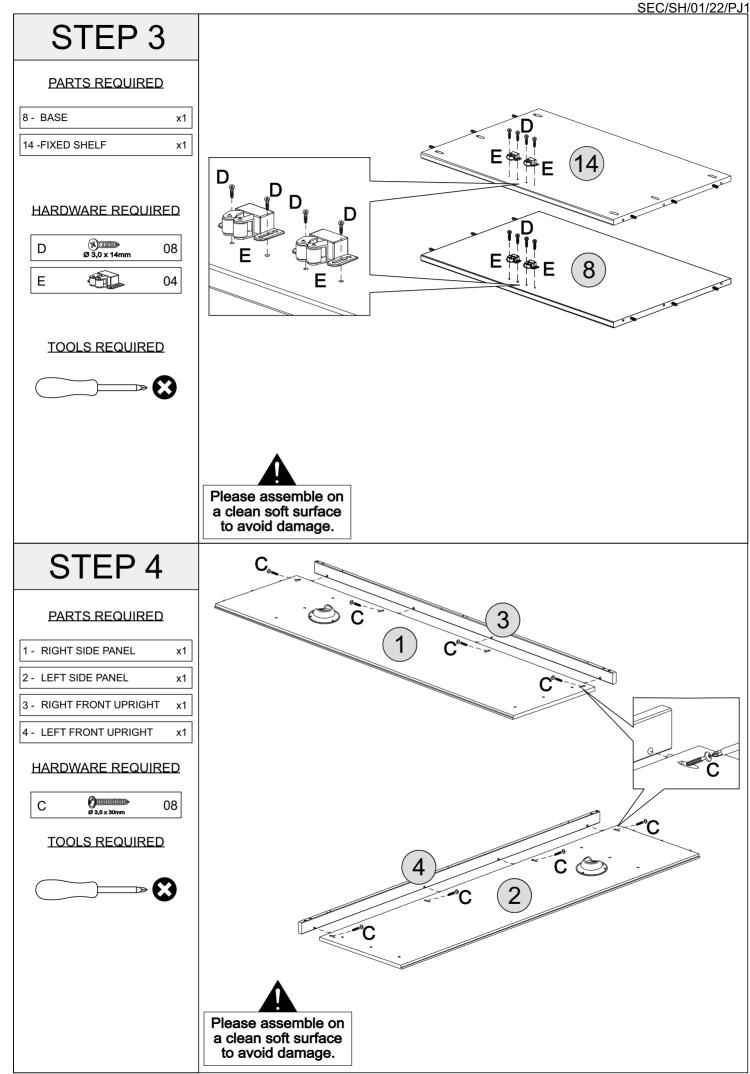

#### SEC/SH/01/22/PJ1

- any claim and damage this product making it unsafe !!! \* Please assemble on a clean soft surface to avoid damage.
- \* Assemble this product following the enclosed instructions carefully.
  \* Please take care to avoid damaging panels during assembly.

| PARTS LIST  |                     |                            |          |        |  |  |  |  |
|-------------|---------------------|----------------------------|----------|--------|--|--|--|--|
| Part Number | Part Code           | Part Description           | Quantity | Carton |  |  |  |  |
| 1           | S100-101-039-PJ1-01 | Right Side Panel 1         |          | 1/2    |  |  |  |  |
| 2           | S100-101-039-PJ1-02 | Left Side Panel            | 1        | 1/2    |  |  |  |  |
| 3           | S100-101-039-PJ1-03 | Right Front Upright        | 1        | 1/2    |  |  |  |  |
| 4           | S100-101-039-PJ1-04 | Left ont Upright           | 1        | 1/2    |  |  |  |  |
| 5           | S100-101-039-PJ1-05 | Top Panel                  | 1        | 2/2    |  |  |  |  |
| 6           | S100-101-039-PJ1-06 | Hanger                     | 1        | 2/2    |  |  |  |  |
| 7           | S100-101-039-PJ1-07 | Front Crossbeam (Lower)    | 1        | 1/2    |  |  |  |  |
| 8           | S100-101-039-PJ1-08 | Base                       | 1        | 2/2    |  |  |  |  |
| 9           | S100-101-039-PJ1-09 | Back Panel                 | 2        | 1/2    |  |  |  |  |
| 10          | S100-101-039-PJ1-10 | Front Crossbeam (Upper)    | 1        | 1/2    |  |  |  |  |
| 11          | S100-101-039-PJ1-11 | Back Panel Strip (1670 mm) | 1        | 1/2    |  |  |  |  |
| 12          | S100-101-039-PJ1-12 | Right Door                 | 1        | 1/2    |  |  |  |  |
| 13          | S100-101-039-PJ1-13 | Left Door                  | 1        | 1/2    |  |  |  |  |
| 14          | S100-101-039-PJ1-14 | Fixed Shelf                | 1        | 2/2    |  |  |  |  |
| 15          | S100-101-039-PJ1-15 | Door Strip                 | 1        | 1/2    |  |  |  |  |

| Α | Ø 8 x 30mm                        | 34 | н | Right                          | 03 |
|---|-----------------------------------|----|---|--------------------------------|----|
| В | ★) Ø 4,0 x 40mm                   | 06 | I | Left                           | 03 |
| С | Ø0000000000<br>Ø 3,5 x 30mm       | 24 | J | 0<br>10x10mm                   | 46 |
| D | (*)))))))<br>Ø 3,0 x 14mm (Black) | 53 | K | (o lo)                         | 01 |
| E |                                   | 04 | L | CS)                            | 02 |
| F |                                   | 02 | М |                                | 01 |
| G | M4 x 25mm                         | 02 |   | <sup>1</sup> 2x (□1111111→ (+) |    |