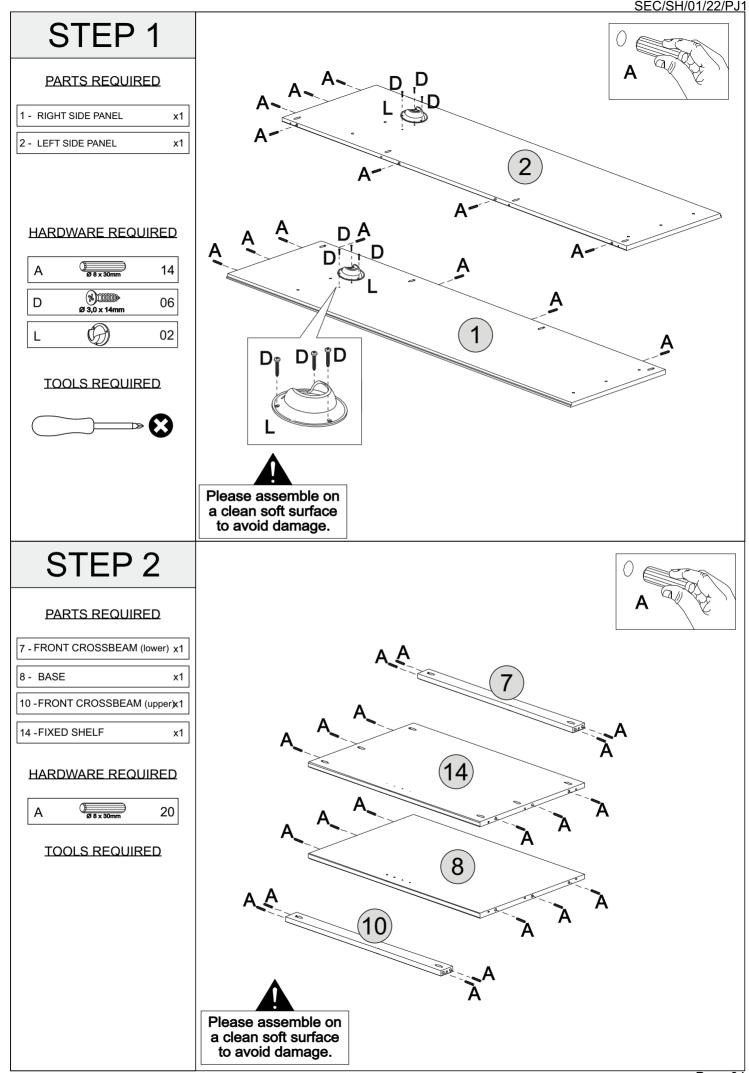

#### SEC/SH/01/22/PJ1

- any claim and damage this product making it unsafe !!! \* Please assemble on a clean soft surface to avoid damage.
- \* Assemble this product following the enclosed instructions carefully.
  \* Please take care to avoid damaging panels during assembly.

| PARTS LIST  |                     |                            |          |        |  |  |  |  |
|-------------|---------------------|----------------------------|----------|--------|--|--|--|--|
| Part Number | Part Code           | Part Description           | Quantity | Carton |  |  |  |  |
| 1           | S100-101-039-PJ1-01 | Right Side Panel 1         |          | 1/2    |  |  |  |  |
| 2           | S100-101-039-PJ1-02 | Left Side Panel            | 1        | 1/2    |  |  |  |  |
| 3           | S100-101-039-PJ1-03 | Right Front Upright        | 1        | 1/2    |  |  |  |  |
| 4           | S100-101-039-PJ1-04 | Left ont Upright           | 1        | 1/2    |  |  |  |  |
| 5           | S100-101-039-PJ1-05 | Top Panel                  | 1        | 2/2    |  |  |  |  |
| 6           | S100-101-039-PJ1-06 | Hanger                     | 1        | 2/2    |  |  |  |  |
| 7           | S100-101-039-PJ1-07 | Front Crossbeam (Lower)    | 1        | 1/2    |  |  |  |  |
| 8           | S100-101-039-PJ1-08 | Base                       | 1        | 2/2    |  |  |  |  |
| 9           | S100-101-039-PJ1-09 | Back Panel                 | 2        | 1/2    |  |  |  |  |
| 10          | S100-101-039-PJ1-10 | Front Crossbeam (Upper)    | 1        | 1/2    |  |  |  |  |
| 11          | S100-101-039-PJ1-11 | Back Panel Strip (1670 mm) | 1        | 1/2    |  |  |  |  |
| 12          | S100-101-039-PJ1-12 | Right Door                 | 1        | 1/2    |  |  |  |  |
| 13          | S100-101-039-PJ1-13 | Left Door                  | 1        | 1/2    |  |  |  |  |
| 14          | S100-101-039-PJ1-14 | Fixed Shelf                | 1        | 2/2    |  |  |  |  |
| 15          | S100-101-039-PJ1-15 | Door Strip                 | 1        | 1/2    |  |  |  |  |

| Α | Ø 8 x 30mm                        | 34 | н | Right                          | 03 |
|---|-----------------------------------|----|---|--------------------------------|----|
| В | ★) Ø 4,0 x 40mm                   | 06 | I | Left                           | 03 |
| С | Ø0000000000<br>Ø 3,5 x 30mm       | 24 | J | 0<br>10x10mm                   | 46 |
| D | (*)))))))<br>Ø 3,0 x 14mm (Black) | 53 | K | (o lo)                         | 01 |
| E |                                   | 04 | L | CS)                            | 02 |
| F |                                   | 02 | М |                                | 01 |
| G | M4 x 25mm                         | 02 |   | <sup>1</sup> 2x (□1111111→ (+) |    |