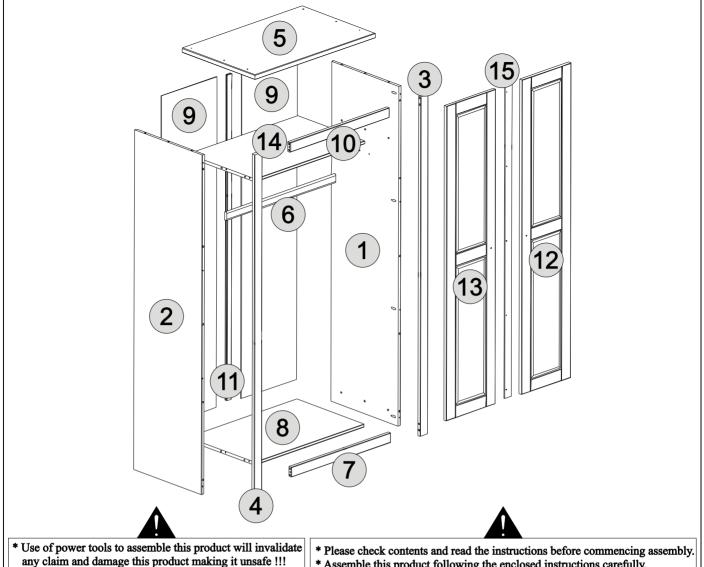

| PARTS LIST  |                     |                            |          |        |  |  |  |  |
|-------------|---------------------|----------------------------|----------|--------|--|--|--|--|
| Part Number | Part Code           | Part Description           | Quantity | Carton |  |  |  |  |
| 1           | S100-101-039-PJ1-01 | Right Side Panel 1         |          | 1/2    |  |  |  |  |
| 2           | S100-101-039-PJ1-02 | Left Side Panel            | 1        | 1/2    |  |  |  |  |
| 3           | S100-101-039-PJ1-03 | Right Front Upright        | 1        | 1/2    |  |  |  |  |
| 4           | S100-101-039-PJ1-04 | Left ont Upright           | 1        | 1/2    |  |  |  |  |
| 5           | S100-101-039-PJ1-05 | Top Panel                  | 1        | 2/2    |  |  |  |  |
| 6           | S100-101-039-PJ1-06 | Hanger                     | 1        | 2/2    |  |  |  |  |
| 7           | S100-101-039-PJ1-07 | Front Crossbeam (Lower)    | 1        | 1/2    |  |  |  |  |
| 8           | S100-101-039-PJ1-08 | Base                       | 1        | 2/2    |  |  |  |  |
| 9           | S100-101-039-PJ1-09 | Back Panel                 | 2        | 1/2    |  |  |  |  |
| 10          | S100-101-039-PJ1-10 | Front Crossbeam (Upper)    | 1        | 1/2    |  |  |  |  |
| 11          | S100-101-039-PJ1-11 | Back Panel Strip (1670 mm) | 1        | 1/2    |  |  |  |  |
| 12          | S100-101-039-PJ1-12 | Right Door                 | 1        | 1/2    |  |  |  |  |
| 13          | S100-101-039-PJ1-13 | Left Door                  | 1        | 1/2    |  |  |  |  |
| 14          | S100-101-039-PJ1-14 | Fixed Shelf                | 1        | 2/2    |  |  |  |  |
| 15          | S100-101-039-PJ1-15 | Door Strip                 | 1        | 1/2    |  |  |  |  |