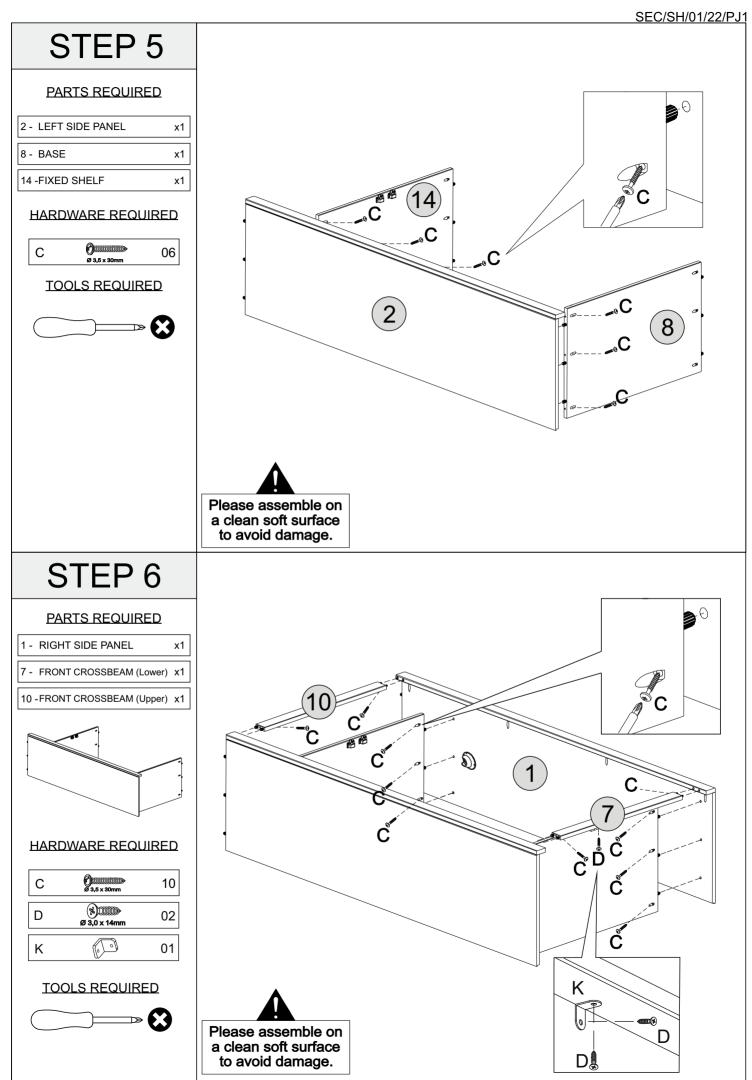

#### SEC/SH/01/22/PJ1

- any claim and damage this product making it unsafe !!! \* Please assemble on a clean soft surface to avoid damage.
- \* Assemble this product following the enclosed instructions carefully.
  \* Please take care to avoid damaging panels during assembly.

| PARTS LIST  |                     |                            |          |        |  |  |  |  |
|-------------|---------------------|----------------------------|----------|--------|--|--|--|--|
| Part Number | Part Code           | Part Description           | Quantity | Carton |  |  |  |  |
| 1           | S100-101-039-PJ1-01 | Right Side Panel 1         |          | 1/2    |  |  |  |  |
| 2           | S100-101-039-PJ1-02 | Left Side Panel            | 1        | 1/2    |  |  |  |  |
| 3           | S100-101-039-PJ1-03 | Right Front Upright        | 1        | 1/2    |  |  |  |  |
| 4           | S100-101-039-PJ1-04 | Left ont Upright           | 1        | 1/2    |  |  |  |  |
| 5           | S100-101-039-PJ1-05 | Top Panel                  | 1        | 2/2    |  |  |  |  |
| 6           | S100-101-039-PJ1-06 | Hanger                     | 1        | 2/2    |  |  |  |  |
| 7           | S100-101-039-PJ1-07 | Front Crossbeam (Lower)    | 1        | 1/2    |  |  |  |  |
| 8           | S100-101-039-PJ1-08 | Base                       | 1        | 2/2    |  |  |  |  |
| 9           | S100-101-039-PJ1-09 | Back Panel                 | 2        | 1/2    |  |  |  |  |
| 10          | S100-101-039-PJ1-10 | Front Crossbeam (Upper)    | 1        | 1/2    |  |  |  |  |
| 11          | S100-101-039-PJ1-11 | Back Panel Strip (1670 mm) | 1        | 1/2    |  |  |  |  |
| 12          | S100-101-039-PJ1-12 | Right Door                 | 1        | 1/2    |  |  |  |  |
| 13          | S100-101-039-PJ1-13 | Left Door                  | 1        | 1/2    |  |  |  |  |
| 14          | S100-101-039-PJ1-14 | Fixed Shelf                | 1        | 2/2    |  |  |  |  |
| 15          | S100-101-039-PJ1-15 | Door Strip                 | 1        | 1/2    |  |  |  |  |

| Α | Ø 8 x 30mm                        | 34 | н | Right                          | 03 |
|---|-----------------------------------|----|---|--------------------------------|----|
| В | ★) Ø 4,0 x 40mm                   | 06 | I | Left                           | 03 |
| С | Ø0000000000<br>Ø 3,5 x 30mm       | 24 | J | 0<br>10x10mm                   | 46 |
| D | (*)))))))<br>Ø 3,0 x 14mm (Black) | 53 | K | (o lo)                         | 01 |
| E |                                   | 04 | L | CS)                            | 02 |
| F |                                   | 02 | М |                                | 01 |
| G | M4 x 25mm                         | 02 |   | <sup>1</sup> 2x (□1111111→ (+) |    |