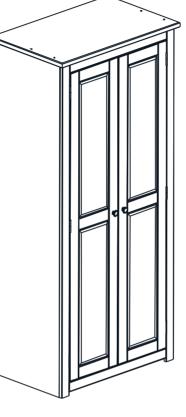

# PANAMA 2 DOOR WARDROBE ASSEMBLY INSTRUCTIONS





# IMPORTANT PLEASE READ BEFORE YOU CONTINUE FURTHER FOR DOMESTIC USE ONLY CARE AND MAINTENANCE

After unpacking this product please keep the original packaging in case it needs to be returned for any reason.

• Please ensure all fittings and parts are present before commencing with assembly.

• We recommend that you lay a blanket or sheet on the floor to avoid damage to both your floor and the product.

- We strongly recommend that you keep children away from your work area.
- Assemble this product as close to its final position as possible.

• Never drag or push products as this could cause damage to the joints making it inferior.

• Do not place this product next to a radiator or in direct sunlight.

• Wood is a natural product and may expand if subjected to damp and may shrink or crac