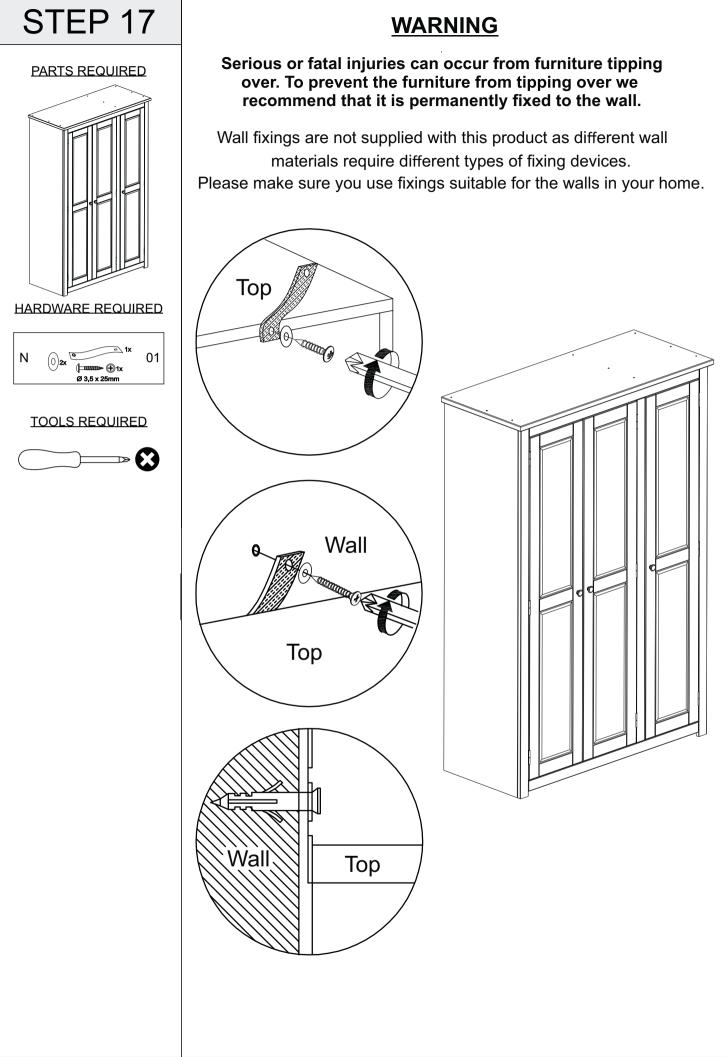

-|
| Α | Ø 8 x 30mm                         | 48 | F |              | 03 | K | P8 (Brown)                              | 12 |
| В | (*))<br>Ø 4,0 x 40mm               | 12 | G | M4 x 25mm    | 03 | L |                                         | 01 |
| С | Ø 3,5 x 30mm                       | 32 | Н | Right        | 06 | м | (S)                                     | 02 |
| D | (%))))))))<br>Ø 3,0 x 14mm (Black) | 73 | 1 | Left         | 03 |   | • • 1x                                  | 01 |
| E |                                    | 06 | J | @<br>10x10mm | 70 | N | (0)<br>2x (☐→₩₩₩≫ (⊕ 1x<br>Ø 3,5 x 25mm | 01 |
|   |                                    |    |   |              |    | ο | 1695 mm                                 | 01 |

TOOLS REQUIRED



SEC/SH/05/21/PJ1