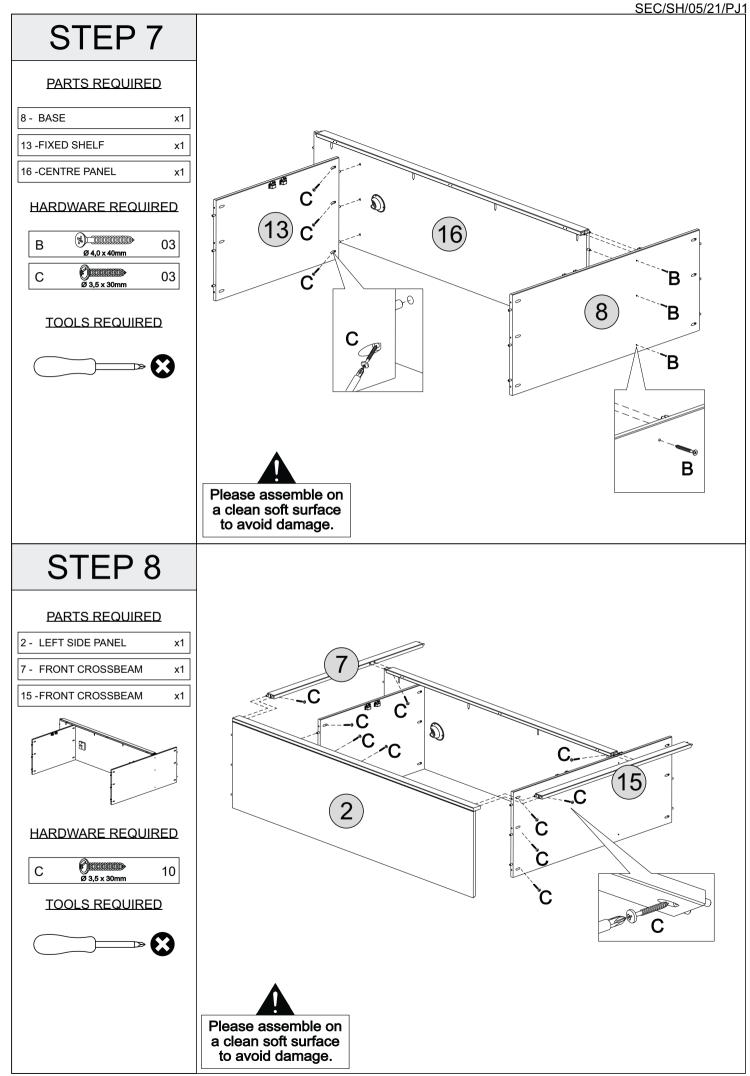

## SEC/SH/05/21/PJ1

| <complex-block></complex-block> |                                                                   |                                                                                  |             |                   |  |  |  |  |  |  |  |
|---------------------------------|-------------------------------------------------------------------|----------------------------------------------------------------------------------|-------------|-------------------|--|--|--|--|--|--|--|
| Part Number                     | le on a clean soft surface to avoid damage Part Code              | <ul> <li>Please take care to avoid damaging</li> <li>Part Description</li> </ul> | Quantity    | Carton            |  |  |  |  |  |  |  |
| 1                               | S100-101-040-PJ1-01                                               | Right Side Panel                                                                 | 1           | 1/2               |  |  |  |  |  |  |  |
| 2                               | S100-101-040-PJ1-02                                               | Left Side Panel                                                                  | 1           | 1/2               |  |  |  |  |  |  |  |
| 3                               | S100-101-040-PJ1-03                                               | Right Front Upright                                                              | 1           | 1/2               |  |  |  |  |  |  |  |
| 4                               | S100-101-040-PJ1-04                                               | Left Front Upright                                                               | 1           | 1/2               |  |  |  |  |  |  |  |
| 5                               | S100-101-040-PJ1-05                                               | Top Panel                                                                        | 1           | 2/2               |  |  |  |  |  |  |  |
| 6                               | S100-101-040-PJ1-06                                               | Hanging Rail                                                                     | 1           | 2/2               |  |  |  |  |  |  |  |
| 8                               | S100-101-040-PJ1-07                                               | Front Crossbeam                                                                  | 1           | 2/2               |  |  |  |  |  |  |  |
| 9                               | S100-101-040-PJ1-08<br>S100-101-040-PJ1-09                        | Base<br>Back Panel                                                               | 2           | 2/2<br>1/2        |  |  |  |  |  |  |  |
| 10                              | S100-101-040-PJ1-09                                               | Right Door                                                                       | 1           | 1/2               |  |  |  |  |  |  |  |
| 10                              | S100-101-040-PJ1-10                                               | Centre Door                                                                      | 1           | 1/2               |  |  |  |  |  |  |  |
| 12                              | S100-101-040-PJ1-12                                               | Left Door                                                                        | 1           | 1/2               |  |  |  |  |  |  |  |
| 13                              | S100-101-040-PJ1-13                                               | Fixed Shelf                                                                      | 1           | 2/2               |  |  |  |  |  |  |  |
| 14                              |                                                                   |                                                                                  |             |                   |  |  |  |  |  |  |  |
|                                 | S100-101-040-PJ1-14                                               | Door Strip                                                                       | 1           | 1/2               |  |  |  |  |  |  |  |
| 15                              | S100-101-040-PJ1-14<br>S100-101-040-PJ1-15                        | Door Strip<br>Front Crossbeam                                                    | 1           | 2/2               |  |  |  |  |  |  |  |
| 15<br>16                        |                                                                   |                                                                                  |             |                   |  |  |  |  |  |  |  |
| 16<br>17                        | S100-101-040-PJ1-15<br>S100-101-040-PJ1-16<br>S100-101-040-PJ1-17 | Front Crossbeam<br>Centre Panel<br>Centre Front Upright                          | 1<br>1<br>1 | 2/2<br>1/2<br>1/2 |  |  |  |  |  |  |  |
| 16                              | S100-101-040-PJ1-15<br>S100-101-040-PJ1-16                        | Front Crossbeam<br>Centre Panel                                                  | 1<br>1      | 2/2<br>1/2        |  |  |  |  |  |  |  |

ſ

|   |                                    |    |   | FITTINGS     |    |   |                                         |    |
|---|------------------------------------|----|---|--------------|----|---|-----------------------------------------|----|
| Α | Ø 8 x 30mm                         | 48 | F |              | 03 | K | P8 (Brown)                              | 12 |
| В | (*))<br>Ø 4,0 x 40mm               | 12 | G | M4 x 25mm    | 03 | L |                                         | 01 |
| С | Ø 3,5 x 30mm                       | 32 | Н | Right        | 06 | м | (S)                                     | 02 |
| D | (%))))))))<br>Ø 3,0 x 14mm (Black) | 73 | 1 | Left         | 03 |   | • • 1x                                  | 01 |
| E |                                    | 06 | J | @<br>10x10mm | 70 | N | (0)<br>2x (☐→₩₩₩≫ (⊕ 1x<br>Ø 3,5 x 25mm | 01 |
|   |                                    |    |   |              |    | ο | 1695 mm                                 | 01 |