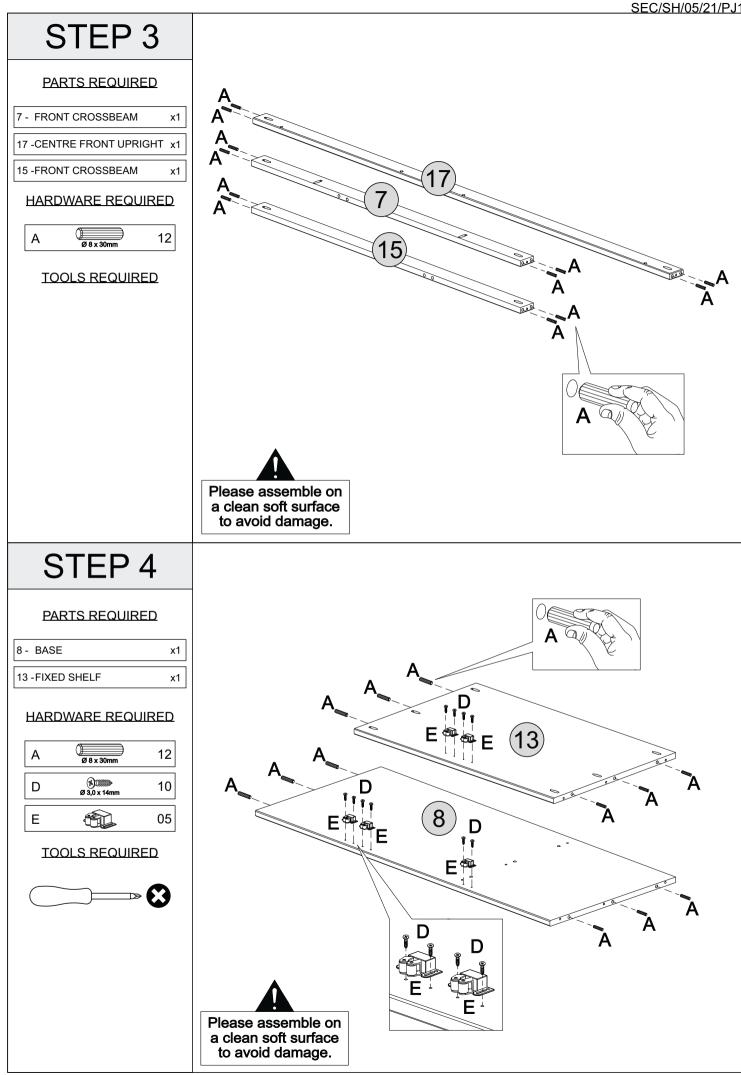

## SEC/SH/05/21/PJ1

| <complex-block></complex-block> |                                                                   |                                                                                  |             |                   |  |  |  |  |  |  |  |
|---------------------------------|-------------------------------------------------------------------|----------------------------------------------------------------------------------|-------------|-------------------|--|--|--|--|--|--|--|
| Part Number                     | le on a clean soft surface to avoid damage Part Code              | <ul> <li>Please take care to avoid damaging</li> <li>Part Description</li> </ul> | Quantity    | Carton            |  |  |  |  |  |  |  |
| 1                               | S100-101-040-PJ1-01                                               | Right Side Panel                                                                 | 1           | 1/2               |  |  |  |  |  |  |  |
| 2                               | S100-101-040-PJ1-02                                               | Left Side Panel                                                                  | 1           | 1/2               |  |  |  |  |  |  |  |
| 3                               | S100-101-040-PJ1-03                                               | Right Front Upright                                                              | 1           | 1/2               |  |  |  |  |  |  |  |
| 4                               | S100-101-040-PJ1-04                                               | Left Front Upright                                                               | 1           | 1/2               |  |  |  |  |  |  |  |
| 5                               | S100-101-040-PJ1-05                                               | Top Panel                                                                        | 1           | 2/2               |  |  |  |  |  |  |  |
| 6                               | S100-101-040-PJ1-06                                               | Hanging Rail                                                                     | 1           | 2/2               |  |  |  |  |  |  |  |
| 8                               | S100-101-040-PJ1-07                                               | Front Crossbeam                                                                  | 1           | 2/2               |  |  |  |  |  |  |  |
| 9                               | S100-101-040-PJ1-08<br>S100-101-040-PJ1-09                        | Base<br>Back Panel                                                               | 2           | 2/2<br>1/2        |  |  |  |  |  |  |  |
| 10                              | S100-101-040-PJ1-09                                               | Right Door                                                                       | 1           | 1/2               |  |  |  |  |  |  |  |
| 10                              | S100-101-040-PJ1-10                                               | Centre Door                                                                      | 1           | 1/2               |  |  |  |  |  |  |  |
| 12                              | S100-101-040-PJ1-12                                               | Left Door                                                                        | 1           | 1/2               |  |  |  |  |  |  |  |
| 13                              | S100-101-040-PJ1-13                                               | Fixed Shelf                                                                      | 1           | 2/2               |  |  |  |  |  |  |  |
| 14                              |                                                                   |                                                                                  |             |                   |  |  |  |  |  |  |  |
|                                 | S100-101-040-PJ1-14                                               | Door Strip                                                                       | 1           | 1/2               |  |  |  |  |  |  |  |
| 15                              | S100-101-040-PJ1-14<br>S100-101-040-PJ1-15                        | Door Strip<br>Front Crossbeam                                                    | 1           | 2/2               |  |  |  |  |  |  |  |
| 15<br>16                        |                                                                   |                                                                                  |             |                   |  |  |  |  |  |  |  |
| 16<br>17                        | S100-101-040-PJ1-15<br>S100-101-040-PJ1-16<br>S100-101-040-PJ1-17 | Front Crossbeam<br>Centre Panel<br>Centre Front Upright                          | 1<br>1<br>1 | 2/2<br>1/2<br>1/2 |  |  |  |  |  |  |  |
| 16                              | S100-101-040-PJ1-15<br>S100-101-040-PJ1-16                        | Front Crossbeam<br>Centre Panel                                                  | 1<br>1      | 2/2<br>1/2        |  |  |  |  |  |  |  |

ſ

|   |                                    |    |   | FITTINGS     |    |   |                                         |    |
|---|------------------------------------|----|---|--------------|----|---|-----------------------------------------|----|
| Α | Ø 8 x 30mm                         | 48 | F |              | 03 | K | P8 (Brown)                              | 12 |
| В | (*))<br>Ø 4,0 x 40mm               | 12 | G | M4 x 25mm    | 03 | L |                                         | 01 |
| С | Ø 3,5 x 30mm                       | 32 | Н | Right        | 06 | м | (S)                                     | 02 |
| D | (%))))))))<br>Ø 3,0 x 14mm (Black) | 73 | 1 | Left         | 03 |   | • • 1x                                  | 01 |
| E |                                    | 06 | J | @<br>10x10mm | 70 | N | (0)<br>2x (☐→₩₩₩≫ (⊕ 1x<br>Ø 3,5 x 25mm | 01 |
|   |                                    |    |   |              |    | ο | 1695 mm                                 | 01 |

TOOLS REQUIRED

SEC/SH/05/21/PJ1