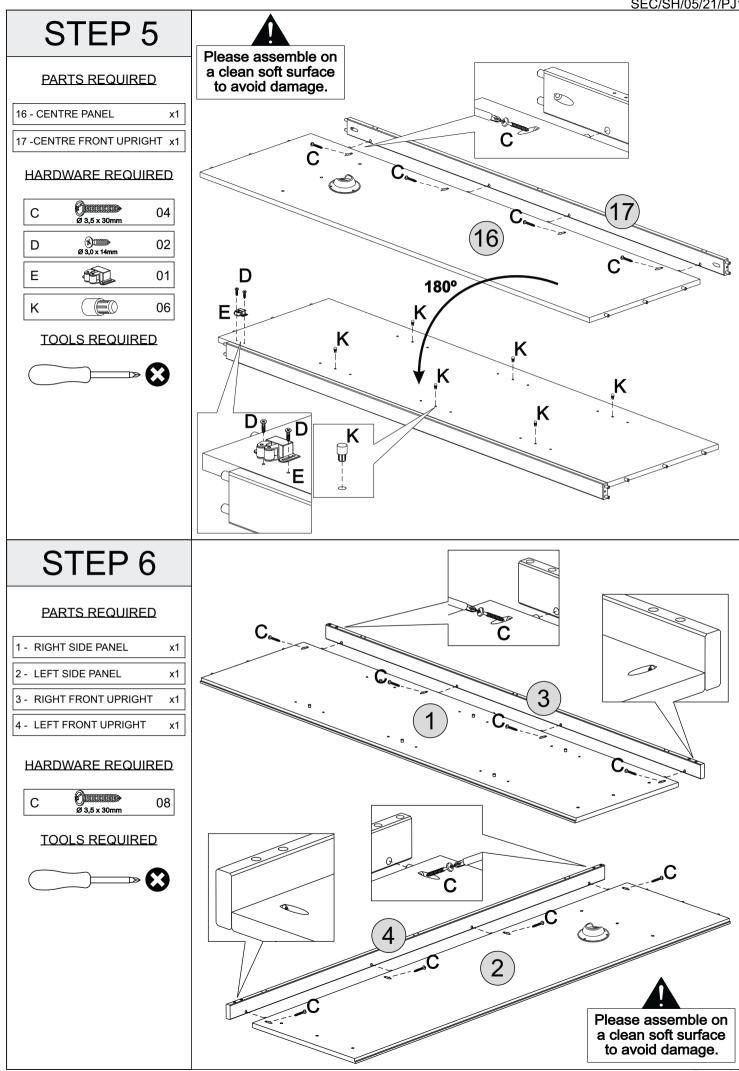

## SEC/SH/05/21/PJ1

| <complex-block></complex-block> |                                                                   |                                                                                  |             |                   |  |  |  |  |  |  |  |
|---------------------------------|-------------------------------------------------------------------|----------------------------------------------------------------------------------|-------------|-------------------|--|--|--|--|--|--|--|
| Part Number                     | le on a clean soft surface to avoid damage Part Code              | <ul> <li>Please take care to avoid damaging</li> <li>Part Description</li> </ul> | Quantity    | Carton            |  |  |  |  |  |  |  |
| 1                               | S100-101-040-PJ1-01                                               | Right Side Panel                                                                 | 1           | 1/2               |  |  |  |  |  |  |  |
| 2                               | S100-101-040-PJ1-02                                               | Left Side Panel                                                                  | 1           | 1/2               |  |  |  |  |  |  |  |
| 3                               | S100-101-040-PJ1-03                                               | Right Front Upright                                                              | 1           | 1/2               |  |  |  |  |  |  |  |
| 4                               | S100-101-040-PJ1-04                                               | Left Front Upright                                                               | 1           | 1/2               |  |  |  |  |  |  |  |
| 5                               | S100-101-040-PJ1-05                                               | Top Panel                                                                        | 1           | 2/2               |  |  |  |  |  |  |  |
| 6                               | S100-101-040-PJ1-06                                               | Hanging Rail                                                                     | 1           | 2/2               |  |  |  |  |  |  |  |
| 8                               | S100-101-040-PJ1-07                                               | Front Crossbeam                                                                  | 1           | 2/2               |  |  |  |  |  |  |  |
| 9                               | S100-101-040-PJ1-08<br>S100-101-040-PJ1-09                        | Base<br>Back Panel                                                               | 2           | 2/2<br>1/2        |  |  |  |  |  |  |  |
| 10                              | S100-101-040-PJ1-09                                               | Right Door                                                                       | 1           | 1/2               |  |  |  |  |  |  |  |
| 10                              | S100-101-040-PJ1-10                                               | Centre Door                                                                      | 1           | 1/2               |  |  |  |  |  |  |  |
| 12                              | S100-101-040-PJ1-12                                               | Left Door                                                                        | 1           | 1/2               |  |  |  |  |  |  |  |
| 13                              | S100-101-040-PJ1-13                                               | Fixed Shelf                                                                      | 1           | 2/2               |  |  |  |  |  |  |  |
| 14                              |                                                                   |                                                                                  |             |                   |  |  |  |  |  |  |  |
|                                 | S100-101-040-PJ1-14                                               | Door Strip                                                                       | 1           | 1/2               |  |  |  |  |  |  |  |
| 15                              | S100-101-040-PJ1-14<br>S100-101-040-PJ1-15                        | Door Strip<br>Front Crossbeam                                                    | 1           | 2/2               |  |  |  |  |  |  |  |
| 15<br>16                        |                                                                   |                                                                                  |             |                   |  |  |  |  |  |  |  |
| 16<br>17                        | S100-101-040-PJ1-15<br>S100-101-040-PJ1-16<br>S100-101-040-PJ1-17 | Front Crossbeam<br>Centre Panel<br>Centre Front Upright                          | 1<br>1<br>1 | 2/2<br>1/2<br>1/2 |  |  |  |  |  |  |  |
| 16                              | S100-101-040-PJ1-15<br>S100-101-040-PJ1-16                        | Front Crossbeam<br>Centre Panel                                                  | 1<br>1      | 2/2<br>1/2        |  |  |  |  |  |  |  |

ſ

|   |                                    |    |   | FITTINGS     |    |   |                                         |    |
|---|------------------------------------|----|---|--------------|----|---|-----------------------------------------|----|
| Α | Ø 8 x 30mm                         | 48 | F |              | 03 | K | P8 (Brown)                              | 12 |
| В | (*))<br>Ø 4,0 x 40mm               | 12 | G | M4 x 25mm    | 03 | L |                                         | 01 |
| С | Ø 3,5 x 30mm                       | 32 | Н | Right        | 06 | м | (S)                                     | 02 |
| D | (%))))))))<br>Ø 3,0 x 14mm (Black) | 73 | 1 | Left         | 03 |   | • • 1x                                  | 01 |
| E |                                    | 06 | J | @<br>10x10mm | 70 | N | (0)<br>2x (☐→₩₩₩≫ (⊕ 1x<br>Ø 3,5 x 25mm | 01 |
|   |                                    |    |   |              |    | ο | 1695 mm                                 | 01 |