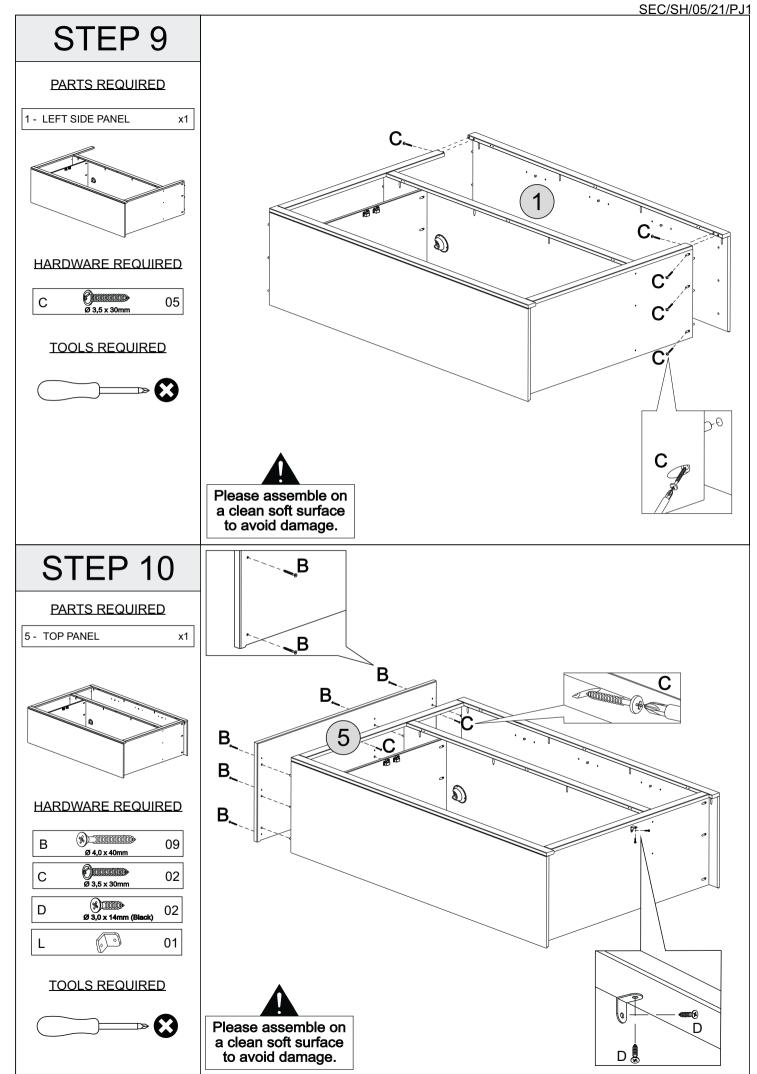

## SEC/SH/05/21/PJ1

| <complex-block></complex-block> |                                                                   |                                                                                  |             |                   |  |  |  |  |  |  |  |
|---------------------------------|-------------------------------------------------------------------|----------------------------------------------------------------------------------|-------------|-------------------|--|--|--|--|--|--|--|
| Part Number                     | le on a clean soft surface to avoid damage Part Code              | <ul> <li>Please take care to avoid damaging</li> <li>Part Description</li> </ul> | Quantity    | Carton            |  |  |  |  |  |  |  |
| 1                               | S100-101-040-PJ1-01                                               | Right Side Panel                                                                 | 1           | 1/2               |  |  |  |  |  |  |  |
| 2                               | S100-101-040-PJ1-02                                               | Left Side Panel                                                                  | 1           | 1/2               |  |  |  |  |  |  |  |
| 3                               | S100-101-040-PJ1-03                                               | Right Front Upright                                                              | 1           | 1/2               |  |  |  |  |  |  |  |
| 4                               | S100-101-040-PJ1-04                                               | Left Front Upright                                                               | 1           | 1/2               |  |  |  |  |  |  |  |
| 5                               | S100-101-040-PJ1-05                                               | Top Panel                                                                        | 1           | 2/2               |  |  |  |  |  |  |  |
| 6                               | S100-101-040-PJ1-06                                               | Hanging Rail                                                                     | 1           | 2/2               |  |  |  |  |  |  |  |
| 8                               | S100-101-040-PJ1-07                                               | Front Crossbeam                                                                  | 1           | 2/2               |  |  |  |  |  |  |  |
| 9                               | S100-101-040-PJ1-08<br>S100-101-040-PJ1-09                        | Base<br>Back Panel                                                               | 2           | 2/2<br>1/2        |  |  |  |  |  |  |  |
| 10                              | S100-101-040-PJ1-09                                               | Right Door                                                                       | 1           | 1/2               |  |  |  |  |  |  |  |
| 10                              | S100-101-040-PJ1-10                                               | Centre Door                                                                      | 1           | 1/2               |  |  |  |  |  |  |  |
| 12                              | S100-101-040-PJ1-12                                               | Left Door                                                                        | 1           | 1/2               |  |  |  |  |  |  |  |
| 13                              | S100-101-040-PJ1-13                                               | Fixed Shelf                                                                      | 1           | 2/2               |  |  |  |  |  |  |  |
| 14                              |                                                                   |                                                                                  |             |                   |  |  |  |  |  |  |  |
|                                 | S100-101-040-PJ1-14                                               | Door Strip                                                                       | 1           | 1/2               |  |  |  |  |  |  |  |
| 15                              | S100-101-040-PJ1-14<br>S100-101-040-PJ1-15                        | Door Strip<br>Front Crossbeam                                                    | 1           | 2/2               |  |  |  |  |  |  |  |
| 15<br>16                        |                                                                   |                                                                                  |             |                   |  |  |  |  |  |  |  |
| 16<br>17                        | S100-101-040-PJ1-15<br>S100-101-040-PJ1-16<br>S100-101-040-PJ1-17 | Front Crossbeam<br>Centre Panel<br>Centre Front Upright                          | 1<br>1<br>1 | 2/2<br>1/2<br>1/2 |  |  |  |  |  |  |  |
| 16                              | S100-101-040-PJ1-15<br>S100-101-040-PJ1-16                        | Front Crossbeam<br>Centre Panel                                                  | 1<br>1      | 2/2<br>1/2        |  |  |  |  |  |  |  |

ſ

|   |                                    |    |   | FITTINGS     |    |   |                                         |    |
|---|------------------------------------|----|---|--------------|----|---|-----------------------------------------|----|
| Α | Ø 8 x 30mm                         | 48 | F |              | 03 | K | P8 (Brown)                              | 12 |
| В | (*))<br>Ø 4,0 x 40mm               | 12 | G | M4 x 25mm    | 03 | L |                                         | 01 |
| С | Ø 3,5 x 30mm                       | 32 | Н | Right        | 06 | м | (S)                                     | 02 |
| D | (%))))))))<br>Ø 3,0 x 14mm (Black) | 73 | 1 | Left         | 03 |   | • • 1x                                  | 01 |
| E |                                    | 06 | J | @<br>10x10mm | 70 | N | (0)<br>2x (☐→₩₩₩≫ (⊕ 1x<br>Ø 3,5 x 25mm | 01 |
|   |                                    |    |   |              |    | ο | 1695 mm                                 | 01 |