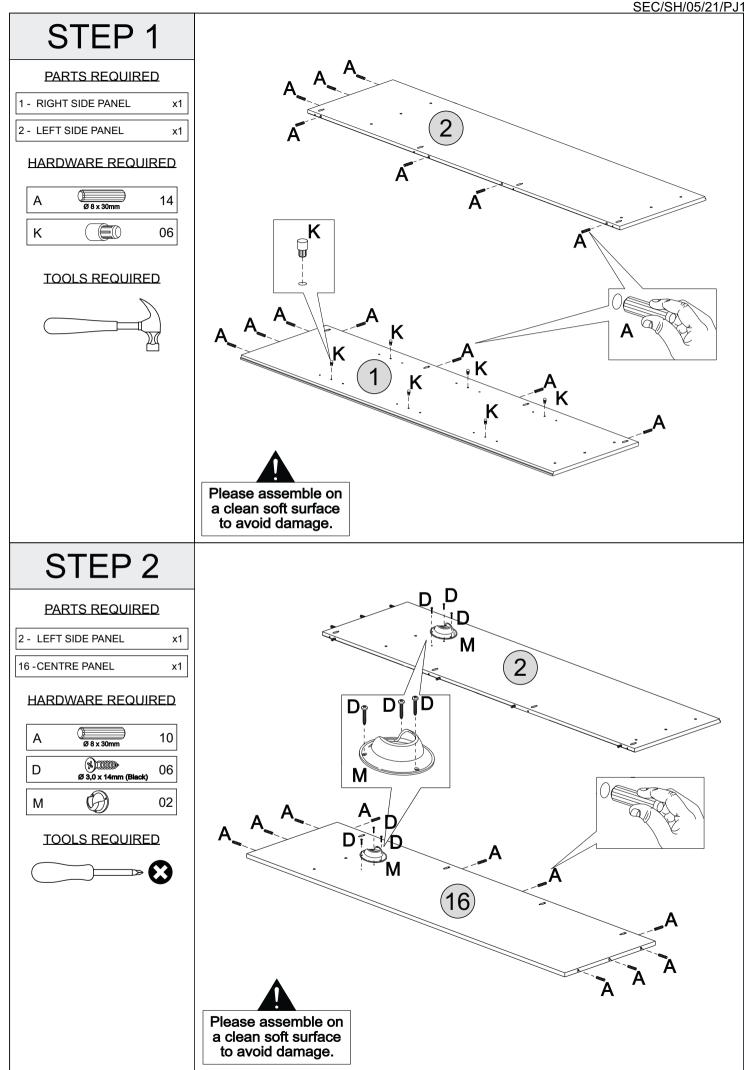

## SEC/SH/05/21/PJ1

| <complex-block></complex-block> |                                                                   |                                                                                  |             |                   |  |  |  |  |  |  |  |
|---------------------------------|-------------------------------------------------------------------|----------------------------------------------------------------------------------|-------------|-------------------|--|--|--|--|--|--|--|
| Part Number                     | le on a clean soft surface to avoid damage Part Code              | <ul> <li>Please take care to avoid damaging</li> <li>Part Description</li> </ul> | Quantity    | Carton            |  |  |  |  |  |  |  |
| 1                               | S100-101-040-PJ1-01                                               | Right Side Panel                                                                 | 1           | 1/2               |  |  |  |  |  |  |  |
| 2                               | S100-101-040-PJ1-02                                               | Left Side Panel                                                                  | 1           | 1/2               |  |  |  |  |  |  |  |
| 3                               | S100-101-040-PJ1-03                                               | Right Front Upright                                                              | 1           | 1/2               |  |  |  |  |  |  |  |
| 4                               | S100-101-040-PJ1-04                                               | Left Front Upright                                                               | 1           | 1/2               |  |  |  |  |  |  |  |
| 5                               | S100-101-040-PJ1-05                                               | Top Panel                                                                        | 1           | 2/2               |  |  |  |  |  |  |  |
| 6                               | S100-101-040-PJ1-06                                               | Hanging Rail                                                                     | 1           | 2/2               |  |  |  |  |  |  |  |
| 8                               | S100-101-040-PJ1-07                                               | Front Crossbeam                                                                  | 1           | 2/2               |  |  |  |  |  |  |  |
| 9                               | S100-101-040-PJ1-08<br>S100-101-040-PJ1-09                        | Base<br>Back Panel                                                               | 2           | 2/2<br>1/2        |  |  |  |  |  |  |  |
| 10                              | S100-101-040-PJ1-09                                               | Right Door                                                                       | 1           | 1/2               |  |  |  |  |  |  |  |
| 10                              | S100-101-040-PJ1-10                                               | Centre Door                                                                      | 1           | 1/2               |  |  |  |  |  |  |  |
| 12                              | S100-101-040-PJ1-12                                               | Left Door                                                                        | 1           | 1/2               |  |  |  |  |  |  |  |
| 13                              | S100-101-040-PJ1-13                                               | Fixed Shelf                                                                      | 1           | 2/2               |  |  |  |  |  |  |  |
| 14                              |                                                                   |                                                                                  |             |                   |  |  |  |  |  |  |  |
|                                 | S100-101-040-PJ1-14                                               | Door Strip                                                                       | 1           | 1/2               |  |  |  |  |  |  |  |
| 15                              | S100-101-040-PJ1-14<br>S100-101-040-PJ1-15                        | Door Strip<br>Front Crossbeam                                                    | 1           | 2/2               |  |  |  |  |  |  |  |
| 15<br>16                        |                                                                   |                                                                                  |             |                   |  |  |  |  |  |  |  |
| 16<br>17                        | S100-101-040-PJ1-15<br>S100-101-040-PJ1-16<br>S100-101-040-PJ1-17 | Front Crossbeam<br>Centre Panel<br>Centre Front Upright                          | 1<br>1<br>1 | 2/2<br>1/2<br>1/2 |  |  |  |  |  |  |  |
| 16                              | S100-101-040-PJ1-15<br>S100-101-040-PJ1-16                        | Front Crossbeam<br>Centre Panel                                                  | 1<br>1      | 2/2<br>1/2        |  |  |  |  |  |  |  |

ſ

|   |                                    |    |   | FITTINGS     |    |   |                                         |    |
|---|------------------------------------|----|---|--------------|----|---|-----------------------------------------|----|
| Α | Ø 8 x 30mm                         | 48 | F |              | 03 | K | P8 (Brown)                              | 12 |
| В | (*))<br>Ø 4,0 x 40mm               | 12 | G | M4 x 25mm    | 03 | L |                                         | 01 |
| С | Ø 3,5 x 30mm                       | 32 | Н | Right        | 06 | м | (S)                                     | 02 |
| D | (%))))))))<br>Ø 3,0 x 14mm (Black) | 73 | 1 | Left         | 03 |   | • • 1x                                  | 01 |
| E |                                    | 06 | J | @<br>10x10mm | 70 | N | (0)<br>2x (☐→₩₩₩≫ (⊕ 1x<br>Ø 3,5 x 25mm | 01 |
|   |                                    |    |   |              |    | ο | 1695 mm                                 | 01 |

TOOLS REQUIRED

SEC/SH/05/21/PJ1