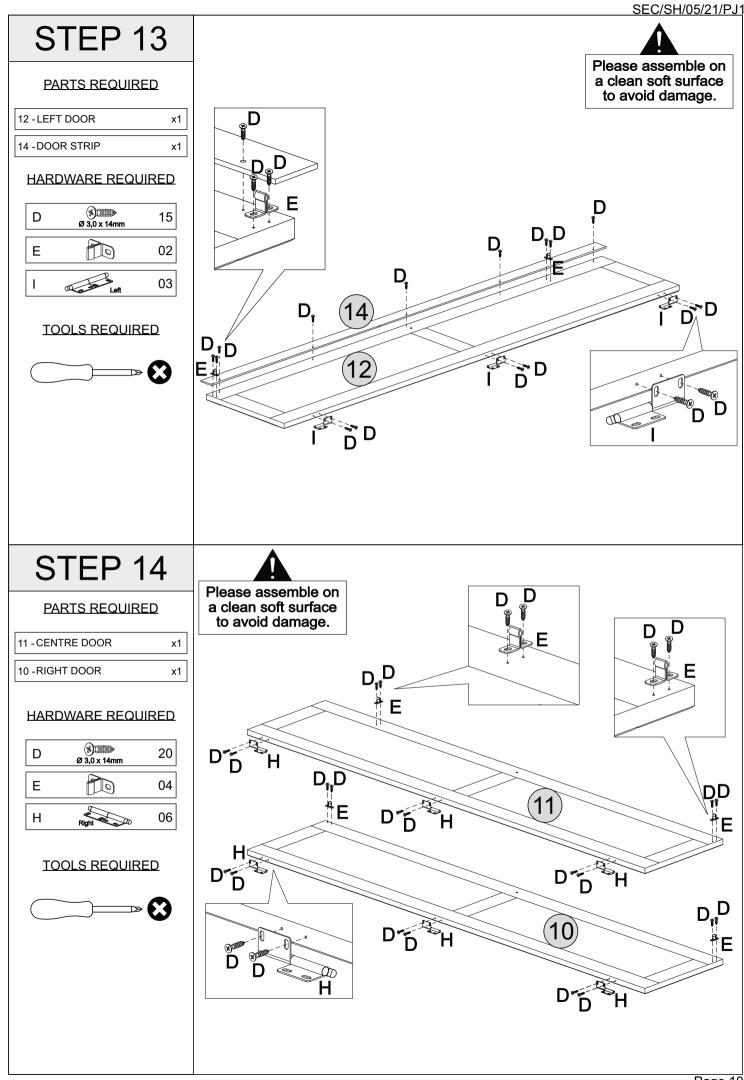

--|----|
| Α | Ø 8 x 30mm                         | 48 | F |              | 03 | K | P8 (Brown)                              | 12 |
| В | (*))<br>Ø 4,0 x 40mm               | 12 | G | M4 x 25mm    | 03 | L |                                         | 01 |
| С | Ø 3,5 x 30mm                       | 32 | Н | Right        | 06 | м | (S)                                     | 02 |
| D | (%))))))))<br>Ø 3,0 x 14mm (Black) | 73 | 1 | Left         | 03 |   | • • 1x                                  | 01 |
| E |                                    | 06 | J | @<br>10x10mm | 70 | N | (0)<br>2x (☐→₩₩₩≫ (⊕ 1x<br>Ø 3,5 x 25mm | 01 |
|   |                                    |    |   |              |    | ο | 1695 mm                                 | 01 |

TOOLS REQUIRED



SEC/SH/05/21/PJ1