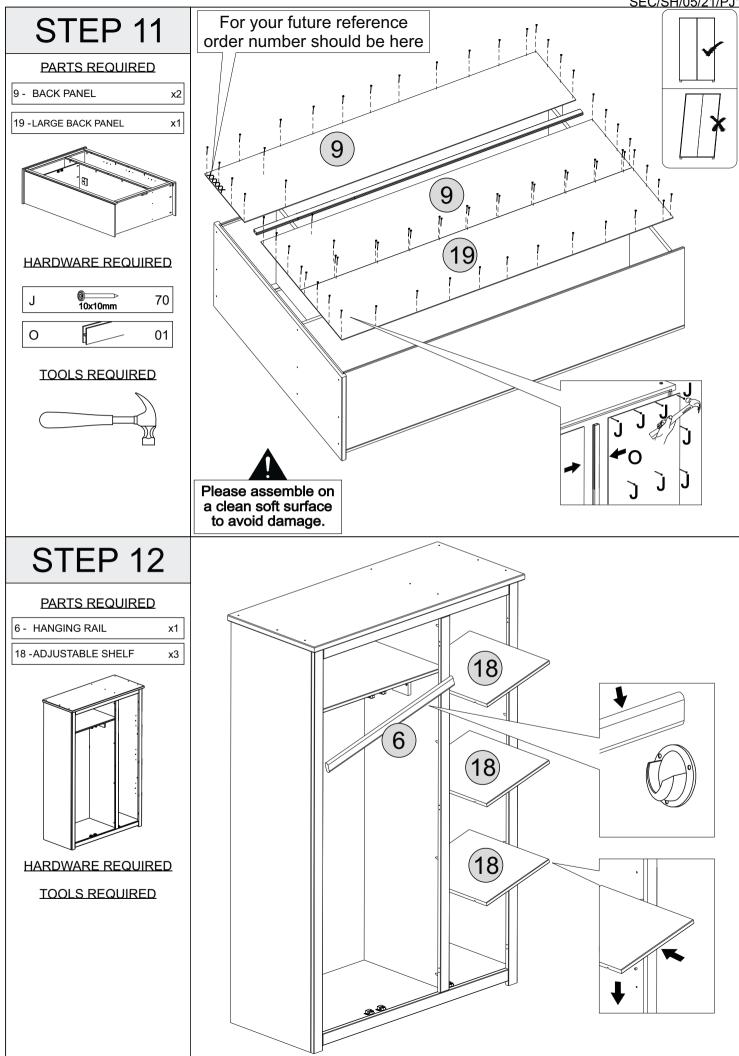

## SEC/SH/05/21/PJ1

| <complex-block></complex-block> |                                                                   |                                                                                  |             |                   |  |  |  |  |  |  |  |
|---------------------------------|-------------------------------------------------------------------|----------------------------------------------------------------------------------|-------------|-------------------|--|--|--|--|--|--|--|
| Part Number                     | le on a clean soft surface to avoid damage Part Code              | <ul> <li>Please take care to avoid damaging</li> <li>Part Description</li> </ul> | Quantity    | Carton            |  |  |  |  |  |  |  |
| 1                               | S100-101-040-PJ1-01                                               | Right Side Panel                                                                 | 1           | 1/2               |  |  |  |  |  |  |  |
| 2                               | S100-101-040-PJ1-02                                               | Left Side Panel                                                                  | 1           | 1/2               |  |  |  |  |  |  |  |
| 3                               | S100-101-040-PJ1-03                                               | Right Front Upright                                                              | 1           | 1/2               |  |  |  |  |  |  |  |
| 4                               | S100-101-040-PJ1-04                                               | Left Front Upright                                                               | 1           | 1/2               |  |  |  |  |  |  |  |
| 5                               | S100-101-040-PJ1-05                                               | Top Panel                                                                        | 1           | 2/2               |  |  |  |  |  |  |  |
| 6                               | S100-101-040-PJ1-06                                               | Hanging Rail                                                                     | 1           | 2/2               |  |  |  |  |  |  |  |
| 8                               | S100-101-040-PJ1-07                                               | Front Crossbeam                                                                  | 1           | 2/2               |  |  |  |  |  |  |  |
| 9                               | S100-101-040-PJ1-08<br>S100-101-040-PJ1-09                        | Base<br>Back Panel                                                               | 2           | 2/2<br>1/2        |  |  |  |  |  |  |  |
| 10                              | S100-101-040-PJ1-09                                               | Right Door                                                                       | 1           | 1/2               |  |  |  |  |  |  |  |
| 10                              | S100-101-040-PJ1-10                                               | Centre Door                                                                      | 1           | 1/2               |  |  |  |  |  |  |  |
| 12                              | S100-101-040-PJ1-12                                               | Left Door                                                                        | 1           | 1/2               |  |  |  |  |  |  |  |
| 13                              | S100-101-040-PJ1-13                                               | Fixed Shelf                                                                      | 1           | 2/2               |  |  |  |  |  |  |  |
| 14                              |                                                                   |                                                                                  |             |                   |  |  |  |  |  |  |  |
|                                 | S100-101-040-PJ1-14                                               | Door Strip                                                                       | 1           | 1/2               |  |  |  |  |  |  |  |
| 15                              | S100-101-040-PJ1-14<br>S100-101-040-PJ1-15                        | Door Strip<br>Front Crossbeam                                                    | 1           | 2/2               |  |  |  |  |  |  |  |
| 15<br>16                        |                                                                   |                                                                                  |             |                   |  |  |  |  |  |  |  |
| 16<br>17                        | S100-101-040-PJ1-15<br>S100-101-040-PJ1-16<br>S100-101-040-PJ1-17 | Front Crossbeam<br>Centre Panel<br>Centre Front Upright                          | 1<br>1<br>1 | 2/2<br>1/2<br>1/2 |  |  |  |  |  |  |  |
| 16                              | S100-101-040-PJ1-15<br>S100-101-040-PJ1-16                        | Front Crossbeam<br>Centre Panel                                                  | 1<br>1      | 2/2<br>1/2        |  |  |  |  |  |  |  |

ſ

|   |                                    |    |   | FITTINGS     |    |   |                                         |    |
|---|------------------------------------|----|---|--------------|----|---|-----------------------------------------|----|
| Α | Ø 8 x 30mm                         | 48 | F |              | 03 | K | P8 (Brown)                              | 12 |
| В | (*))<br>Ø 4,0 x 40mm               | 12 | G | M4 x 25mm    | 03 | L |                                         | 01 |
| С | Ø 3,5 x 30mm                       | 32 | Н | Right        | 06 | м | (S)                                     | 02 |
| D | (%))))))))<br>Ø 3,0 x 14mm (Black) | 73 | 1 | Left         | 03 |   | • • 1x                                  | 01 |
| E |                                    | 06 | J | @<br>10x10mm | 70 | N | (0)<br>2x (☐→₩₩₩≫ (⊕ 1x<br>Ø 3,5 x 25mm | 01 |
|   |                                    |    |   |              |    | ο | 1695 mm                                 | 01 |