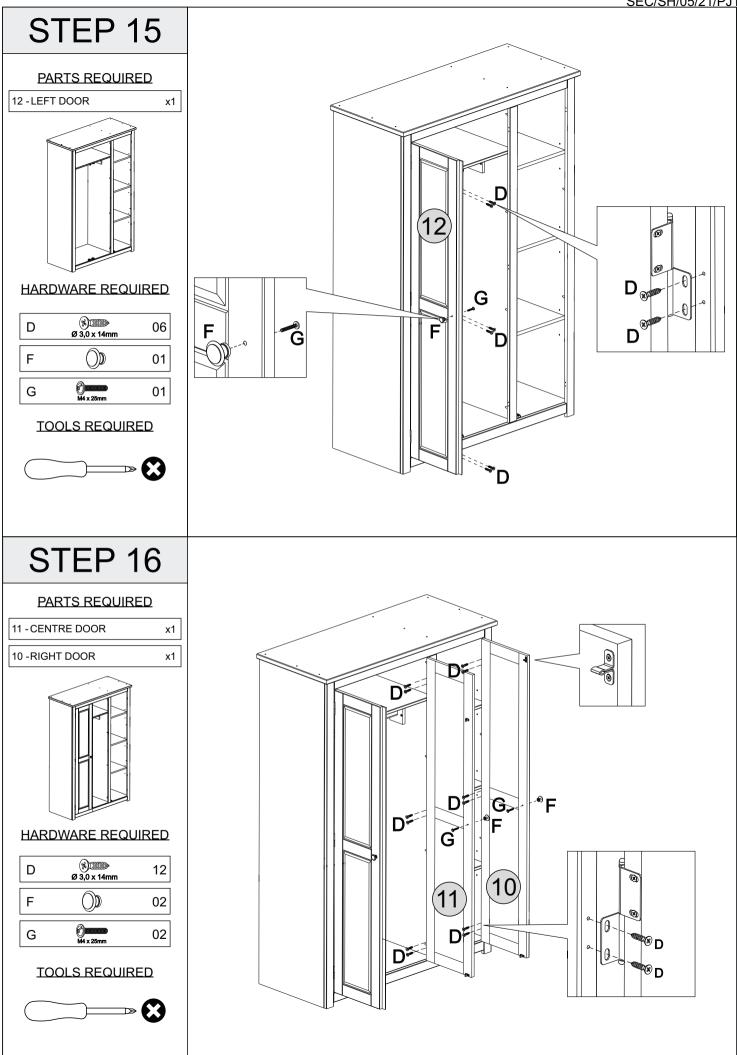

---|
| Α | Ø 8 x 30mm                         | 48 | F |              | 03 | K | P8 (Brown)                              | 12 |
| В | (*))<br>Ø 4,0 x 40mm               | 12 | G | M4 x 25mm    | 03 | L |                                         | 01 |
| С | Ø 3,5 x 30mm                       | 32 | Н | Right        | 06 | м | (S)                                     | 02 |
| D | (%))))))))<br>Ø 3,0 x 14mm (Black) | 73 | 1 | Left         | 03 |   | • • 1x                                  | 01 |
| E |                                    | 06 | J | @<br>10x10mm | 70 | N | (0)<br>2x (☐→₩₩₩≫ (⊕ 1x<br>Ø 3,5 x 25mm | 01 |
|   |                                    |    |   |              |    | ο | 1695 mm                                 | 01 |

TOOLS REQUIRED



SEC/SH/05/21/PJ1