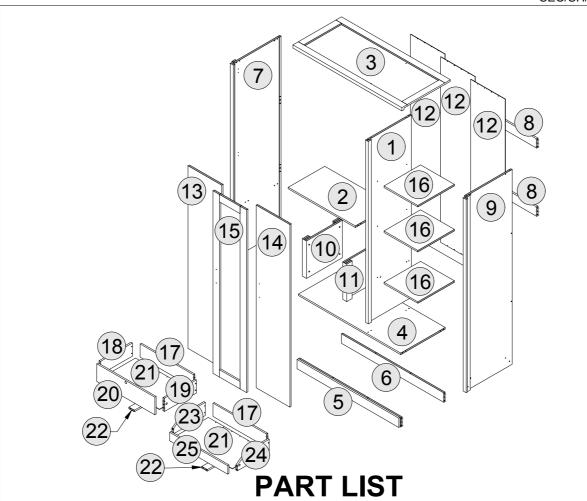

THE SURFACE OF THIS ITEM IS NOT HEAT RESISTANT. ALWAYS USE A PLACE MAT UNDER HOT OR COLD ITEMS TO PREVENT MARKING.

| Part Number Part Code |                     | Part Description            | Quantity | Carton |
|-----------------------|---------------------|-----------------------------|----------|--------|
| 1                     | S100-101-058-EU2-01 | Inner Side Panel            | 1        | 2/4    |
| 2                     | S100-101-058-EU2-02 | Centre Shelf                | 1        | 2/4    |
| 3                     | S100-101-058-EU2-03 | Top Panel                   | 1        | 3/4    |
| 4                     | S100-101-058-EU2-04 | Base Panel                  | 1        | 3/4    |
| 5                     | S100-101-058-EU2-05 | Base Front Apron            | 1        | 3/4    |
| 6                     | S100-101-058-EU2-06 | Base Back Apron             | 1        | 3/4    |
| 7                     | S100-101-058-EU2-07 | Left Side Panel             | 1        | 1/4    |
| 8                     | S100-101-058-EU2-08 | Back Crossbars              | 2        | 3/4    |
| 9                     | S100-101-058-EU2-09 | Right Side Panel            | 1        | 1/4    |
| 10                    | S100-101-058-EU2-10 | Inner Side Frame 1          | 1        | 3/4    |
| 11                    | S100-101-058-EU2-11 | Inner Side Frame 2          | 1        | 3/4    |
| 12                    | S100-101-058-EU2-12 | Back Panel                  | 3        | 4/4    |
| 13                    | S100-101-058-EU2-13 | Door Panel - Left           | 1        | 4/4    |
| 14                    | S100-101-058-EU2-14 | Door Panel - Right          | 1        | 4/4    |
| 15                    | S100-101-058-EU2-15 | Mirrored Door               | 1        | 4/4    |
| 16                    | S100-101-058-EU2-16 | Shelf Panel                 | 3        | 2/4    |
| 17                    | S100-101-058-EU2-17 | Drawer Back                 | 2        | 2/4    |
| 18                    | S100-101-058-EU2-18 | Drawer Side - Left (Large)  | 1        | 2/4    |
| 19                    | S100-101-058-EU2-19 | Drawer Side - Right (Large) | 1        | 2/4    |
| 20                    | S100-101-058-EU2-20 | Drawer Front - (Large)      | 1        | 2/4    |
| 21                    | S100-101-058-EU2-21 | Drawer Base                 | 2        | 2/4    |
| 22                    | S100-101-058-EU2-22 | Drawer Bottom Support Rail  | 2        | 2/4    |
| 23                    | S100-101-058-EU2-23 | Drawer Side - Left (Small)  | 1        | 2/4    |
| 24                    | S100-101-058-EU2-24 | Drawer Side - Right (Small) | 1        | 2/4    |
| 25                    | S100-101-058-EU2-25 | Drawer Front - (Small)      | 1        | 2/4    |