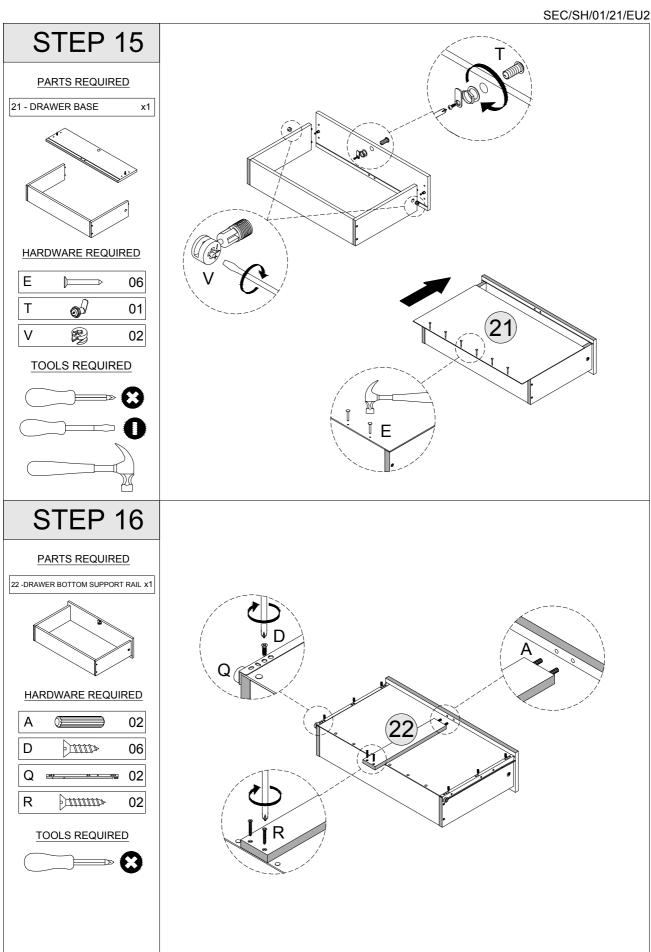

# PARTS REQUIRED 22 -DRAWER BOTTOM SUPPORT RAIL x1 HARDWARE REQUIRED A 02 D 06 Q 02 R 02 TOOLS REQUIRED