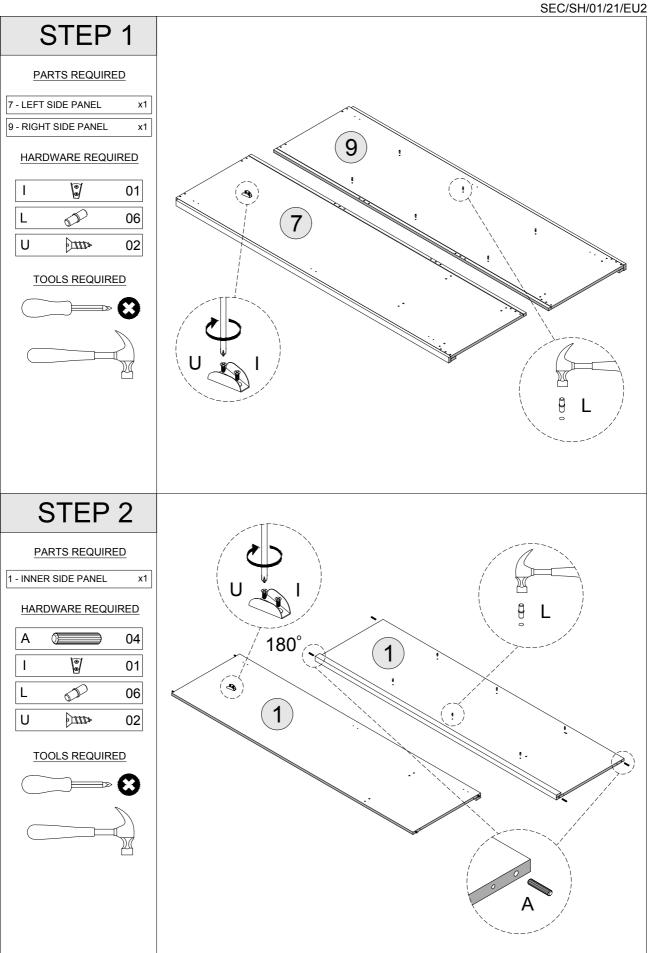

THE SURFACE OF THIS ITEM IS NOT HEAT RESISTANT. ALWAYS USE A PLACE MAT UNDER HOT OR COLD ITEMS TO PREVENT MARKING.

| Part Number Part Code |                     | Part Description            | Quantity | Carton |
|-----------------------|---------------------|-----------------------------|----------|--------|
| 1                     | S100-101-058-EU2-01 | Inner Side Panel            | 1        | 2/4    |
| 2                     | S100-101-058-EU2-02 | Centre Shelf                | 1        | 2/4    |
| 3                     | S100-101-058-EU2-03 | Top Panel                   | 1        | 3/4    |
| 4                     | S100-101-058-EU2-04 | Base Panel                  | 1        | 3/4    |
| 5                     | S100-101-058-EU2-05 | Base Front Apron            | 1        | 3/4    |
| 6                     | S100-101-058-EU2-06 | Base Back Apron             | 1        | 3/4    |
| 7                     | S100-101-058-EU2-07 | Left Side Panel             | 1        | 1/4    |
| 8                     | S100-101-058-EU2-08 | Back Crossbars              | 2        | 3/4    |
| 9                     | S100-101-058-EU2-09 | Right Side Panel            | 1        | 1/4    |
| 10                    | S100-101-058-EU2-10 | Inner Side Frame 1          | 1        | 3/4    |
| 11                    | S100-101-058-EU2-11 | Inner Side Frame 2          | 1        | 3/4    |
| 12                    | S100-101-058-EU2-12 | Back Panel                  | 3        | 4/4    |
| 13                    | S100-101-058-EU2-13 | Door Panel - Left           | 1        | 4/4    |
| 14                    | S100-101-058-EU2-14 | Door Panel - Right          | 1        | 4/4    |
| 15                    | S100-101-058-EU2-15 | Mirrored Door               | 1        | 4/4    |
| 16                    | S100-101-058-EU2-16 | Shelf Panel                 | 3        | 2/4    |
| 17                    | S100-101-058-EU2-17 | Drawer Back                 | 2        | 2/4    |
| 18                    | S100-101-058-EU2-18 | Drawer Side - Left (Large)  | 1        | 2/4    |
| 19                    | S100-101-058-EU2-19 | Drawer Side - Right (Large) | 1        | 2/4    |
| 20                    | S100-101-058-EU2-20 | Drawer Front - (Large)      | 1        | 2/4    |
| 21                    | S100-101-058-EU2-21 | Drawer Base                 | 2        | 2/4    |
| 22                    | S100-101-058-EU2-22 | Drawer Bottom Support Rail  | 2        | 2/4    |
| 23                    | S100-101-058-EU2-23 | Drawer Side - Left (Small)  | 1        | 2/4    |
| 24                    | S100-101-058-EU2-24 | Drawer Side - Right (Small) | 1        | 2/4    |
| 25                    | S100-101-058-EU2-25 | Drawer Front - (Small)      | 1        | 2/4    |

### **HARDWARE LIST**

| Α |                                                                                                                                                                                                                                                                                                                                                                                                                                                                                                                                                                                                                                                                                                                                                                                                                                                                                                                                                                                                                                                                                                                                                                                                                                                                                                                                                                                                                                                                                                                                                                                                                                                                                                                                                                                                                                                                                                                                                                                                                                                                                                                                | DOWEL 6 X 30MM             | 46 PCS | 0  |                                         | MIRRORED DOOR HINGES 5/8 | 3 PCS  |
|---|--------------------------------------------------------------------------------------------------------------------------------------------------------------------------------------------------------------------------------------------------------------------------------------------------------------------------------------------------------------------------------------------------------------------------------------------------------------------------------------------------------------------------------------------------------------------------------------------------------------------------------------------------------------------------------------------------------------------------------------------------------------------------------------------------------------------------------------------------------------------------------------------------------------------------------------------------------------------------------------------------------------------------------------------------------------------------------------------------------------------------------------------------------------------------------------------------------------------------------------------------------------------------------------------------------------------------------------------------------------------------------------------------------------------------------------------------------------------------------------------------------------------------------------------------------------------------------------------------------------------------------------------------------------------------------------------------------------------------------------------------------------------------------------------------------------------------------------------------------------------------------------------------------------------------------------------------------------------------------------------------------------------------------------------------------------------------------------------------------------------------------|----------------------------|--------|----|-----------------------------------------|--------------------------|--------|
| В | () 1000000000000000000000000000000000000                                                                                                                                                                                                                                                                                                                                                                                                                                                                                                                                                                                                                                                                                                                                                                                                                                                                                                                                                                                                                                                                                                                                                                                                                                                                                                                                                                                                                                                                                                                                                                                                                                                                                                                                                                                                                                                                                                                                                                                                                                                                                       | BOLT M6 X 50MM             | 18 PCS | Р  | 0 00 0 00                               | DRAWER RUNNER A - L/R    | 4 PCS  |
| С | 6                                                                                                                                                                                                                                                                                                                                                                                                                                                                                                                                                                                                                                                                                                                                                                                                                                                                                                                                                                                                                                                                                                                                                                                                                                                                                                                                                                                                                                                                                                                                                                                                                                                                                                                                                                                                                                                                                                                                                                                                                                                                                                                              | BOLT M7 X 60MM             | 2 PCS  | Q  |                                         | DRAWER RUNNER B - L/R    | 4 PCS  |
| D | - Della                                                                                                                                                                                                                                                                                                                                                                                                                                                                                                                                                                                                                                                                                                                                                                                                                                                                                                                                                                                                                                                                                                                                                                                                                                                                                                                                                                                                                                                                                                                                                                                                                                                                                                                                                                                                                                                                                                                                                                                                                                                                                                                        | SCREW M3.5 X 16MM          | 37 PCS | R  | Junne                                   | SCREW M4 X 30MM          | 4 PCS  |
| Е |                                                                                                                                                                                                                                                                                                                                                                                                                                                                                                                                                                                                                                                                                                                                                                                                                                                                                                                                                                                                                                                                                                                                                                                                                                                                                                                                                                                                                                                                                                                                                                                                                                                                                                                                                                                                                                                                                                                                                                                                                                                                                                                                | TACK                       | 36 PCS | S  |                                         | HANDLE SCREW 19MM        | 6 PCS  |
| F | ) mmn                                                                                                                                                                                                                                                                                                                                                                                                                                                                                                                                                                                                                                                                                                                                                                                                                                                                                                                                                                                                                                                                                                                                                                                                                                                                                                                                                                                                                                                                                                                                                                                                                                                                                                                                                                                                                                                                                                                                                                                                                                                                                                                          | SCREW M4 X 38MM            | 8 PCS  | Т  | <b>a</b>                                | LOCK                     | 1 SET  |
| G | ~                                                                                                                                                                                                                                                                                                                                                                                                                                                                                                                                                                                                                                                                                                                                                                                                                                                                                                                                                                                                                                                                                                                                                                                                                                                                                                                                                                                                                                                                                                                                                                                                                                                                                                                                                                                                                                                                                                                                                                                                                                                                                                                              | HANDLE                     | 3 PCS  | U  |                                         | SCREW M3.5 X 12MM        | 20 PCS |
| Н |                                                                                                                                                                                                                                                                                                                                                                                                                                                                                                                                                                                                                                                                                                                                                                                                                                                                                                                                                                                                                                                                                                                                                                                                                                                                                                                                                                                                                                                                                                                                                                                                                                                                                                                                                                                                                                                                                                                                                                                                                                                                                                                                | TAPPING SCREW M8 X 12MM    | 18 PCS | V  |                                         | CAM BOLT + CAM NUT       | 4 SETS |
| 1 |                                                                                                                                                                                                                                                                                                                                                                                                                                                                                                                                                                                                                                                                                                                                                                                                                                                                                                                                                                                                                                                                                                                                                                                                                                                                                                                                                                                                                                                                                                                                                                                                                                                                                                                                                                                                                                                                                                                                                                                                                                                                                                                                | HANGING RAIL SUPPORT       | 2 PCS  | W  |                                         | PLASTIC FOOT             | 5 PCS  |
| J |                                                                                                                                                                                                                                                                                                                                                                                                                                                                                                                                                                                                                                                                                                                                                                                                                                                                                                                                                                                                                                                                                                                                                                                                                                                                                                                                                                                                                                                                                                                                                                                                                                                                                                                                                                                                                                                                                                                                                                                                                                                                                                                                | HANGING RAIL               | 1 PC   | Х  |                                         | PLASTIC FOOT FRONT       | 1 PC   |
| K |                                                                                                                                                                                                                                                                                                                                                                                                                                                                                                                                                                                                                                                                                                                                                                                                                                                                                                                                                                                                                                                                                                                                                                                                                                                                                                                                                                                                                                                                                                                                                                                                                                                                                                                                                                                                                                                                                                                                                                                                                                                                                                                                | PLASTIC H STRIP            | 2 PCS  | Υ  | ) IIII IIII III III III III III III III | SCREW M4 X 50MM          | 12 PCS |
| L |                                                                                                                                                                                                                                                                                                                                                                                                                                                                                                                                                                                                                                                                                                                                                                                                                                                                                                                                                                                                                                                                                                                                                                                                                                                                                                                                                                                                                                                                                                                                                                                                                                                                                                                                                                                                                                                                                                                                                                                                                                                                                                                                | SHELF SUPPORT              | 12 PCS | Z  |                                         | ALLEN KEY                | 1 PC   |
| М |                                                                                                                                                                                                                                                                                                                                                                                                                                                                                                                                                                                                                                                                                                                                                                                                                                                                                                                                                                                                                                                                                                                                                                                                                                                                                                                                                                                                                                                                                                                                                                                                                                                                                                                                                                                                                                                                                                                                                                                                                                                                                                                                | PVC STOPPER                | 1 PC   | Z1 |                                         | ANTI - TIP STRAP         | 2 PCS  |
| N | NE CONTRACTOR OF THE PARTY OF T | RIGHT/LEFT DOOR HINGES 7/8 | 6 PCS  | Z2 |                                         | SCREW M4 X 16MM          | 2 PCS  |
|   |                                                                                                                                                                                                                                                                                                                                                                                                                                                                                                                                                                                                                                                                                                                                                                                                                                                                                                                                                                                                                                                                                                                                                                                                                                                                                                                                                                                                                                                                                                                                                                                                                                                                                                                                                                                                                                                                                                                                                                                                                                                                                                                                |                            |        |    |                                         |                          |        |