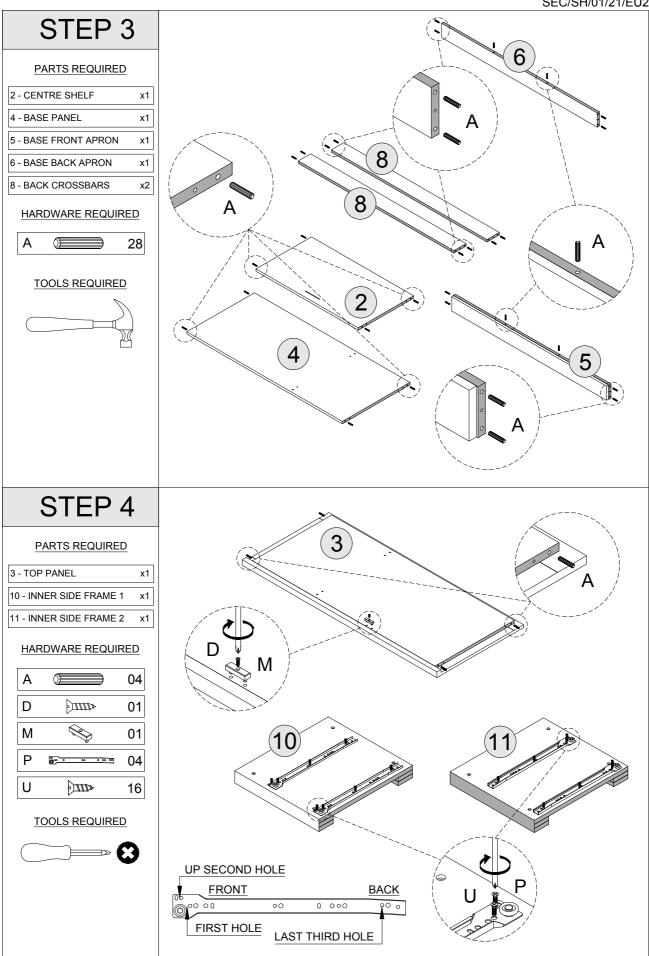

THE SURFACE OF THIS ITEM IS NOT HEAT RESISTANT. ALWAYS USE A PLACE MAT UNDER HOT OR COLD ITEMS TO PREVENT MARKING.

| Part Number Part Code |                     | Part Description            | Quantity | Carton |
|-----------------------|---------------------|-----------------------------|----------|--------|
| 1                     | S100-101-058-EU2-01 | Inner Side Panel            | 1        | 2/4    |
| 2                     | S100-101-058-EU2-02 | Centre Shelf                | 1        | 2/4    |
| 3                     | S100-101-058-EU2-03 | Top Panel                   | 1        | 3/4    |
| 4                     | S100-101-058-EU2-04 | Base Panel                  | 1        | 3/4    |
| 5                     | S100-101-058-EU2-05 | Base Front Apron            | 1        | 3/4    |
| 6                     | S100-101-058-EU2-06 | Base Back Apron             | 1        | 3/4    |
| 7                     | S100-101-058-EU2-07 | Left Side Panel             | 1        | 1/4    |
| 8                     | S100-101-058-EU2-08 | Back Crossbars              | 2        | 3/4    |
| 9                     | S100-101-058-EU2-09 | Right Side Panel            | 1        | 1/4    |
| 10                    | S100-101-058-EU2-10 | Inner Side Frame 1          | 1        | 3/4    |
| 11                    | S100-101-058-EU2-11 | Inner Side Frame 2          | 1        | 3/4    |
| 12                    | S100-101-058-EU2-12 | Back Panel                  | 3        | 4/4    |
| 13                    | S100-101-058-EU2-13 | Door Panel - Left           | 1        | 4/4    |
| 14                    | S100-101-058-EU2-14 | Door Panel - Right          | 1        | 4/4    |
| 15                    | S100-101-058-EU2-15 | Mirrored Door               | 1        | 4/4    |
| 16                    | S100-101-058-EU2-16 | Shelf Panel                 | 3        | 2/4    |
| 17                    | S100-101-058-EU2-17 | Drawer Back                 | 2        | 2/4    |
| 18                    | S100-101-058-EU2-18 | Drawer Side - Left (Large)  | 1        | 2/4    |
| 19                    | S100-101-058-EU2-19 | Drawer Side - Right (Large) | 1        | 2/4    |
| 20                    | S100-101-058-EU2-20 | Drawer Front - (Large)      | 1        | 2/4    |
| 21                    | S100-101-058-EU2-21 | Drawer Base                 | 2        | 2/4    |
| 22                    | S100-101-058-EU2-22 | Drawer Bottom Support Rail  | 2        | 2/4    |
| 23                    | S100-101-058-EU2-23 | Drawer Side - Left (Small)  | 1        | 2/4    |
| 24                    | S100-101-058-EU2-24 | Drawer Side - Right (Small) | 1        | 2/4    |
| 25                    | S100-101-058-EU2-25 | Drawer Front - (Small)      | 1        | 2/4    |

### **HARDWARE LIST**

| Α |                                                                                                                                                                                                                                                                                                                                                                                                                                                                                                                                                                                                                                                                                                                                                                                                                                                                                                                                                                                                                                                                                                                                                                                                                                                                                                                                                                                                                                                                                                                                                                                                                                                                                                                                                                                                                                                                                                                                                                                                                                                                                                                                | DOWEL 6 X 30MM             | 46 PCS | 0  |                                         | MIRRORED DOOR HINGES 5/8 | 3 PCS  |
|---|--------------------------------------------------------------------------------------------------------------------------------------------------------------------------------------------------------------------------------------------------------------------------------------------------------------------------------------------------------------------------------------------------------------------------------------------------------------------------------------------------------------------------------------------------------------------------------------------------------------------------------------------------------------------------------------------------------------------------------------------------------------------------------------------------------------------------------------------------------------------------------------------------------------------------------------------------------------------------------------------------------------------------------------------------------------------------------------------------------------------------------------------------------------------------------------------------------------------------------------------------------------------------------------------------------------------------------------------------------------------------------------------------------------------------------------------------------------------------------------------------------------------------------------------------------------------------------------------------------------------------------------------------------------------------------------------------------------------------------------------------------------------------------------------------------------------------------------------------------------------------------------------------------------------------------------------------------------------------------------------------------------------------------------------------------------------------------------------------------------------------------|----------------------------|--------|----|-----------------------------------------|--------------------------|--------|
| В | () 1000000000000000000000000000000000000                                                                                                                                                                                                                                                                                                                                                                                                                                                                                                                                                                                                                                                                                                                                                                                                                                                                                                                                                                                                                                                                                                                                                                                                                                                                                                                                                                                                                                                                                                                                                                                                                                                                                                                                                                                                                                                                                                                                                                                                                                                                                       | BOLT M6 X 50MM             | 18 PCS | Р  | 0 00 0 00                               | DRAWER RUNNER A - L/R    | 4 PCS  |
| С | 6                                                                                                                                                                                                                                                                                                                                                                                                                                                                                                                                                                                                                                                                                                                                                                                                                                                                                                                                                                                                                                                                                                                                                                                                                                                                                                                                                                                                                                                                                                                                                                                                                                                                                                                                                                                                                                                                                                                                                                                                                                                                                                                              | BOLT M7 X 60MM             | 2 PCS  | Q  |                                         | DRAWER RUNNER B - L/R    | 4 PCS  |
| D | - Della                                                                                                                                                                                                                                                                                                                                                                                                                                                                                                                                                                                                                                                                                                                                                                                                                                                                                                                                                                                                                                                                                                                                                                                                                                                                                                                                                                                                                                                                                                                                                                                                                                                                                                                                                                                                                                                                                                                                                                                                                                                                                                                        | SCREW M3.5 X 16MM          | 37 PCS | R  | Junne                                   | SCREW M4 X 30MM          | 4 PCS  |
| Е |                                                                                                                                                                                                                                                                                                                                                                                                                                                                                                                                                                                                                                                                                                                                                                                                                                                                                                                                                                                                                                                                                                                                                                                                                                                                                                                                                                                                                                                                                                                                                                                                                                                                                                                                                                                                                                                                                                                                                                                                                                                                                                                                | TACK                       | 36 PCS | S  |                                         | HANDLE SCREW 19MM        | 6 PCS  |
| F | ) mmn                                                                                                                                                                                                                                                                                                                                                                                                                                                                                                                                                                                                                                                                                                                                                                                                                                                                                                                                                                                                                                                                                                                                                                                                                                                                                                                                                                                                                                                                                                                                                                                                                                                                                                                                                                                                                                                                                                                                                                                                                                                                                                                          | SCREW M4 X 38MM            | 8 PCS  | Т  | <b>a</b>                                | LOCK                     | 1 SET  |
| G | ~                                                                                                                                                                                                                                                                                                                                                                                                                                                                                                                                                                                                                                                                                                                                                                                                                                                                                                                                                                                                                                                                                                                                                                                                                                                                                                                                                                                                                                                                                                                                                                                                                                                                                                                                                                                                                                                                                                                                                                                                                                                                                                                              | HANDLE                     | 3 PCS  | U  |                                         | SCREW M3.5 X 12MM        | 20 PCS |
| Н |                                                                                                                                                                                                                                                                                                                                                                                                                                                                                                                                                                                                                                                                                                                                                                                                                                                                                                                                                                                                                                                                                                                                                                                                                                                                                                                                                                                                                                                                                                                                                                                                                                                                                                                                                                                                                                                                                                                                                                                                                                                                                                                                | TAPPING SCREW M8 X 12MM    | 18 PCS | V  |                                         | CAM BOLT + CAM NUT       | 4 SETS |
| 1 |                                                                                                                                                                                                                                                                                                                                                                                                                                                                                                                                                                                                                                                                                                                                                                                                                                                                                                                                                                                                                                                                                                                                                                                                                                                                                                                                                                                                                                                                                                                                                                                                                                                                                                                                                                                                                                                                                                                                                                                                                                                                                                                                | HANGING RAIL SUPPORT       | 2 PCS  | W  |                                         | PLASTIC FOOT             | 5 PCS  |
| J |                                                                                                                                                                                                                                                                                                                                                                                                                                                                                                                                                                                                                                                                                                                                                                                                                                                                                                                                                                                                                                                                                                                                                                                                                                                                                                                                                                                                                                                                                                                                                                                                                                                                                                                                                                                                                                                                                                                                                                                                                                                                                                                                | HANGING RAIL               | 1 PC   | Х  |                                         | PLASTIC FOOT FRONT       | 1 PC   |
| K |                                                                                                                                                                                                                                                                                                                                                                                                                                                                                                                                                                                                                                                                                                                                                                                                                                                                                                                                                                                                                                                                                                                                                                                                                                                                                                                                                                                                                                                                                                                                                                                                                                                                                                                                                                                                                                                                                                                                                                                                                                                                                                                                | PLASTIC H STRIP            | 2 PCS  | Υ  | ) IIII IIII III III III III III III III | SCREW M4 X 50MM          | 12 PCS |
| L |                                                                                                                                                                                                                                                                                                                                                                                                                                                                                                                                                                                                                                                                                                                                                                                                                                                                                                                                                                                                                                                                                                                                                                                                                                                                                                                                                                                                                                                                                                                                                                                                                                                                                                                                                                                                                                                                                                                                                                                                                                                                                                                                | SHELF SUPPORT              | 12 PCS | Z  |                                         | ALLEN KEY                | 1 PC   |
| М |                                                                                                                                                                                                                                                                                                                                                                                                                                                                                                                                                                                                                                                                                                                                                                                                                                                                                                                                                                                                                                                                                                                                                                                                                                                                                                                                                                                                                                                                                                                                                                                                                                                                                                                                                                                                                                                                                                                                                                                                                                                                                                                                | PVC STOPPER                | 1 PC   | Z1 |                                         | ANTI - TIP STRAP         | 2 PCS  |
| N | NE CONTRACTOR OF THE PARTY OF T | RIGHT/LEFT DOOR HINGES 7/8 | 6 PCS  | Z2 |                                         | SCREW M4 X 16MM          | 2 PCS  |
|   |                                                                                                                                                                                                                                                                                                                                                                                                                                                                                                                                                                                                                                                                                                                                                                                                                                                                                                                                                                                                                                                                                                                                                                                                                                                                                                                                                                                                                                                                                                                                                                                                                                                                                                                                                                                                                                                                                                                                                                                                                                                                                                                                |                            |        |    |                                         |                          |        |