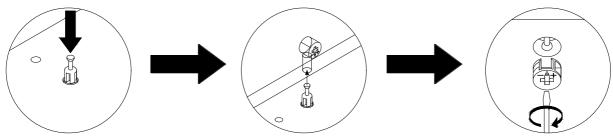

(SCREWDRIVER NOT PROVIDED)

USE A FLAT HEAD SCREWDRIVER TO TIGHTEN THE CAM NUTS. A QUARTER TURN CLOCKWISE IS ALL THAT IS NEEDED.

STEP 1 - PUSH CAM BOLT INTO INSERT

STEP 2 - ALIGN THE CAM BOLT WITH THE HOLE AND PUSH TOGETHER UNTIL FLUSH. ( MAKE SURE THE ARROW OF THE CAM LOCK IS POINTING TOWARD ON THE EDGE OF THE PANEL.)

STEP 3 - THE HEAD OF THE BOLT GOES INTO THE WIDE MOUTH OF THE CAM LOCK. YOU THEN TURN THE LOCK SO THE NARROW PART CLOSES OVER THE BOLT.