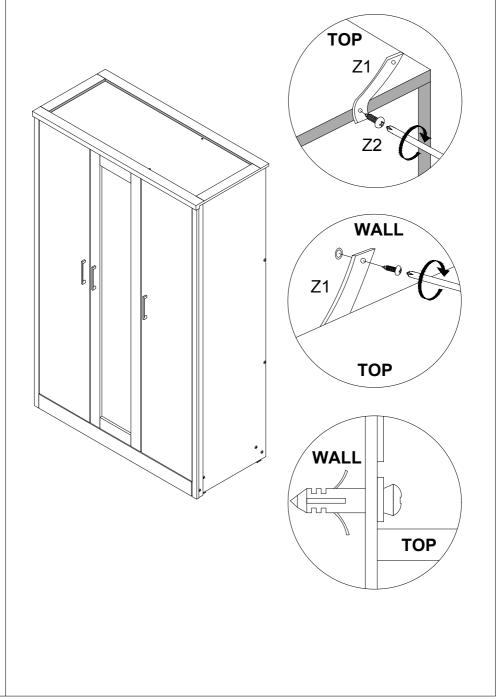

## **WARNING**

Serious or fatal injuries can occur from furniture tipping over. To prevent the furniture from tipping over we recommend that it is permanently fixed to the wall.

Wall fixings are not supplied with this product as different wall materials require different types of fixing devices. Please make sure you use fixings suitable for the walls in your home.