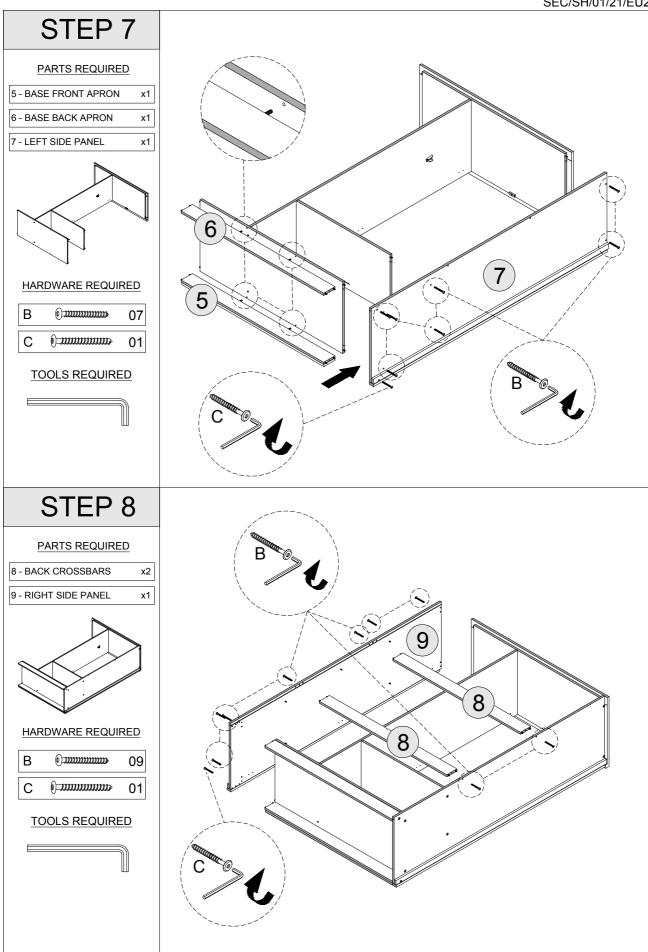

|                            |        |    |                                         |                          |        |



(SCREWDRIVER NOT PROVIDED)

USE A FLAT HEAD SCREWDRIVER TO TIGHTEN THE CAM NUTS. A QUARTER TURN CLOCKWISE IS ALL THAT IS NEEDED.



STEP 1 - PUSH CAM BOLT INTO INSERT

STEP 2 - ALIGN THE CAM BOLT WITH THE HOLE AND PUSH TOGETHER UNTIL FLUSH. ( MAKE SURE THE ARROW OF THE CAM LOCK IS POINTING TOWARD ON THE EDGE OF THE PANEL.)

STEP 3 - THE HEAD OF THE BOLT GOES INTO THE WIDE MOUTH OF THE CAM LOCK. YOU THEN TURN THE LOCK SO THE NARROW PART CLOSES OVER THE BOLT.









### SEC/SH/01/21/EU2





YOU SHOULD RE-ADJUST SCREWS AS SHOWN TO ALIGN DOOR ONCE HINGES HAVE BEEN ATTACHED.







# PARTS REQUIRED 22 -DRAWER BOTTOM SUPPORT RAIL x1 HARDWARE REQUIRED A 02 D 06 Q 02 R 02 TOOLS REQUIRED



# STEP 20

PARTS REQUIRED





HARDWARE REQUIRED

TOOLS REQUIRED



# **STEP 21**

### PART REQUIRED



### HARDWARE REQUIRED



TOOLS REQUIRED



## **WARNING**

Serious or fatal injuries can occur from furniture tipping over. To prevent the furniture from tipping over we recommend that it is permanently fixed to the wall.

Wall fixings are not supplied with this product as different wall materials require different types of fixing devices. Please make sure you use fixings suitable for the walls in your home.