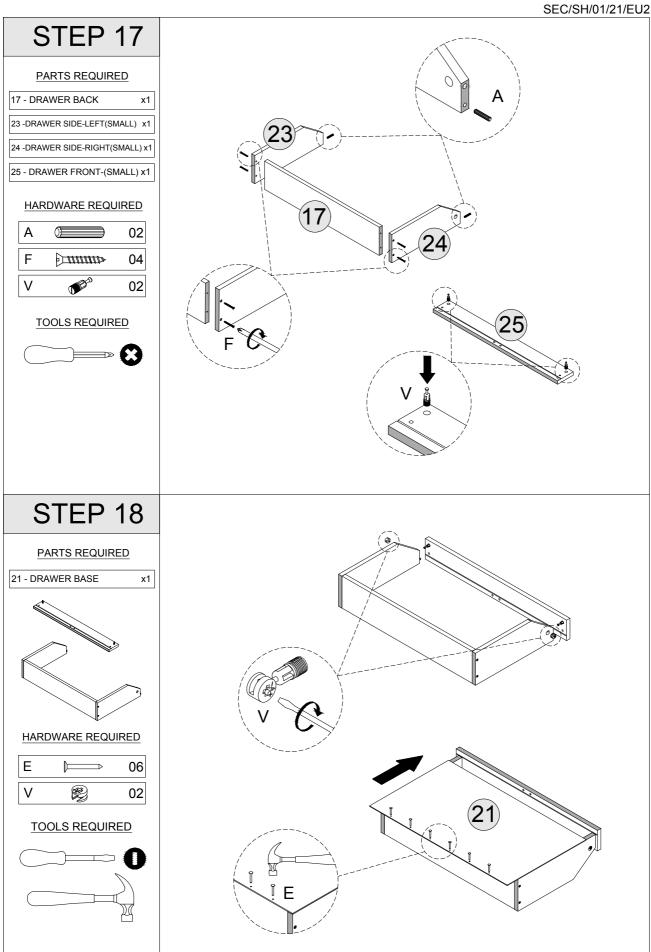

|                            |        |    |                                         |                          |        |



(SCREWDRIVER NOT PROVIDED)

USE A FLAT HEAD SCREWDRIVER TO TIGHTEN THE CAM NUTS. A QUARTER TURN CLOCKWISE IS ALL THAT IS NEEDED.



STEP 1 - PUSH CAM BOLT INTO INSERT

STEP 2 - ALIGN THE CAM BOLT WITH THE HOLE AND PUSH TOGETHER UNTIL FLUSH. ( MAKE SURE THE ARROW OF THE CAM LOCK IS POINTING TOWARD ON THE EDGE OF THE PANEL.)

STEP 3 - THE HEAD OF THE BOLT GOES INTO THE WIDE MOUTH OF THE CAM LOCK. YOU THEN TURN THE LOCK SO THE NARROW PART CLOSES OVER THE BOLT.









### SEC/SH/01/21/EU2





YOU SHOULD RE-ADJUST SCREWS AS SHOWN TO ALIGN DOOR ONCE HINGES HAVE BEEN ATTACHED.







# PARTS REQUIRED 22 -DRAWER BOTTOM SUPPORT RAIL x1 HARDWARE REQUIRED A 02 D 06 Q 02 R 02 TOOLS REQUIRED



# STEP 20

PARTS REQUIRED





HARDWARE REQUIRED

TOOLS REQUIRED



# **STEP 21**

### PART REQUIRED



### HARDWARE REQUIRED



TOOLS REQUIRED



## **WARNING**

Serious or fatal injuries can occur from furniture tipping over. To prevent the furniture from tipping over we recommend that it is permanently fixed to the wall.

Wall fixings are not supplied with this product as different wall materials require different types of fixing devices. Please make sure you use fixings suitable for the walls in your home.