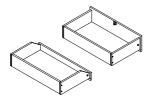

# PARTS REQUIRED 22 -DRAWER BOTTOM SUPPORT RAIL x1 HARDWARE REQUIRED A 02 D 06 Q 02 R 02 TOOLS REQUIRED