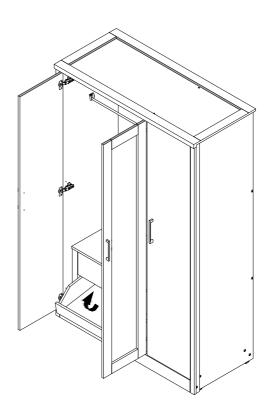

### SEC/SH/01/21/EU2

YOU SHOULD RE-ADJUST SCREWS AS SHOWN TO ALIGN DOOR ONCE HINGES HAVE BEEN ATTACHED.