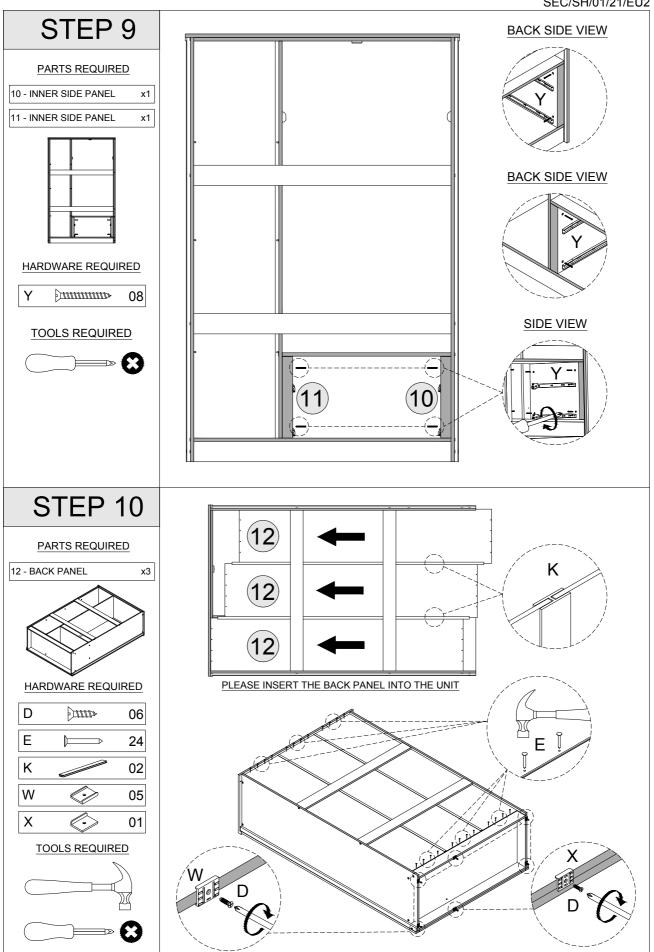

|                            |        |    |                                         |                          |        |



(SCREWDRIVER NOT PROVIDED)

USE A FLAT HEAD SCREWDRIVER TO TIGHTEN THE CAM NUTS. A QUARTER TURN CLOCKWISE IS ALL THAT IS NEEDED.



STEP 1 - PUSH CAM BOLT INTO INSERT

STEP 2 - ALIGN THE CAM BOLT WITH THE HOLE AND PUSH TOGETHER UNTIL FLUSH. ( MAKE SURE THE ARROW OF THE CAM LOCK IS POINTING TOWARD ON THE EDGE OF THE PANEL.)

STEP 3 - THE HEAD OF THE BOLT GOES INTO THE WIDE MOUTH OF THE CAM LOCK. YOU THEN TURN THE LOCK SO THE NARROW PART CLOSES OVER THE BOLT.









### SEC/SH/01/21/EU2





YOU SHOULD RE-ADJUST SCREWS AS SHOWN TO ALIGN DOOR ONCE HINGES HAVE BEEN ATTACHED.







# PARTS REQUIRED 22 -DRAWER BOTTOM SUPPORT RAIL x1 HARDWARE REQUIRED A 02 D 06 Q 02 R 02 TOOLS REQUIRED



# STEP 20

PARTS REQUIRED





HARDWARE REQUIRED

TOOLS REQUIRED



# **STEP 21**

### PART REQUIRED



### HARDWARE REQUIRED



TOOLS REQUIRED



## **WARNING**

Serious or fatal injuries can occur from furniture tipping over. To prevent the furniture from tipping over we recommend that it is permanently fixed to the wall.

Wall fixings are not supplied with this product as different wall materials require different types of fixing devices. Please make sure you use fixings suitable for the walls in your home.