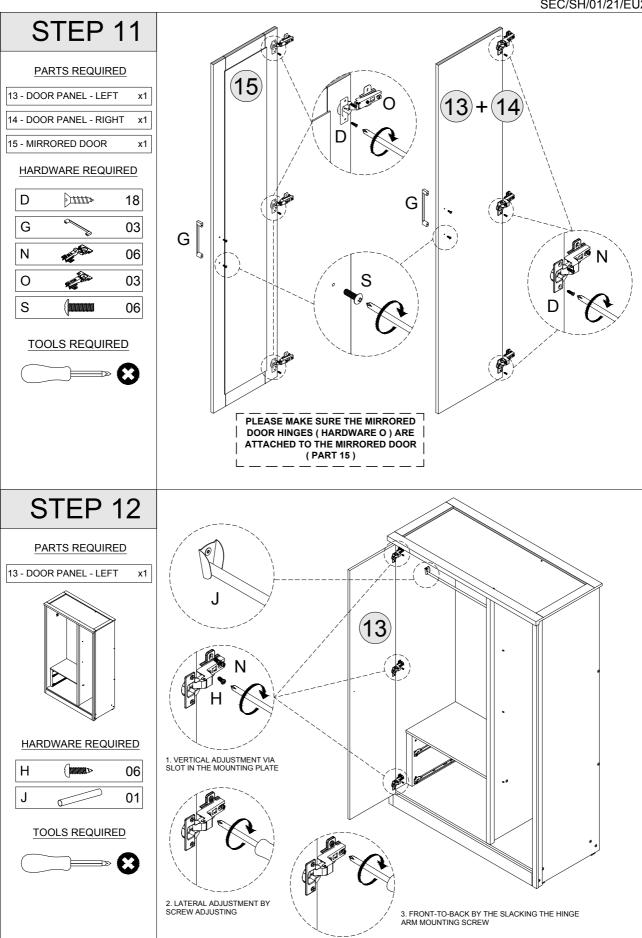

### SEC/SH/01/21/EU2

YOU SHOULD RE-ADJUST SCREWS AS SHOWN TO ALIGN DOOR ONCE HINGES HAVE BEEN ATTACHED.