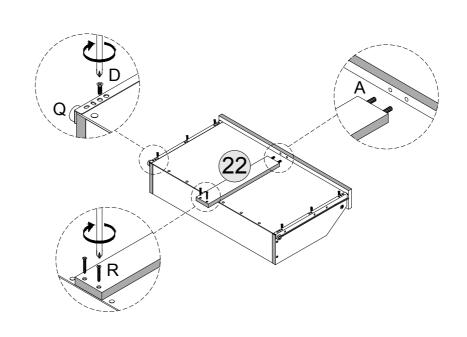

# PARTS REQUIRED 22 -DRAWER BOTTOM SUPPORT RAIL x1 HARDWARE REQUIRED A 02 D 06 Q 02 R 02 TOOLS REQUIRED