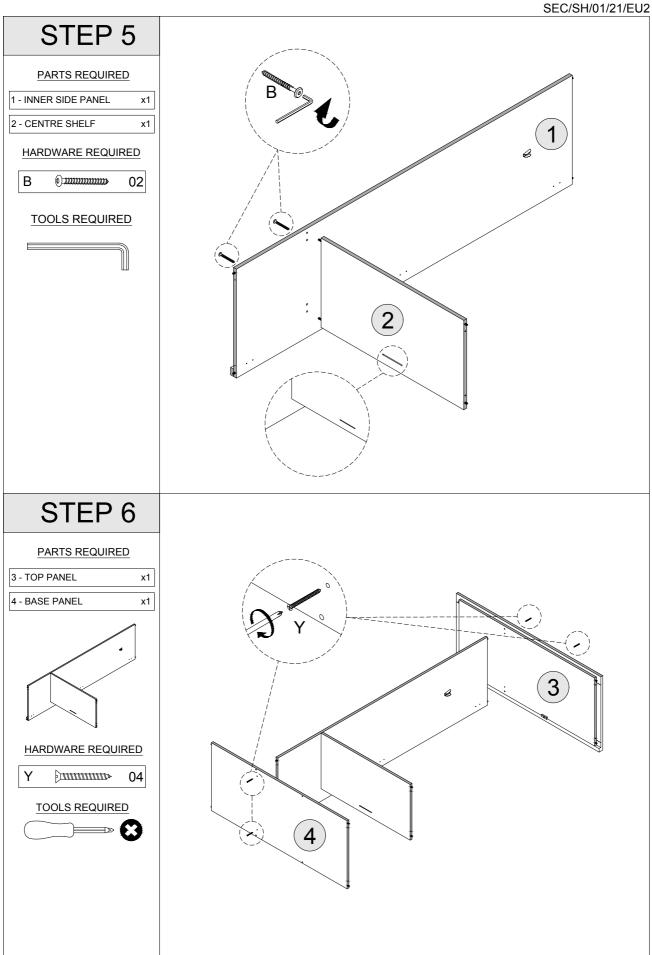

THE SURFACE OF THIS ITEM IS NOT HEAT RESISTANT. ALWAYS USE A PLACE MAT UNDER HOT OR COLD ITEMS TO PREVENT MARKING.

| Part Number Part Code |                     | Part Description            | Quantity | Carton |
|-----------------------|---------------------|-----------------------------|----------|--------|
| 1                     | S100-101-058-EU2-01 | Inner Side Panel            | 1        | 2/4    |
| 2                     | S100-101-058-EU2-02 | Centre Shelf                | 1        | 2/4    |
| 3                     | S100-101-058-EU2-03 | Top Panel                   | 1        | 3/4    |
| 4                     | S100-101-058-EU2-04 | Base Panel                  | 1        | 3/4    |
| 5                     | S100-101-058-EU2-05 | Base Front Apron            | 1        | 3/4    |
| 6                     | S100-101-058-EU2-06 | Base Back Apron             | 1        | 3/4    |
| 7                     | S100-101-058-EU2-07 | Left Side Panel             | 1        | 1/4    |
| 8                     | S100-101-058-EU2-08 | Back Crossbars              | 2        | 3/4    |
| 9                     | S100-101-058-EU2-09 | Right Side Panel            | 1        | 1/4    |
| 10                    | S100-101-058-EU2-10 | Inner Side Frame 1          | 1        | 3/4    |
| 11                    | S100-101-058-EU2-11 | Inner Side Frame 2          | 1        | 3/4    |
| 12                    | S100-101-058-EU2-12 | Back Panel                  | 3        | 4/4    |
| 13                    | S100-101-058-EU2-13 | Door Panel - Left           | 1        | 4/4    |
| 14                    | S100-101-058-EU2-14 | Door Panel - Right          | 1        | 4/4    |
| 15                    | S100-101-058-EU2-15 | Mirrored Door               | 1        | 4/4    |
| 16                    | S100-101-058-EU2-16 | Shelf Panel                 | 3        | 2/4    |
| 17                    | S100-101-058-EU2-17 | Drawer Back                 | 2        | 2/4    |
| 18                    | S100-101-058-EU2-18 | Drawer Side - Left (Large)  | 1        | 2/4    |
| 19                    | S100-101-058-EU2-19 | Drawer Side - Right (Large) | 1        | 2/4    |
| 20                    | S100-101-058-EU2-20 | Drawer Front - (Large)      | 1        | 2/4    |
| 21                    | S100-101-058-EU2-21 | Drawer Base                 | 2        | 2/4    |
| 22                    | S100-101-058-EU2-22 | Drawer Bottom Support Rail  | 2        | 2/4    |
| 23                    | S100-101-058-EU2-23 | Drawer Side - Left (Small)  | 1        | 2/4    |
| 24                    | S100-101-058-EU2-24 | Drawer Side - Right (Small) | 1        | 2/4    |
| 25                    | S100-101-058-EU2-25 | Drawer Front - (Small)      | 1        | 2/4    |

### **HARDWARE LIST**

| Α |                                                                                                                                                                                                                                                                                                                                                                                                                                                                                                                                                                                                                                                                                                                                                                                                                                                                                                                                                                                                                                                                                                                                                                                                                                                                                                                                                                                                                                                                                                                                                                                                                                                                                                                                                                                                                                                                                                                                                                                                                                                                                                                                | DOWEL 6 X 30MM             | 46 PCS | 0  |                                         | MIRRORED DOOR HINGES 5/8 | 3 PCS  |
|---|--------------------------------------------------------------------------------------------------------------------------------------------------------------------------------------------------------------------------------------------------------------------------------------------------------------------------------------------------------------------------------------------------------------------------------------------------------------------------------------------------------------------------------------------------------------------------------------------------------------------------------------------------------------------------------------------------------------------------------------------------------------------------------------------------------------------------------------------------------------------------------------------------------------------------------------------------------------------------------------------------------------------------------------------------------------------------------------------------------------------------------------------------------------------------------------------------------------------------------------------------------------------------------------------------------------------------------------------------------------------------------------------------------------------------------------------------------------------------------------------------------------------------------------------------------------------------------------------------------------------------------------------------------------------------------------------------------------------------------------------------------------------------------------------------------------------------------------------------------------------------------------------------------------------------------------------------------------------------------------------------------------------------------------------------------------------------------------------------------------------------------|----------------------------|--------|----|-----------------------------------------|--------------------------|--------|
| В | () 1000000000000000000000000000000000000                                                                                                                                                                                                                                                                                                                                                                                                                                                                                                                                                                                                                                                                                                                                                                                                                                                                                                                                                                                                                                                                                                                                                                                                                                                                                                                                                                                                                                                                                                                                                                                                                                                                                                                                                                                                                                                                                                                                                                                                                                                                                       | BOLT M6 X 50MM             | 18 PCS | Р  | 0 00 0 00                               | DRAWER RUNNER A - L/R    | 4 PCS  |
| С | 6                                                                                                                                                                                                                                                                                                                                                                                                                                                                                                                                                                                                                                                                                                                                                                                                                                                                                                                                                                                                                                                                                                                                                                                                                                                                                                                                                                                                                                                                                                                                                                                                                                                                                                                                                                                                                                                                                                                                                                                                                                                                                                                              | BOLT M7 X 60MM             | 2 PCS  | Q  |                                         | DRAWER RUNNER B - L/R    | 4 PCS  |
| D | - Della                                                                                                                                                                                                                                                                                                                                                                                                                                                                                                                                                                                                                                                                                                                                                                                                                                                                                                                                                                                                                                                                                                                                                                                                                                                                                                                                                                                                                                                                                                                                                                                                                                                                                                                                                                                                                                                                                                                                                                                                                                                                                                                        | SCREW M3.5 X 16MM          | 37 PCS | R  | Junne                                   | SCREW M4 X 30MM          | 4 PCS  |
| Е |                                                                                                                                                                                                                                                                                                                                                                                                                                                                                                                                                                                                                                                                                                                                                                                                                                                                                                                                                                                                                                                                                                                                                                                                                                                                                                                                                                                                                                                                                                                                                                                                                                                                                                                                                                                                                                                                                                                                                                                                                                                                                                                                | TACK                       | 36 PCS | S  |                                         | HANDLE SCREW 19MM        | 6 PCS  |
| F | ) mmn                                                                                                                                                                                                                                                                                                                                                                                                                                                                                                                                                                                                                                                                                                                                                                                                                                                                                                                                                                                                                                                                                                                                                                                                                                                                                                                                                                                                                                                                                                                                                                                                                                                                                                                                                                                                                                                                                                                                                                                                                                                                                                                          | SCREW M4 X 38MM            | 8 PCS  | Т  | <b>a</b>                                | LOCK                     | 1 SET  |
| G | ~                                                                                                                                                                                                                                                                                                                                                                                                                                                                                                                                                                                                                                                                                                                                                                                                                                                                                                                                                                                                                                                                                                                                                                                                                                                                                                                                                                                                                                                                                                                                                                                                                                                                                                                                                                                                                                                                                                                                                                                                                                                                                                                              | HANDLE                     | 3 PCS  | U  |                                         | SCREW M3.5 X 12MM        | 20 PCS |
| Н |                                                                                                                                                                                                                                                                                                                                                                                                                                                                                                                                                                                                                                                                                                                                                                                                                                                                                                                                                                                                                                                                                                                                                                                                                                                                                                                                                                                                                                                                                                                                                                                                                                                                                                                                                                                                                                                                                                                                                                                                                                                                                                                                | TAPPING SCREW M8 X 12MM    | 18 PCS | V  |                                         | CAM BOLT + CAM NUT       | 4 SETS |
| 1 |                                                                                                                                                                                                                                                                                                                                                                                                                                                                                                                                                                                                                                                                                                                                                                                                                                                                                                                                                                                                                                                                                                                                                                                                                                                                                                                                                                                                                                                                                                                                                                                                                                                                                                                                                                                                                                                                                                                                                                                                                                                                                                                                | HANGING RAIL SUPPORT       | 2 PCS  | W  |                                         | PLASTIC FOOT             | 5 PCS  |
| J |                                                                                                                                                                                                                                                                                                                                                                                                                                                                                                                                                                                                                                                                                                                                                                                                                                                                                                                                                                                                                                                                                                                                                                                                                                                                                                                                                                                                                                                                                                                                                                                                                                                                                                                                                                                                                                                                                                                                                                                                                                                                                                                                | HANGING RAIL               | 1 PC   | Х  |                                         | PLASTIC FOOT FRONT       | 1 PC   |
| K |                                                                                                                                                                                                                                                                                                                                                                                                                                                                                                                                                                                                                                                                                                                                                                                                                                                                                                                                                                                                                                                                                                                                                                                                                                                                                                                                                                                                                                                                                                                                                                                                                                                                                                                                                                                                                                                                                                                                                                                                                                                                                                                                | PLASTIC H STRIP            | 2 PCS  | Υ  | ) IIII IIII III III III III III III III | SCREW M4 X 50MM          | 12 PCS |
| L |                                                                                                                                                                                                                                                                                                                                                                                                                                                                                                                                                                                                                                                                                                                                                                                                                                                                                                                                                                                                                                                                                                                                                                                                                                                                                                                                                                                                                                                                                                                                                                                                                                                                                                                                                                                                                                                                                                                                                                                                                                                                                                                                | SHELF SUPPORT              | 12 PCS | Z  |                                         | ALLEN KEY                | 1 PC   |
| М |                                                                                                                                                                                                                                                                                                                                                                                                                                                                                                                                                                                                                                                                                                                                                                                                                                                                                                                                                                                                                                                                                                                                                                                                                                                                                                                                                                                                                                                                                                                                                                                                                                                                                                                                                                                                                                                                                                                                                                                                                                                                                                                                | PVC STOPPER                | 1 PC   | Z1 |                                         | ANTI - TIP STRAP         | 2 PCS  |
| N | NE CONTRACTOR OF THE PARTY OF T | RIGHT/LEFT DOOR HINGES 7/8 | 6 PCS  | Z2 |                                         | SCREW M4 X 16MM          | 2 PCS  |
|   |                                                                                                                                                                                                                                                                                                                                                                                                                                                                                                                                                                                                                                                                                                                                                                                                                                                                                                                                                                                                                                                                                                                                                                                                                                                                                                                                                                                                                                                                                                                                                                                                                                                                                                                                                                                                                                                                                                                                                                                                                                                                                                                                |                            |        |    |                                         |                          |        |