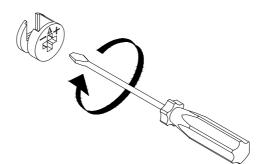

(SCREWDRIVER NOT PROVIDED)

USE A FLAT HEAD SCREWDRIVER TO TIGHTEN THE CAM NUTS. A QUARTER TURN CLOCKWISE IS ALL THAT IS NEEDED.

STEP 1 - PUSH CAM BOLT INTO INSERT

STEP 2 - ALIGN THE CAM BOLT WITH THE HOLE AND PUSH TOGETHER UNTIL FLUSH. ( MAKE SURE THE ARROW OF THE CAM LOCK IS POINTING TOWARD ON THE EDGE OF THE PANEL.)