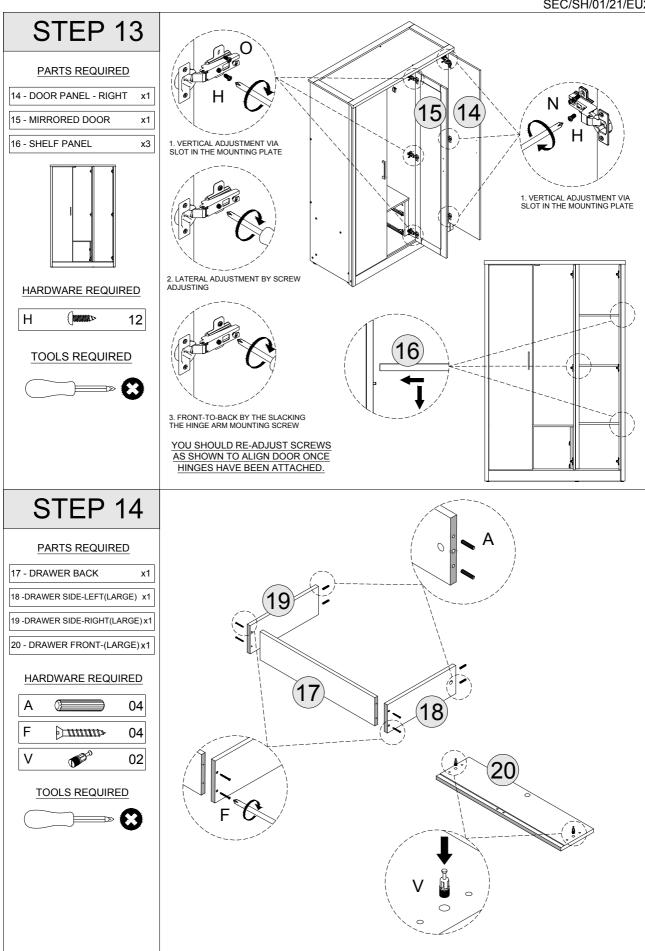

### SEC/SH/01/21/EU2

YOU SHOULD RE-ADJUST SCREWS AS SHOWN TO ALIGN DOOR ONCE HINGES HAVE BEEN ATTACHED.