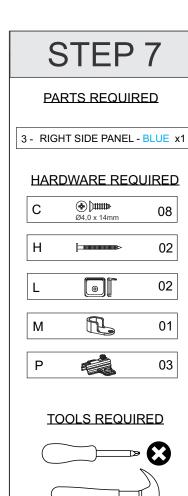

| 2        | 1/4    |
| 20          | Back Panel                        | 4        | 4/4    |
| 21          | Central Baseboard - Red           | 2        | 1/4    |
| 22          | Centre Back Panel                 | 2        | 2/4    |
| 23          | Shelf Over Drawer - Red           | 1        | 2/4    |





Detail 3



5 - LEFT DIVISION PANEL - YELLOW x1

#### **HARDWARE REQUIRED**









### **TOOLS REQUIRED**





### STEP 4

#### **PARTS REQUIRED**

5 - LEFT DIVISION PANEL - YELLOW x1

### **HARDWARE REQUIRED**

A • 04

M 🕦 01

P 03

Q Left 02







4 - RIGHT DIVISION PANEL - GREEN x1

#### HARDWARE REQUIRED











### **TOOLS REQUIRED**





### STEP 6

#### PARTS REQUIRED

4 - RIGHT DIVISION PANEL - GREEN x1

### **HARDWARE REQUIRED**

A • 04

M 01

P 03

Q Right 02









### PARTS REQUIRED

7 - LEFT SIDE PANEL - RED x1

### HARDWARE REQUIRED





03

Ρ







### PARTS REQUIRED

9 - TOP PANEL - GREEN x1

### HARDWARE REQUIRED









21 - CENTRAL BASEBOARD - RED X2

#### **HARDWARE REQUIRED**



#### **TOOLS REQUIRED**





### STEP 12

### PARTS REQUIRED

6 - BACK BASEBOARD - BLACK x1
8 - FRONT BASEBOARD - GREEN x1

21 - CENTRAL BASEBOARD -RED x2

### HARDWARE REQUIRED











Detail 12





### HARDWARE REQUIRED



01



٧





## STEP 18

### **PARTS REQUIRED**





Detail 12



Detail 12





detail 15

















### **HARDWARE REQUIRED**



### **TOOLS REQUIRED**





### STEP 28

### PARTS REQUIRED

15 - DRAWER SIDE - BLUE x4

16 - DRAWER BACK PANEL - RED x2

### HARDWARE REQUIRED

19 - DRAWER BOTTOM SUPPORTBAR - BLACK X2







### PAR