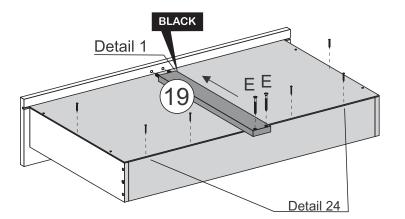

### PARTS REQUIRED

15 - DRAWER SIDE - BLUE x4

16 - DRAWER BACK PANEL - RED x2

### HARDWARE REQUIRED

19 - DRAWER BOTTOM SUPPORTBAR - BLACK X2