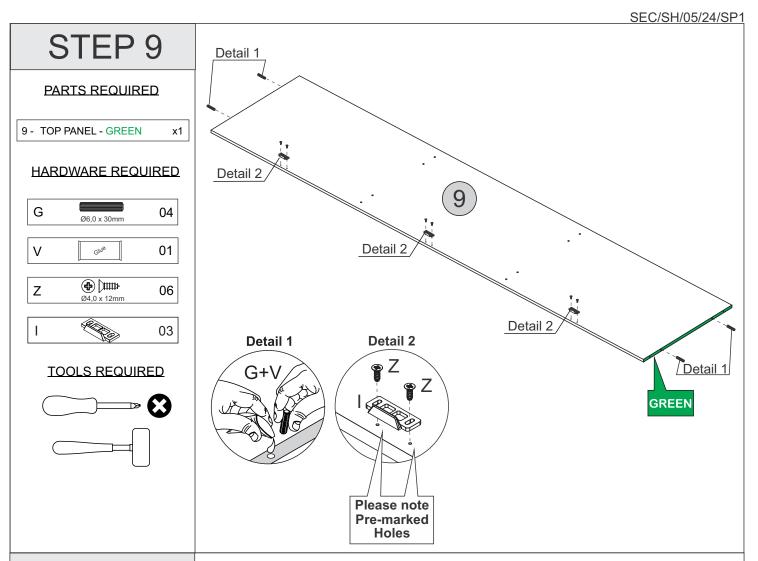

### PARTS REQUIRED

9 - TOP PANEL - GREEN x1

### HARDWARE REQUIRED

21 - CENTRAL BASEBOARD - RED X2