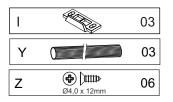

EN x1

#### HARDWARE REQUIRED











### **TOOLS REQUIRED**





### STEP 6

#### PARTS REQUIRED

4 - RIGHT DIVISION PANEL - GREEN x1

### **HARDWARE REQUIRED**

A • 04

M 01

P 03

Q Right 02









### PARTS REQUIRED

7 - LEFT SIDE PANEL - RED x1

### HARDWARE REQUIRED





03

Ρ







### PARTS REQUIRED

9 - TOP PANEL - GREEN x1

### HARDWARE REQUIRED









21 - CENTRAL BASEBOARD - RED X2

#### **HARDWARE REQUIRED**



#### **TOOLS REQUIRED**





### STEP 12

### PARTS REQUIRED

6 - BACK BASEBOARD - BLACK x1
8 - FRONT BASEBOARD - GREEN x1

21 - CENTRAL BASEBOARD -RED x2

### HARDWARE REQUIRED











Detail 12





### HARDWARE REQUIRED



01



٧





## STEP 18

### **PARTS REQUIRED**





Detail 12



Detail 12





detail 15

















### **HARDWARE REQUIRED**



### **TOOLS REQUIRED**





### STEP 28

### PARTS REQUIRED

15 - DRAWER SIDE - BLUE x4

16 - DRAWER BACK PANEL - RED x2

### HARDWARE REQUIRED

19 - DRAWER BOTTOM SUPPORTBAR - BLACK X2







### PARTS REQUIRED

17 - DRAWER FRONT x2

### HARDWARE REQUIRED



### **TOOLS REQUIRED**







### STEP 30

#### **PARTS REQUIRED**

15 - DRAWER SIDE - BLUE x4

16 - DRAWER BACK PANEL - RED x2

### **HARDWARE REQUIRED**







17 - DRAWER FRONT x2



### HARDWARE REQUIRED



### **TOOLS REQUIRED**







### STEP 32

#### **PARTS REQUIRED**

18 - DRAWER BOTTOM x2



#### **HARDWARE REQUIRED**













### **HARDWARE REQUIRED**





### **TOOLS REQUIRED**













### STEP 34

PARTS REQUIRED



### HARDWARE REQUIRED













#### **PARTS REQUIRED**

11 - RIGHT LARGE DOOR x2

12 - LEFT