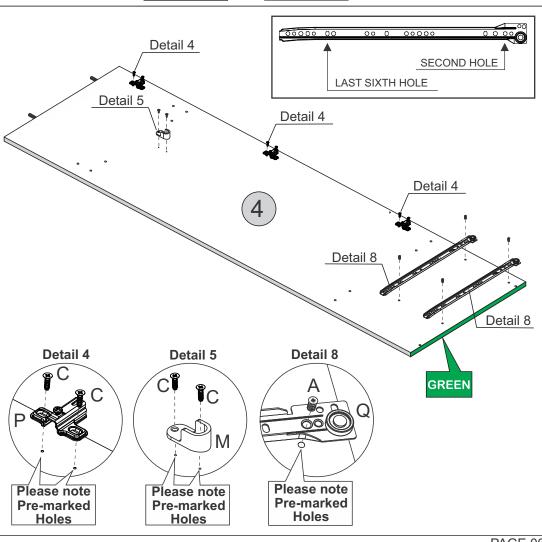

### STEP 6

#### PARTS REQUIRED

4 - RIGHT DIVISION PANEL - GREEN x1

### **HARDWARE REQUIRED**

A • 04

M 01

P 03

Q Right 02