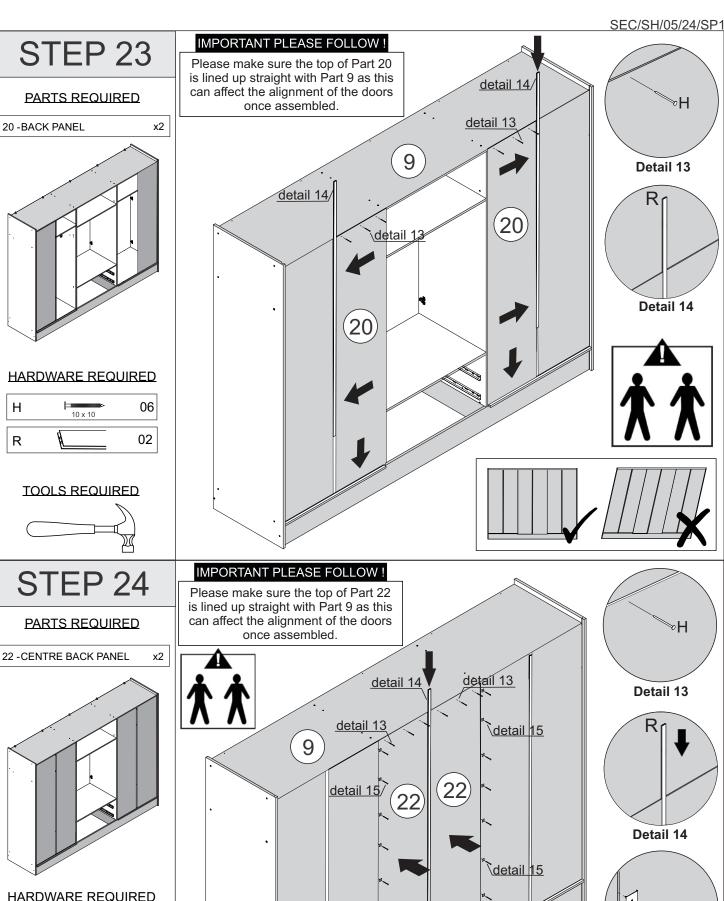

### PARTS REQUIRED

6 - BACK BASEBOARD - BLACK x1
8 - FRONT BASEBOARD - GREEN x1

21 - CENTRAL BASEBOARD -RED x2

### HARDWARE REQUIRED

Detail 12