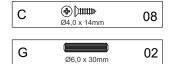

Please Note:

The below parts have all been stamped with the part number/color to help identify them during assembly.

| Dart Number | Part Description                  | Ouantity | Carton |
|-------------|-----------------------------------|----------|--------|
| Part Number | Part Description                  | Quantity |        |
| 1           | Base Panel - Black                | 2        | 2/4    |
| 2           | Frame                             | 1        | 3/4    |
| 3           | Right Side Panel - Blue           | 1        | 1/4    |
| 4           | Right Division Panel - Green      | 1        | 1/4    |
| 5           | Left Division Panel - Yellow      | 1        | 2/4    |
| 6           | Back Baseboard - Black            | 1        | 3/4    |
| 7           | Left Side Panel - Red             | 1        | 1/4    |
| 8           | Front Baseboard - Green           | 1        | 3/4    |
| 9           | Top Panel - Green                 | 1        | 3/4    |
| 10          | Upper Panel - Blue                | 3        | 2/4    |
| 11          | Right Large Door                  | 2        | 4/4    |
| 12          | Left Lagre Door                   | 2        | 3/4    |
| 13          | Right Small Door                  | 1        | 4/4    |
| 14          | Left Small Door                   | 1        | 4/4    |
| 15          | Drawer Side - Blue                | 4        | 1/4    |
| 16          | Drawer Back Panel - Red           | 2        | 1/4    |
| 17          | Drawer Front                      | 2        | 1/4    |
| 18          | Drawer Bottom                     | 2        | 2/4    |
| 19          | Drawer Bottom Support Bar - Black | 2        | 1/4    |
| 20          | Back Panel                        | 4        | 4/4    |
| 21          | Central Baseboard - Red           | 2        | 1/4    |
| 22          | Centre Back Panel                 | 2        | 2/4    |
| 23          | Shelf Over Drawer - Red           | 1        | 2/4    |

### PARTS REQUIRED

6 - BACK BASEBOARD - BLACK x1
8 - FRONT BASEBOARD - GREEN x1

21 - CENTRAL BASEBOARD -RED x2