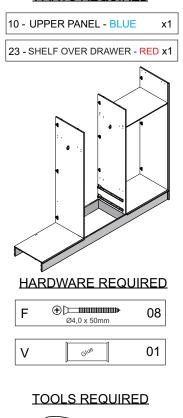

Please Note:

The below parts have all been stamped with the part number/color to help identify them during assembly.

| Dart Number | Part Description                  | Ouantity | Carton |
|-------------|-----------------------------------|----------|--------|
| Part Number | Part Description                  | Quantity |        |
| 1           | Base Panel - Black                | 2        | 2/4    |
| 2           | Frame                             | 1        | 3/4    |
| 3           | Right Side Panel - Blue           | 1        | 1/4    |
| 4           | Right Division Panel - Green      | 1        | 1/4    |
| 5           | Left Division Panel - Yellow      | 1        | 2/4    |
| 6           | Back Baseboard - Black            | 1        | 3/4    |
| 7           | Left Side Panel - Red             | 1        | 1/4    |
| 8           | Front Baseboard - Green           | 1        | 3/4    |
| 9           | Top Panel - Green                 | 1        | 3/4    |
| 10          | Upper Panel - Blue                | 3        | 2/4    |
| 11          | Right Large Door                  | 2        | 4/4    |
| 12          | Left Lagre Door                   | 2        | 3/4    |
| 13          | Right Small Door                  | 1        | 4/4    |
| 14          | Left Small Door                   | 1        | 4/4    |
| 15          | Drawer Side - Blue                | 4        | 1/4    |
| 16          | Drawer Back Panel - Red           | 2        | 1/4    |
| 17          | Drawer Front                      | 2        | 1/4    |
| 18          | Drawer Bottom                     | 2        | 2/4    |
| 19          | Drawer Bottom Support Bar - Black | 2        | 1/4    |
| 20          | Back Panel                        | 4        | 4/4    |
| 21          | Central Baseboard - Red           | 2        | 1/4    |
| 22          | Centre Back Panel                 | 2        | 2/4    |
| 23          | Shelf Over Drawer - Red           | 1        | 2/4    |