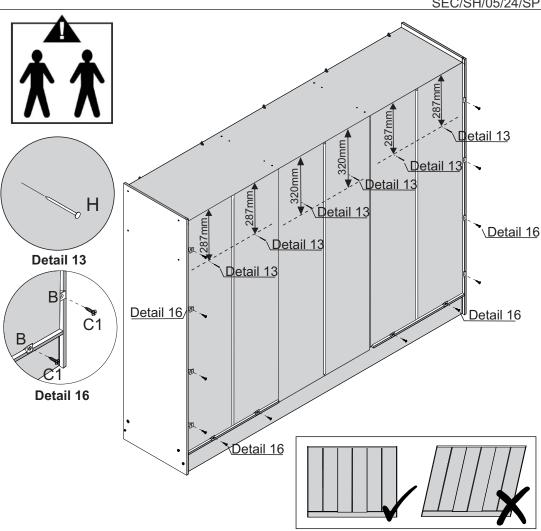

4 - RIGHT DIVISION PANEL - GREEN x1

#### HARDWARE REQUIRED











### **TOOLS REQUIRED**





### STEP 6

#### PARTS REQUIRED

4 - RIGHT DIVISION PANEL - GREEN x1

### **HARDWARE REQUIRED**

A • 04

M 01

P 03

Q Right 02









### PARTS REQUIRED

7 - LEFT SIDE PANEL - RED x1

### HARDWARE REQUIRED





03

Ρ







### PARTS REQUIRED

9 - TOP PANEL - GREEN x1

### HARDWARE REQUIRED









21 - CENTRAL BASEBOARD - RED X2

#### **HARDWARE REQUIRED**



#### **TOOLS REQUIRED**





### STEP 12

### PARTS REQUIRED

6 - BACK BASEBOARD - BLACK x1
8 - FRONT BASEBOARD - GREEN x1

21 - CENTRAL BASEBOARD -RED x2

### HARDWARE REQUIRED











Detail 12





### HARDWARE REQUIRED



01



٧





## STEP 18

### **PARTS REQUIRED**





Detail 12



Detail 12





detail 15

















### **HARDWARE REQUIRED**



### **TOOLS REQUIRED**





### STEP 28

### PARTS REQUIRED

15 - DRAWER SIDE - BLUE x4

16 - DRAWER BACK PANEL - RED x2

### HARDWARE REQUIRED

19 - DRAWER BOTTOM SUPPORTBAR - BLACK X2







### PARTS REQUIRED

17 - DRAWER FRONT x2

### HARDWARE REQUIRED



### **TOOLS REQUIRED**







### STEP 30

#### **PARTS REQUIRED**

15 - DRAWER SIDE - BLUE x4

16 - DRAWER BACK PANEL - RED x2

### **HARDWARE REQUIRED**







17 - DRAWER FRONT x2



### HARDWARE REQUIRED



### **TOOLS REQUIRED**







### STEP 32

#### **PARTS REQUIRED**

18 - DRAWER BOTTOM x2



#### **HARDWARE REQUIRED**













### **HARDWARE REQUIRED**





### **TOOLS REQUIRED**













### STEP 34

PARTS REQUIRED



### HARDWARE REQUIRED













#### **PARTS REQUIRED**