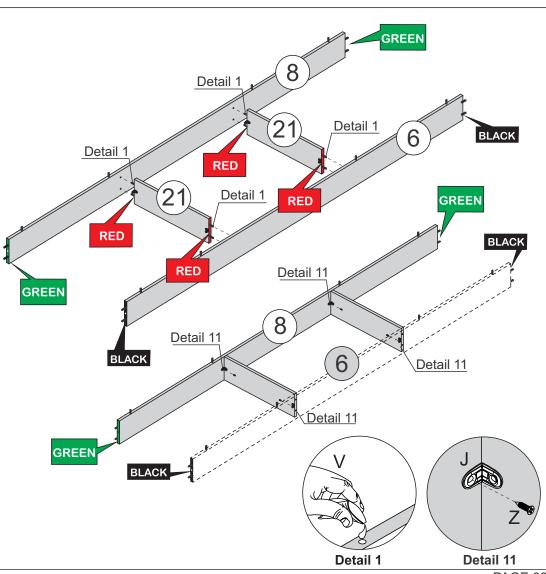

### HARDWARE REQUIRED

21 - CENTRAL BASEBOARD - RED X2

### PARTS REQUIRED

6 - BACK BASEBOARD - BLACK x1
8 - FRONT BASEBOARD - GREEN x1

21 - CENTRAL BASEBOARD -RED x2