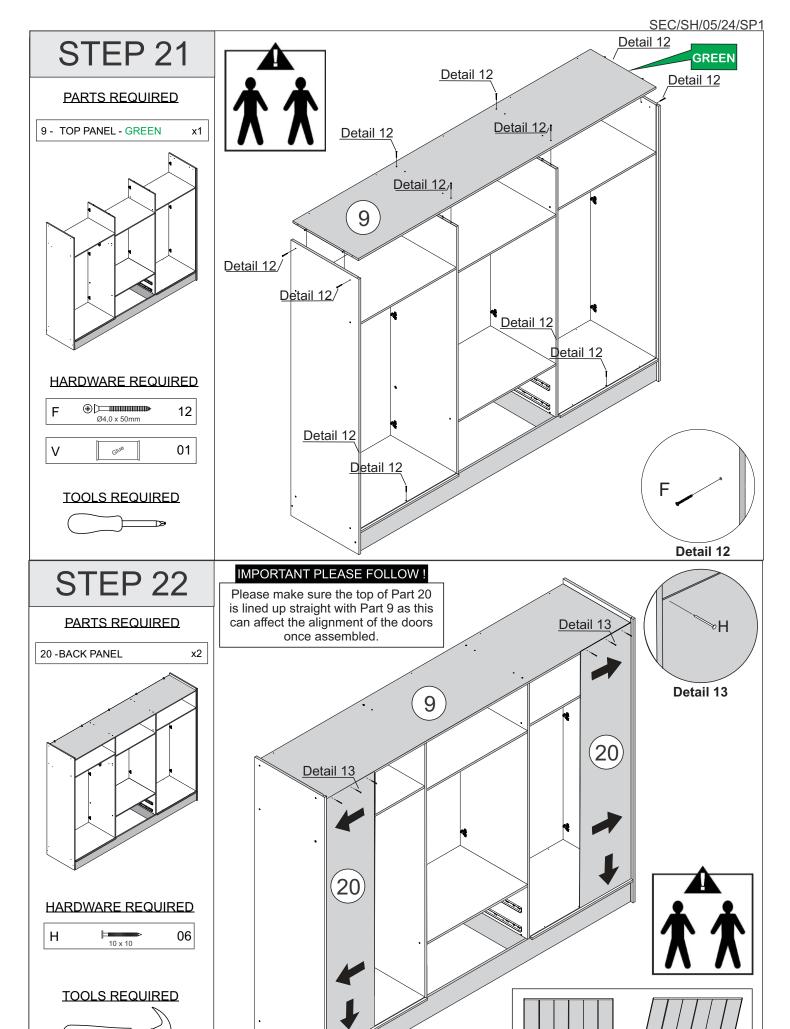

### PARTS REQUIRED

9 - TOP PANEL - GREEN x1

### HARDWARE REQUIRED

21 - CENTRAL BASEBOARD - RED X2

### PARTS REQUIRED

6 - BACK BASEBOARD - BLACK x1
8 - FRONT BASEBOARD - GREEN x1

21 - CENTRAL BASEBOARD -RED x2

### HARDWARE REQUIRED

Detail 12