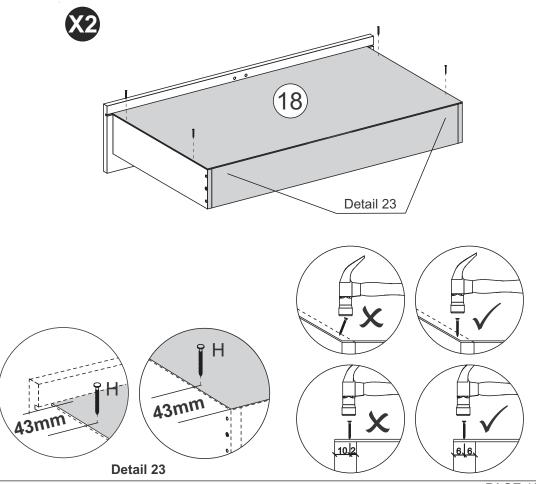

RDWARE REQUIRED











Detail 12





### HARDWARE REQUIRED



01



٧





## STEP 18

### **PARTS REQUIRED**





Detail 12



Detail 12





detail 15

















### **HARDWARE REQUIRED**



### **TOOLS REQUIRED**





### STEP 28

### PARTS REQUIRED

15 - DRAWER SIDE - BLUE x4

16 - DRAWER BACK PANEL - RED x2

### HARDWARE REQUIRED

19 - DRAWER BOTTOM SUPPORTBAR - BLACK X2







### PARTS REQUIRED

17 - DRAWER FRONT x2

### HARDWARE REQUIRED



### **TOOLS REQUIRED**







### STEP 30

#### **PARTS REQUIRED**

15 - DRAWER SIDE - BLUE x4

16 - DRAWER BACK PANEL - RED x2

### **HARDWARE REQUIRED**







17 - DRAWER FRONT x2



### HARDWARE REQUIRED



### **TOOLS REQUIRED**







### STEP 32

#### **PARTS REQUIRED**

18 - DRAWER BOTTOM x2



#### **HARDWARE REQUIRED**













### **HARDWARE REQUIRED**





### **TOOLS REQUIRED**













### STEP 34

PARTS REQUIRED



### HARDWARE REQUIRED













#### **PARTS REQUIRED**

11 - RIGHT LARGE DOOR x2

12 - LEFT LARGE DOOR x2

13 - RIGHT SMALL DOOR x1

14 - LEFT SMALL DOOR x1

### HARDWARE REQUIRED









### STEP 36

#### PARTS REQUIRED

11 - RIGHT LARGE DOOR x2

12 - LEFT LARGE DOOR x2

13 - RIGHT SMALL DOOR x1

14 - LEFT SMALL DOOR x1



### **HARDWARE REQUIRED**

U 30











### **HARDWARE REQUIRED**



### **TOOLS REQUIRED**





### STEP 38

PARTS REQUIRED



### **HARDWARE REQUIRED**



**TOOLS REQUIRED** 





Height Adjustment



Internal Adjustment



Depth Adjustment





### **WARNING**

Serious or fatal injuries can occur from furniture tipping over. To prevent the furniture from