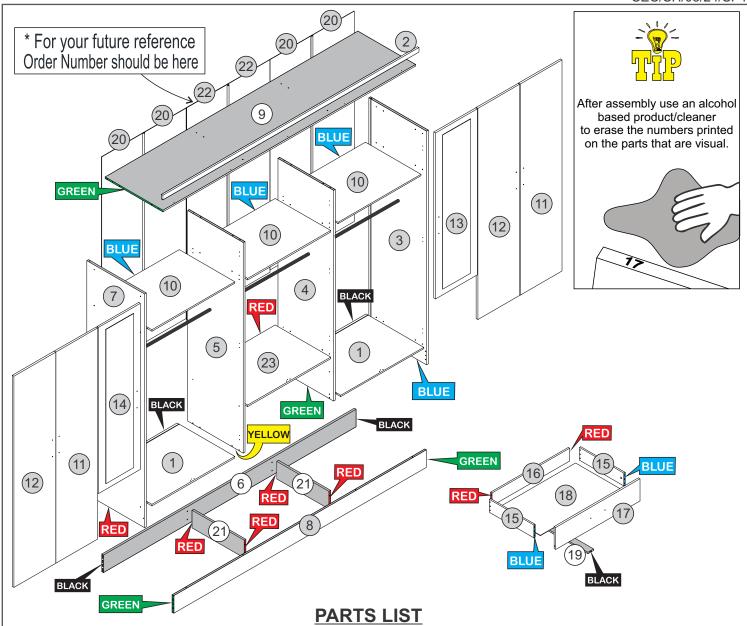

Please Note:

The below parts have all been stamped with the part number/color to help identify them during assembly.

| Dart Number | Part Description                  | Ouantity | Carton |
|-------------|-----------------------------------|----------|--------|
| Part Number | Part Description                  | Quantity |        |
| 1           | Base Panel - Black                | 2        | 2/4    |
| 2           | Frame                             | 1        | 3/4    |
| 3           | Right Side Panel - Blue           | 1        | 1/4    |
| 4           | Right Division Panel - Green      | 1        | 1/4    |
| 5           | Left Division Panel - Yellow      | 1        | 2/4    |
| 6           | Back Baseboard - Black            | 1        | 3/4    |
| 7           | Left Side Panel - Red             | 1        | 1/4    |
| 8           | Front Baseboard - Green           | 1        | 3/4    |
| 9           | Top Panel - Green                 | 1        | 3/4    |
| 10          | Upper Panel - Blue                | 3        | 2/4    |
| 11          | Right Large Door                  | 2        | 4/4    |
| 12          | Left Lagre Door                   | 2        | 3/4    |
| 13          | Right Small Door                  | 1        | 4/4    |
| 14          | Left Small Door                   | 1        | 4/4    |
| 15          | Drawer Side - Blue                | 4        | 1/4    |
| 16          | Drawer Back Panel - Red           | 2        | 1/4    |
| 17          | Drawer Front                      | 2        | 1/4    |
| 18          | Drawer Bottom                     | 2        | 2/4    |
| 19          | Drawer Bottom Support Bar - Black | 2        | 1/4    |
| 20          | Back Panel                        | 4        | 4/4    |
| 21          | Central Baseboard - Red           | 2        | 1/4    |
| 22          | Centre Back Panel                 | 2        | 2/4    |
| 23          | Shelf Over Drawer - Red           | 1        | 2/4    |