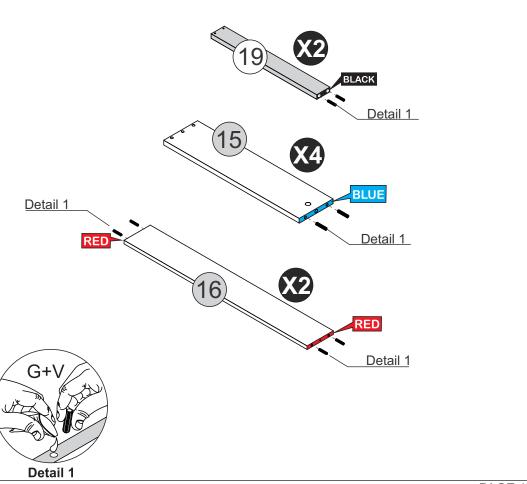

### PARTS REQUIRED

15 - DRAWER SIDE - BLUE x4

16 - DRAWER BACK PANEL - RED x2

### HARDWARE REQUIRED

19 - DRAWER BOTTOM SUPPORTBAR - BLACK X2

#### **PARTS REQUIRED**

15 - DRAWER SIDE - BLUE x4

16 - DRAWER BACK PANEL - RED x2

### **HARDWARE REQUIRED**

17 - DRAWER FRONT x2