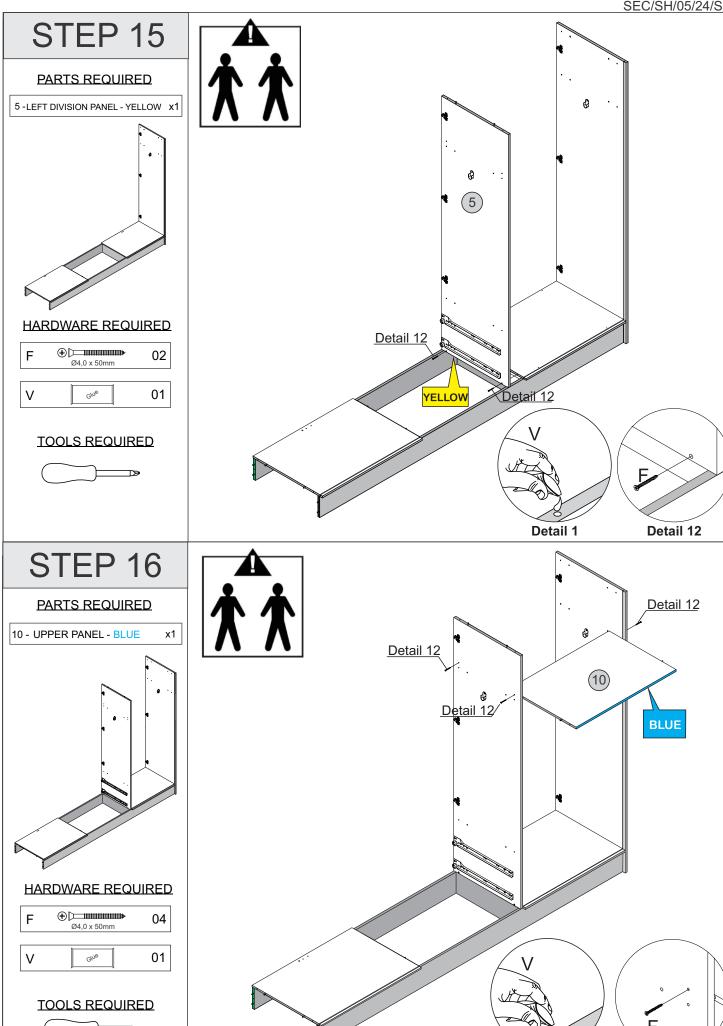

#### **PARTS REQUIRED**

5 - LEFT DIVISION PANEL - YELLOW x1

### **HARDWARE REQUIRED**

A • 04

M 🕦 01

P 03

Q Left 02

4 - RIGHT DIVISION PANEL - GREEN x1

#### PARTS REQUIRED

4 - RIGHT DIVISION PANEL - GREEN x1

### **HARDWARE REQUIRED**

A • 04

M 01

P 03

Q Right 02