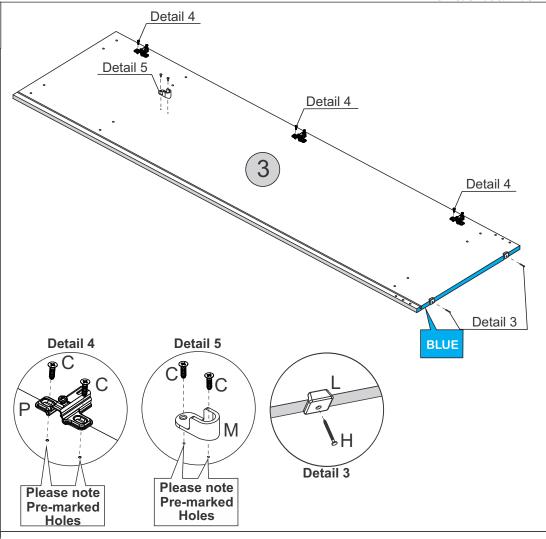

Detail 3

5 - LEFT DIVISION PANEL - YELLOW x1

#### **PARTS REQUIRED**

5 - LEFT DIVISION PANEL - YELLOW x1

### **HARDWARE REQUIRED**

A • 04

M 🕦 01

P 03

Q Left 02

4 - RIGHT DIVISION PANEL - GREEN x1