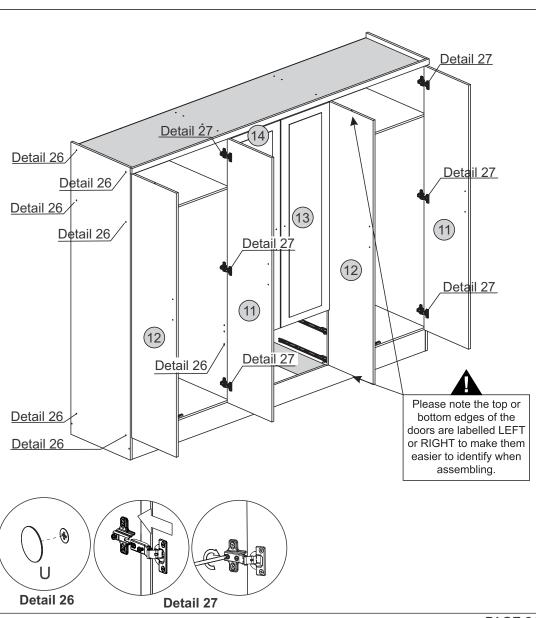

#### **PARTS REQUIRED**

11 - RIGHT LARGE DOOR x2

12 - LEFT LARGE DOOR x2

13 - RIGHT SMALL DOOR x1

14 - LEFT SMALL DOOR x1

#### PARTS REQUIRED

11 - RIGHT LARGE DOOR x2

12 - LEFT LARGE DOOR x2

13 - RIGHT SMALL DOOR x1

14 - LEFT SMALL DOOR x1