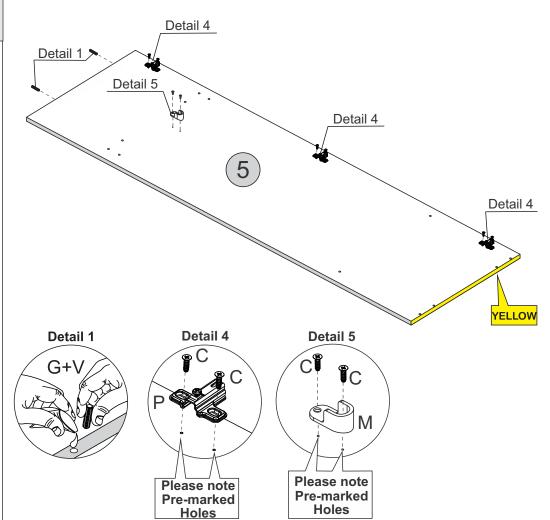

Detail 3

5 - LEFT DIVISION PANEL - YELLOW x1

#### **PARTS REQUIRED**

5 - LEFT DIVISION PANEL - YELLOW x1