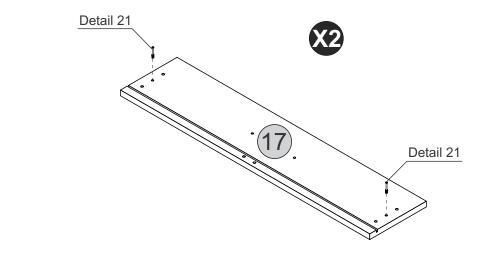

### PARTS REQUIRED

9 - TOP PANEL - GREEN x1

### HARDWARE REQUIRED









21 - CENTRAL BASEBOARD - RED X2

#### **HARDWARE REQUIRED**



#### **TOOLS REQUIRED**





### STEP 12

### PARTS REQUIRED

6 - BACK BASEBOARD - BLACK x1
8 - FRONT BASEBOARD - GREEN x1

21 - CENTRAL BASEBOARD -RED x2

### HARDWARE REQUIRED











Detail 12





### HARDWARE REQUIRED



01



٧





## STEP 18

### **PARTS REQUIRED**





Detail 12



Detail 12





detail 15

















### **HARDWARE REQUIRED**



### **TOOLS REQUIRED**





### STEP 28

### PARTS REQUIRED

15 - DRAWER SIDE - BLUE x4

16 - DRAWER BACK PANEL - RED x2

### HARDWARE REQUIRED

19 - DRAWER BOTTOM SUPPORTBAR - BLACK X2







### PARTS REQUIRED

17 - DRAWER FRONT x2

### HARDWARE REQUIRED



### **TOOLS REQUIRED**







### STEP 30

#### **PARTS REQUIRED**

15 - DRAWER SIDE - BLUE x4

16 - DRAWER BACK PANEL - RED x2

### **HARDWARE REQUIRED**







17 - DRAWER FRONT x2



### HARDWARE REQUIRED



### **TOOLS REQUIRED**







### STEP 32

#### **PARTS REQUIRED**

18 - DRAWER BOTTOM x2



#### **HARDWARE REQUIRED**













### **HARDWARE REQUIRED**





### **TOOLS REQUIRED**













### STEP 34

PARTS REQUIRED



### HARDWARE REQUIRED













#### **PARTS REQUIRED**

11 - RIGHT LARGE DOOR x2

12 - LEFT LARGE DOOR x2

13 - RIGHT SMALL DOOR x1

14 - LEFT SMALL DOOR x1

### HARDWARE REQUIRED









### STEP 36

#### PARTS REQUIRED

11 - RIGHT LARGE DOOR x2

12 - LEFT LARGE DOOR x2

13 - RIGHT SMALL DOOR x1

14 - LEFT SMALL DOOR x1



### **HARDWARE REQUIRED**

U 30











### **HARD