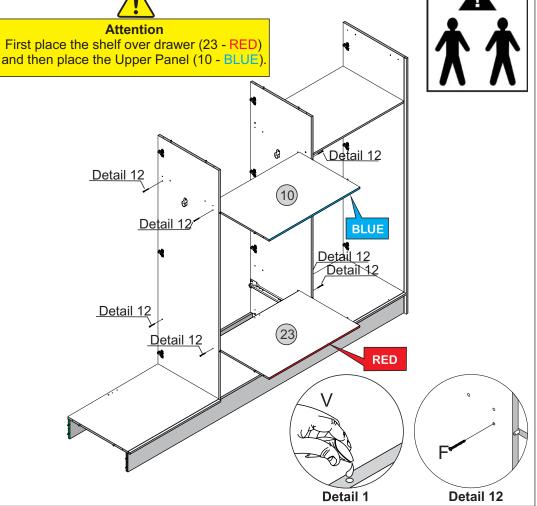

RE REQUIRED**

A • 04

M 🕦 01

P 03

Q Left 02







4 - RIGHT DIVISION PANEL - GREEN x1

#### HARDWARE REQUIRED











### **TOOLS REQUIRED**





### STEP 6

#### PARTS REQUIRED

4 - RIGHT DIVISION PANEL - GREEN x1

### **HARDWARE REQUIRED**

A • 04

M 01

P 03

Q Right 02









### PARTS REQUIRED

7 - LEFT SIDE PANEL - RED x1

### HARDWARE REQUIRED





03

Ρ







### PARTS REQUIRED

9 - TOP PANEL - GREEN x1

### HARDWARE REQUIRED









21 - CENTRAL BASEBOARD - RED X2

#### **HARDWARE REQUIRED**



#### **TOOLS REQUIRED**





### STEP 12

### PARTS REQUIRED

6 - BACK BASEBOARD - BLACK x1
8 - FRONT BASEBOARD - GREEN x1

21 - CENTRAL BASEBOARD -RED x2

### HARDWARE REQUIRED











Detail 12





### HARDWARE REQUIRED



01



٧





## STEP 18

### **PARTS REQUIRED**





Detail 12



Detail 12





detail 15

















### **HARDWARE REQUIRED**



### **TOOLS REQUIRED**





### STEP 28

### PARTS REQUIRED

15 - DRAWER SIDE - BLUE x4

16 - DRAWER BACK PANEL - RED x2

### HARDWARE REQUIRED

19 - DRAWER BOTTOM SUPPORTBAR - BLACK X2







### PARTS REQUIRED

17 - DRAWER FRONT x2

### HARDWARE REQUIRED



### **TOOLS REQUIRED**







### STEP 30

#### **PARTS REQUIRED**

15 - DRAWER SIDE - BLUE x4

16 - DRAWER BACK PANEL - RED x2

### **HARDWARE REQUIRED**







17 - DRAWER FRONT x2



### HARDWARE REQUIRED



### **TOOLS REQUIRED**







### STEP 32

#### **PARTS REQUIRED**

18 - DRAWER BOTTOM x2



#### **HARDWARE REQUIRED**













### **HARDWARE REQUIRED**





### **TOOLS REQUIRED**













### STEP 34

PARTS REQUIRED



### HARDWARE