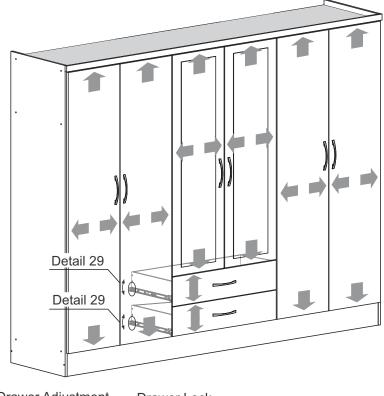

### **HARDWARE REQUIRED**

**TOOLS REQUIRED** 

Height Adjustment

Internal Adjustment

Depth Adjustment