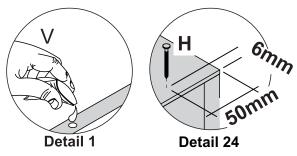

### PARTS REQUIRED

15 - DRAWER SIDE - BLUE x4

16 - DRAWER BACK PANEL - RED x2

### HARDWARE REQUIRED

19 - DRAWER BOTTOM SUPPORTBAR - BLACK X2