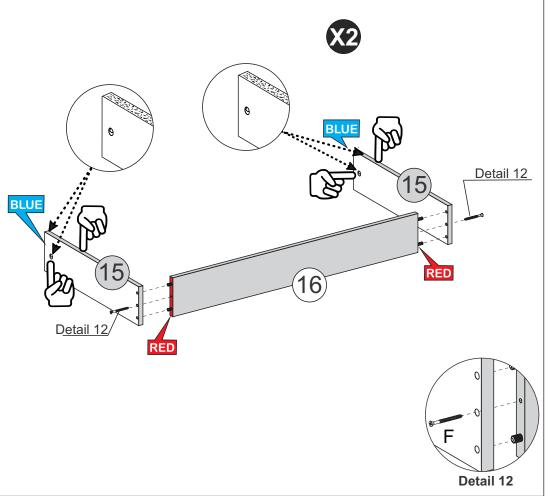

### PARTS REQUIRED

15 - DRAWER SIDE - BLUE x4

16 - DRAWER BACK PANEL - RED x2

#### **PARTS REQUIRED**

15 - DRAWER SIDE - BLUE x4

16 - DRAWER BACK PANEL - RED x2