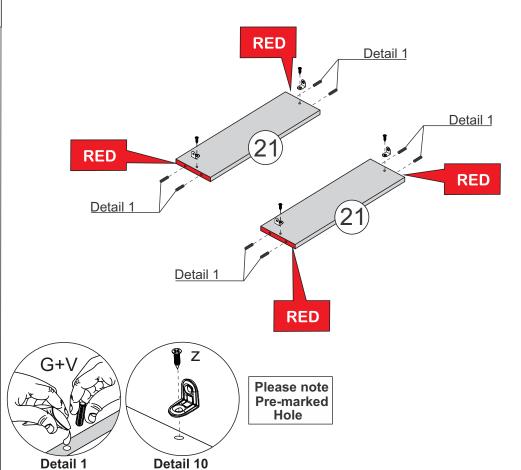

### PARTS REQUIRED

6 - BACK BASEBOARD - BLACK x1
8 - FRONT BASEBOARD - GREEN x1

21 - CENTRAL BASEBOARD -RED x2

### HARDWARE REQUIRED

21 - CENTRAL BASEBOARD - RED X2