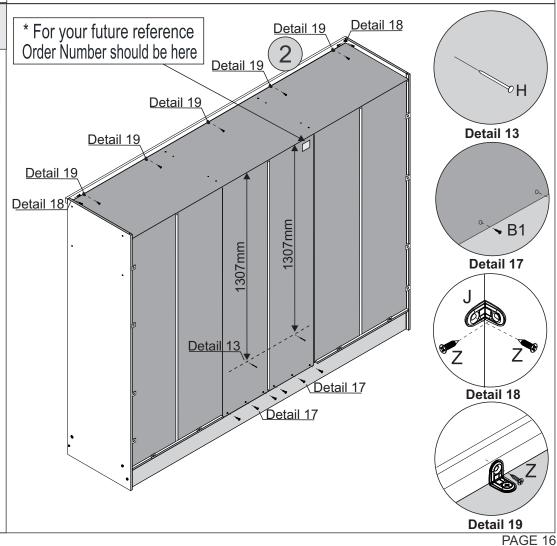

### STEP 12

### PARTS REQUIRED

6 - BACK BASEBOARD - BLACK x1
8 - FRONT BASEBOARD - GREEN x1

21 - CENTRAL BASEBOARD -RED x2