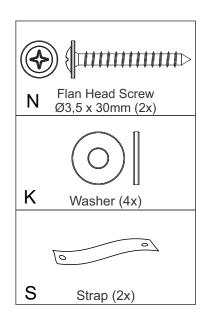

R x1

### HARDWARE REQUIRED









### STEP 36

#### PARTS REQUIRED

11 - RIGHT LARGE DOOR x2

12 - LEFT LARGE DOOR x2

13 - RIGHT SMALL DOOR x1

14 - LEFT SMALL DOOR x1



### **HARDWARE REQUIRED**

U 30











### **HARDWARE REQUIRED**



### **TOOLS REQUIRED**





### STEP 38

PARTS REQUIRED



### **HARDWARE REQUIRED**



**TOOLS REQUIRED** 





Height Adjustment



Internal Adjustment



Depth Adjustment





### **WARNING**

Serious or fatal injuries can occur from furniture tipping over. To prevent the furniture from tipping over we recommend that it is permanently fixed to the wall.

Wall fixings are not supplied with this product as different wall materials require different types of fixing devices.

Please make sure you use fixings suitable for the walls in your home.