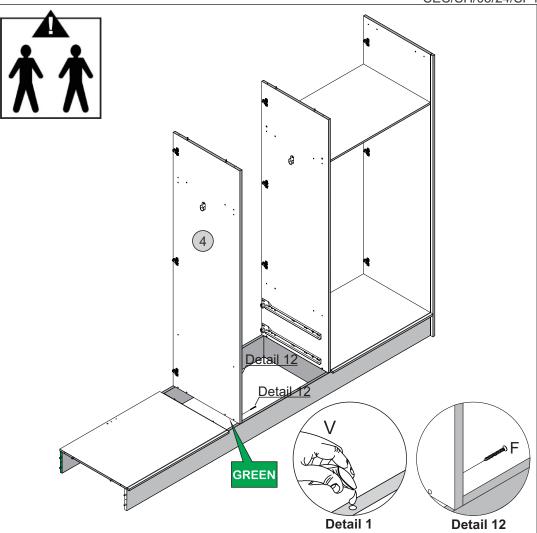

#### PARTS REQUIRED

4 - RIGHT DIVISION PANEL - GREEN x1

### **HARDWARE REQUIRED**

A • 04

M 01

P 03

Q Right 02

### HARDWARE REQUIRED

Detail 12

### HARDWARE REQUIRED

01

٧