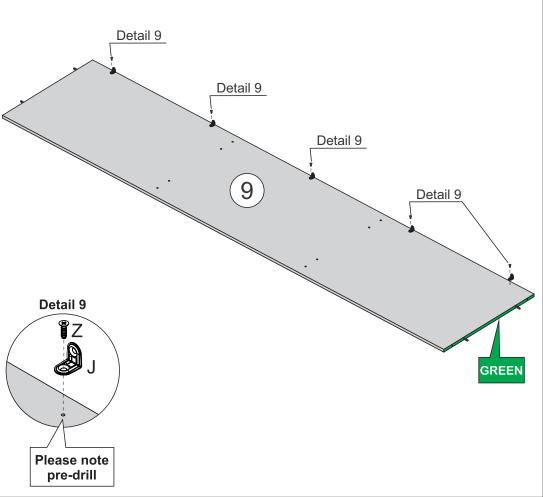

### PARTS REQUIRED

9 - TOP PANEL - GREEN x1

### HARDWARE REQUIRED

21 - CENTRAL BASEBOARD - RED X2