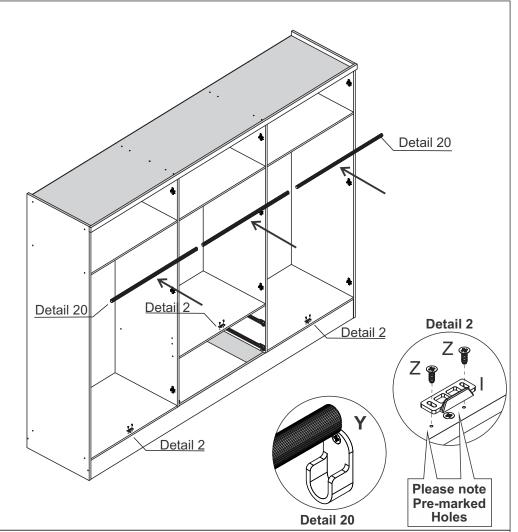

### STEP 12

### PARTS REQUIRED

6 - BACK BASEBOARD - BLACK x1
8 - FRONT BASEBOARD - GREEN x1

21 - CENTRAL BASEBOARD -RED x2

### HARDWARE REQUIRED

Detail 12