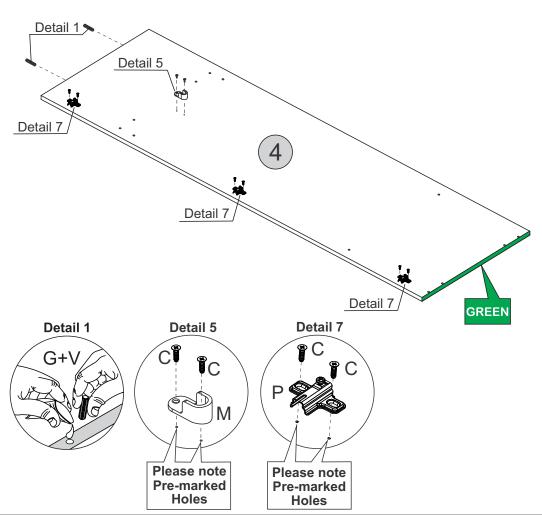

### STEP 4

#### **PARTS REQUIRED**

5 - LEFT DIVISION PANEL - YELLOW x1

### **HARDWARE REQUIRED**

A • 04

M 🕦 01

P 03

Q Left 02

4 - RIGHT DIVISION PANEL - GREEN x1