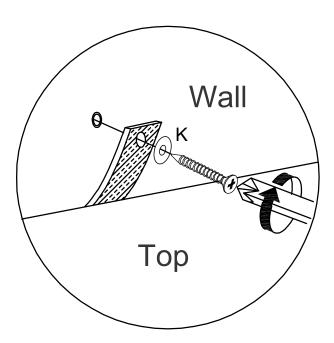

### **WARNING**

Serious or fatal injuries can occur from furniture tipping over. To prevent the furniture from tipping over we recommend that it is permanently fixed to the wall.

Wall fixings are not supplied with this product as different wall materials require different types of fixing devices.

Please make sure you use fixings suitable for the walls in your home.