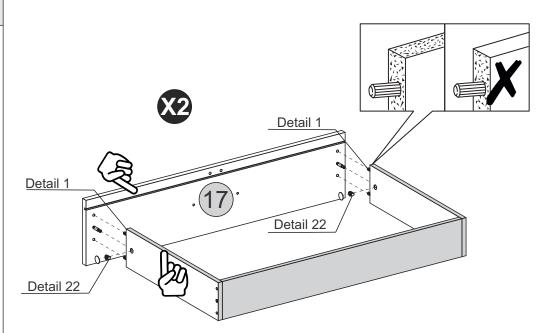

- BACK BASEBOARD - BLACK x1
8 - FRONT BASEBOARD - GREEN x1

21 - CENTRAL BASEBOARD -RED x2

### HARDWARE REQUIRED











Detail 12





### HARDWARE REQUIRED



01



٧





## STEP 18

### **PARTS REQUIRED**





Detail 12



Detail 12





detail 15

















### **HARDWARE REQUIRED**



### **TOOLS REQUIRED**





### STEP 28

### PARTS REQUIRED

15 - DRAWER SIDE - BLUE x4

16 - DRAWER BACK PANEL - RED x2

### HARDWARE REQUIRED

19 - DRAWER BOTTOM SUPPORTBAR - BLACK X2







### PARTS REQUIRED

17 - DRAWER FRONT x2

### HARDWARE REQUIRED



### **TOOLS REQUIRED**







### STEP 30

#### **PARTS REQUIRED**

15 - DRAWER SIDE - BLUE x4

16 - DRAWER BACK PANEL - RED x2

### **HARDWARE REQUIRED**







17 - DRAWER FRONT x2



### HARDWARE REQUIRED



### **TOOLS REQUIRED**







### STEP 32

#### **PARTS REQUIRED**

18 - DRAWER BOTTOM x2



#### **HARDWARE REQUIRED**













### **HARDWARE REQUIRED**





### **TOOLS REQUIRED**













### STEP 34

PARTS REQUIRED



### HARDWARE REQUIRED













#### **PARTS REQUIRED**

11 - RIGHT LARGE DOOR x2

12 - LEFT LARGE DOOR x2

13 - RIGHT SMALL DOOR x1

14 - LEFT SMALL DOOR x1

### HARDWARE REQUIRED









### STEP 36

#### PARTS REQUIRED

11 - RIGHT LARGE DOOR x2

12 - LEFT LARGE DOOR x2

13 - RIGHT SMALL DOOR x1

14 - LEFT SMALL DOOR x1



### **HARDWARE REQUIRED**

U 30











### **HARDWARE REQUIRED**



### **TOOLS REQUIRED**





### STEP 38

PARTS REQUIRED



### **HARDWARE REQUIRED**



**TOOLS REQUIRED** 





Height Adjustment



Internal Adjustment



Depth Adjustment





### **WARNING