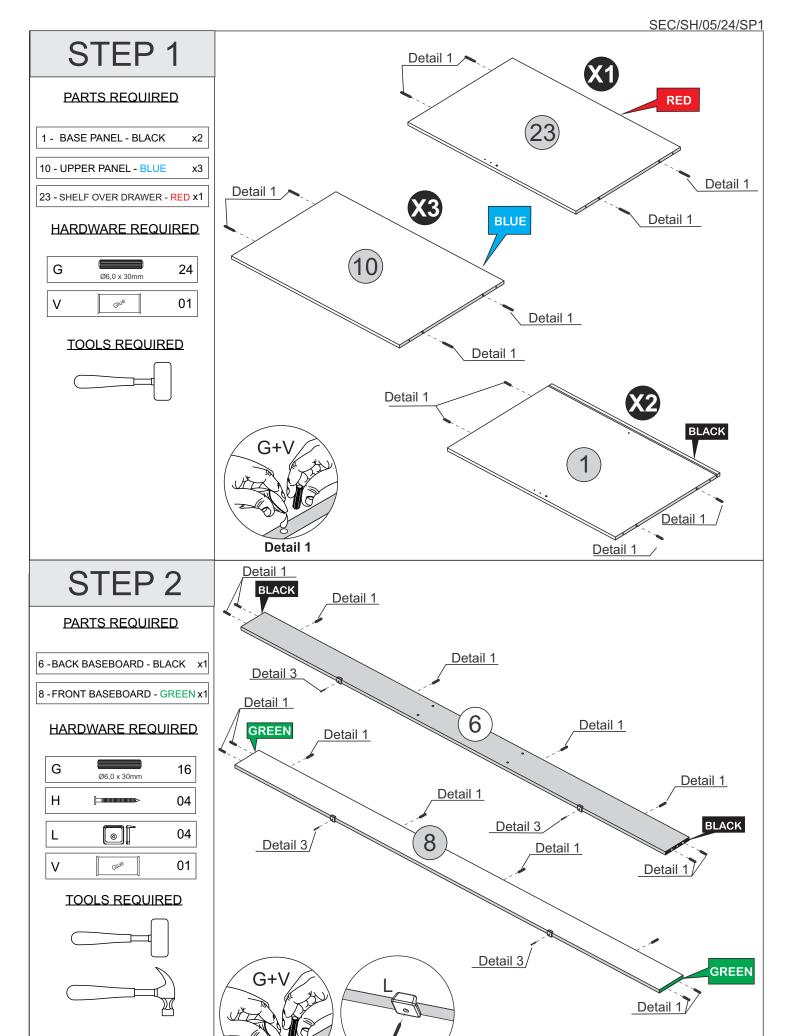

Please Note:

The below parts have all been stamped with the part number/color to help identify them during assembly.

| Dart Number | Part Description                  | Ouantity | Carton |
|-------------|-----------------------------------|----------|--------|
| Part Number | Part Description                  | Quantity |        |
| 1           | Base Panel - Black                | 2        | 2/4    |
| 2           | Frame                             | 1        | 3/4    |
| 3           | Right Side Panel - Blue           | 1        | 1/4    |
| 4           | Right Division Panel - Green      | 1        | 1/4    |
| 5           | Left Division Panel - Yellow      | 1        | 2/4    |
| 6           | Back Baseboard - Black            | 1        | 3/4    |
| 7           | Left Side Panel - Red             | 1        | 1/4    |
| 8           | Front Baseboard - Green           | 1        | 3/4    |
| 9           | Top Panel - Green                 | 1        | 3/4    |
| 10          | Upper Panel - Blue                | 3        | 2/4    |
| 11          | Right Large Door                  | 2        | 4/4    |
| 12          | Left Lagre Door                   | 2        | 3/4    |
| 13          | Right Small Door                  | 1        | 4/4    |
| 14          | Left Small Door                   | 1        | 4/4    |
| 15          | Drawer Side - Blue                | 4        | 1/4    |
| 16          | Drawer Back Panel - Red           | 2        | 1/4    |
| 17          | Drawer Front                      | 2        | 1/4    |
| 18          | Drawer Bottom                     | 2        | 2/4    |
| 19          | Drawer Bottom Support Bar - Black | 2        | 1/4    |
| 20          | Back Panel                        | 4        | 4/4    |
| 21          | Central Baseboard - Red           | 2        | 1/4    |
| 22          | Centre Back Panel                 | 2        | 2/4    |
| 23          | Shelf Over Drawer - Red           | 1        | 2/4    |