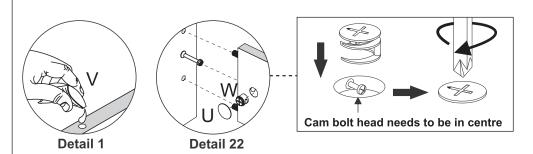

BACK BASEBOARD - BLACK x1
8 - FRONT BASEBOARD - GREEN x1

21 - CENTRAL BASEBOARD -RED x2

### HARDWARE REQUIRED











Detail 12





### HARDWARE REQUIRED



01



٧





## STEP 18

### **PARTS REQUIRED**





Detail 12



Detail 12





detail 15

















### **HARDWARE REQUIRED**



### **TOOLS REQUIRED**





### STEP 28

### PARTS REQUIRED

15 - DRAWER SIDE - BLUE x4

16 - DRAWER BACK PANEL - RED x2

### HARDWARE REQUIRED

19 - DRAWER BOTTOM SUPPORTBAR - BLACK X2







### PARTS REQUIRED

17 - DRAWER FRONT x2

### HARDWARE REQUIRED



### **TOOLS REQUIRED**







### STEP 30

#### **PARTS REQUIRED**

15 - DRAWER SIDE - BLUE x4

16 - DRAWER BACK PANEL - RED x2

### **HARDWARE REQUIRED**







17 - DRAWER FRONT x2



### HARDWARE REQUIRED



### **TOOLS REQUIRED**







### STEP 32

#### **PARTS REQUIRED**

18 - DRAWER BOTTOM x2



#### **HARDWARE REQUIRED**













### **HARDWARE REQUIRED**





### **TOOLS REQUIRED**













### STEP 34

PARTS REQUIRED



### HARDWARE REQUIRED













#### **PARTS REQUIRED**

11 - RIGHT LARGE DOOR x2

12 - LEFT LARGE DOOR x2

13 - RIGHT SMALL DOOR x1

14 - LEFT SMALL DOOR x1

### HARDWARE REQUIRED









### STEP 36

#### PARTS REQUIRED

11 - RIGHT LARGE DOOR x2

12 - LEFT LARGE DOOR x2

13 - RIGHT SMALL DOOR x1

14 - LEFT SMALL DOOR x1



### **HARDWARE REQUIRED**

U 30











### **HARDWARE REQUIRED**



### **TOOLS REQUIRED**





### STEP 38

PARTS REQUIRED



### **HARDWARE REQUIRED**



**TOOLS REQUIRED** 





Height Adjustment



Internal Adjustment



Depth Adjustment





### **WARNING**