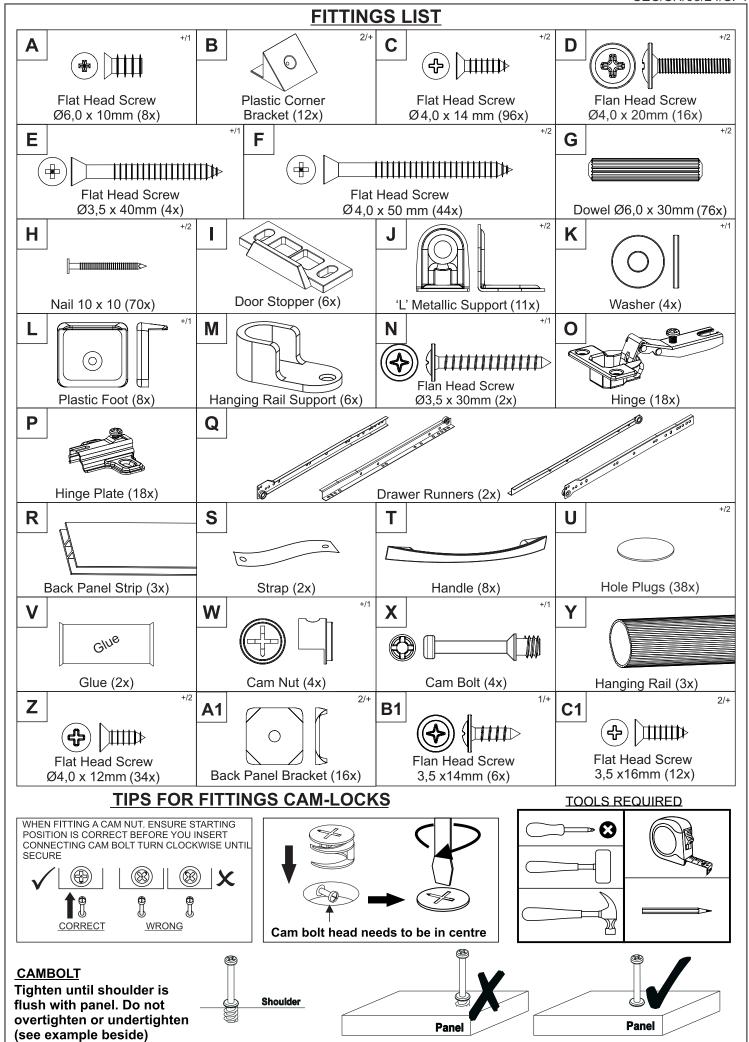

#### **HARDWARE REQUIRED**

### **TOOLS REQUIRED**

### **HARDWARE REQUIRED**

A • 04

M 🕦 01

P 03

Q Left 02

4 - RIGHT DIVISION PANEL - GREEN x1

#### HARDWARE REQUIRED

### **HARDWARE REQUIRED**

A • 04

M 01

P 03

Q Right 02

### HARDWARE REQUIRED

03

Ρ

### HARDWARE REQUIRED

01

٧

### HARDWARE REQUIRED

19 - DRAWER BOTTOM SUPPORTBAR - BLACK X2

### **HARDWARE REQUIRED**

17 - DRAWER FRONT x2

### **HARDWARE REQUIRED**

### HARDWARE REQUIRED

### **HARDWARE REQUIRED**

U 30