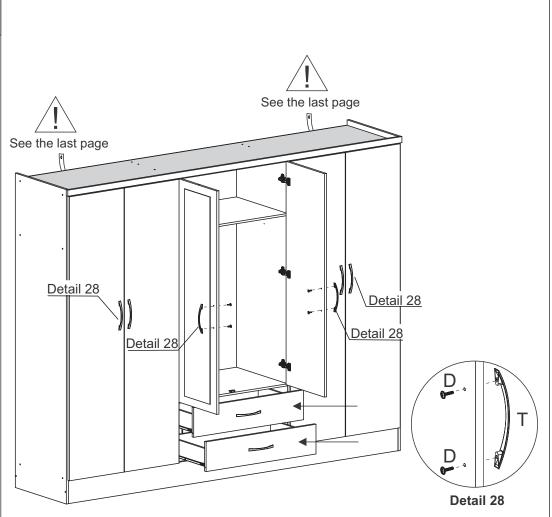

#### **PARTS REQUIRED**

11 - RIGHT LARGE DOOR x2

12 - LEFT LARGE DOOR x2

13 - RIGHT SMALL DOOR x1

14 - LEFT SMALL DOOR x1

#### PARTS REQUIRED

11 - RIGHT LARGE DOOR x2

12 - LEFT LARGE DOOR x2

13 - RIGHT SMALL DOOR x1

14 - LEFT SMALL DOOR x1