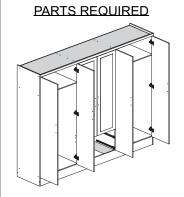

#### **PARTS REQUIRED**

11 - RIGHT LARGE DOOR x2

12 - LEFT LARGE DOOR x2

13 - RIGHT SMALL DOOR x1

14 - LEFT SMALL DOOR x1

#### PARTS REQUIRED

11 - RIGHT LARGE DOOR x2

12 - LEFT LARGE DOOR x2

13 - RIGHT SMALL DOOR x1

14 - LEFT SMALL DOOR x1