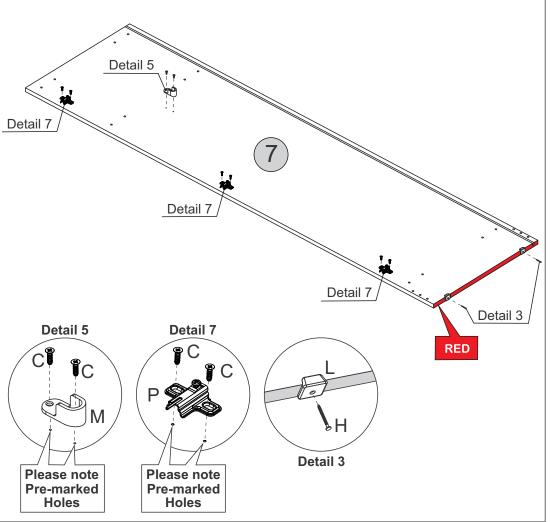

|
| 21          | Central Baseboard - Red           | 2        | 1/4    |
| 22          | Centre Back Panel                 | 2        | 2/4    |
| 23          | Shelf Over Drawer - Red           | 1        | 2/4    |





Detail 3



5 - LEFT DIVISION PANEL - YELLOW x1

#### **HARDWARE REQUIRED**









### **TOOLS REQUIRED**





### STEP 4

#### **PARTS REQUIRED**

5 - LEFT DIVISION PANEL - YELLOW x1

### **HARDWARE REQUIRED**

A • 04

M 🕦 01

P 03

Q Left 02







4 - RIGHT DIVISION PANEL - GREEN x1

#### HARDWARE REQUIRED











### **TOOLS REQUIRED**





### STEP 6

#### PARTS REQUIRED

4 - RIGHT DIVISION PANEL - GREEN x1

### **HARDWARE REQUIRED**

A • 04

M 01

P 03

Q Right 02









### PARTS REQUIRED

7 - LEFT SIDE PANEL - RED x1

### HARDWARE REQUIRED





03

Ρ







### PARTS REQUIRED

9 - TOP PANEL - GREEN x1

### HARDWARE REQUIRED









21 - CENTRAL BASEBOARD - RED X2

#### **HARDWARE REQUIRED**



#### **TOOLS REQUIRED**





### STEP 12

### PARTS REQUIRED

6 - BACK BASEBOARD - BLACK x1
8 - FRONT BASEBOARD - GREEN x1

21 - CENTRAL BASEBOARD -RED x2

### HARDWARE REQUIRED











Detail 12





### HARDWARE REQUIRED



01



٧





## STEP 18

### **PARTS REQUIRED**





Detail 12



Detail 12





detail 15

















### **HARDWARE REQUIRED**



### **TOOLS REQUIRED**





### STEP 28

### PARTS REQUIRED

15 - DRAWER SIDE - BLUE x4

16 - DRAWER BACK PANEL - RED x2

### HARDWARE REQUIRED

19 - DRAWER BOTTOM SUPPORTBAR - BLACK X2







### PARTS REQUIRED

17 - DRAWER FRONT x2

### HARDWARE REQUIRED



### **TOOLS REQUIRED**