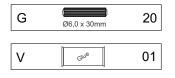

ight 02









### PARTS REQUIRED

7 - LEFT SIDE PANEL - RED x1

### HARDWARE REQUIRED





03

Ρ







### PARTS REQUIRED

9 - TOP PANEL - GREEN x1

### HARDWARE REQUIRED









21 - CENTRAL BASEBOARD - RED X2

#### **HARDWARE REQUIRED**



#### **TOOLS REQUIRED**





### STEP 12

### PARTS REQUIRED

6 - BACK BASEBOARD - BLACK x1
8 - FRONT BASEBOARD - GREEN x1

21 - CENTRAL BASEBOARD -RED x2

### HARDWARE REQUIRED











Detail 12





### HARDWARE REQUIRED



01



٧





## STEP 18

### **PARTS REQUIRED**





Detail 12



Detail 12





detail 15

















### **HARDWARE REQUIRED**



### **TOOLS REQUIRED**





### STEP 28

### PARTS REQUIRED

15 - DRAWER SIDE - BLUE x4

16 - DRAWER BACK PANEL - RED x2

### HARDWARE REQUIRED

19 - DRAWER BOTTOM SUPPORTBAR - BLACK X2







### PARTS REQUIRED

17 - DRAWER FRONT x2

### HARDWARE REQUIRED



### **TOOLS REQUIRED**







### STEP 30

#### **PARTS REQUIRED**

15 - DRAWER SIDE - BLUE x4

16 - DRAWER BACK PANEL - RED x2

### **HARDWARE REQUIRED**







17 - DRAWER FRONT x2



### HARDWARE REQUIRED



### **TOOLS REQUIRED**







### STEP 32

#### **PARTS REQUIRED**

18 - DRAWER BOTTOM x2



#### **HARDWARE REQUIRED**













### **HARDWARE REQUIRED**





### **TOOLS REQUIRED**













### STEP 34

PARTS REQUIRED



### HARDWARE REQUIRED













#### **PARTS REQUIRED**

11 - RIGHT LARGE DOOR x2

12 - LEFT LARGE DOOR x2

13 - RIGHT SMALL DOOR x1

14 - LEFT SMALL DOOR x1

### HARDWARE REQUIRED









### STEP 36

#### PARTS REQUIRED

11 - RIGHT LARGE DOOR x2

12 - LEFT LARGE DOOR x2

13 - RI