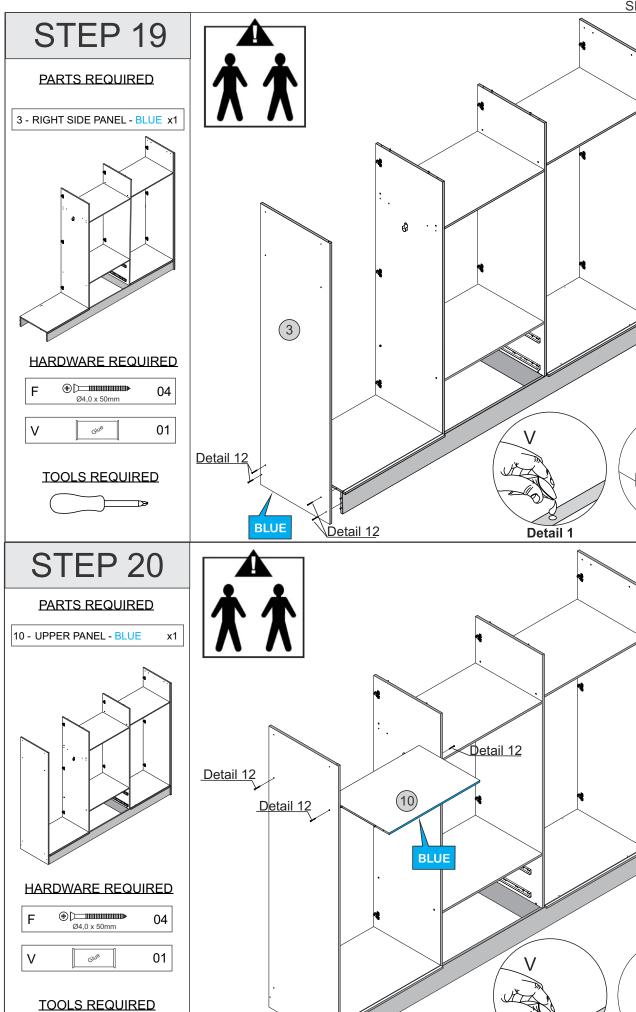

A • 04

M 🕦 01

P 03

Q Left 02







4 - RIGHT DIVISION PANEL - GREEN x1

#### HARDWARE REQUIRED











### **TOOLS REQUIRED**





### STEP 6

#### PARTS REQUIRED

4 - RIGHT DIVISION PANEL - GREEN x1

### **HARDWARE REQUIRED**

A • 04

M 01

P 03

Q Right 02









### PARTS REQUIRED

7 - LEFT SIDE PANEL - RED x1

### HARDWARE REQUIRED





03

Ρ







### PARTS REQUIRED

9 - TOP PANEL - GREEN x1

### HARDWARE REQUIRED









21 - CENTRAL BASEBOARD - RED X2

#### **HARDWARE REQUIRED**



#### **TOOLS REQUIRED**





### STEP 12

### PARTS REQUIRED

6 - BACK BASEBOARD - BLACK x1
8 - FRONT BASEBOARD - GREEN x1

21 - CENTRAL BASEBOARD -RED x2

### HARDWARE REQUIRED











Detail 12





### HARDWARE REQUIRED



01



٧





## STEP 18

### **PARTS REQUIRED**





Detail 12



Detail 12





detail 15

















### **HARDWARE REQUIRED**



### **TOOLS REQUIRED**





### STEP 28

### PARTS REQUIRED

15 - DRAWER SIDE - BLUE x4

16 - DRAWER BACK PANEL - RED x2

### HARDWARE REQUIRED

19 - DRAWER BOTTOM SUPPORTBAR - BLACK X2







### PARTS REQUIRED

17 - DRAWER FRONT x2

### HARDWARE REQUIRED



### **TOOLS REQUIRED**







### STEP 30

#### **PARTS REQUIRED**

15 - DRAWER SIDE - BLUE x4

16 - DRAWER BACK PANEL - RED x2

### **HARDWARE REQUIRED**







17 - DRAWER FRONT x2



### HARDWARE REQUIRED



### **TOOLS REQUIRED**







### STEP 32

#### **PARTS REQUIRED**

18 - DRAWER BOTTOM x2



#### **HARDWARE REQUIRED**













### **HARDWARE REQUIRED**





### **TOOLS REQUIRED**













### STEP 34

PARTS REQUIRED



### HARDWARE REQUIRED