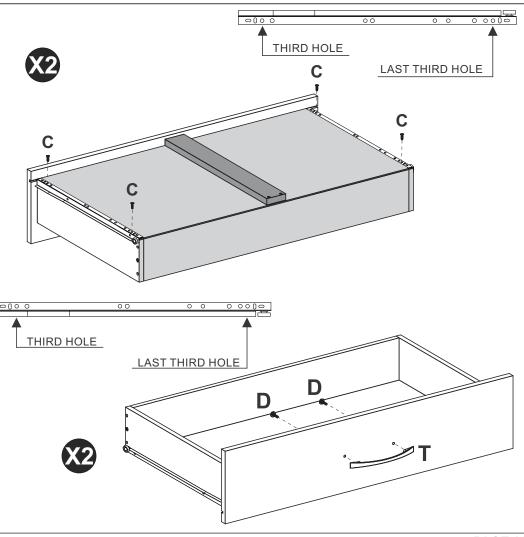

### PARTS REQUIRED

15 - DRAWER SIDE - BLUE x4

16 - DRAWER BACK PANEL - RED x2

#### **PARTS REQUIRED**

15 - DRAWER SIDE - BLUE x4

16 - DRAWER BACK PANEL - RED x2

### **HARDWARE REQUIRED**

17 - DRAWER FRONT x2