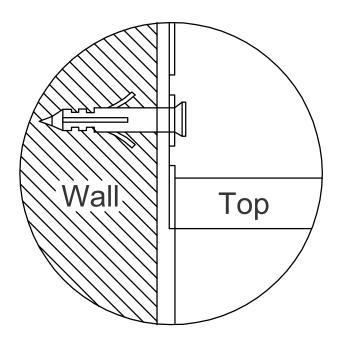

### **WARNING**

Serious or fatal injuries can occur from furniture tipping over. To prevent the furniture from tipping over we recommend that it is permanently fixed to the wall.

Wall fixings are not supplied with this product as different wall materials require different types of fixing devices.

Please make sure you use fixings suitable for the walls in your home.