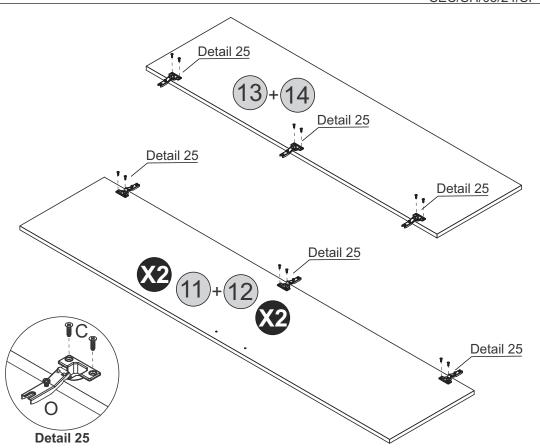

#### **PARTS REQUIRED**

11 - RIGHT LARGE DOOR x2

12 - LEFT LARGE DOOR x2

13 - RIGHT SMALL DOOR x1

14 - LEFT SMALL DOOR x1

#### PARTS REQUIRED

11 - RIGHT LARGE DOOR x2

12 - LEFT LARGE DOOR x2

13 - RIGHT SMALL DOOR x1

14 - LEFT SMALL DOOR x1