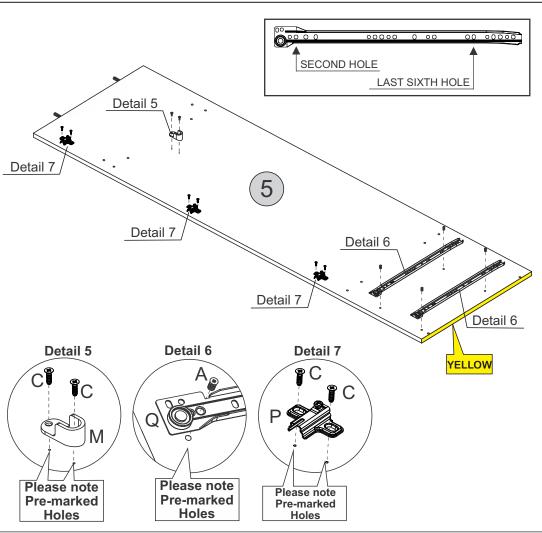

nel - Red           | 2        | 1/4    |
| 17          | Drawer Front                      | 2        | 1/4    |
| 18          | Drawer Bottom                     | 2        | 2/4    |
| 19          | Drawer Bottom Support Bar - Black | 2        | 1/4    |
| 20          | Back Panel                        | 4        | 4/4    |
| 21          | Central Baseboard - Red           | 2        | 1/4    |
| 22          | Centre Back Panel                 | 2        | 2/4    |
| 23          | Shelf Over Drawer - Red           | 1        | 2/4    |





Detail 3



5 - LEFT DIVISION PANEL - YELLOW x1

#### **HARDWARE REQUIRED**









### **TOOLS REQUIRED**





### STEP 4

#### **PARTS REQUIRED**

5 - LEFT DIVISION PANEL - YELLOW x1

### **HARDWARE REQUIRED**

A • 04

M 🕦 01

P 03

Q Left 02







4 - RIGHT DIVISION PANEL - GREEN x1

#### HARDWARE REQUIRED











### **TOOLS REQUIRED**





### STEP 6

#### PARTS REQUIRED

4 - RIGHT DIVISION PANEL - GREEN x1

### **HARDWARE REQUIRED**

A • 04

M 01

P 03

Q Right 02









### PARTS REQUIRED

7 - LEFT SIDE PANEL - RED x1

### HARDWARE REQUIRED





03

Ρ







### PARTS REQUIRED

9 - TOP PANEL - GREEN x1

### HARDWARE REQUIRED









21 - CENTRAL BASEBOARD - RED X2

#### **HARDWARE REQUIRED**



#### **TOOLS REQUIRED**





### STEP 12

### PARTS REQUIRED

6 - BACK BASEBOARD - BLACK x1
8 - FRONT BASEBOARD - GREEN x1

21 - CENTRAL BASEBOARD -RED x2

### HARDWARE REQUIRED











Detail 12





### HARDWARE REQUIRED



01



٧





## STEP 18

### **PARTS REQUIRED**





Detail 12



Detail 12





detail 15