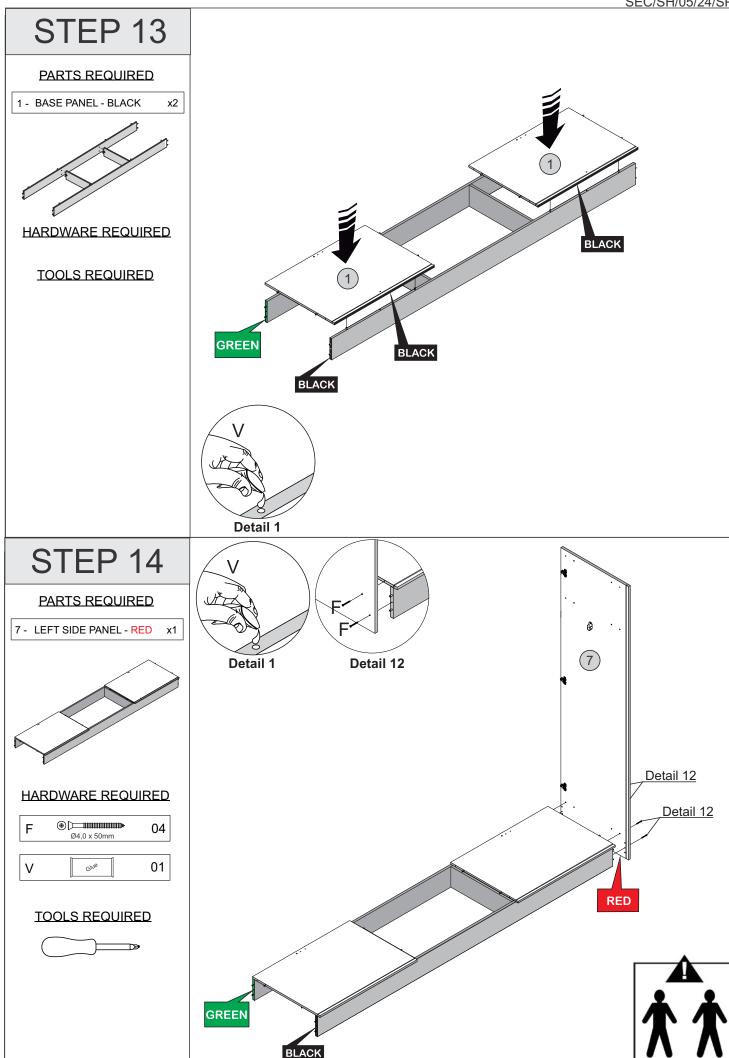

D**





### STEP 4

#### **PARTS REQUIRED**

5 - LEFT DIVISION PANEL - YELLOW x1

### **HARDWARE REQUIRED**

A • 04

M 🕦 01

P 03

Q Left 02







4 - RIGHT DIVISION PANEL - GREEN x1

#### HARDWARE REQUIRED











### **TOOLS REQUIRED**





### STEP 6

#### PARTS REQUIRED

4 - RIGHT DIVISION PANEL - GREEN x1

### **HARDWARE REQUIRED**

A • 04

M 01

P 03

Q Right 02









### PARTS REQUIRED

7 - LEFT SIDE PANEL - RED x1

### HARDWARE REQUIRED





03

Ρ







### PARTS REQUIRED

9 - TOP PANEL - GREEN x1

### HARDWARE REQUIRED









21 - CENTRAL BASEBOARD - RED X2

#### **HARDWARE REQUIRED**



#### **TOOLS REQUIRED**





### STEP 12

### PARTS REQUIRED

6 - BACK BASEBOARD - BLACK x1
8 - FRONT BASEBOARD - GREEN x1

21 - CENTRAL BASEBOARD -RED x2

### HARDWARE REQUIRED











Detail 12





### HARDWARE REQUIRED



01



٧





## STEP 18

### **PARTS REQUIRED**





Detail 12



Detail 12





detail 15

















### **HARDWARE REQUIRED**



### **TOOLS REQUIRED**





### STEP 28

### PARTS REQUIRED

15 - DRAWER SIDE - BLUE x4

16 - DRAWER BACK PANEL - RED x2

### HARDWARE REQUIRED

19 - DRAWER BOTTOM SUPPORTBAR - BLACK X2







### PARTS REQUIRED

17 - DRAWER FRONT x2

### HARDWARE REQUIRED



### **TOOLS REQUIRED**







### STEP 30

#### **PARTS REQUIRED**

15 - DRAWER SIDE - BLUE x4

16 - DRAWER BACK PANEL - RED x2

### **HARDWARE REQUIRED**







17 - DRAWER FRONT x2



### HARDWARE REQUIRED



### **TOOLS REQUIRED**







### STEP 32

#### **PARTS REQUIRED**

18 - DRAWER BOTTOM x2



#### **HARDWARE REQUIRED**













### **HARDWARE