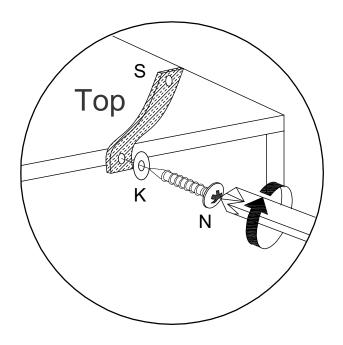

### **WARNING**

Serious or fatal injuries can occur from furniture tipping over. To prevent the furniture from tipping over we recommend that it is permanently fixed to the wall.

Wall fixings are not supplied with this product as different wall materials require different types of fixing devices.

Please make sure you use fixings suitable for the walls in your home.