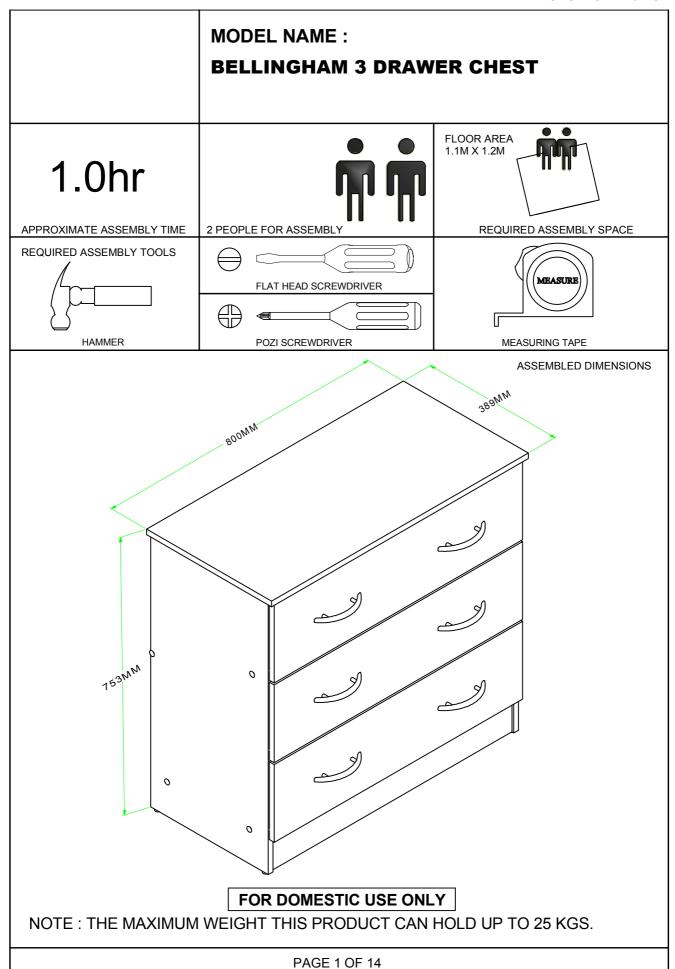

#### **BELLINGHAM 3 DRAWER CHEST**

USE A FLAT HEAD SCREWDRIVER TO TIGHTEN THE CAM NUTS. A QUARTER TURN CLOCKWISE IS ALL THAT IS NEEDED.

STEP 1 - PUSH CAM BOLT INTO INSERT

STEP 2 - ALIGN THE CAM BOLT WITH THE HOLE AND PUSH TOGETHER UNTIL FLUSH. ( MAKE SURE THE ARROW OF CAM LOCK IS POINTING TOWARD THE HOLE ON EDGE OF PANEL. )

STEP 3 - THE HEAD OF THE BOLT GOES INTO THE WIDE MOUTH OF THE CAM LOCK. YOU THEN TURN THE LOCK SO THE NARROW PART CLOSES OVER THE BOLT.

| NO  | PART LIST           | QTY | NO   | PART LIST               | QTY |
|-----|---------------------|-----|------|-------------------------|-----|
| (1) | RIGHT SIDE PANEL    | 1   | (8)  | BACK PANEL              | 2   |
| (2) | BOTTOM PANEL        | 1   | (9)  | DRAWER BACK PANEL       | 3   |
| (3) | FRONT CROSS SUPPORT | 1   | (10) | DRAWER LEFT SIDE PANEL  | 3   |
| (4) | BACK CROSS SUPPORT  | 1   | (11) | DRAWER RIGHT SIDE PANEL | 3   |
| (5) | CROSSBAR            | 1   | (12) | DRAWER FRONT            | 3   |
| (6) | LEFT SIDE PANEL     | 1   | (13) | DRAWER BOTTOM PANEL     | 3   |
| (7) | TOP PANEL           | 1   | (14) | DRAWER SUPPORT          | 3   |