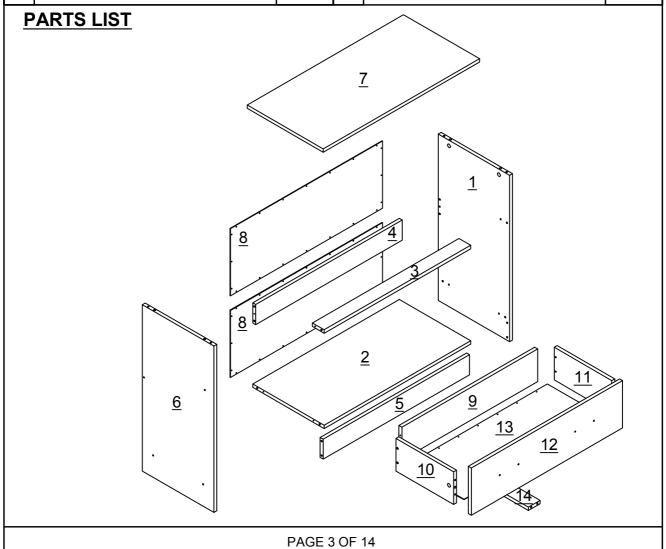

STEP 3 - THE HEAD OF THE BOLT GOES INTO THE WIDE MOUTH OF THE CAM LOCK. YOU THEN TURN THE LOCK SO THE NARROW PART CLOSES OVER THE BOLT.

| NO  | PART LIST           | QTY | NO   | PART LIST               | QTY |
|-----|---------------------|-----|------|-------------------------|-----|
| (1) | RIGHT SIDE PANEL    | 1   | (8)  | BACK PANEL              | 2   |
| (2) | BOTTOM PANEL        | 1   | (9)  | DRAWER BACK PANEL       | 3   |
| (3) | FRONT CROSS SUPPORT | 1   | (10) | DRAWER LEFT SIDE PANEL  | 3   |
| (4) | BACK CROSS SUPPORT  | 1   | (11) | DRAWER RIGHT SIDE PANEL | 3   |
| (5) | CROSSBAR            | 1   | (12) | DRAWER FRONT            | 3   |
| (6) | LEFT SIDE PANEL     | 1   | (13) | DRAWER BOTTOM PANEL     | 3   |
| (7) | TOP PANEL           | 1   | (14) | DRAWER SUPPORT          | 3   |