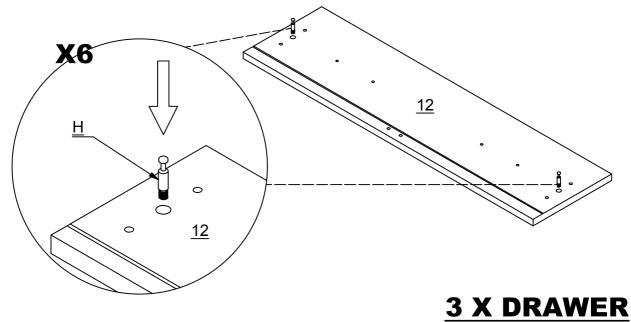

|               |     |                               |         |  |  |  |

PAGE 4 OF 14









PAGE 7 OF 14





PAGE 9 OF 14





PAGE 10 OF 14

PAGE 11 OF 14







# **WARNING**

Serious or fatal injuries can occur from furniture tipping over. To prevent the furniture from tipping over we recommend that it is permanently fixed to the wall.

Wall fixings are not supplied with this product as different wall materials require different types of fixing devices. Please make sure you use fixings suitable for the walls in your home.