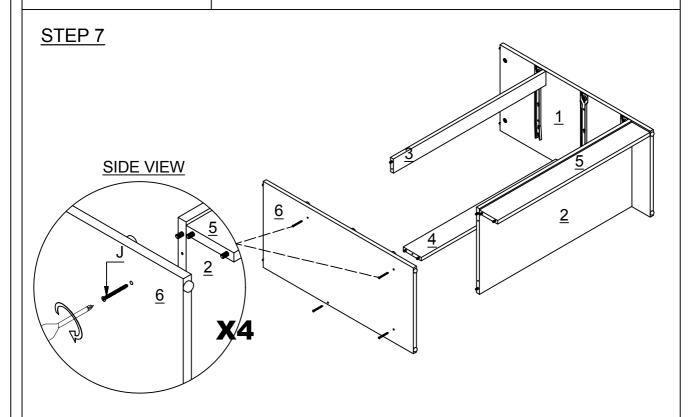

|               |     |                               |         |  |  |  |

PAGE 4 OF 14









PAGE 7 OF 14





PAGE 9 OF 14





PAGE 10 OF 14

PAGE 11 OF 14







# **WARNING**

Serious or fatal injuries can occur from furniture tipping over. To prevent the furniture from tipping over we recommend that it is permanently fixed to the wall.

Wall fixings are not supplied with this product as different wall materials require different types of fixing devices. Please make sure you use fixings suitable for the walls in your home.