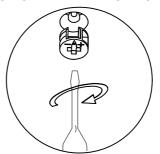

#### **BELLINGHAM 3 DRAWER CHEST**

USE A FLAT HEAD SCREWDRIVER TO TIGHTEN THE CAM NUTS. A QUARTER TURN CLOCKWISE IS ALL THAT IS NEEDED.

STEP 1 - PUSH CAM BOLT INTO INSERT

STEP 2 - ALIGN THE CAM BOLT WITH THE HOLE AND PUSH TOGETHER UNTIL FLUSH. ( MAKE SURE THE ARROW OF CAM LOCK IS POINTING TOWARD THE HOLE ON EDGE OF PANEL. )

STEP 3 - THE HEAD OF THE BOLT GOES INTO THE WIDE MOUTH OF THE CAM LOCK. YOU THEN TURN THE LOCK SO THE NARROW PART CLOSES OVER THE BOLT.

| NO  | PART LIST           | QTY | NO   | PART LIST               | QTY |
|-----|---------------------|-----|------|-------------------------|-----|
| (1) | RIGHT SIDE PANEL    | 1   | (8)  | BACK PANEL              | 2   |
| (2) | BOTTOM PANEL        | 1   | (9)  | DRAWER BACK PANEL       | 3   |
| (3) | FRONT CROSS SUPPORT | 1   | (10) | DRAWER LEFT SIDE PANEL  | 3   |
| (4) | BACK CROSS SUPPORT  | 1   | (11) | DRAWER RIGHT SIDE PANEL | 3   |
| (5) | CROSSBAR            | 1   | (12) | DRAWER FRONT            | 3   |
| (6) | LEFT SIDE PANEL     | 1   | (13) | DRAWER BOTTOM PANEL     | 3   |
| (7) | TOP PANEL           | 1   | (14) | DRAWER SUPPORT          | 3   |