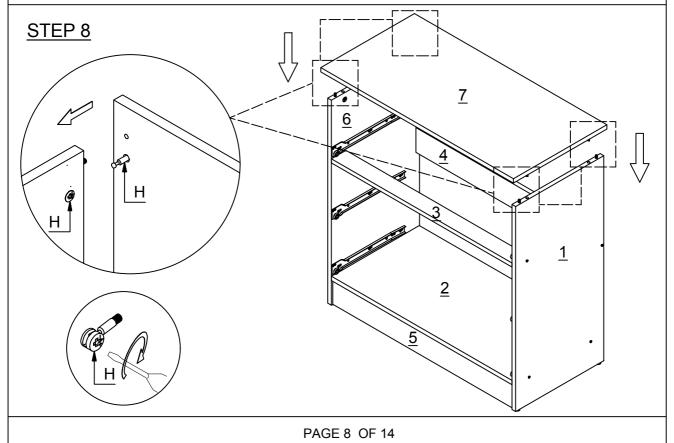

|               |     |                               |         |  |  |  |

PAGE 4 OF 14









PAGE 7 OF 14





PAGE 9 OF 14





PAGE 10 OF 14

PAGE 11 OF 14







# **WARNING**

Serious or fatal injuries can occur from furniture tipping over. To prevent the furniture from tipping over we recommend that it is permanently fixed to the wall.

Wall fixings are not supplied with this product as different wall materials require different types of fixing devices. Please make sure you use fixings suitable for the walls in your home.