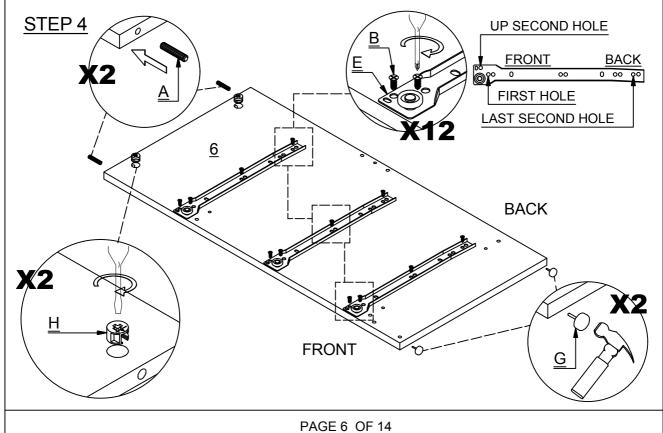

|               |     |                               |         |  |  |  |

PAGE 4 OF 14









PAGE 7 OF 14





PAGE 9 OF 14





PAGE 10 OF 14

PAGE 11 OF 14







# **WARNING**

Serious or fatal injuries can occur from furniture tipping over. To prevent the furniture from tipping over we recommend that it is permanently fixed to the wall.

Wall fixings are not supplied with this product as different wall materials require different types of fixing devices. Please make sure you use fixings suitable for the walls in your home.