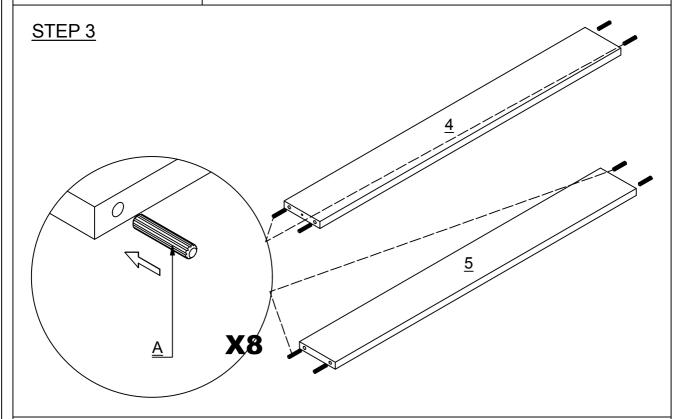

|               |     |                               |         |  |  |  |

PAGE 4 OF 14









PAGE 7 OF 14





PAGE 9 OF 14





PAGE 10 OF 14

PAGE 11 OF 14







# **WARNING**

Serious or fatal injuries can occur from furniture tipping over. To prevent the furniture from tipping over we recommend that it is permanently fixed to the wall.

Wall fixings are not supplied with this product as different wall materials require different types of fixing devices. Please make sure you use fixings suitable for the walls in your home.