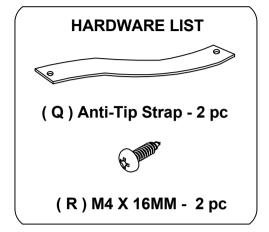

## **BELLINGHAM 3 DRAWER CHEST**

| HARDWARE LIST           A         DOWEL 6 X 30MM         36 PCS           B         SCREW M3.5 X 12MM         38 PCS           C         DRAWER RUNNER (LEFT)         3 PCS           D         DRAWER RUNNER (RIGHT)         3 PCS           E         DRAWER RUNNER TRACK (LEFT)         3 PCS           F         DRAWER RUNNER TRACK (RIGHT)         3 PCS           G         PLASTIC FOOT         4 PCS           H         CAM BOLT + LOCK         10 SETS           I         TACK         47 PCS           J         SCREW M4 X 50MM         8 PCS           K         HANDLE         6 PCS           M         HANDLE         6 PCS           N         PLASTIC SCREW COVER         8 PCS           O         SCREW M3.5 X 16MM         18 PCS           P         SCREW M4 X 30MM         6 PCS           R         SCREW M4 X 30MM         6 PCS           R         SCREW M4 X 16MM         2 PCS |               |     |                               |         |  |  |  |
|----------------------------------------------------------------------------------------------------------------------------------------------------------------------------------------------------------------------------------------------------------------------------------------------------------------------------------------------------------------------------------------------------------------------------------------------------------------------------------------------------------------------------------------------------------------------------------------------------------------------------------------------------------------------------------------------------------------------------------------------------------------------------------------------------------------------------------------------------------------------------------------------------------------|---------------|-----|-------------------------------|---------|--|--|--|
| B         □ DRAWER RUNNER (LEFT)         3 PCS           C         DRAWER RUNNER (LEFT)         3 PCS           D         DRAWER RUNNER (RIGHT)         3 PCS           E         DRAWER RUNNER TRACK (LEFT)         3 PCS           F         DRAWER RUNNER TRACK (RIGHT)         3 PCS           G         PLASTIC FOOT         4 PCS           H         □ CAM BOLT + LOCK         10 SETS           I         □ TACK         47 PCS           J         □ TITITITIO         SCREW M4 X 50MM         8 PCS           K         □ TITITIO         SCREW M4 X 38MM         12 PCS           M         □ TITITIO         HANDLE         6 PCS           N         PLASTIC SCREW COVER         8 PCS           O         SCREW M3.5 X 16MM         18 PCS           P         TITITION         SCREW M4 X 30MM         6 PCS           Q         ANTI - TIP STRAP         2 PCS                                 | HARDWARE LIST |     |                               |         |  |  |  |
| C         DRAWER RUNNER (LEFT)         3 PCS           D         DRAWER RUNNER (RIGHT)         3 PCS           E         DRAWER RUNNER TRACK (LEFT)         3 PCS           F         DRAWER RUNNER TRACK (RIGHT)         3 PCS           G         PLASTIC FOOT         4 PCS           H         CAM BOLT + LOCK         10 SETS           I         TACK         47 PCS           J         SCREW M4 X 50MM         8 PCS           K         SCREW M4 X 38MM         12 PCS           L         HANDLE         6 PCS           M         HANDLE SCREW M4 X 25MM         12 PCS           N         PLASTIC SCREW COVER         8 PCS           O         PLITTING         SCREW M3.5 X 16MM         18 PCS           P         SCREW M4 X 30MM         6 PCS           Q         ANTI - TIP STRAP         2 PCS                                                                                            | Α             |     | DOWEL 6 X 30MM                | 36 PCS  |  |  |  |
| D         DRAWER RUNNER (RIGHT)         3 PCS           E         DRAWER RUNNER TRACK (LEFT)         3 PCS           F         DRAWER RUNNER TRACK (RIGHT)         3 PCS           G         PLASTIC FOOT         4 PCS           H         CAM BOLT + LOCK         10 SETS           I         TACK         47 PCS           J         SCREW M4 X 50MM         8 PCS           K         HANDLE         6 PCS           L         HANDLE         6 PCS           N         PLASTIC SCREW COVER         8 PCS           O         SCREW M3.5 X 16MM         18 PCS           P         SCREW M4 X 30MM         6 PCS           Q         ANTI - TIP STRAP         2 PCS                                                                                                                                                                                                                                        | В             |     | SCREW M3.5 X 12MM             | 38 PCS  |  |  |  |
| E       DRAWER RUNNER TRACK (LEFT)       3 PCS         F       DRAWER RUNNER TRACK (RIGHT)       3 PCS         G       → PLASTIC FOOT       4 PCS         H       → CAM BOLT + LOCK       10 SETS         I       TACK       47 PCS         J       → MINITIAL SCREW M4 X 50MM       8 PCS         K       → MINITIAL SCREW M4 X 38MM       12 PCS         L       → HANDLE       6 PCS         M       → MINITIAL HANDLE SCREW M4 X 25MM       12 PCS         N       → PLASTIC SCREW COVER       8 PCS         O       → MINITIAL SCREW M4 X 30MM       18 PCS         P       → MINITIAL SCREW M4 X 30MM       6 PCS         Q       ANTI - TIP STRAP       2 PCS                                                                                                                                                                                                                                           | С             |     | DRAWER RUNNER ( LEFT )        | 3 PCS   |  |  |  |
| F         DRAWER RUNNER TRACK (RIGHT)         3 PCS           G         PLASTIC FOOT         4 PCS           H         CAM BOLT + LOCK         10 SETS           I         TACK         47 PCS           J         SCREW M4 X 50MM         8 PCS           K         SCREW M4 X 38MM         12 PCS           L         HANDLE         6 PCS           M         HANDLE SCREW M4 X 25MM         12 PCS           N         PLASTIC SCREW COVER         8 PCS           O         SCREW M3.5 X 16MM         18 PCS           P         SCREW M4 X 30MM         6 PCS           Q         ANTI - TIP STRAP         2 PCS                                                                                                                                                                                                                                                                                         | D             |     | DRAWER RUNNER ( RIGHT )       | 3 PCS   |  |  |  |
| G       PLASTIC FOOT       4 PCS         H       CAM BOLT + LOCK       10 SETS         I       TACK       47 PCS         J       SCREW M4 X 50MM       8 PCS         K       SCREW M4 X 38MM       12 PCS         L       HANDLE       6 PCS         M       HANDLE SCREW M4 X 25MM       12 PCS         N       PLASTIC SCREW COVER       8 PCS         O       SCREW M3.5 X 16MM       18 PCS         P       SCREW M4 X 30MM       6 PCS         Q       ANTI - TIP STRAP       2 PCS                                                                                                                                                                                                                                                                                                                                                                                                                       | Е             |     | DRAWER RUNNER TRACK ( LEFT )  | 3 PCS   |  |  |  |
| H       Image: Cam Bolt + Lock       10 SETS         I       TACK       47 PCS         J       SCREW M4 X 50MM       8 PCS         K       SCREW M4 X 38MM       12 PCS         L       HANDLE       6 PCS         M       HANDLE SCREW M4 X 25MM       12 PCS         N       PLASTIC SCREW COVER       8 PCS         O       SCREW M3.5 X 16MM       18 PCS         P       SCREW M4 X 30MM       6 PCS         Q       ANTI - TIP STRAP       2 PCS                                                                                                                                                                                                                                                                                                                                                                                                                                                         | F             |     | DRAWER RUNNER TRACK ( RIGHT ) | 3 PCS   |  |  |  |
| I       TACK       47 PCS         J       SCREW M4 X 50MM       8 PCS         K       SCREW M4 X 38MM       12 PCS         L       HANDLE       6 PCS         M       HANDLE SCREW M4 X 25MM       12 PCS         N       PLASTIC SCREW COVER       8 PCS         O       SCREW M3.5 X 16MM       18 PCS         P       SCREW M4 X 30MM       6 PCS         Q       ANTI - TIP STRAP       2 PCS                                                                                                                                                                                                                                                                                                                                                                                                                                                                                                              | G             |     | PLASTIC FOOT                  | 4 PCS   |  |  |  |
| J SCREW M4 X 50MM 8 PCS  K SCREW M4 X 38MM 12 PCS  L HANDLE 6 PCS  M HANDLE SCREW M4 X 25MM 12 PCS  N PLASTIC SCREW COVER 8 PCS  O SCREW M3.5 X 16MM 18 PCS  P SCREW M4 X 30MM 6 PCS  Q ANTI - TIP STRAP 2 PCS                                                                                                                                                                                                                                                                                                                                                                                                                                                                                                                                                                                                                                                                                                 | Н             |     | CAM BOLT + LOCK               | 10 SETS |  |  |  |
| K SCREW M4 X 38MM 12 PCS  L HANDLE 6 PCS  M HANDLE SCREW M4 X 25MM 12 PCS  N PLASTIC SCREW COVER 8 PCS  O SCREW M3.5 X 16MM 18 PCS  P SCREW M4 X 30MM 6 PCS  Q ANTI - TIP STRAP 2 PCS                                                                                                                                                                                                                                                                                                                                                                                                                                                                                                                                                                                                                                                                                                                          | ı             |     | TACK                          | 47 PCS  |  |  |  |
| HANDLE SCREW M4 X 25MM  12 PCS  N PLASTIC SCREW COVER  SCREW M3.5 X 16MM  18 PCS  P SCREW M4 X 30MM  6 PCS  ANTI - TIP STRAP  2 PCS                                                                                                                                                                                                                                                                                                                                                                                                                                                                                                                                                                                                                                                                                                                                                                            | J             |     | SCREW M4 X 50MM               | 8 PCS   |  |  |  |
| M PLANDLE SCREW M4 X 25MM 12 PCS  N PLASTIC SCREW COVER 8 PCS  O SCREW M3.5 X 16MM 18 PCS  P SCREW M4 X 30MM 6 PCS  Q ANTI - TIP STRAP 2 PCS                                                                                                                                                                                                                                                                                                                                                                                                                                                                                                                                                                                                                                                                                                                                                                   | K             |     | SCREW M4 X 38MM               | 12 PCS  |  |  |  |
| N PLASTIC SCREW COVER 8 PCS O SCREW M3.5 X 16MM 18 PCS P SCREW M4 X 30MM 6 PCS Q ANTI - TIP STRAP 2 PCS                                                                                                                                                                                                                                                                                                                                                                                                                                                                                                                                                                                                                                                                                                                                                                                                        | L             | و ا | HANDLE                        | 6 PCS   |  |  |  |
| O         SCREW M3.5 X 16MM         18 PCS           P         SCREW M4 X 30MM         6 PCS           Q         ANTI - TIP STRAP         2 PCS                                                                                                                                                                                                                                                                                                                                                                                                                                                                                                                                                                                                                                                                                                                                                                | М             |     | HANDLE SCREW M4 X 25MM        | 12 PCS  |  |  |  |
| P SCREW M4 X 30MM 6 PCS Q ANTI - TIP STRAP 2 PCS                                                                                                                                                                                                                                                                                                                                                                                                                                                                                                                                                                                                                                                                                                                                                                                                                                                               | N             |     | PLASTIC SCREW COVER           | 8 PCS   |  |  |  |
| Q ANTI - TIP STRAP 2 PCS                                                                                                                                                                                                                                                                                                                                                                                                                                                                                                                                                                                                                                                                                                                                                                                                                                                                                       | 0             |     | SCREW M3.5 X 16MM             | 18 PCS  |  |  |  |
|                                                                                                                                                                                                                                                                                                                                                                                                                                                                                                                                                                                                                                                                                                                                                                                                                                                                                                                | Р             |     | SCREW M4 X 30MM               | 6 PCS   |  |  |  |
| R SCREW M4 X 16MM 2 PCS                                                                                                                                                                                                                                                                                                                                                                                                                                                                                                                                                                                                                                                                                                                                                                                                                                                                                        | Q             |     | ANTI - TIP STRAP              | 2 PCS   |  |  |  |
|                                                                                                                                                                                                                                                                                                                                                                                                                                                                                                                                                                                                                                                                                                                                                                                                                                                                                                                | R             | ()  | SCREW M4 X 16MM               | 2 PCS   |  |  |  |
|                                                                                                                                                                                                                                                                                                                                                                                                                                                                                                                                                                                                                                                                                                                                                                                                                                                                                                                |               |     |                               |         |  |  |  |