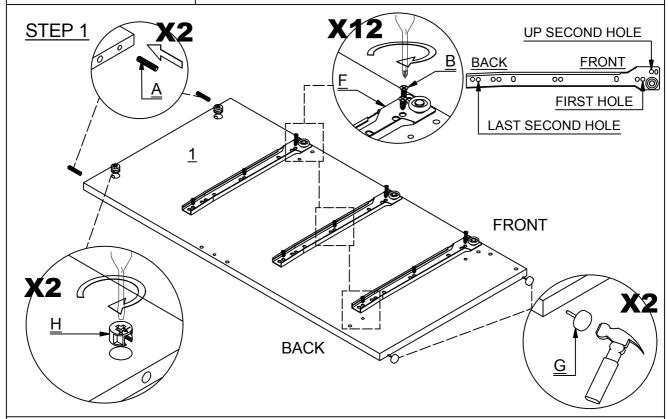

## **BELLINGHAM 3 DRAWER CHEST**

| HARDWARE LIST           A         DOWEL 6 X 30MM         36 PCS           B         SCREW M3.5 X 12MM         38 PCS           C         DRAWER RUNNER (LEFT)         3 PCS           D         DRAWER RUNNER (RIGHT)         3 PCS           E         DRAWER RUNNER TRACK (LEFT)         3 PCS           F         DRAWER RUNNER TRACK (RIGHT)         3 PCS           G         PLASTIC FOOT         4 PCS           H         CAM BOLT + LOCK         10 SETS           I         TACK         47 PCS           J         SCREW M4 X 50MM         8 PCS           K         HANDLE         6 PCS           M         HANDLE         6 PCS           N         PLASTIC SCREW COVER         8 PCS           O         SCREW M3.5 X 16MM         18 PCS           P         SCREW M4 X 30MM         6 PCS           R         SCREW M4 X 30MM         6 PCS           R         SCREW M4 X 16MM         2 PCS |               |     |                               |         |  |  |  |
|----------------------------------------------------------------------------------------------------------------------------------------------------------------------------------------------------------------------------------------------------------------------------------------------------------------------------------------------------------------------------------------------------------------------------------------------------------------------------------------------------------------------------------------------------------------------------------------------------------------------------------------------------------------------------------------------------------------------------------------------------------------------------------------------------------------------------------------------------------------------------------------------------------------|---------------|-----|-------------------------------|---------|--|--|--|
| B         □ DRAWER RUNNER (LEFT)         3 PCS           C         DRAWER RUNNER (LEFT)         3 PCS           D         DRAWER RUNNER (RIGHT)         3 PCS           E         DRAWER RUNNER TRACK (LEFT)         3 PCS           F         DRAWER RUNNER TRACK (RIGHT)         3 PCS           G         PLASTIC FOOT         4 PCS           H         □ CAM BOLT + LOCK         10 SETS           I         □ TACK         47 PCS           J         □ TITITITIO         SCREW M4 X 50MM         8 PCS           K         □ TITITIO         SCREW M4 X 38MM         12 PCS           M         □ TITITIO         HANDLE         6 PCS           N         PLASTIC SCREW COVER         8 PCS           O         SCREW M3.5 X 16MM         18 PCS           P         TITITION         SCREW M4 X 30MM         6 PCS           Q         ANTI - TIP STRAP         2 PCS                                 | HARDWARE LIST |     |                               |         |  |  |  |
| C         DRAWER RUNNER (LEFT)         3 PCS           D         DRAWER RUNNER (RIGHT)         3 PCS           E         DRAWER RUNNER TRACK (LEFT)         3 PCS           F         DRAWER RUNNER TRACK (RIGHT)         3 PCS           G         PLASTIC FOOT         4 PCS           H         CAM BOLT + LOCK         10 SETS           I         TACK         47 PCS           J         SCREW M4 X 50MM         8 PCS           K         SCREW M4 X 38MM         12 PCS           L         HANDLE         6 PCS           M         HANDLE SCREW M4 X 25MM         12 PCS           N         PLASTIC SCREW COVER         8 PCS           O         PLITTING         SCREW M3.5 X 16MM         18 PCS           P         SCREW M4 X 30MM         6 PCS           Q         ANTI - TIP STRAP         2 PCS                                                                                            | Α             |     | DOWEL 6 X 30MM                | 36 PCS  |  |  |  |
| D         DRAWER RUNNER (RIGHT)         3 PCS           E         DRAWER RUNNER TRACK (LEFT)         3 PCS           F         DRAWER RUNNER TRACK (RIGHT)         3 PCS           G         PLASTIC FOOT         4 PCS           H         CAM BOLT + LOCK         10 SETS           I         TACK         47 PCS           J         SCREW M4 X 50MM         8 PCS           K         HANDLE         6 PCS           L         HANDLE         6 PCS           N         PLASTIC SCREW COVER         8 PCS           O         SCREW M3.5 X 16MM         18 PCS           P         SCREW M4 X 30MM         6 PCS           Q         ANTI - TIP STRAP         2 PCS                                                                                                                                                                                                                                        | В             |     | SCREW M3.5 X 12MM             | 38 PCS  |  |  |  |
| E       DRAWER RUNNER TRACK (LEFT)       3 PCS         F       DRAWER RUNNER TRACK (RIGHT)       3 PCS         G       → PLASTIC FOOT       4 PCS         H       → CAM BOLT + LOCK       10 SETS         I       TACK       47 PCS         J       → MINITIAL SCREW M4 X 50MM       8 PCS         K       → MINITIAL SCREW M4 X 38MM       12 PCS         L       → HANDLE       6 PCS         M       → MINITIAL HANDLE SCREW M4 X 25MM       12 PCS         N       → PLASTIC SCREW COVER       8 PCS         O       → MINITIAL SCREW M4 X 30MM       18 PCS         P       → MINITIAL SCREW M4 X 30MM       6 PCS         Q       ANTI - TIP STRAP       2 PCS                                                                                                                                                                                                                                           | С             |     | DRAWER RUNNER ( LEFT )        | 3 PCS   |  |  |  |
| F         DRAWER RUNNER TRACK (RIGHT)         3 PCS           G         PLASTIC FOOT         4 PCS           H         CAM BOLT + LOCK         10 SETS           I         TACK         47 PCS           J         SCREW M4 X 50MM         8 PCS           K         SCREW M4 X 38MM         12 PCS           L         HANDLE         6 PCS           M         HANDLE SCREW M4 X 25MM         12 PCS           N         PLASTIC SCREW COVER         8 PCS           O         SCREW M3.5 X 16MM         18 PCS           P         SCREW M4 X 30MM         6 PCS           Q         ANTI - TIP STRAP         2 PCS                                                                                                                                                                                                                                                                                         | D             |     | DRAWER RUNNER ( RIGHT )       | 3 PCS   |  |  |  |
| G       PLASTIC FOOT       4 PCS         H       CAM BOLT + LOCK       10 SETS         I       TACK       47 PCS         J       SCREW M4 X 50MM       8 PCS         K       SCREW M4 X 38MM       12 PCS         L       HANDLE       6 PCS         M       HANDLE SCREW M4 X 25MM       12 PCS         N       PLASTIC SCREW COVER       8 PCS         O       SCREW M3.5 X 16MM       18 PCS         P       SCREW M4 X 30MM       6 PCS         Q       ANTI - TIP STRAP       2 PCS                                                                                                                                                                                                                                                                                                                                                                                                                       | Е             |     | DRAWER RUNNER TRACK ( LEFT )  | 3 PCS   |  |  |  |
| H       Image: Cam Bolt + Lock       10 SETS         I       TACK       47 PCS         J       SCREW M4 X 50MM       8 PCS         K       SCREW M4 X 38MM       12 PCS         L       HANDLE       6 PCS         M       HANDLE SCREW M4 X 25MM       12 PCS         N       PLASTIC SCREW COVER       8 PCS         O       SCREW M3.5 X 16MM       18 PCS         P       SCREW M4 X 30MM       6 PCS         Q       ANTI - TIP STRAP       2 PCS                                                                                                                                                                                                                                                                                                                                                                                                                                                         | F             |     | DRAWER RUNNER TRACK ( RIGHT ) | 3 PCS   |  |  |  |
| I       TACK       47 PCS         J       SCREW M4 X 50MM       8 PCS         K       SCREW M4 X 38MM       12 PCS         L       HANDLE       6 PCS         M       HANDLE SCREW M4 X 25MM       12 PCS         N       PLASTIC SCREW COVER       8 PCS         O       SCREW M3.5 X 16MM       18 PCS         P       SCREW M4 X 30MM       6 PCS         Q       ANTI - TIP STRAP       2 PCS                                                                                                                                                                                                                                                                                                                                                                                                                                                                                                              | G             |     | PLASTIC FOOT                  | 4 PCS   |  |  |  |
| J SCREW M4 X 50MM 8 PCS  K SCREW M4 X 38MM 12 PCS  L HANDLE 6 PCS  M HANDLE SCREW M4 X 25MM 12 PCS  N PLASTIC SCREW COVER 8 PCS  O SCREW M3.5 X 16MM 18 PCS  P SCREW M4 X 30MM 6 PCS  Q ANTI - TIP STRAP 2 PCS                                                                                                                                                                                                                                                                                                                                                                                                                                                                                                                                                                                                                                                                                                 | Н             |     | CAM BOLT + LOCK               | 10 SETS |  |  |  |
| K SCREW M4 X 38MM 12 PCS  L HANDLE 6 PCS  M HANDLE SCREW M4 X 25MM 12 PCS  N PLASTIC SCREW COVER 8 PCS  O SCREW M3.5 X 16MM 18 PCS  P SCREW M4 X 30MM 6 PCS  Q ANTI - TIP STRAP 2 PCS                                                                                                                                                                                                                                                                                                                                                                                                                                                                                                                                                                                                                                                                                                                          | ı             |     | TACK                          | 47 PCS  |  |  |  |
| HANDLE SCREW M4 X 25MM  12 PCS  N PLASTIC SCREW COVER  SCREW M3.5 X 16MM  18 PCS  P SCREW M4 X 30MM  6 PCS  ANTI - TIP STRAP  2 PCS                                                                                                                                                                                                                                                                                                                                                                                                                                                                                                                                                                                                                                                                                                                                                                            | J             |     | SCREW M4 X 50MM               | 8 PCS   |  |  |  |
| M PLANDLE SCREW M4 X 25MM 12 PCS  N PLASTIC SCREW COVER 8 PCS  O SCREW M3.5 X 16MM 18 PCS  P SCREW M4 X 30MM 6 PCS  Q ANTI - TIP STRAP 2 PCS                                                                                                                                                                                                                                                                                                                                                                                                                                                                                                                                                                                                                                                                                                                                                                   | K             |     | SCREW M4 X 38MM               | 12 PCS  |  |  |  |
| N PLASTIC SCREW COVER 8 PCS O SCREW M3.5 X 16MM 18 PCS P SCREW M4 X 30MM 6 PCS Q ANTI - TIP STRAP 2 PCS                                                                                                                                                                                                                                                                                                                                                                                                                                                                                                                                                                                                                                                                                                                                                                                                        | L             | و ا | HANDLE                        | 6 PCS   |  |  |  |
| O         SCREW M3.5 X 16MM         18 PCS           P         SCREW M4 X 30MM         6 PCS           Q         ANTI - TIP STRAP         2 PCS                                                                                                                                                                                                                                                                                                                                                                                                                                                                                                                                                                                                                                                                                                                                                                | М             |     | HANDLE SCREW M4 X 25MM        | 12 PCS  |  |  |  |
| P SCREW M4 X 30MM 6 PCS Q ANTI - TIP STRAP 2 PCS                                                                                                                                                                                                                                                                                                                                                                                                                                                                                                                                                                                                                                                                                                                                                                                                                                                               | N             |     | PLASTIC SCREW COVER           | 8 PCS   |  |  |  |
| Q ANTI - TIP STRAP 2 PCS                                                                                                                                                                                                                                                                                                                                                                                                                                                                                                                                                                                                                                                                                                                                                                                                                                                                                       | 0             |     | SCREW M3.5 X 16MM             | 18 PCS  |  |  |  |
|                                                                                                                                                                                                                                                                                                                                                                                                                                                                                                                                                                                                                                                                                                                                                                                                                                                                                                                | Р             |     | SCREW M4 X 30MM               | 6 PCS   |  |  |  |
| R SCREW M4 X 16MM 2 PCS                                                                                                                                                                                                                                                                                                                                                                                                                                                                                                                                                                                                                                                                                                                                                                                                                                                                                        | Q             |     | ANTI - TIP STRAP              | 2 PCS   |  |  |  |
|                                                                                                                                                                                                                                                                                                                                                                                                                                                                                                                                                                                                                                                                                                                                                                                                                                                                                                                | R             | ()  | SCREW M4 X 16MM               | 2 PCS   |  |  |  |
|                                                                                                                                                                                                                                                                                                                                                                                                                                                                                                                                                                                                                                                                                                                                                                                                                                                                                                                |               |     |                               |         |  |  |  |