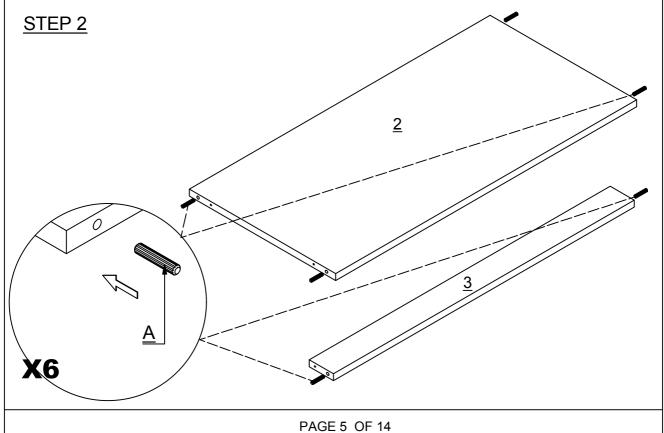

## **BELLINGHAM 3 DRAWER CHEST**

| HARDWARE LIST           A         DOWEL 6 X 30MM         36 PCS           B         SCREW M3.5 X 12MM         38 PCS           C         DRAWER RUNNER (LEFT)         3 PCS           D         DRAWER RUNNER (RIGHT)         3 PCS           E         DRAWER RUNNER TRACK (LEFT)         3 PCS           F         DRAWER RUNNER TRACK (RIGHT)         3 PCS           G         PLASTIC FOOT         4 PCS           H         CAM BOLT + LOCK         10 SETS           I         TACK         47 PCS           J         SCREW M4 X 50MM         8 PCS           K         HANDLE         6 PCS           M         HANDLE         6 PCS           N         PLASTIC SCREW COVER         8 PCS           O         SCREW M3.5 X 16MM         18 PCS           P         SCREW M4 X 30MM         6 PCS           R         SCREW M4 X 30MM         6 PCS           R         SCREW M4 X 16MM         2 PCS |               |     |                               |         |  |  |  |
|----------------------------------------------------------------------------------------------------------------------------------------------------------------------------------------------------------------------------------------------------------------------------------------------------------------------------------------------------------------------------------------------------------------------------------------------------------------------------------------------------------------------------------------------------------------------------------------------------------------------------------------------------------------------------------------------------------------------------------------------------------------------------------------------------------------------------------------------------------------------------------------------------------------|---------------|-----|-------------------------------|---------|--|--|--|
| B         □ DRAWER RUNNER (LEFT)         3 PCS           C         DRAWER RUNNER (LEFT)         3 PCS           D         DRAWER RUNNER (RIGHT)         3 PCS           E         DRAWER RUNNER TRACK (LEFT)         3 PCS           F         DRAWER RUNNER TRACK (RIGHT)         3 PCS           G         PLASTIC FOOT         4 PCS           H         □ CAM BOLT + LOCK         10 SETS           I         □ TACK         47 PCS           J         □ TITITITIO         SCREW M4 X 50MM         8 PCS           K         □ TITITIO         SCREW M4 X 38MM         12 PCS           M         □ TITITIO         HANDLE         6 PCS           N         PLASTIC SCREW COVER         8 PCS           O         SCREW M3.5 X 16MM         18 PCS           P         TITITION         SCREW M4 X 30MM         6 PCS           Q         ANTI - TIP STRAP         2 PCS                                 | HARDWARE LIST |     |                               |         |  |  |  |
| C         DRAWER RUNNER (LEFT)         3 PCS           D         DRAWER RUNNER (RIGHT)         3 PCS           E         DRAWER RUNNER TRACK (LEFT)         3 PCS           F         DRAWER RUNNER TRACK (RIGHT)         3 PCS           G         PLASTIC FOOT         4 PCS           H         CAM BOLT + LOCK         10 SETS           I         TACK         47 PCS           J         SCREW M4 X 50MM         8 PCS           K         SCREW M4 X 38MM         12 PCS           L         HANDLE         6 PCS           M         HANDLE SCREW M4 X 25MM         12 PCS           N         PLASTIC SCREW COVER         8 PCS           O         PLITTING         SCREW M3.5 X 16MM         18 PCS           P         SCREW M4 X 30MM         6 PCS           Q         ANTI - TIP STRAP         2 PCS                                                                                            | Α             |     | DOWEL 6 X 30MM                | 36 PCS  |  |  |  |
| D         DRAWER RUNNER (RIGHT)         3 PCS           E         DRAWER RUNNER TRACK (LEFT)         3 PCS           F         DRAWER RUNNER TRACK (RIGHT)         3 PCS           G         PLASTIC FOOT         4 PCS           H         CAM BOLT + LOCK         10 SETS           I         TACK         47 PCS           J         SCREW M4 X 50MM         8 PCS           K         HANDLE         6 PCS           L         HANDLE         6 PCS           N         PLASTIC SCREW COVER         8 PCS           O         SCREW M3.5 X 16MM         18 PCS           P         SCREW M4 X 30MM         6 PCS           Q         ANTI - TIP STRAP         2 PCS                                                                                                                                                                                                                                        | В             |     | SCREW M3.5 X 12MM             | 38 PCS  |  |  |  |
| E       DRAWER RUNNER TRACK (LEFT)       3 PCS         F       DRAWER RUNNER TRACK (RIGHT)       3 PCS         G       → PLASTIC FOOT       4 PCS         H       → CAM BOLT + LOCK       10 SETS         I       TACK       47 PCS         J       → MINITIAL SCREW M4 X 50MM       8 PCS         K       → MINITIAL SCREW M4 X 38MM       12 PCS         L       → HANDLE       6 PCS         M       → MINITIAL HANDLE SCREW M4 X 25MM       12 PCS         N       → PLASTIC SCREW COVER       8 PCS         O       → MINITIAL SCREW M4 X 30MM       18 PCS         P       → MINITIAL SCREW M4 X 30MM       6 PCS         Q       ANTI - TIP STRAP       2 PCS                                                                                                                                                                                                                                           | С             |     | DRAWER RUNNER ( LEFT )        | 3 PCS   |  |  |  |
| F         DRAWER RUNNER TRACK (RIGHT)         3 PCS           G         PLASTIC FOOT         4 PCS           H         CAM BOLT + LOCK         10 SETS           I         TACK         47 PCS           J         SCREW M4 X 50MM         8 PCS           K         SCREW M4 X 38MM         12 PCS           L         HANDLE         6 PCS           M         HANDLE SCREW M4 X 25MM         12 PCS           N         PLASTIC SCREW COVER         8 PCS           O         SCREW M3.5 X 16MM         18 PCS           P         SCREW M4 X 30MM         6 PCS           Q         ANTI - TIP STRAP         2 PCS                                                                                                                                                                                                                                                                                         | D             |     | DRAWER RUNNER ( RIGHT )       | 3 PCS   |  |  |  |
| G       PLASTIC FOOT       4 PCS         H       CAM BOLT + LOCK       10 SETS         I       TACK       47 PCS         J       SCREW M4 X 50MM       8 PCS         K       SCREW M4 X 38MM       12 PCS         L       HANDLE       6 PCS         M       HANDLE SCREW M4 X 25MM       12 PCS         N       PLASTIC SCREW COVER       8 PCS         O       SCREW M3.5 X 16MM       18 PCS         P       SCREW M4 X 30MM       6 PCS         Q       ANTI - TIP STRAP       2 PCS                                                                                                                                                                                                                                                                                                                                                                                                                       | Е             |     | DRAWER RUNNER TRACK ( LEFT )  | 3 PCS   |  |  |  |
| H       Image: Cam Bolt + Lock       10 SETS         I       TACK       47 PCS         J       SCREW M4 X 50MM       8 PCS         K       SCREW M4 X 38MM       12 PCS         L       HANDLE       6 PCS         M       HANDLE SCREW M4 X 25MM       12 PCS         N       PLASTIC SCREW COVER       8 PCS         O       SCREW M3.5 X 16MM       18 PCS         P       SCREW M4 X 30MM       6 PCS         Q       ANTI - TIP STRAP       2 PCS                                                                                                                                                                                                                                                                                                                                                                                                                                                         | F             |     | DRAWER RUNNER TRACK ( RIGHT ) | 3 PCS   |  |  |  |
| I       TACK       47 PCS         J       SCREW M4 X 50MM       8 PCS         K       SCREW M4 X 38MM       12 PCS         L       HANDLE       6 PCS         M       HANDLE SCREW M4 X 25MM       12 PCS         N       PLASTIC SCREW COVER       8 PCS         O       SCREW M3.5 X 16MM       18 PCS         P       SCREW M4 X 30MM       6 PCS         Q       ANTI - TIP STRAP       2 PCS                                                                                                                                                                                                                                                                                                                                                                                                                                                                                                              | G             |     | PLASTIC FOOT                  | 4 PCS   |  |  |  |
| J SCREW M4 X 50MM 8 PCS  K SCREW M4 X 38MM 12 PCS  L HANDLE 6 PCS  M HANDLE SCREW M4 X 25MM 12 PCS  N PLASTIC SCREW COVER 8 PCS  O SCREW M3.5 X 16MM 18 PCS  P SCREW M4 X 30MM 6 PCS  Q ANTI - TIP STRAP 2 PCS                                                                                                                                                                                                                                                                                                                                                                                                                                                                                                                                                                                                                                                                                                 | Н             |     | CAM BOLT + LOCK               | 10 SETS |  |  |  |
| K SCREW M4 X 38MM 12 PCS  L HANDLE 6 PCS  M HANDLE SCREW M4 X 25MM 12 PCS  N PLASTIC SCREW COVER 8 PCS  O SCREW M3.5 X 16MM 18 PCS  P SCREW M4 X 30MM 6 PCS  Q ANTI - TIP STRAP 2 PCS                                                                                                                                                                                                                                                                                                                                                                                                                                                                                                                                                                                                                                                                                                                          | ı             |     | TACK                          | 47 PCS  |  |  |  |
| HANDLE SCREW M4 X 25MM  12 PCS  N PLASTIC SCREW COVER  SCREW M3.5 X 16MM  18 PCS  P SCREW M4 X 30MM  6 PCS  ANTI - TIP STRAP  2 PCS                                                                                                                                                                                                                                                                                                                                                                                                                                                                                                                                                                                                                                                                                                                                                                            | J             |     | SCREW M4 X 50MM               | 8 PCS   |  |  |  |
| M PLANDLE SCREW M4 X 25MM 12 PCS  N PLASTIC SCREW COVER 8 PCS  O SCREW M3.5 X 16MM 18 PCS  P SCREW M4 X 30MM 6 PCS  Q ANTI - TIP STRAP 2 PCS                                                                                                                                                                                                                                                                                                                                                                                                                                                                                                                                                                                                                                                                                                                                                                   | K             |     | SCREW M4 X 38MM               | 12 PCS  |  |  |  |
| N PLASTIC SCREW COVER 8 PCS O SCREW M3.5 X 16MM 18 PCS P SCREW M4 X 30MM 6 PCS Q ANTI - TIP STRAP 2 PCS                                                                                                                                                                                                                                                                                                                                                                                                                                                                                                                                                                                                                                                                                                                                                                                                        | L             | و ا | HANDLE                        | 6 PCS   |  |  |  |
| O         SCREW M3.5 X 16MM         18 PCS           P         SCREW M4 X 30MM         6 PCS           Q         ANTI - TIP STRAP         2 PCS                                                                                                                                                                                                                                                                                                                                                                                                                                                                                                                                                                                                                                                                                                                                                                | М             |     | HANDLE SCREW M4 X 25MM        | 12 PCS  |  |  |  |
| P SCREW M4 X 30MM 6 PCS Q ANTI - TIP STRAP 2 PCS                                                                                                                                                                                                                                                                                                                                                                                                                                                                                                                                                                                                                                                                                                                                                                                                                                                               | N             |     | PLASTIC SCREW COVER           | 8 PCS   |  |  |  |
| Q ANTI - TIP STRAP 2 PCS                                                                                                                                                                                                                                                                                                                                                                                                                                                                                                                                                                                                                                                                                                                                                                                                                                                                                       | 0             |     | SCREW M3.5 X 16MM             | 18 PCS  |  |  |  |
|                                                                                                                                                                                                                                                                                                                                                                                                                                                                                                                                                                                                                                                                                                                                                                                                                                                                                                                | Р             |     | SCREW M4 X 30MM               | 6 PCS   |  |  |  |
| R SCREW M4 X 16MM 2 PCS                                                                                                                                                                                                                                                                                                                                                                                                                                                                                                                                                                                                                                                                                                                                                                                                                                                                                        | Q             |     | ANTI - TIP STRAP              | 2 PCS   |  |  |  |
|                                                                                                                                                                                                                                                                                                                                                                                                                                                                                                                                                                                                                                                                                                                                                                                                                                                                                                                | R             | ()  | SCREW M4 X 16MM               | 2 PCS   |  |  |  |
|                                                                                                                                                                                                                                                                                                                                                                                                                                                                                                                                                                                                                                                                                                                                                                                                                                                                                                                |               |     |                               |         |  |  |  |