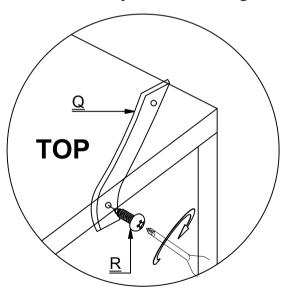

## **BELLINGHAM 3 DRAWER CHEST**

| HARDWARE LIST           A         DOWEL 6 X 30MM         36 PCS           B         SCREW M3.5 X 12MM         38 PCS           C         DRAWER RUNNER (LEFT)         3 PCS           D         DRAWER RUNNER (RIGHT)         3 PCS           E         DRAWER RUNNER TRACK (LEFT)         3 PCS           F         DRAWER RUNNER TRACK (RIGHT)         3 PCS           G         PLASTIC FOOT         4 PCS           H         CAM BOLT + LOCK         10 SETS           I         TACK         47 PCS           J         SCREW M4 X 50MM         8 PCS           K         HANDLE         6 PCS           M         HANDLE         6 PCS           N         PLASTIC SCREW COVER         8 PCS           O         SCREW M3.5 X 16MM         18 PCS           P         SCREW M4 X 30MM         6 PCS           R         SCREW M4 X 30MM         6 PCS           R         SCREW M4 X 16MM         2 PCS |               |     |                               |         |  |  |  |
|----------------------------------------------------------------------------------------------------------------------------------------------------------------------------------------------------------------------------------------------------------------------------------------------------------------------------------------------------------------------------------------------------------------------------------------------------------------------------------------------------------------------------------------------------------------------------------------------------------------------------------------------------------------------------------------------------------------------------------------------------------------------------------------------------------------------------------------------------------------------------------------------------------------|---------------|-----|-------------------------------|---------|--|--|--|
| B         □ DRAWER RUNNER (LEFT)         3 PCS           C         DRAWER RUNNER (LEFT)         3 PCS           D         DRAWER RUNNER (RIGHT)         3 PCS           E         DRAWER RUNNER TRACK (LEFT)         3 PCS           F         DRAWER RUNNER TRACK (RIGHT)         3 PCS           G         PLASTIC FOOT         4 PCS           H         □ CAM BOLT + LOCK         10 SETS           I         □ TACK         47 PCS           J         □ TITITITIO         SCREW M4 X 50MM         8 PCS           K         □ TITITIO         SCREW M4 X 38MM         12 PCS           M         □ TITITIO         HANDLE         6 PCS           N         PLASTIC SCREW COVER         8 PCS           O         SCREW M3.5 X 16MM         18 PCS           P         TITITION         SCREW M4 X 30MM         6 PCS           Q         ANTI - TIP STRAP         2 PCS                                 | HARDWARE LIST |     |                               |         |  |  |  |
| C         DRAWER RUNNER (LEFT)         3 PCS           D         DRAWER RUNNER (RIGHT)         3 PCS           E         DRAWER RUNNER TRACK (LEFT)         3 PCS           F         DRAWER RUNNER TRACK (RIGHT)         3 PCS           G         PLASTIC FOOT         4 PCS           H         CAM BOLT + LOCK         10 SETS           I         TACK         47 PCS           J         SCREW M4 X 50MM         8 PCS           K         SCREW M4 X 38MM         12 PCS           L         HANDLE         6 PCS           M         HANDLE SCREW M4 X 25MM         12 PCS           N         PLASTIC SCREW COVER         8 PCS           O         PLITTING         SCREW M3.5 X 16MM         18 PCS           P         SCREW M4 X 30MM         6 PCS           Q         ANTI - TIP STRAP         2 PCS                                                                                            | Α             |     | DOWEL 6 X 30MM                | 36 PCS  |  |  |  |
| D         DRAWER RUNNER (RIGHT)         3 PCS           E         DRAWER RUNNER TRACK (LEFT)         3 PCS           F         DRAWER RUNNER TRACK (RIGHT)         3 PCS           G         PLASTIC FOOT         4 PCS           H         CAM BOLT + LOCK         10 SETS           I         TACK         47 PCS           J         SCREW M4 X 50MM         8 PCS           K         HANDLE         6 PCS           L         HANDLE         6 PCS           N         PLASTIC SCREW COVER         8 PCS           O         SCREW M3.5 X 16MM         18 PCS           P         SCREW M4 X 30MM         6 PCS           Q         ANTI - TIP STRAP         2 PCS                                                                                                                                                                                                                                        | В             |     | SCREW M3.5 X 12MM             | 38 PCS  |  |  |  |
| E       DRAWER RUNNER TRACK (LEFT)       3 PCS         F       DRAWER RUNNER TRACK (RIGHT)       3 PCS         G       → PLASTIC FOOT       4 PCS         H       → CAM BOLT + LOCK       10 SETS         I       TACK       47 PCS         J       → MINITIAL SCREW M4 X 50MM       8 PCS         K       → MINITIAL SCREW M4 X 38MM       12 PCS         L       → HANDLE       6 PCS         M       → MINITIAL HANDLE SCREW M4 X 25MM       12 PCS         N       → PLASTIC SCREW COVER       8 PCS         O       → MINITIAL SCREW M4 X 30MM       18 PCS         P       → MINITIAL SCREW M4 X 30MM       6 PCS         Q       ANTI - TIP STRAP       2 PCS                                                                                                                                                                                                                                           | С             |     | DRAWER RUNNER ( LEFT )        | 3 PCS   |  |  |  |
| F         DRAWER RUNNER TRACK (RIGHT)         3 PCS           G         PLASTIC FOOT         4 PCS           H         CAM BOLT + LOCK         10 SETS           I         TACK         47 PCS           J         SCREW M4 X 50MM         8 PCS           K         SCREW M4 X 38MM         12 PCS           L         HANDLE         6 PCS           M         HANDLE SCREW M4 X 25MM         12 PCS           N         PLASTIC SCREW COVER         8 PCS           O         SCREW M3.5 X 16MM         18 PCS           P         SCREW M4 X 30MM         6 PCS           Q         ANTI - TIP STRAP         2 PCS                                                                                                                                                                                                                                                                                         | D             |     | DRAWER RUNNER ( RIGHT )       | 3 PCS   |  |  |  |
| G       PLASTIC FOOT       4 PCS         H       CAM BOLT + LOCK       10 SETS         I       TACK       47 PCS         J       SCREW M4 X 50MM       8 PCS         K       SCREW M4 X 38MM       12 PCS         L       HANDLE       6 PCS         M       HANDLE SCREW M4 X 25MM       12 PCS         N       PLASTIC SCREW COVER       8 PCS         O       SCREW M3.5 X 16MM       18 PCS         P       SCREW M4 X 30MM       6 PCS         Q       ANTI - TIP STRAP       2 PCS                                                                                                                                                                                                                                                                                                                                                                                                                       | Е             |     | DRAWER RUNNER TRACK ( LEFT )  | 3 PCS   |  |  |  |
| H       Image: Cam Bolt + Lock       10 SETS         I       TACK       47 PCS         J       SCREW M4 X 50MM       8 PCS         K       SCREW M4 X 38MM       12 PCS         L       HANDLE       6 PCS         M       HANDLE SCREW M4 X 25MM       12 PCS         N       PLASTIC SCREW COVER       8 PCS         O       SCREW M3.5 X 16MM       18 PCS         P       SCREW M4 X 30MM       6 PCS         Q       ANTI - TIP STRAP       2 PCS                                                                                                                                                                                                                                                                                                                                                                                                                                                         | F             |     | DRAWER RUNNER TRACK ( RIGHT ) | 3 PCS   |  |  |  |
| I       TACK       47 PCS         J       SCREW M4 X 50MM       8 PCS         K       SCREW M4 X 38MM       12 PCS         L       HANDLE       6 PCS         M       HANDLE SCREW M4 X 25MM       12 PCS         N       PLASTIC SCREW COVER       8 PCS         O       SCREW M3.5 X 16MM       18 PCS         P       SCREW M4 X 30MM       6 PCS         Q       ANTI - TIP STRAP       2 PCS                                                                                                                                                                                                                                                                                                                                                                                                                                                                                                              | G             |     | PLASTIC FOOT                  | 4 PCS   |  |  |  |
| J SCREW M4 X 50MM 8 PCS  K SCREW M4 X 38MM 12 PCS  L HANDLE 6 PCS  M HANDLE SCREW M4 X 25MM 12 PCS  N PLASTIC SCREW COVER 8 PCS  O SCREW M3.5 X 16MM 18 PCS  P SCREW M4 X 30MM 6 PCS  Q ANTI - TIP STRAP 2 PCS                                                                                                                                                                                                                                                                                                                                                                                                                                                                                                                                                                                                                                                                                                 | Н             |     | CAM BOLT + LOCK               | 10 SETS |  |  |  |
| K SCREW M4 X 38MM 12 PCS  L HANDLE 6 PCS  M HANDLE SCREW M4 X 25MM 12 PCS  N PLASTIC SCREW COVER 8 PCS  O SCREW M3.5 X 16MM 18 PCS  P SCREW M4 X 30MM 6 PCS  Q ANTI - TIP STRAP 2 PCS                                                                                                                                                                                                                                                                                                                                                                                                                                                                                                                                                                                                                                                                                                                          | ı             |     | TACK                          | 47 PCS  |  |  |  |
| HANDLE SCREW M4 X 25MM  12 PCS  N PLASTIC SCREW COVER  SCREW M3.5 X 16MM  18 PCS  P SCREW M4 X 30MM  6 PCS  ANTI - TIP STRAP  2 PCS                                                                                                                                                                                                                                                                                                                                                                                                                                                                                                                                                                                                                                                                                                                                                                            | J             |     | SCREW M4 X 50MM               | 8 PCS   |  |  |  |
| M PLANDLE SCREW M4 X 25MM 12 PCS  N PLASTIC SCREW COVER 8 PCS  O SCREW M3.5 X 16MM 18 PCS  P SCREW M4 X 30MM 6 PCS  Q ANTI - TIP STRAP 2 PCS                                                                                                                                                                                                                                                                                                                                                                                                                                                                                                                                                                                                                                                                                                                                                                   | K             |     | SCREW M4 X 38MM               | 12 PCS  |  |  |  |
| N PLASTIC SCREW COVER 8 PCS O SCREW M3.5 X 16MM 18 PCS P SCREW M4 X 30MM 6 PCS Q ANTI - TIP STRAP 2 PCS                                                                                                                                                                                                                                                                                                                                                                                                                                                                                                                                                                                                                                                                                                                                                                                                        | L             | و ا | HANDLE                        | 6 PCS   |  |  |  |
| O         SCREW M3.5 X 16MM         18 PCS           P         SCREW M4 X 30MM         6 PCS           Q         ANTI - TIP STRAP         2 PCS                                                                                                                                                                                                                                                                                                                                                                                                                                                                                                                                                                                                                                                                                                                                                                | М             |     | HANDLE SCREW M4 X 25MM        | 12 PCS  |  |  |  |
| P SCREW M4 X 30MM 6 PCS Q ANTI - TIP STRAP 2 PCS                                                                                                                                                                                                                                                                                                                                                                                                                                                                                                                                                                                                                                                                                                                                                                                                                                                               | N             |     | PLASTIC SCREW COVER           | 8 PCS   |  |  |  |
| Q ANTI - TIP STRAP 2 PCS                                                                                                                                                                                                                                                                                                                                                                                                                                                                                                                                                                                                                                                                                                                                                                                                                                                                                       | 0             |     | SCREW M3.5 X 16MM             | 18 PCS  |  |  |  |
|                                                                                                                                                                                                                                                                                                                                                                                                                                                                                                                                                                                                                                                                                                                                                                                                                                                                                                                | Р             |     | SCREW M4 X 30MM               | 6 PCS   |  |  |  |
| R SCREW M4 X 16MM 2 PCS                                                                                                                                                                                                                                                                                                                                                                                                                                                                                                                                                                                                                                                                                                                                                                                                                                                                                        | Q             |     | ANTI - TIP STRAP              | 2 PCS   |  |  |  |
|                                                                                                                                                                                                                                                                                                                                                                                                                                                                                                                                                                                                                                                                                                                                                                                                                                                                                                                | R             | ()  | SCREW M4 X 16MM               | 2 PCS   |  |  |  |
|                                                                                                                                                                                                                                                                                                                                                                                                                                                                                                                                                                                                                                                                                                                                                                                                                                                                                                                |               |     |                               |         |  |  |  |

# **WARNING**

Serious or fatal injuries can occur from furniture tipping over. To prevent the furniture from tipping over we recommend that it is permanently fixed to the wall.

Wall fixings are not supplied with this product as different wall materials require different types of fixing devices. Please make sure you use fixings suitable for the walls in your home.