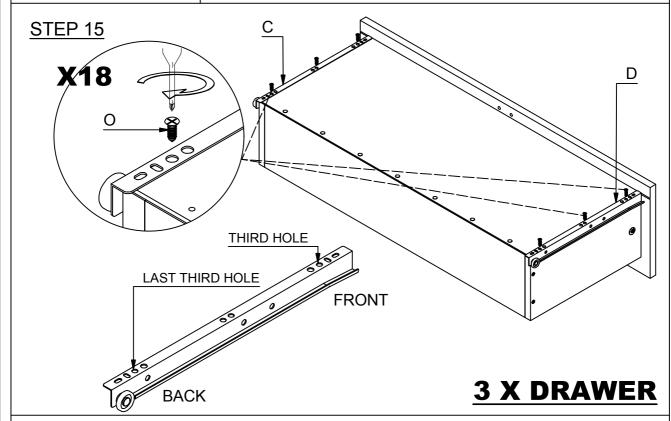

|               |     |                               |         |  |  |  |

PAGE 4 OF 14









PAGE 7 OF 14





PAGE 9 OF 14





PAGE 10 OF 14

PAGE 11 OF 14







# **WARNING**

Serious or fatal injuries can occur from furniture tipping over. To prevent the furniture from tipping over we recommend that it is permanently fixed to the wall.

Wall fixings are not supplied with this product as different wall materials require different types of fixing devices. Please make sure you use fixings suitable for the walls in your home.