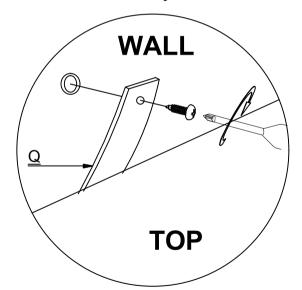

## **BELLINGHAM 3 DRAWER CHEST**

| HARDWARE LIST           A         DOWEL 6 X 30MM         36 PCS           B         SCREW M3.5 X 12MM         38 PCS           C         DRAWER RUNNER (LEFT)         3 PCS           D         DRAWER RUNNER (RIGHT)         3 PCS           E         DRAWER RUNNER TRACK (LEFT)         3 PCS           F         DRAWER RUNNER TRACK (RIGHT)         3 PCS           G         PLASTIC FOOT         4 PCS           H         CAM BOLT + LOCK         10 SETS           I         TACK         47 PCS           J         SCREW M4 X 50MM         8 PCS           K         HANDLE         6 PCS           M         HANDLE         6 PCS           N         PLASTIC SCREW COVER         8 PCS           O         SCREW M3.5 X 16MM         18 PCS           P         SCREW M4 X 30MM         6 PCS           R         SCREW M4 X 30MM         6 PCS           R         SCREW M4 X 16MM         2 PCS |               |     |                               |         |  |  |  |
|----------------------------------------------------------------------------------------------------------------------------------------------------------------------------------------------------------------------------------------------------------------------------------------------------------------------------------------------------------------------------------------------------------------------------------------------------------------------------------------------------------------------------------------------------------------------------------------------------------------------------------------------------------------------------------------------------------------------------------------------------------------------------------------------------------------------------------------------------------------------------------------------------------------|---------------|-----|-------------------------------|---------|--|--|--|
| B         □ DRAWER RUNNER (LEFT)         3 PCS           C         DRAWER RUNNER (LEFT)         3 PCS           D         DRAWER RUNNER (RIGHT)         3 PCS           E         DRAWER RUNNER TRACK (LEFT)         3 PCS           F         DRAWER RUNNER TRACK (RIGHT)         3 PCS           G         PLASTIC FOOT         4 PCS           H         □ CAM BOLT + LOCK         10 SETS           I         □ TACK         47 PCS           J         □ TITITITIO         SCREW M4 X 50MM         8 PCS           K         □ TITITIO         SCREW M4 X 38MM         12 PCS           M         □ TITITIO         HANDLE         6 PCS           N         PLASTIC SCREW COVER         8 PCS           O         SCREW M3.5 X 16MM         18 PCS           P         TITITION         SCREW M4 X 30MM         6 PCS           Q         ANTI - TIP STRAP         2 PCS                                 | HARDWARE LIST |     |                               |         |  |  |  |
| C         DRAWER RUNNER (LEFT)         3 PCS           D         DRAWER RUNNER (RIGHT)         3 PCS           E         DRAWER RUNNER TRACK (LEFT)         3 PCS           F         DRAWER RUNNER TRACK (RIGHT)         3 PCS           G         PLASTIC FOOT         4 PCS           H         CAM BOLT + LOCK         10 SETS           I         TACK         47 PCS           J         SCREW M4 X 50MM         8 PCS           K         SCREW M4 X 38MM         12 PCS           L         HANDLE         6 PCS           M         HANDLE SCREW M4 X 25MM         12 PCS           N         PLASTIC SCREW COVER         8 PCS           O         PLITTING         SCREW M3.5 X 16MM         18 PCS           P         SCREW M4 X 30MM         6 PCS           Q         ANTI - TIP STRAP         2 PCS                                                                                            | Α             |     | DOWEL 6 X 30MM                | 36 PCS  |  |  |  |
| D         DRAWER RUNNER (RIGHT)         3 PCS           E         DRAWER RUNNER TRACK (LEFT)         3 PCS           F         DRAWER RUNNER TRACK (RIGHT)         3 PCS           G         PLASTIC FOOT         4 PCS           H         CAM BOLT + LOCK         10 SETS           I         TACK         47 PCS           J         SCREW M4 X 50MM         8 PCS           K         HANDLE         6 PCS           L         HANDLE         6 PCS           N         PLASTIC SCREW COVER         8 PCS           O         SCREW M3.5 X 16MM         18 PCS           P         SCREW M4 X 30MM         6 PCS           Q         ANTI - TIP STRAP         2 PCS                                                                                                                                                                                                                                        | В             |     | SCREW M3.5 X 12MM             | 38 PCS  |  |  |  |
| E       DRAWER RUNNER TRACK (LEFT)       3 PCS         F       DRAWER RUNNER TRACK (RIGHT)       3 PCS         G       → PLASTIC FOOT       4 PCS         H       → CAM BOLT + LOCK       10 SETS         I       TACK       47 PCS         J       → MINITIAL SCREW M4 X 50MM       8 PCS         K       → MINITIAL SCREW M4 X 38MM       12 PCS         L       → HANDLE       6 PCS         M       → MINITIAL HANDLE SCREW M4 X 25MM       12 PCS         N       → PLASTIC SCREW COVER       8 PCS         O       → MINITIAL SCREW M4 X 30MM       18 PCS         P       → MINITIAL SCREW M4 X 30MM       6 PCS         Q       ANTI - TIP STRAP       2 PCS                                                                                                                                                                                                                                           | С             |     | DRAWER RUNNER ( LEFT )        | 3 PCS   |  |  |  |
| F         DRAWER RUNNER TRACK (RIGHT)         3 PCS           G         PLASTIC FOOT         4 PCS           H         CAM BOLT + LOCK         10 SETS           I         TACK         47 PCS           J         SCREW M4 X 50MM         8 PCS           K         SCREW M4 X 38MM         12 PCS           L         HANDLE         6 PCS           M         HANDLE SCREW M4 X 25MM         12 PCS           N         PLASTIC SCREW COVER         8 PCS           O         SCREW M3.5 X 16MM         18 PCS           P         SCREW M4 X 30MM         6 PCS           Q         ANTI - TIP STRAP         2 PCS                                                                                                                                                                                                                                                                                         | D             |     | DRAWER RUNNER ( RIGHT )       | 3 PCS   |  |  |  |
| G       PLASTIC FOOT       4 PCS         H       CAM BOLT + LOCK       10 SETS         I       TACK       47 PCS         J       SCREW M4 X 50MM       8 PCS         K       SCREW M4 X 38MM       12 PCS         L       HANDLE       6 PCS         M       HANDLE SCREW M4 X 25MM       12 PCS         N       PLASTIC SCREW COVER       8 PCS         O       SCREW M3.5 X 16MM       18 PCS         P       SCREW M4 X 30MM       6 PCS         Q       ANTI - TIP STRAP       2 PCS                                                                                                                                                                                                                                                                                                                                                                                                                       | Е             |     | DRAWER RUNNER TRACK ( LEFT )  | 3 PCS   |  |  |  |
| H       Image: Cam Bolt + Lock       10 SETS         I       TACK       47 PCS         J       SCREW M4 X 50MM       8 PCS         K       SCREW M4 X 38MM       12 PCS         L       HANDLE       6 PCS         M       HANDLE SCREW M4 X 25MM       12 PCS         N       PLASTIC SCREW COVER       8 PCS         O       SCREW M3.5 X 16MM       18 PCS         P       SCREW M4 X 30MM       6 PCS         Q       ANTI - TIP STRAP       2 PCS                                                                                                                                                                                                                                                                                                                                                                                                                                                         | F             |     | DRAWER RUNNER TRACK ( RIGHT ) | 3 PCS   |  |  |  |
| I       TACK       47 PCS         J       SCREW M4 X 50MM       8 PCS         K       SCREW M4 X 38MM       12 PCS         L       HANDLE       6 PCS         M       HANDLE SCREW M4 X 25MM       12 PCS         N       PLASTIC SCREW COVER       8 PCS         O       SCREW M3.5 X 16MM       18 PCS         P       SCREW M4 X 30MM       6 PCS         Q       ANTI - TIP STRAP       2 PCS                                                                                                                                                                                                                                                                                                                                                                                                                                                                                                              | G             |     | PLASTIC FOOT                  | 4 PCS   |  |  |  |
| J SCREW M4 X 50MM 8 PCS  K SCREW M4 X 38MM 12 PCS  L HANDLE 6 PCS  M HANDLE SCREW M4 X 25MM 12 PCS  N PLASTIC SCREW COVER 8 PCS  O SCREW M3.5 X 16MM 18 PCS  P SCREW M4 X 30MM 6 PCS  Q ANTI - TIP STRAP 2 PCS                                                                                                                                                                                                                                                                                                                                                                                                                                                                                                                                                                                                                                                                                                 | Н             |     | CAM BOLT + LOCK               | 10 SETS |  |  |  |
| K SCREW M4 X 38MM 12 PCS  L HANDLE 6 PCS  M HANDLE SCREW M4 X 25MM 12 PCS  N PLASTIC SCREW COVER 8 PCS  O SCREW M3.5 X 16MM 18 PCS  P SCREW M4 X 30MM 6 PCS  Q ANTI - TIP STRAP 2 PCS                                                                                                                                                                                                                                                                                                                                                                                                                                                                                                                                                                                                                                                                                                                          | ı             |     | TACK                          | 47 PCS  |  |  |  |
| HANDLE SCREW M4 X 25MM  12 PCS  N PLASTIC SCREW COVER  SCREW M3.5 X 16MM  18 PCS  P SCREW M4 X 30MM  6 PCS  ANTI - TIP STRAP  2 PCS                                                                                                                                                                                                                                                                                                                                                                                                                                                                                                                                                                                                                                                                                                                                                                            | J             |     | SCREW M4 X 50MM               | 8 PCS   |  |  |  |
| M PLANDLE SCREW M4 X 25MM 12 PCS  N PLASTIC SCREW COVER 8 PCS  O SCREW M3.5 X 16MM 18 PCS  P SCREW M4 X 30MM 6 PCS  Q ANTI - TIP STRAP 2 PCS                                                                                                                                                                                                                                                                                                                                                                                                                                                                                                                                                                                                                                                                                                                                                                   | K             |     | SCREW M4 X 38MM               | 12 PCS  |  |  |  |
| N PLASTIC SCREW COVER 8 PCS O SCREW M3.5 X 16MM 18 PCS P SCREW M4 X 30MM 6 PCS Q ANTI - TIP STRAP 2 PCS                                                                                                                                                                                                                                                                                                                                                                                                                                                                                                                                                                                                                                                                                                                                                                                                        | L             | و ا | HANDLE                        | 6 PCS   |  |  |  |
| O         SCREW M3.5 X 16MM         18 PCS           P         SCREW M4 X 30MM         6 PCS           Q         ANTI - TIP STRAP         2 PCS                                                                                                                                                                                                                                                                                                                                                                                                                                                                                                                                                                                                                                                                                                                                                                | М             |     | HANDLE SCREW M4 X 25MM        | 12 PCS  |  |  |  |
| P SCREW M4 X 30MM 6 PCS Q ANTI - TIP STRAP 2 PCS                                                                                                                                                                                                                                                                                                                                                                                                                                                                                                                                                                                                                                                                                                                                                                                                                                                               | N             |     | PLASTIC SCREW COVER           | 8 PCS   |  |  |  |
| Q ANTI - TIP STRAP 2 PCS                                                                                                                                                                                                                                                                                                                                                                                                                                                                                                                                                                                                                                                                                                                                                                                                                                                                                       | 0             |     | SCREW M3.5 X 16MM             | 18 PCS  |  |  |  |
|                                                                                                                                                                                                                                                                                                                                                                                                                                                                                                                                                                                                                                                                                                                                                                                                                                                                                                                | Р             |     | SCREW M4 X 30MM               | 6 PCS   |  |  |  |
| R SCREW M4 X 16MM 2 PCS                                                                                                                                                                                                                                                                                                                                                                                                                                                                                                                                                                                                                                                                                                                                                                                                                                                                                        | Q             |     | ANTI - TIP STRAP              | 2 PCS   |  |  |  |
|                                                                                                                                                                                                                                                                                                                                                                                                                                                                                                                                                                                                                                                                                                                                                                                                                                                                                                                | R             | ()  | SCREW M4 X 16MM               | 2 PCS   |  |  |  |
|                                                                                                                                                                                                                                                                                                                                                                                                                                                                                                                                                                                                                                                                                                                                                                                                                                                                                                                |               |     |                               |         |  |  |  |

# **WARNING**

Serious or fatal injuries can occur from furniture tipping over. To prevent the furniture from tipping over we recommend that it is permanently fixed to the wall.

Wall fixings are not supplied with this product as different wall materials require different types of fixing devices. Please make sure you use fixings suitable for the walls in your home.