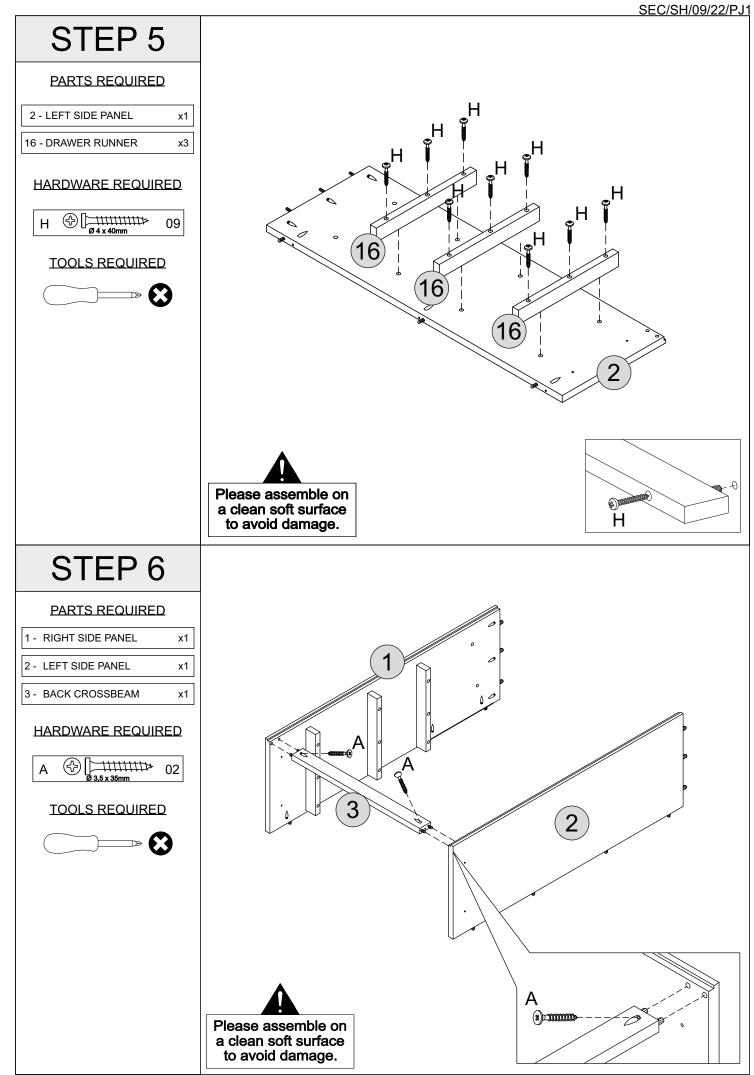

#### <u>Please Note:</u>

The below Highlighted parts have all been stamped with the part number to help identify them during assembly.

| PARTS LIST  |                     |                    |                 |               |  |  |  |  |
|-------------|---------------------|--------------------|-----------------|---------------|--|--|--|--|
| Part Number | Part Code           | Part Description   | <b>Quantity</b> | <u>Carton</u> |  |  |  |  |
| 1           | S100-102-025-PJ1-01 | Right Side Panel   | 1               | 1/2           |  |  |  |  |
| 2           | S100-102-025-PJ1-02 | Left Side Panel    | 1               | 1/2           |  |  |  |  |
| 3           | S100-102-025-PJ1-03 | Back Crossbeam     | 1               | 1/2           |  |  |  |  |
| 4           | S100-102-025-PJ1-04 | Front Frame        | 1               | 1/2           |  |  |  |  |
| 5           | S100-102-025-PJ1-05 | Тор                | 1               | 2/2           |  |  |  |  |
| 6           | S100-102-025-PJ1-06 | Side Plinth        | 2               | 2/2           |  |  |  |  |
| 7           | S100-102-025-PJ1-07 | Front Plinth       | 1               | 2/2           |  |  |  |  |
| 8           | S100-102-025-PJ1-08 | Back Panel         | 1               | 1/2           |  |  |  |  |
| 9           | S100-102-025-PJ1-09 | Small Drawer Front | 3               | 2/2           |  |  |  |  |
| 10          | S100-102-025-PJ1-10 | Small Drawer Side  | 6               | 1/2           |  |  |  |  |
| 11          | S100-102-025-PJ1-11 | Drawer Bottom      | 4               | 1/2           |  |  |  |  |
| 12          | S100-102-025-PJ1-12 | Small Drawer Back  | 3               | 1/2           |  |  |  |  |
| 13          | S100-102-025-PJ1-13 | Large Drawer Front | 1               | 2/2           |  |  |  |  |
| 14          | S100-102-025-PJ1-14 | Large Drawer Side  | 2               | 1/2           |  |  |  |  |
| 15          | S100-102-025-PJ1-15 | Large Drawer Back  | 1               | 1/2           |  |  |  |  |
| 16          | S100-102-025-PJ1-16 | Drawer Runner      | 8               | 1/2           |  |  |  |  |

#### **FITTINGS**

| Α | (+2) Ø 3,5 x 35mm   | 21 | F | Ř               | 80 |
|---|---------------------|----|---|-----------------|----|
| В | (+2) Ø 3 x 30mm     | 36 | G | (+1)            | 06 |
| С | ⊕ □ 3/16" × 3/4"    | 80 | Н | (+2) Ø 4 x 40mm | 24 |
| D | (+2) <b>10 x 10</b> | 30 |   |                 | 01 |
| E | (+2) Ø 8 x 25mm     | 40 |   | American () 1X  |    |