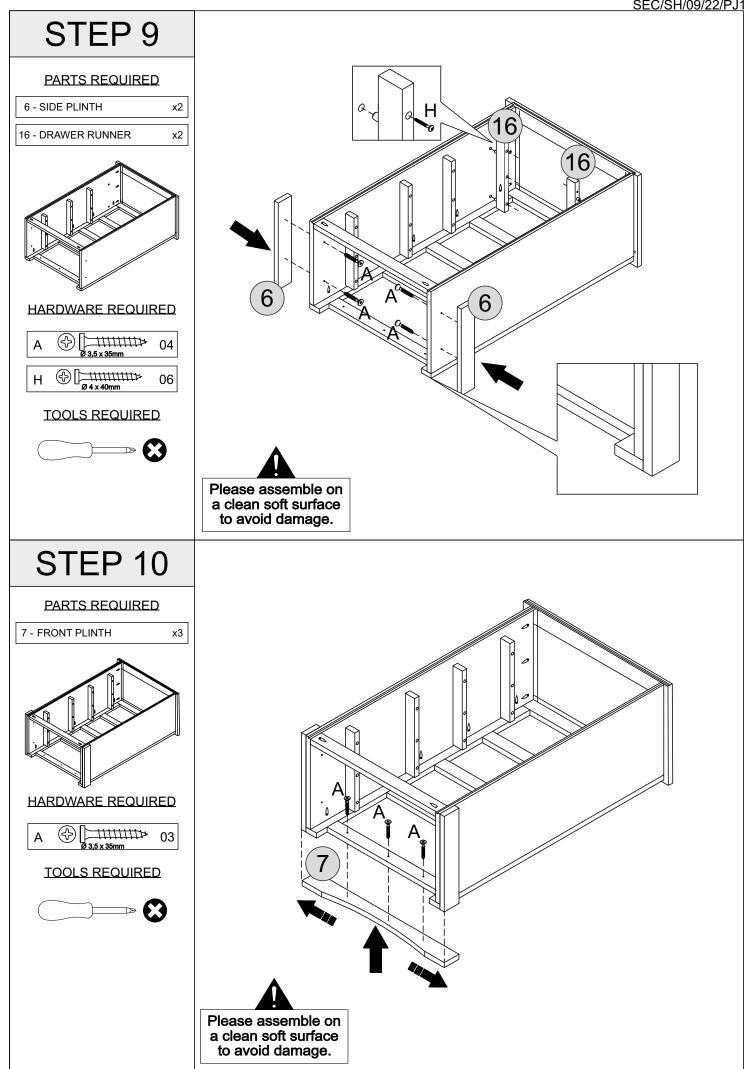

#### <u>Please Note:</u>

The below Highlighted parts have all been stamped with the part number to help identify them during assembly.

| PARTS LIST  |                     |                    |                 |               |  |  |  |  |
|-------------|---------------------|--------------------|-----------------|---------------|--|--|--|--|
| Part Number | Part Code           | Part Description   | <b>Quantity</b> | <u>Carton</u> |  |  |  |  |
| 1           | S100-102-025-PJ1-01 | Right Side Panel   | 1               | 1/2           |  |  |  |  |
| 2           | S100-102-025-PJ1-02 | Left Side Panel    | 1               | 1/2           |  |  |  |  |
| 3           | S100-102-025-PJ1-03 | Back Crossbeam     | 1               | 1/2           |  |  |  |  |
| 4           | S100-102-025-PJ1-04 | Front Frame        | 1               | 1/2           |  |  |  |  |
| 5           | S100-102-025-PJ1-05 | Тор                | 1               | 2/2           |  |  |  |  |
| 6           | S100-102-025-PJ1-06 | Side Plinth        | 2               | 2/2           |  |  |  |  |
| 7           | S100-102-025-PJ1-07 | Front Plinth       | 1               | 2/2           |  |  |  |  |
| 8           | S100-102-025-PJ1-08 | Back Panel         | 1               | 1/2           |  |  |  |  |
| 9           | S100-102-025-PJ1-09 | Small Drawer Front | 3               | 2/2           |  |  |  |  |
| 10          | S100-102-025-PJ1-10 | Small Drawer Side  | 6               | 1/2           |  |  |  |  |
| 11          | S100-102-025-PJ1-11 | Drawer Bottom      | 4               | 1/2           |  |  |  |  |
| 12          | S100-102-025-PJ1-12 | Small Drawer Back  | 3               | 1/2           |  |  |  |  |
| 13          | S100-102-025-PJ1-13 | Large Drawer Front | 1               | 2/2           |  |  |  |  |
| 14          | S100-102-025-PJ1-14 | Large Drawer Side  | 2               | 1/2           |  |  |  |  |
| 15          | S100-102-025-PJ1-15 | Large Drawer Back  | 1               | 1/2           |  |  |  |  |
| 16          | S100-102-025-PJ1-16 | Drawer Runner      | 8               | 1/2           |  |  |  |  |

#### **FITTINGS**

| Α | (+2) Ø 3,5 x 35mm   | 21 | F | Ř               | 80 |
|---|---------------------|----|---|-----------------|----|
| В | (+2) Ø 3 x 30mm     | 36 | G | (+1)            | 06 |
| С | ⊕ □ 3/16" × 3/4"    | 80 | Н | (+2) Ø 4 x 40mm | 24 |
| D | (+2) <b>10 x 10</b> | 30 |   |                 | 01 |
| E | (+2) Ø 8 x 25mm     | 40 |   | American () 1X  |    |