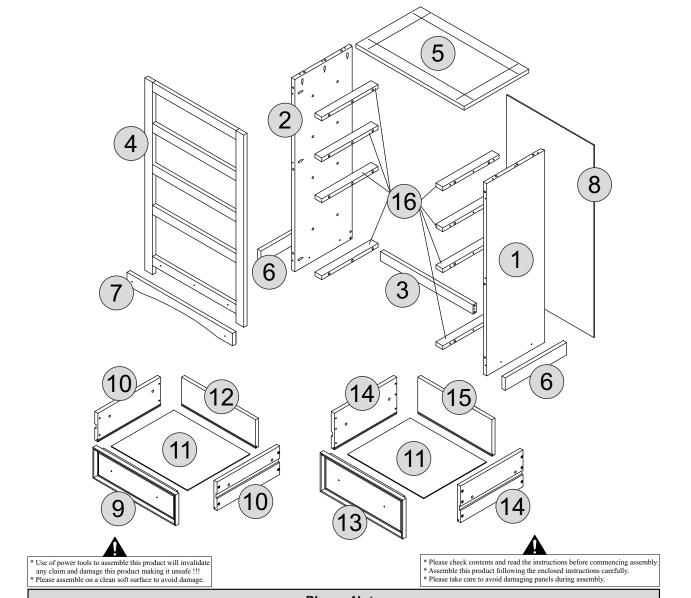

#### <u>Please Note:</u>

The below Highlighted parts have all been stamped with the part number to help identify them during assembly.

| PARTS LIST  |                     |                    |                 |               |  |  |  |  |
|-------------|---------------------|--------------------|-----------------|---------------|--|--|--|--|
| Part Number | Part Code           | Part Description   | <b>Quantity</b> | <u>Carton</u> |  |  |  |  |
| 1           | S100-102-025-PJ1-01 | Right Side Panel   | 1               | 1/2           |  |  |  |  |
| 2           | S100-102-025-PJ1-02 | Left Side Panel    | 1               | 1/2           |  |  |  |  |
| 3           | S100-102-025-PJ1-03 | Back Crossbeam     | 1               | 1/2           |  |  |  |  |
| 4           | S100-102-025-PJ1-04 | Front Frame        | 1               | 1/2           |  |  |  |  |
| 5           | S100-102-025-PJ1-05 | Тор                | 1               | 2/2           |  |  |  |  |
| 6           | S100-102-025-PJ1-06 | Side Plinth        | 2               | 2/2           |  |  |  |  |
| 7           | S100-102-025-PJ1-07 | Front Plinth       | 1               | 2/2           |  |  |  |  |
| 8           | S100-102-025-PJ1-08 | Back Panel         | 1               | 1/2           |  |  |  |  |
| 9           | S100-102-025-PJ1-09 | Small Drawer Front | 3               | 2/2           |  |  |  |  |
| 10          | S100-102-025-PJ1-10 | Small Drawer Side  | 6               | 1/2           |  |  |  |  |
| 11          | S100-102-025-PJ1-11 | Drawer Bottom      | 4               | 1/2           |  |  |  |  |
| 12          | S100-102-025-PJ1-12 | Small Drawer Back  | 3               | 1/2           |  |  |  |  |
| 13          | S100-102-025-PJ1-13 | Large Drawer Front | 1               | 2/2           |  |  |  |  |
| 14          | S100-102-025-PJ1-14 | Large Drawer Side  | 2               | 1/2           |  |  |  |  |
| 15          | S100-102-025-PJ1-15 | Large Drawer Back  | 1               | 1/2           |  |  |  |  |
| 16          | S100-102-025-PJ1-16 | Drawer Runner      | 8               | 1/2           |  |  |  |  |