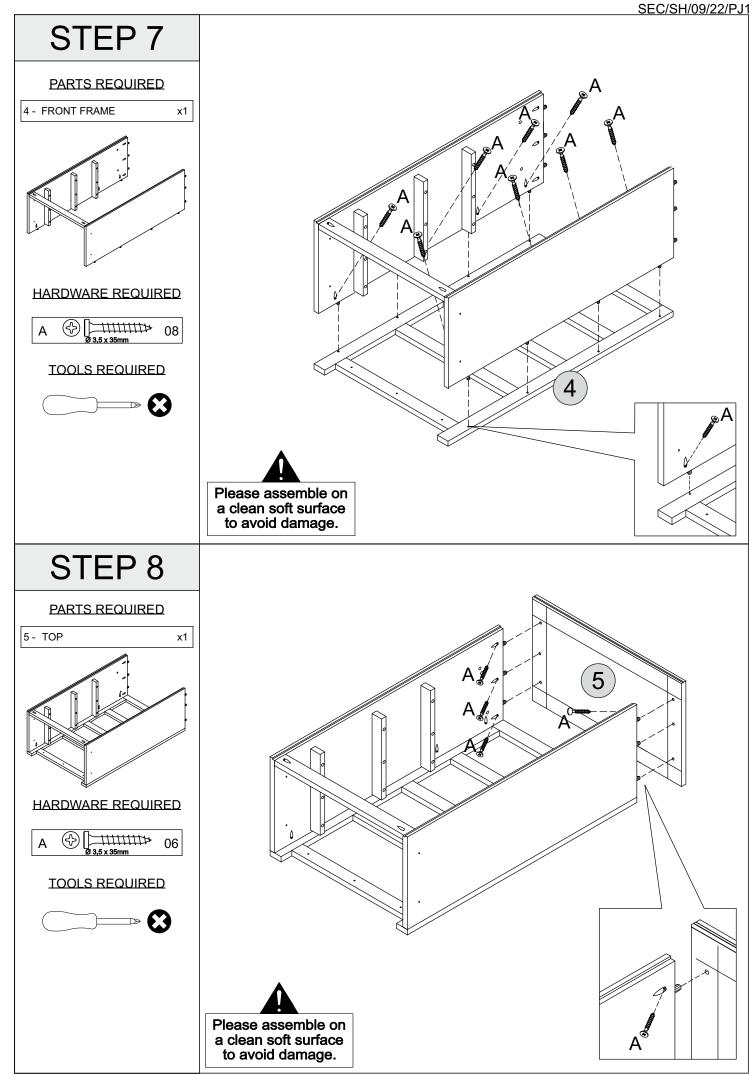

#### <u>Please Note:</u>

The below Highlighted parts have all been stamped with the part number to help identify them during assembly.

| PARTS LIST  |                     |                    |                 |               |  |  |  |  |
|-------------|---------------------|--------------------|-----------------|---------------|--|--|--|--|
| Part Number | Part Code           | Part Description   | <b>Quantity</b> | <u>Carton</u> |  |  |  |  |
| 1           | S100-102-025-PJ1-01 | Right Side Panel   | 1               | 1/2           |  |  |  |  |
| 2           | S100-102-025-PJ1-02 | Left Side Panel    | 1               | 1/2           |  |  |  |  |
| 3           | S100-102-025-PJ1-03 | Back Crossbeam     | 1               | 1/2           |  |  |  |  |
| 4           | S100-102-025-PJ1-04 | Front Frame        | 1               | 1/2           |  |  |  |  |
| 5           | S100-102-025-PJ1-05 | Тор                | 1               | 2/2           |  |  |  |  |
| 6           | S100-102-025-PJ1-06 | Side Plinth        | 2               | 2/2           |  |  |  |  |
| 7           | S100-102-025-PJ1-07 | Front Plinth       | 1               | 2/2           |  |  |  |  |
| 8           | S100-102-025-PJ1-08 | Back Panel         | 1               | 1/2           |  |  |  |  |
| 9           | S100-102-025-PJ1-09 | Small Drawer Front | 3               | 2/2           |  |  |  |  |
| 10          | S100-102-025-PJ1-10 | Small Drawer Side  | 6               | 1/2           |  |  |  |  |
| 11          | S100-102-025-PJ1-11 | Drawer Bottom      | 4               | 1/2           |  |  |  |  |
| 12          | S100-102-025-PJ1-12 | Small Drawer Back  | 3               | 1/2           |  |  |  |  |
| 13          | S100-102-025-PJ1-13 | Large Drawer Front | 1               | 2/2           |  |  |  |  |
| 14          | S100-102-025-PJ1-14 | Large Drawer Side  | 2               | 1/2           |  |  |  |  |
| 15          | S100-102-025-PJ1-15 | Large Drawer Back  | 1               | 1/2           |  |  |  |  |
| 16          | S100-102-025-PJ1-16 | Drawer Runner      | 8               | 1/2           |  |  |  |  |

#### **FITTINGS**

| Α | (+2) Ø 3,5 x 35mm   | 21 | F | Ř               | 80 |
|---|---------------------|----|---|-----------------|----|
| В | (+2) Ø 3 x 30mm     | 36 | G | (+1)            | 06 |
| С | ⊕ □ 3/16" × 3/4"    | 80 | Н | (+2) Ø 4 x 40mm | 24 |
| D | (+2) <b>10 x 10</b> | 30 |   |                 | 01 |
| E | (+2) Ø 8 x 25mm     | 40 |   | American () 1X  |    |