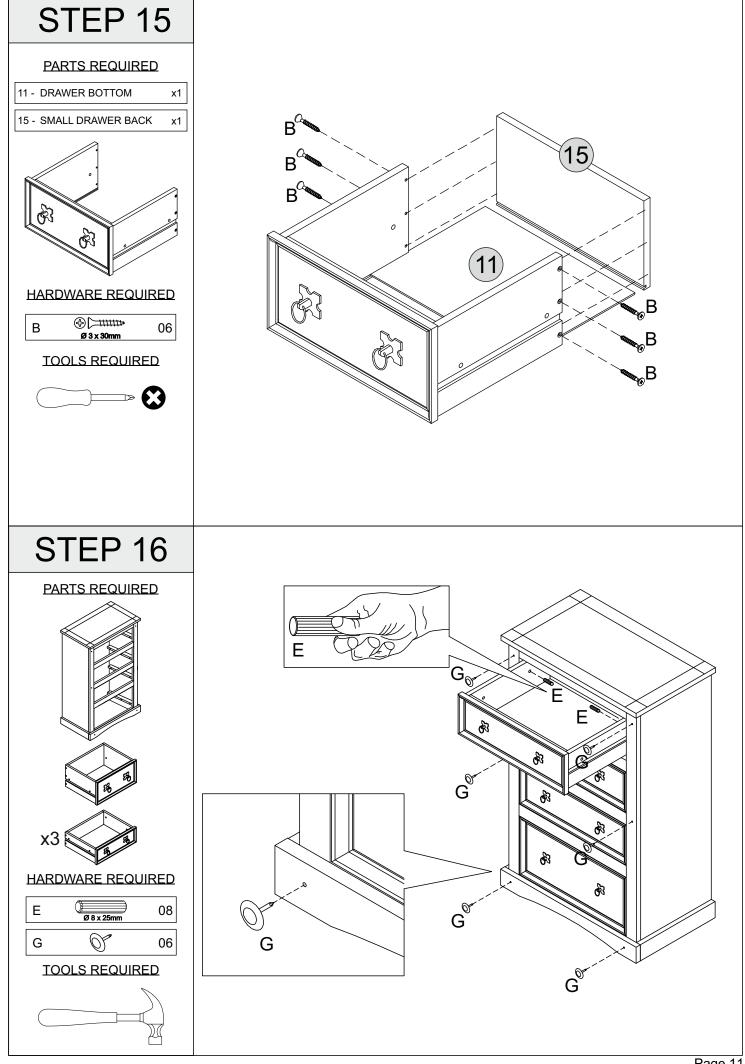

#### <u>Please Note:</u>

The below Highlighted parts have all been stamped with the part number to help identify them during assembly.

| PARTS LIST  |                     |                    |                 |               |  |  |  |  |
|-------------|---------------------|--------------------|-----------------|---------------|--|--|--|--|
| Part Number | Part Code           | Part Description   | <b>Quantity</b> | <u>Carton</u> |  |  |  |  |
| 1           | S100-102-025-PJ1-01 | Right Side Panel   | 1               | 1/2           |  |  |  |  |
| 2           | S100-102-025-PJ1-02 | Left Side Panel    | 1               | 1/2           |  |  |  |  |
| 3           | S100-102-025-PJ1-03 | Back Crossbeam     | 1               | 1/2           |  |  |  |  |
| 4           | S100-102-025-PJ1-04 | Front Frame        | 1               | 1/2           |  |  |  |  |
| 5           | S100-102-025-PJ1-05 | Тор                | 1               | 2/2           |  |  |  |  |
| 6           | S100-102-025-PJ1-06 | Side Plinth        | 2               | 2/2           |  |  |  |  |
| 7           | S100-102-025-PJ1-07 | Front Plinth       | 1               | 2/2           |  |  |  |  |
| 8           | S100-102-025-PJ1-08 | Back Panel         | 1               | 1/2           |  |  |  |  |
| 9           | S100-102-025-PJ1-09 | Small Drawer Front | 3               | 2/2           |  |  |  |  |
| 10          | S100-102-025-PJ1-10 | Small Drawer Side  | 6               | 1/2           |  |  |  |  |
| 11          | S100-102-025-PJ1-11 | Drawer Bottom      | 4               | 1/2           |  |  |  |  |
| 12          | S100-102-025-PJ1-12 | Small Drawer Back  | 3               | 1/2           |  |  |  |  |
| 13          | S100-102-025-PJ1-13 | Large Drawer Front | 1               | 2/2           |  |  |  |  |
| 14          | S100-102-025-PJ1-14 | Large Drawer Side  | 2               | 1/2           |  |  |  |  |
| 15          | S100-102-025-PJ1-15 | Large Drawer Back  | 1               | 1/2           |  |  |  |  |
| 16          | S100-102-025-PJ1-16 | Drawer Runner      | 8               | 1/2           |  |  |  |  |

#### **FITTINGS**

| Α | (+2) Ø 3,5 x 35mm   | 21 | F | Ř               | 80 |
|---|---------------------|----|---|-----------------|----|
| В | (+2) Ø 3 x 30mm     | 36 | G | (+1)            | 06 |
| С | ⊕ □ 3/16" × 3/4"    | 80 | Н | (+2) Ø 4 x 40mm | 24 |
| D | (+2) <b>10 x 10</b> | 30 |   |                 | 01 |
| E | (+2) Ø 8 x 25mm     | 40 |   | American () 1X  |    |