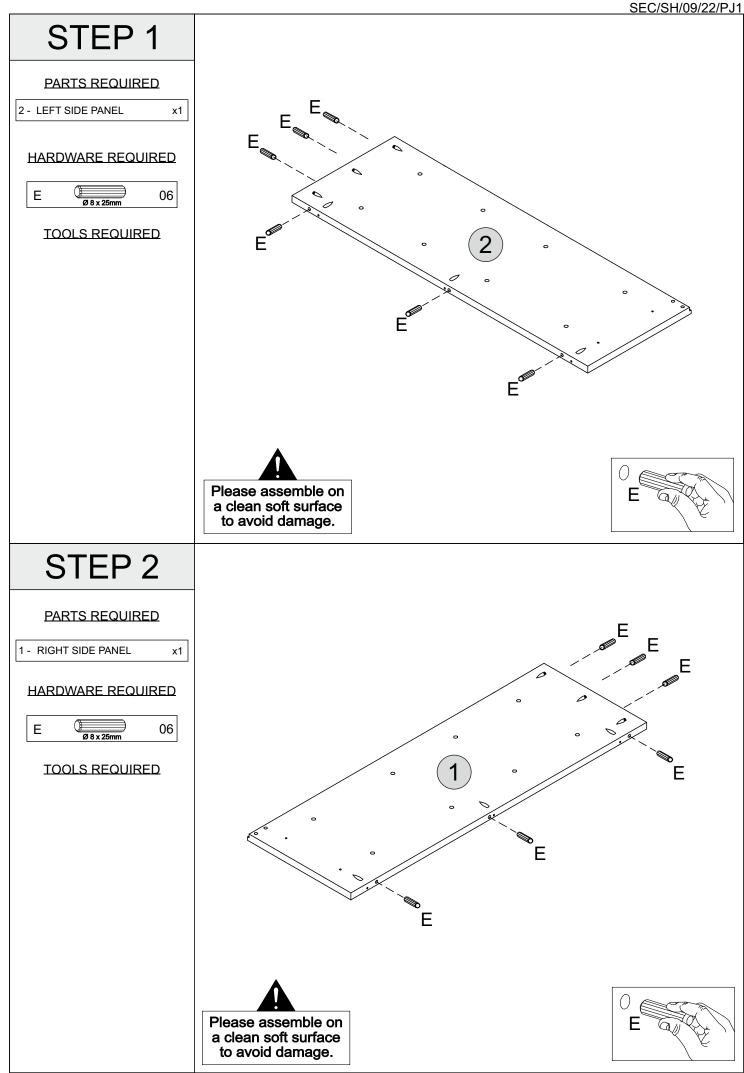

#### <u>Please Note:</u>

The below Highlighted parts have all been stamped with the part number to help identify them during assembly.

| PARTS LIST  |                     |                    |                 |               |  |  |  |  |
|-------------|---------------------|--------------------|-----------------|---------------|--|--|--|--|
| Part Number | Part Code           | Part Description   | <b>Quantity</b> | <u>Carton</u> |  |  |  |  |
| 1           | S100-102-025-PJ1-01 | Right Side Panel   | 1               | 1/2           |  |  |  |  |
| 2           | S100-102-025-PJ1-02 | Left Side Panel    | 1               | 1/2           |  |  |  |  |
| 3           | S100-102-025-PJ1-03 | Back Crossbeam     | 1               | 1/2           |  |  |  |  |
| 4           | S100-102-025-PJ1-04 | Front Frame        | 1               | 1/2           |  |  |  |  |
| 5           | S100-102-025-PJ1-05 | Тор                | 1               | 2/2           |  |  |  |  |
| 6           | S100-102-025-PJ1-06 | Side Plinth        | 2               | 2/2           |  |  |  |  |
| 7           | S100-102-025-PJ1-07 | Front Plinth       | 1               | 2/2           |  |  |  |  |
| 8           | S100-102-025-PJ1-08 | Back Panel         | 1               | 1/2           |  |  |  |  |
| 9           | S100-102-025-PJ1-09 | Small Drawer Front | 3               | 2/2           |  |  |  |  |
| 10          | S100-102-025-PJ1-10 | Small Drawer Side  | 6               | 1/2           |  |  |  |  |
| 11          | S100-102-025-PJ1-11 | Drawer Bottom      | 4               | 1/2           |  |  |  |  |
| 12          | S100-102-025-PJ1-12 | Small Drawer Back  | 3               | 1/2           |  |  |  |  |
| 13          | S100-102-025-PJ1-13 | Large Drawer Front | 1               | 2/2           |  |  |  |  |
| 14          | S100-102-025-PJ1-14 | Large Drawer Side  | 2               | 1/2           |  |  |  |  |
| 15          | S100-102-025-PJ1-15 | Large Drawer Back  | 1               | 1/2           |  |  |  |  |
| 16          | S100-102-025-PJ1-16 | Drawer Runner      | 8               | 1/2           |  |  |  |  |

#### **FITTINGS**

| Α | (+2) Ø 3,5 x 35mm   | 21 | F | Ř               | 80 |
|---|---------------------|----|---|-----------------|----|
| В | (+2) Ø 3 x 30mm     | 36 | G | (+1)            | 06 |
| С | ⊕ □ 3/16" × 3/4"    | 80 | Н | (+2) Ø 4 x 40mm | 24 |
| D | (+2) <b>10 x 10</b> | 30 |   |                 | 01 |
| E | (+2) Ø 8 x 25mm     | 40 |   | American () 1X  |    |