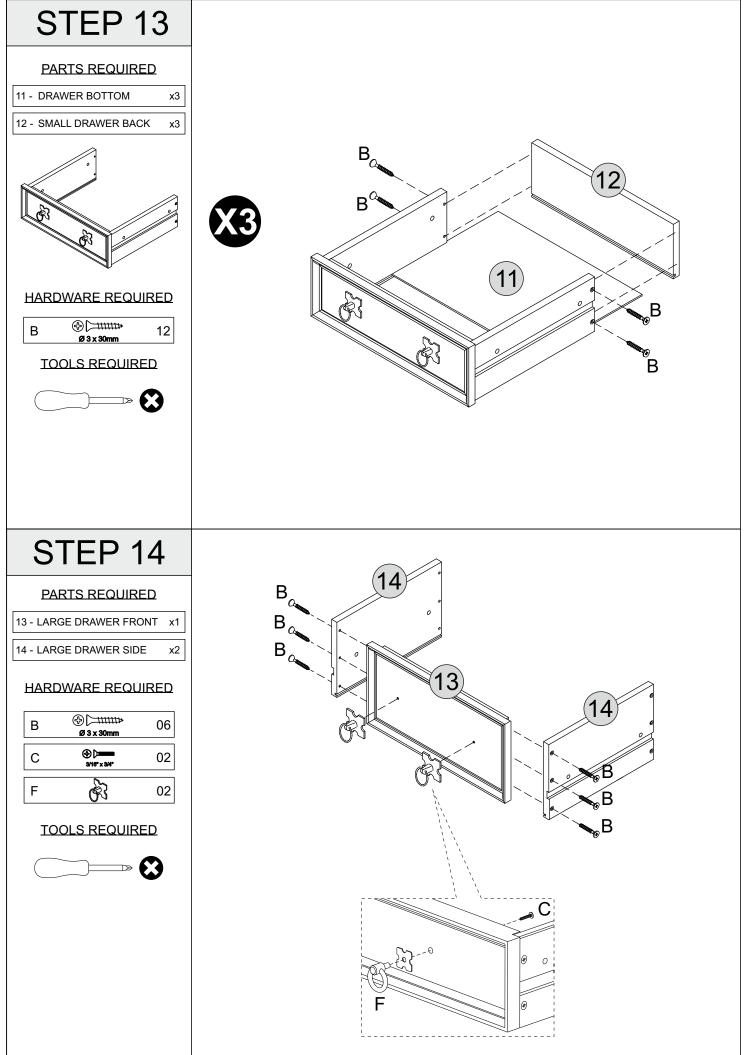

#### <u>Please Note:</u>

The below Highlighted parts have all been stamped with the part number to help identify them during assembly.

| PARTS LIST  |                     |                    |                 |               |  |  |  |  |
|-------------|---------------------|--------------------|-----------------|---------------|--|--|--|--|
| Part Number | Part Code           | Part Description   | <b>Quantity</b> | <u>Carton</u> |  |  |  |  |
| 1           | S100-102-025-PJ1-01 | Right Side Panel   | 1               | 1/2           |  |  |  |  |
| 2           | S100-102-025-PJ1-02 | Left Side Panel    | 1               | 1/2           |  |  |  |  |
| 3           | S100-102-025-PJ1-03 | Back Crossbeam     | 1               | 1/2           |  |  |  |  |
| 4           | S100-102-025-PJ1-04 | Front Frame        | 1               | 1/2           |  |  |  |  |
| 5           | S100-102-025-PJ1-05 | Тор                | 1               | 2/2           |  |  |  |  |
| 6           | S100-102-025-PJ1-06 | Side Plinth        | 2               | 2/2           |  |  |  |  |
| 7           | S100-102-025-PJ1-07 | Front Plinth       | 1               | 2/2           |  |  |  |  |
| 8           | S100-102-025-PJ1-08 | Back Panel         | 1               | 1/2           |  |  |  |  |
| 9           | S100-102-025-PJ1-09 | Small Drawer Front | 3               | 2/2           |  |  |  |  |
| 10          | S100-102-025-PJ1-10 | Small Drawer Side  | 6               | 1/2           |  |  |  |  |
| 11          | S100-102-025-PJ1-11 | Drawer Bottom      | 4               | 1/2           |  |  |  |  |
| 12          | S100-102-025-PJ1-12 | Small Drawer Back  | 3               | 1/2           |  |  |  |  |
| 13          | S100-102-025-PJ1-13 | Large Drawer Front | 1               | 2/2           |  |  |  |  |
| 14          | S100-102-025-PJ1-14 | Large Drawer Side  | 2               | 1/2           |  |  |  |  |
| 15          | S100-102-025-PJ1-15 | Large Drawer Back  | 1               | 1/2           |  |  |  |  |
| 16          | S100-102-025-PJ1-16 | Drawer Runner      | 8               | 1/2           |  |  |  |  |

#### **FITTINGS**

| Α | (+2) Ø 3,5 x 35mm   | 21 | F | Ř               | 80 |
|---|---------------------|----|---|-----------------|----|
| В | (+2) Ø 3 x 30mm     | 36 | G | (+1)            | 06 |
| С | ⊕ □ 3/16" × 3/4"    | 80 | Н | (+2) Ø 4 x 40mm | 24 |
| D | (+2) <b>10 x 10</b> | 30 |   |                 | 01 |
| E | (+2) Ø 8 x 25mm     | 40 |   | American () 1X  |    |