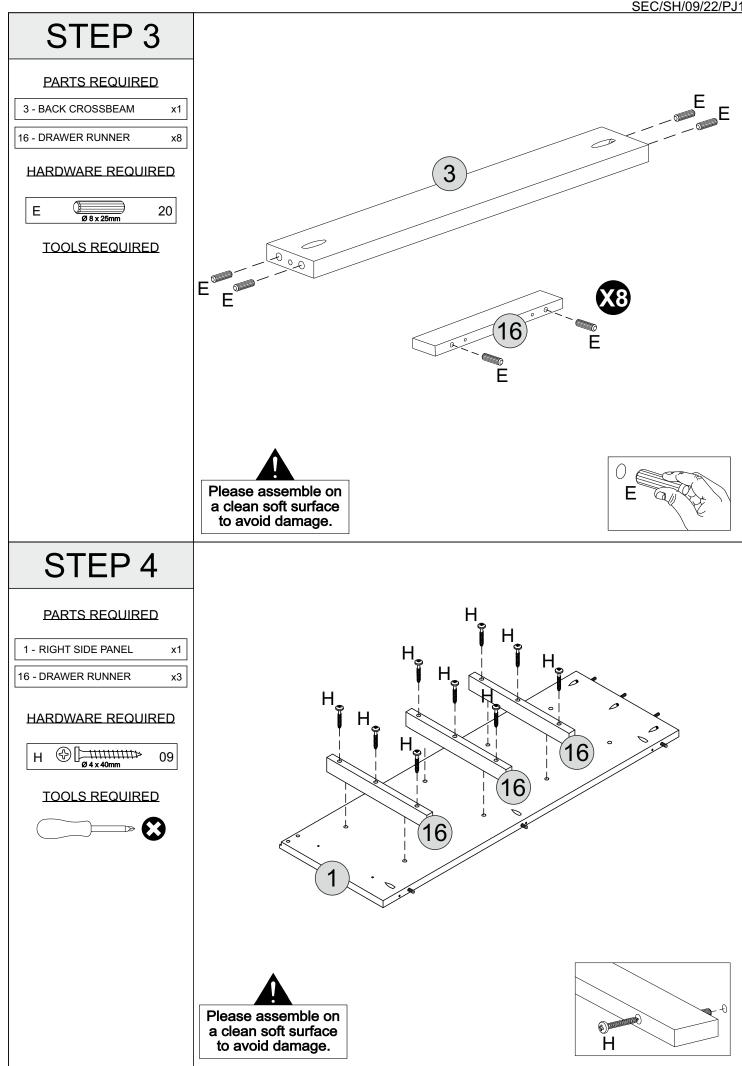

#### <u>Please Note:</u>

The below Highlighted parts have all been stamped with the part number to help identify them during assembly.

| PARTS LIST  |                     |                    |                 |               |  |  |  |  |
|-------------|---------------------|--------------------|-----------------|---------------|--|--|--|--|
| Part Number | Part Code           | Part Description   | <b>Quantity</b> | <u>Carton</u> |  |  |  |  |
| 1           | S100-102-025-PJ1-01 | Right Side Panel   | 1               | 1/2           |  |  |  |  |
| 2           | S100-102-025-PJ1-02 | Left Side Panel    | 1               | 1/2           |  |  |  |  |
| 3           | S100-102-025-PJ1-03 | Back Crossbeam     | 1               | 1/2           |  |  |  |  |
| 4           | S100-102-025-PJ1-04 | Front Frame        | 1               | 1/2           |  |  |  |  |
| 5           | S100-102-025-PJ1-05 | Тор                | 1               | 2/2           |  |  |  |  |
| 6           | S100-102-025-PJ1-06 | Side Plinth        | 2               | 2/2           |  |  |  |  |
| 7           | S100-102-025-PJ1-07 | Front Plinth       | 1               | 2/2           |  |  |  |  |
| 8           | S100-102-025-PJ1-08 | Back Panel         | 1               | 1/2           |  |  |  |  |
| 9           | S100-102-025-PJ1-09 | Small Drawer Front | 3               | 2/2           |  |  |  |  |
| 10          | S100-102-025-PJ1-10 | Small Drawer Side  | 6               | 1/2           |  |  |  |  |
| 11          | S100-102-025-PJ1-11 | Drawer Bottom      | 4               | 1/2           |  |  |  |  |
| 12          | S100-102-025-PJ1-12 | Small Drawer Back  | 3               | 1/2           |  |  |  |  |
| 13          | S100-102-025-PJ1-13 | Large Drawer Front | 1               | 2/2           |  |  |  |  |
| 14          | S100-102-025-PJ1-14 | Large Drawer Side  | 2               | 1/2           |  |  |  |  |
| 15          | S100-102-025-PJ1-15 | Large Drawer Back  | 1               | 1/2           |  |  |  |  |
| 16          | S100-102-025-PJ1-16 | Drawer Runner      | 8               | 1/2           |  |  |  |  |

#### **FITTINGS**

| Α | (+2) Ø 3,5 x 35mm   | 21 | F | Ř               | 80 |
|---|---------------------|----|---|-----------------|----|
| В | (+2) Ø 3 x 30mm     | 36 | G | (+1)            | 06 |
| С | ⊕ □ 3/16" × 3/4"    | 80 | Н | (+2) Ø 4 x 40mm | 24 |
| D | (+2) <b>10 x 10</b> | 30 |   |                 | 01 |
| E | (+2) Ø 8 x 25mm     | 40 |   | American () 1X  |    |