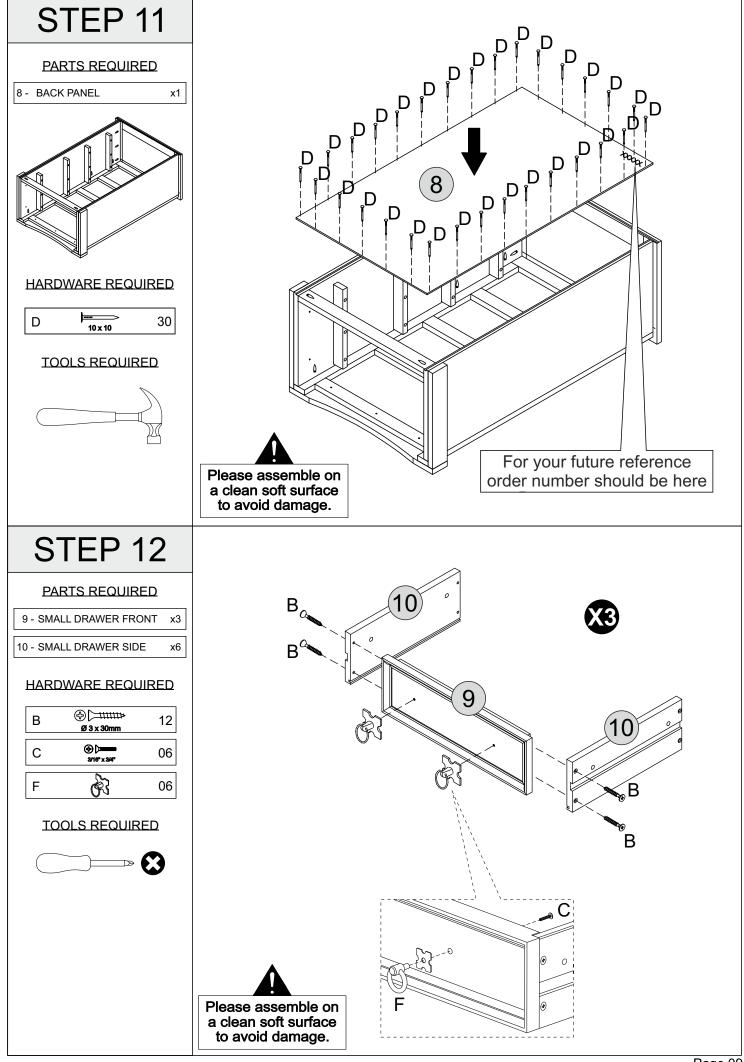

#### <u>Please Note:</u>

The below Highlighted parts have all been stamped with the part number to help identify them during assembly.

| PARTS LIST  |                     |                    |                 |               |  |  |  |  |
|-------------|---------------------|--------------------|-----------------|---------------|--|--|--|--|
| Part Number | Part Code           | Part Description   | <b>Quantity</b> | <u>Carton</u> |  |  |  |  |
| 1           | S100-102-025-PJ1-01 | Right Side Panel   | 1               | 1/2           |  |  |  |  |
| 2           | S100-102-025-PJ1-02 | Left Side Panel    | 1               | 1/2           |  |  |  |  |
| 3           | S100-102-025-PJ1-03 | Back Crossbeam     | 1               | 1/2           |  |  |  |  |
| 4           | S100-102-025-PJ1-04 | Front Frame        | 1               | 1/2           |  |  |  |  |
| 5           | S100-102-025-PJ1-05 | Тор                | 1               | 2/2           |  |  |  |  |
| 6           | S100-102-025-PJ1-06 | Side Plinth        | 2               | 2/2           |  |  |  |  |
| 7           | S100-102-025-PJ1-07 | Front Plinth       | 1               | 2/2           |  |  |  |  |
| 8           | S100-102-025-PJ1-08 | Back Panel         | 1               | 1/2           |  |  |  |  |
| 9           | S100-102-025-PJ1-09 | Small Drawer Front | 3               | 2/2           |  |  |  |  |
| 10          | S100-102-025-PJ1-10 | Small Drawer Side  | 6               | 1/2           |  |  |  |  |
| 11          | S100-102-025-PJ1-11 | Drawer Bottom      | 4               | 1/2           |  |  |  |  |
| 12          | S100-102-025-PJ1-12 | Small Drawer Back  | 3               | 1/2           |  |  |  |  |
| 13          | S100-102-025-PJ1-13 | Large Drawer Front | 1               | 2/2           |  |  |  |  |
| 14          | S100-102-025-PJ1-14 | Large Drawer Side  | 2               | 1/2           |  |  |  |  |
| 15          | S100-102-025-PJ1-15 | Large Drawer Back  | 1               | 1/2           |  |  |  |  |
| 16          | S100-102-025-PJ1-16 | Drawer Runner      | 8               | 1/2           |  |  |  |  |

#### **FITTINGS**

| Α | (+2) Ø 3,5 x 35mm   | 21 | F | Ř               | 80 |
|---|---------------------|----|---|-----------------|----|
| В | (+2) Ø 3 x 30mm     | 36 | G | (+1)            | 06 |
| С | ⊕ □ 3/16" × 3/4"    | 80 | Н | (+2) Ø 4 x 40mm | 24 |
| D | (+2) <b>10 x 10</b> | 30 |   |                 | 01 |
| E | (+2) Ø 8 x 25mm     | 40 |   | American () 1X  |    |