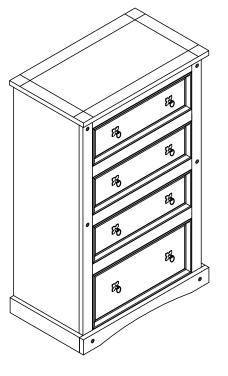

SEC/SH/09/22/PJ1



# **CORONA 4 DRAWER CHEST** ASSEMBLY INSTRUCTIONS







### IMPORTANT PLEASE READ BEFORE YOU CONTINUE FURTHER FOR DOMESTIC USE ONLY CARE AND MAINTENANCE

After unpacking this product please keep the original packaging in case it needs to be returned for any reason.

Please ensure all fittings and parts are present before commencing with assembly.

• We recommend that you lay a blanket or sheet on the floor to avoid damage to both your floor and the product.

• We strongly recommend that you keep children away from your work area.

• Assemble this product as close to its final position as possible.

• Never drag or push products as this could cause damage to the joints making it inferior. • Do not place this product next to a radiator or in direct sunlight.

• Wood is a natural product and may expand if subjected to damp and may shrink or cr