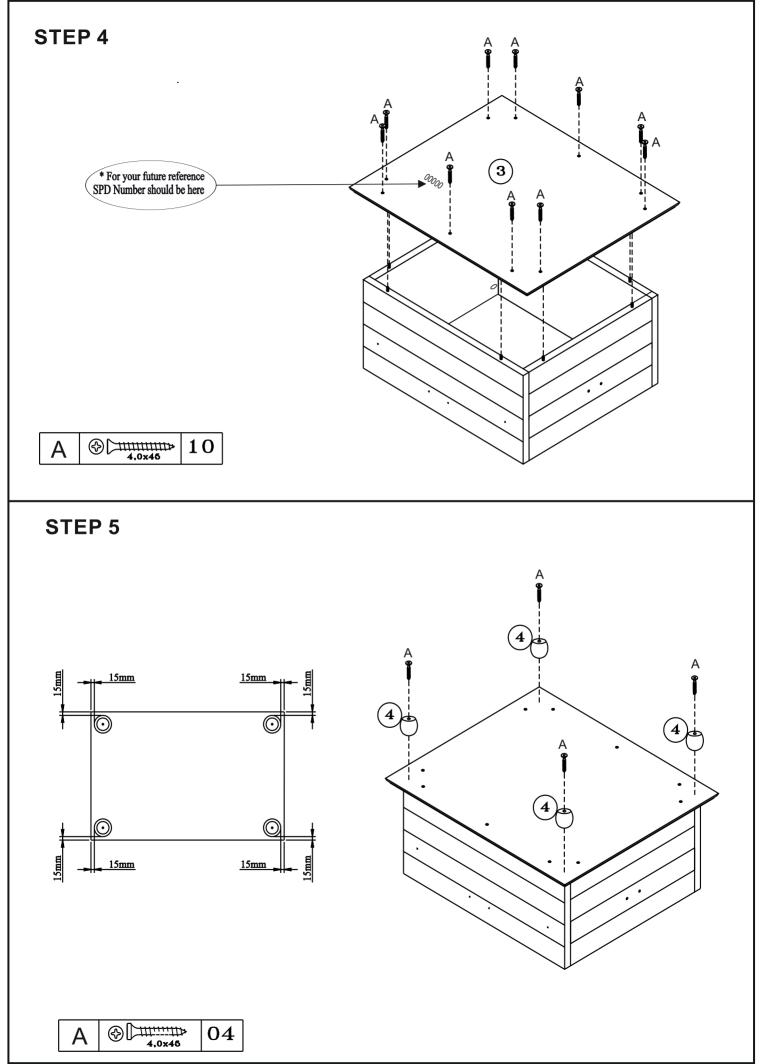

|   | PARTS LIST          |    |
|---|---------------------|----|
| 1 | FRONT PANEL         | 01 |
| 2 | PANEL LEFT (Yellow) | 01 |
| 3 | BASE                | 01 |
| 4 | FOOT                | 04 |
| 5 | ТОР                 | 01 |
| 6 | TOP CROSSBEAM       | 01 |
| 7 | PANEL RIGHT         | 01 |
| 8 | BACK PANEL          | 01 |