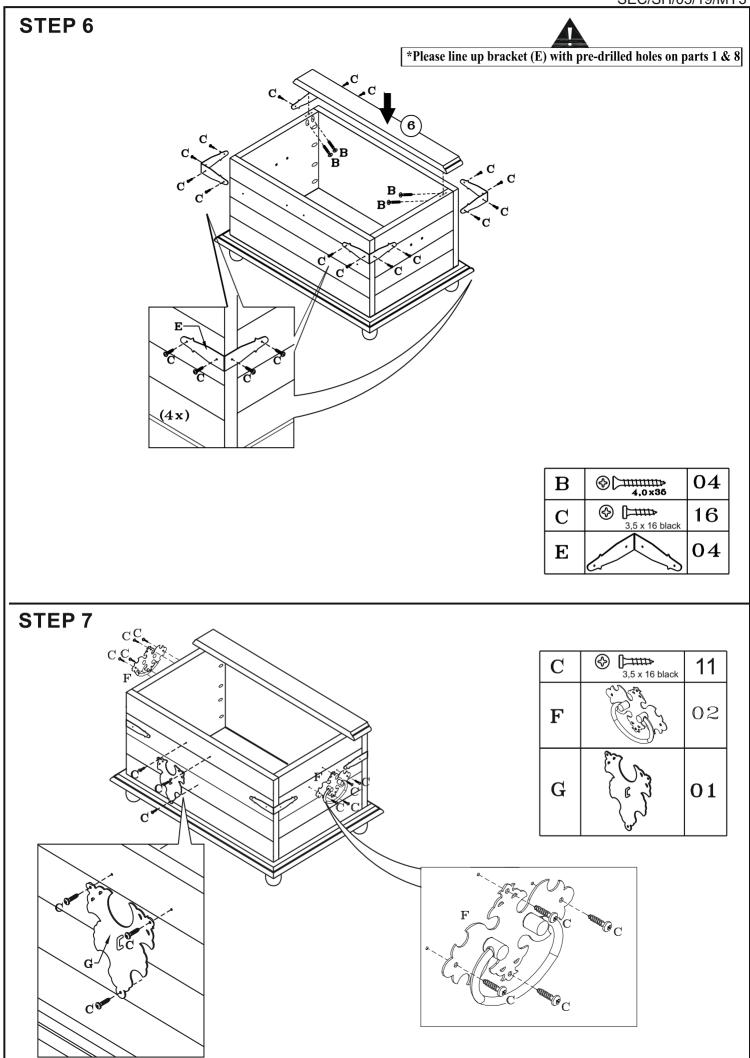

lar inspections should be carried out.



|   | PARTS LIST          |    |
|---|---------------------|----|
| 1 | FRONT PANEL         | 01 |
| 2 | PANEL LEFT (Yellow) | 01 |
| 3 | BASE                | 01 |
| 4 | FOOT                | 04 |
| 5 | ТОР                 | 01 |
| 6 | TOP CROSSBEAM       | 01 |
| 7 | PANEL RIGHT         | 01 |
| 8 | BACK PANEL          | 01 |



\*Use of power tools to assemble this product will invalidate any claim and could damage this product making it unsafe!!! \*Please assemble on a clean soft surface to avoid damage. \*Please check contents and read the instructions before commencing assembly. \*Assemble this product following the enclosed instructions carefully. \*Please take care to avoid damaging parts during assembly.

## **FITTINGS LIST**