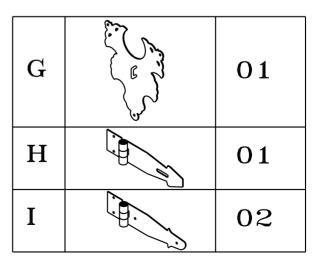

ings, regular inspections should be carried out.



|   | PARTS LIST          |    |
|---|---------------------|----|
| 1 | FRONT PANEL         | 01 |
| 2 | PANEL LEFT (Yellow) | 01 |
| 3 | BASE                | 01 |
| 4 | FOOT                | 04 |
| 5 | ТОР                 | 01 |
| 6 | TOP CROSSBEAM       | 01 |
| 7 | PANEL RIGHT         | 01 |
| 8 | BACK PANEL          | 01 |



\*Use of power tools to assemble this product will invalidate any claim and could damage this product making it unsafe!!! \*Please assemble on a clean soft surface to avoid damage. \*Please check contents and read the instructions before commencing assembly. \*Assemble this product following the enclosed instructions carefully. \*Please take care to avoid damaging parts during assembly.

## **FITTINGS LIST**