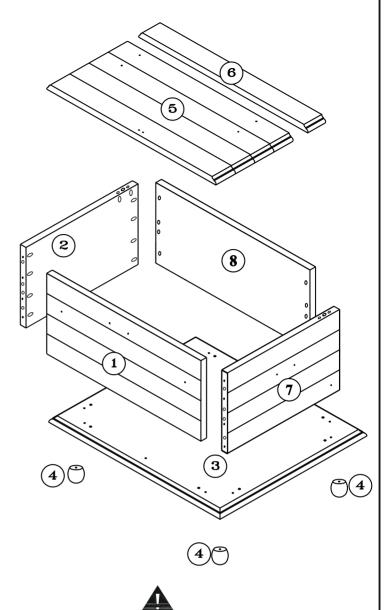

|   | PARTS LIST          |    |
|---|---------------------|----|
| 1 | FRONT PANEL         | 01 |
| 2 | PANEL LEFT (Yellow) | 01 |
| 3 | BASE                | 01 |
| 4 | FOOT                | 04 |
| 5 | ТОР                 | 01 |
| 6 | TOP CROSSBEAM       | 01 |
| 7 | PANEL RIGHT         | 01 |
| 8 | BACK PANEL          | 01 |

## **FITTINGS LIST**