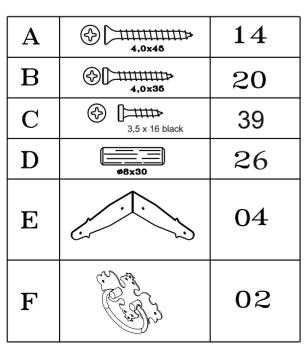

ttings, regular inspections should be carried out.



|   | PARTS LIST          |    |
|---|---------------------|----|
| 1 | FRONT PANEL         | 01 |
| 2 | PANEL LEFT (Yellow) | 01 |
| 3 | BASE                | 01 |
| 4 | FOOT                | 04 |
| 5 | ТОР                 | 01 |
| 6 | TOP CROSSBEAM       | 01 |
| 7 | PANEL RIGHT         | 01 |
| 8 | BACK PANEL          | 01 |



\*Use of power tools to assemble this product will invalidate any claim and could damage this product making it unsafe!!! \*Please assemble on a clean soft surface to avoid damage. \*Please check contents and read the instructions before commencing assembly. \*Assemble this product following the enclosed instructions carefully. \*Please take care to avoid damaging parts during assembly.

## **FITTINGS LIST**