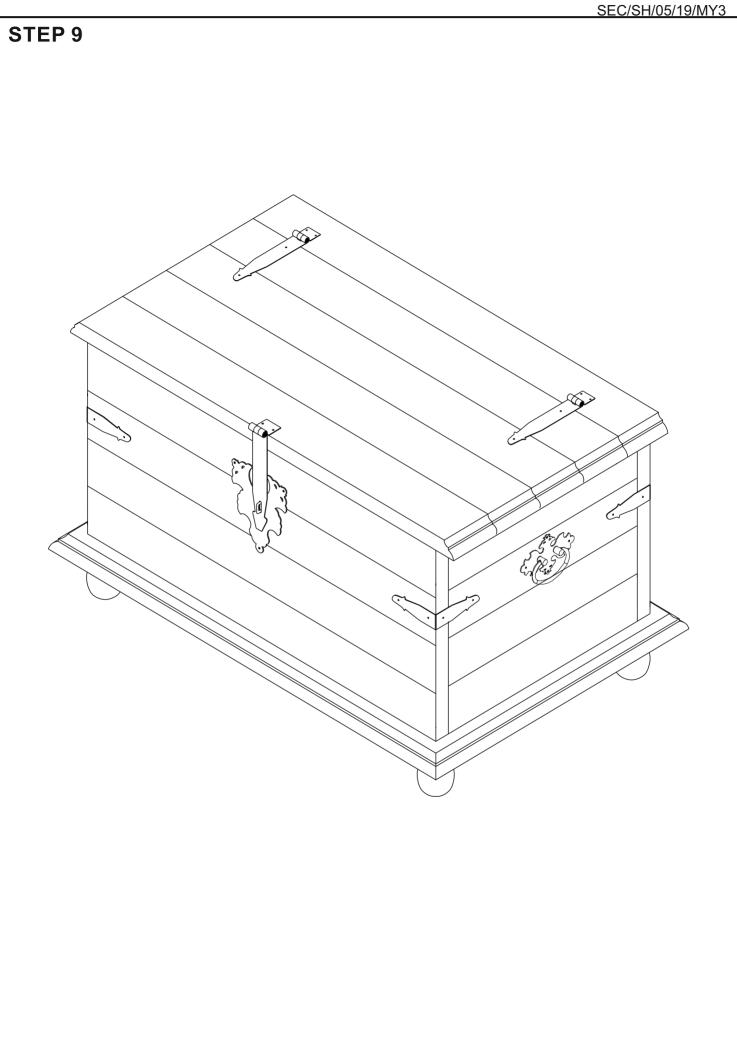

r inspections should be carried out.



|   | PARTS LIST          |    |
|---|---------------------|----|
| 1 | FRONT PANEL         | 01 |
| 2 | PANEL LEFT (Yellow) | 01 |
| 3 | BASE                | 01 |
| 4 | FOOT                | 04 |
| 5 | ТОР                 | 01 |
| 6 | TOP CROSSBEAM       | 01 |
| 7 | PANEL RIGHT         | 01 |
| 8 | BACK PANEL          | 01 |



\*Use of power tools to assemble this product will invalidate any claim and could damage this product making it unsafe!!! \*Please assemble on a clean soft surface to avoid damage. \*Please check contents and read the instructions before commencing assembly. \*Assemble this product following the enclosed instructions carefully. \*Please take care to avoid damaging parts during assembly.

## **FITTINGS LIST**