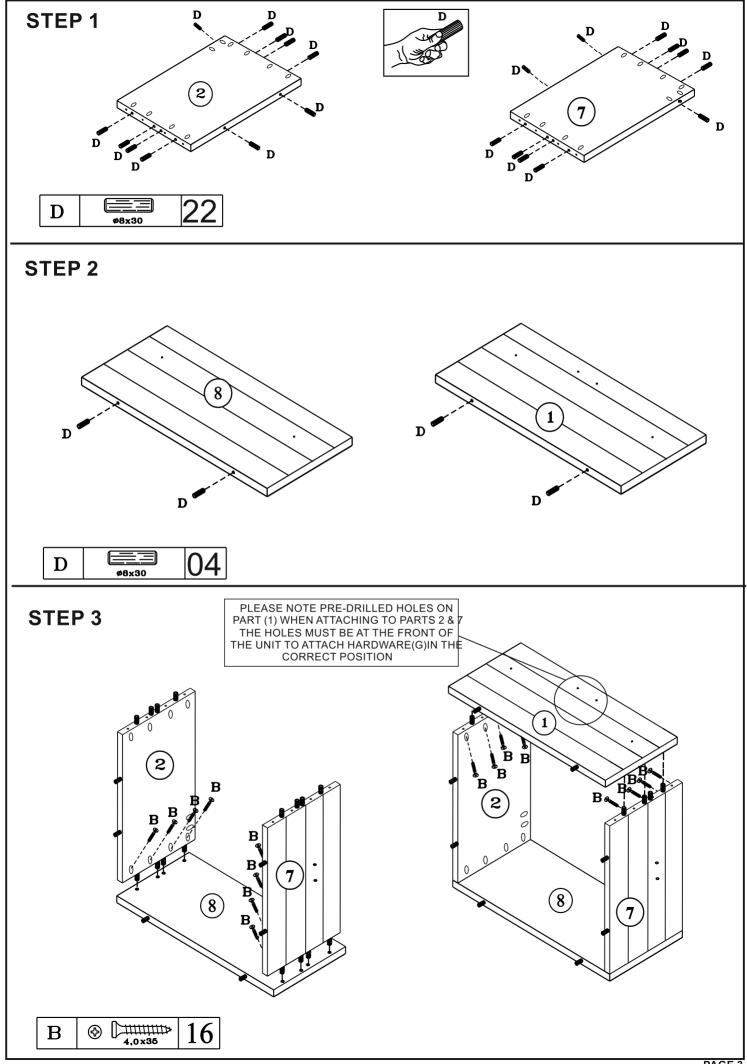

|   | PARTS LIST          |    |
|---|---------------------|----|
| 1 | FRONT PANEL         | 01 |
| 2 | PANEL LEFT (Yellow) | 01 |
| 3 | BASE                | 01 |
| 4 | FOOT                | 04 |
| 5 | ТОР                 | 01 |
| 6 | TOP CROSSBEAM       | 01 |
| 7 | PANEL RIGHT         | 01 |
| 8 | BACK PANEL          | 01 |