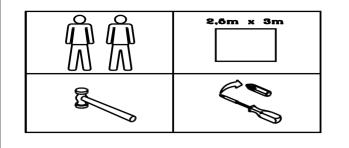

- Please ensure all fittings and parts are present before commencing with assembly.
- We recommend that you lay a blanket or sheet on the floor to avoid damage to both your floor and the product.
- We strongly recommend that you keep children away from your work area.
- Assemble this product as close to its final position as possible.
- Never drag or push products as this could cause damage to the joints making it inferior.
- Do not place this product next to a radiator or in direct sunlight.
- Wood is a natural product and may expand if subjected to damp and may shrink or crack if subjected to heat. Therefore it is recommended that room temperature is maintained, with no sudden temperature fluctuations.
- Make sure any spillage is wiped off immediately.
- Do not place hot or chilled items directly on to the surface, use a place mat or marking will occur.
- For general cleaning use a duster, and do not use detergents of any kind. However, the surface will need to be retreated from time to time. This can be done by using block wax (unperfumed) and rubbing it over the whole item.
- From time to time it may be necessary to tighten fittings, regular inspections should be carried out.