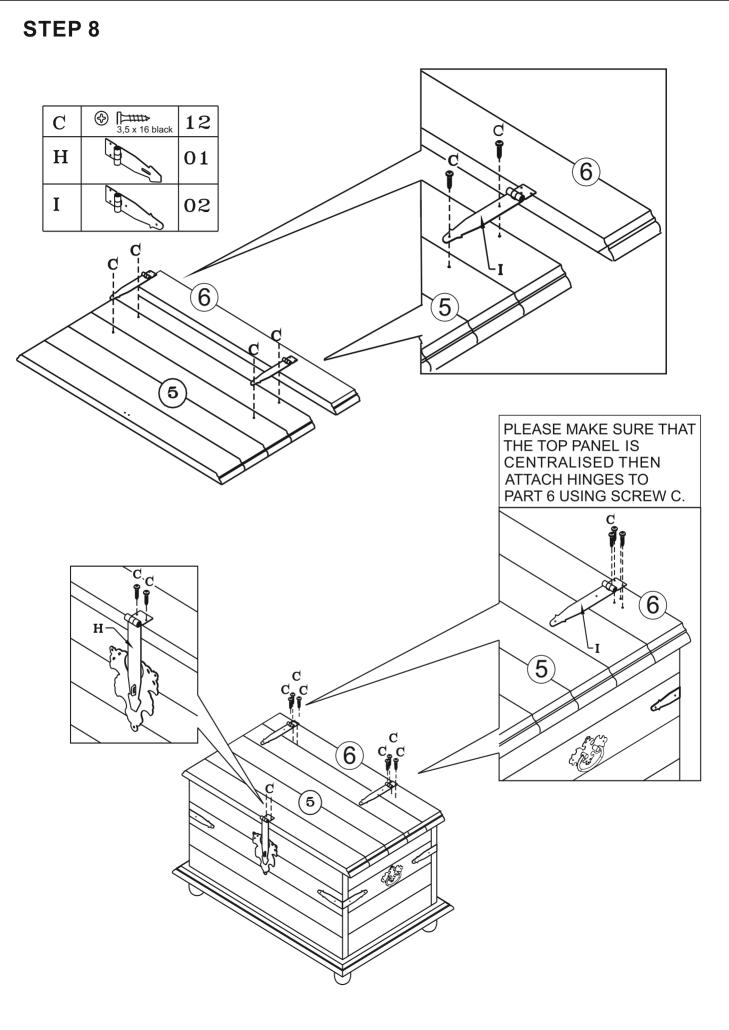

regular inspections should be carried out.



|   | PARTS LIST          |    |
|---|---------------------|----|
| 1 | FRONT PANEL         | 01 |
| 2 | PANEL LEFT (Yellow) | 01 |
| 3 | BASE                | 01 |
| 4 | FOOT                | 04 |
| 5 | ТОР                 | 01 |
| 6 | TOP CROSSBEAM       | 01 |
| 7 | PANEL RIGHT         | 01 |
| 8 | BACK PANEL          | 01 |



\*Use of power tools to assemble this product will invalidate any claim and could damage this product making it unsafe!!! \*Please assemble on a clean soft surface to avoid damage. \*Please check contents and read the instructions before commencing assembly. \*Assemble this product following the enclosed instructions carefully. \*Please take care to avoid damaging parts during assembly.

## **FITTINGS LIST**