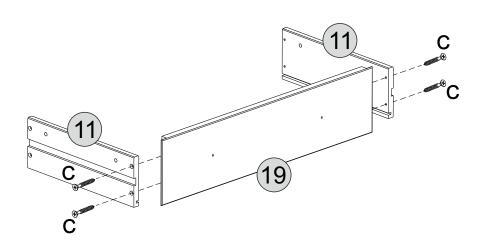

#### PARTS REQUIRED

11 -SMALL/MIDDLE DRAWER SIDE x2

19 -MIDDLE DRAWER FRONT x1

#### HARDWARE REQUIRED

#### **TOOLS REQUIRED**

Please assemble on a clean soft surface to avoid damage.

20 - DRAWER BOTTOM x1
21 - MIDDLE DRAWER BACK x1