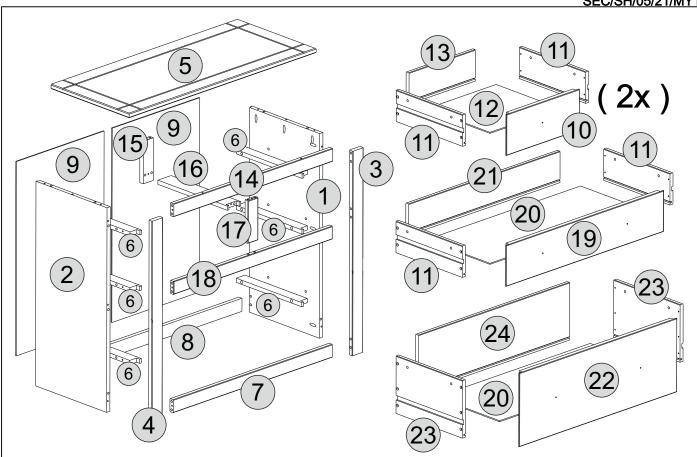

### **PARTS LIST**

| Part Number | Part Code           | Part Description         | Quantity | Carton |
|-------------|---------------------|--------------------------|----------|--------|
| 1           | S100-102-042-MY1-01 | Right Side Panel         | 1        | 1/1    |
| 2           | S100-102-042-MY1-02 | Left Side Panel          | 1        | 1/1    |
| 3           | S100-102-042-MY1-03 | Right Front Upright      | 1        | 1/1    |
| 4           | S100-102-042-MY1-04 | Left Font Upright        | 1        | 1/1    |
| 5           | S100-102-042-MY1-05 | Top Panel                | 1        | 1/1    |
| 6           | S100-102-042-MY1-06 | Drawer Runner            | 6        | 1/1    |
| 7           | S100-102-042-MY1-07 | Botom Front Crossbeam    | 1        | 1/1    |
| 8           | S100-102-042-MY1-08 | Back Crossbeam           | 1        | 1/1    |
| 9           | S100-102-042-MY1-09 | Back Panel               | 2        | 1/1    |
| 10          | S100-102-042-MY1-10 | Small Drawer Front       | 2        | 1/1    |
| 11          | S100-102-042-MY1-11 | Small/Middle Drawer Side | 6        | 1/1    |
| 12          | S100-102-042-MY1-12 | Small Drawer Botom       | 2        | 1/1    |
| 13          | S100-102-042-MY1-13 | Small Drawer Back        | 2        | 1/1    |
| 14          | S100-102-042-MY1-14 | Top Front Crossbeam      | 1        | 1/1    |
| 15          | S100-102-042-MY1-15 | Drawer Runner Upright    | 1        | 1/1    |
| 16          | S100-102-042-MY1-16 | Centre Drawer Runner     | 1        | 1/1    |
| 17          | S100-102-042-MY1-17 | Centre Front Upright     | 1        | 1/1    |
| 18          | S100-102-042-MY1-18 | Centre Front Crossbeam   | 1        | 1/1    |
| 19          | S100-102-042-MY1-19 | Middle Drawer Front      | 1        | 1/1    |
| 20          | S100-102-042-MY1-20 | Drawer Bottom            | 2        | 1/1    |
| 21          | S100-102-042-MY1-21 | Middle Drawer Back       | 1        | 1/1    |
| 22          | S100-102-042-MY1-22 | Large Drawer Front       | 1        | 1/1    |
| 23          | S100-102-042-MY1-23 | Large Drawer Side        | 2        | 1/1    |
| 24          | S100-102-042-MY1-24 | Large Drawer Back        | 1        | 1/1    |