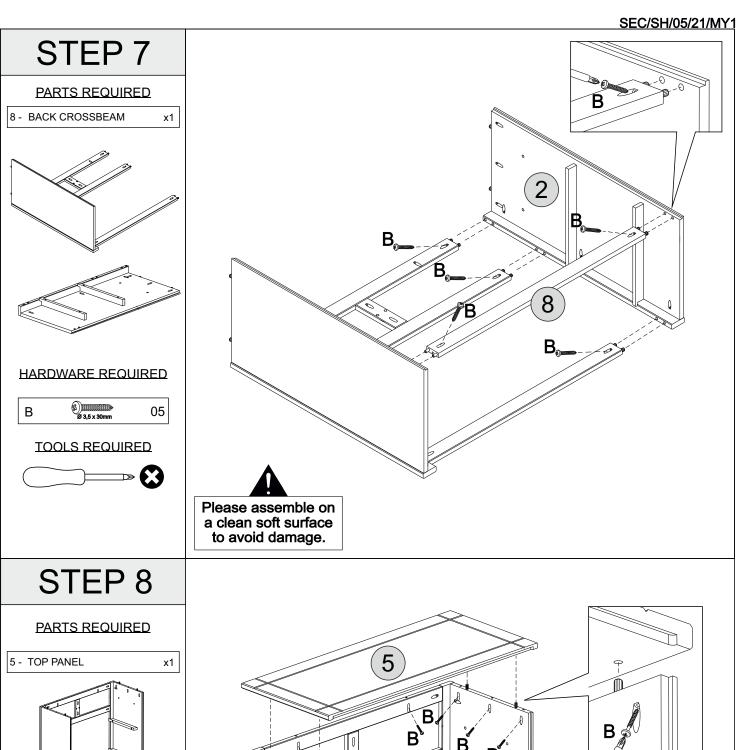

#### PARTS REQUIRED

6 - DRAWER RUNNER x6

7 - BOTTOM FRONT CROSSBEAM x1

8 - BACK CROSSBEAM x1

#### **HARDWARE REQUIRED**