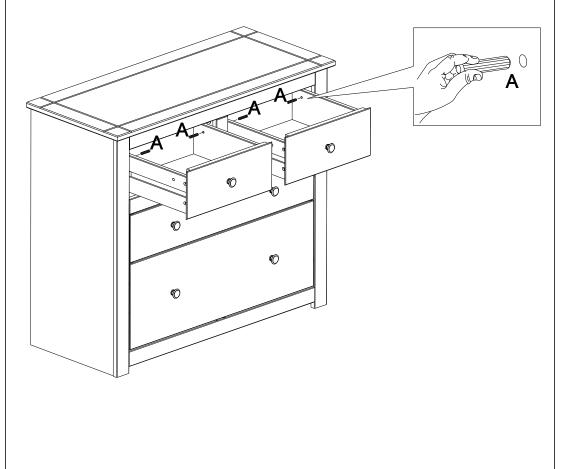

#### **FITTINGS**

| Α | Ø 8 x 30mm   | 56 | D |           |
|---|--------------|----|---|-----------|
| В |              | 39 | Е | M4 x 25mm |
| С | Ø 3,0 x 30mm | 32 | F | 0 10x10mm |

| G |              | 01 |
|---|--------------|----|
| Н | Ø 3,5 x 16mm | 06 |
| I | 2x 1x        | 01 |