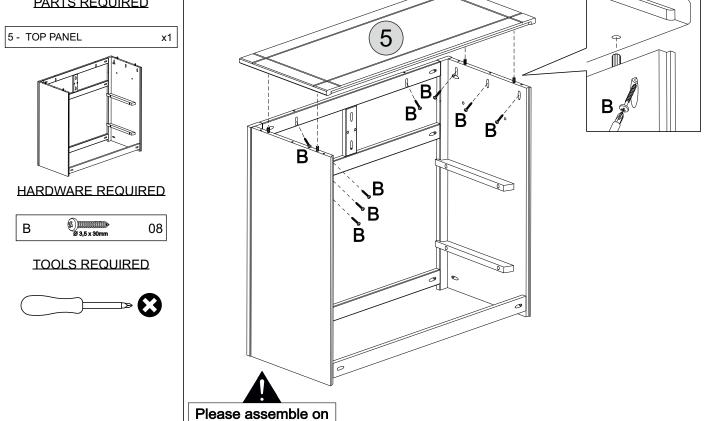

#### **PARTS REQUIRED**

14 -TOP FRONT CROSSBEAM x1

15 -DRAWER RUNNER UPRIGHTx1

16 -CENTRE DRAWER RUNNER x1

17 -CENTRE FRONT UPRIGHT x1

18 -CENTRE FRONT CROSSBEAMx1

#### HARDWARE REQUIRED

**TOOLS REQUIRED** 