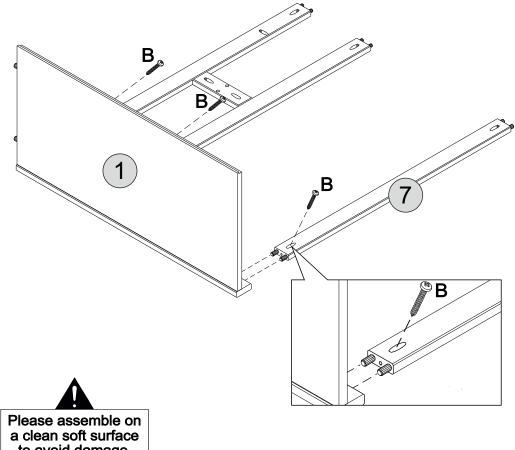

#### **PARTS REQUIRED**

7 - BOTTOM FRONT CROSSBEAM x1

#### HARDWARE REQUIRED

a clean soft surface to avoid damage.