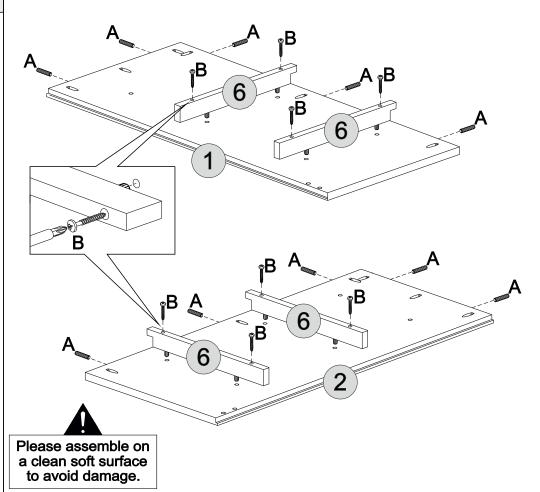

#### **PARTS REQUIRED**

| 1 - RIGHT SIDE PANEL | x1 |
|----------------------|----|
| 2 - LEFT SIDE PANEL  | x1 |
| 6 - DRAWER RUNNER    | x4 |