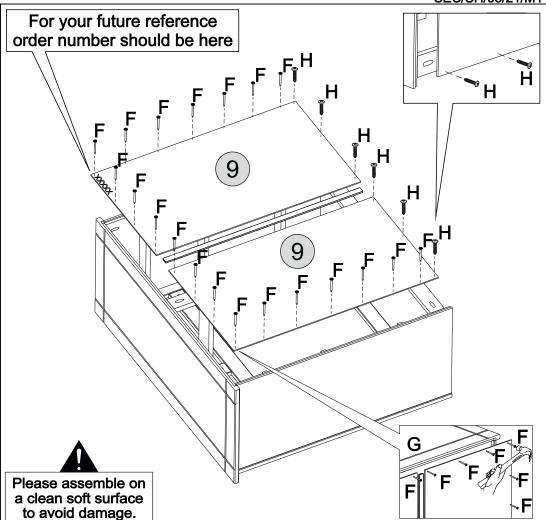

REQUIRED

| 1 - RIGHT SIDE PANEL    | x1 |
|-------------------------|----|
| 2 - LEFT SIDE PANEL     | x1 |
| 3 - RIGHT FRONT UPRIGHT | x1 |
| 4 - LEFT FRONT UPRIGHT  | x1 |

#### HARDWARE REQUIRED









14 -TOP FRONT CROSSBEAM x1

17 -CENTRE FRONT UPRIGHT x1

18 - CENTRE FRONT CROSSBEAM x1

#### HARDWARE REQUIRED



#### **TOOLS REQUIRED**





Please assemble on a clean soft surface to avoid damage.

# STEP 6

#### **PARTS REQUIRED**

7 - BOTTOM FRONT CROSSBEAM x1



#### HARDWARE REQUIRED











a clean soft surface to avoid damage.









#### HARDWARE REQUIRED



#### **TOOLS REQUIRED**





# STEP 10

#### **PARTS REQUIRED**

15 -DRAWER RUNNER UPRIGHT x1

16 -CENTRE DRAWER RUNNER x1



#### HARDWARE REQUIRED













#### HARDWARE REQUIRED



#### **TOOLS REQUIRED**





# STEP 12

#### PARTS REQUIRED

10 -SMALL DRAWER FRONT x2

11 -SMALL/MIDDLE DRAWER SIDE x4

#### HARDWARE REQUIRED



#### **TOOLS REQUIRED**



# 2x 11 C C 10



Please assemble on a clean soft surface to avoid damage.

#### **PARTS REQUIRED**

12 - SMALL DRAWER BOTTOM x2

13 - SMALL DRAWER BACK x2



#### HARDWARE REQUIRED



**TOOLS REQUIRED** 



2x







Please assemble on a clean soft surface to avoid damage.

# STEP 14

#### PARTS REQUIRED

11 -SMALL/MIDDLE DRAWER SIDE x2

19 -MIDDLE DRAWER FRONT x1

#### HARDWARE REQUIRED



#### **TOOLS REQUIRED**







Please assemble on a clean soft surface to avoid damage.



20 - DRAWER BOTTOM x1
21 - MIDDLE DRAWER BACK x1

#### HARDWARE REQUIRED



#### **TOOLS REQUIRED**





# STEP 16

#### PARTS REQUIRED

22 -LARGE DRAWER FRONT x1
23 -