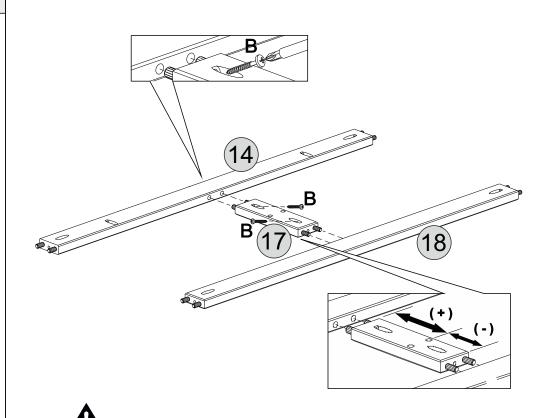

#### **PARTS REQUIRED**

14 -TOP FRONT CROSSBEAM x1

15 -DRAWER RUNNER UPRIGHTx1

16 -CENTRE DRAWER RUNNER x1

17 -CENTRE FRONT UPRIGHT x1

18 -CENTRE FRONT CROSSBEAMx1

#### HARDWARE REQUIRED

**TOOLS REQUIRED** 