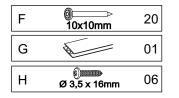

#### **FITTINGS**

| Α | Ø 8 x 30mm   | 56 | D |           |
|---|--------------|----|---|-----------|
| В |              | 39 | Е | M4 x 25mm |
| С | Ø 3,0 x 30mm | 32 | F | 0 10x10mm |

| G |              | 01 |
|---|--------------|----|
| Н | Ø 3,5 x 16mm | 06 |
| I | 2x 1x        | 01 |