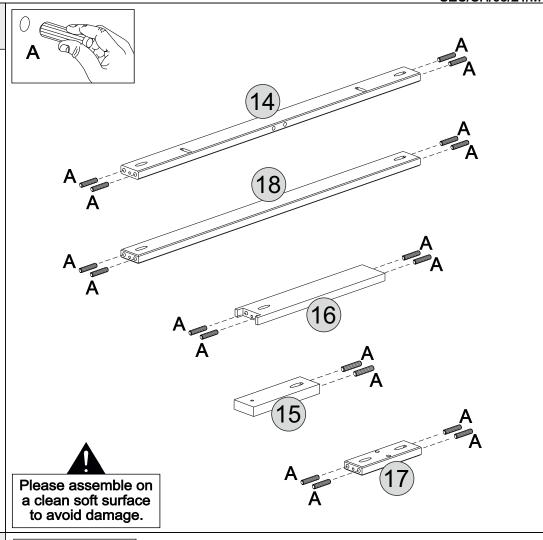

#### **PARTS REQUIRED**

14 -TOP FRONT CROSSBEAM x1

15 -DRAWER RUNNER UPRIGHTx1

16 -CENTRE DRAWER RUNNER x1

17 -CENTRE FRONT UPRIGHT x1

18 -CENTRE FRONT CROSSBEAMx1

#### **PARTS REQUIRED**

15 -DRAWER RUNNER UPRIGHT x1

16 -CENTRE DRAWER RUNNER x1

#### PARTS REQUIRED

10 -SMALL DRAWER FRONT x2

11 -SMALL/MIDDLE DRAWER SIDE x4