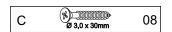

#### **FITTINGS**

| Α | Ø 8 x 30mm   | 56 | D |           |
|---|--------------|----|---|-----------|
| В |              | 39 | Е | M4 x 25mm |
| С | Ø 3,0 x 30mm | 32 | F | 0 10x10mm |

| G |              | 01 |
|---|--------------|----|
| Н | Ø 3,5 x 16mm | 06 |
| I | 2x 1x        | 01 |