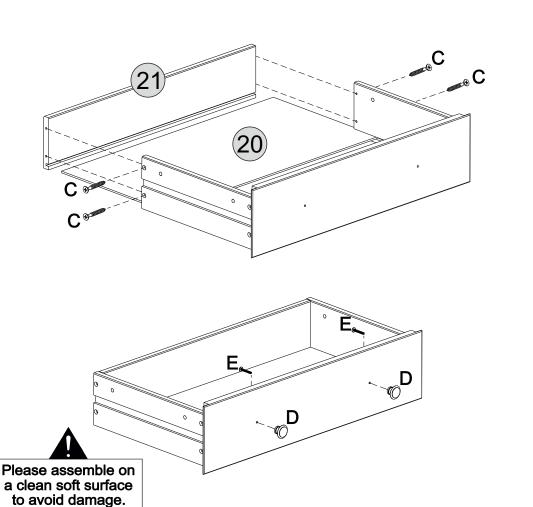

#### PARTS REQUIRED

22 -LARGE DRAWER FRONT x1
23 -LARGE DRAWER SIDE x1

#### **HARDWARE REQUIRED**

#### **TOOLS REQUIRED**

Please assemble on a clean soft surface to avoid damage.