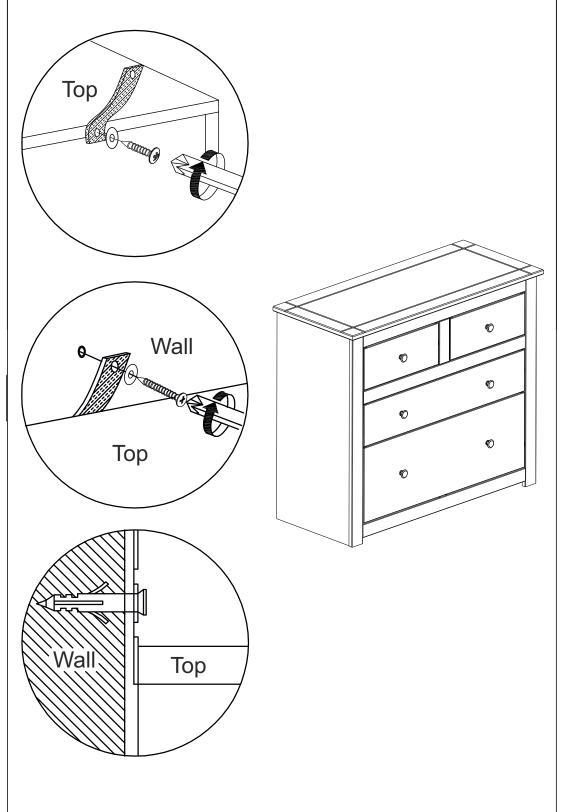

#### **WARNING**

Serious or fatal injuries can occur from furniture tipping over. To prevent the furniture from tipping over we recommend that it is permanently fixed to the wall.

Wall fixings are not supplied with this product as different wall materials require different types of fixing devices.

Please make sure you use fixings suitable for the walls in your home.