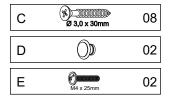

#### **FITTINGS**

| Α | Ø 8 x 30mm   | 56 | D |           |
|---|--------------|----|---|-----------|
| В |              | 39 | Е | M4 x 25mm |
| С | Ø 3,0 x 30mm | 32 | F | 0 10x10mm |

| G |              | 01 |
|---|--------------|----|
| Н | Ø 3,5 x 16mm | 06 |
| I | 2x 1x        | 01 |