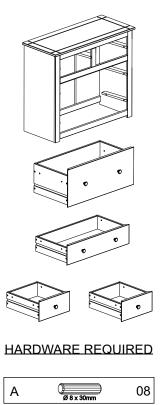

#### **FITTINGS**

| Α | Ø 8 x 30mm   | 56 | D |           |
|---|--------------|----|---|-----------|
| В |              | 39 | Е | M4 x 25mm |
| С | Ø 3,0 x 30mm | 32 | F | 0 10x10mm |

| G |              | 01 |
|---|--------------|----|
| Н | Ø 3,5 x 16mm | 06 |
| I | 2x 1x        | 01 |