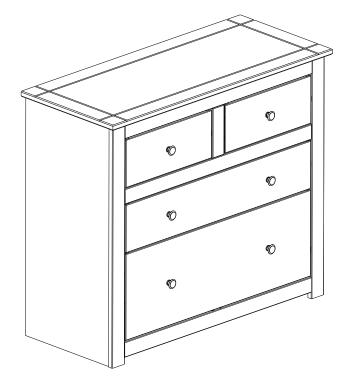

# PANAMA 2+2 DRAWER CHEST ASSEMBLY INSTRUCTIONS







# IMPORTANT PLEASE READ BEFORE YOU CONTINUE FURTHER FOD DOMESTIC LISE ONLY

# FOR DOMESTIC USE ONLY CARE AND MAINTENANCE

After unpacking this product please keep the original packaging in case it needs to be returned for any reason.

- Please ensure all fittings and parts are present before commencing with assembly.
- We recommend that you lay a blanket or sheet on the floor to avoid damage to both your floor and the product.
- We strongly recommend that you keep children away from your work area.
- Assemble this product as close to its final position as possible.
- Never drag or push products as this could cause damage to the joints making it inferior.
- Do not place this product next to a radiator or in direct sunlight.
- Wood is a natural product and may expand if subjected to damp