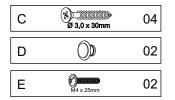

#### **TOOLS REQUIRED**

Please assemble on a clean soft surface to avoid damage.

20 - DRAWER BOTTOM x1
21 - MIDDLE DRAWER BACK x1

#### HARDWARE REQUIRED

#### **TOOLS REQUIRED**