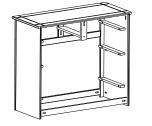

D



#### **TOOLS REQUIRED**





# STEP 4

#### PARTS REQUIRED

| 1 - RIGHT SIDE PANEL    | x1 |
|-------------------------|----|
| 2 - LEFT SIDE PANEL     | x1 |
| 3 - RIGHT FRONT UPRIGHT | x1 |
| 4 - LEFT FRONT UPRIGHT  | x1 |

#### HARDWARE REQUIRED









14 -TOP FRONT CROSSBEAM x1

17 -CENTRE FRONT UPRIGHT x1

18 - CENTRE FRONT CROSSBEAM x1

#### HARDWARE REQUIRED



#### **TOOLS REQUIRED**





Please assemble on a clean soft surface to avoid damage.

# STEP 6

#### **PARTS REQUIRED**

7 - BOTTOM FRONT CROSSBEAM x1



#### HARDWARE REQUIRED











a clean soft surface to avoid damage.









#### HARDWARE REQUIRED



#### **TOOLS REQUIRED**





# STEP 10

#### **PARTS REQUIRED**

15 -DRAWER RUNNER UPRIGHT x1

16 -CENTRE DRAWER RUNNER x1



#### HARDWARE REQUIRED













#### HARDWARE REQUIRED



#### **TOOLS REQUIRED**





# STEP 12

#### PARTS REQUIRED

10 -SMALL DRAWER FRONT x2

11 -SMALL/MIDDLE DRAWER SIDE x4

#### HARDWARE REQUIRED



#### **TOOLS REQUIRED**



# 2x 11 C C 10



Please assemble on a clean soft surface to avoid damage.

#### **PARTS REQUIRED**

12 - SMALL DRAWER BOTTOM x2

13 - SMALL DRAWER BACK x2



#### HARDWARE REQUIRED



**TOOLS REQUIRED** 



2x







Please assemble on a clean soft surface to avoid damage.

# STEP 14

#### PARTS REQUIRED

11 -SMALL/MIDDLE DRAWER SIDE x2

19 -MIDDLE DRAWER FRONT x1

#### HARDWARE REQUIRED



#### **TOOLS REQUIRED**







Please assemble on a clean soft surface to avoid damage.



20 - DRAWER BOTTOM x1
21 - MIDDLE DRAWER BACK x1

#### HARDWARE REQUIRED



#### **TOOLS REQUIRED**





# STEP