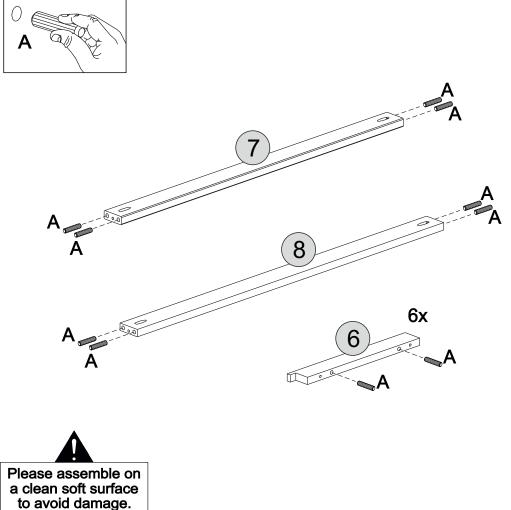

#### PARTS REQUIRED

6 - DRAWER RUNNER x6

7 - BOTTOM FRONT CROSSBEAM x1

8 - BACK CROSSBEAM x1