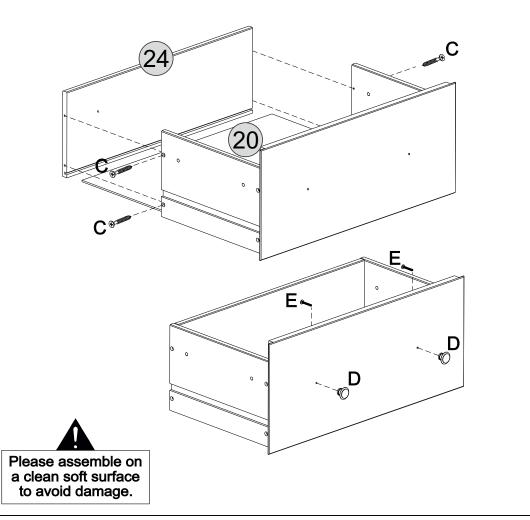

#### PARTS REQUIRED

22 -LARGE DRAWER FRONT x1
23 -LARGE DRAWER SIDE x1

#### **HARDWARE REQUIRED**

#### **TOOLS REQUIRED**

Please assemble on a clean soft surface to avoid damage.