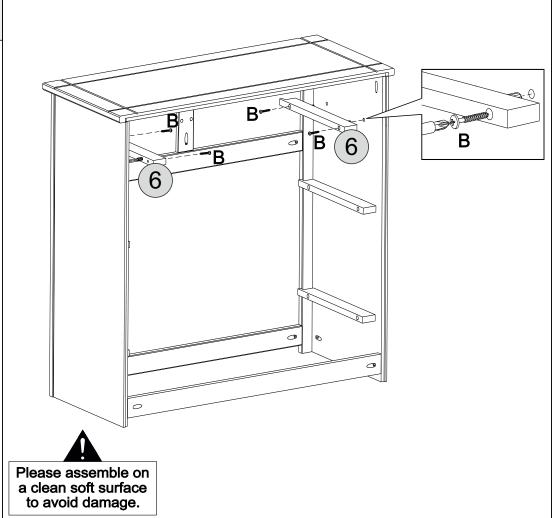

#### PARTS REQUIRED

6 - DRAWER RUNNER x6

7 - BOTTOM FRONT CROSSBEAM x1

8 - BACK CROSSBEAM x1

#### **HARDWARE REQUIRED**