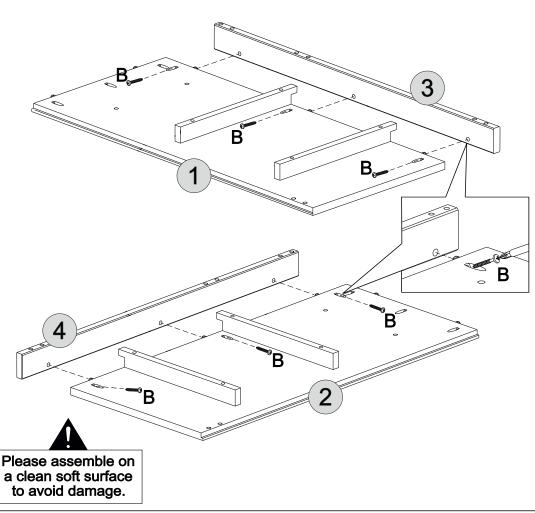

#### PARTS REQUIRED

| 1 - RIGHT SIDE PANEL    | x1 |
|-------------------------|----|
| 2 - LEFT SIDE PANEL     | x1 |
| 3 - RIGHT FRONT UPRIGHT | x1 |
| 4 - LEFT FRONT UPRIGHT  | x1 |