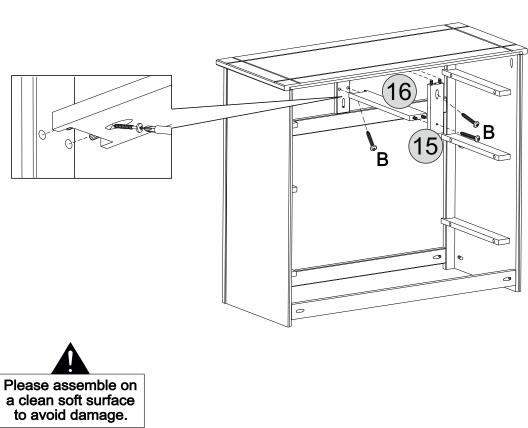

# STEP 10

#### **PARTS REQUIRED**

15 -DRAWER RUNNER UPRIGHT x1

16 -CENTRE DRAWER RUNNER x1