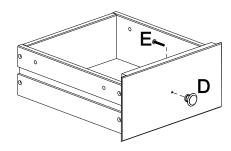

#### PARTS REQUIRED

11 -SMALL/MIDDLE DRAWER SIDE x2

19 -MIDDLE DRAWER FRONT x1

#### **TOOLS REQUIRED**

Please assemble on a clean soft surface to avoid damage.

20 - DRAWER BOTTOM x1
21 - MIDDLE DRAWER BACK x1