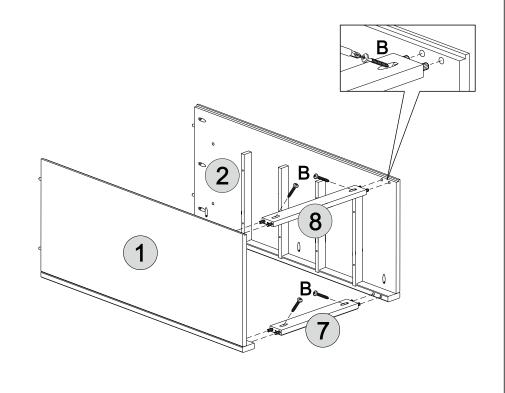

### PARTS REQUIRED

- 1 RIGHT SIDE PANEL x1
  2 LEFT SIDE PANEL x1
- 2 2211 01021711122
- 3 RIGHT FRONT UPRIGHT x1
- 4 LEFT FRONT UPRIGHT x1

### **HARDWARE REQUIRED**

#### **TOOLS REQUIRED**

Please assemble on a clean soft surface to avoid damage.