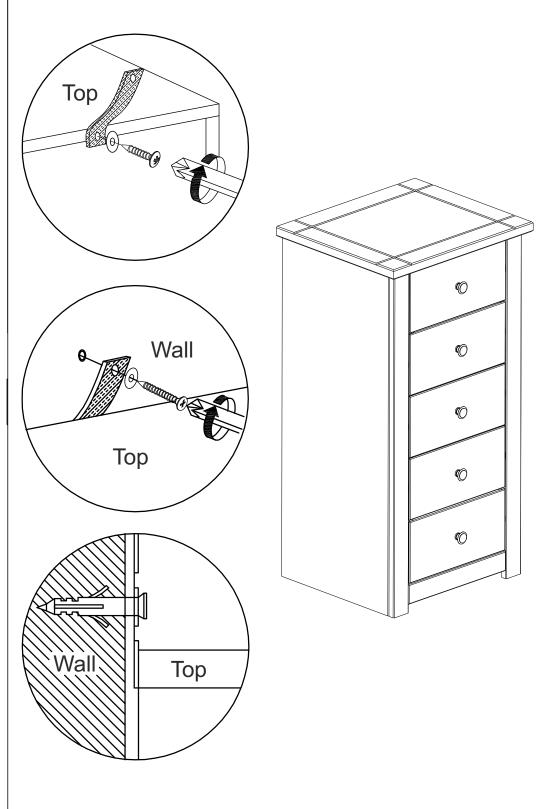

### **WARNING**

Serious or fatal injuries can occur from furniture tipping over. To prevent the furniture from tipping over we recommend that it is permanently fixed to the wall.

Wall fixings are not supplied with this product as different wall materials require different types of fixing devices.

Please make sure you use fixings suitable for the walls in your home.