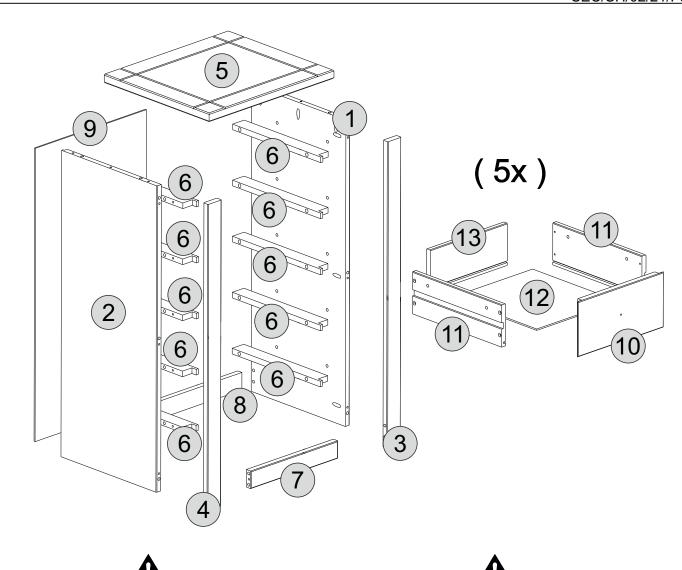

### **PARTS LIST**

| Part Number | Part Code           | Part Description    | Quantity | <u>Carton</u> |
|-------------|---------------------|---------------------|----------|---------------|
| 1           | S100-102-044-PJ1-01 | Right Side Panel    | 1        | 1/1           |
| 2           | S100-102-044-PJ1-02 | Left Side Panel     | 1        | 1/1           |
| 3           | S100-102-044-PJ1-03 | Right Front Upright | 1        | 1/1           |
| 4           | S100-102-044-PJ1-04 | Left Front Upright  | 1        | 1/1           |
| 5           | S100-102-044-PJ1-05 | Top Panel           | 1        | 1/1           |
| 6           | S100-102-044-PJ1-06 | Drawer Runner       | 10       | 1/1           |
| 7           | S100-102-044-PJ1-07 | Front Crossbeam     | 1        | 1/1           |
| 8           | S100-102-044-PJ1-08 | Back Crossbeam      | 1        | 1/1           |
| 9           | S100-102-044-PJ1-09 | Back Panel          | 1        | 1/1           |
| 10          | S100-102-044-PJ1-10 | Drawer Front        | 5        | 1/1           |
| 11          | S100-102-044-PJ1-11 | Drawer Side         | 10       | 1/1           |
| 12          | S100-102-044-PJ1-12 | Drawer Bottom       | 5        | 1/1           |
| 13          | S100-102-044-PJ1-13 | Drawer Back         | 5        | 1/1           |