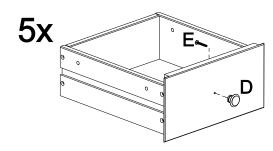

### STEP 8

### PARTS REQUIRED

 10 -DRAWER FRONT
 x5

 11 - DRAWER SIDE
 x10

### HARDWARE REQUIRED

### **TOOLS REQUIRED**