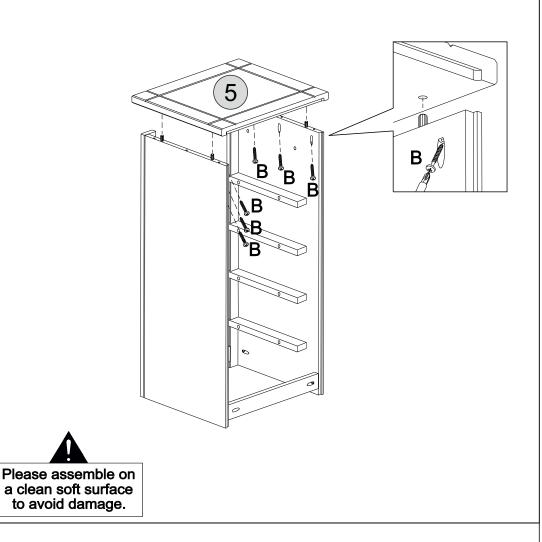

# 

### STEP 6

**TOOLS REQUIRED** 

Please assemble on a clean soft surface to avoid damage.