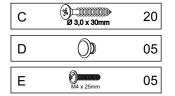

### **FITTINGS**

| Α | Ø 8 x 30mm   | 48 |
|---|--------------|----|
| В | ③            | 36 |
| С | Ø 3,0 x 30mm | 40 |
| D |              | 05 |

| E | M4 x 25mm    | 05 |
|---|--------------|----|
| F | 0<br>10x10mm | 17 |
| G |              | 03 |
| Н | 2x 1x 1x     | 01 |