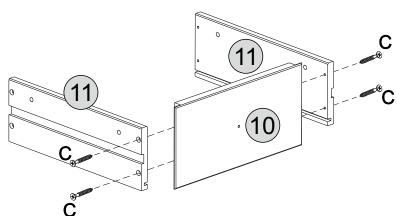

2 LEFT SIDE PANEL x1
- 2 2211 01021711122
- 3 RIGHT FRONT UPRIGHT x1
- 4 LEFT FRONT UPRIGHT x1

### **HARDWARE REQUIRED**



#### **TOOLS REQUIRED**





Please assemble on a clean soft surface to avoid damage.

### STEP 4

### PARTS REQUIRED

- 7 FRONT CROSSBEAM x1
- 8 BACK CROSSBEAM x1



### HARDWARE REQUIRED



**TOOLS REQUIRED** 







Please assemble on a clean soft surface to avoid damage.

# 



### STEP 6







**TOOLS REQUIRED** 





Please assemble on a clean soft surface to avoid damage.



### PARTS REQUIRED



### HARDWARE REQUIRED

| F | 10x10mm      | 17 |
|---|--------------|----|
| G | Ø 3,5 x 16mm | 03 |

### **TOOLS REQUIRED**





### STEP 8

### PARTS REQUIRED

 10 -DRAWER FRONT
 x5

 11 - DRAWER SIDE
 x10

### HARDWARE REQUIRED



### **TOOLS REQUIRED**



# 5x





Please assemble on a clean soft surface to avoid damage.



### **PARTS REQUIRED**





### HARDWARE REQUIRED



**TOOLS REQUIRED** 









Please assemble on a clean soft surface to avoid damage.

### STEP 10

### PARTS REQUIRED



HARDWARE REQUIRED





### STEP 11

### PARTS REQUIRED



### HARDWARE REQUIRED



**TOOLS REQUIRED** 



### **WARNING**

Serious or fatal injuries can occur from furniture tipping over. To prevent the furniture from tipping over we recommend that it is permanently fixed to the wall.

Wall fixings are not supplied with this product as different wall materials require different types of fixing devices.

Please make sure you use fixings suitable for the walls in your home.