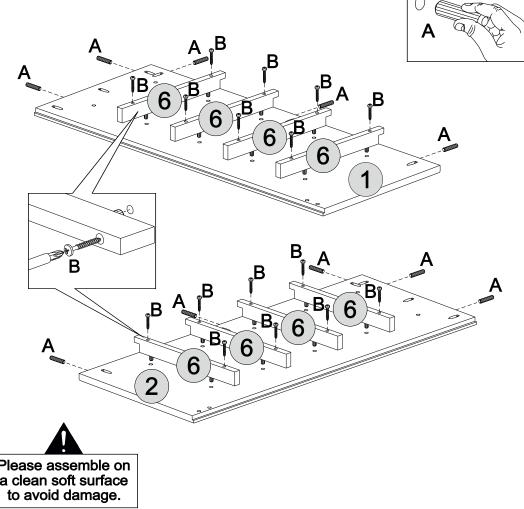

### STEP 2

### PARTS REQUIRED

| 1 - RIGHT SIDE PANEL | x1 |
|----------------------|----|
| 2 - LEFT SIDE PANEL  | x1 |
| 6 - DRAWER RUNNER    | x8 |

### HARDWARE REQUIRED

**TOOLS REQUIRED** 