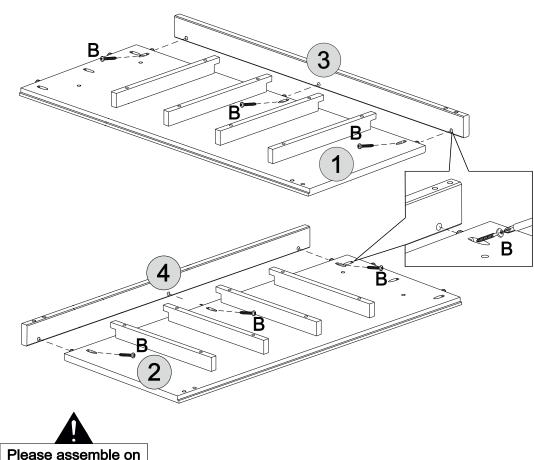

### PARTS REQUIRED

| 6 - DRAWER RUNNER   | x10 |
|---------------------|-----|
| 7 - FRONT CROSSBEAM | x1  |
| 8 - BACK CROSSBEAM  | x1  |

### **HARDWARE REQUIRED**

**TOOLS REQUIRED** 

Please assemble on a clean soft surface to avoid damage.

### PARTS REQUIRED

| 1 - RIGHT SIDE PANEL | x1 |
|----------------------|----|
| 2 - LEFT SIDE PANEL  | x1 |
| 6 - DRAWER RUNNER    | x8 |

### HARDWARE REQUIRED

**TOOLS REQUIRED** 