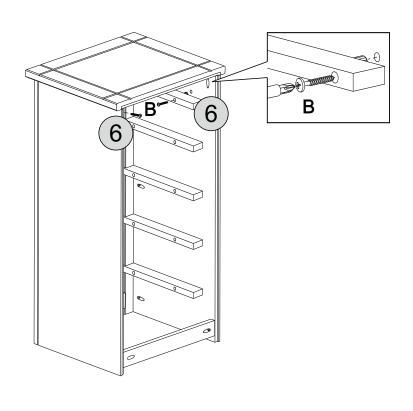

### STEP 6

**TOOLS REQUIRED** 

Please assemble on a clean soft surface to avoid damage.

### PARTS REQUIRED

### HARDWARE REQUIRED

| F | 10x10mm      | 17 |
|---|--------------|----|
| G | Ø 3,5 x 16mm | 03 |