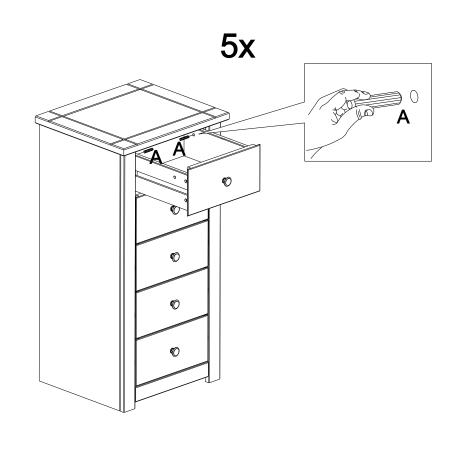

BEAM x1
- 8 BACK CROSSBEAM x1



### HARDWARE REQUIRED



**TOOLS REQUIRED** 







Please assemble on a clean soft surface to avoid damage.

# 



### STEP 6







**TOOLS REQUIRED** 





Please assemble on a clean soft surface to avoid damage.



### PARTS REQUIRED



### HARDWARE REQUIRED

| F | 10x10mm      | 17 |
|---|--------------|----|
| G | Ø 3,5 x 16mm | 03 |

### **TOOLS REQUIRED**





### STEP 8

### PARTS REQUIRED

 10 -DRAWER FRONT
 x5

 11 - DRAWER SIDE
 x10

### HARDWARE REQUIRED



### **TOOLS REQUIRED**



# 5x





Please assemble on a clean soft surface to avoid damage.



### **PARTS REQUIRED**





### HARDWARE REQUIRED



**TOOLS REQUIRED** 









Please assemble on a clean soft surface to avoid damage.

### STEP 10

### PARTS REQUIRED



HARDWARE REQUIRED





### STEP 11

### PARTS REQUIRED



### HARDWARE REQUIRED



**TOOLS REQUIRED** 



### **WARNING**

Serious or fatal injuries can occur from furniture tipping over. To prevent the furniture from tipping over we recommend that it is permanently fixed to the wall.

Wall fixings are not supplied with this product as different wall materials require different types of fixing devices.

Please make sure you use fixings suitable for the walls in your home.