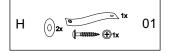

### **FITTINGS**

| Α | Ø 8 x 30mm   | 48 |
|---|--------------|----|
| В | ③            | 36 |
| С | Ø 3,0 x 30mm | 40 |
| D |              | 05 |

| E | M4 x 25mm    | 05 |
|---|--------------|----|
| F | 0<br>10x10mm | 17 |
| G |              | 03 |
| Н | 2x 1x 1x     | 01 |