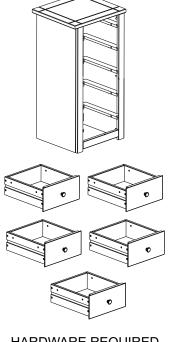

# PANAMA 5 DRAWER NARROW CHEST ASSEMBLY INSTRUCTIONS

### **PARTS LIST**

| Part Number | Part Code           | Part Description    | Quantity | <u>Carton</u> |
|-------------|---------------------|---------------------|----------|---------------|
| 1           | S100-102-044-PJ1-01 | Right Side Panel    | 1        | 1/1           |
| 2           | S100-102-044-PJ1-02 | Left Side Panel     | 1        | 1/1           |
| 3           | S100-102-044-PJ1-03 | Right Front Upright | 1        | 1/1           |
| 4           | S100-102-044-PJ1-04 | Left Front Upright  | 1        | 1/1           |
| 5           | S100-102-044-PJ1-05 | Top Panel           | 1        | 1/1           |
| 6           | S100-102-044-PJ1-06 | Drawer Runner       | 10       | 1/1           |
| 7           | S100-102-044-PJ1-07 | Front Crossbeam     | 1        | 1/1           |
| 8           | S100-102-044-PJ1-08 | Back Crossbeam      | 1        | 1/1           |
| 9           | S100-102-044-PJ1-09 | Back Panel          | 1        | 1/1           |
| 10          | S100-102-044-PJ1-10 | Drawer Front        | 5        | 1/1           |
| 11          | S100-102-044-PJ1-11 | Drawer Side         | 10       | 1/1           |
| 12          | S100-102-044-PJ1-12 | Drawer Bottom       | 5        | 1/1           |
| 13          | S100-102-044-PJ1-13 | Drawer Back         | 5        | 1/1           |

### PARTS REQUIRED

| 6 - DRAWER RUNNER   | x10 |
|---------------------|-----|
| 7 - FRONT CROSSBEAM | x1  |
| 8 - BACK CROSSBEAM  | x1  |

### PARTS REQUIRED

 10 -DRAWER FRONT
 x5

 11 - DRAWER SIDE
 x10