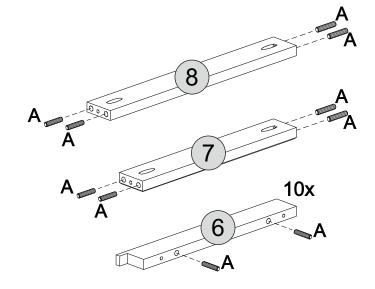

### STEP 1

### PARTS REQUIRED

| 6 - DRAWER RUNNER   | x10 |
|---------------------|-----|
| 7 - FRONT CROSSBEAM | x1  |
| 8 - BACK CROSSBEAM  | x1  |

### **HARDWARE REQUIRED**

**TOOLS REQUIRED** 

Please assemble on a clean soft surface to avoid damage.