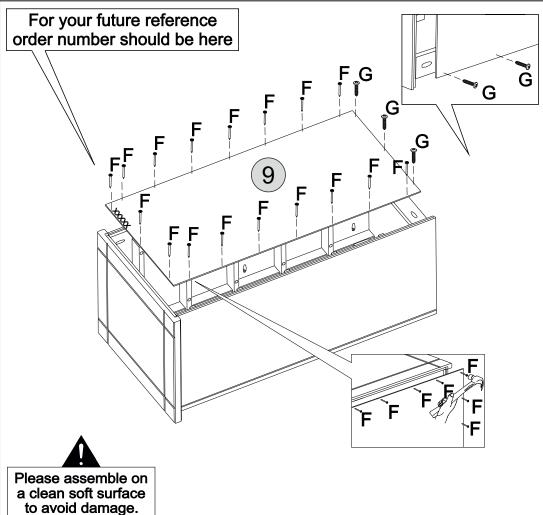

### STEP 6

**TOOLS REQUIRED** 

Please assemble on a clean soft surface to avoid damage.

### PARTS REQUIRED

### HARDWARE REQUIRED

| F | 10x10mm      | 17 |
|---|--------------|----|
| G | Ø 3,5 x 16mm | 03 |