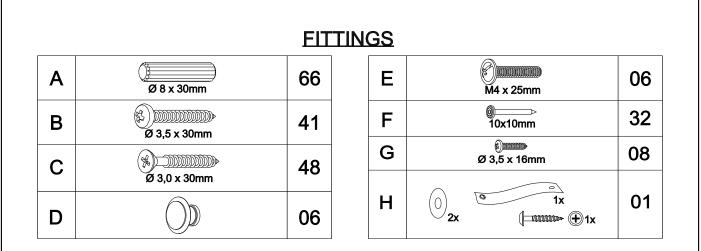

• Please ensure all fittings and parts are present before commencing with assembly.

• We recommend that you lay a blanket or sheet on the floor to avoid damage to both your floor and the product.

- We strongly recommend that you keep children away from your work area.
- Assemble this product as close to its final position as possible.
- Never drag or push products as this could cause damage to the joints making it inferior.
- Do not place this product next to a radiator or in direct sunlight.