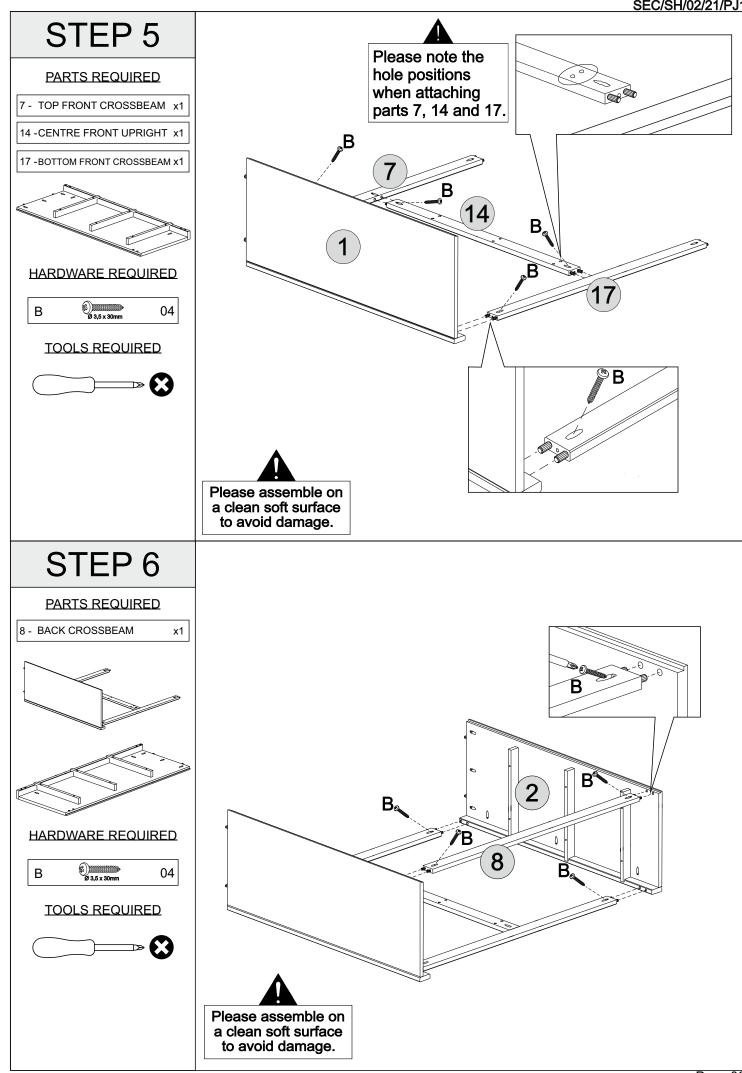

### SEC/SH/02/21/PJ1

\* Please assemble on a clean soft surface to avoid damage.

\* Please take care to avoid damaging panels during assembly.

### PARTS LIST

| Part Number | Part Code           | Part Description       | Quantity | Carton |
|-------------|---------------------|------------------------|----------|--------|
| 1           | S100-102-045-PJ1-01 | Right Side Panel       | 1        | 1/1    |
| 2           | S100-102-045-PJ1-02 | Left Side Panel        | 1        | 1/1    |
| 3           | S100-102-045-PJ1-03 | Right Front Upright    | 1        | 1/1    |
| 4           | S100-102-045-PJ1-04 | Left Front Upright     | 1        | 1/1    |
| 5           | S100-102-045-PJ1-05 | Top Panel              | 1        | 1/1    |
| 6           | S100-102-045-PJ1-06 | Drawer Runner          | 6        | 1/1    |
| 7           | S100-102-045-PJ1-07 | Top Front Crossbeam    | 1        | 1/1    |
| 8           | S100-102-045-PJ1-08 | Back Crossbeam         | 1        | 1/1    |
| 9           | S100-102-045-PJ1-09 | Back Panel             | 2        | 1/1    |
| 10          | S100-102-045-PJ1-10 | Drawer Front           | 6        | 1/1    |
| 11          | S100-102-045-PJ1-11 | Drawer Side            | 12       | 1/1    |
| 12          | S100-102-045-PJ1-12 | Drawer Bottom          | 6        | 1/1    |
| 13          | S100-102-045-PJ1-13 | Drawer Back            | 6        | 1/1    |
| 14          | S100-102-045-PJ1-14 | Centre Front Upright   | 1        | 1/1    |
| 15          | S100-102-045-PJ1-15 | Back Upright           | 1        | 1/1    |
| 16          | S100-102-045-PJ1-16 | Centre Drawer Runner   | 3        | 1/1    |
| 17          | S100-102-045-PJ1-17 | Bottom Front Crossbeam | 1        | 1/1    |