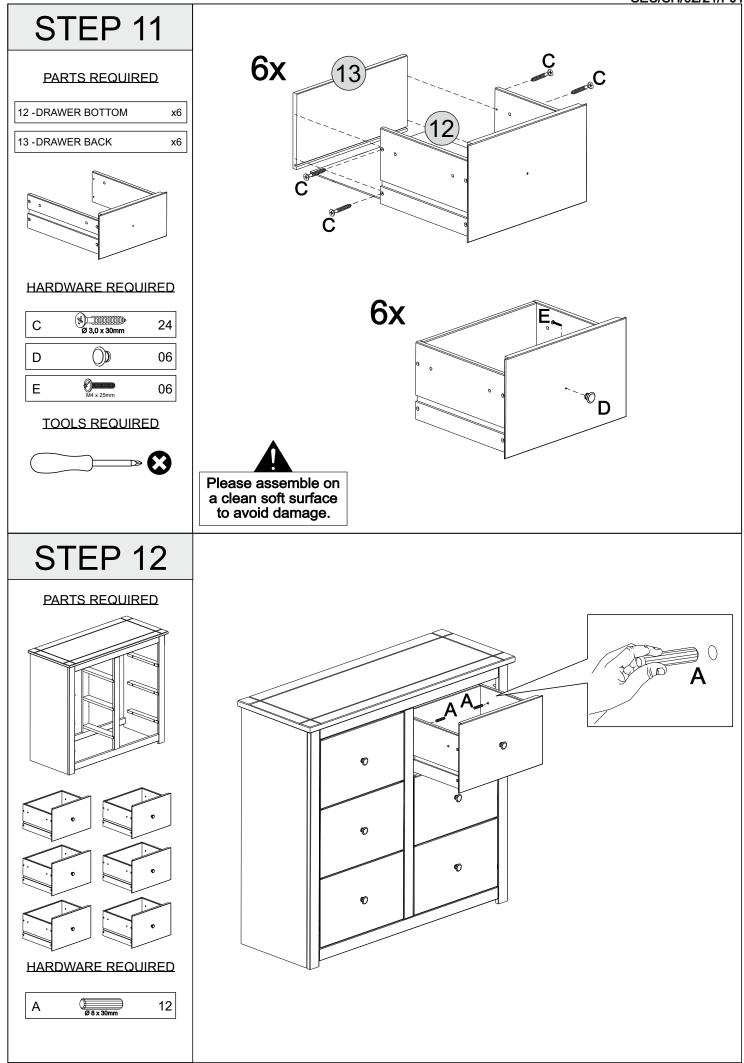

### SEC/SH/02/21/PJ1

\* Please assemble on a clean soft surface to avoid damage.

\* Please take care to avoid damaging panels during assembly.

### PARTS LIST

| Part Number | Part Code           | Part Description       | Quantity | Carton |
|-------------|---------------------|------------------------|----------|--------|
| 1           | S100-102-045-PJ1-01 | Right Side Panel       | 1        | 1/1    |
| 2           | S100-102-045-PJ1-02 | Left Side Panel        | 1        | 1/1    |
| 3           | S100-102-045-PJ1-03 | Right Front Upright    | 1        | 1/1    |
| 4           | S100-102-045-PJ1-04 | Left Front Upright     | 1        | 1/1    |
| 5           | S100-102-045-PJ1-05 | Top Panel              | 1        | 1/1    |
| 6           | S100-102-045-PJ1-06 | Drawer Runner          | 6        | 1/1    |
| 7           | S100-102-045-PJ1-07 | Top Front Crossbeam    | 1        | 1/1    |
| 8           | S100-102-045-PJ1-08 | Back Crossbeam         | 1        | 1/1    |
| 9           | S100-102-045-PJ1-09 | Back Panel             | 2        | 1/1    |
| 10          | S100-102-045-PJ1-10 | Drawer Front           | 6        | 1/1    |
| 11          | S100-102-045-PJ1-11 | Drawer Side            | 12       | 1/1    |
| 12          | S100-102-045-PJ1-12 | Drawer Bottom          | 6        | 1/1    |
| 13          | S100-102-045-PJ1-13 | Drawer Back            | 6        | 1/1    |
| 14          | S100-102-045-PJ1-14 | Centre Front Upright   | 1        | 1/1    |
| 15          | S100-102-045-PJ1-15 | Back Upright           | 1        | 1/1    |
| 16          | S100-102-045-PJ1-16 | Centre Drawer Runner   | 3        | 1/1    |
| 17          | S100-102-045-PJ1-17 | Bottom Front Crossbeam | 1        | 1/1    |