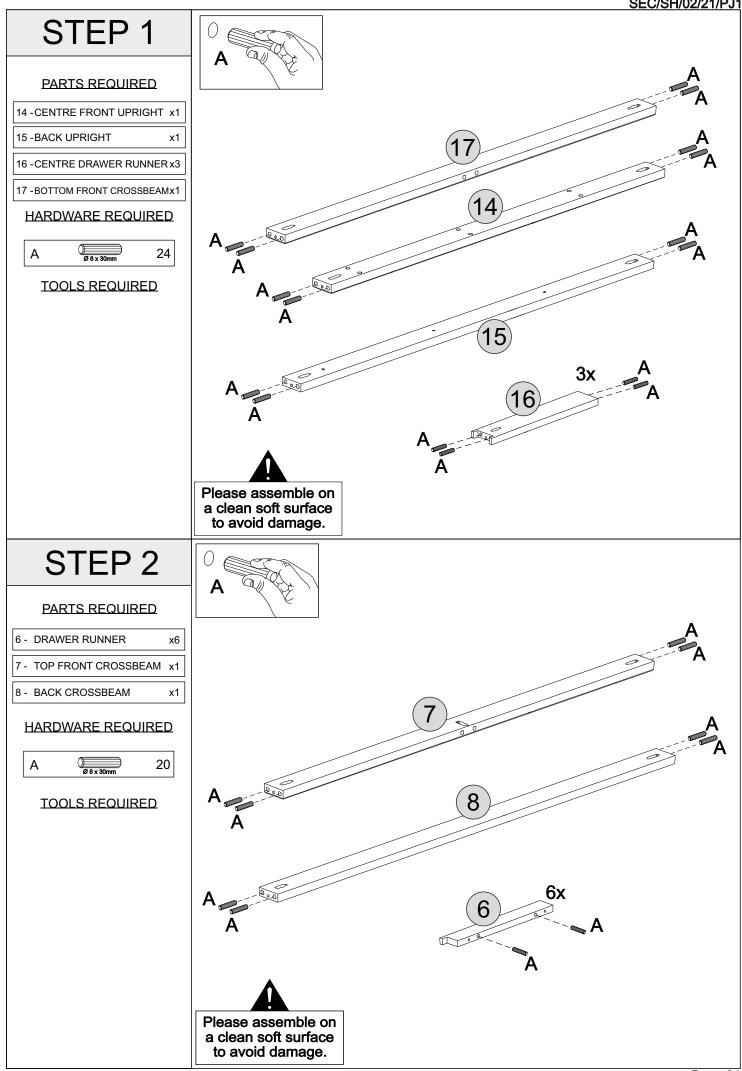

### SEC/SH/02/21/PJ1

\* Please assemble on a clean soft surface to avoid damage.

\* Please take care to avoid damaging panels during assembly.

### PARTS LIST

| Part Number | Part Code           | Part Description       | Quantity | Carton |
|-------------|---------------------|------------------------|----------|--------|
| 1           | S100-102-045-PJ1-01 | Right Side Panel       | 1        | 1/1    |
| 2           | S100-102-045-PJ1-02 | Left Side Panel        | 1        | 1/1    |
| 3           | S100-102-045-PJ1-03 | Right Front Upright    | 1        | 1/1    |
| 4           | S100-102-045-PJ1-04 | Left Front Upright     | 1        | 1/1    |
| 5           | S100-102-045-PJ1-05 | Top Panel              | 1        | 1/1    |
| 6           | S100-102-045-PJ1-06 | Drawer Runner          | 6        | 1/1    |
| 7           | S100-102-045-PJ1-07 | Top Front Crossbeam    | 1        | 1/1    |
| 8           | S100-102-045-PJ1-08 | Back Crossbeam         | 1        | 1/1    |
| 9           | S100-102-045-PJ1-09 | Back Panel             | 2        | 1/1    |
| 10          | S100-102-045-PJ1-10 | Drawer Front           | 6        | 1/1    |
| 11          | S100-102-045-PJ1-11 | Drawer Side            | 12       | 1/1    |
| 12          | S100-102-045-PJ1-12 | Drawer Bottom          | 6        | 1/1    |
| 13          | S100-102-045-PJ1-13 | Drawer Back            | 6        | 1/1    |
| 14          | S100-102-045-PJ1-14 | Centre Front Upright   | 1        | 1/1    |
| 15          | S100-102-045-PJ1-15 | Back Upright           | 1        | 1/1    |
| 16          | S100-102-045-PJ1-16 | Centre Drawer Runner   | 3        | 1/1    |
| 17          | S100-102-045-PJ1-17 | Bottom Front Crossbeam | 1        | 1/1    |