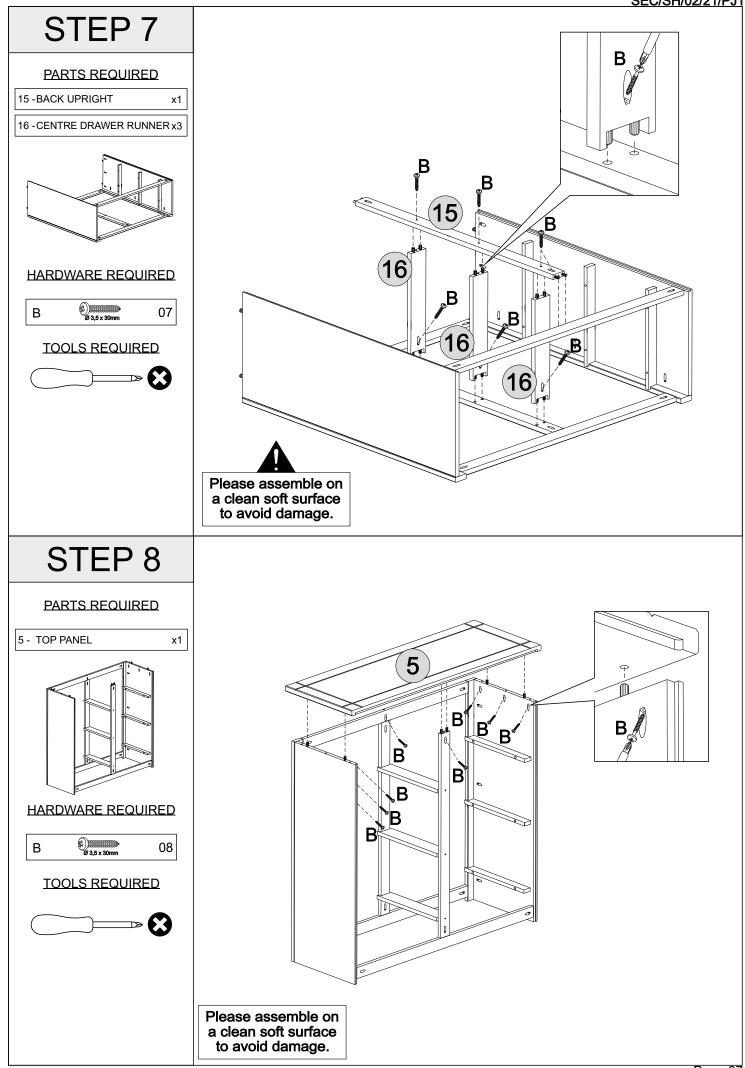

### SEC/SH/02/21/PJ1

\* Please assemble on a clean soft surface to avoid damage.

\* Please take care to avoid damaging panels during assembly.

### PARTS LIST

| Part Number | Part Code           | Part Description       | Quantity | Carton |
|-------------|---------------------|------------------------|----------|--------|
| 1           | S100-102-045-PJ1-01 | Right Side Panel       | 1        | 1/1    |
| 2           | S100-102-045-PJ1-02 | Left Side Panel        | 1        | 1/1    |
| 3           | S100-102-045-PJ1-03 | Right Front Upright    | 1        | 1/1    |
| 4           | S100-102-045-PJ1-04 | Left Front Upright     | 1        | 1/1    |
| 5           | S100-102-045-PJ1-05 | Top Panel              | 1        | 1/1    |
| 6           | S100-102-045-PJ1-06 | Drawer Runner          | 6        | 1/1    |
| 7           | S100-102-045-PJ1-07 | Top Front Crossbeam    | 1        | 1/1    |
| 8           | S100-102-045-PJ1-08 | Back Crossbeam         | 1        | 1/1    |
| 9           | S100-102-045-PJ1-09 | Back Panel             | 2        | 1/1    |
| 10          | S100-102-045-PJ1-10 | Drawer Front           | 6        | 1/1    |
| 11          | S100-102-045-PJ1-11 | Drawer Side            | 12       | 1/1    |
| 12          | S100-102-045-PJ1-12 | Drawer Bottom          | 6        | 1/1    |
| 13          | S100-102-045-PJ1-13 | Drawer Back            | 6        | 1/1    |
| 14          | S100-102-045-PJ1-14 | Centre Front Upright   | 1        | 1/1    |
| 15          | S100-102-045-PJ1-15 | Back Upright           | 1        | 1/1    |
| 16          | S100-102-045-PJ1-16 | Centre Drawer Runner   | 3        | 1/1    |
| 17          | S100-102-045-PJ1-17 | Bottom Front Crossbeam | 1        | 1/1    |