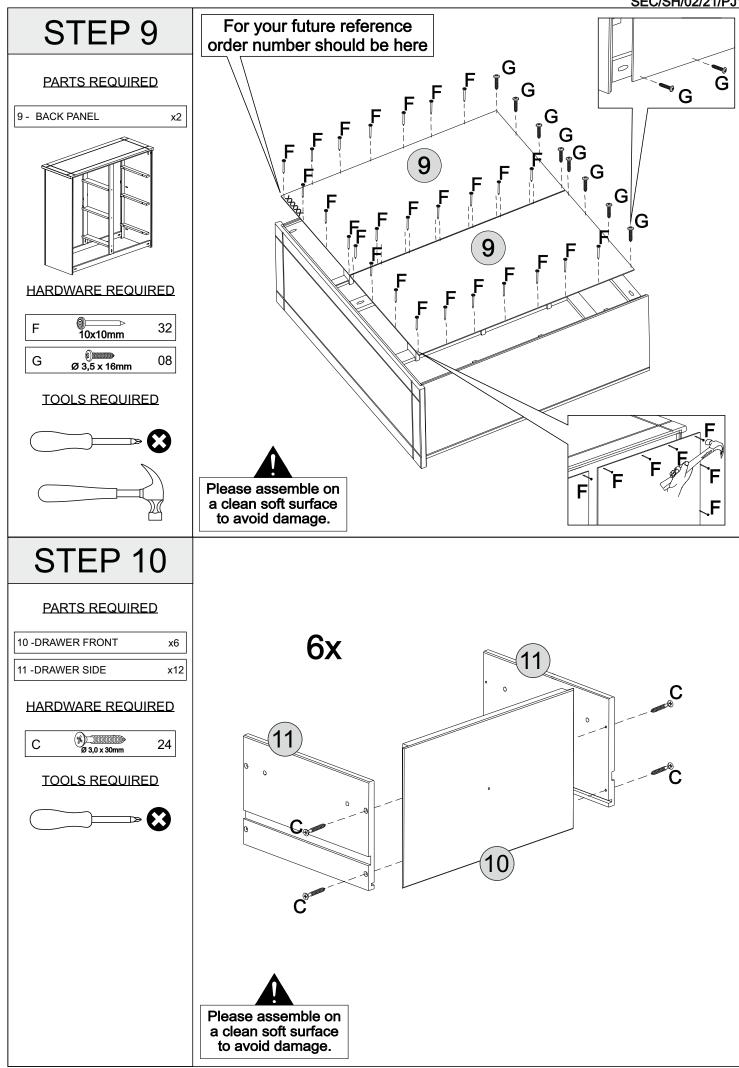

### SEC/SH/02/21/PJ1

\* Please assemble on a clean soft surface to avoid damage.

\* Please take care to avoid damaging panels during assembly.

### PARTS LIST

| Part Number | Part Code           | Part Description       | Quantity | Carton |
|-------------|---------------------|------------------------|----------|--------|
| 1           | S100-102-045-PJ1-01 | Right Side Panel       | 1        | 1/1    |
| 2           | S100-102-045-PJ1-02 | Left Side Panel        | 1        | 1/1    |
| 3           | S100-102-045-PJ1-03 | Right Front Upright    | 1        | 1/1    |
| 4           | S100-102-045-PJ1-04 | Left Front Upright     | 1        | 1/1    |
| 5           | S100-102-045-PJ1-05 | Top Panel              | 1        | 1/1    |
| 6           | S100-102-045-PJ1-06 | Drawer Runner          | 6        | 1/1    |
| 7           | S100-102-045-PJ1-07 | Top Front Crossbeam    | 1        | 1/1    |
| 8           | S100-102-045-PJ1-08 | Back Crossbeam         | 1        | 1/1    |
| 9           | S100-102-045-PJ1-09 | Back Panel             | 2        | 1/1    |
| 10          | S100-102-045-PJ1-10 | Drawer Front           | 6        | 1/1    |
| 11          | S100-102-045-PJ1-11 | Drawer Side            | 12       | 1/1    |
| 12          | S100-102-045-PJ1-12 | Drawer Bottom          | 6        | 1/1    |
| 13          | S100-102-045-PJ1-13 | Drawer Back            | 6        | 1/1    |
| 14          | S100-102-045-PJ1-14 | Centre Front Upright   | 1        | 1/1    |
| 15          | S100-102-045-PJ1-15 | Back Upright           | 1        | 1/1    |
| 16          | S100-102-045-PJ1-16 | Centre Drawer Runner   | 3        | 1/1    |
| 17          | S100-102-045-PJ1-17 | Bottom Front Crossbeam | 1        | 1/1    |