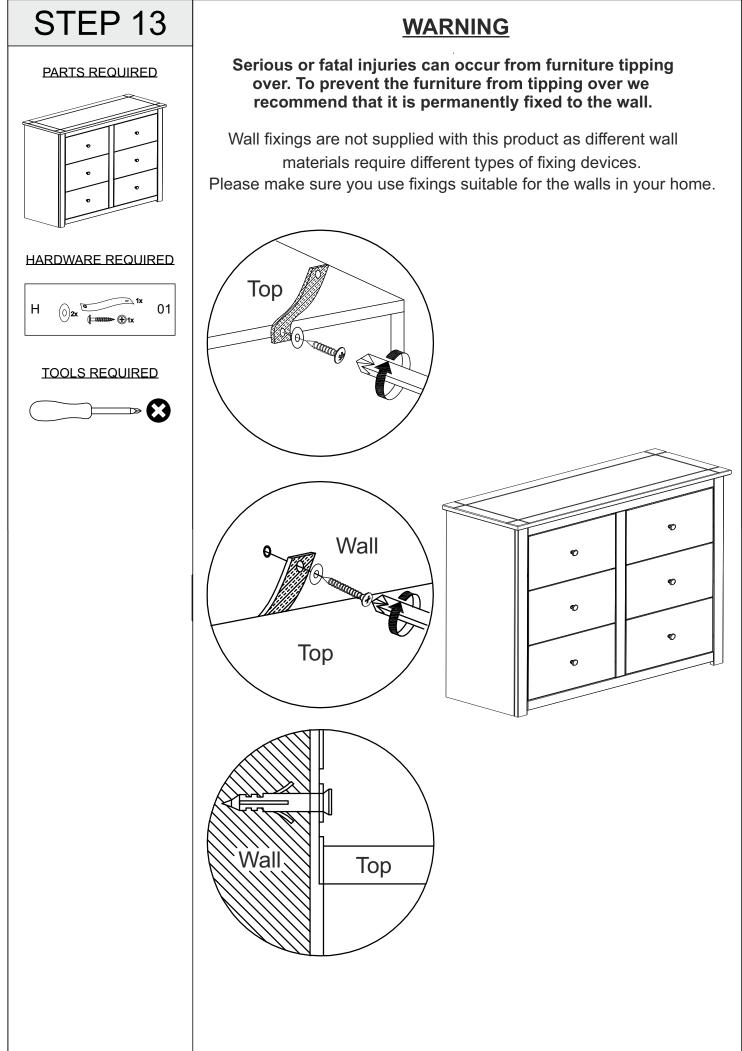

### SEC/SH/02/21/PJ1

\* Please assemble on a clean soft surface to avoid damage.

\* Please take care to avoid damaging panels during assembly.

### PARTS LIST

| Part Number | Part Code           | Part Description       | Quantity | Carton |
|-------------|---------------------|------------------------|----------|--------|
| 1           | S100-102-045-PJ1-01 | Right Side Panel       | 1        | 1/1    |
| 2           | S100-102-045-PJ1-02 | Left Side Panel        | 1        | 1/1    |
| 3           | S100-102-045-PJ1-03 | Right Front Upright    | 1        | 1/1    |
| 4           | S100-102-045-PJ1-04 | Left Front Upright     | 1        | 1/1    |
| 5           | S100-102-045-PJ1-05 | Top Panel              | 1        | 1/1    |
| 6           | S100-102-045-PJ1-06 | Drawer Runner          | 6        | 1/1    |
| 7           | S100-102-045-PJ1-07 | Top Front Crossbeam    | 1        | 1/1    |
| 8           | S100-102-045-PJ1-08 | Back Crossbeam         | 1        | 1/1    |
| 9           | S100-102-045-PJ1-09 | Back Panel             | 2        | 1/1    |
| 10          | S100-102-045-PJ1-10 | Drawer Front           | 6        | 1/1    |
| 11          | S100-102-045-PJ1-11 | Drawer Side            | 12       | 1/1    |
| 12          | S100-102-045-PJ1-12 | Drawer Bottom          | 6        | 1/1    |
| 13          | S100-102-045-PJ1-13 | Drawer Back            | 6        | 1/1    |
| 14          | S100-102-045-PJ1-14 | Centre Front Upright   | 1        | 1/1    |
| 15          | S100-102-045-PJ1-15 | Back Upright           | 1        | 1/1    |
| 16          | S100-102-045-PJ1-16 | Centre Drawer Runner   | 3        | 1/1    |
| 17          | S100-102-045-PJ1-17 | Bottom Front Crossbeam | 1        | 1/1    |