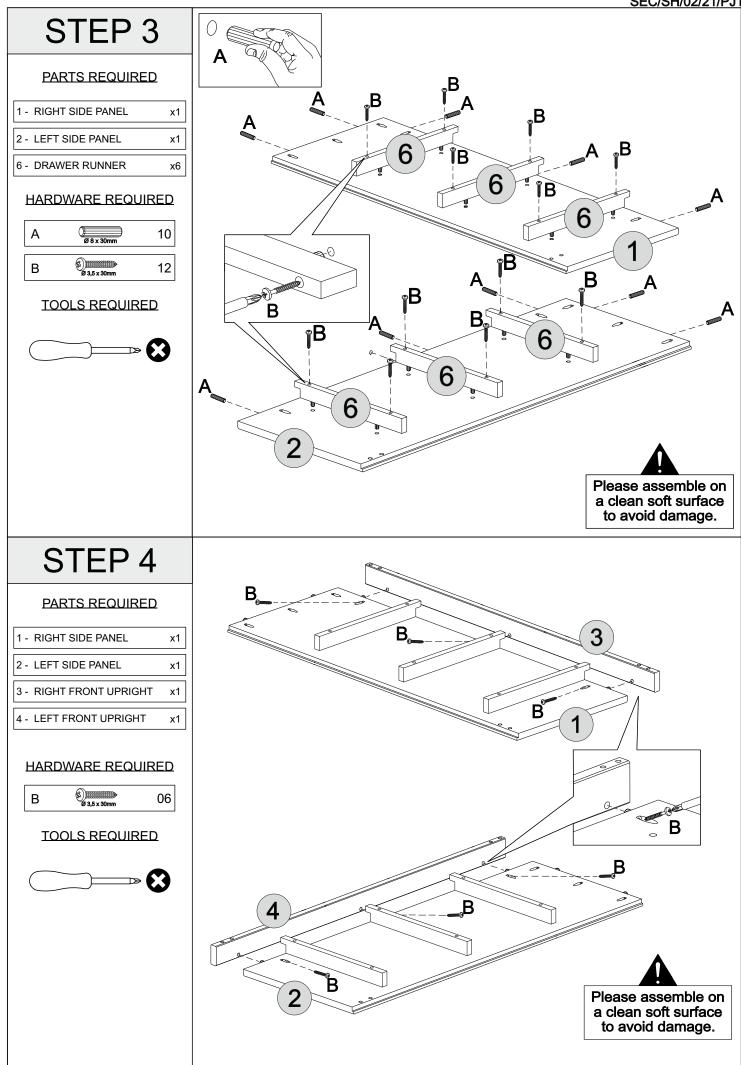

### SEC/SH/02/21/PJ1

\* Please assemble on a clean soft surface to avoid damage.

\* Please take care to avoid damaging panels during assembly.

### PARTS LIST

| Part Number | Part Code           | Part Description       | Quantity | Carton |
|-------------|---------------------|------------------------|----------|--------|
| 1           | S100-102-045-PJ1-01 | Right Side Panel       | 1        | 1/1    |
| 2           | S100-102-045-PJ1-02 | Left Side Panel        | 1        | 1/1    |
| 3           | S100-102-045-PJ1-03 | Right Front Upright    | 1        | 1/1    |
| 4           | S100-102-045-PJ1-04 | Left Front Upright     | 1        | 1/1    |
| 5           | S100-102-045-PJ1-05 | Top Panel              | 1        | 1/1    |
| 6           | S100-102-045-PJ1-06 | Drawer Runner          | 6        | 1/1    |
| 7           | S100-102-045-PJ1-07 | Top Front Crossbeam    | 1        | 1/1    |
| 8           | S100-102-045-PJ1-08 | Back Crossbeam         | 1        | 1/1    |
| 9           | S100-102-045-PJ1-09 | Back Panel             | 2        | 1/1    |
| 10          | S100-102-045-PJ1-10 | Drawer Front           | 6        | 1/1    |
| 11          | S100-102-045-PJ1-11 | Drawer Side            | 12       | 1/1    |
| 12          | S100-102-045-PJ1-12 | Drawer Bottom          | 6        | 1/1    |
| 13          | S100-102-045-PJ1-13 | Drawer Back            | 6        | 1/1    |
| 14          | S100-102-045-PJ1-14 | Centre Front Upright   | 1        | 1/1    |
| 15          | S100-102-045-PJ1-15 | Back Upright           | 1        | 1/1    |
| 16          | S100-102-045-PJ1-16 | Centre Drawer Runner   | 3        | 1/1    |
| 17          | S100-102-045-PJ1-17 | Bottom Front Crossbeam | 1        | 1/1    |