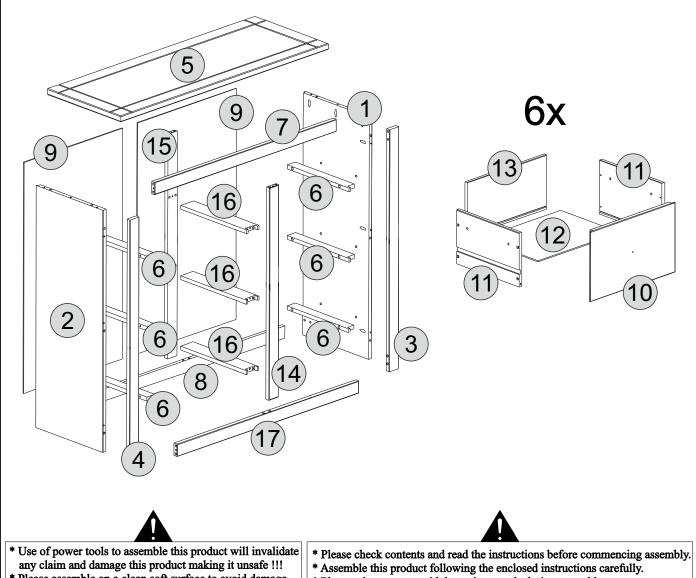

### PARTS LIST

| Part Number | Part Code           | Part Description       | Quantity | Carton |
|-------------|---------------------|------------------------|----------|--------|
| 1           | S100-102-045-PJ1-01 | Right Side Panel       | 1        | 1/1    |
| 2           | S100-102-045-PJ1-02 | Left Side Panel        | 1        | 1/1    |
| 3           | S100-102-045-PJ1-03 | Right Front Upright    | 1        | 1/1    |
| 4           | S100-102-045-PJ1-04 | Left Front Upright     | 1        | 1/1    |
| 5           | S100-102-045-PJ1-05 | Top Panel              | 1        | 1/1    |
| 6           | S100-102-045-PJ1-06 | Drawer Runner          | 6        | 1/1    |
| 7           | S100-102-045-PJ1-07 | Top Front Crossbeam    | 1        | 1/1    |
| 8           | S100-102-045-PJ1-08 | Back Crossbeam         | 1        | 1/1    |
| 9           | S100-102-045-PJ1-09 | Back Panel             | 2        | 1/1    |
| 10          | S100-102-045-PJ1-10 | Drawer Front           | 6        | 1/1    |
| 11          | S100-102-045-PJ1-11 | Drawer Side            | 12       | 1/1    |
| 12          | S100-102-045-PJ1-12 | Drawer Bottom          | 6        | 1/1    |
| 13          | S100-102-045-PJ1-13 | Drawer Back            | 6        | 1/1    |
| 14          | S100-102-045-PJ1-14 | Centre Front Upright   | 1        | 1/1    |
| 15          | S100-102-045-PJ1-15 | Back Upright           | 1        | 1/1    |
| 16          | S100-102-045-PJ1-16 | Centre Drawer Runner   | 3        | 1/1    |
| 17          | S100-102-045-PJ1-17 | Bottom Front Crossbeam | 1        | 1/1    |