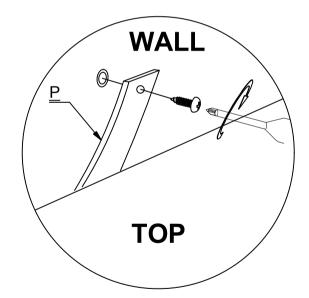

| N |            | CAM BOLT + CAM NUT | 10 SETS |
|---|------------|--------------------|---------|
| 0 |            | ALLEN KEY          | 1 PC    |
| Р |            | ANTI - TIP STRAP   | 2 PCS   |
| Q | ( <b>)</b> | SCREWB M4 X 16MM   | 2 PCS   |

### **WARNING**

Serious or fatal injuries can occur from furniture tipping over. To prevent the furniture from tipping over we recommend that it is permanently fixed to the wall.

Wall fixings are not supplied with this product as different wall materials require different types of fixing devices. Please make sure you use fixings suitable for the walls in your home.