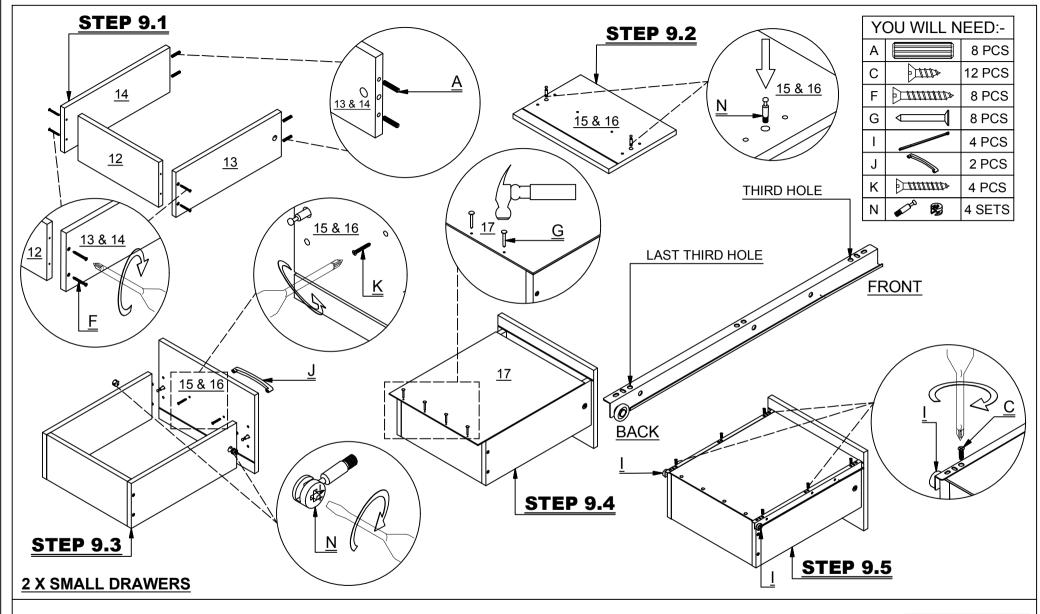

#### **PARTS LIST**

PLEASE CHECK THAT YOU HAVE ALL THE PARTS LISTED BEFORE YOU START ASSEMBLING.IF YOU DO FIND THAT SOMETHING IS MISSING, DO NOT CONTINUE ASSEMBLY, PLEASE CONTACT YOUR SUPPLIER IMMEDIATELY.

#### **PARTS LIST**

| 1  | INNER TOP PANEL                  | 1 PC  |
|----|----------------------------------|-------|
| 2  | CENTRE DRAWER DIVIDE             | 1 PC  |
| 3  | UPPER FRONT CROSSBAR             | 1 PC  |
| 4  | LEFT SIDE PANEL                  | 1 PC  |
| 5  | CENTRE FRONT CROSSBAR            | 1 PC  |
| 6  | BASE PANEL                       | 1 PC  |
| 7  | LOWER BASE CROSSBARS             | 2 PCS |
| 8  | CENTRE BACK CROSSBAR             | 1 PC  |
| 9  | RIGHT SIDE PANEL                 | 1 PC  |
| 10 | TOP PANEL                        | 1 PC  |
| 11 | BACK PANEL                       | 2 PCS |
| 12 | SMALL DRAWER BACK                | 2 PCS |
| 13 | DRAWER SIDE - LEFT               | 5 PCS |
| 14 | DRAWER SIDE - RIGHT              | 5 PCS |
| 15 | SMALL DRAWER FRONT - LEFT        | 1 PC  |
| 16 | SMALL DRAWER FRONT - RIGHT       | 1 PC  |
| 17 | SMALL DRAWER BASE                | 2 PCS |
| 18 | LARGE DRAWER BACK                | 3 PCS |
| 19 | LARGE DRAWER FRONT               | 3 PCS |
| 20 | LARGE DRAWER BASE                | 3 PCS |
| 21 | LARGE DRAWER BOTTOM SUPPORT RAIL | 3 PCS |

#### **HARDWARE LIST**

| Α |                                          | DOWEL 6 X 30MM    | 57 PCS |
|---|------------------------------------------|-------------------|--------|
| В | <b>ammanan</b> ()                        | BOLT M7 X 60MM    | 18 PCS |
| С |                                          | SCREW M3.5 X 16MM | 74 PCS |
| D |                                          | SCREW M4 X 50MM   | 3 PCS  |
| Е | <u> </u>                                 | SCREW M4 X 30MM   | 12 PCS |
| F | <u> </u>                                 | SCREW M4 X 38MM   | 20 PCS |
| G |                                          | TACK              | 45 PCS |
| Н | Si S | DRAWER RUNNER A   | 10 PCS |
| ı |                                          | DRAWER RUNNER B   | 10 PCS |
| J |                                          | HANDLE            | 5 PCS  |
| K |                                          | HANDLE SCREW 30MM | 10 PCS |
| L |                                          | PLASTIC H STRIP   | 1 PC   |
| М |                                          | EDGE PROTECTOR    | 2 SETS |