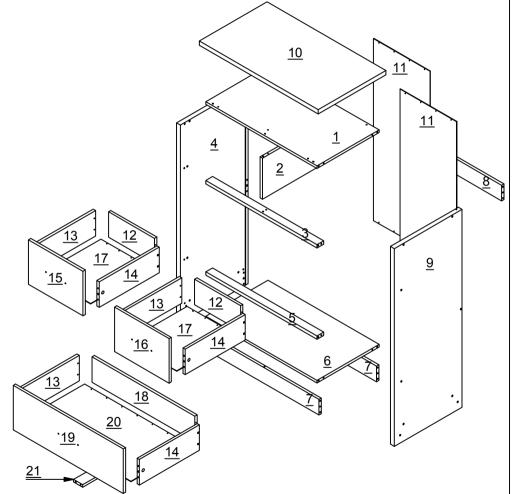

#### **PARTS LIST**

PLEASE CHECK THAT YOU HAVE ALL THE PARTS LISTED BEFORE YOU START ASSEMBLING.IF YOU DO FIND THAT SOMETHING IS MISSING, DO NOT CONTINUE ASSEMBLY, PLEASE CONTACT YOUR SUPPLIER IMMEDIATELY.

#### **PARTS LIST**

| 1  | INNER TOP PANEL                  | 1 PC  |
|----|----------------------------------|-------|
| 2  | CENTRE DRAWER DIVIDE             | 1 PC  |
| 3  | UPPER FRONT CROSSBAR             | 1 PC  |
| 4  | LEFT SIDE PANEL                  | 1 PC  |
| 5  | CENTRE FRONT CROSSBAR            | 1 PC  |
| 6  | BASE PANEL                       | 1 PC  |
| 7  | LOWER BASE CROSSBARS             | 2 PCS |
| 8  | CENTRE BACK CROSSBAR             | 1 PC  |
| 9  | RIGHT SIDE PANEL                 | 1 PC  |
| 10 | TOP PANEL                        | 1 PC  |
| 11 | BACK PANEL                       | 2 PCS |
| 12 | SMALL DRAWER BACK                | 2 PCS |
| 13 | DRAWER SIDE - LEFT               | 5 PCS |
| 14 | DRAWER SIDE - RIGHT              | 5 PCS |
| 15 | SMALL DRAWER FRONT - LEFT        | 1 PC  |
| 16 | SMALL DRAWER FRONT - RIGHT       | 1 PC  |
| 17 | SMALL DRAWER BASE                | 2 PCS |
| 18 | LARGE DRAWER BACK                | 3 PCS |
| 19 | LARGE DRAWER FRONT               | 3 PCS |
| 20 | LARGE DRAWER BASE                | 3 PCS |
| 21 | LARGE DRAWER BOTTOM SUPPORT RAIL | 3 PCS |