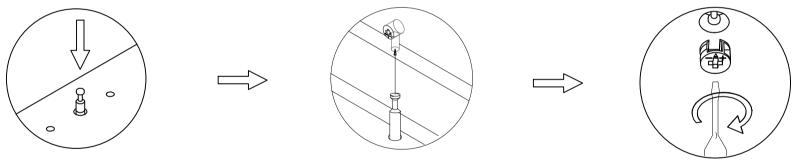

STEP 1 - PUSH CAM BOLT INTO INSERT

STEP 2 - ALIGN THE CAM BOLT WITH THE HOLE AND PUSH TOGETHER UNTIL FLUSH. ( MAKE SURE THE ARROW OF CAM LOCK IS POINTING TOWARD THE HOLE ON EDGE OF PANEL. )

STEP 3 - THE HEAD OF THE BOLT GOES INTO THE WIDE MOUTH OF THE CAM LOCK. YOU THEN TURN THE LOCK SO THE NARROW PART CLOSES OVER THE BOLT.