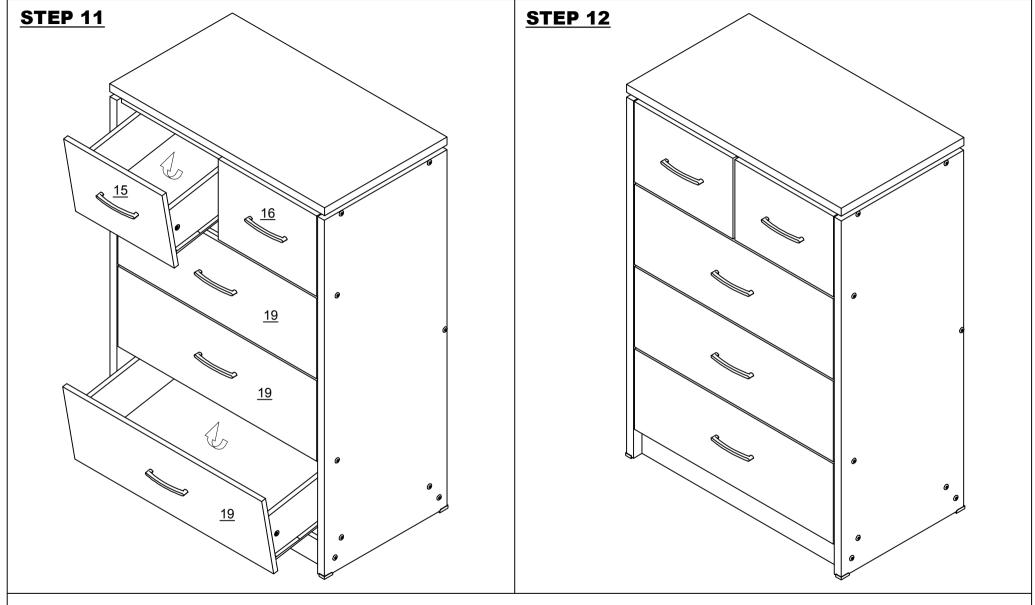

| TACK              | 45 PCS |
| Н | Si S | DRAWER RUNNER A   | 10 PCS |
| ı |                                          | DRAWER RUNNER B   | 10 PCS |
| J |                                          | HANDLE            | 5 PCS  |
| K |                                          | HANDLE SCREW 30MM | 10 PCS |
| L |                                          | PLASTIC H STRIP   | 1 PC   |
| М |                                          | EDGE PROTECTOR    | 2 SETS |

| N |            | CAM BOLT + CAM NUT | 10 SETS |
|---|------------|--------------------|---------|
| 0 |            | ALLEN KEY          | 1 PC    |
| Р |            | ANTI - TIP STRAP   | 2 PCS   |
| Q | ( <b>)</b> | SCREWB M4 X 16MM   | 2 PCS   |















PAGE 7 OF 12









**PAGE 9 OF 12** 











### **WARNING**

Serious or fatal injuries can occur from furniture tipping over. To prevent the furniture from tipping over we recommend that it is permanently fixed to the wall.

Wall fixings are not supplied with this product as different wall materials require different types of fixing devices. Please make sure you use fixings suitable for the walls in your home.