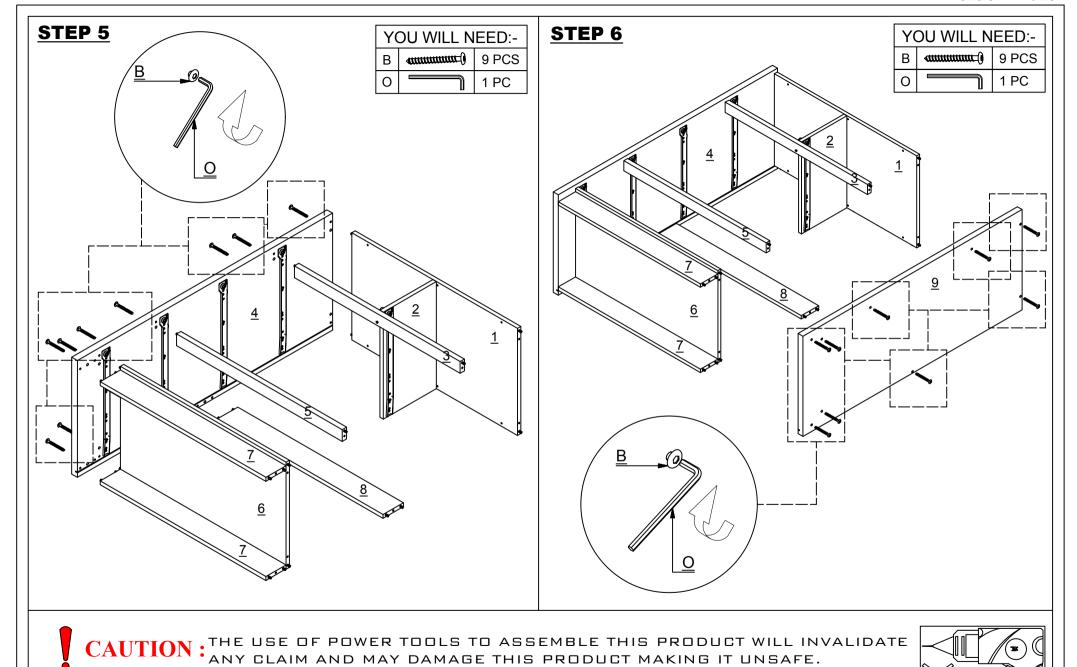

#### **PARTS LIST**

| 1  | INNER TOP PANEL                  | 1 PC  |
|----|----------------------------------|-------|
| 2  | CENTRE DRAWER DIVIDE             | 1 PC  |
| 3  | UPPER FRONT CROSSBAR             | 1 PC  |
| 4  | LEFT SIDE PANEL                  | 1 PC  |
| 5  | CENTRE FRONT CROSSBAR            | 1 PC  |
| 6  | BASE PANEL                       | 1 PC  |
| 7  | LOWER BASE CROSSBARS             | 2 PCS |
| 8  | CENTRE BACK CROSSBAR             | 1 PC  |
| 9  | RIGHT SIDE PANEL                 | 1 PC  |
| 10 | TOP PANEL                        | 1 PC  |
| 11 | BACK PANEL                       | 2 PCS |
| 12 | SMALL DRAWER BACK                | 2 PCS |
| 13 | DRAWER SIDE - LEFT               | 5 PCS |
| 14 | DRAWER SIDE - RIGHT              | 5 PCS |
| 15 | SMALL DRAWER FRONT - LEFT        | 1 PC  |
| 16 | SMALL DRAWER FRONT - RIGHT       | 1 PC  |
| 17 | SMALL DRAWER BASE                | 2 PCS |
| 18 | LARGE DRAWER BACK                | 3 PCS |
| 19 | LARGE DRAWER FRONT               | 3 PCS |
| 20 | LARGE DRAWER BASE                | 3 PCS |
| 21 | LARGE DRAWER BOTTOM SUPPORT RAIL | 3 PCS |

#### **HARDWARE LIST**

| Α |                                          | DOWEL 6 X 30MM    | 57 PCS |
|---|------------------------------------------|-------------------|--------|
| В | <b>ammanan</b> ()                        | BOLT M7 X 60MM    | 18 PCS |
| С |                                          | SCREW M3.5 X 16MM | 74 PCS |
| D |                                          | SCREW M4 X 50MM   | 3 PCS  |
| Е | <u> </u>                                 | SCREW M4 X 30MM   | 12 PCS |
| F | <u> </u>                                 | SCREW M4 X 38MM   | 20 PCS |
| G |                                          | TACK              | 45 PCS |
| Н | Si S | DRAWER RUNNER A   | 10 PCS |
| ı |                                          | DRAWER RUNNER B   | 10 PCS |
| J |                                          | HANDLE            | 5 PCS  |
| K |                                          | HANDLE SCREW 30MM | 10 PCS |
| L |                                          | PLASTIC H STRIP   | 1 PC   |
| М |                                          | EDGE PROTECTOR    | 2 SETS |