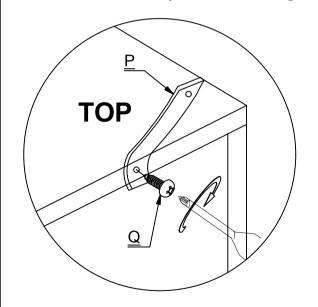

| N |            | CAM BOLT + CAM NUT | 10 SETS |
|---|------------|--------------------|---------|
| 0 |            | ALLEN KEY          | 1 PC    |
| Р |            | ANTI - TIP STRAP   | 2 PCS   |
| Q | ( <b>)</b> | SCREWB M4 X 16MM   | 2 PCS   |

### **WARNING**

Serious or fatal injuries can occur from furniture tipping over. To prevent the furniture from tipping over we recommend that it is permanently fixed to the wall.

Wall fixings are not supplied with this product as different wall materials require different types of fixing devices. Please make sure you use fixings suitable for the walls in your home.