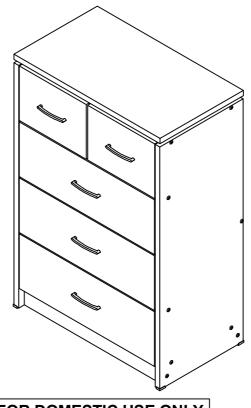

# CHARLES 3 + 2 DRAWER CHEST ASSEMBLY INSTRUCTIONS



## FOR DOMESTIC USE ONLY IMPORTANT

#### PLEASE READ BEFORE YOU CONTINUE FURTHER

THE PRODUCT YOU HAVE PURCHASED WILL GIVE YOU MANY YEARS OF SERVICE IF YOU FOLLOW THE GUIDELINES FOR ITS SAFE ASSEMBLY AND PERIODIC MAINTENANCE AND CLEANING.

ASSEMBLE ON A SOFT CLEAN SURFACE.

DO NOT USE ANY TOOLS OTHER THAN THOSE SHOWN.

ANY SPANNERS OR ALLEN KEYS REQUIRED ARE INCLUDED WITH THE FITTINGS KIT.

DO NOT FOR ANY REASON USE A POWER TOOL TO ASSEMBLE THIS PRODUCT.ITS USE WILL INVALIDATE ANY CLAIM YOU MAY HAVE AND COULD MAKE THIS PRODUCT UNSAFE.

DEPENDING ON THE AMOUNT OF USE THIS PRODUCT RECEIVES IT MAY BE NECESSARY TO TIGHTEN UP THE FIXINGS FROM TIME TO TIME.THIS IS COMPLETELY NORMAL FOR ANY FLAT PACK FURNITURE.DO NOT OVERTIGHTEN FIXING.

FOR CLEANING, YOU MAY USE A DAMP CLOTH (NOT WET) <u>DO NO