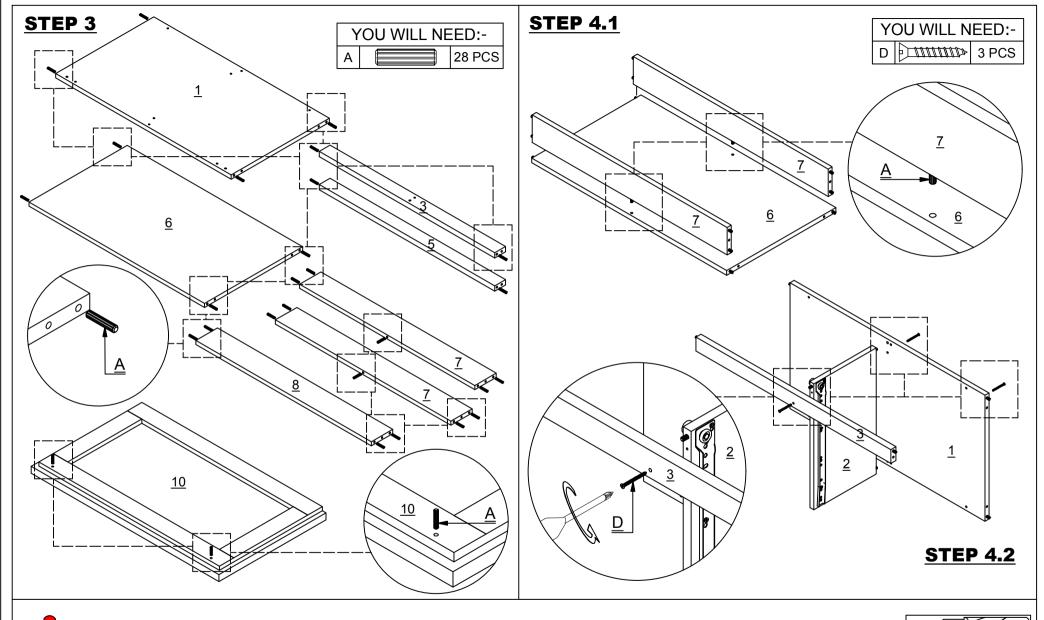

#### **PARTS LIST**

| 1  | INNER TOP PANEL                  | 1 PC  |
|----|----------------------------------|-------|
| 2  | CENTRE DRAWER DIVIDE             | 1 PC  |
| 3  | UPPER FRONT CROSSBAR             | 1 PC  |
| 4  | LEFT SIDE PANEL                  | 1 PC  |
| 5  | CENTRE FRONT CROSSBAR            | 1 PC  |
| 6  | BASE PANEL                       | 1 PC  |
| 7  | LOWER BASE CROSSBARS             | 2 PCS |
| 8  | CENTRE BACK CROSSBAR             | 1 PC  |
| 9  | RIGHT SIDE PANEL                 | 1 PC  |
| 10 | TOP PANEL                        | 1 PC  |
| 11 | BACK PANEL                       | 2 PCS |
| 12 | SMALL DRAWER BACK                | 2 PCS |
| 13 | DRAWER SIDE - LEFT               | 5 PCS |
| 14 | DRAWER SIDE - RIGHT              | 5 PCS |
| 15 | SMALL DRAWER FRONT - LEFT        | 1 PC  |
| 16 | SMALL DRAWER FRONT - RIGHT       | 1 PC  |
| 17 | SMALL DRAWER BASE                | 2 PCS |
| 18 | LARGE DRAWER BACK                | 3 PCS |
| 19 | LARGE DRAWER FRONT               | 3 PCS |
| 20 | LARGE DRAWER BASE                | 3 PCS |
| 21 | LARGE DRAWER BOTTOM SUPPORT RAIL | 3 PCS |

#### **HARDWARE LIST**

| Α |                                          | DOWEL 6 X 30MM    | 57 PCS |
|---|------------------------------------------|-------------------|--------|
| В | <b>ammanan</b> ()                        | BOLT M7 X 60MM    | 18 PCS |
| С |                                          | SCREW M3.5 X 16MM | 74 PCS |
| D |                                          | SCREW M4 X 50MM   | 3 PCS  |
| Е | <u> </u>                                 | SCREW M4 X 30MM   | 12 PCS |
| F | <u> </u>                                 | SCREW M4 X 38MM   | 20 PCS |
| G |                                          | TACK              | 45 PCS |
| Н | Si S | DRAWER RUNNER A   | 10 PCS |
| ı |                                          | DRAWER RUNNER B   | 10 PCS |
| J |                                          | HANDLE            | 5 PCS  |
| K |                                          | HANDLE SCREW 30MM | 10 PCS |
| L |                                          | PLASTIC H STRIP   | 1 PC   |
| М |                                          | EDGE PROTECTOR    | 2 SETS |