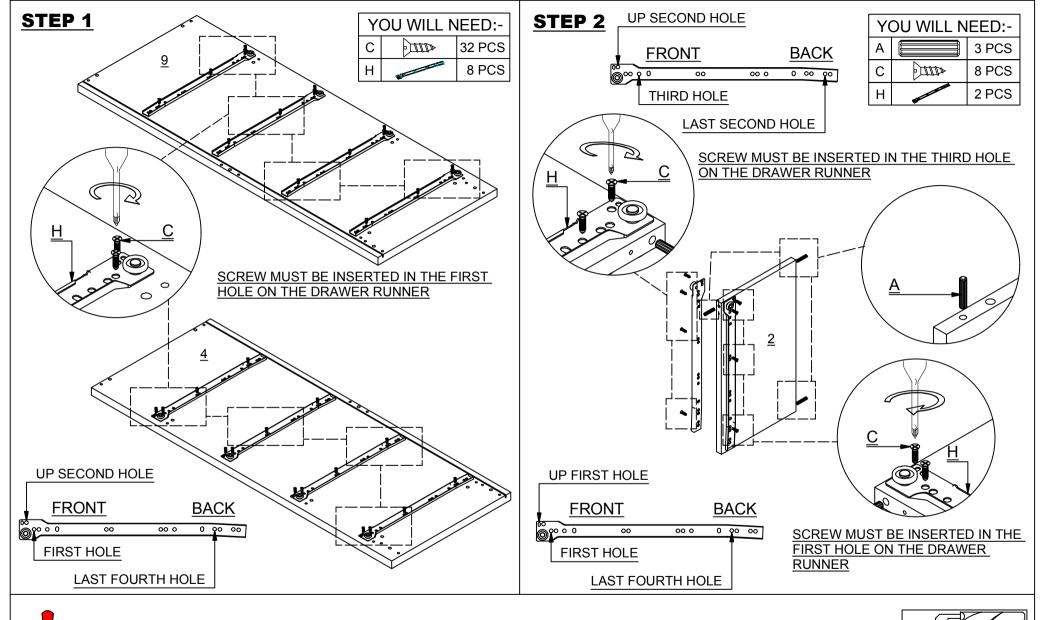

#### **HARDWARE LIST**

| Α |                                          | DOWEL 6 X 30MM    | 57 PCS |
|---|------------------------------------------|-------------------|--------|
| В | <b>ammanan</b> ()                        | BOLT M7 X 60MM    | 18 PCS |
| С |                                          | SCREW M3.5 X 16MM | 74 PCS |
| D |                                          | SCREW M4 X 50MM   | 3 PCS  |
| Е | <u> </u>                                 | SCREW M4 X 30MM   | 12 PCS |
| F | <u> </u>                                 | SCREW M4 X 38MM   | 20 PCS |
| G |                                          | TACK              | 45 PCS |
| Н | Si S | DRAWER RUNNER A   | 10 PCS |
| ı |                                          | DRAWER RUNNER B   | 10 PCS |
| J |                                          | HANDLE            | 5 PCS  |
| K |                                          | HANDLE SCREW 30MM | 10 PCS |
| L |                                          | PLASTIC H STRIP   | 1 PC   |
| М |                                          | EDGE PROTECTOR    | 2 SETS |

| N |            | CAM BOLT + CAM NUT | 10 SETS |
|---|------------|--------------------|---------|
| 0 |            | ALLEN KEY          | 1 PC    |
| Р |            | ANTI - TIP STRAP   | 2 PCS   |
| Q | ( <b>)</b> | SCREWB M4 X 16MM   | 2 PCS   |