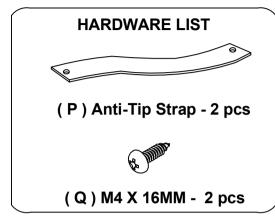

| N |            | CAM BOLT + CAM NUT | 10 SETS |
|---|------------|--------------------|---------|
| 0 |            | ALLEN KEY          | 1 PC    |
| Р |            | ANTI - TIP STRAP   | 2 PCS   |
| Q | ( <b>)</b> | SCREWB M4 X 16MM   | 2 PCS   |