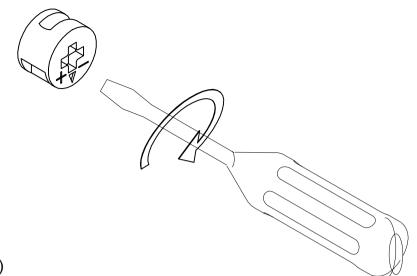

THE SURFACE OF THIS ITEM IS NOT HEAT RESISTANT.ALWAYS USE A PLACE MAT UNDER HOT OR COLD ITEMS TO PREVENT MARKING.

**PAGE 1 OF 12** 

(SCREWDRIVER NOT PROVIDED)

USE A FLAT HEAD SCREWDRIVER TO TIGHTEN THE CAM NUTS. A QUARTER TURN CLOCKWISE IS ALL THAT IS NEEDED.