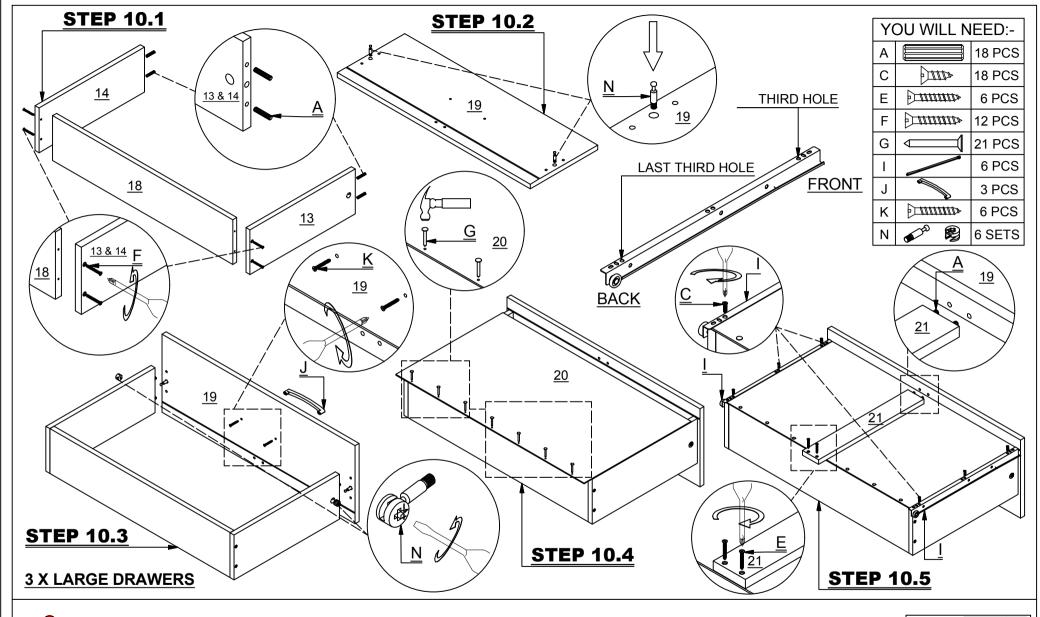

#### **PARTS LIST**

PLEASE CHECK THAT YOU HAVE ALL THE PARTS LISTED BEFORE YOU START ASSEMBLING.IF YOU DO FIND THAT SOMETHING IS MISSING, DO NOT CONTINUE ASSEMBLY, PLEASE CONTACT YOUR SUPPLIER IMMEDIATELY.

#### **PARTS LIST**

| 1  | INNER TOP PANEL                  | 1 PC  |
|----|----------------------------------|-------|
| 2  | CENTRE DRAWER DIVIDE             | 1 PC  |
| 3  | UPPER FRONT CROSSBAR             | 1 PC  |
| 4  | LEFT SIDE PANEL                  | 1 PC  |
| 5  | CENTRE FRONT CROSSBAR            | 1 PC  |
| 6  | BASE PANEL                       | 1 PC  |
| 7  | LOWER BASE CROSSBARS             | 2 PCS |
| 8  | CENTRE BACK CROSSBAR             | 1 PC  |
| 9  | RIGHT SIDE PANEL                 | 1 PC  |
| 10 | TOP PANEL                        | 1 PC  |
| 11 | BACK PANEL                       | 2 PCS |
| 12 | SMALL DRAWER BACK                | 2 PCS |
| 13 | DRAWER SIDE - LEFT               | 5 PCS |
| 14 | DRAWER SIDE - RIGHT              | 5 PCS |
| 15 | SMALL DRAWER FRONT - LEFT        | 1 PC  |
| 16 | SMALL DRAWER FRONT - RIGHT       | 1 PC  |
| 17 | SMALL DRAWER BASE                | 2 PCS |
| 18 | LARGE DRAWER BACK                | 3 PCS |
| 19 | LARGE DRAWER FRONT               | 3 PCS |
| 20 | LARGE DRAWER BASE                | 3 PCS |
| 21 | LARGE DRAWER BOTTOM SUPPORT RAIL | 3 PCS |

#### **HARDWARE LIST**

| Α |                                          | DOWEL 6 X 30MM    | 57 PCS |
|---|------------------------------------------|-------------------|--------|
| В | <b>ammanan</b> ()                        | BOLT M7 X 60MM    | 18 PCS |
| С |                                          | SCREW M3.5 X 16MM | 74 PCS |
| D |                                          | SCREW M4 X 50MM   | 3 PCS  |
| Е | <u> </u>                                 | SCREW M4 X 30MM   | 12 PCS |
| F | <u> </u>                                 | SCREW M4 X 38MM   | 20 PCS |
| G |                                          | TACK              | 45 PCS |
| Н | Si S | DRAWER RUNNER A   | 10 PCS |
| ı |                                          | DRAWER RUNNER B   | 10 PCS |
| J |                                          | HANDLE            | 5 PCS  |
| K |                                          | HANDLE SCREW 30MM | 10 PCS |
| L |                                          | PLASTIC H STRIP   | 1 PC   |
| М |                                          | EDGE PROTECTOR    | 2 SETS |