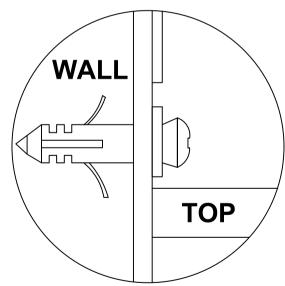

| N |            | CAM BOLT + CAM NUT | 10 SETS |
|---|------------|--------------------|---------|
| 0 |            | ALLEN KEY          | 1 PC    |
| Р |            | ANTI - TIP STRAP   | 2 PCS   |
| Q | ( <b>)</b> | SCREWB M4 X 16MM   | 2 PCS   |

### **WARNING**

Serious or fatal injuries can occur from furniture tipping over. To prevent the furniture from tipping over we recommend that it is permanently fixed to the wall.

Wall fixings are not supplied with this product as different wall materials require different types of fixing devices. Please make sure you use fixings suitable for the walls in your home.