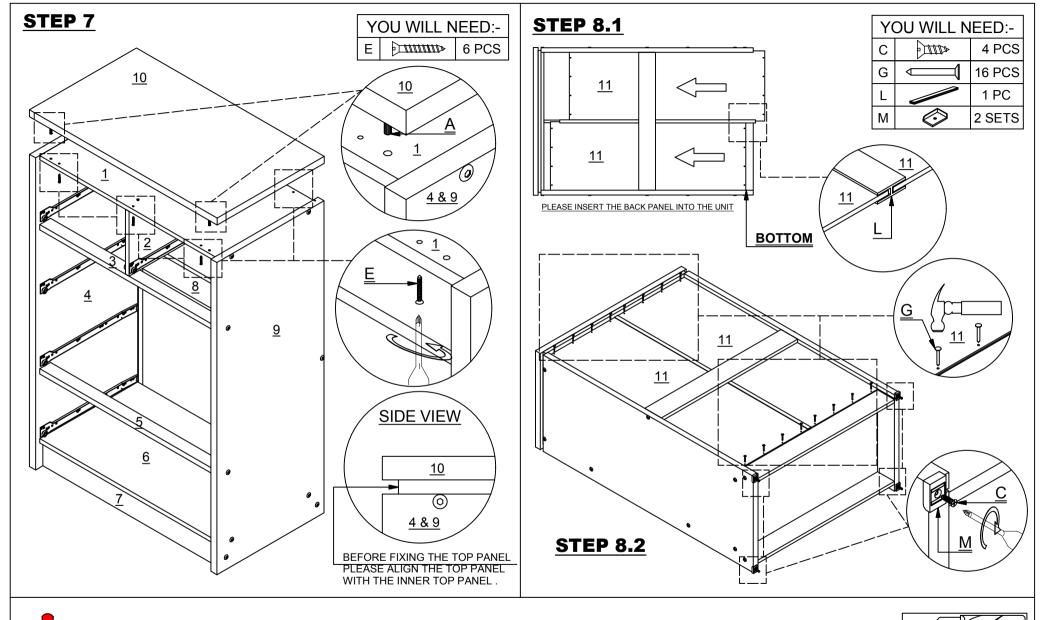

#### **PARTS LIST**

| 1  | INNER TOP PANEL                  | 1 PC  |
|----|----------------------------------|-------|
| 2  | CENTRE DRAWER DIVIDE             | 1 PC  |
| 3  | UPPER FRONT CROSSBAR             | 1 PC  |
| 4  | LEFT SIDE PANEL                  | 1 PC  |
| 5  | CENTRE FRONT CROSSBAR            | 1 PC  |
| 6  | BASE PANEL                       | 1 PC  |
| 7  | LOWER BASE CROSSBARS             | 2 PCS |
| 8  | CENTRE BACK CROSSBAR             | 1 PC  |
| 9  | RIGHT SIDE PANEL                 | 1 PC  |
| 10 | TOP PANEL                        | 1 PC  |
| 11 | BACK PANEL                       | 2 PCS |
| 12 | SMALL DRAWER BACK                | 2 PCS |
| 13 | DRAWER SIDE - LEFT               | 5 PCS |
| 14 | DRAWER SIDE - RIGHT              | 5 PCS |
| 15 | SMALL DRAWER FRONT - LEFT        | 1 PC  |
| 16 | SMALL DRAWER FRONT - RIGHT       | 1 PC  |
| 17 | SMALL DRAWER BASE                | 2 PCS |
| 18 | LARGE DRAWER BACK                | 3 PCS |
| 19 | LARGE DRAWER FRONT               | 3 PCS |
| 20 | LARGE DRAWER BASE                | 3 PCS |
| 21 | LARGE DRAWER BOTTOM SUPPORT RAIL | 3 PCS |

#### **HARDWARE LIST**

| Α |                                          | DOWEL 6 X 30MM    | 57 PCS |
|---|------------------------------------------|-------------------|--------|
| В | <b>ammanan</b> ()                        | BOLT M7 X 60MM    | 18 PCS |
| С |                                          | SCREW M3.5 X 16MM | 74 PCS |
| D |                                          | SCREW M4 X 50MM   | 3 PCS  |
| Е | <u> </u>                                 | SCREW M4 X 30MM   | 12 PCS |
| F | <u> </u>                                 | SCREW M4 X 38MM   | 20 PCS |
| G |                                          | TACK              | 45 PCS |
| Н | Si S | DRAWER RUNNER A   | 10 PCS |
| ı |                                          | DRAWER RUNNER B   | 10 PCS |
| J |                                          | HANDLE            | 5 PCS  |
| K |                                          | HANDLE SCREW 30MM | 10 PCS |
| L |                                          | PLASTIC H STRIP   | 1 PC   |
| М |                                          | EDGE PROTECTOR    | 2 SETS |