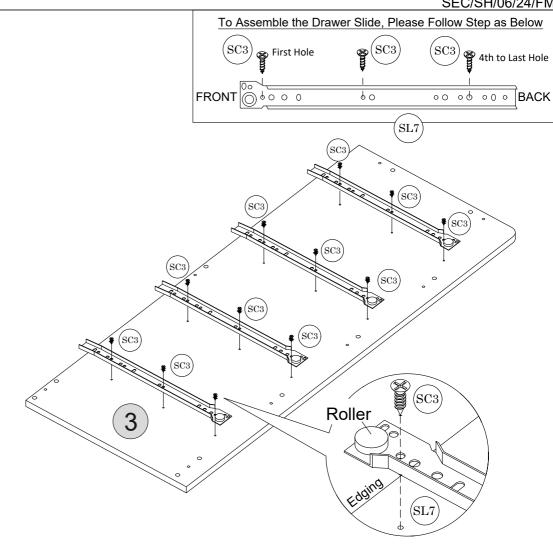

#### HARDWARE REQUIRED

SC3 12 12 SL7 5-12 04

#### HARDWARE REQUIRED

SC3 12

SL7 ..... 04

#### HARDWARE REQUIRED

PF2 6 16

SC3 40

SL7 --- 04

PARTS REQUIRED

HARDWARE REQUIRED

**TOOLS REQUIRED** 