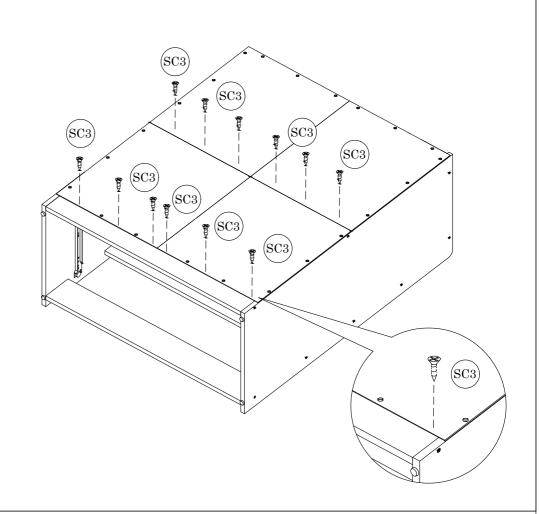

PANEL (LEFT) x1

#### HARDWARE REQUIRED

SC3 12 12 SL7 5-12 04





#### PARTS REQUIRED

3 - SIDE PANEL (RIGHT) **x**1

#### HARDWARE REQUIRED

SC3 12

SL7 ..... 04

#### **TOOLS REQUIRED**





### STEP 4

#### PARTS REQUIRED

| 1 - TOP PANEL          | x1 |
|------------------------|----|
| 3 - SIDE PANEL (RIGHT) | x1 |
| 7 - CROSSBAR PANEL     | х3 |
| 8 - BOTTOM CROSSBAR    | x1 |
|                        |    |

#### **HARDWARE REQUIRED**







#### **PARTS REQUIRED**

2 - SIDE PANEL (LEFT) 7 - CROSSBAR PANEL x1

8 - BOTTOM CROSSBAR x1



#### HARDWARE REQUIRED

SC25 ☐₩₩₩₩₩ 10

**TOOLS REQUIRED** 





### STEP 6

#### PARTS REQUIRED

12 - BACKBOARD x2



#### HARDWARE REQUIRED

LG1 04

SC3 21





#### **PARTS REQUIRED**



#### HARDWARE REQUIRED

SC3 12

#### **TOOLS REQUIRED**





### STEP 8

#### PARTS REQUIRED

- 4 DRAWER FRONT PANEL x4
- 5 DRAWER SIDE PANEL(L) x4
- 6 DRAWER SIDE PANEL (R) x4
- 10 DRAWER CROSSBAR x4

#### HARDWARE REQUIRED







#### PARTS REQUIRED

- 5 DRAWER SIDE PANEL (L) x4
- 6 DRAWER SIDE PANEL (R) x4
- 9 DRAWER BACKBOARD x4

#### HARDWARE REQUIRED

SC18 \( \text{\text{\text{\text{\text{\text{\text{\text{\text{\text{\text{\text{\text{\text{\text{\text{\text{\text{\text{\text{\text{\text{\text{\text{\text{\text{\text{\text{\text{\text{\text{\text{\text{\text{\text{\text{\text{\text{\text{\text{\text{\text{\text{\text{\text{\text{\text{\text{\text{\text{\text{\text{\text{\text{\text{\text{\text{\text{\text{\text{\text{\text{\text{\text{\text{\text{\text{\text{\text{\text{\text{\text{\text{\text{\text{\text{\text{\text{\text{\text{\text{\text