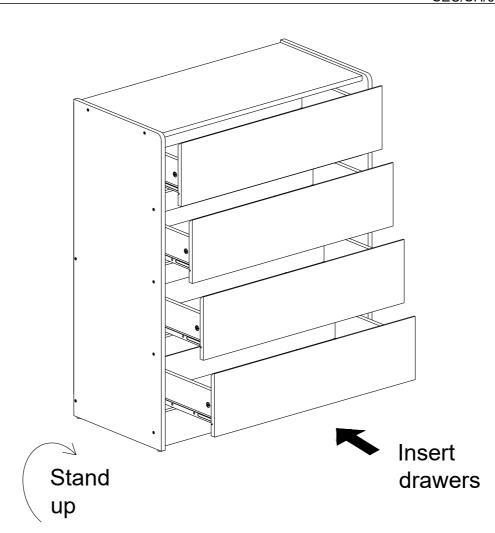

{\text{\text{\text{\text{\text{\text{\text{\text{\text{\text{\text{\text{\text{\text{\text{\text{\text{\text{\text{\text{\text{\text{\text{\text{\text{\text{\text{\text{\text{\text{\text{\text{\text{\text{\text{\text{\texi}\\ \text{\text{\text{\texi}}\\ \text{\text{\texi}\text{\text{\texi}\text{\text{\texi}\text{\text{\texi}\text{\text{\texi}\text{\text{\texi{\text{\texi}\texitt{\texi}\text{\texi}\text{\texi}\text{\texi}\text{\ti

#### **TOOLS REQUIRED**





### STEP 10

#### PARTS REQUIRED

- 4 DRAWER FRONT PANEL x4
- 10 DRAWER CROSSBAR x4
- 11 DRAWER BASE x4



HARDWARE REQUIRED





PARTS REQUIRED



HARDWARE REQUIRED

TOOLS REQUIRED





### STEP 12

PARTS REQUIRED



#### HARDWARE REQUIRED

PF2 6 16

SC3 40

SL7 --- 04







PARTS REQUIRED



HARDWARE REQUIRED

**TOOLS REQUIRED** 



### STEP 14

PARTS REQUIRED



HARDWARE REQUIRED



**TOOLS REQUIRED** 



### **WARNING**

Serious or fatal injuries can occur from furniture tipping over. To prevent the furniture from tipping over we recommend that it is permanently fixed to the wall.

Wall Fixings are not supplied with this product as different wall materials require different types of fixing devices.

Please make sure you use fixings suitable for the walls in your home.