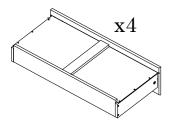

#### PARTS REQUIRED

- 4 DRAWER FRONT PANEL x4
- 5 DRAWER SIDE PANEL(L) x4
- 6 DRAWER SIDE PANEL (R) x4
- 10 DRAWER CROSSBAR x4

#### PARTS REQUIRED

- 5 DRAWER SIDE PANEL (L) x4
- 6 DRAWER SIDE PANEL (R) x4
- 9 DRAWER BACKBOARD x4

#### PARTS REQUIRED

- 4 DRAWER FRONT PANEL x4
- 10 DRAWER CROSSBAR x4
- 11 DRAWER BASE x4

HARDWARE REQUIRED

PARTS REQUIRED

HARDWARE REQUIRED

TOOLS REQUIRED