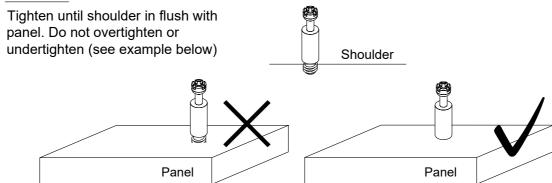

#### TIPS FOR FITTINGS CAM-LOCKS

Cam bolt head needs to be in centre

#### **CAMBOLT**

PLEASE CHECK THAT YOU HAVE ALL THE PARTS LISTED BEFORE YOU START ASSEMBLING, IF YOU DO FIND THAT SOMETHING IS MISSING, DO NOT CONTINUE ASSEMBLY. PLEASE CONTACT YOUR SUPPLIER IMMEDIATELY.