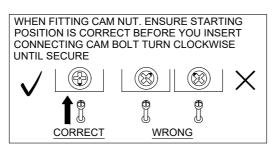

ame                |          | Qty    | Carton |
|------|--------------------------|----------|--------|--------|
| DW6  | Wooden Dowel 8 x 25mm    |          | 52 Pcs | 1/2    |
| LG1  | Plastic Foot             | <b>5</b> | 4 Pcs  | 1/2    |
| MF2  | Nail                     |          | 45 Pcs | 1/2    |
| MN2  | Mini Fix 15mm            |          | 8 Sets | 1/2    |
| PF2  | Plastic Support          | 6        | 16 Pcs | 1/2    |
| SC3  | Screw M3.5mm x 14mm      | Datte>   | 76 Pcs | 1/2    |
| SC18 | Screw M4 x 38mm          |          | 16 Pcs | 1/2    |
| SC25 | FH Screw M5 x 40mm       |          | 16 Pcs | 1/2    |
| SL7  | Drawer Metal Slide 350mm | \$       | 4 Sets | 1/2    |
| SS3  | Wall Fittings            | 0000     | 2 Sets | 1/2    |

#### TIPS FOR FITTINGS CAM-LOCKS





Cam bolt head needs to be in centre

#### **CAMBOLT**



PLEASE CHECK THAT YOU HAVE ALL THE PARTS LISTED BEFORE YOU START ASSEMBLING, IF YOU DO FIND THAT SOMETHING IS MISSING, DO NOT CONTINUE ASSEMBLY. PLEASE CONTACT YOUR SUPPLIER IMMEDIATELY.



#### PARTS REQUIRED

1 - TOP PANEL X1
7 - CROSSBAR PANEL X4

x2

8 - BOTTOM CROSSBAR

#### HARDWARE REQUIRED

DW6 8x25mm 20

#### **TOOLS REQUIRED**





### STEP 2

#### PARTS REQUIRED

2 - SIDE PANEL (LEFT) x1

#### HARDWARE REQUIRED

SC3 12 12 SL7 5-12 04





#### PARTS REQUIRED

3 - SIDE PANEL (RIGHT) **x**1

#### HARDWARE REQUIRED

SC3 12

SL7 ..... 04

#### **TOOLS REQUIRED**





### STEP 4

#### PARTS REQUIRED

| 1 - TOP PANEL          | x1 |
|------------------------|----|
| 3 - SIDE PANEL (RIGHT) | x1 |
| 7 - CROSSBAR PANEL     | х3