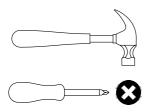

ASSEMBLE ON A SOFT CLEAN SURFACE.

DO NOT USE ANY TOOLS OTHER THAN THOSE SHOWN.

ANY SPANNERS OR ALLEN KEYS REQUIRED ARE INCLUDED WITH THE FITTING KIT.

DO NOT FOR ANY REASON USE A POWER TOOL TO ASSEMBLE THIS PRODUCT. ITS USE WILL INVALIDATE ANY CLAIM YOU MAY HAVE AND COULD MAKE THIS PRODUCT UNSAFE.