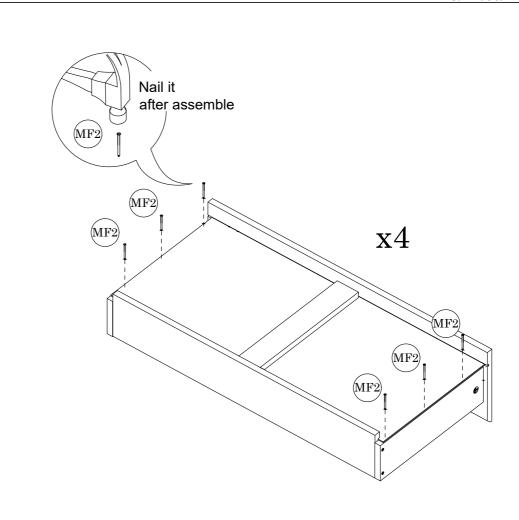

#### PARTS REQUIRED

- 5 DRAWER SIDE PANEL (L) x4
- 6 DRAWER SIDE PANEL (R) x4
- 9 DRAWER BACKBOARD x4

#### HARDWARE REQUIRED

SC18 \( \text{\text{\text{\text{\text{\text{\text{\text{\text{\text{\text{\text{\text{\text{\text{\text{\text{\text{\text{\text{\text{\text{\text{\text{\text{\text{\text{\text{\text{\text{\text{\text{\text{\text{\text{\text{\text{\text{\text{\text{\text{\text{\text{\text{\text{\text{\text{\text{\text{\text{\text{\text{\text{\text{\text{\text{\text{\text{\text{\text{\text{\text{\text{\text{\text{\text{\text{\text{\text{\text{\text{\text{\text{\text{\text{\text{\text{\text{\text{\text{\text{\text{\text{\text{\text{\text{\text{\text{\text{\text{\text{\text{\text{\text{\text{\text{\text{\text{\text{\text{\text{\text{\text{\text{\text{\text{\text{\text{\text{\text{\text{\text{\text{\text{\text{\text{\text{\text{\text{\text{\text{\text{\text{\text{\text{\text{\text{\text{\text{\text{\text{\text{\text{\text{\text{\text{\text{\text{\text{\text{\text{\text{\text{\text{\text{\text{\text{\text{\text{\text{\text{\text{\text{\text{\text{\text{\text{\text{\text{\text{\text{\text{\text{\text{\text{\text{\text{\text{\text{\text{\text{\text{\text{\text{\text{\text{\text{\text{\text{\text{\text{\text{\text{\text{\text{\text{\text{\text{\text{\text{\text{\text{\text{\text{\text{\text{\text{\text{\text{\text{\text{\text{\text{\text{\text{\text{\text{\text{\text{\text{\text{\text{\text{\text{\text{\text{\text{\text{\text{\text{\text{\text{\text{\text{\text{\text{\text{\text{\text{\text{\text{\text{\text{\text{\text{\text{\text{\text{\text{\text{\text{\text{\text{\text{\text{\text{\text{\text{\text{\text{\text{\text{\text{\text{\tinit}\\ \text{\text{\text{\text{\text{\text{\text{\text{\text{\text{\text{\text{\text{\text{\text{\text{\text{\text{\text{\text{\text{\text{\text{\text{\text{\text{\text{\text{\text{\text{\text{\text{\text{\text{\text{\text{\text{\text{\text{\text{\text{\text{\text{\text{\text{\text{\text{\text{\texi}\\ \text{\text{\text{\texi}}\\ \text{\text{\texi}\text{\text{\texi}\text{\text{\texi}\text{\text{\texi}\text{\text{\texi}\text{\text{\texi{\text{\texi}\texitt{\texi}\text{\texi}\text{\texi}\text{\texi}\text{\ti