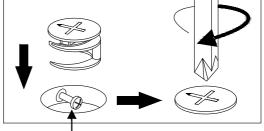

#### TIPS FOR FITTINGS CAM-LOCKS

Cam bolt head needs to be in centre

#### **CAMBOLT**

PLEASE CHECK THAT YOU HAVE ALL THE PARTS LISTED BEFORE YOU START ASSEMBLING, IF YOU DO FIND THAT SOMETHING IS MISSING, DO NOT CONTINUE ASSEMBLY. PLEASE CONTACT YOUR SUPPLIER IMMEDIATELY.