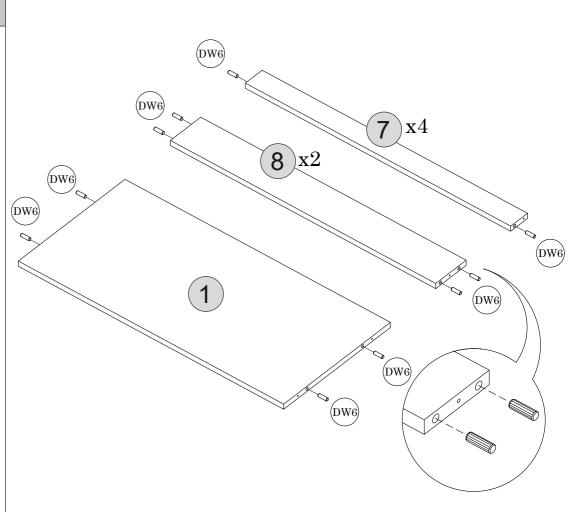

#### PARTS REQUIRED

1 - TOP PANEL X1
7 - CROSSBAR PANEL X4

x2

8 - BOTTOM CROSSBAR

#### HARDWARE REQUIRED

DW6 8x25mm 20