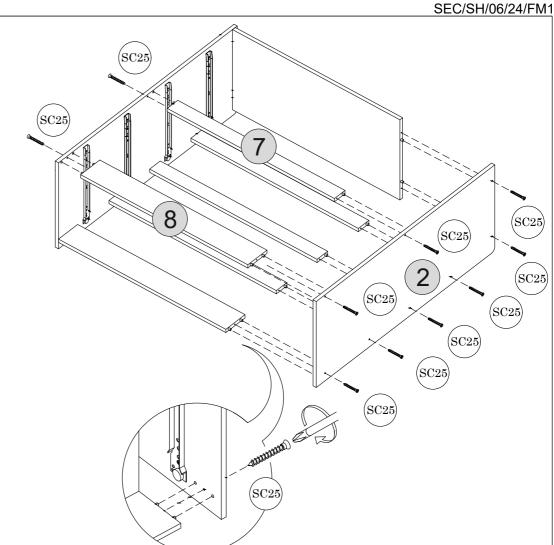

#### **PARTS REQUIRED**

2 - SIDE PANEL (LEFT) 7 - CROSSBAR PANEL x1

8 - BOTTOM CROSSBAR x1

#### HARDWARE REQUIRED

SC25 ☐₩₩₩₩₩ 10

**TOOLS REQUIRED** 