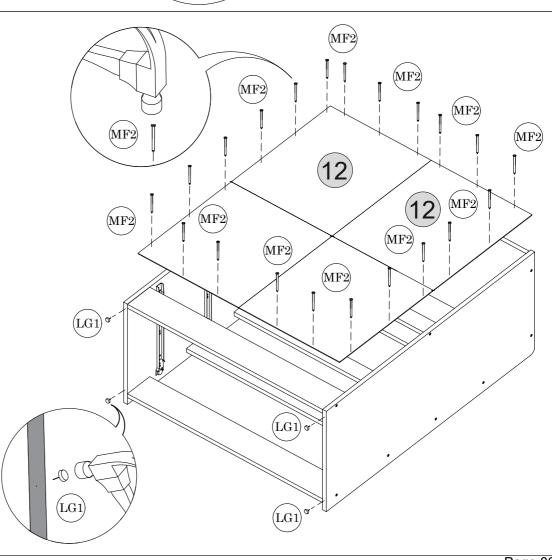

DW6 8x25mm 20

#### **TOOLS REQUIRED**





### STEP 2

#### PARTS REQUIRED

2 - SIDE PANEL (LEFT) x1

#### HARDWARE REQUIRED

SC3 12 12 SL7 5-12 04





#### PARTS REQUIRED

3 - SIDE PANEL (RIGHT) **x**1

#### HARDWARE REQUIRED

SC3 12

SL7 ..... 04

#### **TOOLS REQUIRED**





### STEP 4

#### PARTS REQUIRED

| 1 - TOP PANEL          | x1 |
|------------------------|----|
| 3 - SIDE PANEL (RIGHT) | x1 |
| 7 - CROSSBAR PANEL     | х3 |
| 8 - BOTTOM CROSSBAR    | x1 |
|                        |    |

#### **HARDWARE REQUIRED**







#### **PARTS REQUIRED**

2 - SIDE PANEL (LEFT) 7 - CROSSBAR PANEL x1

8 - BOTTOM CROSSBAR x1



#### HARDWARE REQUIRED

SC25 ☐₩₩₩₩₩ 10

**TOOLS REQUIRED** 





### STEP 6

#### PARTS REQUIRED

12 - BACKBOARD x2



#### HARDWARE REQUIRED

LG1 04

SC3 21





#### **PARTS REQUIRED**



#### HARDWARE REQUIRED

SC3 12

#### **TOOLS REQUIRED**





### STEP 8

#### PARTS REQUIRED

- 4 DRAWER FRONT PANEL x4
- 5 DRAWER SIDE PANEL(L) x4
- 6 DRAWER SIDE PANEL (R) x4
- 10 DRAWER CROSSBAR x4

#### HARDWARE REQUIRED







#### PARTS REQUIRED

- 5 DRAWER SIDE PANEL (L) x4
- 6 DRAWER SIDE PANEL (R) x4
- 9 DRAWER BACKBOARD x4

#### HARDWARE REQUIRED

SC18 \( \text{\text{\text{\text{\text{\text{\text{\text{\text{\text{\text{\text{\text{\text{\text{\text{\text{\text{\text{\text{\text{\text{\text{\text{\text{\text{\text{\text{\text{\text{\text{\text{\text{\text{\text{\text{\text{\text{\text{\text{\text{\text{\text{\text{\text{\text{\text{\text{\text{\text{\text{\text{\text{\text{\text{\text{\text{\text{\text{\text{\text{\text{\text{\text{\text{\text{\text{\