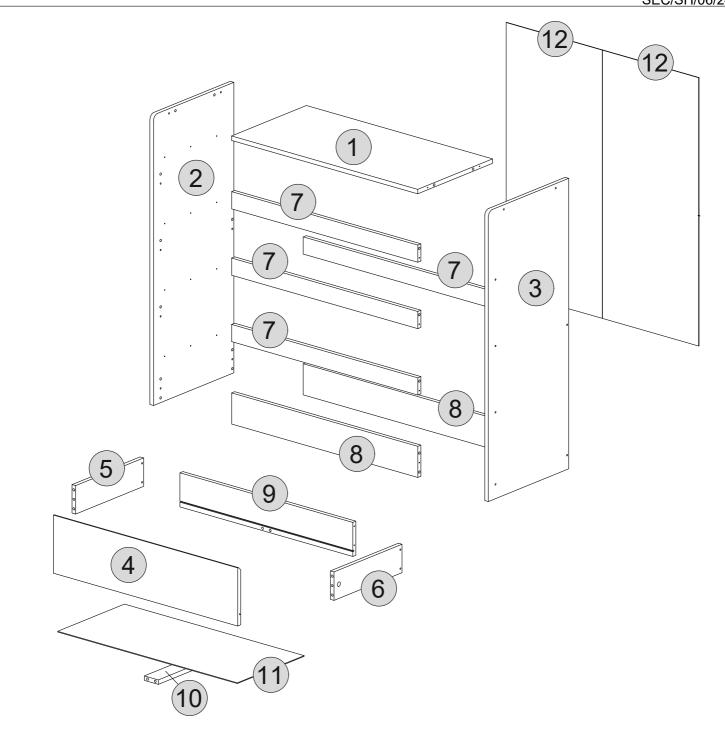

## PART LIST

| Part Number | Part Code           | Part Description          | Quantity | Carton |
|-------------|---------------------|---------------------------|----------|--------|
| 1           | S100-102-196-FM1-01 | Top Panel                 | 1        | 1/2    |
| 2           | S100-102-196-FM1-02 | Side Panel (Left)         | 1        | 1/2    |
| 3           | S100-102-196-FM1-03 | Side Panel (Right)        | 1        | 1/2    |
| 4           | S100-102-196-FM1-04 | Drawer Front Panel        | 4        | 2/2    |
| 5           | S100-102-196-FM1-05 | Drawer Side Panel (Left)  | 4        | 1/2    |
| 6           | S100-102-196-FM1-06 | Drawer Side Panel (Right) | 4        | 1/2    |
| 7           | S100-102-196-FM1-07 | Crossbar Panel            | 4        | 1/2    |
| 8           | S100-102-196-FM1-08 | Bottom Crossbar           | 2        | 1/2    |
| 9           | S100-102-196-FM1-09 | Drawer Backboard          | 4        | 2/2    |
| 10          | S100-102-196-FM1-10 | Drawer Crossbar           | 4        | 1/2    |
| 11          | S100-102-196-FM1-11 | Drawer Base               | 4        | 1/2    |
| 12          | S100-102-196-FM1-12 | Backboard                 | 2        | 1/2    |