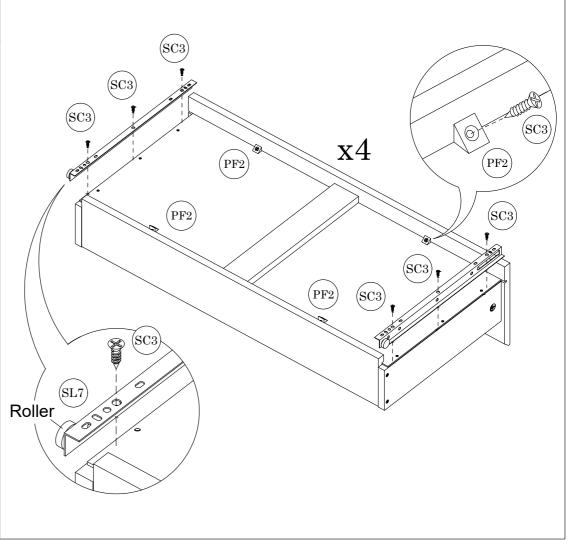

#### HARDWARE REQUIRED

PF2 6 16

SC3 40

SL7 --- 04

PARTS REQUIRED

HARDWARE REQUIRED

**TOOLS REQUIRED** 