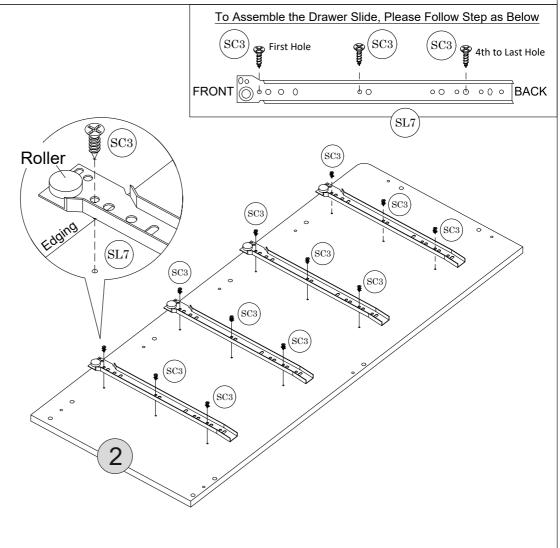

#### HARDWARE REQUIRED

SC3 12 12 SL7 5-12 04

#### HARDWARE REQUIRED

SC3 12

SL7 ..... 04

#### HARDWARE REQUIRED

PF2 6 16

SC3 40

SL7 --- 04

PARTS REQUIRED

HARDWARE REQUIRED

**TOOLS REQUIRED** 