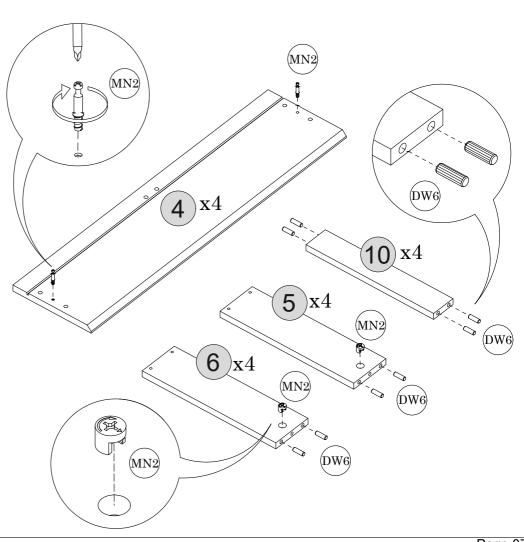

#### PARTS REQUIRED

- 4 DRAWER FRONT PANEL x4
- 5 DRAWER SIDE PANEL(L) x4
- 6 DRAWER SIDE PANEL (R) x4
- 10 DRAWER CROSSBAR x4

#### HARDWARE REQUIRED

SC18 \( \text{\text{\text{\text{\text{\text{\text{\text{\text{\text{\text{\text{\text{\text{\text{\text{\text{\text{\text{\text{\text{\text{\text{\text{\text{\text{\text{\text{\text{\text{\text{\text{\text{\text{\text{\text{\text{\text{\text{\text{\text{\text{\text{\text{\text{\text{\text{\text{\text{\text{\text{\text{\text{\text{\text{\text{\text{\text{\text{\text{\text{\text{\text{\text{\text{\text{\text{\text{\text{\text{\text{\text{\text{\text{\text{\text{\text{\text{\text{\text{\text{\text{\text{\text{\text{\text{\text{\text{\text{\text{\text{\text{\text{\text{\text{\text{\text{\text{\text{\text{\text{\text{\text{\text{\text{\text{\text{\text{\text{\text{\text{\text{\text{\text{\text{\text{\text{\text{\text{\text{\text{\text{\text{\text{\text{\text{\text{\text{\text{\text{\text{\text{\text{\text{\text{\text{\text{\text{\text{\text{\text{\text{\text{\text{\text{\text{\text{\text{\text{\text{\text{\text{\text{\text{\text{\text{\text{\text{\text{\text{\text{\text{\text{\text{\text{\text{\text{\text{\text{\text{\text{\text{\text{\text{\text{\text{\text{\text{\text{\text{\text{\text{\text{\text{\text{\text{\text{\text{\text{\text{\text{\text{\text{\text{\text{\text{\text{\text{\text{\text{\text{\text{\text{\text{\text{\text{\text{\text{\text{\text{\text{\text{\text{\text{\text{\text{\text{\text{\text{\text{\text{\text{\text{\text{\text{\text{\text{\text{\text{\text{\text{\text{\text{\text{\text{\text{\text{\text{\text{\text{\text{\text{\text{\text{\text{\text{\text{\text{\text{\text{\text{\text{\text{\text{\tinit}\\ \text{\text{\text{\text{\text{\text{\text{\text{\text{\text{\text{\text{\text{\text{\text{\text{\text{\text{\text{\text{\text{\text{\text{\text{\text{\text{\text{\text{\text{\text{\text{\text{\text{\text{\text{\text{\text{\text{\text{\text{\text{\text{\text{\text{\text{\text{\text{\text{\texi}\\ \text{\text{\text{\texi}}\\ \text{\text{\texi}\text{\text{\texi}\text{\text{\texi}\text{\text{\texi}\text{\text{\texi}\text{\text{\texi{\text{\texi}\texitt{\texi}\text{\texi}\text{\texi}\text{\texi}\text{\ti