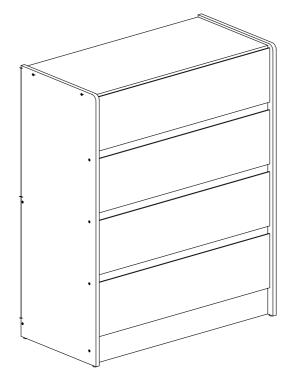

## PARIS 4 DRAWER CHEST ASSEMBLY INSTRUCTIONS







# FOR DOMESTIC USE ONLY IMPORTANT PLEASE READ BEFORE YOU CONTINUE FURTHER

THE PRODUCT YOU HAVE PURCHASED WILL GIVE YOU MANY YEARS OF SERVICE IF YOU FOLLOW THE GUIDELINES FOR ITS SAFE ASSEMBLY AND PERIODIC MAINTENANCE AND CLEANING.

ASSEMBLE ON A SOFT CLEAN SURFACE.

DO NOT USE ANY TOOLS OTHER THAN THOSE SHOWN.

ANY SPANNERS OR ALLEN KEYS REQUIRED ARE INCLUDED WITH THE FITTING KIT.

DO NOT FOR ANY REASON USE A POWER TOOL TO ASSEMBLE THIS PRODUCT. ITS USE WILL INVALIDATE ANY CLAIM YOU MAY HAVE AND COULD MAKE THIS PRODUCT UNSAFE.

DEPENDING ON THE AMOUNT OF USE THIS PRODUCT RECEIVES, IT MAY BE NECESSARY TO TIGHTEN UP THE FIXINGS FROM TIME TO TIME. THIS IS COMPLETELY NORMAL FOR ANY FLAT PACK FUNITURE.

FOR CLEANING, YOU MAY USE A DAMP CLOTH (NOT WET). <u>DO NOT USE</u> POLISH, DETERGENT O