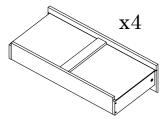

#### PARTS REQUIRED

- 4 DRAWER FRONT PANEL x4
- 5 DRAWER SIDE PANEL(L) x4
- 6 DRAWER SIDE PANEL (R) x4
- 10 DRAWER CROSSBAR x4

#### PARTS REQUIRED

- 5 DRAWER SIDE PANEL (L) x4
- 6 DRAWER SIDE PANEL (R) x4
- 9 DRAWER BACKBOARD x4

#### PARTS REQUIRED

- 4 DRAWER FRONT PANEL x4
- 10 DRAWER CROSSBAR x4
- 11 DRAWER BASE x4

HARDWARE REQUIRED

PARTS REQUIRED

HARDWARE REQUIRED

TOOLS REQUIRED