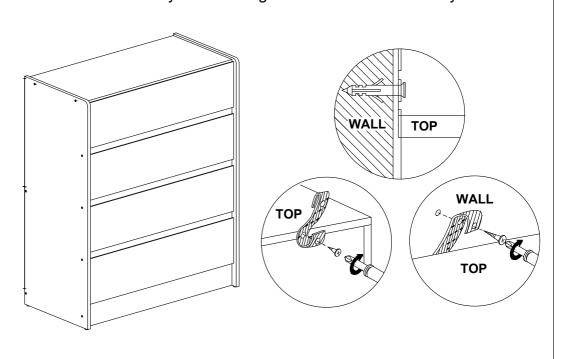

### **WARNING**

Serious or fatal injuries can occur from furniture tipping over. To prevent the furniture from tipping over we recommend that it is permanently fixed to the wall.

Wall Fixings are not supplied with this product as different wall materials require different types of fixing devices.

Please make sure you use fixings suitable for the walls in your home.