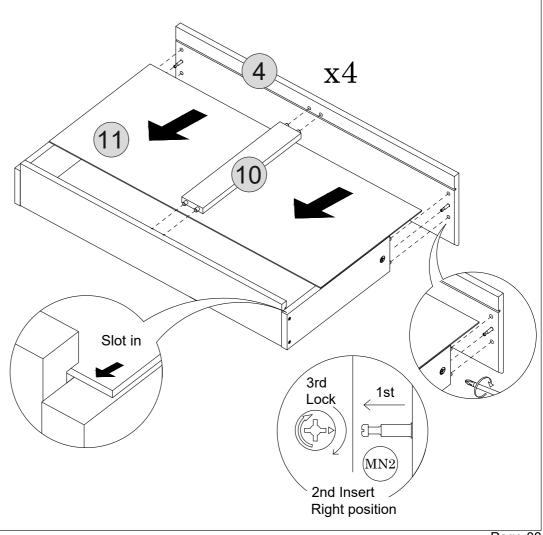

#### PARTS REQUIRED

- 4 DRAWER FRONT PANEL x4
- 10 DRAWER CROSSBAR x4
- 11 DRAWER BASE x4

HARDWARE REQUIRED

PARTS REQUIRED

HARDWARE REQUIRED

TOOLS REQUIRED