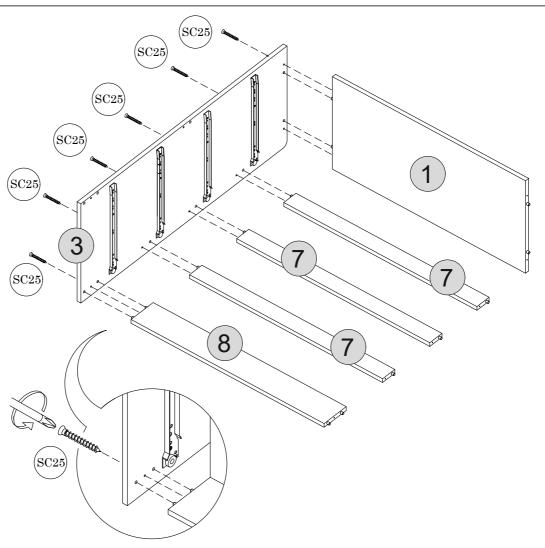

#### **PARTS REQUIRED**

2 - SIDE PANEL (LEFT) 7 - CROSSBAR PANEL x1

8 - BOTTOM CROSSBAR x1

#### HARDWARE REQUIRED

SC25 ☐₩₩₩₩₩ 10

**TOOLS REQUIRED** 