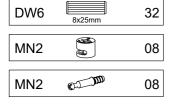

### HARDWARE LIST

| No   | Part Name                |          | Qty    | Carton |
|------|--------------------------|----------|--------|--------|
| DW6  | Wooden Dowel 8 x 25mm    |          | 52 Pcs | 1/2    |
| LG1  | Plastic Foot             | <b>5</b> | 4 Pcs  | 1/2    |
| MF2  | Nail                     |          | 45 Pcs | 1/2    |
| MN2  | Mini Fix 15mm            |          | 8 Sets | 1/2    |
| PF2  | Plastic Support          | 6        | 16 Pcs | 1/2    |
| SC3  | Screw M3.5mm x 14mm      | Datte>   | 76 Pcs | 1/2    |
| SC18 | Screw M4 x 38mm          |          | 16 Pcs | 1/2    |
| SC25 | FH Screw M5 x 40mm       |          | 16 Pcs | 1/2    |
| SL7  | Drawer Metal Slide 350mm | \$       | 4 Sets | 1/2    |
| SS3  | Wall Fittings            | 0000     | 2 Sets | 1/2    |

#### HARDWARE REQUIRED

LG1 04

SC3 21