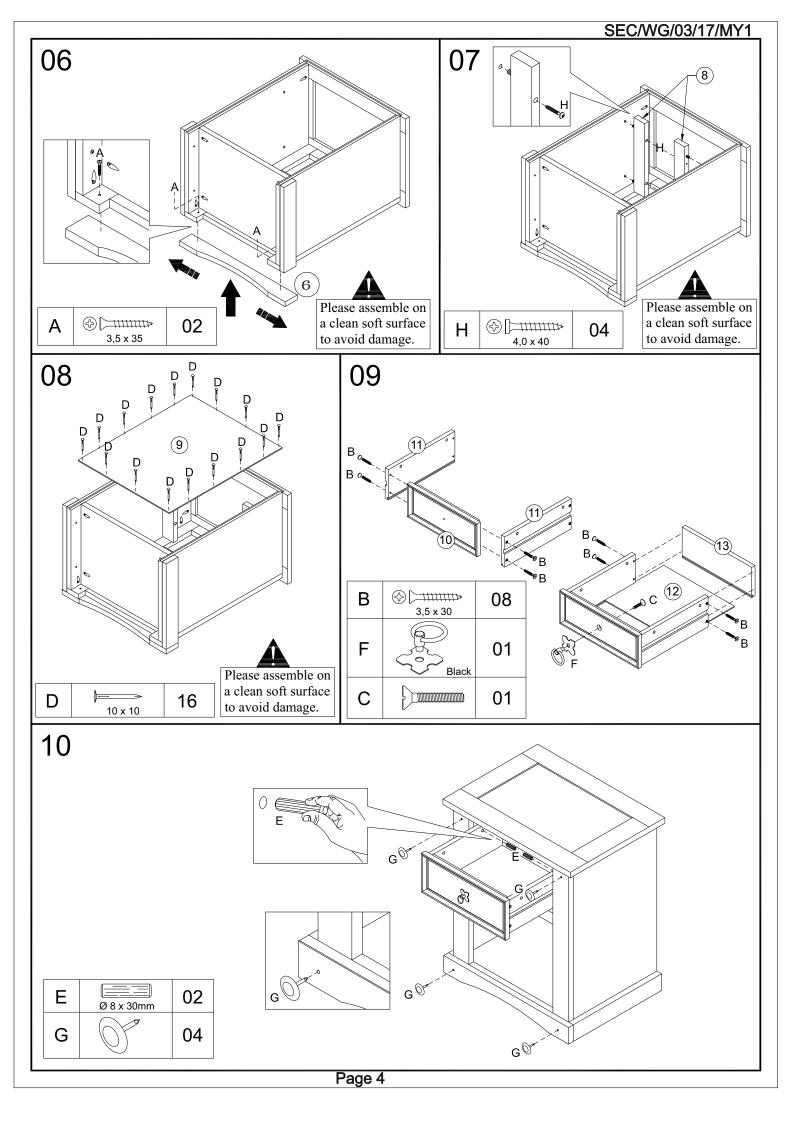

### **FITTINGS**

| A | 3,5x35 | 20 |
|---|--------|----|
| В | 3,5x30 | 08 |
| C |        | 02 |
| D | 10x10  | 16 |
| E | Ø8x30  | 24 |

| F | Black | 02 |
|---|-------|----|
| G |       | 04 |
| H |       | 04 |
| I |       | 01 |

| J |                | 02 |
|---|----------------|----|
| K |                | 01 |
| L | 3,5x16 (Black) | 16 |

Page 2