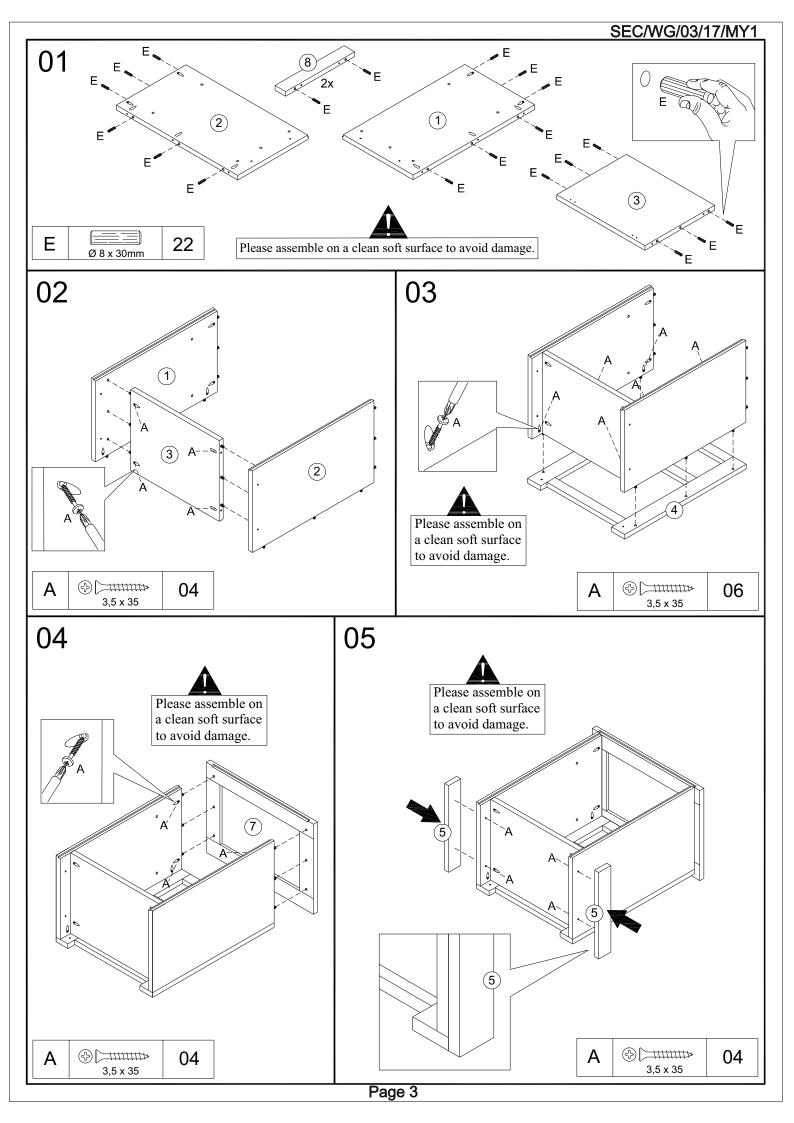

#### SEC/WG/03/17/MY1

- \* Use of power tools to assemble this product will invalidate any claim and damage this product making it unsafe !!!

  \* Please assemble on a clean soft surface to avoid damage.
- \* Please check contents and read the instructions before commencing assembly.
- \* Assemble this product following the enclosed instructions carefully.
  \* Please take care to avoid damaging panels during assembly.

### **FITTINGS**

| A | 3,5x35 | 20 |
|---|--------|----|
| В | 3,5x30 | 08 |
| C |        | 02 |
| D | 10x10  | 16 |
| E | Ø8x30  | 24 |

| F | Black | 02 |
|---|-------|----|
| G |       | 04 |
| H |       | 04 |
| I |       | 01 |