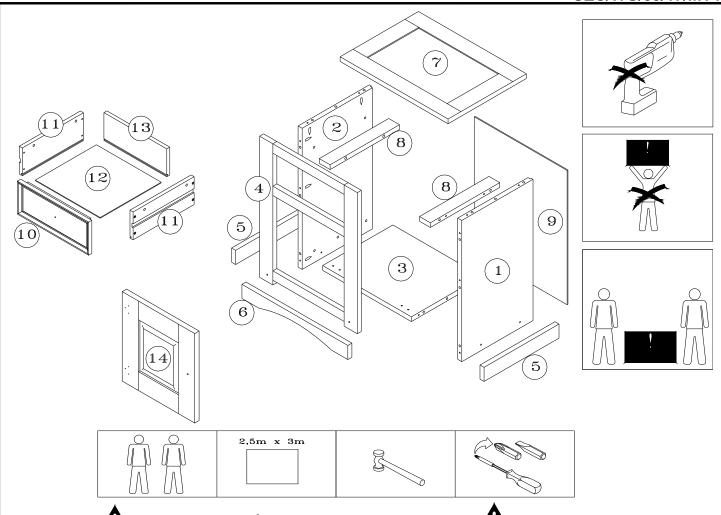

## **PARTS LIST**

| 1 | Right Side Panel | 01 |
|---|------------------|----|
| 2 | Left Side Panel  | 01 |
| 3 | Base             | 01 |
| 4 | Front Frame      | 01 |
| 5 | Side Plinth      | 02 |
| 6 | Front Plinth     | 01 |
| 7 | Тор              | 01 |

| 8  | Drawer Runner | 02 |
|----|---------------|----|
| 9  | Back Panel    | 01 |
| 10 | Drawer Front  | 01 |
| 11 | Drawer Side   | 02 |
| 12 | Drawer Bottom | 01 |
| 13 | Drawer Back   | 01 |
| 14 | Door          | 01 |

### **FITTINGS**

| A | 3,5x35 | 20 |
|---|--------|----|
| В | 3,5x30 | 08 |
| C |        | 02 |
| D | 10x10  | 16 |
| E | Ø8x30  | 24 |

| F | Black | 02 |
|---|-------|----|
| G |       | 04 |
| H |       | 04 |
| I |       | 01 |