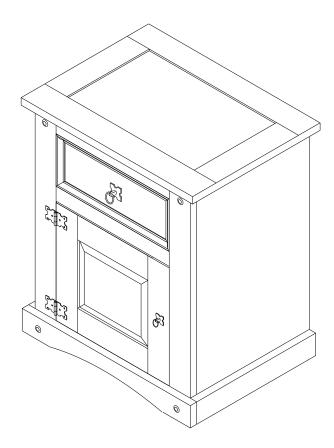

# Corona 1 Drawer 1 Door Bedside ASSEMBLY INSTRUCTIONS

## **PARTS LIST**

| 1 | Right Side Panel | 01 |
|---|------------------|----|
| 2 | Left Side Panel  | 01 |
| 3 | Base             | 01 |
| 4 | Front Frame      | 01 |
| 5 | Side Plinth      | 02 |
| 6 | Front Plinth     | 01 |
| 7 | Тор              | 01 |

| 8  | Drawer Runner | 02 |
|----|---------------|----|
| 9  | Back Panel    | 01 |
| 10 | Drawer Front  | 01 |
| 11 | Drawer Side   | 02 |
| 12 | Drawer Bottom | 01 |
| 13 | Drawer Back   | 01 |
| 14 | Door          | 01 |