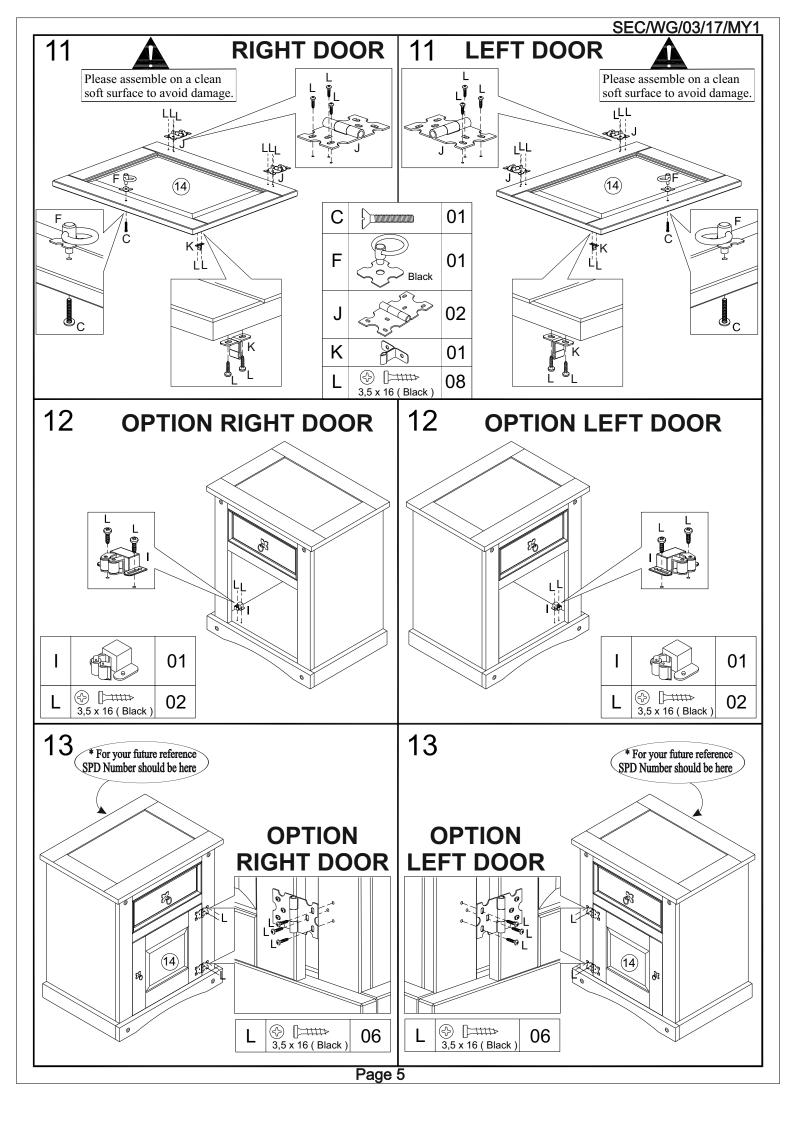

## **PARTS LIST**

| 1 | Right Side Panel | 01 |
|---|------------------|----|
| 2 | Left Side Panel  | 01 |
| 3 | Base             | 01 |
| 4 | Front Frame      | 01 |
| 5 | Side Plinth      | 02 |
| 6 | Front Plinth     | 01 |
| 7 | Тор              | 01 |

| 8  | Drawer Runner | 02 |
|----|---------------|----|
| 9  | Back Panel    | 01 |
| 10 | Drawer Front  | 01 |
| 11 | Drawer Side   | 02 |
| 12 | Drawer Bottom | 01 |
| 13 | Drawer Back   | 01 |
| 14 | Door          | 01 |

### **FITTINGS**

| A | 3,5x35 | 20 |
|---|--------|----|
| В | 3,5x30 | 08 |
| C |        | 02 |
| D | 10x10  | 16 |
| E | Ø8x30  | 24 |

| F | Black | 02 |
|---|-------|----|
| G |       | 04 |
| H |       | 04 |
| I |       | 01 |

| J |                | 02 |
|---|----------------|----|
| K |                | 01 |
| L | 3,5x16 (Black) | 16 |

Page 2