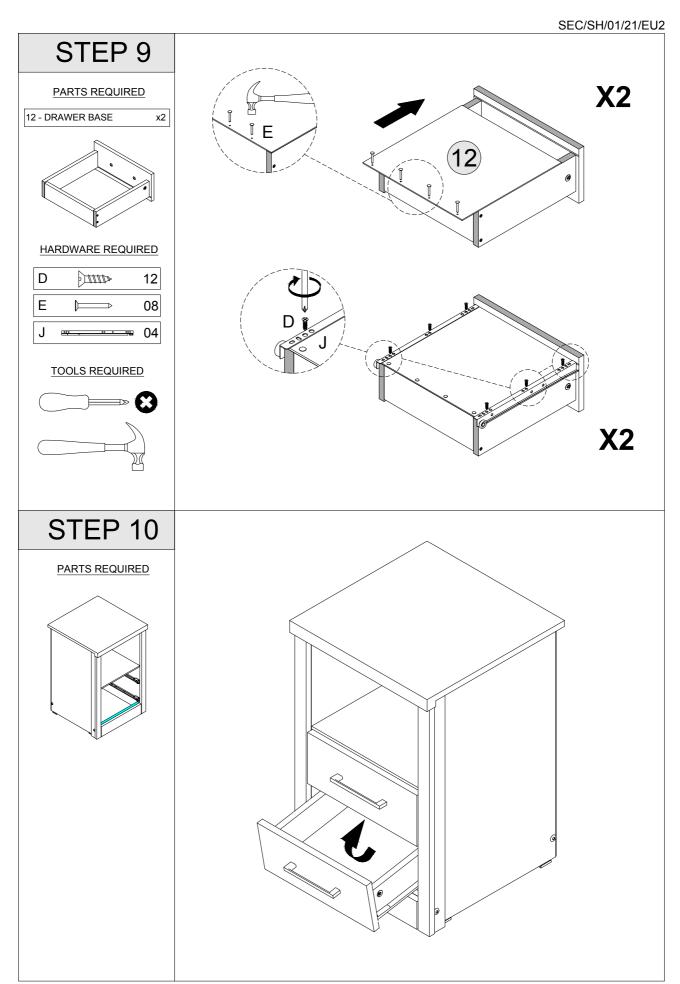

# PART LIST

| 100-103-033-EU1-01<br>100-103-033-EU1-02 | Left Side Panel                                                                                                                                                      | 1                                                                                                                                                                                                                                                                                                                                                                                                                                                      | 1/1                                                                                                                                                                                                                                                                                                                                                                                                                                                                                                                                              |
|------------------------------------------|----------------------------------------------------------------------------------------------------------------------------------------------------------------------|--------------------------------------------------------------------------------------------------------------------------------------------------------------------------------------------------------------------------------------------------------------------------------------------------------------------------------------------------------------------------------------------------------------------------------------------------------|--------------------------------------------------------------------------------------------------------------------------------------------------------------------------------------------------------------------------------------------------------------------------------------------------------------------------------------------------------------------------------------------------------------------------------------------------------------------------------------------------------------------------------------------------|
| 100-103-033-EU1-02                       | D                                                                                                                                                                    |                                                                                                                                                                                                                                                                                                                                                                                                                                                        | ±/ ±                                                                                                                                                                                                                                                                                                                                                                                                                                                                                                                                             |
|                                          | Base Front Apron                                                                                                                                                     | 1                                                                                                                                                                                                                                                                                                                                                                                                                                                      | 1/1                                                                                                                                                                                                                                                                                                                                                                                                                                                                                                                                              |
| L00-103-033-EU1-03                       | Back Crossbar                                                                                                                                                        | 1                                                                                                                                                                                                                                                                                                                                                                                                                                                      | 1/1                                                                                                                                                                                                                                                                                                                                                                                                                                                                                                                                              |
| L00-103-033-EU1-04                       | Centre Shelf                                                                                                                                                         | 1                                                                                                                                                                                                                                                                                                                                                                                                                                                      | 1/1                                                                                                                                                                                                                                                                                                                                                                                                                                                                                                                                              |
| L00-103-033-EU1-05                       | Right Side Panel                                                                                                                                                     | 1                                                                                                                                                                                                                                                                                                                                                                                                                                                      | 1/1                                                                                                                                                                                                                                                                                                                                                                                                                                                                                                                                              |
| L00-103-033-EU1-06                       | Top Panel                                                                                                                                                            | 1                                                                                                                                                                                                                                                                                                                                                                                                                                                      | 1/1                                                                                                                                                                                                                                                                                                                                                                                                                                                                                                                                              |
| L00-103-033-EU1-07                       | Back Panel                                                                                                                                                           | 1                                                                                                                                                                                                                                                                                                                                                                                                                                                      | 1/1                                                                                                                                                                                                                                                                                                                                                                                                                                                                                                                                              |
| L00-103-033-EU1-08                       | Drawer Back                                                                                                                                                          | 2                                                                                                                                                                                                                                                                                                                                                                                                                                                      | 1/1                                                                                                                                                                                                                                                                                                                                                                                                                                                                                                                                              |
| L00-103-033-EU1-09                       | Left Side Drawer                                                                                                                                                     | 2                                                                                                                                                                                                                                                                                                                                                                                                                                                      | 1/1                                                                                                                                                                                                                                                                                                                                                                                                                                                                                                                                              |
| L00-103-033-EU1-10                       | Right Side Drawer                                                                                                                                                    | 2                                                                                                                                                                                                                                                                                                                                                                                                                                                      | 1/1                                                                                                                                                                                                                                                                                                                                                                                                                                                                                                                                              |
| L00-103-033-EU1-11                       | Drawer Front                                                                                                                                                         | 2                                                                                                                                                                                                                                                                                                                                                                                                                                                      | 1/1                                                                                                                                                                                                                                                                                                                                                                                                                                                                                                                                              |
| L00-103-033-EU1-12                       | Drawer Base                                                                                                                                                          | 2                                                                                                                                                                                                                                                                                                                                                                                                                                                      | 1/1                                                                                                                                                                                                                                                                                                                                                                                                                                                                                                                                              |
|                                          | 00-103-033-EU1-03<br>00-103-033-EU1-04<br>00-103-033-EU1-05<br>00-103-033-EU1-06<br>00-103-033-EU1-07<br>00-103-033-EU1-08<br>00-103-033-EU1-10<br>00-103-033-EU1-11 | 00-103-033-EU1-03         Back Crossbar           00-103-033-EU1-04         Centre Shelf           00-103-033-EU1-05         Right Side Panel           00-103-033-EU1-06         Top Panel           00-103-033-EU1-07         Back Panel           00-103-033-EU1-08         Drawer Back           00-103-033-EU1-09         Left Side Drawer           00-103-033-EU1-10         Right Side Drawer           00-103-033-EU1-11         Drawer Front | 00-103-033-EU1-03         Back Crossbar         1           00-103-033-EU1-04         Centre Shelf         1           00-103-033-EU1-05         Right Side Panel         1           00-103-033-EU1-06         Top Panel         1           00-103-033-EU1-07         Back Panel         1           00-103-033-EU1-08         Drawer Back         2           00-103-033-EU1-09         Left Side Drawer         2           00-103-033-EU1-10         Right Side Drawer         2           00-103-033-EU1-11         Drawer Front         2 |

#### **HARDWARE LIST**

|                                         | DOWEL 6 X 30MM        | 16 PCS                                                                                                                                                                                                                              |
|-----------------------------------------|-----------------------|-------------------------------------------------------------------------------------------------------------------------------------------------------------------------------------------------------------------------------------|
| ©-2020200000000000000000000000000000000 | BOLT M6 X 50MM        | 2 PCS                                                                                                                                                                                                                               |
| ()                                      | BOLT M7 X 60MM        | 2 PCS                                                                                                                                                                                                                               |
|                                         | SCREW M3.5 X 16MM     | 16 PCS                                                                                                                                                                                                                              |
|                                         | TACK                  | 24 PCS                                                                                                                                                                                                                              |
|                                         | SCREW M4 X 38MM       | 8 PCS                                                                                                                                                                                                                               |
| 6                                       | HANDLE                | 2 PCS                                                                                                                                                                                                                               |
|                                         | CAM BOLT + CAM NUT    | 8 SETS                                                                                                                                                                                                                              |
| © 0 00 00 00 00 00 00 00 00 00 00 00 00 | DRAWER RUNNER A - L/R | 4 PCS                                                                                                                                                                                                                               |
| #80 00 0 088 mm                         | DRAWER RUNNER B - L/R | 4 PCS                                                                                                                                                                                                                               |
| { <b></b>                               | HANDLE SCREW 19MM     | 4 PCS                                                                                                                                                                                                                               |
|                                         | SCREW M3.5 X 12MM     | 20 PCS                                                                                                                                                                                                                              |
|                                         | PLASTIC FOOT          | 4 PCS                                                                                                                                                                                                                               |
|                                         | ALLEN KEY             | 1 PC                                                                                                                                                                                                                                |
|                                         | ANTI - TIP STRAP      | 2 PCS                                                                                                                                                                                                                               |
| E MAN                                   | SCREW M4 X 16MM       | 2 PCS                                                                                                                                                                                                                               |
|                                         |                       | BOLT M6 X 50MM  BOLT M7 X 60MM  SCREW M3.5 X 16MM  TACK  SCREW M4 X 38MM  HANDLE  CAM BOLT + CAM NUT  DRAWER RUNNER A - L/R  DRAWER RUNNER B - L/R  HANDLE SCREW 19MM  SCREW M3.5 X 12MM  PLASTIC FOOT  ALLEN KEY  ANTI - TIP STRAP |