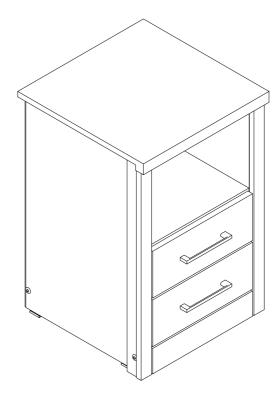

# LIGHT OAK EFFECT VENEER LISBON 2 DRAWER BEDSIDE ASSEMBLY INSTRUCTIONS







# IMPORTANT FOR DOMESTIC USE ONLY PLEASE READ BEFORE YOU CONTINUE FURTHER

THE PRODUCT YOU HAVE PURCHASED WILL GIVE YOU MANY YEARS OF SERVICE IF YOU FOLLOW THE GUIDELINES FOR ITS SAFE ASSEMBLY AND PERIODIC MAINTENANCE AND CLEANING.

ASSEMBLE ON A SOFT CLEAN SURFACE.

DO NOT USE ANY TOOLS OTHER THAN THOSE SHOWN.

ANY SPANNERS OR ALLEN KEYS REQUIRED ARE INCLUDED WITH THE FITTINGS KIT.

DO NOT FOR ANY REASON USE A POWER TOOL TO ASSEMBLE THIS PRODUCT. ITS USE WILL INVALIDATE ANY CLAIM YOU MAY HAVE AND COULD MAKE THIS PRODUCT UNSAFE.

DEPENDING ON THE AMOUNT OF USE THIS PRODUCT RECEIVES IT MAY BE NECESSARY TO TIGHTEN UP THE FIXINGS FROM TIME TO TIME. THIS IS COMPLETELY NORMAL FOR ANY FLAT PACK FURNITURE. DO NOT OVERTIGHTEN FIXING.

FOR CLEANING, YOU MAY USE A DAMP CLOTH (NOT WET) DO NOT USE