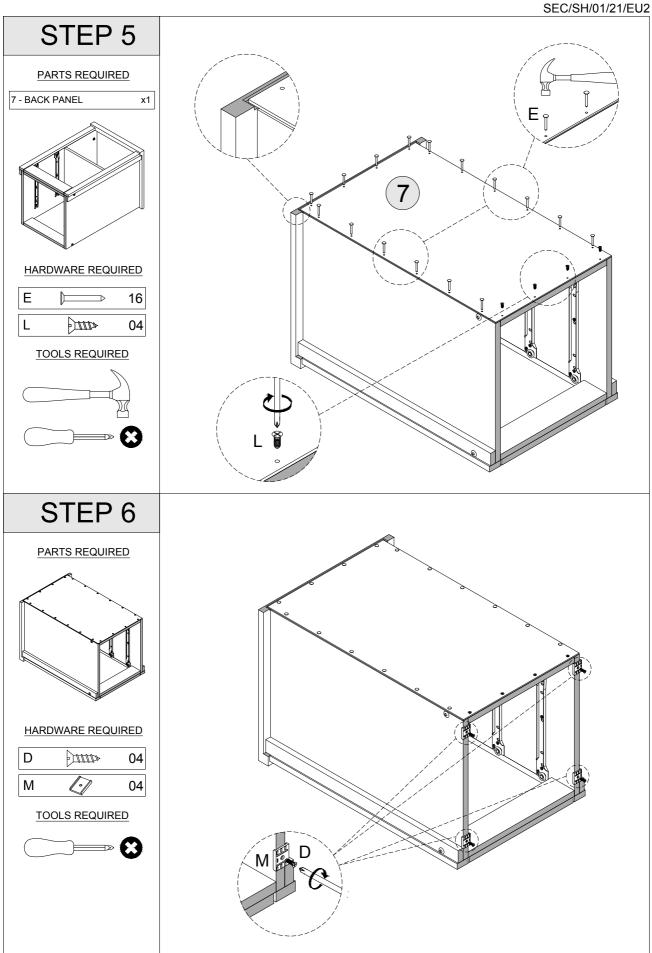

# PART LIST

| 100-103-033-EU1-01<br>100-103-033-EU1-02 | Left Side Panel                                                                                                                                                      | 1                                                                                                                                                                                                                                                                                                                                                                                                                                                      | 1/1                                                                                                                                                                                                                                                                                                                                                                                                                                                                                                                                              |
|------------------------------------------|----------------------------------------------------------------------------------------------------------------------------------------------------------------------|--------------------------------------------------------------------------------------------------------------------------------------------------------------------------------------------------------------------------------------------------------------------------------------------------------------------------------------------------------------------------------------------------------------------------------------------------------|--------------------------------------------------------------------------------------------------------------------------------------------------------------------------------------------------------------------------------------------------------------------------------------------------------------------------------------------------------------------------------------------------------------------------------------------------------------------------------------------------------------------------------------------------|
| 100-103-033-EU1-02                       | D                                                                                                                                                                    |                                                                                                                                                                                                                                                                                                                                                                                                                                                        | ±/ ±                                                                                                                                                                                                                                                                                                                                                                                                                                                                                                                                             |
|                                          | Base Front Apron                                                                                                                                                     | 1                                                                                                                                                                                                                                                                                                                                                                                                                                                      | 1/1                                                                                                                                                                                                                                                                                                                                                                                                                                                                                                                                              |
| L00-103-033-EU1-03                       | Back Crossbar                                                                                                                                                        | 1                                                                                                                                                                                                                                                                                                                                                                                                                                                      | 1/1                                                                                                                                                                                                                                                                                                                                                                                                                                                                                                                                              |
| L00-103-033-EU1-04                       | Centre Shelf                                                                                                                                                         | 1                                                                                                                                                                                                                                                                                                                                                                                                                                                      | 1/1                                                                                                                                                                                                                                                                                                                                                                                                                                                                                                                                              |
| L00-103-033-EU1-05                       | Right Side Panel                                                                                                                                                     | 1                                                                                                                                                                                                                                                                                                                                                                                                                                                      | 1/1                                                                                                                                                                                                                                                                                                                                                                                                                                                                                                                                              |
| L00-103-033-EU1-06                       | Top Panel                                                                                                                                                            | 1                                                                                                                                                                                                                                                                                                                                                                                                                                                      | 1/1                                                                                                                                                                                                                                                                                                                                                                                                                                                                                                                                              |
| L00-103-033-EU1-07                       | Back Panel                                                                                                                                                           | 1                                                                                                                                                                                                                                                                                                                                                                                                                                                      | 1/1                                                                                                                                                                                                                                                                                                                                                                                                                                                                                                                                              |
| L00-103-033-EU1-08                       | Drawer Back                                                                                                                                                          | 2                                                                                                                                                                                                                                                                                                                                                                                                                                                      | 1/1                                                                                                                                                                                                                                                                                                                                                                                                                                                                                                                                              |
| L00-103-033-EU1-09                       | Left Side Drawer                                                                                                                                                     | 2                                                                                                                                                                                                                                                                                                                                                                                                                                                      | 1/1                                                                                                                                                                                                                                                                                                                                                                                                                                                                                                                                              |
| L00-103-033-EU1-10                       | Right Side Drawer                                                                                                                                                    | 2                                                                                                                                                                                                                                                                                                                                                                                                                                                      | 1/1                                                                                                                                                                                                                                                                                                                                                                                                                                                                                                                                              |
| L00-103-033-EU1-11                       | Drawer Front                                                                                                                                                         | 2                                                                                                                                                                                                                                                                                                                                                                                                                                                      | 1/1                                                                                                                                                                                                                                                                                                                                                                                                                                                                                                                                              |
| L00-103-033-EU1-12                       | Drawer Base                                                                                                                                                          | 2                                                                                                                                                                                                                                                                                                                                                                                                                                                      | 1/1                                                                                                                                                                                                                                                                                                                                                                                                                                                                                                                                              |
|                                          | 00-103-033-EU1-03<br>00-103-033-EU1-04<br>00-103-033-EU1-05<br>00-103-033-EU1-06<br>00-103-033-EU1-07<br>00-103-033-EU1-08<br>00-103-033-EU1-10<br>00-103-033-EU1-11 | 00-103-033-EU1-03         Back Crossbar           00-103-033-EU1-04         Centre Shelf           00-103-033-EU1-05         Right Side Panel           00-103-033-EU1-06         Top Panel           00-103-033-EU1-07         Back Panel           00-103-033-EU1-08         Drawer Back           00-103-033-EU1-09         Left Side Drawer           00-103-033-EU1-10         Right Side Drawer           00-103-033-EU1-11         Drawer Front | 00-103-033-EU1-03         Back Crossbar         1           00-103-033-EU1-04         Centre Shelf         1           00-103-033-EU1-05         Right Side Panel         1           00-103-033-EU1-06         Top Panel         1           00-103-033-EU1-07         Back Panel         1           00-103-033-EU1-08         Drawer Back         2           00-103-033-EU1-09         Left Side Drawer         2           00-103-033-EU1-10         Right Side Drawer         2           00-103-033-EU1-11         Drawer Front         2 |

#### **HARDWARE LIST**

|                                         | DOWEL 6 X 30MM        | 16 PCS                                                                                                                                                                                                                              |
|-----------------------------------------|-----------------------|-------------------------------------------------------------------------------------------------------------------------------------------------------------------------------------------------------------------------------------|
| ©-2020200000000000000000000000000000000 | BOLT M6 X 50MM        | 2 PCS                                                                                                                                                                                                                               |
| ()                                      | BOLT M7 X 60MM        | 2 PCS                                                                                                                                                                                                                               |
|                                         | SCREW M3.5 X 16MM     | 16 PCS                                                                                                                                                                                                                              |
|                                         | TACK                  | 24 PCS                                                                                                                                                                                                                              |
|                                         | SCREW M4 X 38MM       | 8 PCS                                                                                                                                                                                                                               |
| 6                                       | HANDLE                | 2 PCS                                                                                                                                                                                                                               |
|                                         | CAM BOLT + CAM NUT    | 8 SETS                                                                                                                                                                                                                              |
| © 0 00 00 00 00 00 00 00 00 00 00 00 00 | DRAWER RUNNER A - L/R | 4 PCS                                                                                                                                                                                                                               |
| #80 00 0 088 mm                         | DRAWER RUNNER B - L/R | 4 PCS                                                                                                                                                                                                                               |
| { <b></b>                               | HANDLE SCREW 19MM     | 4 PCS                                                                                                                                                                                                                               |
|                                         | SCREW M3.5 X 12MM     | 20 PCS                                                                                                                                                                                                                              |
|                                         | PLASTIC FOOT          | 4 PCS                                                                                                                                                                                                                               |
|                                         | ALLEN KEY             | 1 PC                                                                                                                                                                                                                                |
|                                         | ANTI - TIP STRAP      | 2 PCS                                                                                                                                                                                                                               |
| E MAN                                   | SCREW M4 X 16MM       | 2 PCS                                                                                                                                                                                                                               |
|                                         |                       | BOLT M6 X 50MM  BOLT M7 X 60MM  SCREW M3.5 X 16MM  TACK  SCREW M4 X 38MM  HANDLE  CAM BOLT + CAM NUT  DRAWER RUNNER A - L/R  DRAWER RUNNER B - L/R  HANDLE SCREW 19MM  SCREW M3.5 X 12MM  PLASTIC FOOT  ALLEN KEY  ANTI - TIP STRAP |