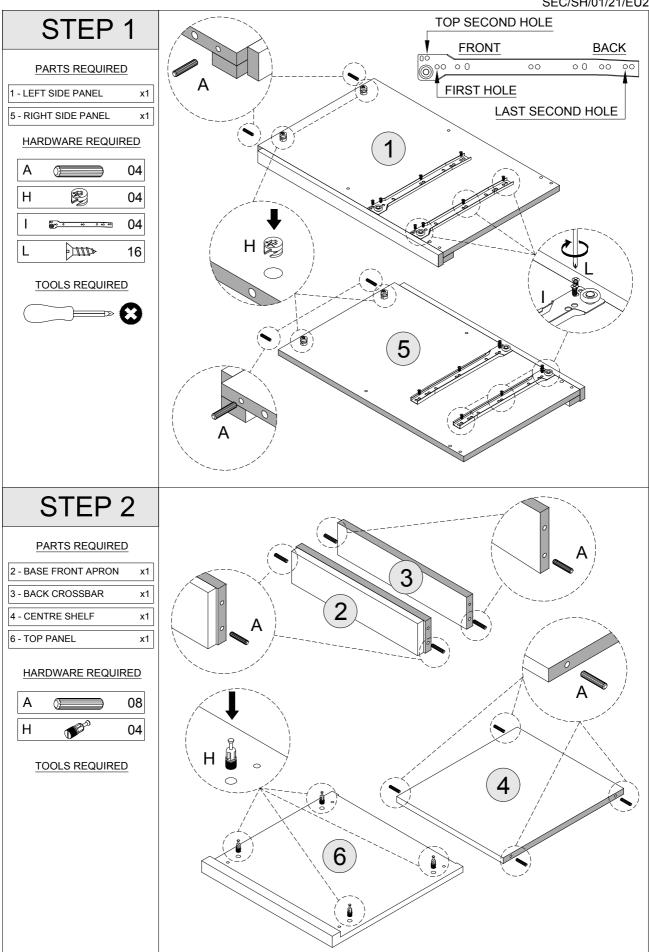

# PART LIST

| 100-103-033-EU1-01<br>100-103-033-EU1-02 | Left Side Panel                                                                                                                                                      | 1                                                                                                                                                                                                                                                                                                                                                                                                                                                      | 1/1                                                                                                                                                                                                                                                                                                                                                                                                                                                                                                                                              |
|------------------------------------------|----------------------------------------------------------------------------------------------------------------------------------------------------------------------|--------------------------------------------------------------------------------------------------------------------------------------------------------------------------------------------------------------------------------------------------------------------------------------------------------------------------------------------------------------------------------------------------------------------------------------------------------|--------------------------------------------------------------------------------------------------------------------------------------------------------------------------------------------------------------------------------------------------------------------------------------------------------------------------------------------------------------------------------------------------------------------------------------------------------------------------------------------------------------------------------------------------|
| 100-103-033-EU1-02                       | D                                                                                                                                                                    |                                                                                                                                                                                                                                                                                                                                                                                                                                                        | ±/ ±                                                                                                                                                                                                                                                                                                                                                                                                                                                                                                                                             |
|                                          | Base Front Apron                                                                                                                                                     | 1                                                                                                                                                                                                                                                                                                                                                                                                                                                      | 1/1                                                                                                                                                                                                                                                                                                                                                                                                                                                                                                                                              |
| L00-103-033-EU1-03                       | Back Crossbar                                                                                                                                                        | 1                                                                                                                                                                                                                                                                                                                                                                                                                                                      | 1/1                                                                                                                                                                                                                                                                                                                                                                                                                                                                                                                                              |
| L00-103-033-EU1-04                       | Centre Shelf                                                                                                                                                         | 1                                                                                                                                                                                                                                                                                                                                                                                                                                                      | 1/1                                                                                                                                                                                                                                                                                                                                                                                                                                                                                                                                              |
| L00-103-033-EU1-05                       | Right Side Panel                                                                                                                                                     | 1                                                                                                                                                                                                                                                                                                                                                                                                                                                      | 1/1                                                                                                                                                                                                                                                                                                                                                                                                                                                                                                                                              |
| L00-103-033-EU1-06                       | Top Panel                                                                                                                                                            | 1                                                                                                                                                                                                                                                                                                                                                                                                                                                      | 1/1                                                                                                                                                                                                                                                                                                                                                                                                                                                                                                                                              |
| L00-103-033-EU1-07                       | Back Panel                                                                                                                                                           | 1                                                                                                                                                                                                                                                                                                                                                                                                                                                      | 1/1                                                                                                                                                                                                                                                                                                                                                                                                                                                                                                                                              |
| L00-103-033-EU1-08                       | Drawer Back                                                                                                                                                          | 2                                                                                                                                                                                                                                                                                                                                                                                                                                                      | 1/1                                                                                                                                                                                                                                                                                                                                                                                                                                                                                                                                              |
| L00-103-033-EU1-09                       | Left Side Drawer                                                                                                                                                     | 2                                                                                                                                                                                                                                                                                                                                                                                                                                                      | 1/1                                                                                                                                                                                                                                                                                                                                                                                                                                                                                                                                              |
| L00-103-033-EU1-10                       | Right Side Drawer                                                                                                                                                    | 2                                                                                                                                                                                                                                                                                                                                                                                                                                                      | 1/1                                                                                                                                                                                                                                                                                                                                                                                                                                                                                                                                              |
| L00-103-033-EU1-11                       | Drawer Front                                                                                                                                                         | 2                                                                                                                                                                                                                                                                                                                                                                                                                                                      | 1/1                                                                                                                                                                                                                                                                                                                                                                                                                                                                                                                                              |
| L00-103-033-EU1-12                       | Drawer Base                                                                                                                                                          | 2                                                                                                                                                                                                                                                                                                                                                                                                                                                      | 1/1                                                                                                                                                                                                                                                                                                                                                                                                                                                                                                                                              |
|                                          | 00-103-033-EU1-03<br>00-103-033-EU1-04<br>00-103-033-EU1-05<br>00-103-033-EU1-06<br>00-103-033-EU1-07<br>00-103-033-EU1-08<br>00-103-033-EU1-10<br>00-103-033-EU1-11 | 00-103-033-EU1-03         Back Crossbar           00-103-033-EU1-04         Centre Shelf           00-103-033-EU1-05         Right Side Panel           00-103-033-EU1-06         Top Panel           00-103-033-EU1-07         Back Panel           00-103-033-EU1-08         Drawer Back           00-103-033-EU1-09         Left Side Drawer           00-103-033-EU1-10         Right Side Drawer           00-103-033-EU1-11         Drawer Front | 00-103-033-EU1-03         Back Crossbar         1           00-103-033-EU1-04         Centre Shelf         1           00-103-033-EU1-05         Right Side Panel         1           00-103-033-EU1-06         Top Panel         1           00-103-033-EU1-07         Back Panel         1           00-103-033-EU1-08         Drawer Back         2           00-103-033-EU1-09         Left Side Drawer         2           00-103-033-EU1-10         Right Side Drawer         2           00-103-033-EU1-11         Drawer Front         2 |

#### **HARDWARE LIST**

|                                         | DOWEL 6 X 30MM        | 16 PCS                                                                                                                                                                                                                              |
|-----------------------------------------|-----------------------|-------------------------------------------------------------------------------------------------------------------------------------------------------------------------------------------------------------------------------------|
| ©-2020200000000000000000000000000000000 | BOLT M6 X 50MM        | 2 PCS                                                                                                                                                                                                                               |
| ()                                      | BOLT M7 X 60MM        | 2 PCS                                                                                                                                                                                                                               |
|                                         | SCREW M3.5 X 16MM     | 16 PCS                                                                                                                                                                                                                              |
|                                         | TACK                  | 24 PCS                                                                                                                                                                                                                              |
|                                         | SCREW M4 X 38MM       | 8 PCS                                                                                                                                                                                                                               |
| 6                                       | HANDLE                | 2 PCS                                                                                                                                                                                                                               |
|                                         | CAM BOLT + CAM NUT    | 8 SETS                                                                                                                                                                                                                              |
| © 0 00 00 00 00 00 00 00 00 00 00 00 00 | DRAWER RUNNER A - L/R | 4 PCS                                                                                                                                                                                                                               |
| #80 00 0 088 mm                         | DRAWER RUNNER B - L/R | 4 PCS                                                                                                                                                                                                                               |
| { <b></b>                               | HANDLE SCREW 19MM     | 4 PCS                                                                                                                                                                                                                               |
|                                         | SCREW M3.5 X 12MM     | 20 PCS                                                                                                                                                                                                                              |
|                                         | PLASTIC FOOT          | 4 PCS                                                                                                                                                                                                                               |
|                                         | ALLEN KEY             | 1 PC                                                                                                                                                                                                                                |
|                                         | ANTI - TIP STRAP      | 2 PCS                                                                                                                                                                                                                               |
| E MAN                                   | SCREW M4 X 16MM       | 2 PCS                                                                                                                                                                                                                               |
|                                         |                       | BOLT M6 X 50MM  BOLT M7 X 60MM  SCREW M3.5 X 16MM  TACK  SCREW M4 X 38MM  HANDLE  CAM BOLT + CAM NUT  DRAWER RUNNER A - L/R  DRAWER RUNNER B - L/R  HANDLE SCREW 19MM  SCREW M3.5 X 12MM  PLASTIC FOOT  ALLEN KEY  ANTI - TIP STRAP |