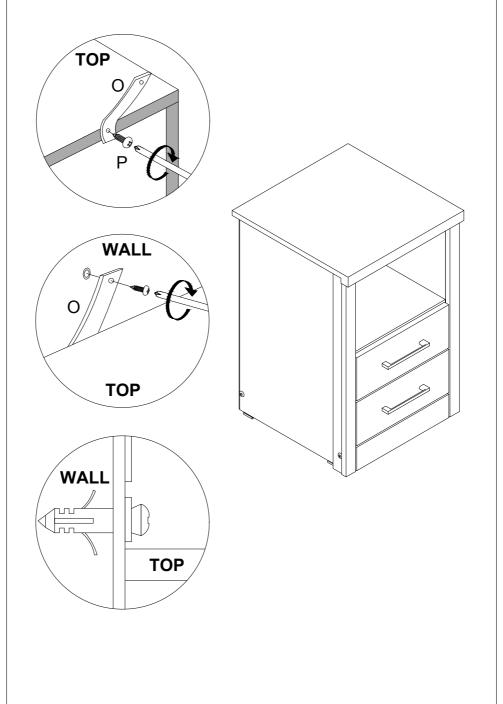

## **STEP 11**

#### PART REQUIRED

HARDWARE REQUIRED

**TOOLS REQUIRED** 

### **WARNING**

Serious or fatal injuries can occur from furniture tipping over. To prevent the furniture from tipping over we recommend that it is permanently fixed to the wall.

Wall fixings are not supplied with this product as different wall materials require different types of fixing devices. Please make sure you use fixings suitable for the walls in your home.