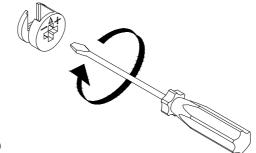

(SCREWDRIVER NOT PROVIDED)

USE A FLAT HEAD SCREWDRIVER TO TIGHTEN THE CAM NUTS. A QUARTER TURN CLOCKWISE IS ALL THAT IS NEEDED.

STEP 1 - PUSH CAM BOLT INTO INSERT

STEP 2 - ALIGN THE CAM BOLT WITH THE HOLE AND PUSH TOGETHER UNTIL FLUSH. ( MAKE SURE THE ARROW OF THE CAM LOCK IS POINTING TOWARD ON THE EDGE OF THE PANEL.)

STEP 3 - THE HEAD OF THE BOLT GOES INTO THE WIDE MOUTH OF THE CAM LOCK. YOU THEN TURN THE LOCK SO THE NARROW PART CLOSES OVER THE BOLT.