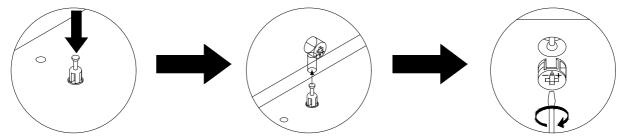

(SCREWDRIVER NOT PROVIDED)

USE A FLAT HEAD SCREWDRIVER TO TIGHTEN THE CAM NUTS. A QUARTER TURN CLOCKWISE IS ALL THAT IS NEEDED.

STEP 1 - PUSH CAM BOLT INTO INSERT

STEP 2 - ALIGN THE CAM BOLT WITH THE HOLE AND PUSH TOGETHER UNTIL FLUSH. ( MAKE SURE THE ARROW OF THE CAM LOCK IS POINTING TOWARD ON THE EDGE OF THE PANEL.)

STEP 3 - THE HEAD OF THE BOLT GOES INTO THE WIDE MOUTH OF THE CAM LOCK. YOU THEN TURN THE LOCK SO THE NARROW PART CLOSES OVER THE BOLT.