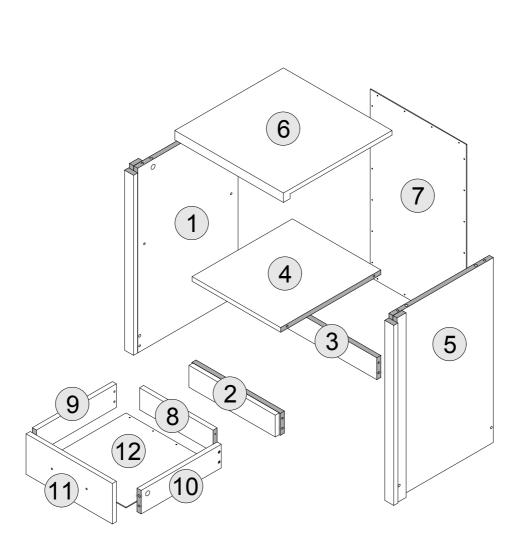

# PART LIST

| 100-103-033-EU1-01<br>100-103-033-EU1-02 | Left Side Panel                                                                                                                                                      | 1                                                                                                                                                                                                                                                                                                                                                                                                                                                      | 1/1                                                                                                                                                                                                                                                                                                                                                                                                                                                                                                                                              |
|------------------------------------------|----------------------------------------------------------------------------------------------------------------------------------------------------------------------|--------------------------------------------------------------------------------------------------------------------------------------------------------------------------------------------------------------------------------------------------------------------------------------------------------------------------------------------------------------------------------------------------------------------------------------------------------|--------------------------------------------------------------------------------------------------------------------------------------------------------------------------------------------------------------------------------------------------------------------------------------------------------------------------------------------------------------------------------------------------------------------------------------------------------------------------------------------------------------------------------------------------|
| 100-103-033-EU1-02                       | D                                                                                                                                                                    |                                                                                                                                                                                                                                                                                                                                                                                                                                                        | ±/ ±                                                                                                                                                                                                                                                                                                                                                                                                                                                                                                                                             |
|                                          | Base Front Apron                                                                                                                                                     | 1                                                                                                                                                                                                                                                                                                                                                                                                                                                      | 1/1                                                                                                                                                                                                                                                                                                                                                                                                                                                                                                                                              |
| L00-103-033-EU1-03                       | Back Crossbar                                                                                                                                                        | 1                                                                                                                                                                                                                                                                                                                                                                                                                                                      | 1/1                                                                                                                                                                                                                                                                                                                                                                                                                                                                                                                                              |
| L00-103-033-EU1-04                       | Centre Shelf                                                                                                                                                         | 1                                                                                                                                                                                                                                                                                                                                                                                                                                                      | 1/1                                                                                                                                                                                                                                                                                                                                                                                                                                                                                                                                              |
| L00-103-033-EU1-05                       | Right Side Panel                                                                                                                                                     | 1                                                                                                                                                                                                                                                                                                                                                                                                                                                      | 1/1                                                                                                                                                                                                                                                                                                                                                                                                                                                                                                                                              |
| L00-103-033-EU1-06                       | Top Panel                                                                                                                                                            | 1                                                                                                                                                                                                                                                                                                                                                                                                                                                      | 1/1                                                                                                                                                                                                                                                                                                                                                                                                                                                                                                                                              |
| L00-103-033-EU1-07                       | Back Panel                                                                                                                                                           | 1                                                                                                                                                                                                                                                                                                                                                                                                                                                      | 1/1                                                                                                                                                                                                                                                                                                                                                                                                                                                                                                                                              |
| L00-103-033-EU1-08                       | Drawer Back                                                                                                                                                          | 2                                                                                                                                                                                                                                                                                                                                                                                                                                                      | 1/1                                                                                                                                                                                                                                                                                                                                                                                                                                                                                                                                              |
| L00-103-033-EU1-09                       | Left Side Drawer                                                                                                                                                     | 2                                                                                                                                                                                                                                                                                                                                                                                                                                                      | 1/1                                                                                                                                                                                                                                                                                                                                                                                                                                                                                                                                              |
| L00-103-033-EU1-10                       | Right Side Drawer                                                                                                                                                    | 2                                                                                                                                                                                                                                                                                                                                                                                                                                                      | 1/1                                                                                                                                                                                                                                                                                                                                                                                                                                                                                                                                              |
| L00-103-033-EU1-11                       | Drawer Front                                                                                                                                                         | 2                                                                                                                                                                                                                                                                                                                                                                                                                                                      | 1/1                                                                                                                                                                                                                                                                                                                                                                                                                                                                                                                                              |
| L00-103-033-EU1-12                       | Drawer Base                                                                                                                                                          | 2                                                                                                                                                                                                                                                                                                                                                                                                                                                      | 1/1                                                                                                                                                                                                                                                                                                                                                                                                                                                                                                                                              |
|                                          | 00-103-033-EU1-03<br>00-103-033-EU1-04<br>00-103-033-EU1-05<br>00-103-033-EU1-06<br>00-103-033-EU1-07<br>00-103-033-EU1-08<br>00-103-033-EU1-10<br>00-103-033-EU1-11 | 00-103-033-EU1-03         Back Crossbar           00-103-033-EU1-04         Centre Shelf           00-103-033-EU1-05         Right Side Panel           00-103-033-EU1-06         Top Panel           00-103-033-EU1-07         Back Panel           00-103-033-EU1-08         Drawer Back           00-103-033-EU1-09         Left Side Drawer           00-103-033-EU1-10         Right Side Drawer           00-103-033-EU1-11         Drawer Front | 00-103-033-EU1-03         Back Crossbar         1           00-103-033-EU1-04         Centre Shelf         1           00-103-033-EU1-05         Right Side Panel         1           00-103-033-EU1-06         Top Panel         1           00-103-033-EU1-07         Back Panel         1           00-103-033-EU1-08         Drawer Back         2           00-103-033-EU1-09         Left Side Drawer         2           00-103-033-EU1-10         Right Side Drawer         2           00-103-033-EU1-11         Drawer Front         2 |