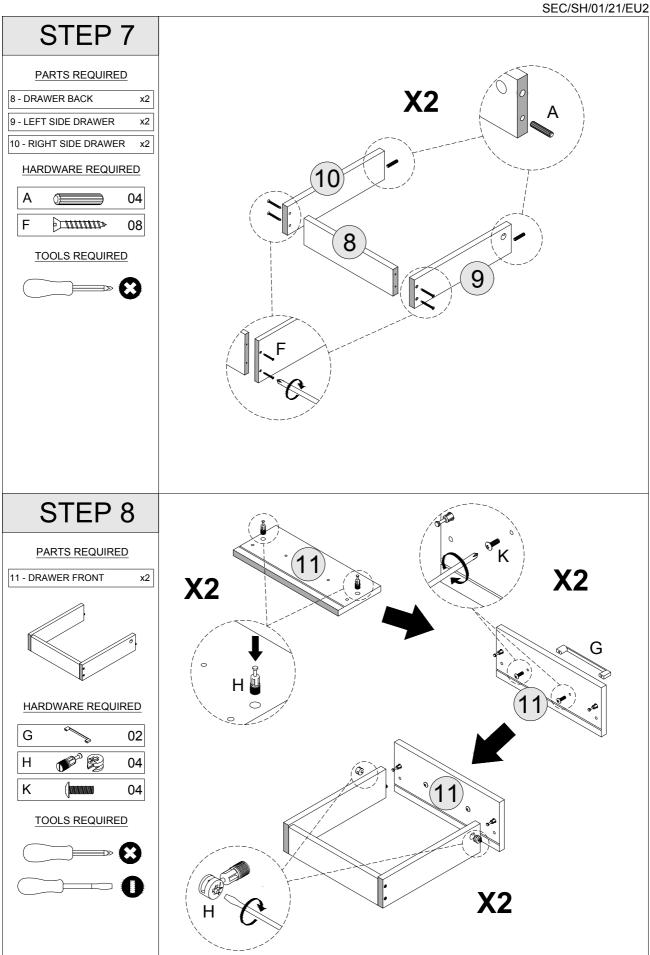

# PART LIST

| 100-103-033-EU1-01<br>100-103-033-EU1-02 | Left Side Panel                                                                                                                                                      | 1                                                                                                                                                                                                                                                                                                                                                                                                                                                      | 1/1                                                                                                                                                                                                                                                                                                                                                                                                                                                                                                                                              |
|------------------------------------------|----------------------------------------------------------------------------------------------------------------------------------------------------------------------|--------------------------------------------------------------------------------------------------------------------------------------------------------------------------------------------------------------------------------------------------------------------------------------------------------------------------------------------------------------------------------------------------------------------------------------------------------|--------------------------------------------------------------------------------------------------------------------------------------------------------------------------------------------------------------------------------------------------------------------------------------------------------------------------------------------------------------------------------------------------------------------------------------------------------------------------------------------------------------------------------------------------|
| 100-103-033-EU1-02                       | D                                                                                                                                                                    |                                                                                                                                                                                                                                                                                                                                                                                                                                                        | ±/ ±                                                                                                                                                                                                                                                                                                                                                                                                                                                                                                                                             |
|                                          | Base Front Apron                                                                                                                                                     | 1                                                                                                                                                                                                                                                                                                                                                                                                                                                      | 1/1                                                                                                                                                                                                                                                                                                                                                                                                                                                                                                                                              |
| L00-103-033-EU1-03                       | Back Crossbar                                                                                                                                                        | 1                                                                                                                                                                                                                                                                                                                                                                                                                                                      | 1/1                                                                                                                                                                                                                                                                                                                                                                                                                                                                                                                                              |
| L00-103-033-EU1-04                       | Centre Shelf                                                                                                                                                         | 1                                                                                                                                                                                                                                                                                                                                                                                                                                                      | 1/1                                                                                                                                                                                                                                                                                                                                                                                                                                                                                                                                              |
| L00-103-033-EU1-05                       | Right Side Panel                                                                                                                                                     | 1                                                                                                                                                                                                                                                                                                                                                                                                                                                      | 1/1                                                                                                                                                                                                                                                                                                                                                                                                                                                                                                                                              |
| L00-103-033-EU1-06                       | Top Panel                                                                                                                                                            | 1                                                                                                                                                                                                                                                                                                                                                                                                                                                      | 1/1                                                                                                                                                                                                                                                                                                                                                                                                                                                                                                                                              |
| L00-103-033-EU1-07                       | Back Panel                                                                                                                                                           | 1                                                                                                                                                                                                                                                                                                                                                                                                                                                      | 1/1                                                                                                                                                                                                                                                                                                                                                                                                                                                                                                                                              |
| L00-103-033-EU1-08                       | Drawer Back                                                                                                                                                          | 2                                                                                                                                                                                                                                                                                                                                                                                                                                                      | 1/1                                                                                                                                                                                                                                                                                                                                                                                                                                                                                                                                              |
| L00-103-033-EU1-09                       | Left Side Drawer                                                                                                                                                     | 2                                                                                                                                                                                                                                                                                                                                                                                                                                                      | 1/1                                                                                                                                                                                                                                                                                                                                                                                                                                                                                                                                              |
| L00-103-033-EU1-10                       | Right Side Drawer                                                                                                                                                    | 2                                                                                                                                                                                                                                                                                                                                                                                                                                                      | 1/1                                                                                                                                                                                                                                                                                                                                                                                                                                                                                                                                              |
| L00-103-033-EU1-11                       | Drawer Front                                                                                                                                                         | 2                                                                                                                                                                                                                                                                                                                                                                                                                                                      | 1/1                                                                                                                                                                                                                                                                                                                                                                                                                                                                                                                                              |
| L00-103-033-EU1-12                       | Drawer Base                                                                                                                                                          | 2                                                                                                                                                                                                                                                                                                                                                                                                                                                      | 1/1                                                                                                                                                                                                                                                                                                                                                                                                                                                                                                                                              |
|                                          | 00-103-033-EU1-03<br>00-103-033-EU1-04<br>00-103-033-EU1-05<br>00-103-033-EU1-06<br>00-103-033-EU1-07<br>00-103-033-EU1-08<br>00-103-033-EU1-10<br>00-103-033-EU1-11 | 00-103-033-EU1-03         Back Crossbar           00-103-033-EU1-04         Centre Shelf           00-103-033-EU1-05         Right Side Panel           00-103-033-EU1-06         Top Panel           00-103-033-EU1-07         Back Panel           00-103-033-EU1-08         Drawer Back           00-103-033-EU1-09         Left Side Drawer           00-103-033-EU1-10         Right Side Drawer           00-103-033-EU1-11         Drawer Front | 00-103-033-EU1-03         Back Crossbar         1           00-103-033-EU1-04         Centre Shelf         1           00-103-033-EU1-05         Right Side Panel         1           00-103-033-EU1-06         Top Panel         1           00-103-033-EU1-07         Back Panel         1           00-103-033-EU1-08         Drawer Back         2           00-103-033-EU1-09         Left Side Drawer         2           00-103-033-EU1-10         Right Side Drawer         2           00-103-033-EU1-11         Drawer Front         2 |

#### **HARDWARE LIST**

|                                         | DOWEL 6 X 30MM        | 16 PCS                                                                                                                                                                                                                              |
|-----------------------------------------|-----------------------|-------------------------------------------------------------------------------------------------------------------------------------------------------------------------------------------------------------------------------------|
| ©-2020200000000000000000000000000000000 | BOLT M6 X 50MM        | 2 PCS                                                                                                                                                                                                                               |
| ()                                      | BOLT M7 X 60MM        | 2 PCS                                                                                                                                                                                                                               |
|                                         | SCREW M3.5 X 16MM     | 16 PCS                                                                                                                                                                                                                              |
|                                         | TACK                  | 24 PCS                                                                                                                                                                                                                              |
|                                         | SCREW M4 X 38MM       | 8 PCS                                                                                                                                                                                                                               |
| 6                                       | HANDLE                | 2 PCS                                                                                                                                                                                                                               |
|                                         | CAM BOLT + CAM NUT    | 8 SETS                                                                                                                                                                                                                              |
| © 0 00 00 00 00 00 00 00 00 00 00 00 00 | DRAWER RUNNER A - L/R | 4 PCS                                                                                                                                                                                                                               |
| #80 00 0 088 mm                         | DRAWER RUNNER B - L/R | 4 PCS                                                                                                                                                                                                                               |
| { <b></b>                               | HANDLE SCREW 19MM     | 4 PCS                                                                                                                                                                                                                               |
|                                         | SCREW M3.5 X 12MM     | 20 PCS                                                                                                                                                                                                                              |
|                                         | PLASTIC FOOT          | 4 PCS                                                                                                                                                                                                                               |
|                                         | ALLEN KEY             | 1 PC                                                                                                                                                                                                                                |
|                                         | ANTI - TIP STRAP      | 2 PCS                                                                                                                                                                                                                               |
| E MAN                                   | SCREW M4 X 16MM       | 2 PCS                                                                                                                                                                                                                               |
|                                         |                       | BOLT M6 X 50MM  BOLT M7 X 60MM  SCREW M3.5 X 16MM  TACK  SCREW M4 X 38MM  HANDLE  CAM BOLT + CAM NUT  DRAWER RUNNER A - L/R  DRAWER RUNNER B - L/R  HANDLE SCREW 19MM  SCREW M3.5 X 12MM  PLASTIC FOOT  ALLEN KEY  ANTI - TIP STRAP |