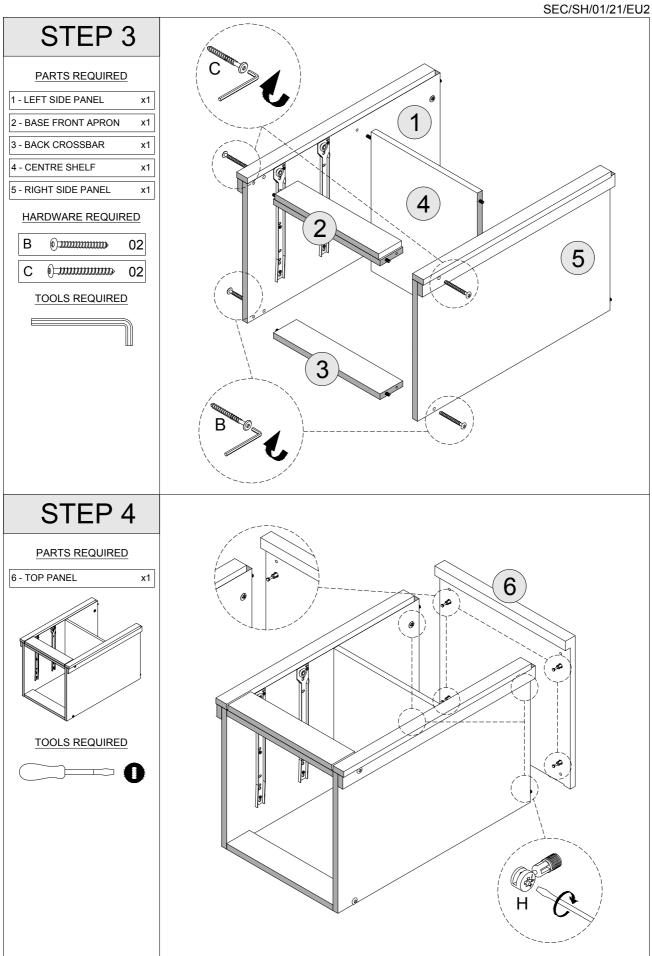

# PART LIST

| 100-103-033-EU1-01<br>100-103-033-EU1-02 | Left Side Panel                                                                                                                                                      | 1                                                                                                                                                                                                                                                                                                                                                                                                                                                      | 1/1                                                                                                                                                                                                                                                                                                                                                                                                                                                                                                                                              |
|------------------------------------------|----------------------------------------------------------------------------------------------------------------------------------------------------------------------|--------------------------------------------------------------------------------------------------------------------------------------------------------------------------------------------------------------------------------------------------------------------------------------------------------------------------------------------------------------------------------------------------------------------------------------------------------|--------------------------------------------------------------------------------------------------------------------------------------------------------------------------------------------------------------------------------------------------------------------------------------------------------------------------------------------------------------------------------------------------------------------------------------------------------------------------------------------------------------------------------------------------|
| 100-103-033-EU1-02                       | D                                                                                                                                                                    |                                                                                                                                                                                                                                                                                                                                                                                                                                                        | ±/ ±                                                                                                                                                                                                                                                                                                                                                                                                                                                                                                                                             |
|                                          | Base Front Apron                                                                                                                                                     | 1                                                                                                                                                                                                                                                                                                                                                                                                                                                      | 1/1                                                                                                                                                                                                                                                                                                                                                                                                                                                                                                                                              |
| L00-103-033-EU1-03                       | Back Crossbar                                                                                                                                                        | 1                                                                                                                                                                                                                                                                                                                                                                                                                                                      | 1/1                                                                                                                                                                                                                                                                                                                                                                                                                                                                                                                                              |
| L00-103-033-EU1-04                       | Centre Shelf                                                                                                                                                         | 1                                                                                                                                                                                                                                                                                                                                                                                                                                                      | 1/1                                                                                                                                                                                                                                                                                                                                                                                                                                                                                                                                              |
| L00-103-033-EU1-05                       | Right Side Panel                                                                                                                                                     | 1                                                                                                                                                                                                                                                                                                                                                                                                                                                      | 1/1                                                                                                                                                                                                                                                                                                                                                                                                                                                                                                                                              |
| L00-103-033-EU1-06                       | Top Panel                                                                                                                                                            | 1                                                                                                                                                                                                                                                                                                                                                                                                                                                      | 1/1                                                                                                                                                                                                                                                                                                                                                                                                                                                                                                                                              |
| L00-103-033-EU1-07                       | Back Panel                                                                                                                                                           | 1                                                                                                                                                                                                                                                                                                                                                                                                                                                      | 1/1                                                                                                                                                                                                                                                                                                                                                                                                                                                                                                                                              |
| L00-103-033-EU1-08                       | Drawer Back                                                                                                                                                          | 2                                                                                                                                                                                                                                                                                                                                                                                                                                                      | 1/1                                                                                                                                                                                                                                                                                                                                                                                                                                                                                                                                              |
| L00-103-033-EU1-09                       | Left Side Drawer                                                                                                                                                     | 2                                                                                                                                                                                                                                                                                                                                                                                                                                                      | 1/1                                                                                                                                                                                                                                                                                                                                                                                                                                                                                                                                              |
| L00-103-033-EU1-10                       | Right Side Drawer                                                                                                                                                    | 2                                                                                                                                                                                                                                                                                                                                                                                                                                                      | 1/1                                                                                                                                                                                                                                                                                                                                                                                                                                                                                                                                              |
| L00-103-033-EU1-11                       | Drawer Front                                                                                                                                                         | 2                                                                                                                                                                                                                                                                                                                                                                                                                                                      | 1/1                                                                                                                                                                                                                                                                                                                                                                                                                                                                                                                                              |
| L00-103-033-EU1-12                       | Drawer Base                                                                                                                                                          | 2                                                                                                                                                                                                                                                                                                                                                                                                                                                      | 1/1                                                                                                                                                                                                                                                                                                                                                                                                                                                                                                                                              |
|                                          | 00-103-033-EU1-03<br>00-103-033-EU1-04<br>00-103-033-EU1-05<br>00-103-033-EU1-06<br>00-103-033-EU1-07<br>00-103-033-EU1-08<br>00-103-033-EU1-10<br>00-103-033-EU1-11 | 00-103-033-EU1-03         Back Crossbar           00-103-033-EU1-04         Centre Shelf           00-103-033-EU1-05         Right Side Panel           00-103-033-EU1-06         Top Panel           00-103-033-EU1-07         Back Panel           00-103-033-EU1-08         Drawer Back           00-103-033-EU1-09         Left Side Drawer           00-103-033-EU1-10         Right Side Drawer           00-103-033-EU1-11         Drawer Front | 00-103-033-EU1-03         Back Crossbar         1           00-103-033-EU1-04         Centre Shelf         1           00-103-033-EU1-05         Right Side Panel         1           00-103-033-EU1-06         Top Panel         1           00-103-033-EU1-07         Back Panel         1           00-103-033-EU1-08         Drawer Back         2           00-103-033-EU1-09         Left Side Drawer         2           00-103-033-EU1-10         Right Side Drawer         2           00-103-033-EU1-11         Drawer Front         2 |

#### **HARDWARE LIST**

|                                         | DOWEL 6 X 30MM        | 16 PCS                                                                                                                                                                                                                              |
|-----------------------------------------|-----------------------|-------------------------------------------------------------------------------------------------------------------------------------------------------------------------------------------------------------------------------------|
| ©-2020200000000000000000000000000000000 | BOLT M6 X 50MM        | 2 PCS                                                                                                                                                                                                                               |
| ()                                      | BOLT M7 X 60MM        | 2 PCS                                                                                                                                                                                                                               |
|                                         | SCREW M3.5 X 16MM     | 16 PCS                                                                                                                                                                                                                              |
|                                         | TACK                  | 24 PCS                                                                                                                                                                                                                              |
|                                         | SCREW M4 X 38MM       | 8 PCS                                                                                                                                                                                                                               |
| 6                                       | HANDLE                | 2 PCS                                                                                                                                                                                                                               |
|                                         | CAM BOLT + CAM NUT    | 8 SETS                                                                                                                                                                                                                              |
| © 0 00 00 00 00 00 00 00 00 00 00 00 00 | DRAWER RUNNER A - L/R | 4 PCS                                                                                                                                                                                                                               |
| #80 00 0 088 mm                         | DRAWER RUNNER B - L/R | 4 PCS                                                                                                                                                                                                                               |
| { <b></b>                               | HANDLE SCREW 19MM     | 4 PCS                                                                                                                                                                                                                               |
|                                         | SCREW M3.5 X 12MM     | 20 PCS                                                                                                                                                                                                                              |
|                                         | PLASTIC FOOT          | 4 PCS                                                                                                                                                                                                                               |
|                                         | ALLEN KEY             | 1 PC                                                                                                                                                                                                                                |
|                                         | ANTI - TIP STRAP      | 2 PCS                                                                                                                                                                                                                               |
| E MAN                                   | SCREW M4 X 16MM       | 2 PCS                                                                                                                                                                                                                               |
|                                         |                       | BOLT M6 X 50MM  BOLT M7 X 60MM  SCREW M3.5 X 16MM  TACK  SCREW M4 X 38MM  HANDLE  CAM BOLT + CAM NUT  DRAWER RUNNER A - L/R  DRAWER RUNNER B - L/R  HANDLE SCREW 19MM  SCREW M3.5 X 12MM  PLASTIC FOOT  ALLEN KEY  ANTI - TIP STRAP |