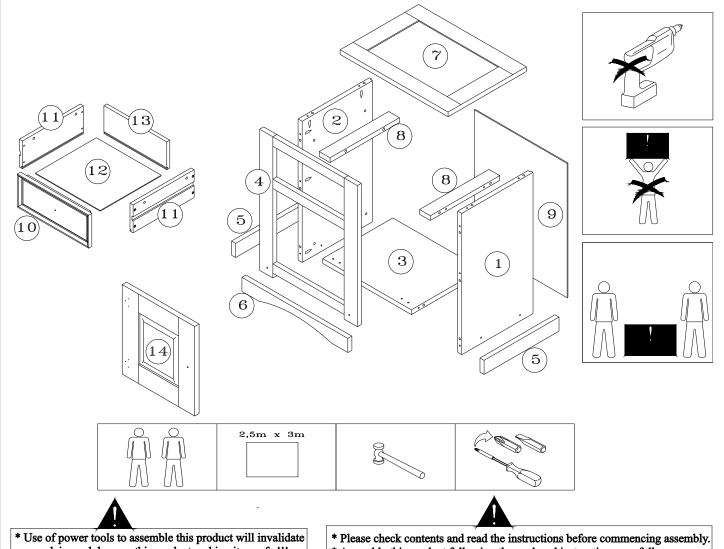

### SEC/WG/11/16/MY1

- any claim and damage this product making it unsafe !!! \* Please assemble on a clean soft surface to avoid damage.
- \* Please check contents and read the instructions before commencing assembly.
  \* Assemble this product following the enclosed instructions carefully. y.

|  | * Please | take | care | to a | avoid | damag | ing p | anels | during | asseml | pl | y. |
|--|----------|------|------|------|-------|-------|-------|-------|--------|--------|----|----|
|--|----------|------|------|------|-------|-------|-------|-------|--------|--------|----|----|

| PARTS LIST |                  |    |    |               |    |  |  |  |  |
|------------|------------------|----|----|---------------|----|--|--|--|--|
| 1          | Right Side Panel | 01 | 8  | Drawer Runner | 02 |  |  |  |  |
| 2          | Left Side Panel  | 01 | 9  | Back Panel    | 01 |  |  |  |  |
| 3          | Base             | 01 | 10 | Drawer Front  | 01 |  |  |  |  |
| 4          | Front Frame      | 01 | 11 | Drawer Side   | 02 |  |  |  |  |
| 5          | Side Plinth      | 02 | 12 | Drawer Bottom | 01 |  |  |  |  |
| 6          | Front Plinth     | 01 | 13 | Drawer Back   | 01 |  |  |  |  |
| 7          | Тор              | 01 | 14 | Door          | 01 |  |  |  |  |

| FITTINGS |                                         |    |   |           |    |   |                |    |  |
|----------|-----------------------------------------|----|---|-----------|----|---|----------------|----|--|
| A        | 3,5x35                                  | 18 | F |           | 02 | J | 00000          | 02 |  |
| В        | ↔ → → → → → → → → → → → → → → → → → → → | 08 |   | Black     |    |   |                |    |  |
| С        |                                         | 02 | G | <u>OF</u> | 04 | K | e e            | 01 |  |
| П        |                                         | 16 | H |           | 06 | L | 3,5x16 (Black) | 16 |  |
| E        | 10x10                                   | 20 | I |           | 01 |   |                |    |  |
| Page 2   |                                         |    |   |           |    |   |                |    |  |