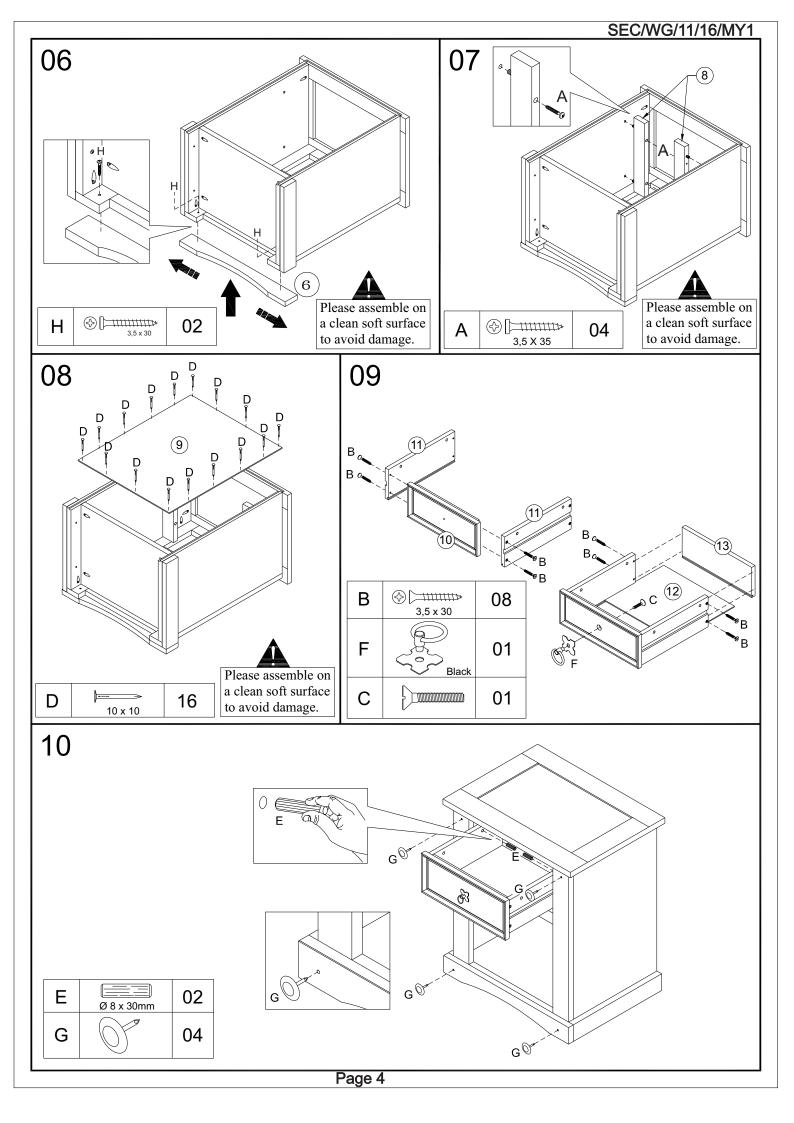

### SEC/WG/11/16/MY1

- any claim and damage this product making it unsafe !!! \* Please assemble on a clean soft surface to avoid damage.
- \* Please check contents and read the instructions before commencing assembly.
  \* Assemble this product following the enclosed instructions carefully. y.

|  | * Please | take | care | to a | avoid | damag | ing p | anels | during | asseml | pl | y. |
|--|----------|------|------|------|-------|-------|-------|-------|--------|--------|----|----|
|--|----------|------|------|------|-------|-------|-------|-------|--------|--------|----|----|

| PARTS LIST |                  |    |    |               |    |  |  |  |  |
|------------|------------------|----|----|---------------|----|--|--|--|--|
| 1          | Right Side Panel | 01 | 8  | Drawer Runner | 02 |  |  |  |  |
| 2          | Left Side Panel  | 01 | 9  | Back Panel    | 01 |  |  |  |  |
| 3          | Base             | 01 | 10 | Drawer Front  | 01 |  |  |  |  |
| 4          | Front Frame      | 01 | 11 | Drawer Side   | 02 |  |  |  |  |
| 5          | Side Plinth      | 02 | 12 | Drawer Bottom | 01 |  |  |  |  |
| 6          | Front Plinth     | 01 | 13 | Drawer Back   | 01 |  |  |  |  |
| 7          | Тор              | 01 | 14 | Door          | 01 |  |  |  |  |

| FITTINGS |                                         |    |   |           |    |   |                |    |  |
|----------|-----------------------------------------|----|---|-----------|----|---|----------------|----|--|
| A        | 3,5x35                                  | 18 | F |           | 02 | J | 00000          | 02 |  |
| В        | ↔ → → → → → → → → → → → → → → → → → → → | 08 |   | Black     |    |   |                |    |  |
| С        |                                         | 02 | G | <u>OF</u> | 04 | K | e e            | 01 |  |
| П        |                                         | 16 | H |           | 06 | L | 3,5x16 (Black) | 16 |  |
| E        | 10x10                                   | 20 | I |           | 01 |   |                |    |  |
| Page 2   |                                         |    |   |           |    |   |                |    |  |