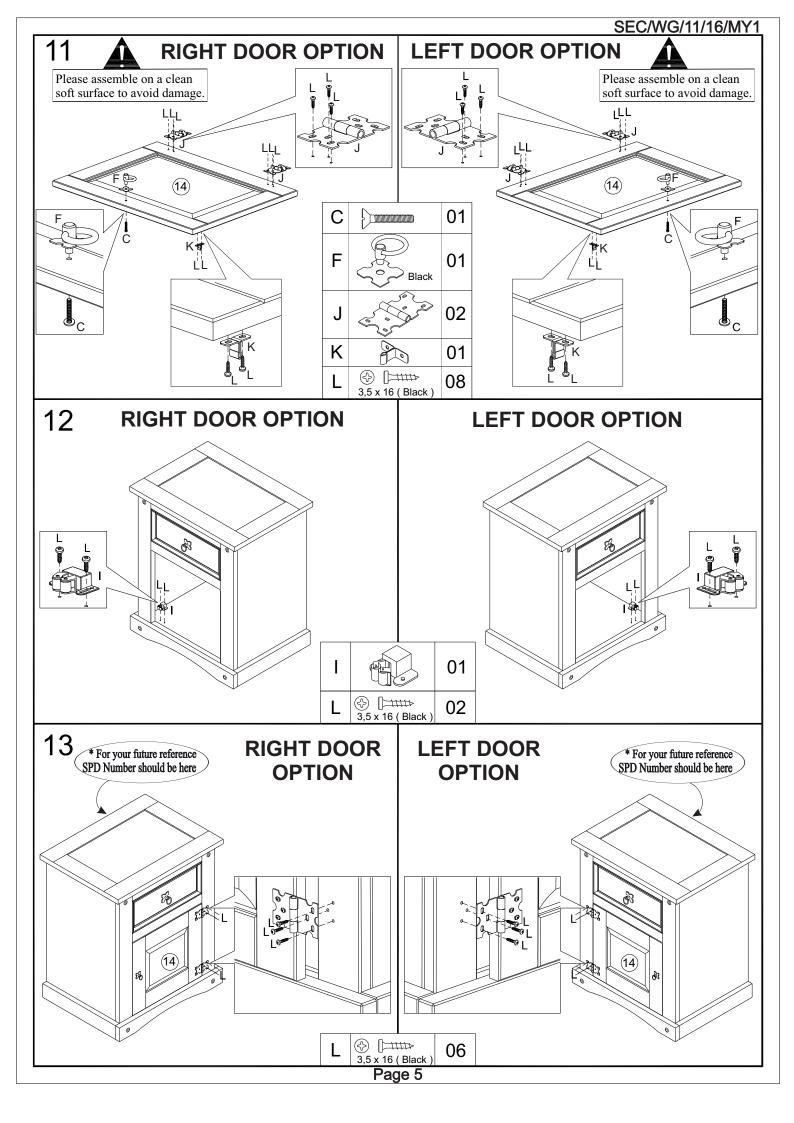

|    |  |
|----------|-----------------------------------------|----|---|-----------|----|---|----------------|----|--|
| A        | 3,5x35                                  | 18 | F |           | 02 | J | 00000          | 02 |  |
| В        | ↔ → → → → → → → → → → → → → → → → → → → | 08 |   | Black     |    |   |                |    |  |
| С        |                                         | 02 | G | <u>OF</u> | 04 | K | e e            | 01 |  |
| П        |                                         | 16 | H |           | 06 | L | 3,5x16 (Black) | 16 |  |
| E        | 10x10                                   | 20 | I |           | 01 |   |                |    |  |
| Page 2   |                                         |    |   |           |    |   |                |    |  |