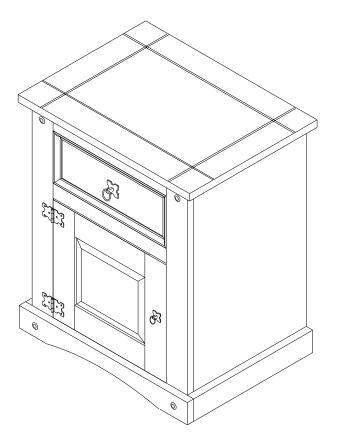

#### SEC/WG/11/16/MY1

51136(MY)

# CORONA PETITE BEDSIDE ASSEMBLY INSTRUCTIONS



## FOR DOMESTIC USE ONLY IMPORTANT

PLEASE READ BEFORE YOU CONTINUE FURTHER

# **CARE AND MAINTENANCE**

After unpacking this product please keep the original packaging in case it needs to be returned for any reason.

• Please ensure all fittings and parts are present before commencing with assembly.

• We recommend that you lay a blanket or sheet on the floor to avoid damage to both your floor and the product.

- We strongly recommend that you keep children away from your work area.
- Assemble this product as close to its final position as possible.
- Never drag or push products as this could cause damage to the joints making it inferior.
- Do not place this product next to a radiator or in direct sunlight.

• Wood is a natural product and may expand if subjected to damp and may shrink