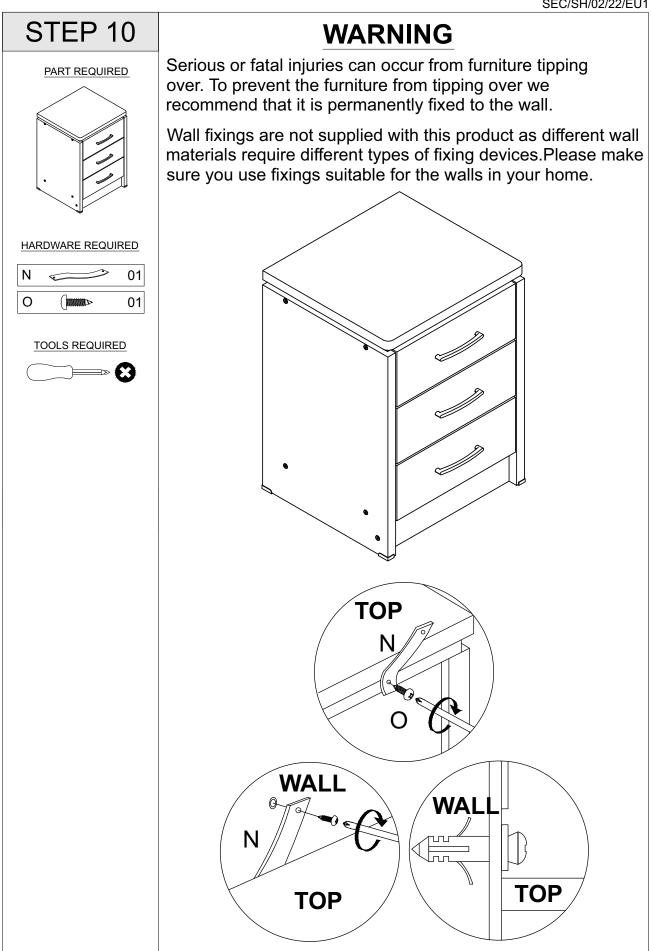

# PART LIST

| Part Number | Part Code                                   | Part Description      | Quantity | Carton |
|-------------|---------------------------------------------|-----------------------|----------|--------|
| 1           | S100-103-046-EU1-01                         | Left Side Panel       | 1        | 1/1    |
| 2           | S100-103-046-EU1-02                         | Top Frame (Front)     | 1        | 1/1    |
| 3           | S100-103-046-EU1-03                         | Top Frame (Back)      | 1        | 1/1    |
| 4           | S100-103-046-EU1-04                         | Base Frame Horizontal | 1        | 1/1    |
| 5           | S100-103-046-EU1-05 Back Frame Horizontal 1 |                       | 1/1      |        |
| 6           | S100-103-046-EU1-06                         | Base Frame Vertical   | 1        | 1/1    |
| 7           | S100-103-046-EU1-07                         | Right Side Panel      | 1        | 1/1    |
| 8           | S100-103-046-EU1-08                         | Top Panel             | 1        | 1/1    |
| 9           | S100-103-046-EU1-09                         | Back Panel            | 1        | 1/1    |
| 10          | S100-103-046-EU1-10                         | Drawer Back           | 3        | 1/1    |
| 11          | S100-103-046-EU1-11                         | Drawer Side - Left    | 3        | 1/1    |
| 12          | S100-103-046-EU1-12                         | Drawer Side - Right   | 3        | 1/1    |
| 13          | S100-103-046-EU1-13                         | Drawer Front          | 3        | 1/1    |
| 14          | S100-103-046-EU1-14                         | Drawer Base           | 3        | 1/1    |

| A |               | DOWEL 6 X 30MM         | 34 PCS |
|---|---------------|------------------------|--------|
| В | 0 <del></del> | BOLT M7 X 60MM         | 10 PCS |
| С |               | SCREW M4 X 30MM        | 4 PCS  |
| D |               | SCREW M4 X 38MM        | 12 PCS |
| Е |               | TACK                   | 20 PCS |
| F | Ŵ             | HANDLE                 | 3 PCS  |
| G | <b>1</b>      | CAM BOLT + CAM NUT     | 6 SETS |
| н | $\bigcirc$    | PLASTIC FOOT (L&R)     | 4 PCS  |
| I | ¢mmn>         | HANDLE SCREW M4 X 30MM | 6 PCS  |
| J | )»            | SCREW M3.5 X 16MM      | 46 PCS |
| к | <b>6</b>      | DRAWER RUNNER A (L&R)  | 6 PCS  |
| L |               | DRAWER RUNNER B (L&R)  | 6 PCS  |
| М |               | ALLEN KEY              | 1 PC   |
| N |               | ANTI - TIP STRAP       | 1 PCS  |
| 0 |               | SCREW M4 X 16MM        | 1 PCS  |