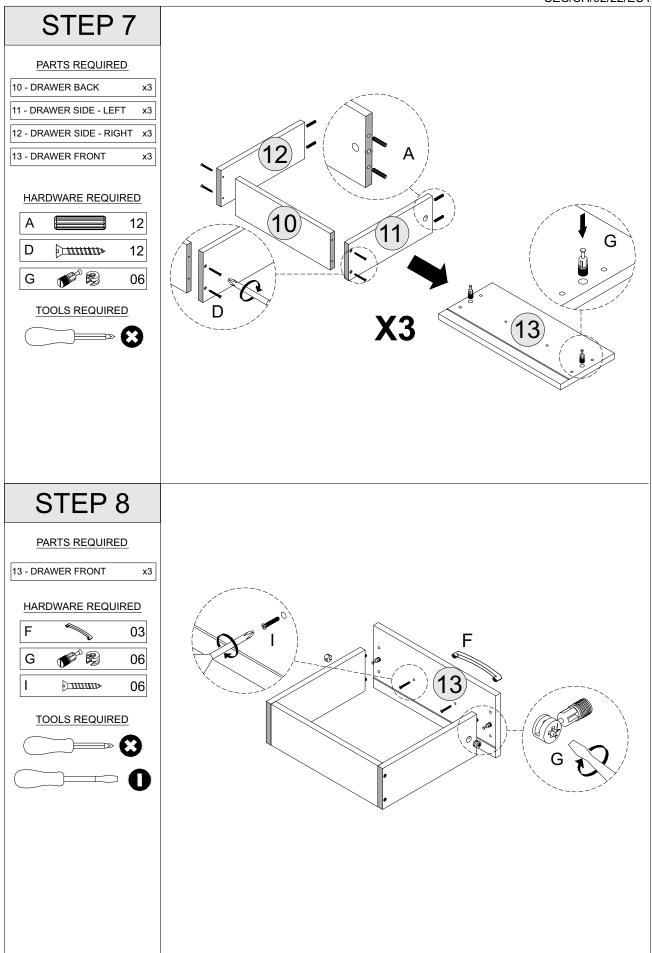

# PART LIST

| Part Number | Part Code                                   | Part Description      | Quantity | Carton |
|-------------|---------------------------------------------|-----------------------|----------|--------|
| 1           | S100-103-046-EU1-01                         | Left Side Panel       | 1        | 1/1    |
| 2           | S100-103-046-EU1-02                         | Top Frame (Front)     | 1        | 1/1    |
| 3           | S100-103-046-EU1-03                         | Top Frame (Back)      | 1        | 1/1    |
| 4           | S100-103-046-EU1-04                         | Base Frame Horizontal | 1        | 1/1    |
| 5           | S100-103-046-EU1-05 Back Frame Horizontal 1 |                       | 1/1      |        |
| 6           | S100-103-046-EU1-06                         | Base Frame Vertical   | 1        | 1/1    |
| 7           | S100-103-046-EU1-07                         | Right Side Panel      | 1        | 1/1    |
| 8           | S100-103-046-EU1-08                         | Top Panel             | 1        | 1/1    |
| 9           | S100-103-046-EU1-09                         | Back Panel            | 1        | 1/1    |
| 10          | S100-103-046-EU1-10                         | Drawer Back           | 3        | 1/1    |
| 11          | S100-103-046-EU1-11                         | Drawer Side - Left    | 3        | 1/1    |
| 12          | S100-103-046-EU1-12                         | Drawer Side - Right   | 3        | 1/1    |
| 13          | S100-103-046-EU1-13                         | Drawer Front          | 3        | 1/1    |
| 14          | S100-103-046-EU1-14                         | Drawer Base           | 3        | 1/1    |

| A |               | DOWEL 6 X 30MM         | 34 PCS |
|---|---------------|------------------------|--------|
| В | 0 <del></del> | BOLT M7 X 60MM         | 10 PCS |
| С |               | SCREW M4 X 30MM        | 4 PCS  |
| D |               | SCREW M4 X 38MM        | 12 PCS |
| Е |               | TACK                   | 20 PCS |
| F | Ŵ             | HANDLE                 | 3 PCS  |
| G | <b>1</b>      | CAM BOLT + CAM NUT     | 6 SETS |
| н | $\bigcirc$    | PLASTIC FOOT (L&R)     | 4 PCS  |
| I | ¢mmn>         | HANDLE SCREW M4 X 30MM | 6 PCS  |
| J | )»            | SCREW M3.5 X 16MM      | 46 PCS |
| к | <b>6</b>      | DRAWER RUNNER A (L&R)  | 6 PCS  |
| L |               | DRAWER RUNNER B (L&R)  | 6 PCS  |
| М |               | ALLEN KEY              | 1 PC   |
| N |               | ANTI - TIP STRAP       | 1 PCS  |
| 0 |               | SCREW M4 X 16MM        | 1 PCS  |