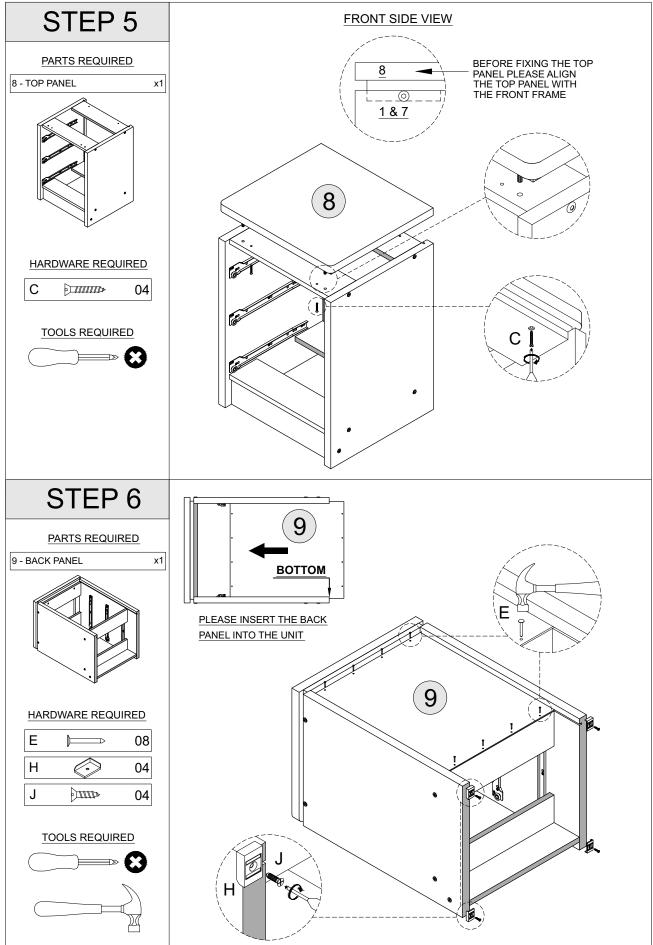

# PART LIST

| Part Number | Part Code                                   | Part Description      | Quantity | Carton |
|-------------|---------------------------------------------|-----------------------|----------|--------|
| 1           | S100-103-046-EU1-01                         | Left Side Panel       | 1        | 1/1    |
| 2           | S100-103-046-EU1-02                         | Top Frame (Front)     | 1        | 1/1    |
| 3           | S100-103-046-EU1-03                         | Top Frame (Back)      | 1        | 1/1    |
| 4           | S100-103-046-EU1-04                         | Base Frame Horizontal | 1        | 1/1    |
| 5           | S100-103-046-EU1-05 Back Frame Horizontal 1 |                       | 1/1      |        |
| 6           | S100-103-046-EU1-06                         | Base Frame Vertical   | 1        | 1/1    |
| 7           | S100-103-046-EU1-07                         | Right Side Panel      | 1        | 1/1    |
| 8           | S100-103-046-EU1-08                         | Top Panel             | 1        | 1/1    |
| 9           | S100-103-046-EU1-09                         | Back Panel            | 1        | 1/1    |
| 10          | S100-103-046-EU1-10                         | Drawer Back           | 3        | 1/1    |
| 11          | S100-103-046-EU1-11                         | Drawer Side - Left    | 3        | 1/1    |
| 12          | S100-103-046-EU1-12                         | Drawer Side - Right   | 3        | 1/1    |
| 13          | S100-103-046-EU1-13                         | Drawer Front          | 3        | 1/1    |
| 14          | S100-103-046-EU1-14                         | Drawer Base           | 3        | 1/1    |

| A |               | DOWEL 6 X 30MM         | 34 PCS |
|---|---------------|------------------------|--------|
| В | 0 <del></del> | BOLT M7 X 60MM         | 10 PCS |
| С |               | SCREW M4 X 30MM        | 4 PCS  |
| D |               | SCREW M4 X 38MM        | 12 PCS |
| Е |               | TACK                   | 20 PCS |
| F | Ŵ             | HANDLE                 | 3 PCS  |
| G | <b>1</b>      | CAM BOLT + CAM NUT     | 6 SETS |
| н | $\bigcirc$    | PLASTIC FOOT (L&R)     | 4 PCS  |
| I | ¢mmn>         | HANDLE SCREW M4 X 30MM | 6 PCS  |
| J | )»            | SCREW M3.5 X 16MM      | 46 PCS |
| к | <b>6</b>      | DRAWER RUNNER A (L&R)  | 6 PCS  |
| L |               | DRAWER RUNNER B (L&R)  | 6 PCS  |
| М |               | ALLEN KEY              | 1 PC   |
| N |               | ANTI - TIP STRAP       | 1 PCS  |
| 0 |               | SCREW M4 X 16MM        | 1 PCS  |