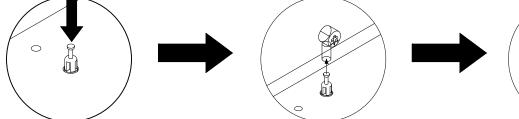

# HARDWARE LIST

(SCREWDRIVER NOT PROVIDED)

USE A FLAT HEAD SCREWDRIVER TO TIGHTEN THE CAM NUTS. A QUARTER TURN CLOCKWISE IS ALL THAT IS NEEDED.

STEP 1 - PUSH CAM BOLT INTO INSERT

STEP 2 - ALIGN THE CAM BOLT WITH THE HOLE AND PUSH TOGETHER UNTIL FLUSH. ( MAKE SURE THE ARROW OF THE CAM LOCK IS POINTING TOWARD ON THE EDGE OF THE PANEL.)

STEP 3 - THE HEAD OF THE BOLT GOES INTO THE WIDE MOUTH OF THE CAM LOCK. YOU THEN TURN THE LOCK SO THE NARROW PART CLOSES OVER THE BOLT.