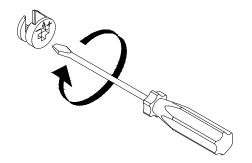

# HARDWARE LIST

(SCREWDRIVER NOT PROVIDED)

USE A FLAT HEAD SCREWDRIVER TO TIGHTEN THE CAM NUTS. A QUARTER TURN CLOCKWISE IS ALL THAT IS NEEDED.

STEP 1 - PUSH CAM BOLT INTO INSERT

STEP 2 - ALIGN THE CAM BOLT WITH THE HOLE AND PUSH TOGETHER UNTIL FLUSH. ( MAKE SURE THE ARROW OF THE CAM LOCK IS POINTING TOWARD ON THE EDGE OF THE PANEL.)