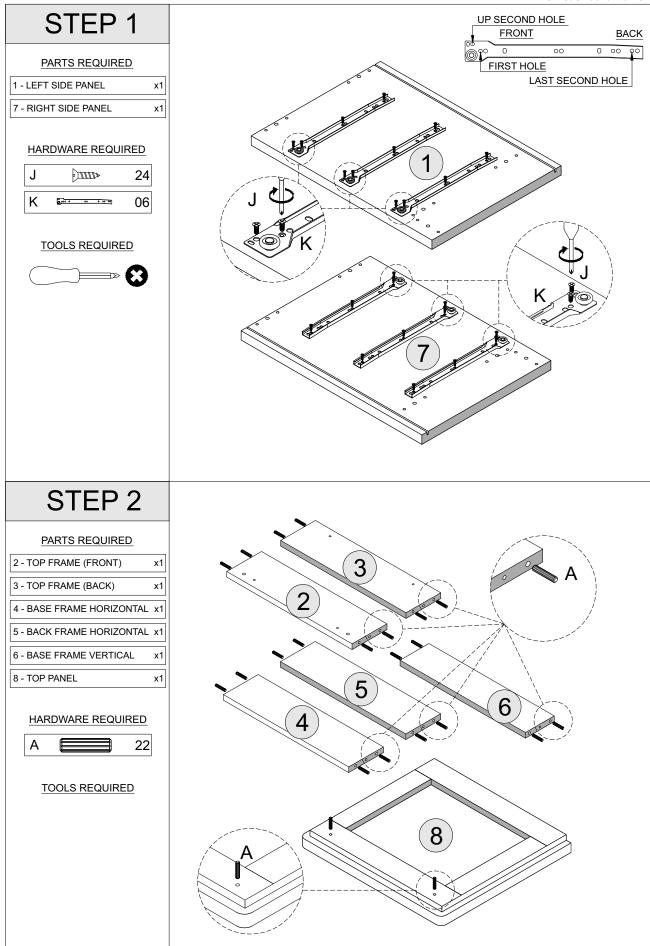

# PART LIST

| Part Number | Part Code                                   | Part Description      | Quantity | Carton |
|-------------|---------------------------------------------|-----------------------|----------|--------|
| 1           | S100-103-046-EU1-01                         | Left Side Panel       | 1        | 1/1    |
| 2           | S100-103-046-EU1-02                         | Top Frame (Front)     | 1        | 1/1    |
| 3           | S100-103-046-EU1-03                         | Top Frame (Back)      | 1        | 1/1    |
| 4           | S100-103-046-EU1-04                         | Base Frame Horizontal | 1        | 1/1    |
| 5           | S100-103-046-EU1-05 Back Frame Horizontal 1 |                       | 1/1      |        |
| 6           | S100-103-046-EU1-06                         | Base Frame Vertical   | 1        | 1/1    |
| 7           | S100-103-046-EU1-07                         | Right Side Panel      | 1        | 1/1    |
| 8           | S100-103-046-EU1-08                         | Top Panel             | 1        | 1/1    |
| 9           | S100-103-046-EU1-09                         | Back Panel            | 1        | 1/1    |
| 10          | S100-103-046-EU1-10                         | Drawer Back           | 3        | 1/1    |
| 11          | S100-103-046-EU1-11                         | Drawer Side - Left    | 3        | 1/1    |
| 12          | S100-103-046-EU1-12                         | Drawer Side - Right   | 3        | 1/1    |
| 13          | S100-103-046-EU1-13                         | Drawer Front          | 3        | 1/1    |
| 14          | S100-103-046-EU1-14                         | Drawer Base           | 3        | 1/1    |

| A |               | DOWEL 6 X 30MM         | 34 PCS |
|---|---------------|------------------------|--------|
| В | 0 <del></del> | BOLT M7 X 60MM         | 10 PCS |
| С |               | SCREW M4 X 30MM        | 4 PCS  |
| D |               | SCREW M4 X 38MM        | 12 PCS |
| Е |               | TACK                   | 20 PCS |
| F | Ŵ             | HANDLE                 | 3 PCS  |
| G | <b>1</b>      | CAM BOLT + CAM NUT     | 6 SETS |
| н | $\bigcirc$    | PLASTIC FOOT (L&R)     | 4 PCS  |
| I | ¢mmn>         | HANDLE SCREW M4 X 30MM | 6 PCS  |
| J | )»            | SCREW M3.5 X 16MM      | 46 PCS |
| к | <b>6</b>      | DRAWER RUNNER A (L&R)  | 6 PCS  |
| L |               | DRAWER RUNNER B (L&R)  | 6 PCS  |
| М |               | ALLEN KEY              | 1 PC   |
| N |               | ANTI - TIP STRAP       | 1 PCS  |
| 0 |               | SCREW M4 X 16MM        | 1 PCS  |