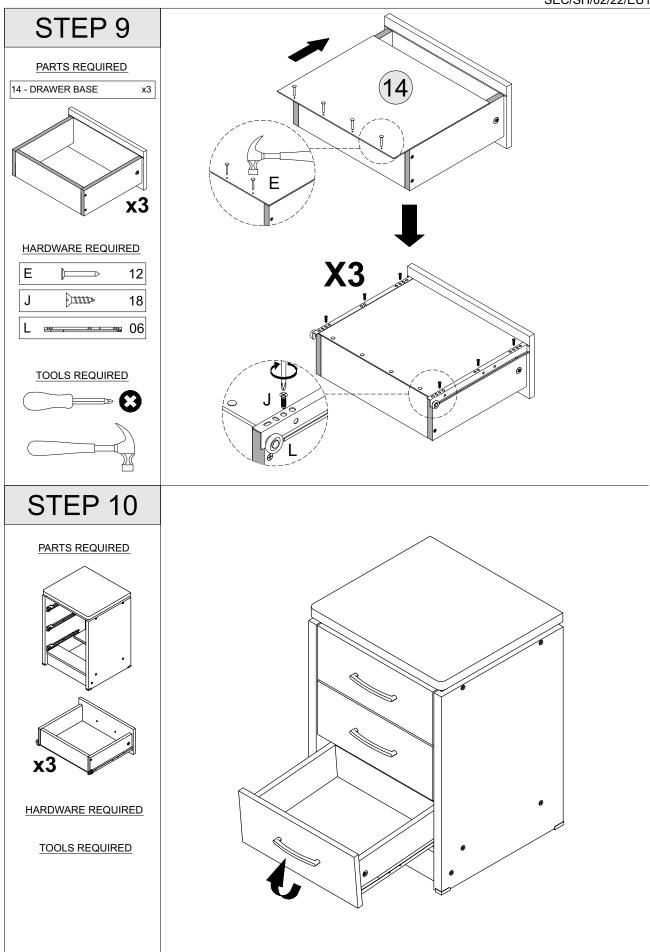

# PART LIST

| Part Number | Part Code                                   | Part Description      | Quantity | Carton |
|-------------|---------------------------------------------|-----------------------|----------|--------|
| 1           | S100-103-046-EU1-01                         | Left Side Panel       | 1        | 1/1    |
| 2           | S100-103-046-EU1-02                         | Top Frame (Front)     | 1        | 1/1    |
| 3           | S100-103-046-EU1-03                         | Top Frame (Back)      | 1        | 1/1    |
| 4           | S100-103-046-EU1-04                         | Base Frame Horizontal | 1        | 1/1    |
| 5           | S100-103-046-EU1-05 Back Frame Horizontal 1 |                       | 1/1      |        |
| 6           | S100-103-046-EU1-06                         | Base Frame Vertical   | 1        | 1/1    |
| 7           | S100-103-046-EU1-07                         | Right Side Panel      | 1        | 1/1    |
| 8           | S100-103-046-EU1-08                         | Top Panel             | 1        | 1/1    |
| 9           | S100-103-046-EU1-09                         | Back Panel            | 1        | 1/1    |
| 10          | S100-103-046-EU1-10                         | Drawer Back           | 3        | 1/1    |
| 11          | S100-103-046-EU1-11                         | Drawer Side - Left    | 3        | 1/1    |
| 12          | S100-103-046-EU1-12                         | Drawer Side - Right   | 3        | 1/1    |
| 13          | S100-103-046-EU1-13                         | Drawer Front          | 3        | 1/1    |
| 14          | S100-103-046-EU1-14                         | Drawer Base           | 3        | 1/1    |

| A |               | DOWEL 6 X 30MM         | 34 PCS |
|---|---------------|------------------------|--------|
| В | 0 <del></del> | BOLT M7 X 60MM         | 10 PCS |
| С |               | SCREW M4 X 30MM        | 4 PCS  |
| D |               | SCREW M4 X 38MM        | 12 PCS |
| Е |               | TACK                   | 20 PCS |
| F | Ŵ             | HANDLE                 | 3 PCS  |
| G | <b>1</b>      | CAM BOLT + CAM NUT     | 6 SETS |
| н | $\bigcirc$    | PLASTIC FOOT (L&R)     | 4 PCS  |
| I | ¢mmn>         | HANDLE SCREW M4 X 30MM | 6 PCS  |
| J | )»            | SCREW M3.5 X 16MM      | 46 PCS |
| к | <b>6</b>      | DRAWER RUNNER A (L&R)  | 6 PCS  |
| L |               | DRAWER RUNNER B (L&R)  | 6 PCS  |
| М |               | ALLEN KEY              | 1 PC   |
| N |               | ANTI - TIP STRAP       | 1 PCS  |
| 0 |               | SCREW M4 X 16MM        | 1 PCS  |