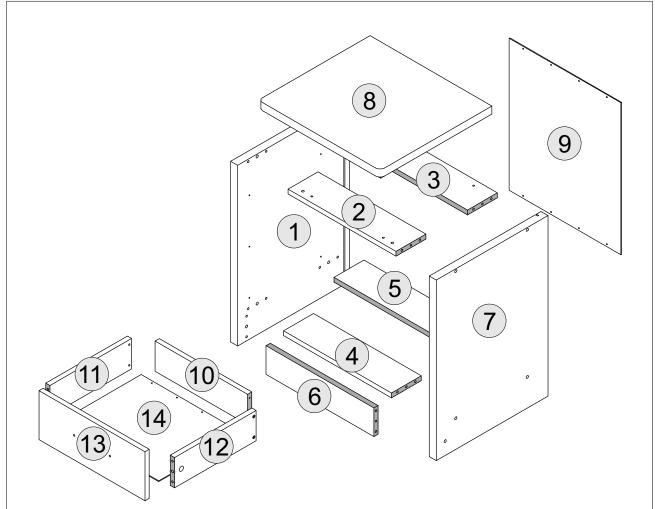

# PART LIST

| Part Number | Part Code                                   | Part Description      | Quantity | Carton |
|-------------|---------------------------------------------|-----------------------|----------|--------|
| 1           | S100-103-046-EU1-01                         | Left Side Panel       | 1        | 1/1    |
| 2           | S100-103-046-EU1-02                         | Top Frame (Front)     | 1        | 1/1    |
| 3           | S100-103-046-EU1-03                         | Top Frame (Back)      | 1        | 1/1    |
| 4           | S100-103-046-EU1-04                         | Base Frame Horizontal | 1        | 1/1    |
| 5           | S100-103-046-EU1-05 Back Frame Horizontal 1 |                       | 1/1      |        |
| 6           | S100-103-046-EU1-06                         | Base Frame Vertical   | 1        | 1/1    |
| 7           | S100-103-046-EU1-07                         | Right Side Panel      | 1        | 1/1    |
| 8           | S100-103-046-EU1-08                         | Top Panel             | 1        | 1/1    |
| 9           | S100-103-046-EU1-09                         | Back Panel            | 1        | 1/1    |
| 10          | S100-103-046-EU1-10                         | Drawer Back           | 3        | 1/1    |
| 11          | S100-103-046-EU1-11                         | Drawer Side - Left    | 3        | 1/1    |
| 12          | S100-103-046-EU1-12                         | Drawer Side - Right   | 3        | 1/1    |
| 13          | S100-103-046-EU1-13                         | Drawer Front          | 3        | 1/1    |
| 14          | S100-103-046-EU1-14                         | Drawer Base           | 3        | 1/1    |