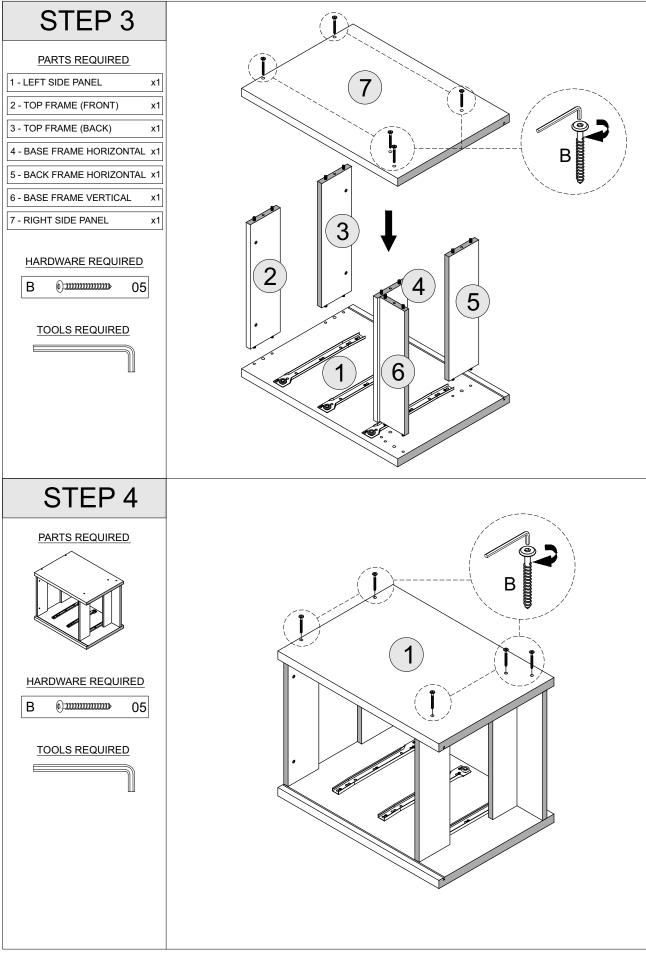

# PART LIST

| Part Number | Part Code                                   | Part Description      | Quantity | Carton |
|-------------|---------------------------------------------|-----------------------|----------|--------|
| 1           | S100-103-046-EU1-01                         | Left Side Panel       | 1        | 1/1    |
| 2           | S100-103-046-EU1-02                         | Top Frame (Front)     | 1        | 1/1    |
| 3           | S100-103-046-EU1-03                         | Top Frame (Back)      | 1        | 1/1    |
| 4           | S100-103-046-EU1-04                         | Base Frame Horizontal | 1        | 1/1    |
| 5           | S100-103-046-EU1-05 Back Frame Horizontal 1 |                       | 1/1      |        |
| 6           | S100-103-046-EU1-06                         | Base Frame Vertical   | 1        | 1/1    |
| 7           | S100-103-046-EU1-07                         | Right Side Panel      | 1        | 1/1    |
| 8           | S100-103-046-EU1-08                         | Top Panel             | 1        | 1/1    |
| 9           | S100-103-046-EU1-09                         | Back Panel            | 1        | 1/1    |
| 10          | S100-103-046-EU1-10                         | Drawer Back           | 3        | 1/1    |
| 11          | S100-103-046-EU1-11                         | Drawer Side - Left    | 3        | 1/1    |
| 12          | S100-103-046-EU1-12                         | Drawer Side - Right   | 3        | 1/1    |
| 13          | S100-103-046-EU1-13                         | Drawer Front          | 3        | 1/1    |
| 14          | S100-103-046-EU1-14                         | Drawer Base           | 3        | 1/1    |

| A |               | DOWEL 6 X 30MM         | 34 PCS |
|---|---------------|------------------------|--------|
| В | 0 <del></del> | BOLT M7 X 60MM         | 10 PCS |
| С |               | SCREW M4 X 30MM        | 4 PCS  |
| D |               | SCREW M4 X 38MM        | 12 PCS |
| Е |               | TACK                   | 20 PCS |
| F | Ŵ             | HANDLE                 | 3 PCS  |
| G | <b>1</b>      | CAM BOLT + CAM NUT     | 6 SETS |
| н | $\bigcirc$    | PLASTIC FOOT (L&R)     | 4 PCS  |
| I | ¢mmn>         | HANDLE SCREW M4 X 30MM | 6 PCS  |
| J | )»            | SCREW M3.5 X 16MM      | 46 PCS |
| к | <b>6</b>      | DRAWER RUNNER A (L&R)  | 6 PCS  |
| L |               | DRAWER RUNNER B (L&R)  | 6 PCS  |
| М |               | ALLEN KEY              | 1 PC   |
| N |               | ANTI - TIP STRAP       | 1 PCS  |
| 0 |               | SCREW M4 X 16MM        | 1 PCS  |