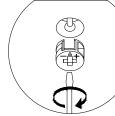

# HARDWARE LIST

(SCREWDRIVER NOT PROVIDED)

USE A FLAT HEAD SCREWDRIVER TO TIGHTEN THE CAM NUTS. A QUARTER TURN CLOCKWISE IS ALL THAT IS NEEDED.

STEP 1 - PUSH CAM BOLT INTO INSERT

STEP 2 - ALIGN THE CAM BOLT WITH THE HOLE AND PUSH TOGETHER UNTIL FLUSH. ( MAKE SURE THE ARROW OF THE CAM LOCK IS POINTING TOWARD ON THE EDGE OF THE PANEL.)

STEP 3 - THE HEAD OF THE BOLT GOES INTO THE WIDE MOUTH OF THE CAM LOCK. YOU THEN TURN THE LOCK SO THE NARROW PART CLOSES OVER THE BOLT.