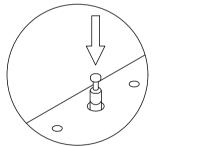

STEP 1 - PUSH CAM BOLT INTO INSERT

STEP 2 - ALIGN THE CAM BOLT WITH THE HOLE AND PUSH TOGETHER UNTIL FLUSH. (MAKE SURE THE ARROW OF THE CAM LOCK IS POINTING TOWARD THE EDGE OF THE PANEL.)

STEP 3 - THE HEAD OF THE BOLT GOES INTO THE WIDE MOUTH OF THE CAM LOCK.YOU THEN TURN THE LOCK SO THE NARROW PART CLOSES OVER THE BOLT.