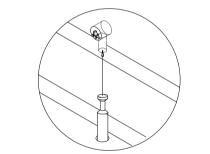

STEP 1 - PUSH CAM BOLT INTO INSERT

STEP 2 - ALIGN THE CAM BOLT WITH THE HOLE AND PUSH TOGETHER UNTIL FLUSH. (MAKE SURE THE ARROW OF THE CAM LOCK IS POINTING TOWARD THE EDGE OF THE PANEL.)

STEP 3 - THE HEAD OF THE BOLT GOES INTO THE WIDE MOUTH OF THE CAM LOCK.YOU THEN TURN THE LOCK SO THE NARROW PART CLOSES OVER THE BOLT.