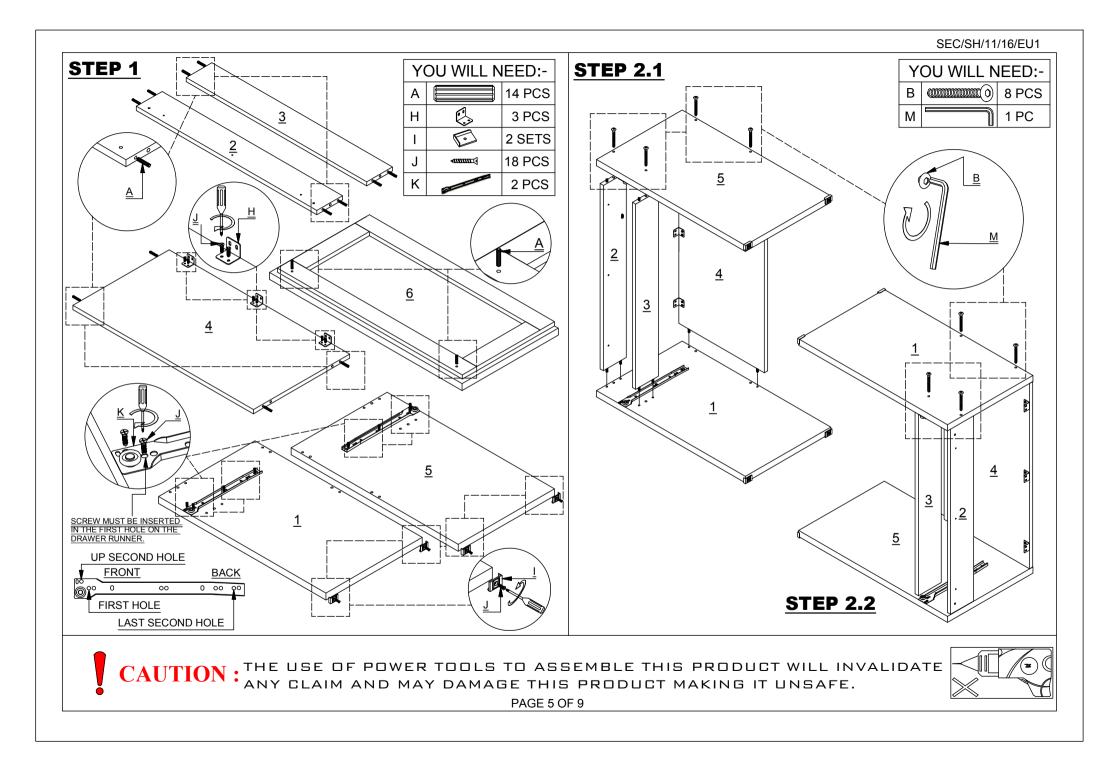

CAUTION: THE USE OF POWER TOOLS TO ASSEMBLE THIS PRODUCT WILL INVALIDATE ANY CLAIM AND MAY DAMAGE THIS PRODUCT MAKING IT UNSAFE. PAGE 3 OF 9

DADTE LIET

٦

| А |                                                                                                         | DOWEL 6 X 30MM        | 20 PCS   | N |                | CAM BOLT + CAM NUT | 2 SETS |
|---|---------------------------------------------------------------------------------------------------------|-----------------------|----------|---|----------------|--------------------|--------|
| В |                                                                                                         | BOLT M7 X 60MM        | 8 PCS    | 0 |                | SHELF SUPPORT      | 8 PCS  |
| С |                                                                                                         | SCREW 4 X 30MM        | 11 PCS   | Р | <i>▲000000</i> | SCREW 4 X 50MM     | 2 PCS  |
| D | <i>≪1111111</i>                                                                                         | SCREW 4 X 38MM        | 4 PCS    | Q |                | ANTI - TIP STRAP   | 2 PCS  |
| Е |                                                                                                         | ТАСК                  | 7 PCS    | R |                | SCREW M4 X 16MM    | 2 PCS  |
| F | 6                                                                                                       | HANDLE                | 1 PC     |   |                |                    |        |
| G | <i>«</i>                                                                                                | HANDLE SCREW 4 X 30MM | 2 PCS    |   |                |                    |        |
| Н |                                                                                                         | L-BRACKET             | 3 PCS    |   |                |                    |        |
| I | Co                                                                                                      | EDGE PROTECTOR        | 2 SETS   |   |                |                    |        |
| J | <unint (<="" td=""><td>SCREW 3.5 X 16MM</td><td>30 PCS</td><td></td><td></td><td></td><td></td></unint> | SCREW 3.5 X 16MM      | 30 PCS   |   |                |                    |        |
| Κ | Real Property lies                                                                                      | DRAWER RUNNER A       | 2 PCS    |   |                |                    |        |
| L |                                                                                                         | DRAWER RUNNER B       | 2 PCS    |   |                |                    |        |
| Μ |                                                                                                         | ALLEN KEY             | 1 PC     |   |                |                    |        |
|   | 1                                                                                                       |                       | <b>I</b> | L |                |                    |        |

PAGE 4 OF 9

HARDWARE LIST

(Q) Anti-Tip Strap - 2 pcs

(R) M4 X 16MM - 2 pcs