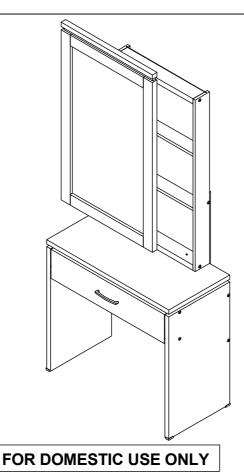

## CHARLES 1 DRAWER DRESSING TABLE & MIRROR FRAME ASSEMBLY INSTRUCTIONS

## PARTS

PLEASE CHECK THAT YOU HAVE ALL THE PARTS LISTED BEFORE YOU START ASSEMBLING.IF YOU DO FIND THAT SOMETHING IS MISSING, DO NOT CONTINUE ASSEMBLY, PLEASE CONTACT YOUR SUPPLIER IMMEDIATELY.

| PARIS LISI           |                                                                                                                                                                                                                                                                           |  |  |  |  |
|----------------------|---------------------------------------------------------------------------------------------------------------------------------------------------------------------------------------------------------------------------------------------------------------------------|--|--|--|--|
| SIDE PANEL - LEFT    | 1 PC                                                                                                                                                                                                                                                                      |  |  |  |  |
| TOP FRONT CROSSBAR   | 1 PC                                                                                                                                                                                                                                                                      |  |  |  |  |
| LOWER FRONT CROSSBAR | 1 PC                                                                                                                                                                                                                                                                      |  |  |  |  |
| BACK PANEL           | 1 PC                                                                                                                                                                                                                                                                      |  |  |  |  |
| SIDE PANEL - RIGHT   | 1 PC                                                                                                                                                                                                                                                                      |  |  |  |  |
| TOP PANEL            | 1 PC                                                                                                                                                                                                                                                                      |  |  |  |  |
| DRAWER BACK          | 1 PC                                                                                                                                                                                                                                                                      |  |  |  |  |
| DRAWER SIDE - LEFT   | 1 PC                                                                                                                                                                                                                                                                      |  |  |  |  |
| DRAWER SIDE - RIGHT  | 1 PC                                                                                                                                                                                                                                                                      |  |  |  |  |
| DRAWER FRONT         | 1 PC                                                                                                                                                                                                                                                                      |  |  |  |  |
| DRAWER BASE          | 1 PC                                                                                                                                                                                                                                                                      |  |  |  |  |
| DRAWER SUPPORT RAIL  | 1 PC                                                                                                                                                                                                                                                                      |  |  |  |  |
| BACK MIRROR SUPPORT  | 2 PCS                                                                                                                                                                                                                                                                     |  |  |  |  |
| MIRROR               | 1 PC                                                                                                                                                                                                                                                                      |  |  |  |  |
|                      | SIDE PANEL - LEFT<br>TOP FRONT CROSSBAR<br>LOWER FRONT CROSSBAR<br>BACK PANEL<br>SIDE PANEL - RIGHT<br>TOP PANEL<br>DRAWER BACK<br>DRAWER SIDE - LEFT<br>DRAWER SIDE - RIGHT<br>DRAWER FRONT<br>DRAWER FRONT<br>DRAWER BASE<br>DRAWER SUPPORT RAIL<br>BACK MIRROR SUPPORT |  |  |  |  |