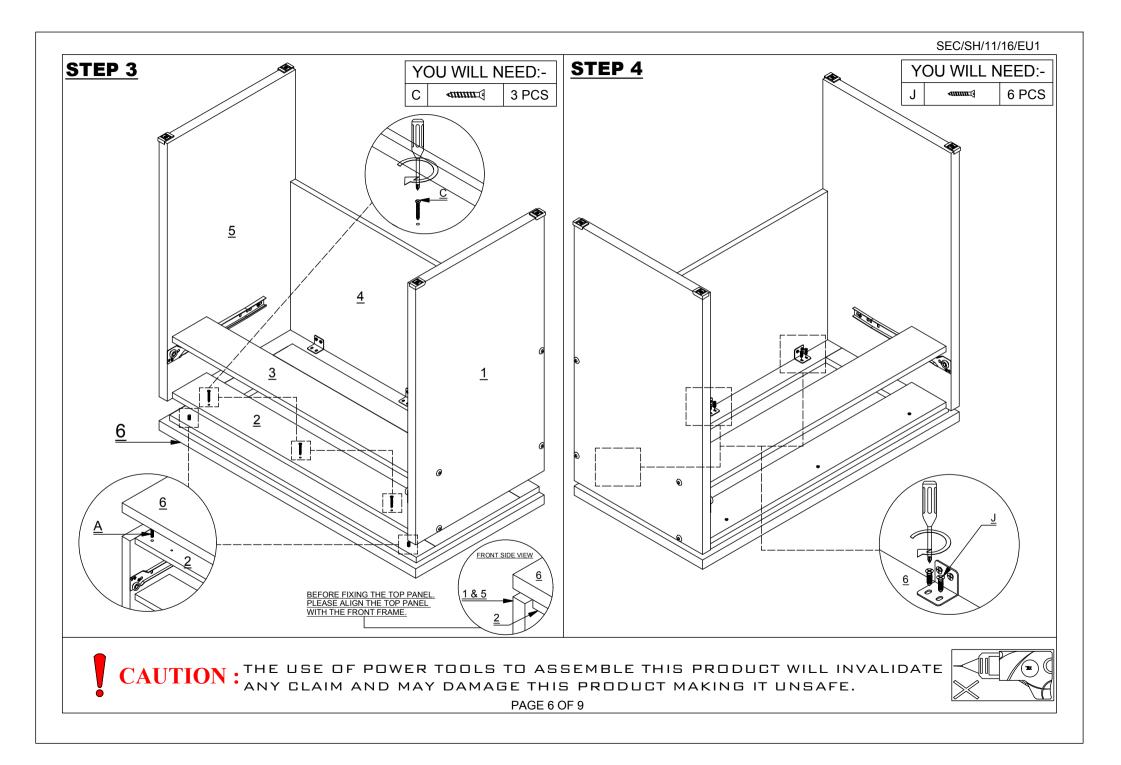

CAUTION : THE USE OF POWER TOOLS TO ASSEMBLE THIS PRODUCT WILL INVALIDATE ANY CLAIM AND MAY DAMAGE THIS PRODUCT MAKING IT UNSAFE.

PAGE 2 OF 9

CAUTION: THE USE OF POWER TOOLS TO ASSEMBLE THIS PRODUCT WILL INVALIDATE ANY CLAIM AND MAY DAMAGE THIS PRODUCT MAKING IT UNSAFE. PAGE 3 OF 9

DADTE LIET

٦

| А |                                                                                                         | DOWEL 6 X 30MM        | 20 PCS   | N |                | CAM BOLT + CAM NUT | 2 SETS |
|---|---------------------------------------------------------------------------------------------------------|-----------------------|----------|---|----------------|--------------------|--------|
| В |                                                                                                         | BOLT M7 X 60MM        | 8 PCS    | 0 |                | SHELF SUPPORT      | 8 PCS  |
| С |                                                                                                         | SCREW 4 X 30MM        | 11 PCS   | Р | <i>▲000000</i> | SCREW 4 X 50MM     | 2 PCS  |
| D | <i>≪1111111</i>                                                                                         | SCREW 4 X 38MM        | 4 PCS    | Q |                | ANTI - TIP STRAP   | 2 PCS  |
| Е |                                                                                                         | ТАСК                  | 7 PCS    | R |                | SCREW M4 X 16MM    | 2 PCS  |
| F | 6                                                                                                       | HANDLE                | 1 PC     |   |                |                    |        |
| G | <i>«</i>                                                                                                | HANDLE SCREW 4 X 30MM | 2 PCS    |   |                |                    |        |
| Н |                                                                                                         | L-BRACKET             | 3 PCS    |   |                |                    |        |
| I | Co                                                                                                      | EDGE PROTECTOR        | 2 SETS   |   |                |                    |        |
| J | <unint (<="" td=""><td>SCREW 3.5 X 16MM</td><td>30 PCS</td><td></td><td></td><td></td><td></td></unint> | SCREW 3.5 X 16MM      | 30 PCS   |   |                |                    |        |
| Κ | Real Property lies                                                                                      | DRAWER RUNNER A       | 2 PCS    |   |                |                    |        |
| L |                                                                                                         | DRAWER RUNNER B       | 2 PCS    |   |                |                    |        |
| Μ |                                                                                                         | ALLEN KEY             | 1 PC     |   |                |                    |        |
|   | 1                                                                                                       |                       | <b>I</b> | L |                |                    |        |