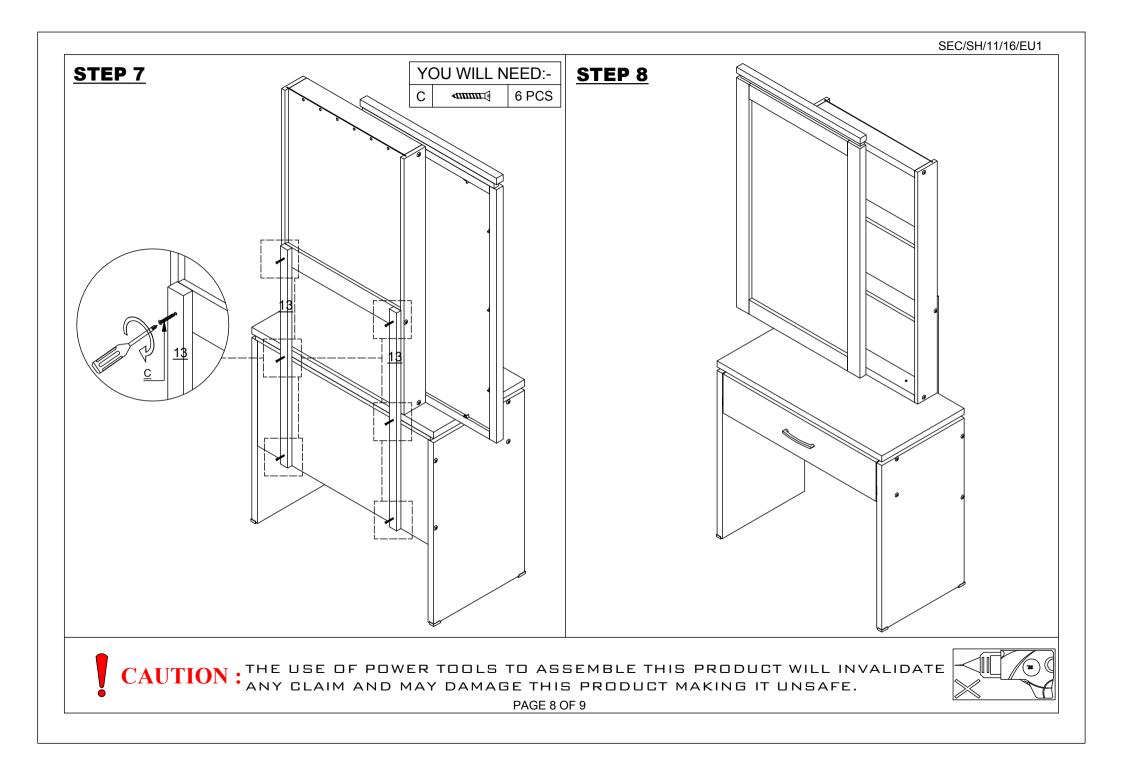

CAUTION: THE USE OF POWER TOOLS TO ASSEMBLE THIS PRODUCT WILL INVALIDATE ANY CLAIM AND MAY DAMAGE THIS PRODUCT MAKING IT UNSAFE. PAGE 3 OF 9

DADTE LIET

٦

| А |                                                                                                         | DOWEL 6 X 30MM        | 20 PCS   | N |                | CAM BOLT + CAM NUT | 2 SETS |
|---|---------------------------------------------------------------------------------------------------------|-----------------------|----------|---|----------------|--------------------|--------|
| В |                                                                                                         | BOLT M7 X 60MM        | 8 PCS    | 0 |                | SHELF SUPPORT      | 8 PCS  |
| С |                                                                                                         | SCREW 4 X 30MM        | 11 PCS   | Р | <i>▲000000</i> | SCREW 4 X 50MM     | 2 PCS  |
| D | <i>≪1111111</i>                                                                                         | SCREW 4 X 38MM        | 4 PCS    | Q |                | ANTI - TIP STRAP   | 2 PCS  |
| Е |                                                                                                         | ТАСК                  | 7 PCS    | R |                | SCREW M4 X 16MM    | 2 PCS  |
| F | 6                                                                                                       | HANDLE                | 1 PC     |   |                |                    |        |
| G | <i>«</i>                                                                                                | HANDLE SCREW 4 X 30MM | 2 PCS    |   |                |                    |        |
| Н |                                                                                                         | L-BRACKET             | 3 PCS    |   |                |                    |        |
| I | Co                                                                                                      | EDGE PROTECTOR        | 2 SETS   |   |                |                    |        |
| J | <unint (<="" td=""><td>SCREW 3.5 X 16MM</td><td>30 PCS</td><td></td><td></td><td></td><td></td></unint> | SCREW 3.5 X 16MM      | 30 PCS   |   |                |                    |        |
| Κ | Real Property lies                                                                                      | DRAWER RUNNER A       | 2 PCS    |   |                |                    |        |
| L |                                                                                                         | DRAWER RUNNER B       | 2 PCS    |   |                |                    |        |
| Μ |                                                                                                         | ALLEN KEY             | 1 PC     |   |                |                    |        |
|   | 1                                                                                                       |                       | <b>I</b> | L |                |                    |        |