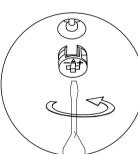

THE SURFACE OF THIS ITEM IS NOT HEAT RESISTANT.ALWAYS USE A PLACE MAT UNDER HOT OR COLD ITEMS TO PREVENT MARKING.

PAGE 1 OF 9

(SCREWDRIVER NOT PROVIDED)

USE A FLAT HEAD SCREWDRIVER TO TIGHTEN THE CAM NUTS. A QUARTER TURN CLOCKWISE IS ALL THAT IS NEEDED.

STEP 1 - PUSH CAM BOLT INTO INSERT

STEP 2 - ALIGN THE CAM BOLT WITH THE HOLE AND PUSH TOGETHER UNTIL FLUSH. (MAKE SURE THE ARROW OF THE CAM LOCK IS POINTING TOWARD THE EDGE OF THE PANEL.)

STEP 3 - THE HEAD OF THE BOLT GOES INTO THE WIDE MOUTH OF THE CAM LOCK.YOU THEN TURN THE LOCK SO THE NARROW PART CLOSES OVER THE BOLT.