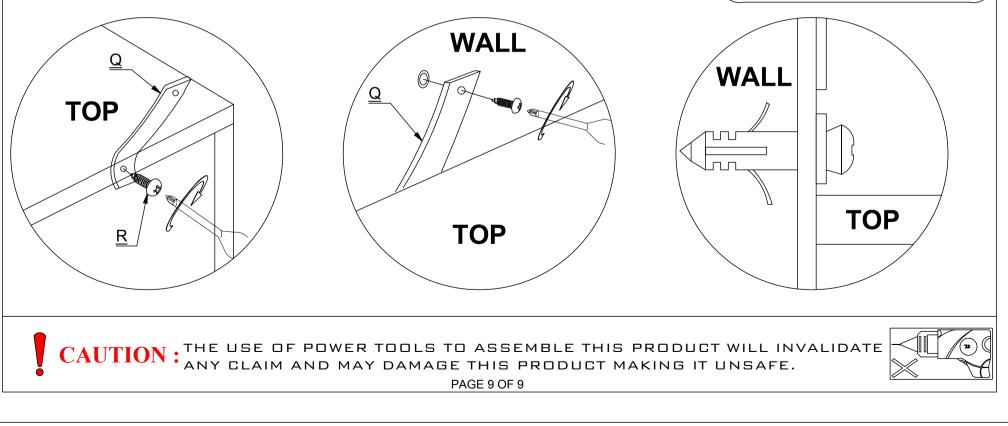

PAGE 4 OF 9

HARDWARE LIST

(Q) Anti-Tip Strap - 2 pcs

(R) M4 X 16MM - 2 pcs

# WARNING

Serious or fatal injuries can occur from furniture tipping over. To prevent the furniture from tipping over we recommend that it is permanently fixed to the wall.

Wall fixings are not supplied with this product as different wall materials require different types of fixing devices.Please make sure you use fixings suitable for the walls in your home.