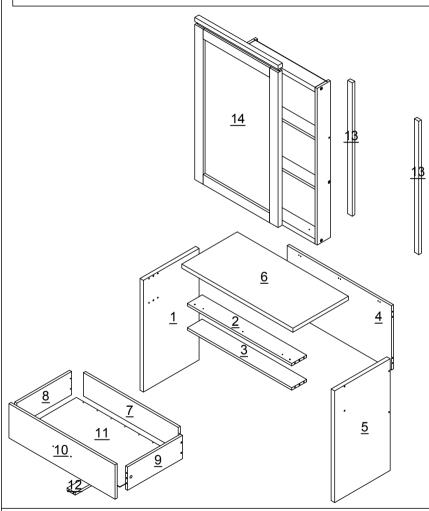

## PARTS

PLEASE CHECK THAT YOU HAVE ALL THE PARTS LISTED BEFORE YOU START ASSEMBLING.IF YOU DO FIND THAT SOMETHING IS MISSING, DO NOT CONTINUE ASSEMBLY, PLEASE CONTACT YOUR SUPPLIER IMMEDIATELY.

| PARIS LISI           |                                                                                                                                                                                                                                                                           |  |  |  |  |
|----------------------|---------------------------------------------------------------------------------------------------------------------------------------------------------------------------------------------------------------------------------------------------------------------------|--|--|--|--|
| SIDE PANEL - LEFT    | 1 PC                                                                                                                                                                                                                                                                      |  |  |  |  |
| TOP FRONT CROSSBAR   | 1 PC                                                                                                                                                                                                                                                                      |  |  |  |  |
| LOWER FRONT CROSSBAR | 1 PC                                                                                                                                                                                                                                                                      |  |  |  |  |
| BACK PANEL           | 1 PC                                                                                                                                                                                                                                                                      |  |  |  |  |
| SIDE PANEL - RIGHT   | 1 PC                                                                                                                                                                                                                                                                      |  |  |  |  |
| TOP PANEL            | 1 PC                                                                                                                                                                                                                                                                      |  |  |  |  |
| DRAWER BACK          | 1 PC                                                                                                                                                                                                                                                                      |  |  |  |  |
| DRAWER SIDE - LEFT   | 1 PC                                                                                                                                                                                                                                                                      |  |  |  |  |
| DRAWER SIDE - RIGHT  | 1 PC                                                                                                                                                                                                                                                                      |  |  |  |  |
| DRAWER FRONT         | 1 PC                                                                                                                                                                                                                                                                      |  |  |  |  |
| DRAWER BASE          | 1 PC                                                                                                                                                                                                                                                                      |  |  |  |  |
| DRAWER SUPPORT RAIL  | 1 PC                                                                                                                                                                                                                                                                      |  |  |  |  |
| BACK MIRROR SUPPORT  | 2 PCS                                                                                                                                                                                                                                                                     |  |  |  |  |
| MIRROR               | 1 PC                                                                                                                                                                                                                                                                      |  |  |  |  |
|                      | SIDE PANEL - LEFT<br>TOP FRONT CROSSBAR<br>LOWER FRONT CROSSBAR<br>BACK PANEL<br>SIDE PANEL - RIGHT<br>TOP PANEL<br>DRAWER BACK<br>DRAWER SIDE - LEFT<br>DRAWER SIDE - RIGHT<br>DRAWER FRONT<br>DRAWER FRONT<br>DRAWER BASE<br>DRAWER SUPPORT RAIL<br>BACK MIRROR SUPPORT |  |  |  |  |