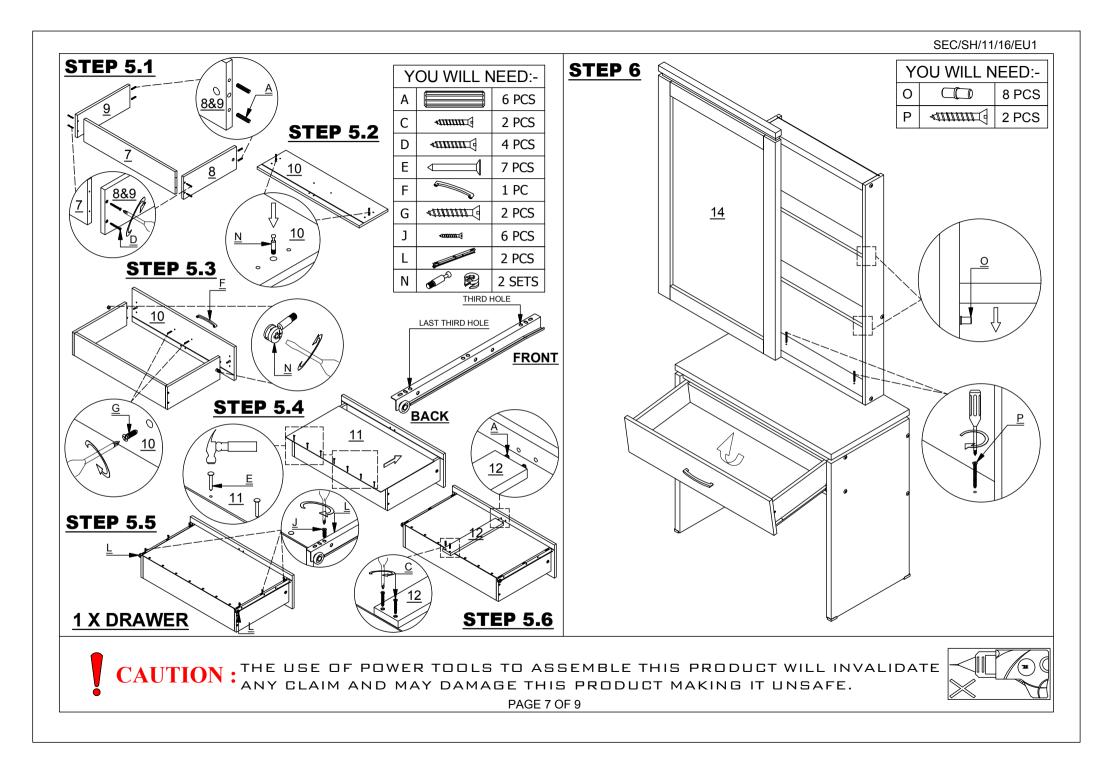

CAUTION: THE USE OF POWER TOOLS TO ASSEMBLE THIS PRODUCT WILL INVALIDATE ANY CLAIM AND MAY DAMAGE THIS PRODUCT MAKING IT UNSAFE. PAGE 3 OF 9

DADTE LIET

٦

| А |                                                                                                         | DOWEL 6 X 30MM        | 20 PCS   | N |                | CAM BOLT + CAM NUT | 2 SETS |
|---|---------------------------------------------------------------------------------------------------------|-----------------------|----------|---|----------------|--------------------|--------|
| В |                                                                                                         | BOLT M7 X 60MM        | 8 PCS    | 0 |                | SHELF SUPPORT      | 8 PCS  |
| С |                                                                                                         | SCREW 4 X 30MM        | 11 PCS   | Р | <i>▲000000</i> | SCREW 4 X 50MM     | 2 PCS  |
| D | <i>≪1111111</i>                                                                                         | SCREW 4 X 38MM        | 4 PCS    | Q |                | ANTI - TIP STRAP   | 2 PCS  |
| Е |                                                                                                         | ТАСК                  | 7 PCS    | R |                | SCREW M4 X 16MM    | 2 PCS  |
| F | 6                                                                                                       | HANDLE                | 1 PC     |   |                |                    |        |
| G | <i>«</i>                                                                                                | HANDLE SCREW 4 X 30MM | 2 PCS    |   |                |                    |        |
| Н |                                                                                                         | L-BRACKET             | 3 PCS    |   |                |                    |        |
| I | Co                                                                                                      | EDGE PROTECTOR        | 2 SETS   |   |                |                    |        |
| J | <unint (<="" td=""><td>SCREW 3.5 X 16MM</td><td>30 PCS</td><td></td><td></td><td></td><td></td></unint> | SCREW 3.5 X 16MM      | 30 PCS   |   |                |                    |        |
| Κ | Real Property lies                                                                                      | DRAWER RUNNER A       | 2 PCS    |   |                |                    |        |
| L |                                                                                                         | DRAWER RUNNER B       | 2 PCS    |   |                |                    |        |
| Μ |                                                                                                         | ALLEN KEY             | 1 PC     |   |                |                    |        |
|   | 1                                                                                                       |                       | <b>I</b> | L |                |                    |        |