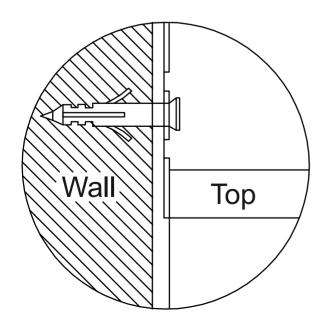

#### **WARNING**

Serious or fatal injuries can occur from furniture tipping over. To prevent the furniture from tipping over we recommend that it is permanently fixed to the wall.

Wall fixings are not supplied with this product as different wall materials require different types of fixing devices.

Please make sure you use fixings suitable for the walls in your home.