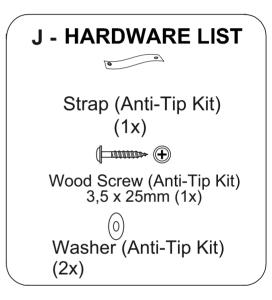

### **FITTINGS**

| Α | ⊕ [☐ 3,5x35 | 24 |
|---|-------------|----|
| В |             | 32 |
| С |             | 16 |
| D |             | 04 |
| Е | Ø8x30       | 24 |

| 110 |   |                                         |    |
|-----|---|-----------------------------------------|----|
|     | F | Ø8x20                                   | 16 |
|     | G | 10x10                                   | 14 |
|     | Н | ⊕ [☐☐☐☐☐☐☐☐☐☐☐☐☐☐☐☐☐☐☐☐☐☐☐☐☐☐☐☐☐☐☐☐☐☐☐☐ | 03 |
|     | 1 | ③ [ 3,5x16                              | 04 |
|     | J | 0 1x ⊕1x                                | 01 |