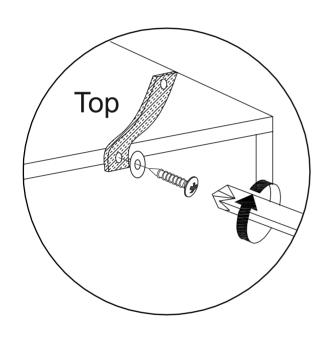

#### **WARNING**

Serious or fatal injuries can occur from furniture tipping over. To prevent the furniture from tipping over we recommend that it is permanently fixed to the wall.

Wall fixings are not supplied with this product as different wall materials require different types of fixing devices.

Please make sure you use fixings suitable for the walls in your home.