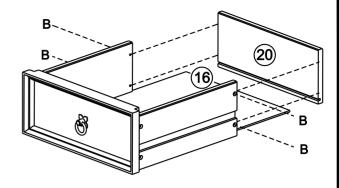

| 17 | Small drawer back   | 01 |
|----|---------------------|----|
| 18 | Medium drawer front | 02 |
| 19 | Medium drawer side  | 04 |
| 20 | Medium drawer back  | 02 |
| 21 | Large drawer front  | 01 |
| 22 | Large drawer side   | 02 |
| 23 | Large drawer back   | 01 |

### **FITTINGS**

| Α | ⊕ [☐ 3,5x35 | 24 |
|---|-------------|----|
| В |             | 32 |
| С |             | 16 |
| D |             | 04 |
| Е | Ø8x30       | 24 |

| 110 |   |                                         |    |
|-----|---|-----------------------------------------|----|
|     | F | Ø8x20                                   | 16 |
|     | G | 10x10                                   | 14 |
|     | Н | ⊕ [☐☐☐☐☐☐☐☐☐☐☐☐☐☐☐☐☐☐☐☐☐☐☐☐☐☐☐☐☐☐☐☐☐☐☐☐ | 03 |
|     | 1 | ③ [ 3,5x16                              | 04 |
|     | J | 0 1x ⊕1x                                | 01 |