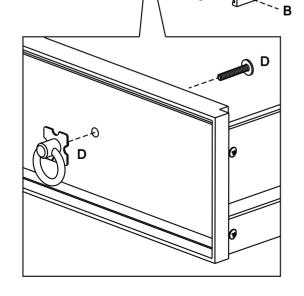

ium drawer side  | 04 |
| 20 | Medium drawer back  | 02 |
| 21 | Large drawer front  | 01 |
| 22 | Large drawer side   | 02 |
| 23 | Large drawer back   | 01 |

### **FITTINGS**

| Α | ⊕ [☐ 3,5x35 | 24 |
|---|-------------|----|
| В |             | 32 |
| С |             | 16 |
| D |             | 04 |
| Е | Ø8x30       | 24 |

| 110 |   |                                         |    |
|-----|---|-----------------------------------------|----|
|     | F | Ø8x20                                   | 16 |
|     | G | 10x10                                   | 14 |
|     | Н | ⊕ [☐☐☐☐☐☐☐☐☐☐☐☐☐☐☐☐☐☐☐☐☐☐☐☐☐☐☐☐☐☐☐☐☐☐☐☐ | 03 |
|     | 1 | ③ [ 3,5x16                              | 04 |
|     | J | 0 1x ⊕1x                                | 01 |

Page 2













| В | 16 |
|---|----|
| D | 02 |







| В | 08 |
|---|----|
| D | 01 |

#### **WARNING**

Serious or fatal injuries can occur from furniture tipping over. To prevent the furniture from tipping over we recommend that it is permanently fixed to the wall.

Wall fixings are not supplied with this product as different wall materials require different types of fixing devices.

Please make sure you use fixings suitable for the walls in your home.