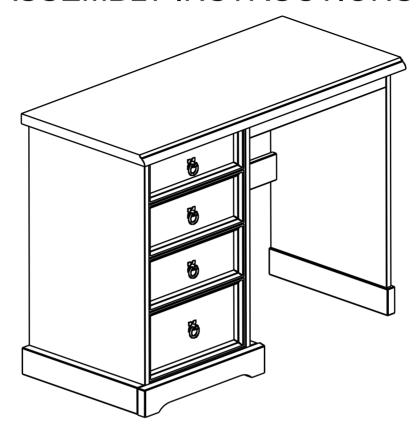

# Corona 4 Drawer Dressing Table ASSEMBLY INSTRUCTIONS



## FOR DOMESTIC USE ONLY

#### **IMPORTANT**

PLEASE READ BEFORE YOU CONTINUE FURTHER

#### **CARE AND MAINTENANCE**

After unpacking this product please keep the original packaging in case it needs to be returned for any reason.

- Please ensure all fittings and parts are present before commencing with assembly.
- We recommend that you lay a blanket or sheet on the floor to avoid damage to both your floor and the product.
- We strongly recommend that you keep children away from your work area.
- Assemble this product as close to its final position as possible.
- Never drag or push products as this could cause damage to the joints making it inferior.
- Do not place this product next to a radiator or in direct sunlight.
- Wood is a natural product and may expand if subjected to damp and m