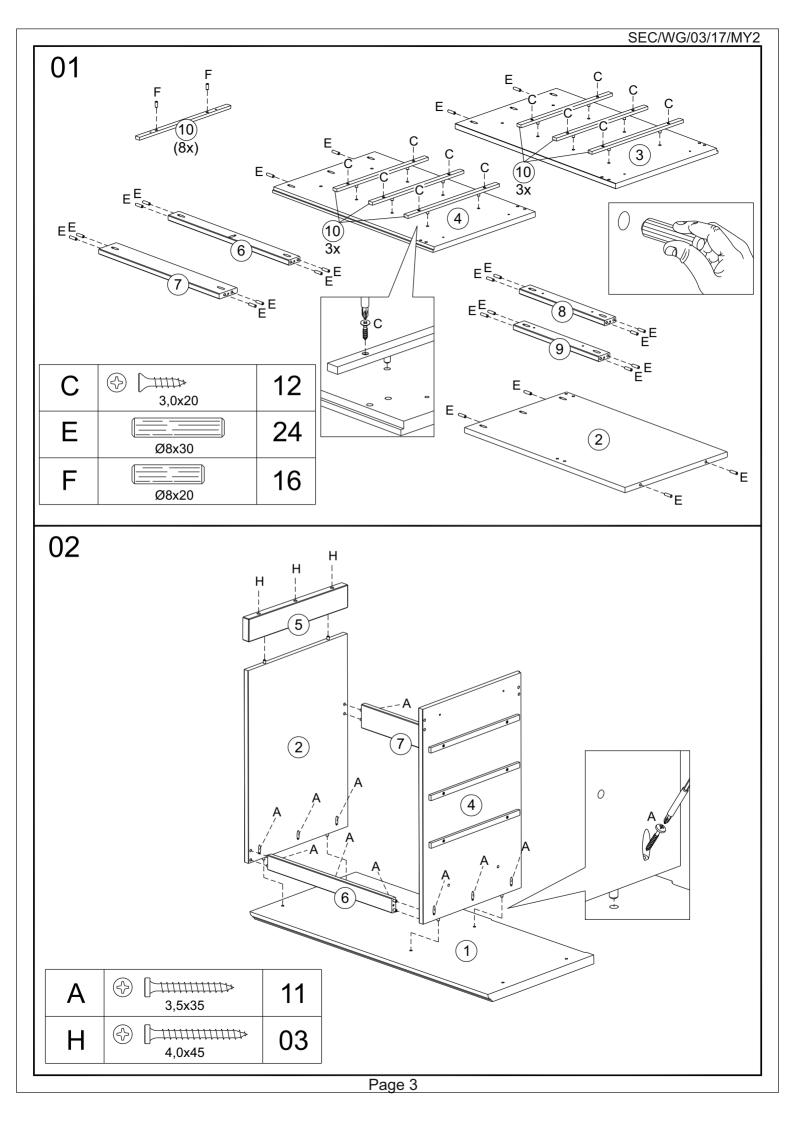

### **FITTINGS**

| Α | ⊕ [☐ 3,5x35 | 24 |
|---|-------------|----|
| В |             | 32 |
| С |             | 16 |
| D |             | 04 |
| Е | Ø8x30       | 24 |

| 110 |   |                                         |    |
|-----|---|-----------------------------------------|----|
|     | F | Ø8x20                                   | 16 |
|     | G | 10x10                                   | 14 |
|     | Н | ⊕ [☐☐☐☐☐☐☐☐☐☐☐☐☐☐☐☐☐☐☐☐☐☐☐☐☐☐☐☐☐☐☐☐☐☐☐☐ | 03 |
|     | 1 | ③ [ 3,5x16                              | 04 |
|     | J | 0 1x ⊕1x                                | 01 |

Page 2

| В | 16 |
|---|----|
| D | 02 |

| В | 08 |
|---|----|
| D | 01 |