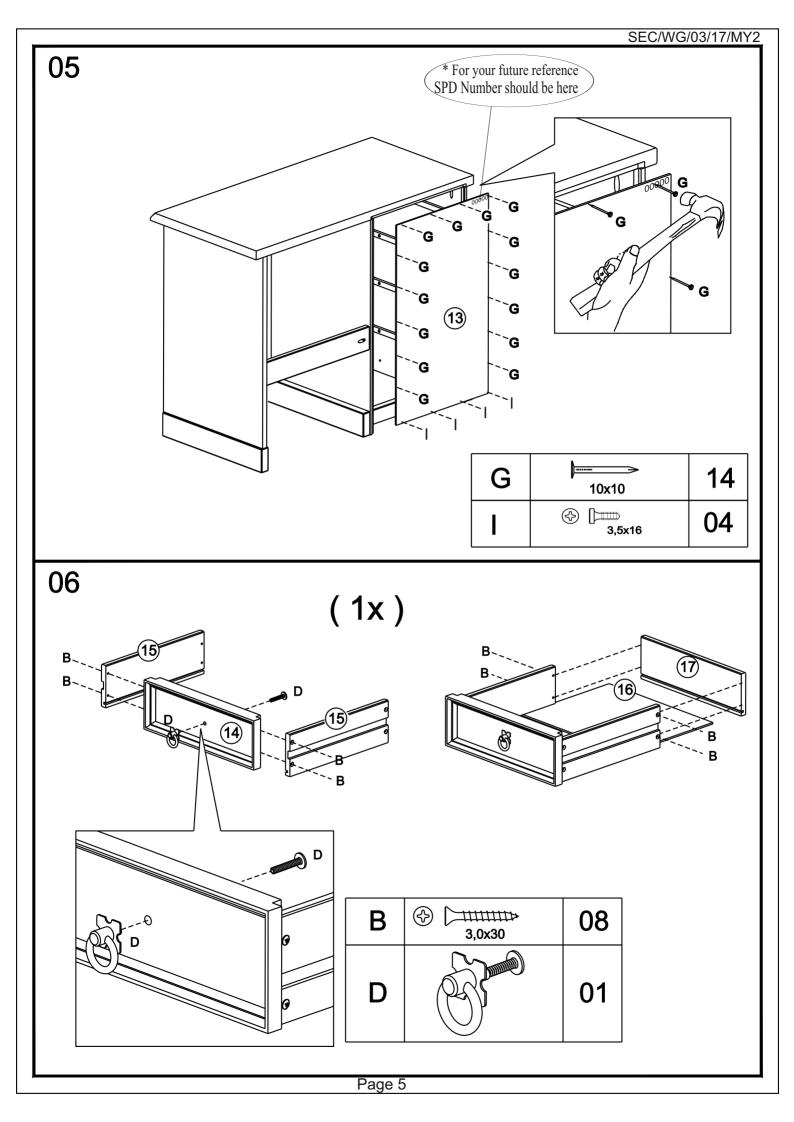

#### PARTS LIST

| 1 | Top panel                | 01 | 9   | In |
|---|--------------------------|----|-----|----|
| 2 | Right side panel         | 01 | 10  | D  |
| 3 | Left side panel          | 01 | 1 1 | Fr |
| 4 | Centre panel             | 01 | 12  | S  |
| 5 | Foot                     | 01 | 13  | В  |
| 6 | Front crossbeam          | 01 | 14  | S  |
| 7 | Back support bar         | 01 | 15  | S  |
| 8 | Internal front crossbeam | 01 | 16  | D  |

| Internal back crossbeam | 01                                                                                     |
|-------------------------|----------------------------------------------------------------------------------------|
| Drawer runner           | 80                                                                                     |
| Front plinth            | 01                                                                                     |
| Side plinth             | 02                                                                                     |
| Back panel              | 01                                                                                     |
| Small drawer front      | 01                                                                                     |
| Small drawer side       | 02                                                                                     |
| Drawer base             | 04                                                                                     |
|                         | Drawer runner Front plinth Side plinth Back panel Small drawer front Small drawer side |

### **FITTINGS**

| Α | ⊕ [☐ 3,5x35 | 24 |
|---|-------------|----|
| В |             | 32 |
| С |             | 16 |
| D |             | 04 |
| Е | Ø8x30       | 24 |

| 110 |   |                                         |    |
|-----|---|-----------------------------------------|----|
|     | F | Ø8x20                                   | 16 |
|     | G | 10x10                                   | 14 |
|     | Н | ⊕ [☐☐☐☐☐☐☐☐☐☐☐☐☐☐☐☐☐☐☐☐☐☐☐☐☐☐☐☐☐☐☐☐☐☐☐☐ | 03 |
|     | 1 | ③ [ 3,5x16                              | 04 |
|     | J | 0 1x ⊕1x                                | 01 |