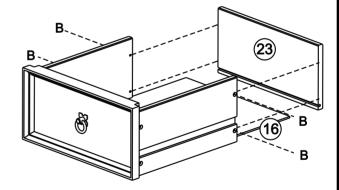

| Internal back crossbeam | 01                                                                                     |
|-------------------------|----------------------------------------------------------------------------------------|
| Drawer runner           | 80                                                                                     |
| Front plinth            | 01                                                                                     |
| Side plinth             | 02                                                                                     |
| Back panel              | 01                                                                                     |
| Small drawer front      | 01                                                                                     |
| Small drawer side       | 02                                                                                     |
| Drawer base             | 04                                                                                     |
|                         | Drawer runner Front plinth Side plinth Back panel Small drawer front Small drawer side |

| 17 | Small drawer back   | 01 |
|----|---------------------|----|
| 18 | Medium drawer front | 02 |
| 19 | Medium drawer side  | 04 |
| 20 | Medium drawer back  | 02 |
| 21 | Large drawer front  | 01 |
| 22 | Large drawer side   | 02 |
| 23 | Large drawer back   | 01 |

### **FITTINGS**

| Α | ⊕ [☐ 3,5x35 | 24 |
|---|-------------|----|
| В |             | 32 |
| С |             | 16 |
| D |             | 04 |
| Е | Ø8x30       | 24 |

| 110 |   |                                         |    |
|-----|---|-----------------------------------------|----|
|     | F | Ø8x20                                   | 16 |
|     | G | 10x10                                   | 14 |
|     | Н | ⊕ [☐☐☐☐☐☐☐☐☐☐☐☐☐☐☐☐☐☐☐☐☐☐☐☐☐☐☐☐☐☐☐☐☐☐☐☐ | 03 |
|     | 1 | ③ [ 3,5x16                              | 04 |
|     | J | 0 1x ⊕1x                                | 01 |