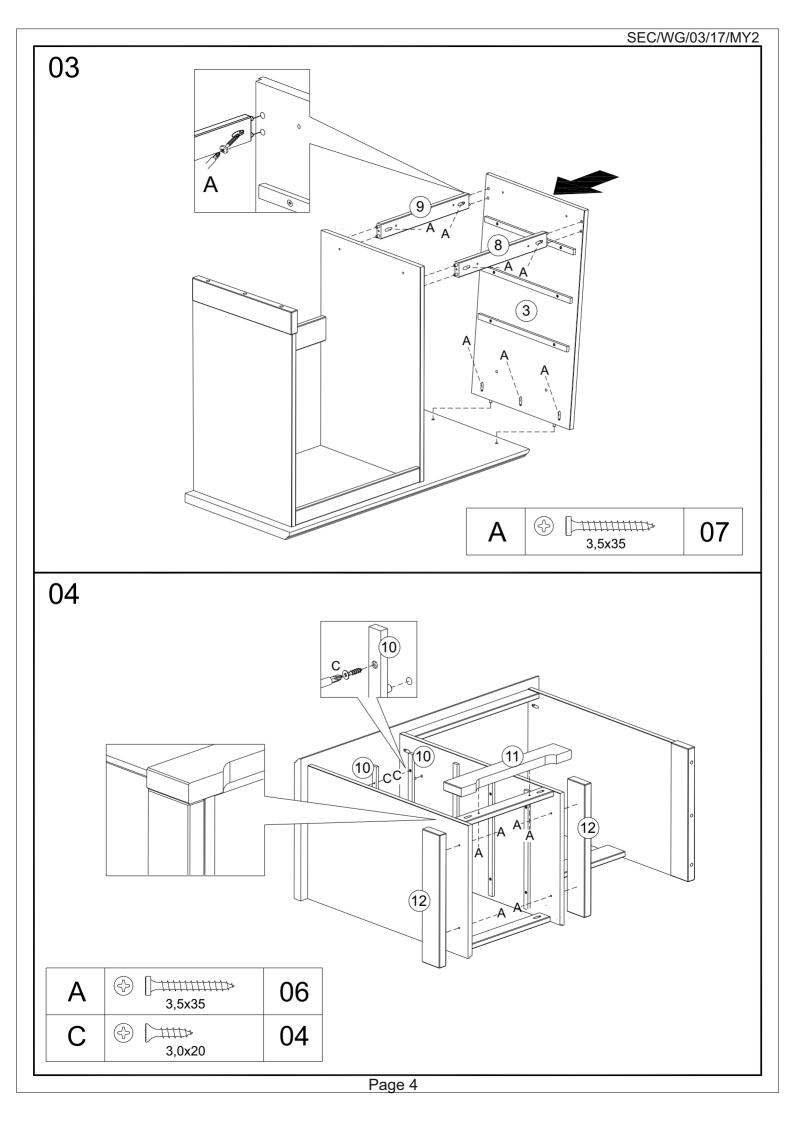

### **FITTINGS**

| Α | ⊕ [☐ 3,5x35 | 24 |
|---|-------------|----|
| В |             | 32 |
| С |             | 16 |
| D |             | 04 |
| Е | Ø8x30       | 24 |

| 110 |   |                                         |    |
|-----|---|-----------------------------------------|----|
|     | F | Ø8x20                                   | 16 |
|     | G | 10x10                                   | 14 |
|     | Н | ⊕ [☐☐☐☐☐☐☐☐☐☐☐☐☐☐☐☐☐☐☐☐☐☐☐☐☐☐☐☐☐☐☐☐☐☐☐☐ | 03 |
|     | 1 | ③ [ 3,5x16                              | 04 |
|     | J | 0 1x ⊕1x                                | 01 |

Page 2

| В | 16 |
|---|----|
| D | 02 |

| В | 08 |
|---|----|
| D | 01 |