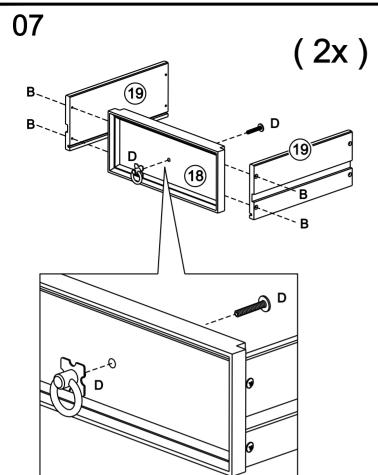

| 17 | Small drawer back   | 01 |
|----|---------------------|----|
| 18 | Medium drawer front | 02 |
| 19 | Medium drawer side  | 04 |
| 20 | Medium drawer back  | 02 |
| 21 | Large drawer front  | 01 |
| 22 | Large drawer side   | 02 |
| 23 | Large drawer back   | 01 |

### **FITTINGS**

| Α | ⊕ [☐ 3,5x35 | 24 |
|---|-------------|----|
| В |             | 32 |
| С |             | 16 |
| D |             | 04 |
| Е | Ø8x30       | 24 |

| 110 |   |                                         |    |
|-----|---|-----------------------------------------|----|
|     | F | Ø8x20                                   | 16 |
|     | G | 10x10                                   | 14 |
|     | Н | ⊕ [☐☐☐☐☐☐☐☐☐☐☐☐☐☐☐☐☐☐☐☐☐☐☐☐☐☐☐☐☐☐☐☐☐☐☐☐ | 03 |
|     | 1 | ③ [ 3,5x16                              | 04 |
|     | J | 0 1x ⊕1x                                | 01 |