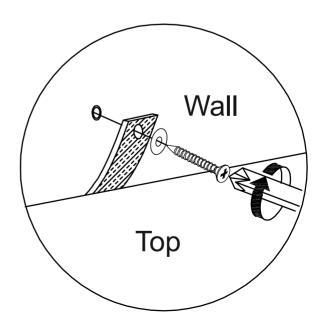

#### **WARNING**

Serious or fatal injuries can occur from furniture tipping over. To prevent the furniture from tipping over we recommend that it is permanently fixed to the wall.

Wall fixings are not supplied with this product as different wall materials require different types of fixing devices.

Please make sure you use fixings suitable for the walls in your home.