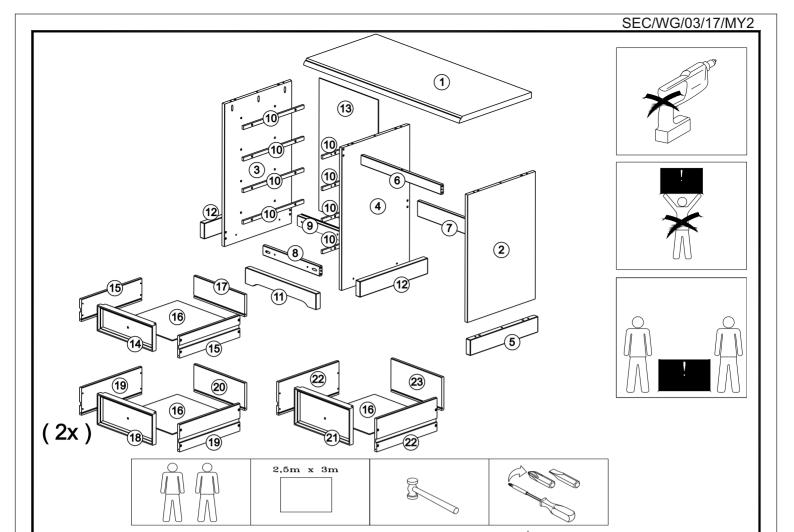

#### PARTS LIST

| 1 | Top panel                | 01 | 9   | In |
|---|--------------------------|----|-----|----|
| 2 | Right side panel         | 01 | 10  | D  |
| 3 | Left side panel          | 01 | 1 1 | Fr |
| 4 | Centre panel             | 01 | 12  | S  |
| 5 | Foot                     | 01 | 13  | В  |
| 6 | Front crossbeam          | 01 | 14  | S  |
| 7 | Back support bar         | 01 | 15  | S  |
| 8 | Internal front crossbeam | 01 | 16  | D  |

| Internal back crossbeam | 01                                                                                     |
|-------------------------|----------------------------------------------------------------------------------------|
| Drawer runner           | 80                                                                                     |
| Front plinth            | 01                                                                                     |
| Side plinth             | 02                                                                                     |
| Back panel              | 01                                                                                     |
| Small drawer front      | 01                                                                                     |
| Small drawer side       | 02                                                                                     |
| Drawer base             | 04                                                                                     |
|                         | Drawer runner Front plinth Side plinth Back panel Small drawer front Small drawer side |

| 17 | Small drawer back   | 01 |
|----|---------------------|----|
| 18 | Medium drawer front | 02 |
| 19 | Medium drawer side  | 04 |
| 20 | Medium drawer back  | 02 |
| 21 | Large drawer front  | 01 |
| 22 | Large drawer side   | 02 |
| 23 | Large drawer back   | 01 |

### **FITTINGS**

| Α | ⊕ [☐ 3,5x35 | 24 |
|---|-------------|----|
| В |             | 32 |
| С |             | 16 |
| D |             | 04 |
| Е | Ø8x30       | 24 |

| 110 |   |                                         |    |
|-----|---|-----------------------------------------|----|
|     | F | Ø8x20                                   | 16 |
|     | G | 10x10                                   | 14 |
|     | Н | ⊕ [☐☐☐☐☐☐☐☐☐☐☐☐☐☐☐☐☐☐☐☐☐☐☐☐☐☐☐☐☐☐☐☐☐☐☐☐ | 03 |
|     | 1 | ③ [ 3,5x16                              | 04 |
|     | J | 0 1x ⊕1x                                | 01 |

Page 2

| В | 16 |
|---|----|
| D | 02 |

| В | 08 |
|---|----|
| D | 01 |