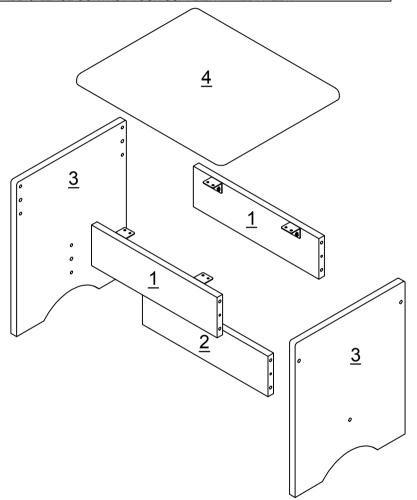

## **PARTS LIST**

PLEASE CHECK THAT YOU HAVE ALL THE PARTS LISTED BEFORE YOU START ASSEMBLING.IF YOU DO FIND THAT SOMETHING IS MISSING, DO NOT CONTINUE ASSEMBLY, PLEASE CONTACT YOUR SUPPLIER IMMEDIATELY.

## **PARTS LIST**

| 1 | TOP CROSSBARS   | 2 PCS |
|---|-----------------|-------|
| 2 | CENTRE CROSSBAR | 1 PC  |
| 3 | SIDE PANEL      | 2 PCS |
| 4 | SEAT CUSHION    | 1 PC  |