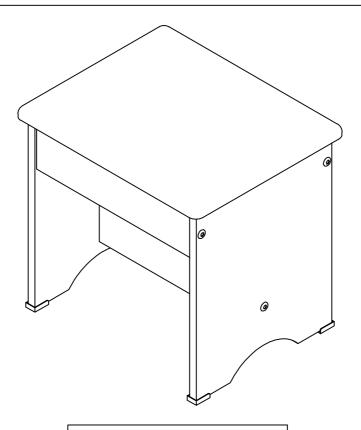

# CHARLES 1 DRAWER DRESSING TABLE STOOL ASSEMBLY INSTRUCTIONS

## **PARTS LIST**

| 1 | TOP CROSSBARS   | 2 PCS |
|---|-----------------|-------|
| 2 | CENTRE CROSSBAR | 1 PC  |
| 3 | SIDE PANEL      | 2 PCS |
| 4 | SEAT CUSHION    | 1 PC  |