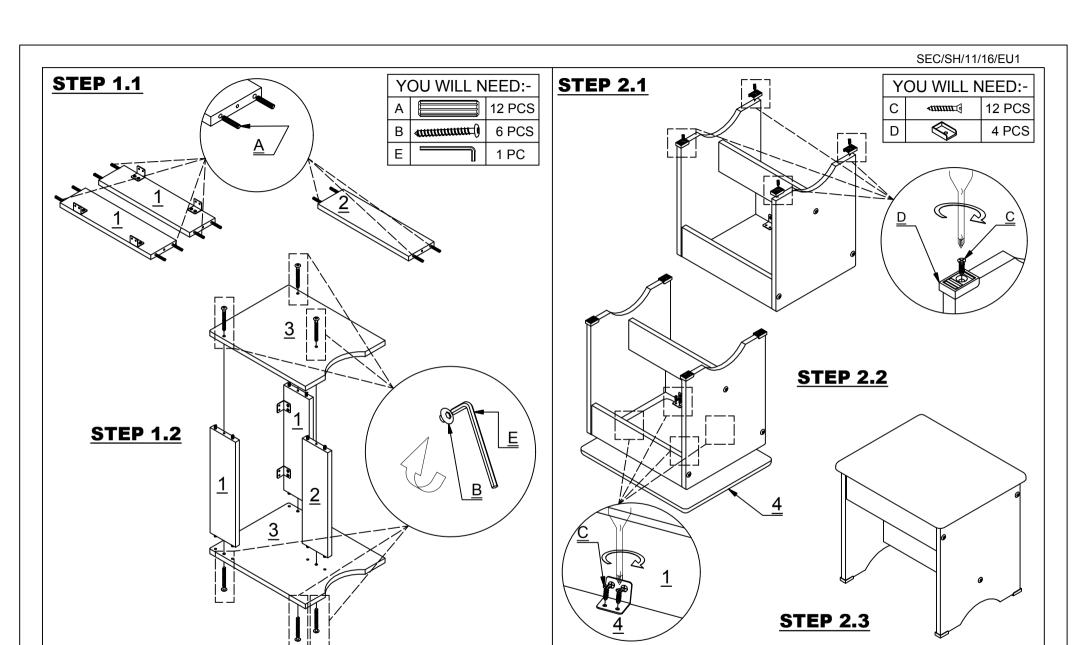

### **HARDWARE LIST**

| Α |                   | DOWEL 6 X 30MM    | 12 PCS |
|---|-------------------|-------------------|--------|
| В | <b>4444000000</b> | BOLT 6 X 50MM     | 6 PCS  |
| С | <b>√111111</b> €  | SCREW M3.5 X 16MM | 12 PCS |
| D |                   | EDGE PROTECTOR    | 4 PCS  |
| Е |                   | ALLEN KEY         | 1 PC   |