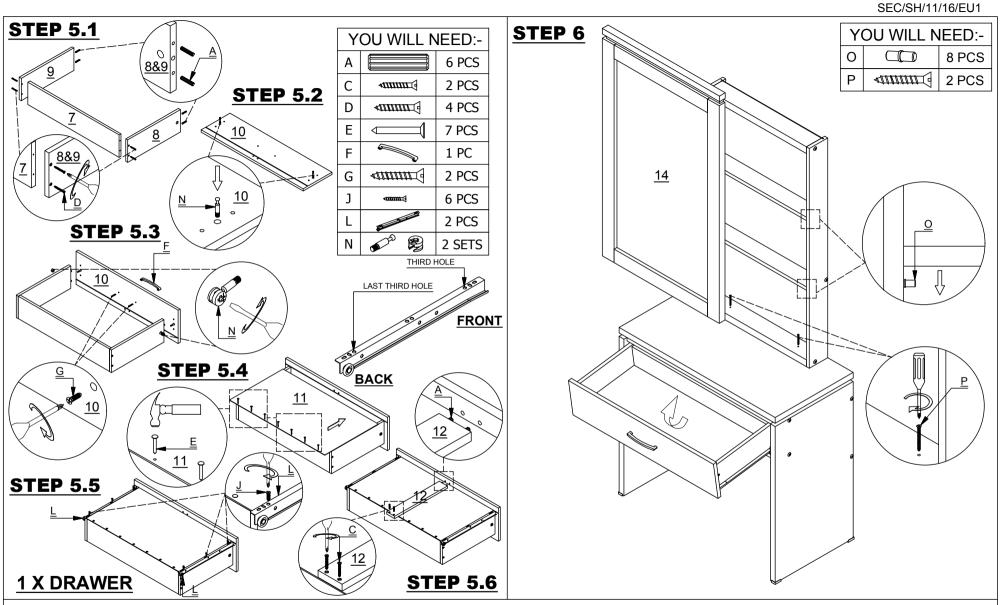

#### **PARTS LIST**

| 1  | SIDE PANEL - LEFT    | 1 PC  |
|----|----------------------|-------|
| 2  | TOP FRONT CROSSBAR   | 1 PC  |
| 3  | LOWER FRONT CROSSBAR | 1 PC  |
| 4  | BACK PANEL           | 1 PC  |
| 5  | SIDE PANEL - RIGHT   | 1 PC  |
| 6  | TOP PANEL            | 1 PC  |
| 7  | DRAWER BACK          | 1 PC  |
| 8  | DRAWER SIDE - LEFT   | 1 PC  |
| 9  | DRAWER SIDE - RIGHT  | 1 PC  |
| 10 | DRAWER FRONT         | 1 PC  |
| 11 | DRAWER BASE          | 1 PC  |
| 12 | DRAWER SUPPORT RAIL  | 1 PC  |
| 13 | BACK MIRROR SUPPORT  | 2 PCS |
| 14 | MIRROR               | 1 PC  |
|    |                      |       |

### **HARDWARE LIST**

| • | HARDWARE LIST |                   |                       |        |   |          |                    |
|---|---------------|-------------------|-----------------------|--------|---|----------|--------------------|
|   | Α             |                   | DOWEL 6 X 30MM        | 20 PCS | N |          | CAM BOLT + CAM NUT |
|   | В             |                   | BOLT M7 X 60MM        | 8 PCS  | 0 |          | SHELF SUPPORT      |
|   | С             | <b>√1111111</b> € | SCREW 4 X 30MM        | 11 PCS | Р | <i>™</i> | SCREW 4 X 50MM     |
|   | D             | <i>∢mmm</i> €     | SCREW 4 X 38MM        | 4 PCS  | Q |          | ANTI - TIP STRAP   |
|   | Е             |                   | TACK                  | 7 PCS  | R |          | SCREW M4 X 16MM    |
|   | F             |                   | HANDLE                | 1 PC   |   |          |                    |
|   | G             | <i>41111111</i> € | HANDLE SCREW 4 X 30MM | 2 PCS  |   |          |                    |
|   | Ι             |                   | L-BRACKET             | 3 PCS  |   |          |                    |
|   |               | Co                | EDGE PROTECTOR        | 2 SETS |   |          |                    |
|   | J             | <b>4111111</b> 3  | SCREW 3.5 X 16MM      | 30 PCS |   |          |                    |
|   | K             | 6                 | DRAWER RUNNER A       | 2 PCS  |   |          |                    |