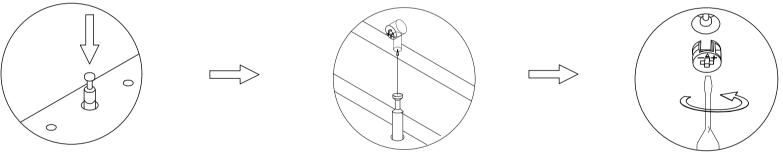

STEP 1 - PUSH CAM BOLT INTO INSERT

STEP 2 - ALIGN THE CAM BOLT WITH THE HOLE AND PUSH TOGETHER UNTIL FLUSH. ( MAKE SURE THE ARROW OF THE CAM LOCK IS POINTING TOWARD THE EDGE OF THE PANEL.)

STEP 3 - THE HEAD OF THE BOLT GOES INTO THE WIDE MOUTH OF THE CAM LOCK. YOU THEN TURN THE LOCK SO THE NARROW PART CLOSES OVER THE BOLT.