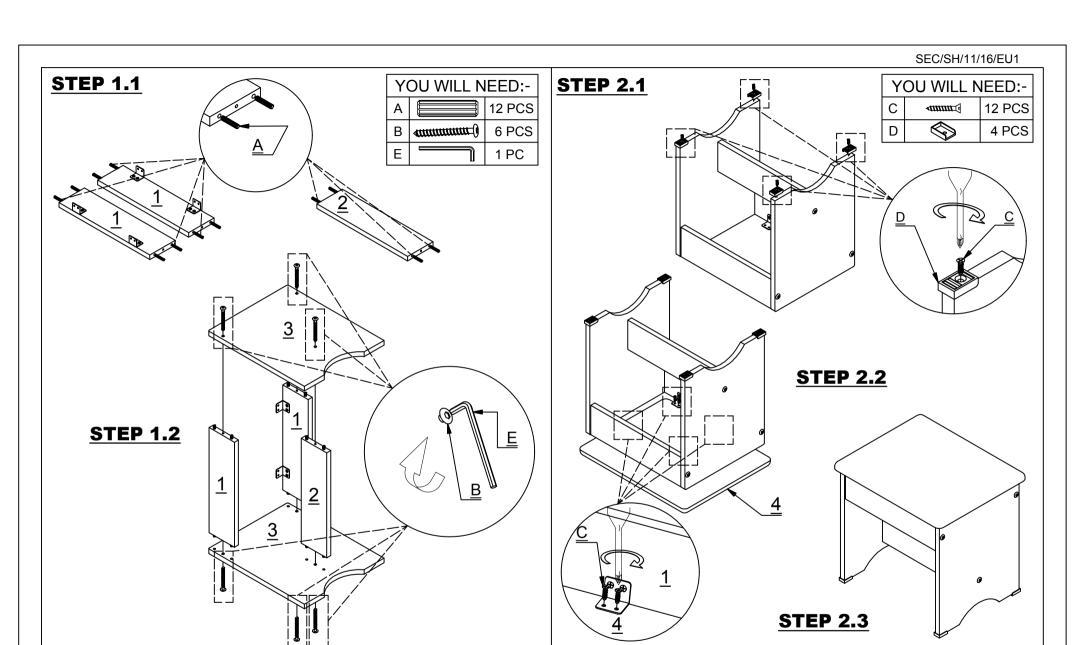

#### **PARTS LIST**

| 1 | TOP CROSSBARS   | 2 PCS |
|---|-----------------|-------|
| 2 | CENTRE CROSSBAR | 1 PC  |
| 3 | SIDE PANEL      | 2 PCS |
| 4 | SEAT CUSHION    | 1 PC  |

#### **HARDWARE LIST**

| Α |                   | DOWEL 6 X 30MM    | 12 PCS |
|---|-------------------|-------------------|--------|
| В | <b>4444000000</b> | BOLT 6 X 50MM     | 6 PCS  |
| С | <b>√111111</b> €  | SCREW M3.5 X 16MM | 12 PCS |
| D |                   | EDGE PROTECTOR    | 4 PCS  |
| Е |                   | ALLEN KEY         | 1 PC   |