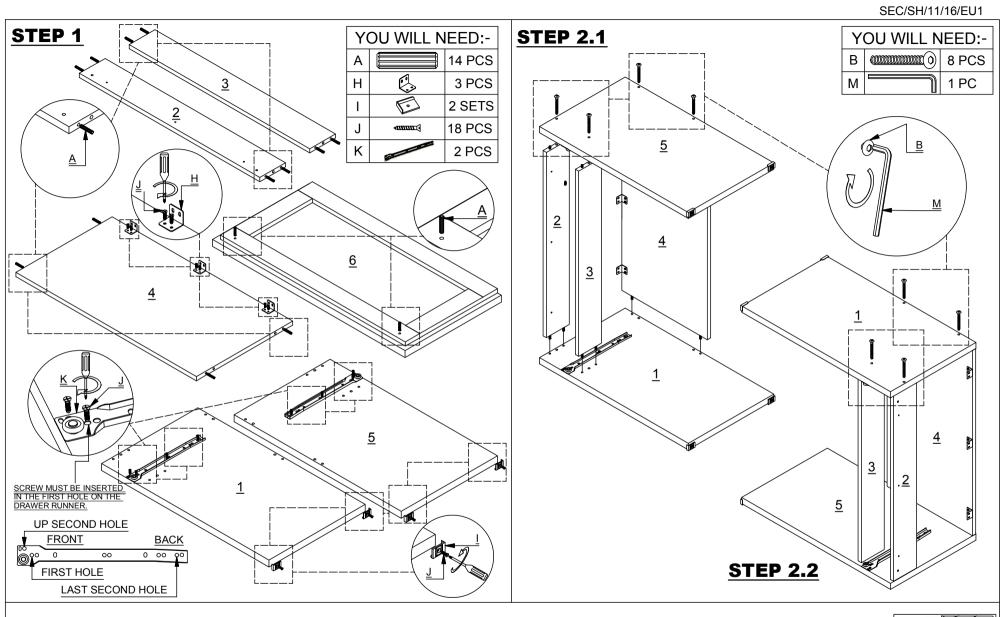

### **HARDWARE LIST**

| • | HARDWARE LIST |                   |                       |        |   |          |                    |
|---|---------------|-------------------|-----------------------|--------|---|----------|--------------------|
|   | Α             |                   | DOWEL 6 X 30MM        | 20 PCS | N |          | CAM BOLT + CAM NUT |
|   | В             |                   | BOLT M7 X 60MM        | 8 PCS  | 0 |          | SHELF SUPPORT      |
|   | С             | <b>√1111111</b> € | SCREW 4 X 30MM        | 11 PCS | Р | <i>™</i> | SCREW 4 X 50MM     |
|   | D             | <i>∢mmm</i> €     | SCREW 4 X 38MM        | 4 PCS  | Q |          | ANTI - TIP STRAP   |
|   | Е             |                   | TACK                  | 7 PCS  | R |          | SCREW M4 X 16MM    |
|   | F             |                   | HANDLE                | 1 PC   |   |          |                    |
|   | G             | <i>41111111</i> € | HANDLE SCREW 4 X 30MM | 2 PCS  |   |          |                    |
|   | Ι             |                   | L-BRACKET             | 3 PCS  |   |          |                    |
|   |               | Co                | EDGE PROTECTOR        | 2 SETS |   |          |                    |
|   | J             | <b>4111111</b> 3  | SCREW 3.5 X 16MM      | 30 PCS |   |          |                    |
|   | K             | 6                 | DRAWER RUNNER A       | 2 PCS  |   |          |                    |

2 PCS

1 PC

DRAWER RUNNER B

**ALLEN KEY** 