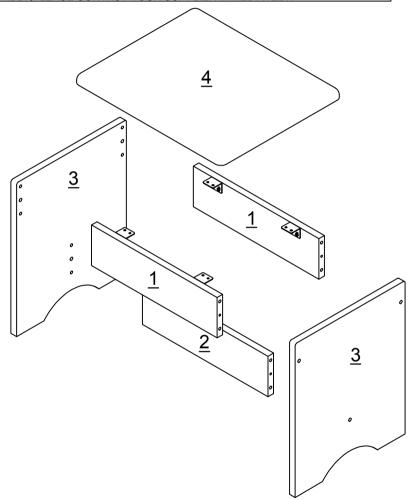

#### **PARTS LIST**

| 1 | TOP CROSSBARS   | 2 PCS |
|---|-----------------|-------|
| 2 | CENTRE CROSSBAR | 1 PC  |
| 3 | SIDE PANEL      | 2 PCS |
| 4 | SEAT CUSHION    | 1 PC  |