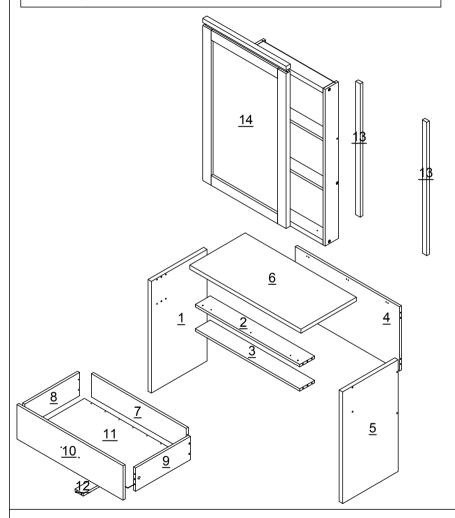

#### **PARTS**

PLEASE CHECK THAT YOU HAVE ALL THE PARTS LISTED BEFORE YOU START ASSEMBLING.IF YOU DO FIND THAT SOMETHING IS MISSING, DO NOT CONTINUE ASSEMBLY.PLEASE CONTACT YOUR SUPPLIER IMMEDIATELY.

#### **PARTS LIST**

| 1  | SIDE PANEL - LEFT    | 1 PC  |
|----|----------------------|-------|
| 2  | TOP FRONT CROSSBAR   | 1 PC  |
| 3  | LOWER FRONT CROSSBAR | 1 PC  |
| 4  | BACK PANEL           | 1 PC  |
| 5  | SIDE PANEL - RIGHT   | 1 PC  |
| 6  | TOP PANEL            | 1 PC  |
| 7  | DRAWER BACK          | 1 PC  |
| 8  | DRAWER SIDE - LEFT   | 1 PC  |
| 9  | DRAWER SIDE - RIGHT  | 1 PC  |
| 10 | DRAWER FRONT         | 1 PC  |
| 11 | DRAWER BASE          | 1 PC  |
| 12 | DRAWER SUPPORT RAIL  | 1 PC  |
| 13 | BACK MIRROR SUPPORT  | 2 PCS |
| 14 | MIRROR               | 1 PC  |
|    |                      |       |