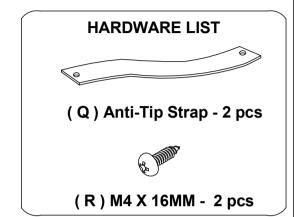

### **HARDWARE LIST**

| • | HARDWARE LIST |                   |                       |        |   |          |                    |
|---|---------------|-------------------|-----------------------|--------|---|----------|--------------------|
|   | Α             |                   | DOWEL 6 X 30MM        | 20 PCS | N |          | CAM BOLT + CAM NUT |
|   | В             |                   | BOLT M7 X 60MM        | 8 PCS  | 0 |          | SHELF SUPPORT      |
|   | С             | <b>√1111111</b> € | SCREW 4 X 30MM        | 11 PCS | Р | <i>™</i> | SCREW 4 X 50MM     |
|   | D             | <i>∢mmm</i> €     | SCREW 4 X 38MM        | 4 PCS  | Q |          | ANTI - TIP STRAP   |
|   | Е             |                   | TACK                  | 7 PCS  | R |          | SCREW M4 X 16MM    |
|   | F             |                   | HANDLE                | 1 PC   |   |          |                    |
|   | G             | <i>41111111</i> € | HANDLE SCREW 4 X 30MM | 2 PCS  |   |          |                    |
|   | Ι             |                   | L-BRACKET             | 3 PCS  |   |          |                    |
|   |               | Co                | EDGE PROTECTOR        | 2 SETS |   |          |                    |
|   | J             | <b>4111111</b> 3  | SCREW 3.5 X 16MM      | 30 PCS |   |          |                    |
|   | K             | 6                 | DRAWER RUNNER A       | 2 PCS  |   |          |                    |

### **WARNING**

Serious or fatal injuries can occur from furniture tipping over. To prevent the furniture from tipping over we recommend that it is permanently fixed to the wall.

Wall fixings are not supplied with this product as different wall materials require different types of fixing devices. Please make sure you use fixings suitable for the walls in your home.