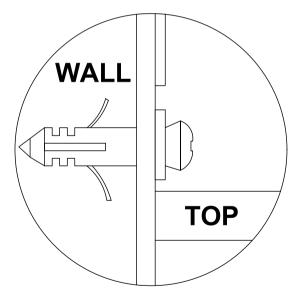

### **HARDWARE LIST**

| • | HARDWARE LIST |                   |                       |        |   |          |                    |
|---|---------------|-------------------|-----------------------|--------|---|----------|--------------------|
|   | Α             |                   | DOWEL 6 X 30MM        | 20 PCS | N |          | CAM BOLT + CAM NUT |
|   | В             |                   | BOLT M7 X 60MM        | 8 PCS  | 0 |          | SHELF SUPPORT      |
|   | С             | <b>√1111111</b> € | SCREW 4 X 30MM        | 11 PCS | Р | <i>™</i> | SCREW 4 X 50MM     |
|   | D             | <i>∢mmm</i> €     | SCREW 4 X 38MM        | 4 PCS  | Q |          | ANTI - TIP STRAP   |
|   | Е             |                   | TACK                  | 7 PCS  | R |          | SCREW M4 X 16MM    |
|   | F             |                   | HANDLE                | 1 PC   |   |          |                    |
|   | G             | <i>41111111</i> € | HANDLE SCREW 4 X 30MM | 2 PCS  |   |          |                    |
|   | Ι             |                   | L-BRACKET             | 3 PCS  |   |          |                    |
|   |               | Co                | EDGE PROTECTOR        | 2 SETS |   |          |                    |
|   | J             | <b>4111111</b> 3  | SCREW 3.5 X 16MM      | 30 PCS |   |          |                    |
|   | K             | 6                 | DRAWER RUNNER A       | 2 PCS  |   |          |                    |

### **WARNING**

Serious or fatal injuries can occur from furniture tipping over. To prevent the furniture from tipping over we recommend that it is permanently fixed to the wall.

Wall fixings are not supplied with this product as different wall materials require different types of fixing devices. Please make sure you use fixings suitable for the walls in your home.