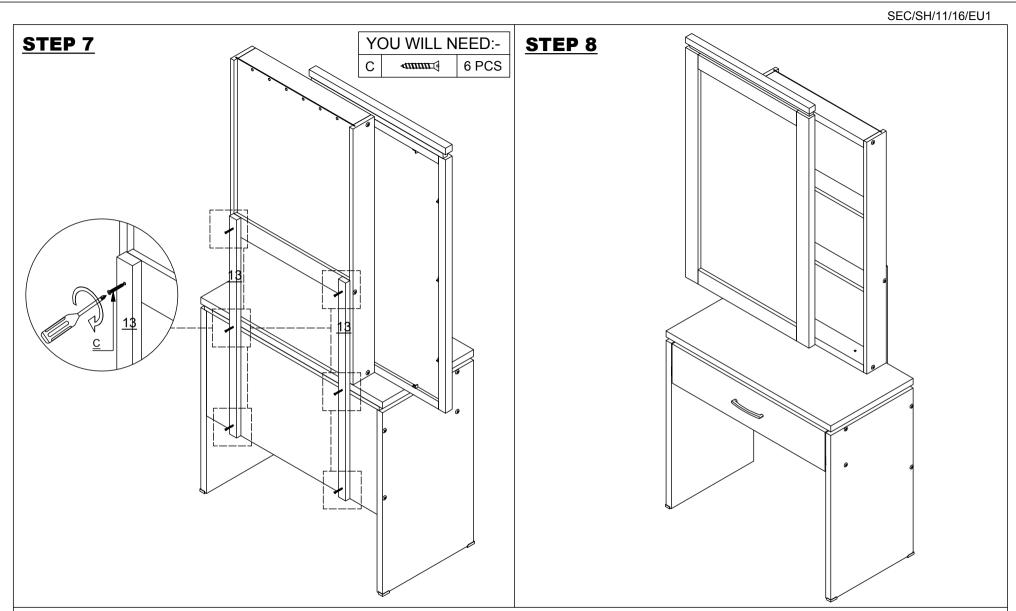

### **HARDWARE LIST**

| • | HARDWARE LIST |                   |                       |        |   |          |                    |
|---|---------------|-------------------|-----------------------|--------|---|----------|--------------------|
|   | Α             |                   | DOWEL 6 X 30MM        | 20 PCS | N |          | CAM BOLT + CAM NUT |
|   | В             |                   | BOLT M7 X 60MM        | 8 PCS  | 0 |          | SHELF SUPPORT      |
|   | С             | <b>√1111111</b> € | SCREW 4 X 30MM        | 11 PCS | Р | <i>™</i> | SCREW 4 X 50MM     |
|   | D             | <i>∢mmm</i> €     | SCREW 4 X 38MM        | 4 PCS  | Q |          | ANTI - TIP STRAP   |
|   | Е             |                   | TACK                  | 7 PCS  | R |          | SCREW M4 X 16MM    |
|   | F             |                   | HANDLE                | 1 PC   |   |          |                    |
|   | G             | <i>41111111</i> € | HANDLE SCREW 4 X 30MM | 2 PCS  |   |          |                    |
|   | Ι             |                   | L-BRACKET             | 3 PCS  |   |          |                    |
|   |               | Co                | EDGE PROTECTOR        | 2 SETS |   |          |                    |
|   | J             | <b>4111111</b> 3  | SCREW 3.5 X 16MM      | 30 PCS |   |          |                    |
|   | K             | 6                 | DRAWER RUNNER A       | 2 PCS  |   |          |                    |