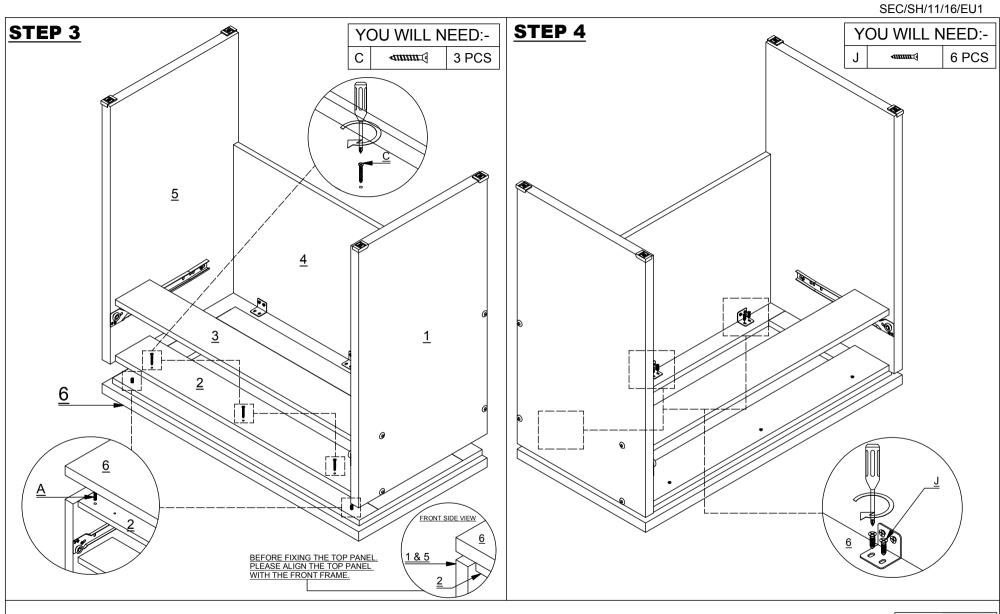

#### **PARTS LIST**

| 1  | SIDE PANEL - LEFT    | 1 PC  |
|----|----------------------|-------|
| 2  | TOP FRONT CROSSBAR   | 1 PC  |
| 3  | LOWER FRONT CROSSBAR | 1 PC  |
| 4  | BACK PANEL           | 1 PC  |
| 5  | SIDE PANEL - RIGHT   | 1 PC  |
| 6  | TOP PANEL            | 1 PC  |
| 7  | DRAWER BACK          | 1 PC  |
| 8  | DRAWER SIDE - LEFT   | 1 PC  |
| 9  | DRAWER SIDE - RIGHT  | 1 PC  |
| 10 | DRAWER FRONT         | 1 PC  |
| 11 | DRAWER BASE          | 1 PC  |
| 12 | DRAWER SUPPORT RAIL  | 1 PC  |
| 13 | BACK MIRROR SUPPORT  | 2 PCS |
| 14 | MIRROR               | 1 PC  |
|    |                      |       |

### **HARDWARE LIST**

| • | HARDWARE LIST |                   |                       |        |   |          |                    |
|---|---------------|-------------------|-----------------------|--------|---|----------|--------------------|
|   | Α             |                   | DOWEL 6 X 30MM        | 20 PCS | N |          | CAM BOLT + CAM NUT |
|   | В             |                   | BOLT M7 X 60MM        | 8 PCS  | 0 |          | SHELF SUPPORT      |
|   | С             | <b>√1111111</b> € | SCREW 4 X 30MM        | 11 PCS | Р | <i>™</i> | SCREW 4 X 50MM     |
|   | D             | <i>∢mmm</i> €     | SCREW 4 X 38MM        | 4 PCS  | Q |          | ANTI - TIP STRAP   |
|   | Е             |                   | TACK                  | 7 PCS  | R |          | SCREW M4 X 16MM    |
|   | F             |                   | HANDLE                | 1 PC   |   |          |                    |
|   | G             | <i>41111111</i> € | HANDLE SCREW 4 X 30MM | 2 PCS  |   |          |                    |
|   | Ι             |                   | L-BRACKET             | 3 PCS  |   |          |                    |
|   |               | Co                | EDGE PROTECTOR        | 2 SETS |   |          |                    |
|   | J             | <b>4111111</b> 3  | SCREW 3.5 X 16MM      | 30 PCS |   |          |                    |
|   | K             | 6                 | DRAWER RUNNER A       | 2 PCS  |   |          |                    |