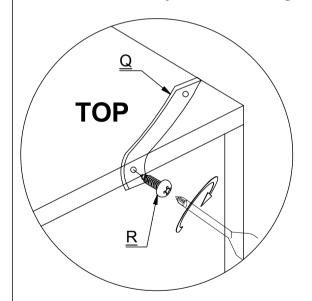

### **HARDWARE LIST**

| • | HARDWARE LIST |                   |                       |        |   |          |                    |
|---|---------------|-------------------|-----------------------|--------|---|----------|--------------------|
|   | Α             |                   | DOWEL 6 X 30MM        | 20 PCS | N |          | CAM BOLT + CAM NUT |
|   | В             |                   | BOLT M7 X 60MM        | 8 PCS  | 0 |          | SHELF SUPPORT      |
|   | С             | <b>√1111111</b> € | SCREW 4 X 30MM        | 11 PCS | Р | <i>™</i> | SCREW 4 X 50MM     |
|   | D             | <i>∢mmm</i> €     | SCREW 4 X 38MM        | 4 PCS  | Q |          | ANTI - TIP STRAP   |
|   | Е             |                   | TACK                  | 7 PCS  | R |          | SCREW M4 X 16MM    |
|   | F             |                   | HANDLE                | 1 PC   |   |          |                    |
|   | G             | <i>41111111</i> € | HANDLE SCREW 4 X 30MM | 2 PCS  |   |          |                    |
|   | Ι             |                   | L-BRACKET             | 3 PCS  |   |          |                    |
|   |               | Co                | EDGE PROTECTOR        | 2 SETS |   |          |                    |
|   | J             | <b>4111111</b> 3  | SCREW 3.5 X 16MM      | 30 PCS |   |          |                    |
|   | K             | 6                 | DRAWER RUNNER A       | 2 PCS  |   |          |                    |

### **WARNING**

Serious or fatal injuries can occur from furniture tipping over. To prevent the furniture from tipping over we recommend that it is permanently fixed to the wall.

Wall fixings are not supplied with this product as different wall materials require different types of fixing devices. Please make sure you use fixings suitable for the walls in your home.