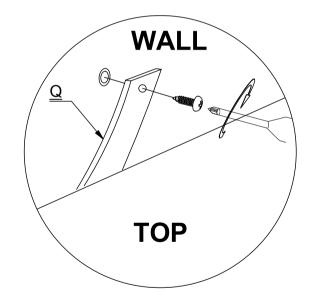

### **HARDWARE LIST**

| • | HARDWARE LIST |                   |                       |        |   |          |                    |
|---|---------------|-------------------|-----------------------|--------|---|----------|--------------------|
|   | Α             |                   | DOWEL 6 X 30MM        | 20 PCS | N |          | CAM BOLT + CAM NUT |
|   | В             |                   | BOLT M7 X 60MM        | 8 PCS  | 0 |          | SHELF SUPPORT      |
|   | С             | <b>√1111111</b> € | SCREW 4 X 30MM        | 11 PCS | Р | <i>™</i> | SCREW 4 X 50MM     |
|   | D             | <i>∢mmm</i> €     | SCREW 4 X 38MM        | 4 PCS  | Q |          | ANTI - TIP STRAP   |
|   | Е             |                   | TACK                  | 7 PCS  | R |          | SCREW M4 X 16MM    |
|   | F             |                   | HANDLE                | 1 PC   |   |          |                    |
|   | G             | <i>41111111</i> € | HANDLE SCREW 4 X 30MM | 2 PCS  |   |          |                    |
|   | Ι             |                   | L-BRACKET             | 3 PCS  |   |          |                    |
|   |               | Co                | EDGE PROTECTOR        | 2 SETS |   |          |                    |
|   | J             | <b>4111111</b> 3  | SCREW 3.5 X 16MM      | 30 PCS |   |          |                    |
|   | K             | 6                 | DRAWER RUNNER A       | 2 PCS  |   |          |                    |

### **WARNING**

Serious or fatal injuries can occur from furniture tipping over. To prevent the furniture from tipping over we recommend that it is permanently fixed to the wall.

Wall fixings are not supplied with this product as different wall materials require different types of fixing devices. Please make sure you use fixings suitable for the walls in your home.