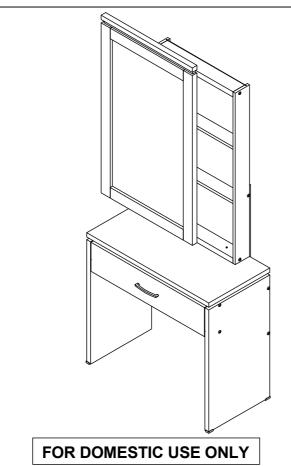

# CHARLES 1 DRAWER DRESSING TABLE & MIRROR FRAME ASSEMBLY INSTRUCTIONS

### FOR DOMESTIC USE ONLY