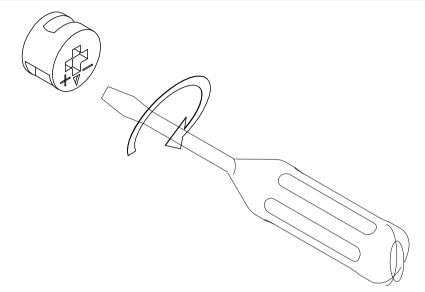

THE SURFACE OF THIS ITEM IS NOT HEAT RESISTANT.ALWAYS USE A PLACE MAT UNDER HOT OR COLD ITEMS TO PREVENT MARKING.

PAGE 1 OF 9

(SCREWDRIVER NOT PROVIDED)

USE A FLAT HEAD SCREWDRIVER TO TIGHTEN THE CAM NUTS. A QUARTER TURN CLOCKWISE IS ALL THAT IS NEEDED.