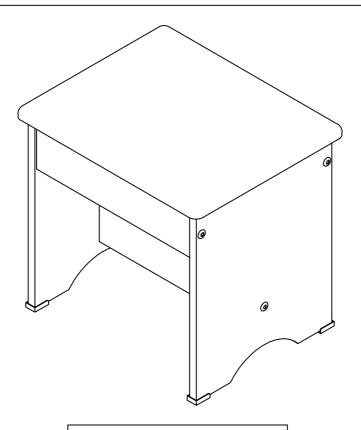

# CHARLES 1 DRAWER DRESSING TABLE STOOL ASSEMBLY INSTRUCTIONS

#### **PARTS LIST**

| 1 | TOP CROSSBARS   | 2 PCS |
|---|-----------------|-------|
| 2 | CENTRE CROSSBAR | 1 PC  |
| 3 | SIDE PANEL      | 2 PCS |
| 4 | SEAT CUSHION    | 1 PC  |