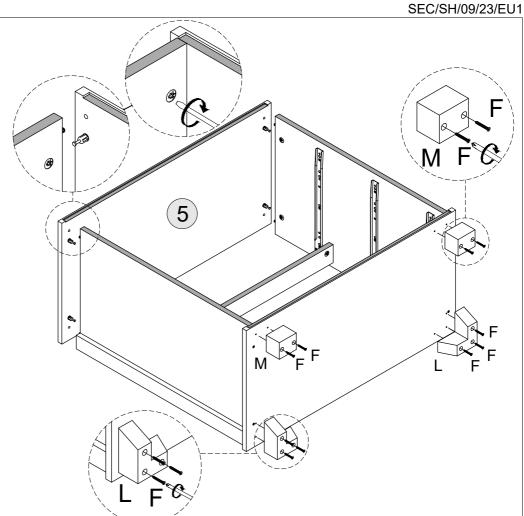

# STEP 10

# PARTS REQUIRED

# HARDWARE REQUIRED

12 -DRAWER BASE SUPPORT RAIL x3

HARDWARE REQUIRED

**TOOLS REQUIRED** 