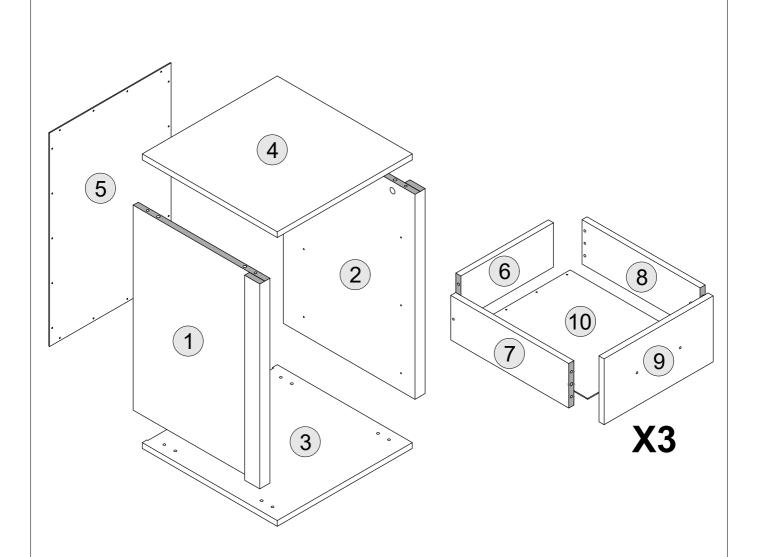

# **PART LIST**

| Part Number | Part Code           | Part Description         | Quantity | Carton |
|-------------|---------------------|--------------------------|----------|--------|
| 1           | S100-102-189-EU1-01 | Side Panel - Left        | 1        | 1/1    |
| 2           | S100-102-189-EU1-02 | Front Crossbars          | 2        | 1/1    |
| 3           | S100-102-189-EU1-03 | Side Panel - Right       | 1        | 1/1    |
| 4           | S100-102-189-EU1-04 | Bottom Panel             | 1        | 1/1    |
| 5           | S100-102-189-EU1-05 | Top Panel                | 1        | 1/1    |
| 6           | S100-102-189-EU1-06 | Back Panel               | 2        | 1/1    |
| 7           | S100-102-189-EU1-07 | Drawer Back              | 3        | 1/1    |
| 8           | S100-102-189-EU1-08 | Drawer Side - Left       | 3        | 1/1    |
| 9           | S100-102-189-EU1-09 | Drawer Side - Right      | 3        | 1/1    |
| 10          | S100-102-189-EU1-10 | Drawer Front             | 3        | 1/1    |
| 11          | S100-102-189-EU1-11 | Drawer Base              | 3        | 1/1    |
| 12          | S100-102-189-EU1-12 | Drawer Base Support Rail | 3        | 1/1    |