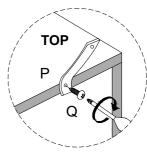

(SCREWDRIVER NOT PROVIDED)

USE A FLAT HEAD SCREWDRIVER TO TIGHTEN THE CAM NUTS. A QUARTER TURN CLOCKWISE IS ALL THAT IS NEEDED.

STEP 1 - PUSH CAM BOLT INTO INSERT

STEP 2 - ALIGN THE CAM BOLT WITH THE HOLE AND PUSH TOGETHER UNTIL FLUSH. ( MAKE SURE THE ARROW OF THE CAM LOCK IS POINTING TOWARD ON THE EDGE OF THE PANEL.)

STEP 3 - THE HEAD OF THE BOLT GOES INTO THE WIDE MOUTH OF THE CAM LOCK. YOU THEN TURN THE LOCK SO THE NARROW PART CLOSES OVER THE BOLT.