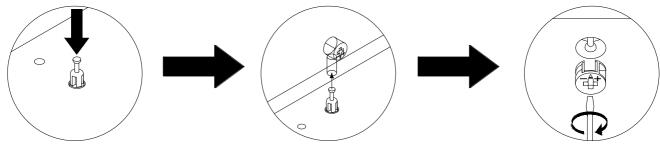

(SCREWDRIVER NOT PROVIDED)

USE A FLAT HEAD SCREWDRIVER TO TIGHTEN THE CAM NUTS. A QUARTER TURN CLOCKWISE IS ALL THAT IS NEEDED.

STEP 1 - PUSH CAM BOLT INTO INSERT

STEP 2 - ALIGN THE CAM BOLT WITH THE HOLE AND PUSH TOGETHER UNTIL FLUSH. ( MAKE SURE THE ARROW OF THE CAM LOCK IS POINTING TOWARD ON THE EDGE OF THE PANEL.)

STEP 3 - THE HEAD OF THE BOLT GOES INTO THE WIDE MOUTH OF THE CAM LOCK. YOU THEN TURN THE LOCK SO THE NARROW PART CLOSES OVER THE BOLT.