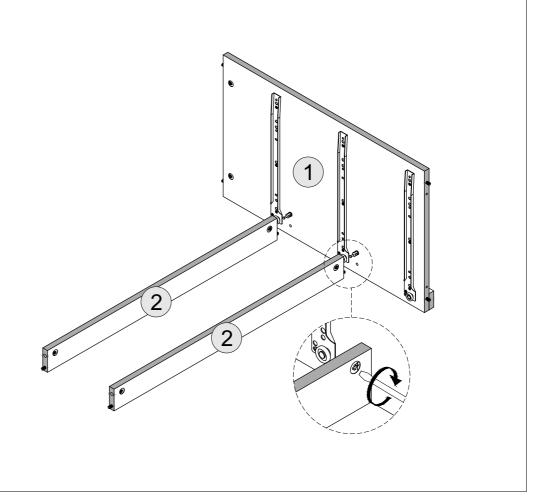

# STEP 4

# PARTS REQUIRED

1 - SIDE PANEL - LEFT x1
2 - FRONT CROSSBARS x2

HARDWARE REQUIRED

HARDWARE REQUIRED

x1

# HARDWARE REQUIRED

| F | 10 |
|---|----|
| L | 02 |
| М | 02 |