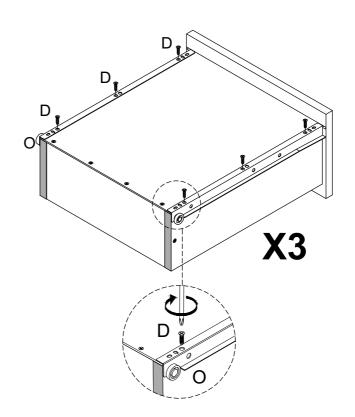

# STEP 10

# PARTS REQUIRED

# HARDWARE REQUIRED

12 -DRAWER BASE SUPPORT RAIL x3

HARDWARE REQUIRED

**TOOLS REQUIRED** 