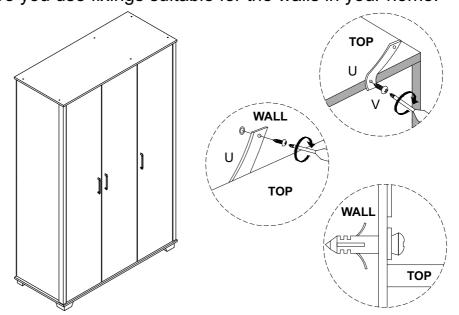

# **WARNING**

Serious or fatal injuries can occur from furniture tipping over. To prevent the furniture from tipping over we recommend that it is permanently fixed to the wall.

Wall fixings are not supplied with this product as different wall materials require different types of fixing devices. Please make sure you use fixings suitable for the walls in your home.