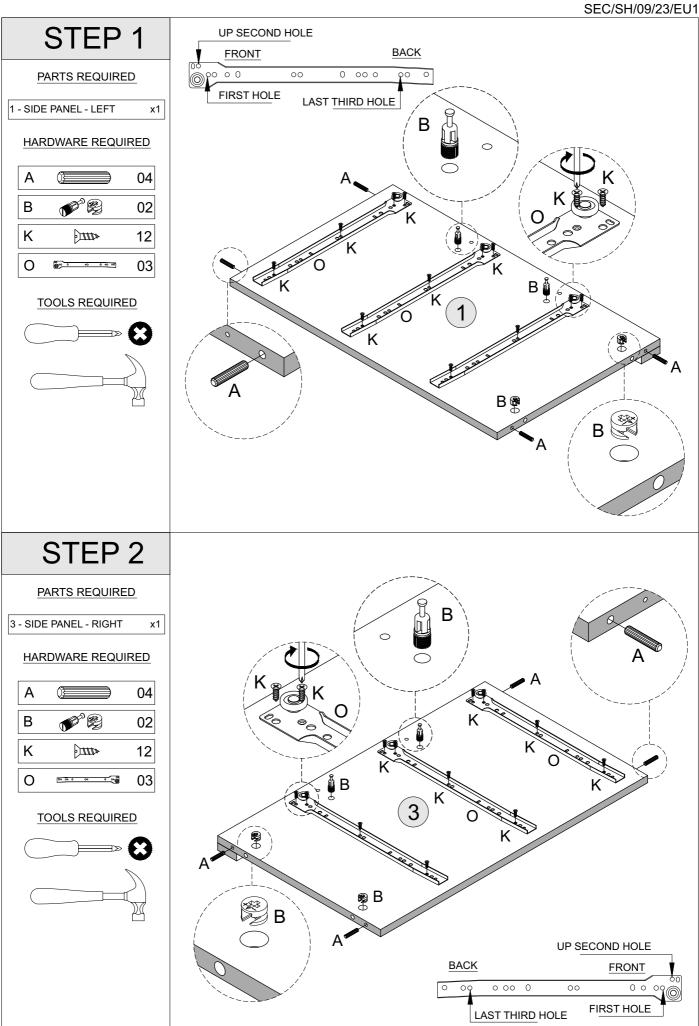

# PARTS REQUIRED

1 - SIDE PANEL - LEFT x1
2 - FRONT CROSSBARS x2

HARDWARE REQUIRED

HARDWARE REQUIRED

x1

# HARDWARE REQUIRED

| F | 10 |
|---|----|
| L | 02 |
| М | 02 |

# PARTS REQUIRED

6 - BACK PANEL x2

# HARDWARE REQUIRED

| Е | 28 |
|---|----|
| Q | 01 |

| 7 - DRAWER BACK       | х3 |
|-----------------------|----|
| 8 - DRAWER SIDE-LEFT  | х3 |
| 9 - DRAWER SIDE-RIGHT | х3 |
| 10 - DRAWER FRONT     | х3 |