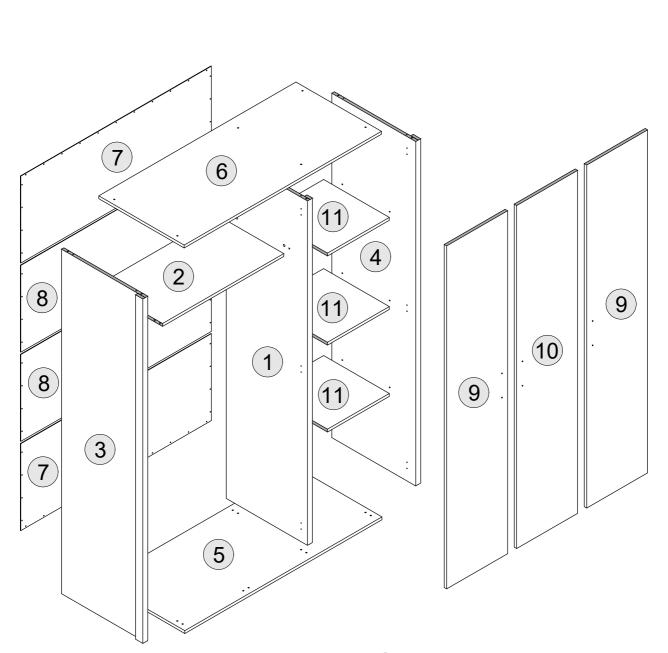

# **PART LIST**

| Part Number | Part Code           | Part Description    | Quantity | Carton |
|-------------|---------------------|---------------------|----------|--------|
| 1           | S100-101-206-EU1-01 | Centre Panel        | 1        | 2/3    |
| 2           | S100-101-206-EU1-02 | Large Shelf Panel   | 1        | 1/3    |
| 3           | S100-101-206-EU1-03 | Side Panel - Left   | 1        | 1/3    |
| 4           | S100-101-206-EU1-04 | Side Panel - Right  | 1        | 1/3    |
| 5           | S100-101-206-EU1-05 | Bottom Panel        | 1        | 2/3    |
| 6           | S100-101-206-EU1-06 | Top Panel           | 1        | 2/3    |
| 7           | S100-101-206-EU1-07 | Back Panel I        | 2        | 1/3    |
| 8           | S100-101-206-EU1-08 | Back Panel II       | 2        | 2/3    |
| 9           | S100-101-206-EU1-09 | Door - Left & Right | 2        | 3/3    |
| 10          | S100-101-206-EU1-10 | Door - Centre       | 1        | 3/3    |
| 11          | S100-101-206-EU1-11 | Small Shelf Panel   | 3        | 3/3    |