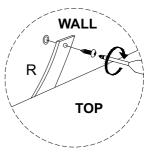

# **WARNING**

Serious or fatal injuries can occur from furniture tipping over. To prevent the furniture from tipping over we recommend that it is permanently fixed to the wall.

Wall fixings are not supplied with this product as different wall materials require different types of fixing devices. Please make sure you use fixings suitable for the walls in your home.