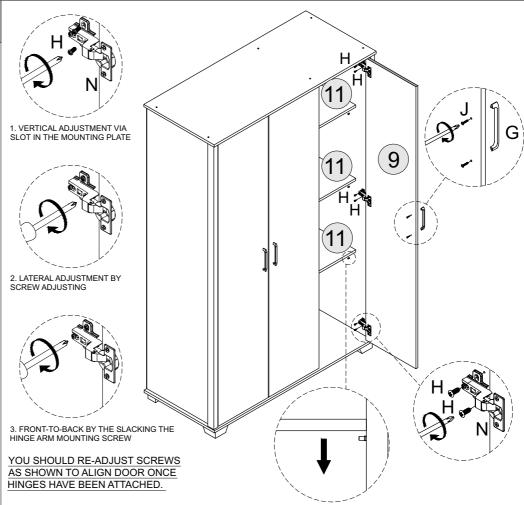

# STEP 10

### PARTS REQUIRED

 9 - DOOR - LEFT
 x1

 10 - DOOR - CENTRE
 x1

# HARDWARE REQUIRED

| Н | 12 |
|---|----|
| G | 02 |
| J | 04 |
| Q | 01 |