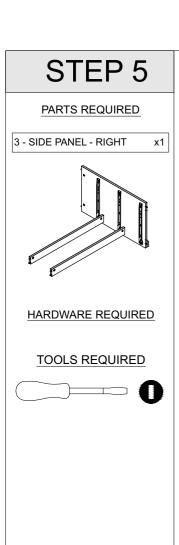

# STEP 4

# PARTS REQUIRED

1 - SIDE PANEL - LEFT x1
2 - FRONT CROSSBARS x2

HARDWARE REQUIRED

HARDWARE REQUIRED

x1

# HARDWARE REQUIRED

| F | 10 |
|---|----|
| L | 02 |
| М | 02 |

# TOOLS REQUIRED