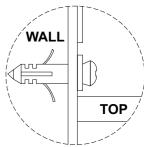

# **WARNING**

Serious or fatal injuries can occur from furniture tipping over. To prevent the furniture from tipping over we recommend that it is permanently fixed to the wall.

Wall fixings are not supplied with this product as different wall materials require different types of fixing devices. Please make sure you use fixings suitable for the walls in your home.