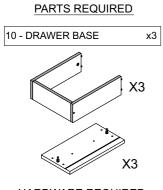

# HARDWARE REQUIRED

| Е | 28 |
|---|----|
| Q | 01 |

| 7 - DRAWER BACK       | х3 |
|-----------------------|----|
| 8 - DRAWER SIDE-LEFT  | х3 |
| 9 - DRAWER SIDE-RIGHT | х3 |
| 10 - DRAWER FRONT     | х3 |