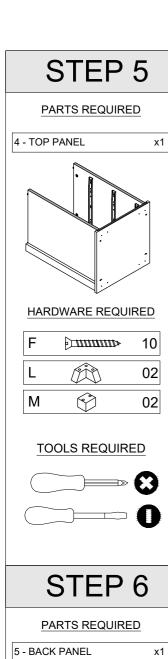

### HARDWARE REQUIRED

| D | - 11110                                         | 18 |
|---|-------------------------------------------------|----|
| N |                                                 | 06 |
| 0 | 9 <u>1 • 13 • 13 • 13 • 13 • 13 • 13 • 13 •</u> | 03 |

### **TOOLS REQUIRED**