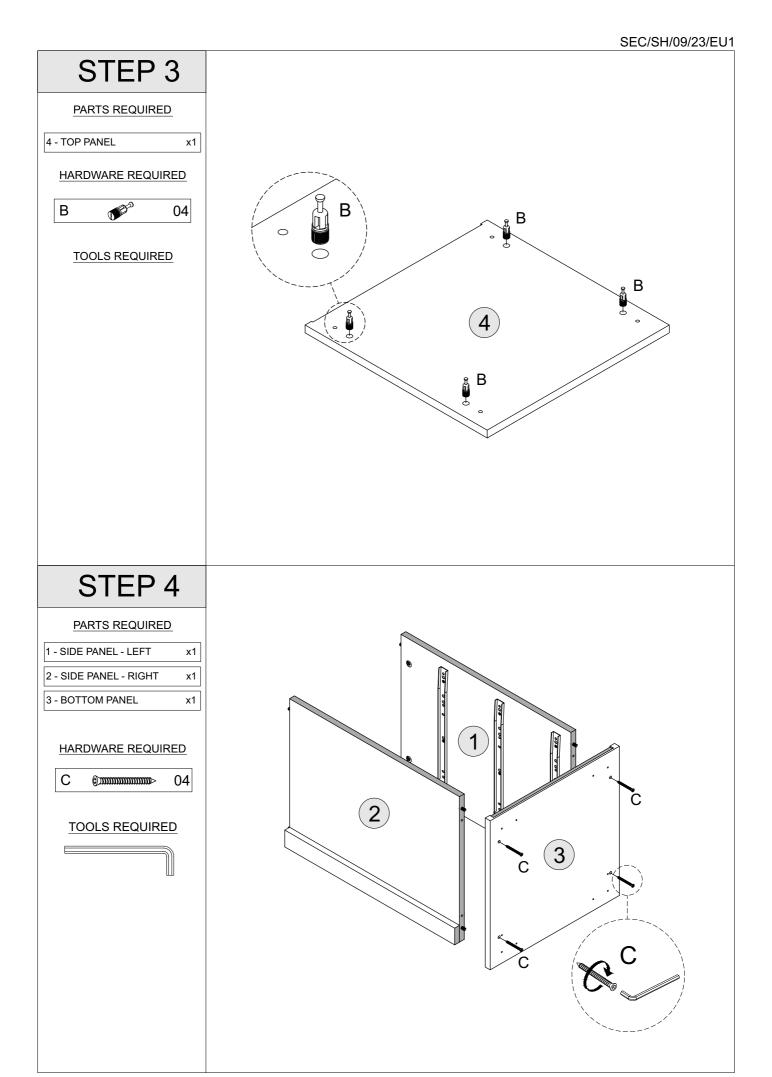

# STEP 4

# PARTS REQUIRED

1 - SIDE PANEL - LEFT x1
2 - FRONT CROSSBARS x2

HARDWARE REQUIRED

HARDWARE REQUIRED

x1

# HARDWARE REQUIRED

| F | 10 |
|---|----|
| L | 02 |
| М | 02 |

# TOOLS REQUIRED