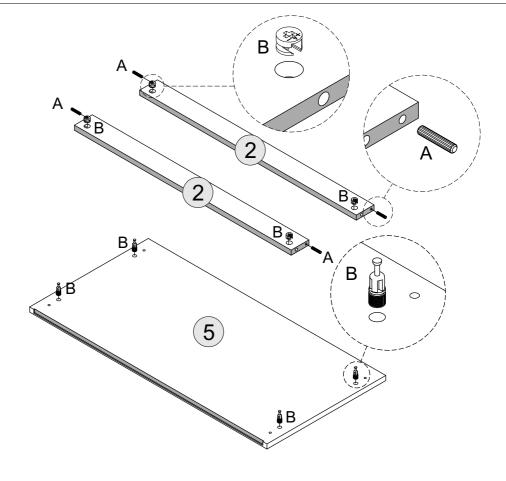

STEP 3 - THE HEAD OF THE BOLT GOES INTO THE WIDE MOUTH OF THE CAM LOCK. YOU THEN TURN THE LOCK SO THE NARROW PART CLOSES OVER THE BOLT.

2 - FRONT CROSSBARS x2 5 - TOP PANEL x1