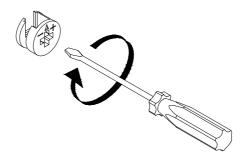

(SCREWDRIVER NOT PROVIDED)

USE A FLAT HEAD SCREWDRIVER TO TIGHTEN THE CAM NUTS. A QUARTER TURN CLOCKWISE IS ALL THAT IS NEEDED.

STEP 1 - PUSH CAM BOLT INTO INSERT

STEP 2 - ALIGN THE CAM BOLT WITH THE HOLE AND PUSH TOGETHER UNTIL FLUSH. ( MAKE SURE THE ARROW OF THE CAM LOCK IS POINTING TOWARD ON THE EDGE OF THE PANEL.)

STEP 3 - THE HEAD OF THE BOLT GOES INTO THE WIDE MOUTH OF THE CAM LOCK. YOU THEN TURN THE LOCK SO THE NARROW PART CLOSES OVER THE BOLT.