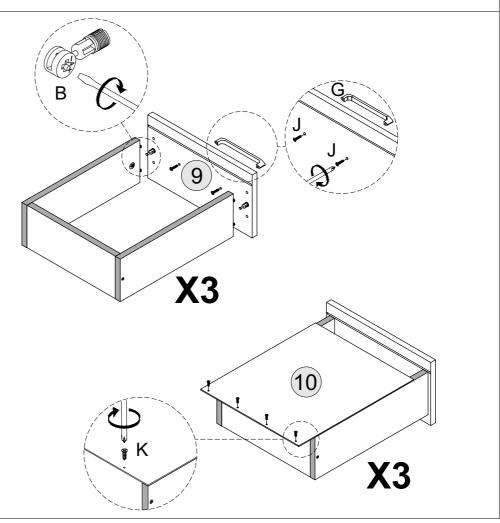

# STEP 10

# PARTS REQUIRED

# HARDWARE REQUIRED

12 -DRAWER BASE SUPPORT RAIL x3

HARDWARE REQUIRED

**TOOLS REQUIRED** 