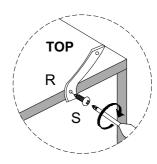

(SCREWDRIVER NOT PROVIDED)

USE A FLAT HEAD SCREWDRIVER TO TIGHTEN THE CAM NUTS. A QUARTER TURN CLOCKWISE IS ALL THAT IS NEEDED.

STEP 1 - PUSH CAM BOLT INTO INSERT

STEP 2 - ALIGN THE CAM BOLT WITH THE HOLE AND PUSH TOGETHER UNTIL FLUSH. ( MAKE SURE THE ARROW OF THE CAM LOCK IS POINTING TOWARD ON THE EDGE OF THE PANEL.)

STEP 3 - THE HEAD OF THE BOLT GOES INTO THE WIDE MOUTH OF THE CAM LOCK. YOU THEN TURN THE LOCK SO THE NARROW PART CLOSES OVER THE BOLT.

2 - FRONT CROSSBARS x2 5 - TOP PANEL x1