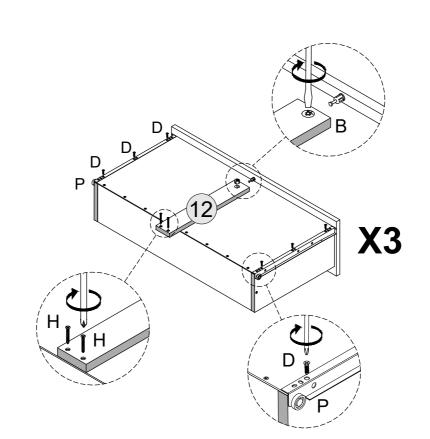

# HARDWARE REQUIRED

| Е | 28 |
|---|----|
| Q | 01 |

| 7 - DRAWER BACK       | х3 |
|-----------------------|----|
| 8 - DRAWER SIDE-LEFT  | х3 |
| 9 - DRAWER SIDE-RIGHT | х3 |
| 10 - DRAWER FRONT     | х3 |

# HARDWARE REQUIRED

| Α | 24 |
|---|----|
| В | 09 |
| В | 06 |
| N | 06 |