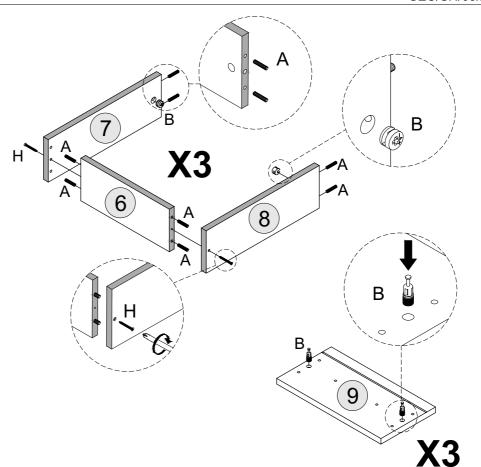

# HARDWARE REQUIRED

| Е | 28 |
|---|----|
| Q | 01 |

| 7 - DRAWER BACK       | х3 |
|-----------------------|----|
| 8 - DRAWER SIDE-LEFT  | х3 |
| 9 - DRAWER SIDE-RIGHT | х3 |
| 10 - DRAWER FRONT     | х3 |

# HARDWARE REQUIRED

| Α | 24 |
|---|----|
| В | 09 |
| В | 06 |
| N | 06 |