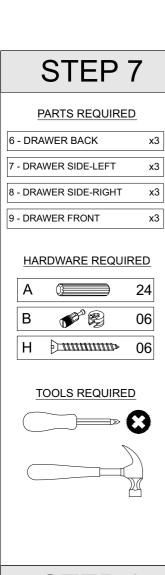

# HARDWARE REQUIRED

| Е | 28 |
|---|----|
| Q | 01 |

| 7 - DRAWER BACK       | х3 |
|-----------------------|----|
| 8 - DRAWER SIDE-LEFT  | х3 |
| 9 - DRAWER SIDE-RIGHT | х3 |
| 10 - DRAWER FRONT     | х3 |