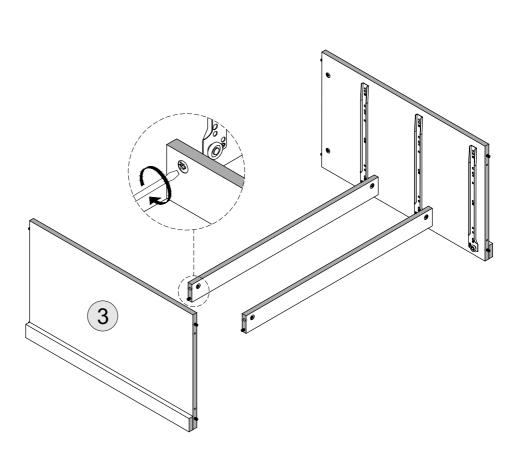

# STEP 8

# PARTS REQUIRED

6 - BACK PANEL x2

# HARDWARE REQUIRED

| Е | 28 |
|---|----|
| Q | 01 |

| 7 - DRAWER BACK       | х3 |
|-----------------------|----|
| 8 - DRAWER SIDE-LEFT  | х3 |
| 9 - DRAWER SIDE-RIGHT | х3 |
| 10 - DRAWER FRONT     | х3 |