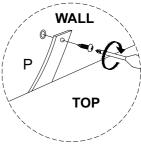

(SCREWDRIVER NOT PROVIDED)

USE A FLAT HEAD SCREWDRIVER TO TIGHTEN THE CAM NUTS. A QUARTER TURN CLOCKWISE IS ALL THAT IS NEEDED.

STEP 1 - PUSH CAM BOLT INTO INSERT

STEP 2 - ALIGN THE CAM BOLT WITH THE HOLE AND PUSH TOGETHER UNTIL FLUSH. ( MAKE SURE THE ARROW OF THE CAM LOCK IS POINTING TOWARD ON THE EDGE OF THE PANEL.)

STEP 3 - THE HEAD OF THE BOLT GOES INTO THE WIDE MOUTH OF THE CAM LOCK. YOU THEN TURN THE LOCK SO THE NARROW PART CLOSES OVER THE BOLT.