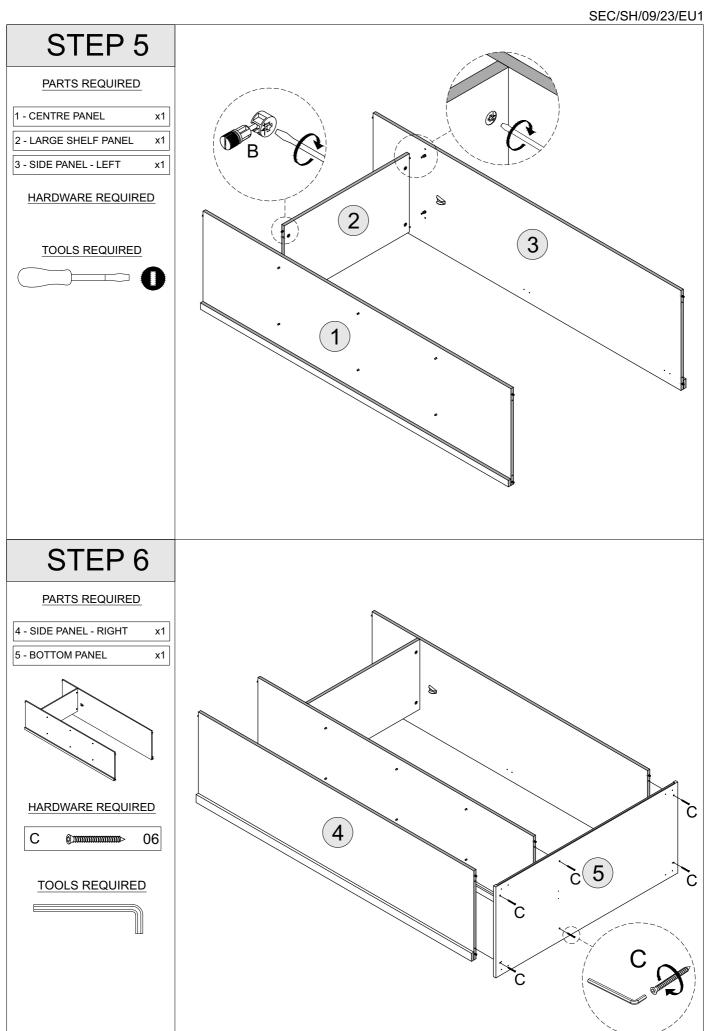

# HARDWARE REQUIRED

| Е | 28 |
|---|----|
| Q | 01 |

| 7 - DRAWER BACK       | х3 |
|-----------------------|----|
| 8 - DRAWER SIDE-LEFT  | х3 |
| 9 - DRAWER SIDE-RIGHT | х3 |
| 10 - DRAWER FRONT     | х3 |

# HARDWARE REQUIRED

| Α | 24 |
|---|----|
| В | 09 |
| В | 06 |
| N | 06 |

# **TOOLS REQUIRED**