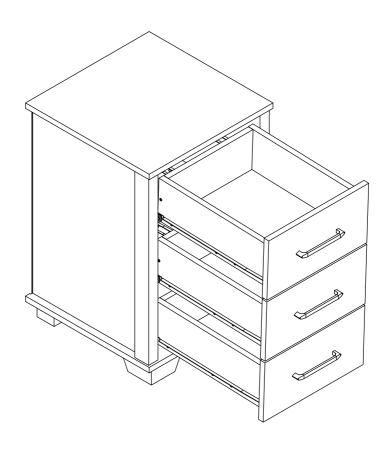

E CAM NUTS. A QUARTER TURN CLOCKWISE IS ALL THAT IS NEEDED.



STEP 1 - PUSH CAM BOLT INTO INSERT

STEP 2 - ALIGN THE CAM BOLT WITH THE HOLE AND PUSH TOGETHER UNTIL FLUSH. ( MAKE SURE THE ARROW OF THE CAM LOCK IS POINTING TOWARD ON THE EDGE OF THE PANEL.)

STEP 3 - THE HEAD OF THE BOLT GOES INTO THE WIDE MOUTH OF THE CAM LOCK. YOU THEN TURN THE LOCK SO THE NARROW PART CLOSES OVER THE BOLT.



1 - SIDE PANEL - LEFT x

# HARDWARE REQUIRED



# TOOLS REQUIRED





# STEP 2

### PARTS REQUIRED

2 - SIDE PANEL - RIGHT x1

# HARDWARE REQUIRED















HARDWARE REQUIRED

E 🗁 18











# HARDWARE REQUIRED

| G |      | 03 |
|---|------|----|
| J | (    | 06 |
| K | 1110 | 12 |





PARTS REQUIRED



HARDWARE REQUIRED



TOOLS REQUIRED





# STEP 10

PARTS REQUIRED



HARDWARE REQUIRED



# PART REQUIRED

### HARDWARE REQUIRED



**TOOLS REQUIRED** 



# **WARNING**

Serious or fatal injuries can occur from furniture tipping over. To prevent the furniture from tipping over we recommend that it is permanently fixed to the wall.

Wall fixings are not supplied with this product as different wall materials require different types of fixing devices. Please make sure you use fixings suitable for the walls in your home.