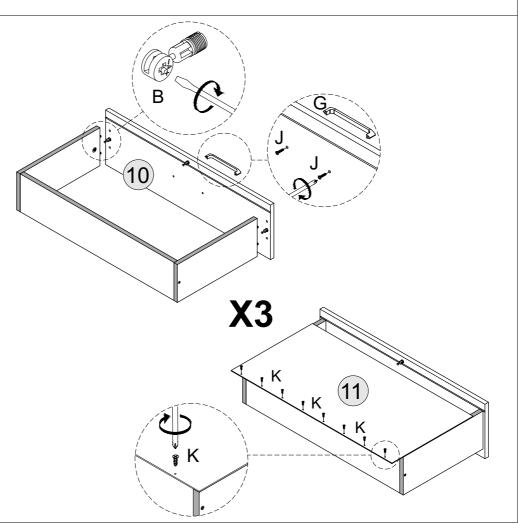

# HARDWARE REQUIRED

| G |      | 03 |
|---|------|----|
| J | (    | 06 |
| K | 1110 | 12 |

PARTS REQUIRED

HARDWARE REQUIRED

TOOLS REQUIRED

# STEP 10

PARTS REQUIRED

HARDWARE REQUIRED