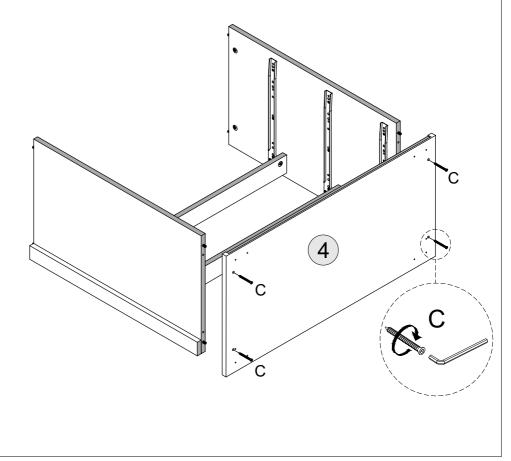

# STEP 4

# PARTS REQUIRED

1 - SIDE PANEL - LEFT x1
2 - FRONT CROSSBARS x2

HARDWARE REQUIRED

HARDWARE REQUIRED

x1

# HARDWARE REQUIRED

| F | 10 |
|---|----|
| L | 02 |
| М | 02 |