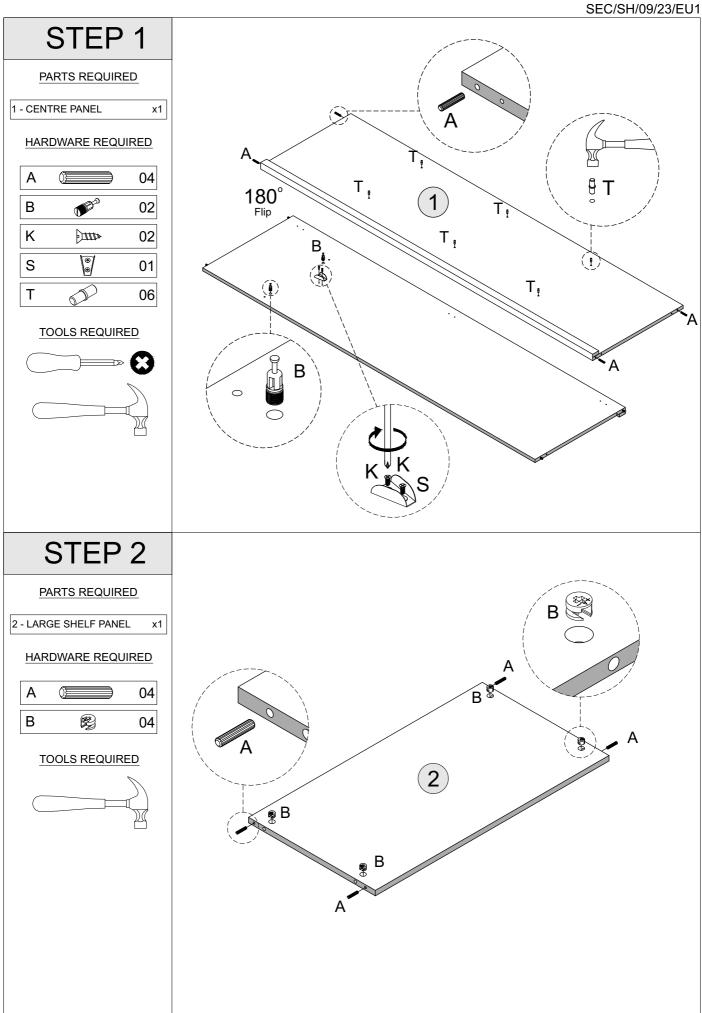

### HARDWARE REQUIRED

| D | - 11110                                         | 18 |
|---|-------------------------------------------------|----|
| N |                                                 | 06 |
| 0 | 9 <u>1 • 13 • 13 • 13 • 13 • 13 • 13 • 13 •</u> | 03 |

### **TOOLS REQUIRED**