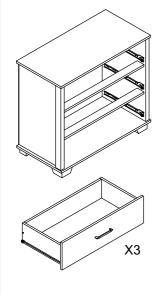

# **PART LIST**

| Part Number | Part Code           | Part Description         | Quantity | Carton |
|-------------|---------------------|--------------------------|----------|--------|
| 1           | S100-102-189-EU1-01 | Side Panel - Left        | 1        | 1/1    |
| 2           | S100-102-189-EU1-02 | Front Crossbars          | 2        | 1/1    |
| 3           | S100-102-189-EU1-03 | Side Panel - Right       | 1        | 1/1    |
| 4           | S100-102-189-EU1-04 | Bottom Panel             | 1        | 1/1    |
| 5           | S100-102-189-EU1-05 | Top Panel                | 1        | 1/1    |
| 6           | S100-102-189-EU1-06 | Back Panel               | 2        | 1/1    |
| 7           | S100-102-189-EU1-07 | Drawer Back              | 3        | 1/1    |
| 8           | S100-102-189-EU1-08 | Drawer Side - Left       | 3        | 1/1    |
| 9           | S100-102-189-EU1-09 | Drawer Side - Right      | 3        | 1/1    |
| 10          | S100-102-189-EU1-10 | Drawer Front             | 3        | 1/1    |
| 11          | S100-102-189-EU1-11 | Drawer Base              | 3        | 1/1    |
| 12          | S100-102-189-EU1-12 | Drawer Base Support Rail | 3        | 1/1    |

# HARDWARE REQUIRED

| Е | 28 |
|---|----|
| Q | 01 |

| 7 - DRAWER BACK       | х3 |
|-----------------------|----|
| 8 - DRAWER SIDE-LEFT  | х3 |
| 9 - DRAWER SIDE-RIGHT | х3 |
| 10 - DRAWER FRONT     | х3 |