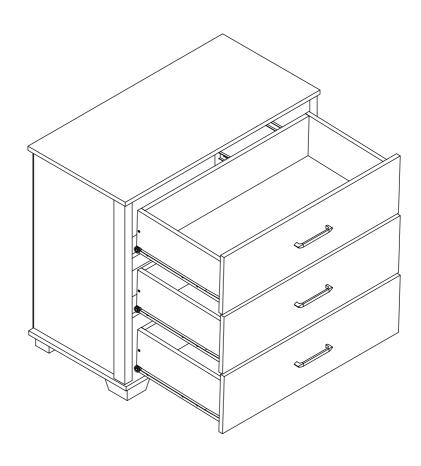

# **PART LIST**

| Part Number | Part Code           | Part Description         | Quantity | Carton |
|-------------|---------------------|--------------------------|----------|--------|
| 1           | S100-102-189-EU1-01 | Side Panel - Left        | 1        | 1/1    |
| 2           | S100-102-189-EU1-02 | Front Crossbars          | 2        | 1/1    |
| 3           | S100-102-189-EU1-03 | Side Panel - Right       | 1        | 1/1    |
| 4           | S100-102-189-EU1-04 | Bottom Panel             | 1        | 1/1    |
| 5           | S100-102-189-EU1-05 | Top Panel                | 1        | 1/1    |
| 6           | S100-102-189-EU1-06 | Back Panel               | 2        | 1/1    |
| 7           | S100-102-189-EU1-07 | Drawer Back              | 3        | 1/1    |
| 8           | S100-102-189-EU1-08 | Drawer Side - Left       | 3        | 1/1    |
| 9           | S100-102-189-EU1-09 | Drawer Side - Right      | 3        | 1/1    |
| 10          | S100-102-189-EU1-10 | Drawer Front             | 3        | 1/1    |
| 11          | S100-102-189-EU1-11 | Drawer Base              | 3        | 1/1    |
| 12          | S100-102-189-EU1-12 | Drawer Base Support Rail | 3        | 1/1    |

# PARTS REQUIRED

1 - SIDE PANEL - LEFT x1
2 - FRONT CROSSBARS x2

HARDWARE REQUIRED

HARDWARE REQUIRED

x1

# PARTS REQUIRED

6 - BACK PANEL x2

# HARDWARE REQUIRED

| Е | 28 |
|---|----|
| Q | 01 |

| 7 - DRAWER BACK       | х3 |
|-----------------------|----|
| 8 - DRAWER SIDE-LEFT  | х3 |
| 9 - DRAWER SIDE-RIGHT | х3 |
| 10 - DRAWER FRONT     | х3 |

# HARDWARE REQUIRED

12 -DRAWER BASE SUPPORT RAIL x3

HARDWARE REQUIRED

**TOOLS REQUIRED** 