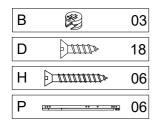

### HARDWARE REQUIRED

| D | - 11110                                         | 18 |
|---|-------------------------------------------------|----|
| N |                                                 | 06 |
| 0 | 9 <u>1 • 13 • 13 • 13 • 13 • 13 • 13 • 13 •</u> | 03 |