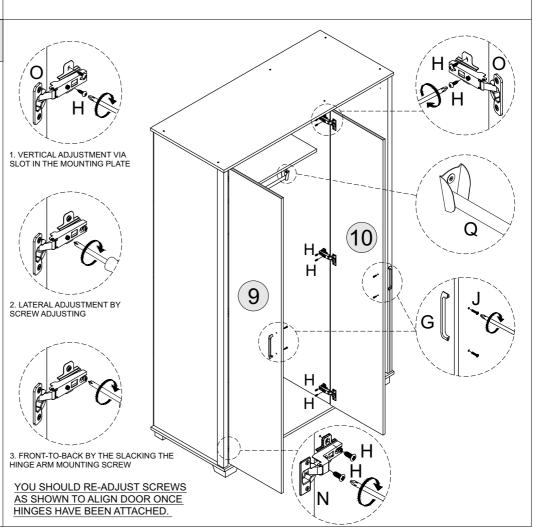

### PARTS REQUIRED

 9 - DOOR - LEFT
 x1

 10 - DOOR - CENTRE
 x1

# HARDWARE REQUIRED

| Н | 12 |
|---|----|
| G | 02 |
| J | 04 |
| Q | 01 |