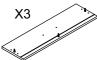

# HARDWARE REQUIRED

| Е | 28 |
|---|----|
| Q | 01 |

| 7 - DRAWER BACK       | х3 |
|-----------------------|----|
| 8 - DRAWER SIDE-LEFT  | х3 |
| 9 - DRAWER SIDE-RIGHT | х3 |
| 10 - DRAWER FRONT     | х3 |