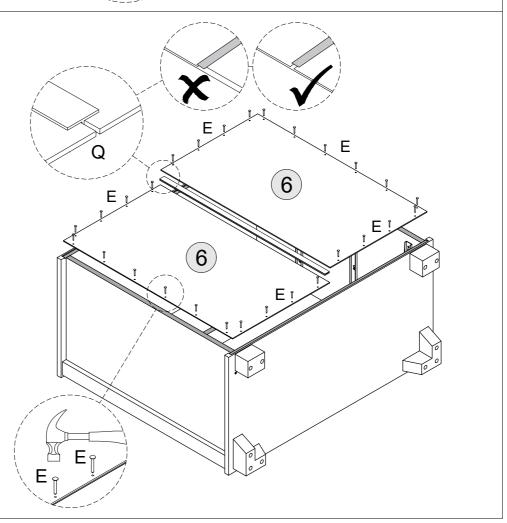

# HARDWARE REQUIRED

| Е | 28 |
|---|----|
| Q | 01 |

| 7 - DRAWER BACK       | х3 |
|-----------------------|----|
| 8 - DRAWER SIDE-LEFT  | х3 |
| 9 - DRAWER SIDE-RIGHT | х3 |
| 10 - DRAWER FRONT     | х3 |

# HARDWARE REQUIRED

| Α | 24 |
|---|----|
| В | 09 |
| В | 06 |
| N | 06 |