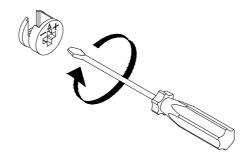

(SCREWDRIVER NOT PROVIDED)

USE A FLAT HEAD SCREWDRIVER TO TIGHTEN THE CAM NUTS. A QUARTER TURN CLOCKWISE IS ALL THAT IS NEEDED.

STEP 1 - PUSH CAM BOLT INTO INSERT

STEP 2 - ALIGN THE CAM BOLT WITH THE HOLE AND PUSH TOGETHER UNTIL FLUSH. ( MAKE SURE THE ARROW OF THE CAM LOCK IS POINTING TOWARD ON THE EDGE OF THE PANEL.)

STEP 3 - THE HEAD OF THE BOLT GOES INTO THE WIDE MOUTH OF THE CAM LOCK. YOU THEN TURN THE LOCK SO THE NARROW PART CLOSES OVER THE BOLT.