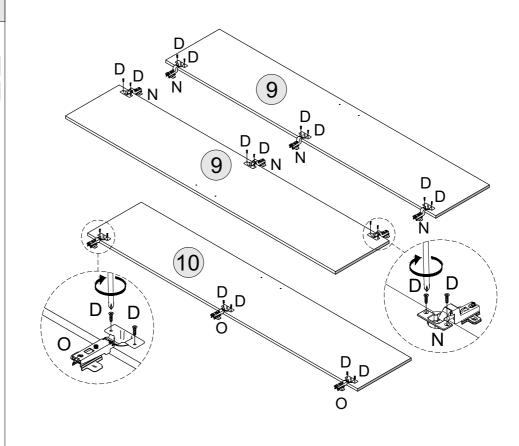

### HARDWARE REQUIRED

| D | - 11110                                         | 18 |
|---|-------------------------------------------------|----|
| N |                                                 | 06 |
| 0 | 9 <u>1 • 13 • 13 • 13 • 13 • 13 • 13 • 13 •</u> | 03 |

### **TOOLS REQUIRED**