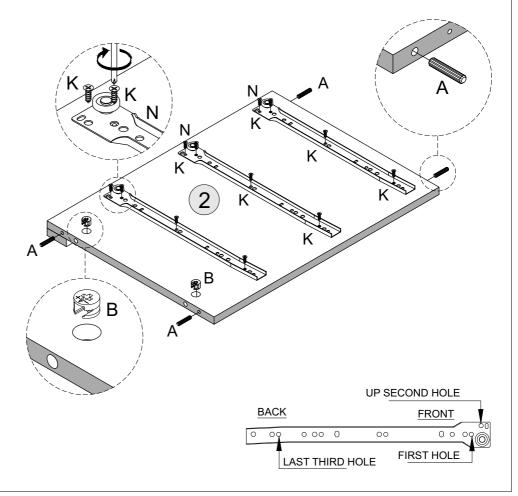

# STEP 10

### PARTS REQUIRED

 9 - DOOR - LEFT
 x1

 10 - DOOR - CENTRE
 x1

# HARDWARE REQUIRED

| Н | 12 |
|---|----|
| G | 02 |
| J | 04 |
| Q | 01 |