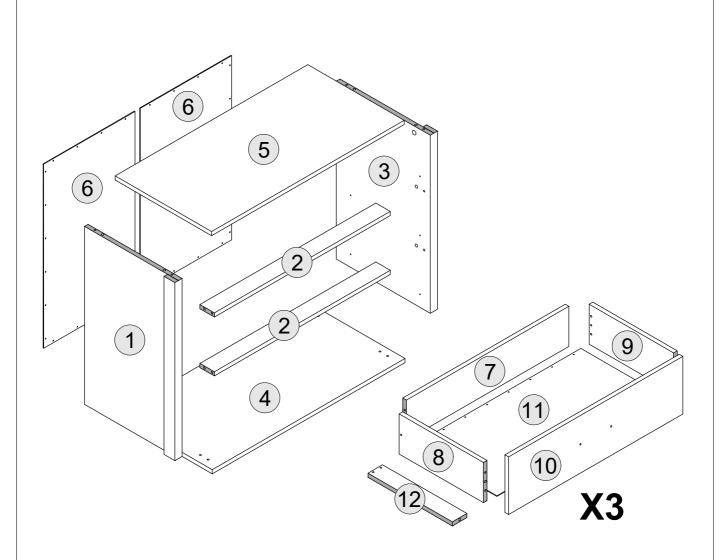

# **PART LIST**

| Part Number | Part Code           | Part Description         | Quantity | Carton |
|-------------|---------------------|--------------------------|----------|--------|
| 1           | S100-102-189-EU1-01 | Side Panel - Left        | 1        | 1/1    |
| 2           | S100-102-189-EU1-02 | Front Crossbars          | 2        | 1/1    |
| 3           | S100-102-189-EU1-03 | Side Panel - Right       | 1        | 1/1    |
| 4           | S100-102-189-EU1-04 | Bottom Panel             | 1        | 1/1    |
| 5           | S100-102-189-EU1-05 | Top Panel                | 1        | 1/1    |
| 6           | S100-102-189-EU1-06 | Back Panel               | 2        | 1/1    |
| 7           | S100-102-189-EU1-07 | Drawer Back              | 3        | 1/1    |
| 8           | S100-102-189-EU1-08 | Drawer Side - Left       | 3        | 1/1    |
| 9           | S100-102-189-EU1-09 | Drawer Side - Right      | 3        | 1/1    |
| 10          | S100-102-189-EU1-10 | Drawer Front             | 3        | 1/1    |
| 11          | S100-102-189-EU1-11 | Drawer Base              | 3        | 1/1    |
| 12          | S100-102-189-EU1-12 | Drawer Base Support Rail | 3        | 1/1    |