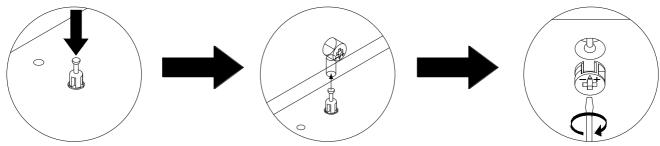

(SCREWDRIVER NOT PROVIDED)

USE A FLAT HEAD SCREWDRIVER TO TIGHTEN THE CAM NUTS. A QUARTER TURN CLOCKWISE IS ALL THAT IS NEEDED.

STEP 1 - PUSH CAM BOLT INTO INSERT

STEP 2 - ALIGN THE CAM BOLT WITH THE HOLE AND PUSH TOGETHER UNTIL FLUSH. ( MAKE SURE THE ARROW OF THE CAM LOCK IS POINTING TOWARD ON THE EDGE OF THE PANEL.)

STEP 3 - THE HEAD OF THE BOLT GOES INTO THE WIDE MOUTH OF THE CAM LOCK. YOU THEN TURN THE LOCK SO THE NARROW PART CLOSES OVER THE BOLT.