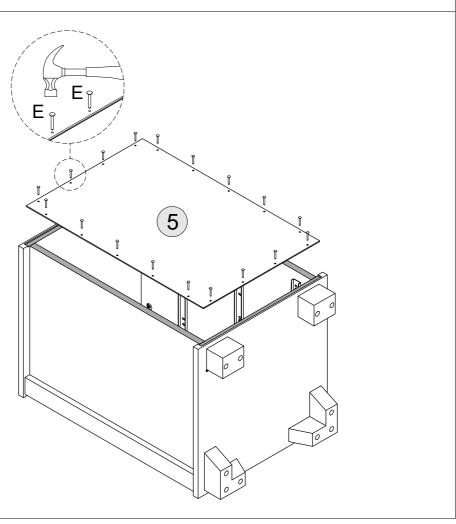

# HARDWARE REQUIRED

| Е | 28 |
|---|----|
| Q | 01 |

| 7 - DRAWER BACK       | х3 |
|-----------------------|----|
| 8 - DRAWER SIDE-LEFT  | х3 |
| 9 - DRAWER SIDE-RIGHT | х3 |
| 10 - DRAWER FRONT     | х3 |