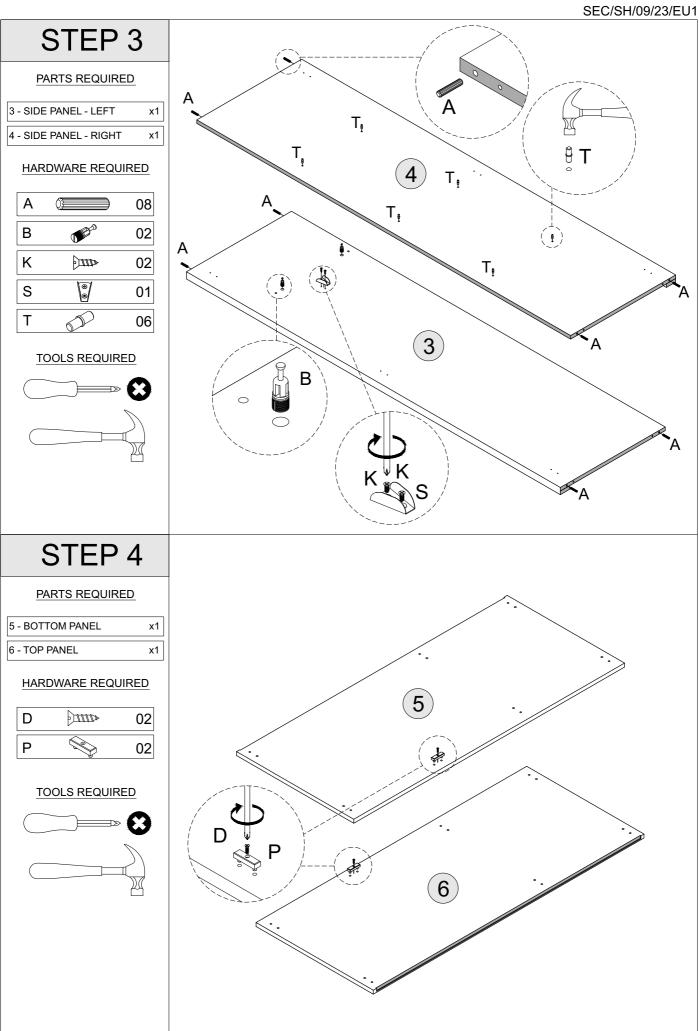

# HARDWARE REQUIRED

# TOOLS REQUIRED

# HARDWARE REQUIRED

| F | 10 |
|---|----|
| L | 02 |
| М | 02 |