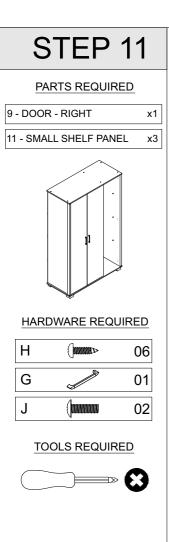

# STEP 10

### PARTS REQUIRED

 9 - DOOR - LEFT
 x1

 10 - DOOR - CENTRE
 x1

# HARDWARE REQUIRED

| Н | 12 |
|---|----|
| G | 02 |
| J | 04 |
| Q | 01 |