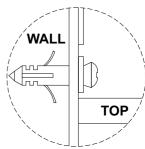

# **WARNING**

Serious or fatal injuries can occur from furniture tipping over. To prevent the furniture from tipping over we recommend that it is permanently fixed to the wall.

Wall fixings are not supplied with this product as different wall materials require different types of fixing devices. Please make sure you use fixings suitable for the walls in your home.