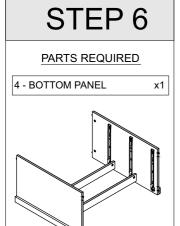

# STEP 8

# PARTS REQUIRED

6 - BACK PANEL x2

# HARDWARE REQUIRED

| Е | 28 |
|---|----|
| Q | 01 |

| 7 - DRAWER BACK       | х3 |
|-----------------------|----|
| 8 - DRAWER SIDE-LEFT  | х3 |
| 9 - DRAWER SIDE-RIGHT | х3 |
| 10 - DRAWER FRONT     | х3 |