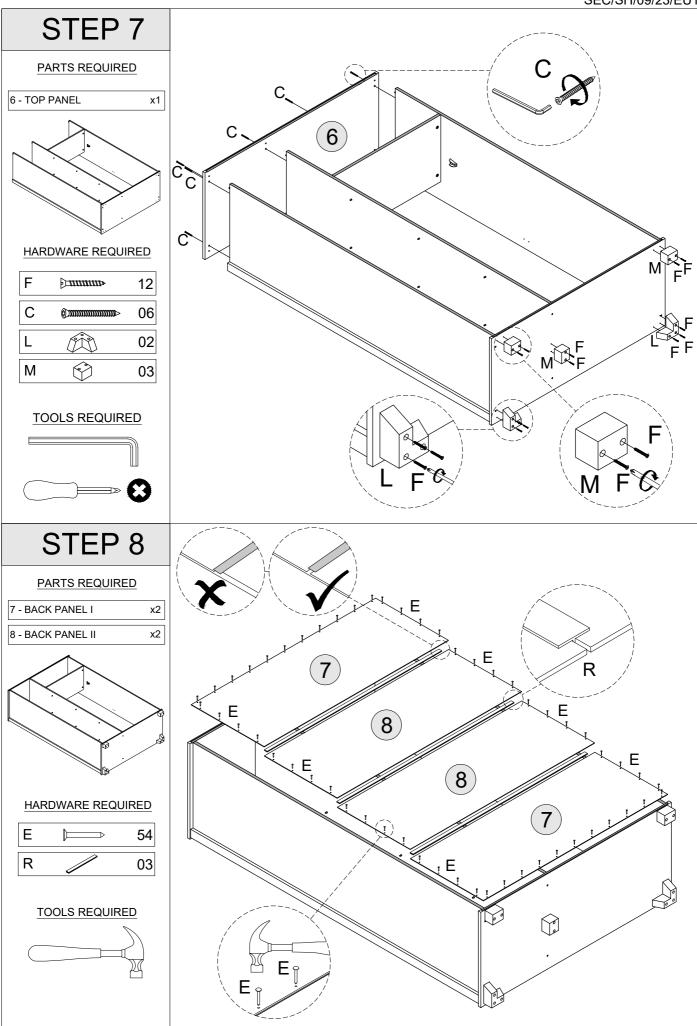

### HARDWARE REQUIRED

| D | - 11110                                         | 18 |
|---|-------------------------------------------------|----|
| N |                                                 | 06 |
| 0 | 9 <u>1 • 13 • 13 • 13 • 13 • 13 • 13 • 13 •</u> | 03 |

### **TOOLS REQUIRED**

# PARTS REQUIRED

6 - BACK PANEL x2

# HARDWARE REQUIRED

| Е | 28 |
|---|----|
| Q | 01 |

| 7 - DRAWER BACK       | х3 |
|-----------------------|----|
| 8 - DRAWER SIDE-LEFT  | х3 |
| 9 - DRAWER SIDE-RIGHT | х3 |
| 10 - DRAWER FRONT     | х3 |