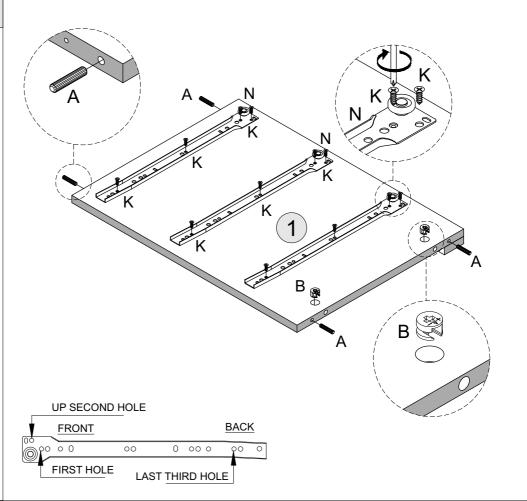

# STEP 10

### PARTS REQUIRED

 9 - DOOR - LEFT
 x1

 10 - DOOR - CENTRE
 x1

# HARDWARE REQUIRED

| Н | 12 |
|---|----|
| G | 02 |
| J | 04 |
| Q | 01 |