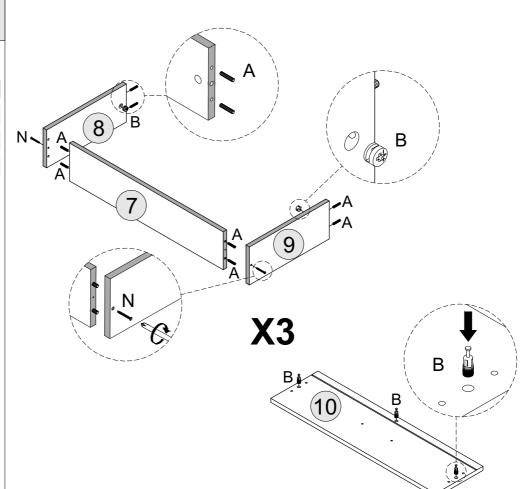

# PARTS REQUIRED

1 - SIDE PANEL - LEFT x1
2 - FRONT CROSSBARS x2

HARDWARE REQUIRED

HARDWARE REQUIRED

x1

# HARDWARE REQUIRED

| F | 10 |
|---|----|
| L | 02 |
| М | 02 |