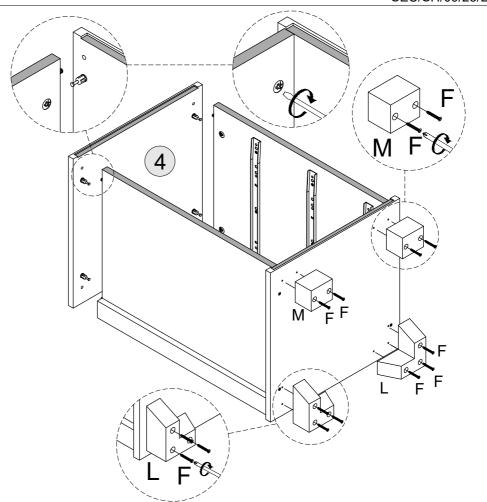

### HARDWARE REQUIRED

| D | - 11110                                         | 18 |
|---|-------------------------------------------------|----|
| N |                                                 | 06 |
| 0 | 9 <u>1 • 13 • 13 • 13 • 13 • 13 • 13 • 13 •</u> | 03 |

### **TOOLS REQUIRED**