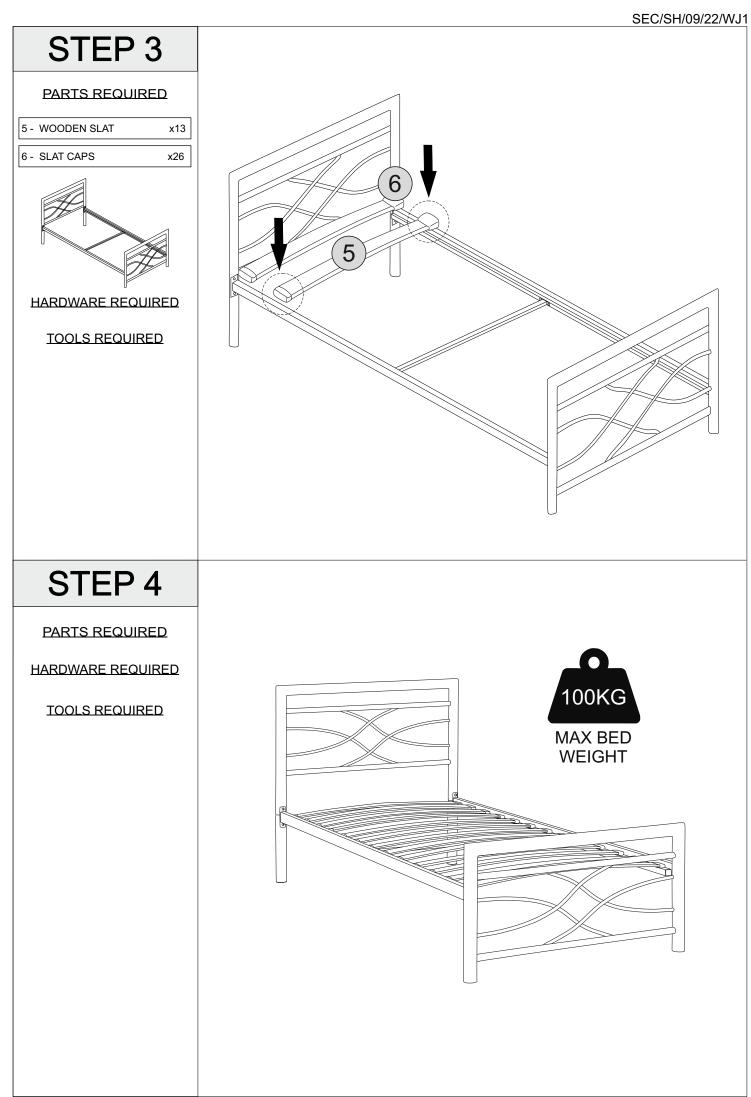

## PARTS LIST

| Part Number | Part Code           | Part Description | <b>Quantity</b> | <u>Carton</u> |
|-------------|---------------------|------------------|-----------------|---------------|
| 1           | S200-201-014-WJ1-01 | Headboard        | 1               | 1             |
| 2           | S200-201-014-WJ1-02 | Footboard        | 1               | 1             |
| 3           | S200-201-014-WJ1-03 | Crossbar         | 1               | 1             |
| 4           | S200-201-014-WJ1-04 | Siderail         | 2               | 2             |
| 5           | S200-201-014-WJ1-05 | Wooden Slat      | 13              | 1             |
| 6           | S200-201-014-WJ1-06 | Slat Caps        | 26              | 1             |
| 7           | S200-201-014-WJ1-07 | Leg Extension    | 2               | 1             |

| No | Part Name       |   | Qty | Carton |
|----|-----------------|---|-----|--------|
| А  | M6 x 15MM BOLTS |   | x8  | 1/1    |
| В  | M6 x 45MM BOLTS |   | x4  | 1/1    |
| С  | METAL WASHER    | Ø | x4  | 1/1    |
| D  | M6 INSERT NUTS  |   | x4  | 1/1    |
| Е  | M4 ALLEN KEY    |   | x2  | 1/1    |