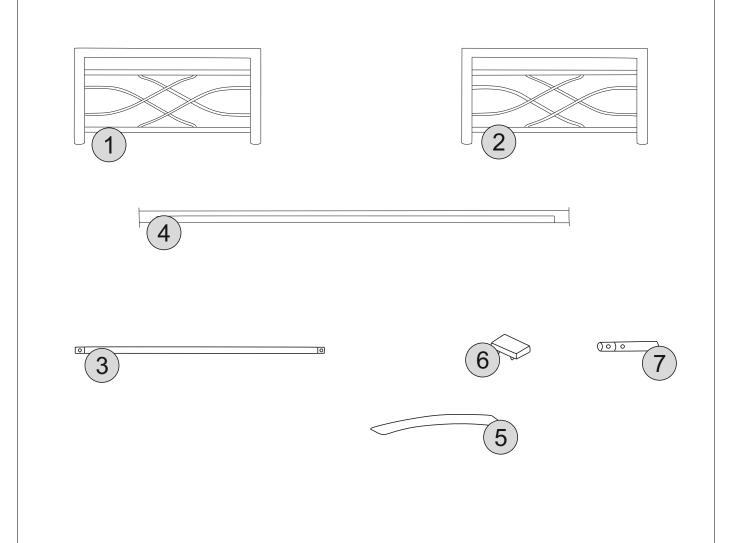

## PARTS LIST

| Part Number | Part Code           | Part Description | <b>Quantity</b> | <u>Carton</u> |
|-------------|---------------------|------------------|-----------------|---------------|
| 1           | S200-201-014-WJ1-01 | Headboard        | 1               | 1             |
| 2           | S200-201-014-WJ1-02 | Footboard        | 1               | 1             |
| 3           | S200-201-014-WJ1-03 | Crossbar         | 1               | 1             |
| 4           | S200-201-014-WJ1-04 | Siderail         | 2               | 2             |
| 5           | S200-201-014-WJ1-05 | Wooden Slat      | 13              | 1             |
| 6           | S200-201-014-WJ1-06 | Slat Caps        | 26              | 1             |
| 7           | S200-201-014-WJ1-07 | Leg Extension    | 2               | 1             |