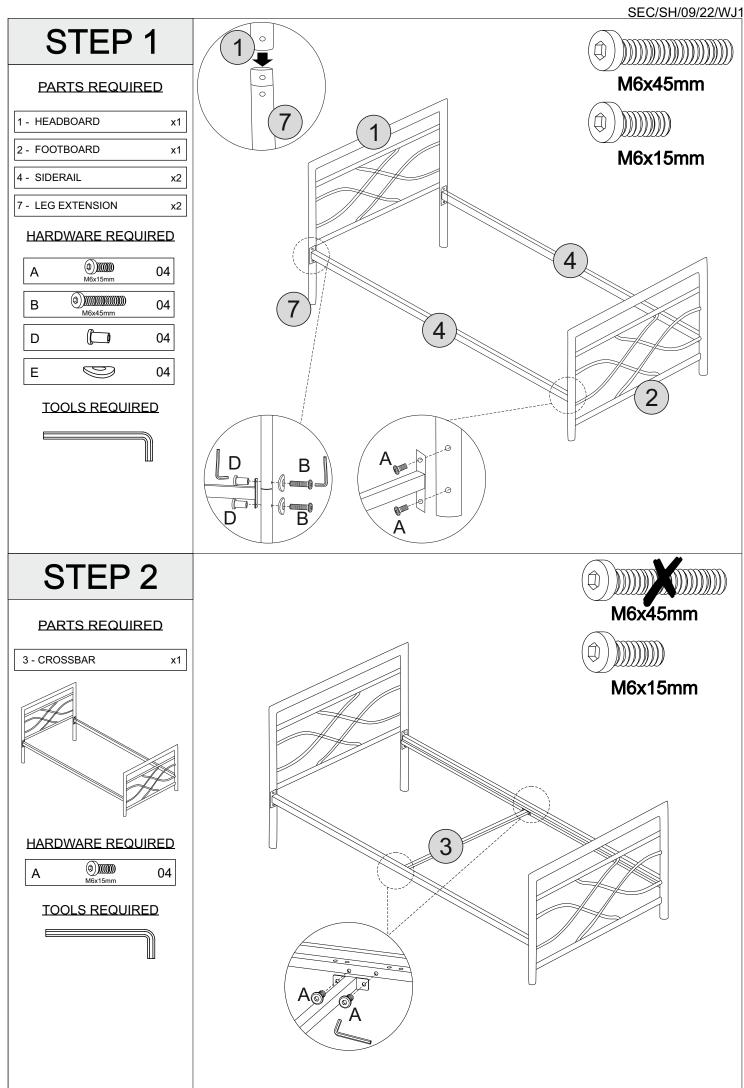

## PARTS LIST

| Part Number | Part Code           | Part Description | <b>Quantity</b> | <u>Carton</u> |
|-------------|---------------------|------------------|-----------------|---------------|
| 1           | S200-201-014-WJ1-01 | Headboard        | 1               | 1             |
| 2           | S200-201-014-WJ1-02 | Footboard        | 1               | 1             |
| 3           | S200-201-014-WJ1-03 | Crossbar         | 1               | 1             |
| 4           | S200-201-014-WJ1-04 | Siderail         | 2               | 2             |
| 5           | S200-201-014-WJ1-05 | Wooden Slat      | 13              | 1             |
| 6           | S200-201-014-WJ1-06 | Slat Caps        | 26              | 1             |
| 7           | S200-201-014-WJ1-07 | Leg Extension    | 2               | 1             |

| No | Part Name       |   | Qty | Carton |
|----|-----------------|---|-----|--------|
| А  | M6 x 15MM BOLTS |   | x8  | 1/1    |
| В  | M6 x 45MM BOLTS |   | x4  | 1/1    |
| С  | METAL WASHER    | Ø | x4  | 1/1    |
| D  | M6 INSERT NUTS  |   | x4  | 1/1    |
| Е  | M4 ALLEN KEY    |   | x2  | 1/1    |