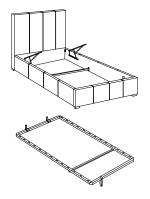

## **Important information!**

The gas lifts used in the construction of this product are extremely strong and cannot be operated by hand when not fitted to the ottoman hinges.

All gas lifts are tested in the factory for correct pressure and operation before use.

You must ensure the MATTRESS is on the bed frame before lifting the mechanism.

FAILURE TO DO SO MAY RESULT IN INJURY.

Initially it might appear that the gas lifts are very stiff when opening and closing the ottoman frame, THIS IS NORMAL.

After operating the ottoman a few times, the movement of the gas lifts and the opening and closing of the ottoman will become easier.