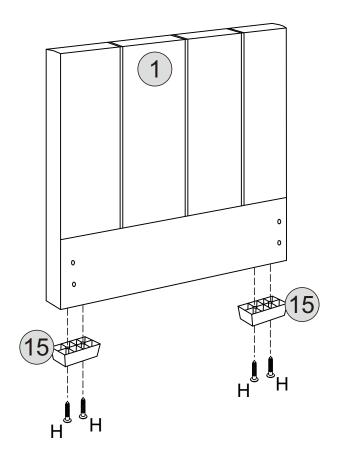

MBLY. PLEASE CONTACT YOUR SUPPLIER IMMEDIATELY.

## **Important information!**

The gas lifts used in the construction of this product are extremely strong and cannot be operated by hand when not fitted to the ottoman hinges.

All gas lifts are tested in the factory for correct pressure and operation before use.



You must ensure the MATTRESS is on the bed frame before lifting the mechanism.

FAILURE TO DO SO MAY RESULT IN INJURY.



Initially it might appear that the gas lifts are very stiff when opening and closing the ottoman frame, THIS IS NORMAL.

After operating the ottoman a few times, the movement of the gas lifts and the opening and closing of the ottoman will become easier.

#### PARTS REQUIRED

1 - HEADBOARD x1
15 - FEET x2

#### HARDWARE REQUIRED



#### **TOOLS REQUIRED**





### STEP 2

#### PARTS REQUIRED

2 - FOOTBOARD x1

15 - FEET x2

#### HARDWARE REQUIRED







#### PARTS REQUIRED

| 1 - HEADBOARD      | x1 |
|--------------------|----|
| 2 - FOOTBOARD      | x1 |
| 3 - LEFT SIDERAIL  | x1 |
| 4 - RIGHT SIDERAIL | x1 |

#### HARDWARE REQUIRED

| В | (0) (1) (1) (1) (1) (1) (1) (1) (1) (1) (1 | 08 |
|---|--------------------------------------------|----|
| E | 0                                          | 08 |
| F | 0                                          | 08 |

#### **TOOLS REQUIRED**





### STEP 4

#### PARTS REQUIRED

14 - CORNER BRACKET x2



#### HARDWARE REQUIRED

| D | ① <b>1/4"</b> x 3 <b>/4"</b> | 80 |
|---|------------------------------|----|
| Е | 0                            | 80 |

#### **TOOLS REQUIRED**





SEC/SH/12/22/HA1





##