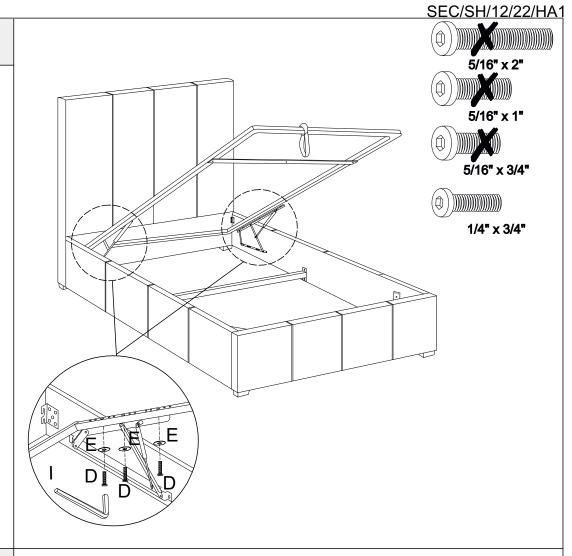

### **HARDWARE LIST**

| REF |   | HARDWARE NAME            | QTY    |
|-----|---|--------------------------|--------|
| Α   |   | 5/16x2" BOLT             | 2 PCS  |
| В   |   | 5/16x1" BOLT             | 8 PCS  |
| С   |   | 5/16x3/4" BOLT           | 4 PCS  |
| D   |   | 1/4x3/4" BOLT            | 30 PCS |
| E   | 0 | 5/16"x19mm FLAT WASHER   | 44 PCS |
| F   |   | 5/16"x13mm SPRING WASHER | 26 PCS |
| G   |   | 5/16"x12mm               | 6 PCS  |
| Н   | X | #7*1-1/2 Screw           | 8 PCS  |
|     |   | M4 ALLEN KEY             | 1 PC   |
| J   |   | M5 ALLEN KEY             | 1 PC   |
| K   | 2 | 12mm SPANNER             | 1 PC   |

## **Important information!**

The gas lifts used in the construction of this product are extremely strong and cannot be operated by hand when not fitted to the ottoman hinges.

All gas lifts are tested in the factory for correct pressure and operation before use.

You must ensure the MATTRESS is on the bed frame before lifting the mechanism.

FAILURE TO DO SO MAY RESULT IN INJURY.

Initially it might appear that the gas lifts are very stiff when opening and closing the ottoman frame, THIS IS NORMAL.

After operating the ottoman a few times, the movement of the gas lifts and the opening and closing of the ottoman will become easier.

#### **TOOLS REQUIRED**

SEC/SH/12/22/HA1