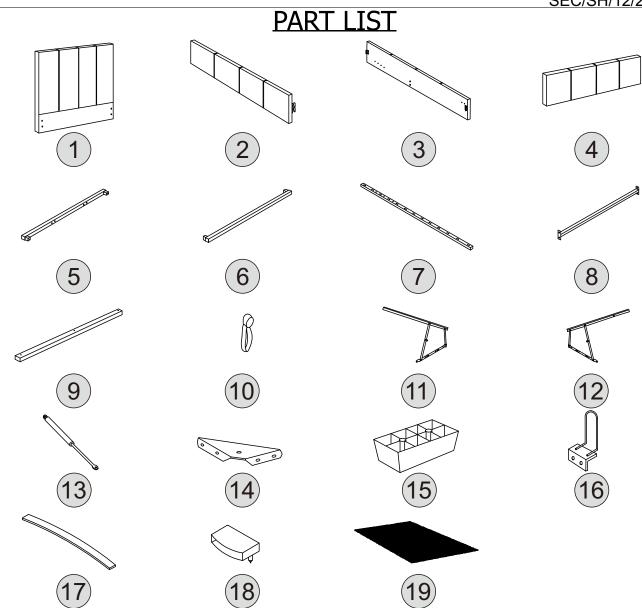

THE SURFACE OF THIS ITEM IS NOT HEAT RESISTANT. ALWAYS USE A PLACE MAT UNDER HOT OR COLD ITEMS TO PREVENT MARKING.

| <b>Part Number</b> | Part Code           | Part Description  | Quantity | Carton |
|--------------------|---------------------|-------------------|----------|--------|
| 1                  | S200-201-036-HA1-01 | Headboard         | 1        | 1/2    |
| 2                  | S200-201-036-HA1-02 | Footboard         | 1        | 2/2    |
| 3                  | S200-201-036-HA1-03 | Left Side Rail    | 1        | 2/2    |
| 4                  | S200-201-036-HA1-04 | Right Side Rail   | 1        | 2/2    |
| 5                  | S200-201-036-HA1-05 | Front Frame Rail  | 1        | 2/2    |
| 6                  | S200-201-036-HA1-06 | Back Frame Rail   | 1        | 2/2    |
| 7                  | S200-201-036-HA1-07 | Front Side Rail   | 2        | 2/2    |
| 8                  | S200-201-036-HA1-08 | Centre Frame Rail | 1        | 2/2    |
| 9                  | S200-201-036-HA1-09 | Crossrail         | 1        | 2/2    |
| 10                 | S200-201-036-HA1-10 | Strap             | 1        | 2/2    |
| 11                 | S200-201-036-HA1-11 | Left Lifting Arm  | 1        | 2/2    |
| 12                 | S200-201-036-HA1-12 | Right Lifting Arm | 1        | 2/2    |
| 13                 | S200-201-036-HA1-13 | Gas Lift          | 2        | 2/2    |
| 14                 | S200-201-036-HA1-14 | Corner Bracket    | 2        | 2/2    |
| 15                 | S200-201-036-HA1-15 | Feet              | 4        | 2/2    |
| 16                 | S200-201-036-HA1-16 | Mattress Support  | 2        | 2/2    |
| 17                 | S200-201-036-HA1-17 | Sprung Slats      | 13       | 1/2    |
| 18                 | S200-201-036-HA1-18 | Plastic Slat Caps | 26       | 2/2    |
| 19                 | S200-201-036-HA1-19 | Woven Fabric      | 1        | 1/2    |