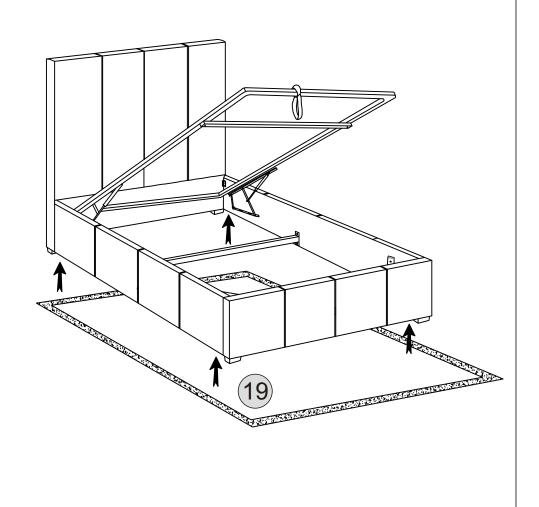

| Е | 0                            | 80 |

#### **TOOLS REQUIRED**





SEC/SH/12/22/HA1





#### PARTS REQUIRED

| 11 - LEFT LIFTING ARM  | x1 |
|------------------------|----|
| 12 - RIGHT LIFTING ARM | x1 |
| 13 - GAS LIFT          | x2 |

#### **HARDWARE REQUIRED**



#### **TOOLS REQUIRED**





### STEP 8

#### PARTS REQUIRED

| 8 - CENTRE FRAME RAIL  | x1 |
|------------------------|----|
| 11 - LEFT LIFTING ARM  | x1 |
| 12 - RIGHT LIFTING ARM | x1 |



#### HARDWARE REQUIRED

| D | 0) | 12 |
|---|----|----|
| Е | 0  | 12 |
| F | 0  | 08 |







PARTS REQUIRED



**HARDWARE REQUIRED** 

| D | ① <b>(1/4"</b> × 8/4" | 06 |
|---|-----------------------|----|
| Е | 0                     | 06 |

**TOOLS REQUIRED** 





#### PARTS REQUIRED

19 - WOVEN FABRIC x1



HARDWARE REQUIRED



#### PARTS REQUIRED

17 - SPRUNG SLATS x13

18 - PLASTIC SLAT CAPS x26



HARDWARE REQUIRED

TOOLS REQUIRED



### STEP 12

PARTS REQUIRED

HARDWARE REQUIRED