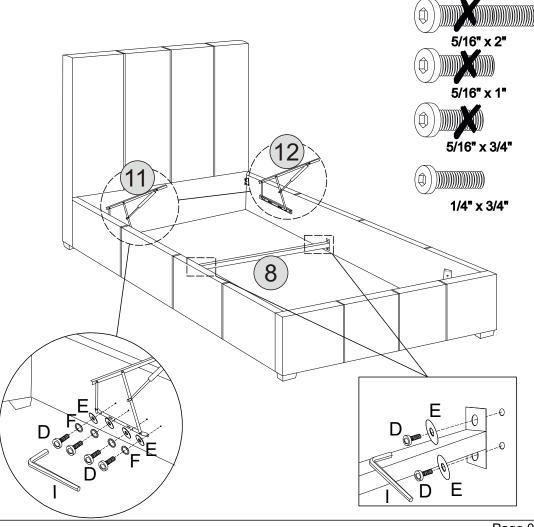

#### PARTS REQUIRED

| 11 - LEFT LIFTING ARM  | x1 |
|------------------------|----|
| 12 - RIGHT LIFTING ARM | x1 |
| 13 - GAS LIFT          | x2 |

#### **HARDWARE REQUIRED**

#### **TOOLS REQUIRED**

### STEP 8

#### PARTS REQUIRED

| 8 - CENTRE FRAME RAIL  | x1 |
|------------------------|----|
| 11 - LEFT LIFTING ARM  | x1 |
| 12 - RIGHT LIFTING ARM | x1 |

#### HARDWARE REQUIRED

| D | 0) | 12 |
|---|----|----|
| Е | 0  | 12 |
| F | 0  | 08 |

PARTS REQUIRED

**HARDWARE REQUIRED** 

| D | ① <b>(1/4"</b> × 8/4" | 06 |
|---|-----------------------|----|
| Е | 0                     | 06 |