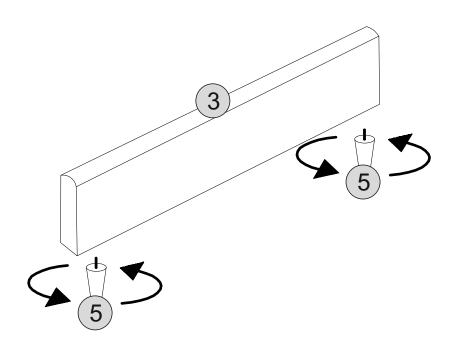

#### **PARTS REQUIRED**

3 - FOOTBOARD

x1

5 - WOODEN FEET

x2

HARDWARE REQUIRED

**TOOLS REQUIRED** 

#### PARTS REQUIRED

| 1 - HEADBOARD | x1 |
|---------------|----|
| 3 - FOOTBOARD | x1 |
| 4 - SIDE RAIL | x2 |