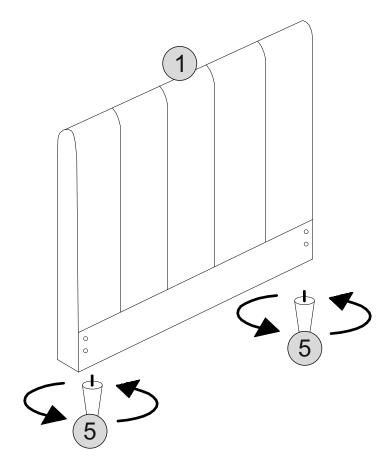

#### PARTS REQUIRED

1 - HEADBOARD

x1

x2

5 - WOODEN FEET

HARDWARE REQUIRED

**TOOLS REQUIRED** 