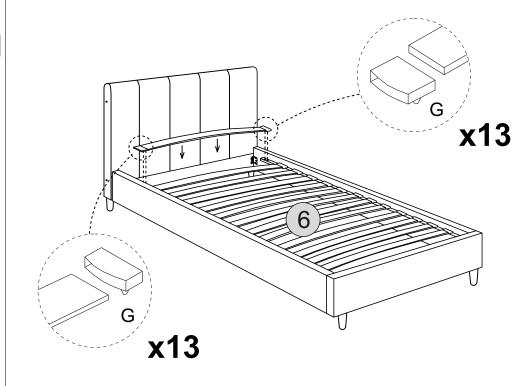

### STEP 5

#### **PARTS REQUIRED**

6 - WOODEN SLAT x13

#### HARDWARE REQUIRED