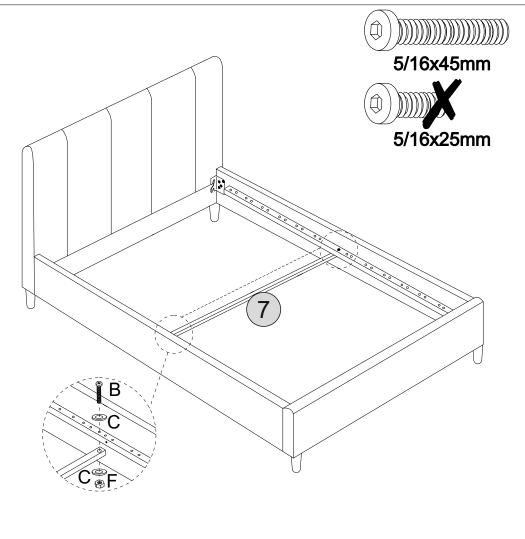

#### PARTS REQUIRED

7 - CENTRE CROSS RAIL x1

#### HARDWARE REQUIRED

| В | (d))))))))))<br>5/16x45mm | 02 |
|---|---------------------------|----|
| С | 0                         | 04 |
| F |                           | 02 |

# STEP 7