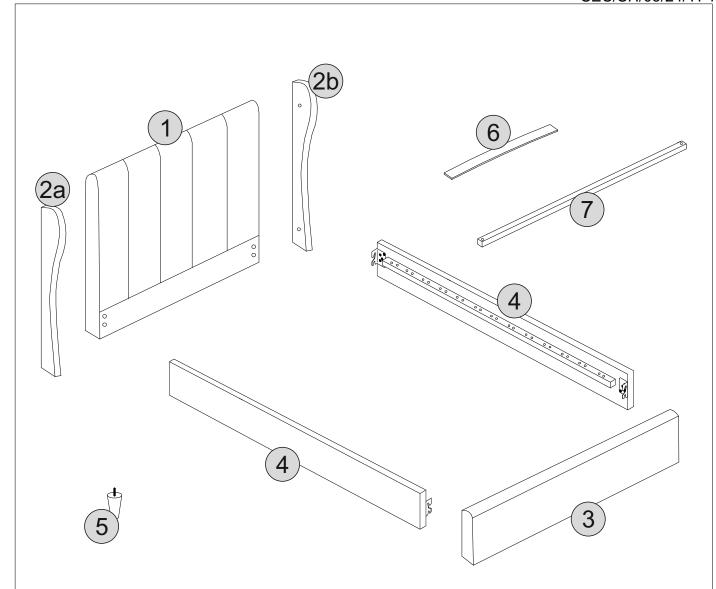

### **PART LIST**

| Part Number | Part Code            | Part Description  | Quantity | <u>Carton</u> |
|-------------|----------------------|-------------------|----------|---------------|
| 1           | S200-201-064-YF1-01  | Headboard         | 1        | 1/2           |
| 2a          | S200-201-064-YF1-02A | Left Wing         | 1        | 1/2           |
| 2b          | S200-201-064-YF1-02B | Right Wing        | 1        | 1/2           |
| 3           | S200-201-064-YF1-03  | Footboard         | 1        | 1/2           |
| 4           | S200-201-064-YF1-04  | Side Rail         | 2        | 2/2           |
| 5           | S200-201-064-YF1-05  | Wooden Feet       | 4        | 1/2           |
| 6           | S200-201-064-YF1-06  | Wooden Slat       | 13       | 1/2           |
| 7           | S200-201-064-YF1-07  | Centre Cross Rail | 1        | 2/2           |