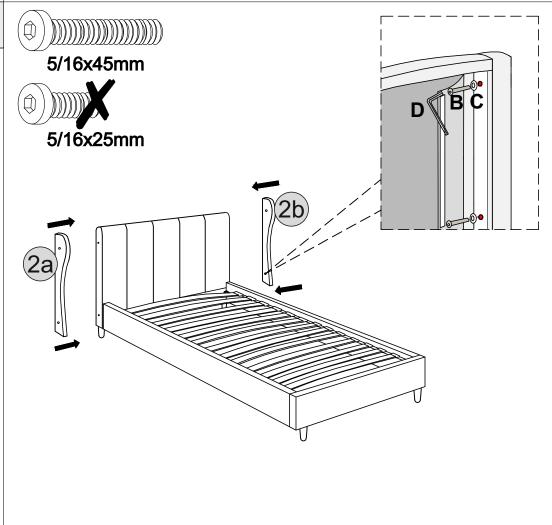

#### PARTS REQUIRED

2a - LEFT WING x1

2b - RIGHT WING x1

#### HARDWARE REQUIRED

| В | 9)<br>5/16x45mm | 04 |
|---|-----------------|----|
| С | 0               | 04 |

#### **TOOLS REQUIRED**