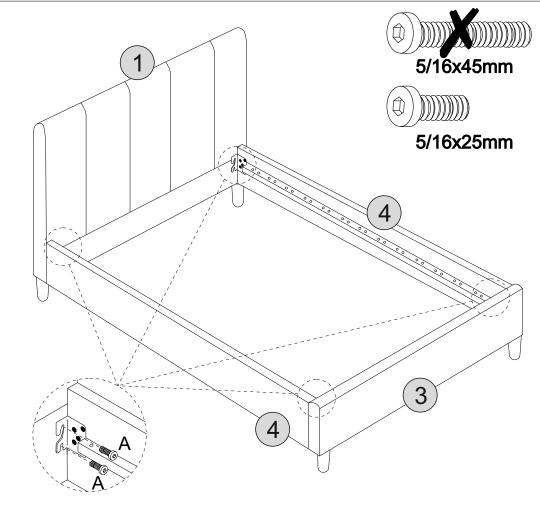

#### PARTS REQUIRED

| 1 - HEADBOARD | x1 |
|---------------|----|
| 3 - FOOTBOARD | x1 |
| 4 - SIDE RAIL | x2 |

#### **HARDWARE REQUIRED**

#### **TOOLS REQUIRED**