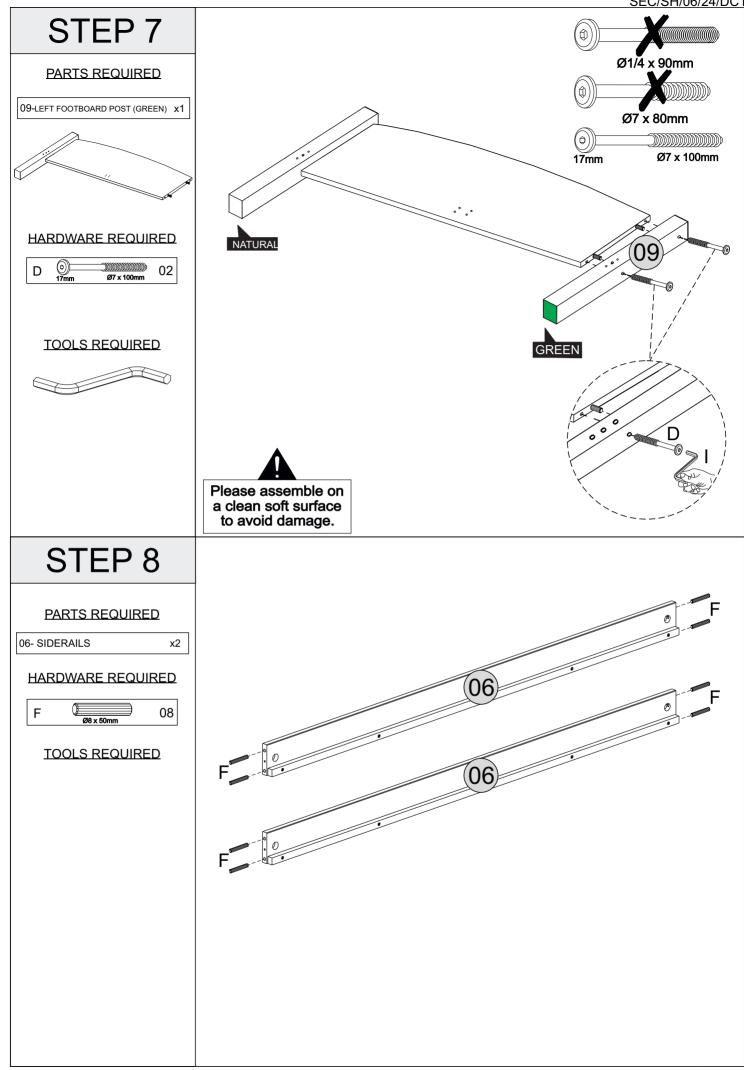

## PARTS LIST

| Part Number | Part Code           | Part Description               | Quantity | Carton |
|-------------|---------------------|--------------------------------|----------|--------|
| 01          | S200-203-001-DC1-01 | Upper Crossbeam                | 1        | 1/2    |
| 02          | S200-203-001-DC1-02 | Large Panel                    | 1        | 1/2    |
| 03          | S200-203-001-DC1-03 | Lower Crossbeam                | 1        | 1/2    |
| 04          | S200-203-001-DC1-04 | Small Panel                    | 1        | 1/2    |
| 05          | S200-203-001-DC1-05 | Slats (02 Holes)               | 26       | 1/2    |
| 06          | S200-203-001-DC1-06 | Siderails                      | 2        | 2/2    |
| 07          | S200-203-001-DC1-07 | Right Headboard Post (Natural) | 1        | 1/2    |
| 08          | S200-203-001-DC1-08 | Left Headboard Post (Green)    | 1        | 1/2    |
| 09          | S200-203-001-DC1-09 | Left Footboard Post (Green)    | 1        | 1/2    |
| 10          | S200-203-001-DC1-10 | Right Footboard Post (Natural) | 1        | 1/2    |
| 11          | S200-203-001-DC1-11 | Centre Support Rail            | 1        | 2/2    |
| 12          | S200-203-001-DC1-12 | Centre Support Leg             | 2        | 1/2    |