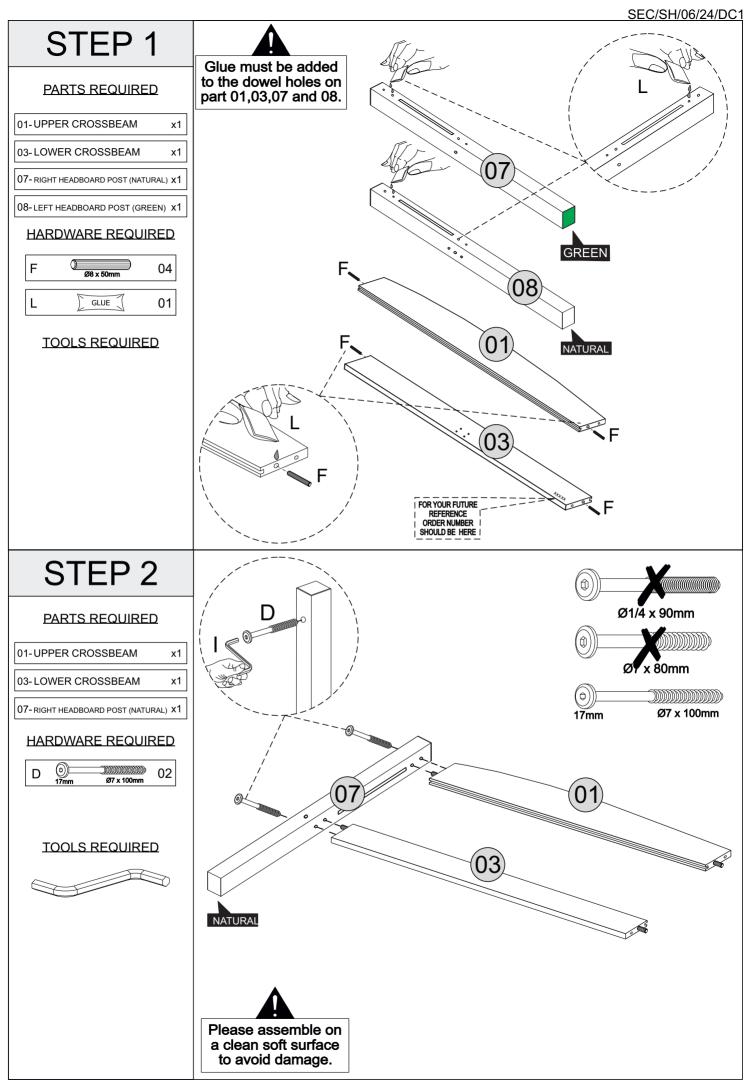

03-001-DC1-04 | Small Panel                    | 1        | 1/2    |
| 05          | S200-203-001-DC1-05 | Slats (02 Holes)               | 26       | 1/2    |
| 06          | S200-203-001-DC1-06 | Siderails                      | 2        | 2/2    |
| 07          | S200-203-001-DC1-07 | Right Headboard Post (Natural) | 1        | 1/2    |
| 08          | S200-203-001-DC1-08 | Left Headboard Post (Green)    | 1        | 1/2    |
| 09          | S200-203-001-DC1-09 | Left Footboard Post (Green)    | 1        | 1/2    |
| 10          | S200-203-001-DC1-10 | Right Footboard Post (Natural) | 1        | 1/2    |
| 11          | S200-203-001-DC1-11 | Centre Support Rail            | 1        | 2/2    |
| 12          | S200-203-001-DC1-12 | Centre Support Leg             | 2        | 1/2    |

















SEC/SH/06/24/DC1