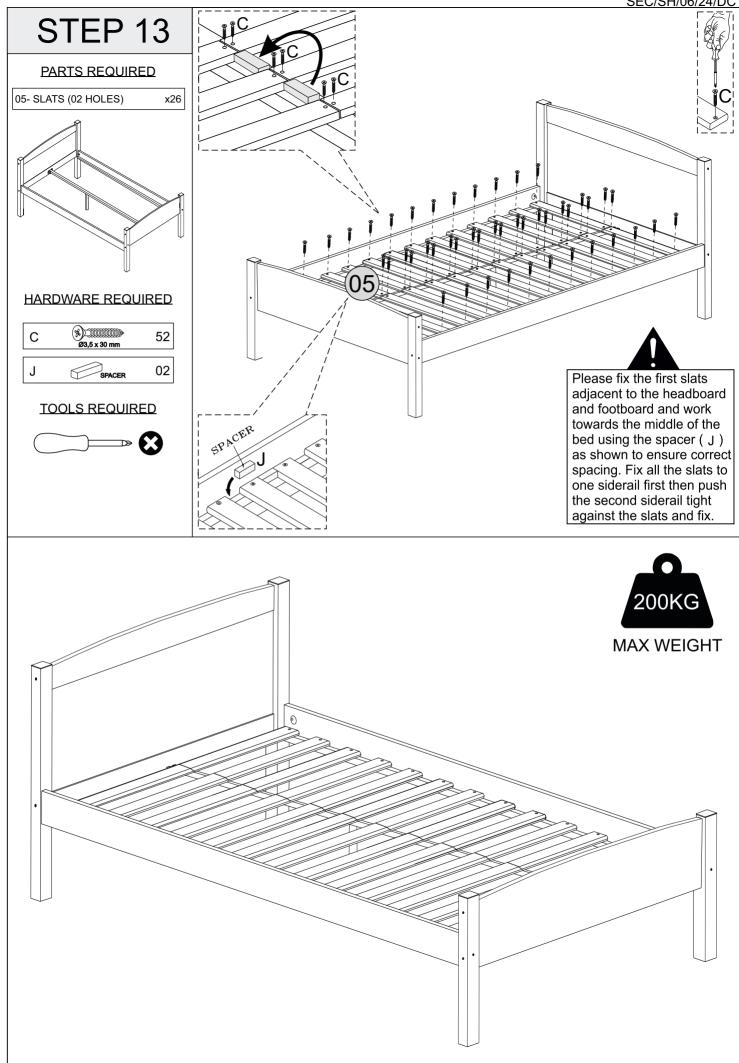

## PARTS LIST

| Part Number | Part Code           | Part Description               | Quantity | Carton |
|-------------|---------------------|--------------------------------|----------|--------|
| 01          | S200-203-001-DC1-01 | Upper Crossbeam                | 1        | 1/2    |
| 02          | S200-203-001-DC1-02 | Large Panel                    | 1        | 1/2    |
| 03          | S200-203-001-DC1-03 | Lower Crossbeam                | 1        | 1/2    |
| 04          | S200-203-001-DC1-04 | Small Panel                    | 1        | 1/2    |
| 05          | S200-203-001-DC1-05 | Slats (02 Holes)               | 26       | 1/2    |
| 06          | S200-203-001-DC1-06 | Siderails                      | 2        | 2/2    |
| 07          | S200-203-001-DC1-07 | Right Headboard Post (Natural) | 1        | 1/2    |
| 08          | S200-203-001-DC1-08 | Left Headboard Post (Green)    | 1        | 1/2    |
| 09          | S200-203-001-DC1-09 | Left Footboard Post (Green)    | 1        | 1/2    |
| 10          | S200-203-001-DC1-10 | Right Footboard Post (Natural) | 1        | 1/2    |
| 11          | S200-203-001-DC1-11 | Centre Support Rail            | 1        | 2/2    |
| 12          | S200-203-001-DC1-12 | Centre Support Leg             | 2        | 1/2    |