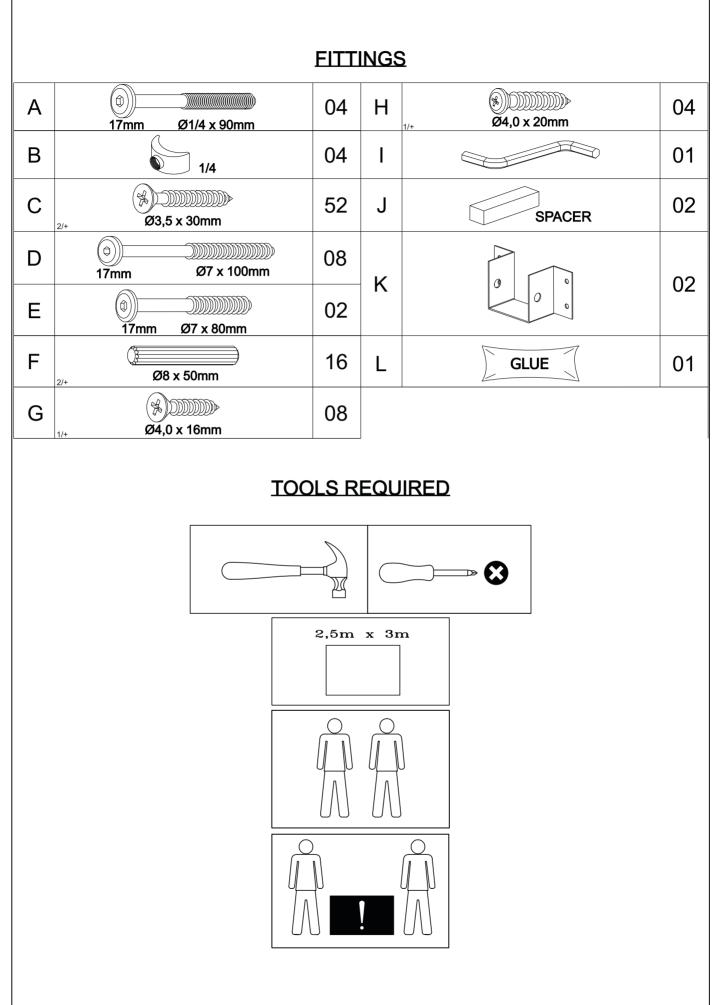

-203-001-DC1-04 | Small Panel                    | 1        | 1/2    |
| 05          | S200-203-001-DC1-05 | Slats (02 Holes)               | 26       | 1/2    |
| 06          | S200-203-001-DC1-06 | Siderails                      | 2        | 2/2    |
| 07          | S200-203-001-DC1-07 | Right Headboard Post (Natural) | 1        | 1/2    |
| 08          | S200-203-001-DC1-08 | Left Headboard Post (Green)    | 1        | 1/2    |
| 09          | S200-203-001-DC1-09 | Left Footboard Post (Green)    | 1        | 1/2    |
| 10          | S200-203-001-DC1-10 | Right Footboard Post (Natural) | 1        | 1/2    |
| 11          | S200-203-001-DC1-11 | Centre Support Rail            | 1        | 2/2    |
| 12          | S200-203-001-DC1-12 | Centre Support Leg             | 2        | 1/2    |

















SEC/SH/06/24/DC1