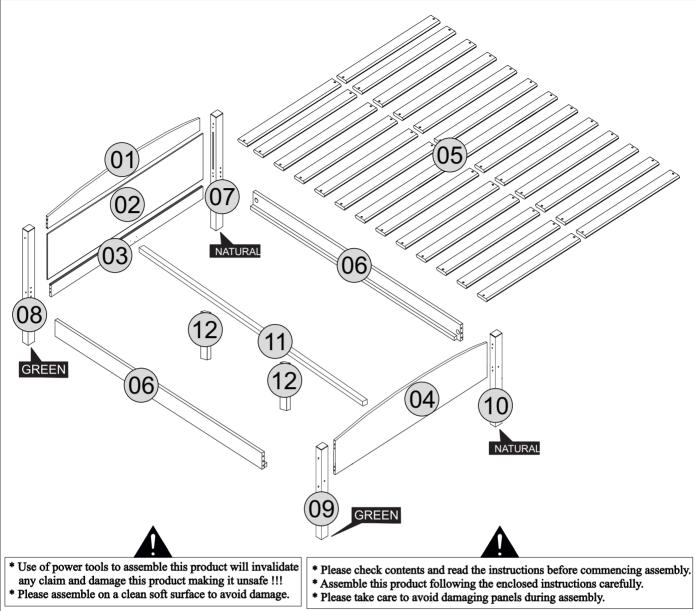

## Please Note:

The below highlighted parts have been number/colour coded to help identify them during assembly.

## PARTS LIST

| Part Number | Part Code           | Part Description               | Quantity | Carton |
|-------------|---------------------|--------------------------------|----------|--------|
| 01          | S200-203-001-DC1-01 | Upper Crossbeam                | 1        | 1/2    |
| 02          | S200-203-001-DC1-02 | Large Panel                    | 1        | 1/2    |
| 03          | S200-203-001-DC1-03 | Lower Crossbeam                | 1        | 1/2    |
| 04          | S200-203-001-DC1-04 | Small Panel                    | 1        | 1/2    |
| 05          | S200-203-001-DC1-05 | Slats (02 Holes)               | 26       | 1/2    |
| 06          | S200-203-001-DC1-06 | Siderails                      | 2        | 2/2    |
| 07          | S200-203-001-DC1-07 | Right Headboard Post (Natural) | 1        | 1/2    |
| 08          | S200-203-001-DC1-08 | Left Headboard Post (Green)    | 1        | 1/2    |
| 09          | S200-203-001-DC1-09 | Left Footboard Post (Green)    | 1        | 1/2    |
| 10          | S200-203-001-DC1-10 | Right Footboard Post (Natural) | 1        | 1/2    |
| 11          | S200-203-001-DC1-11 | Centre Support Rail            | 1        | 2/2    |
| 12          | S200-203-001-DC1-12 | Centre Support Leg             | 2        | 1/2    |