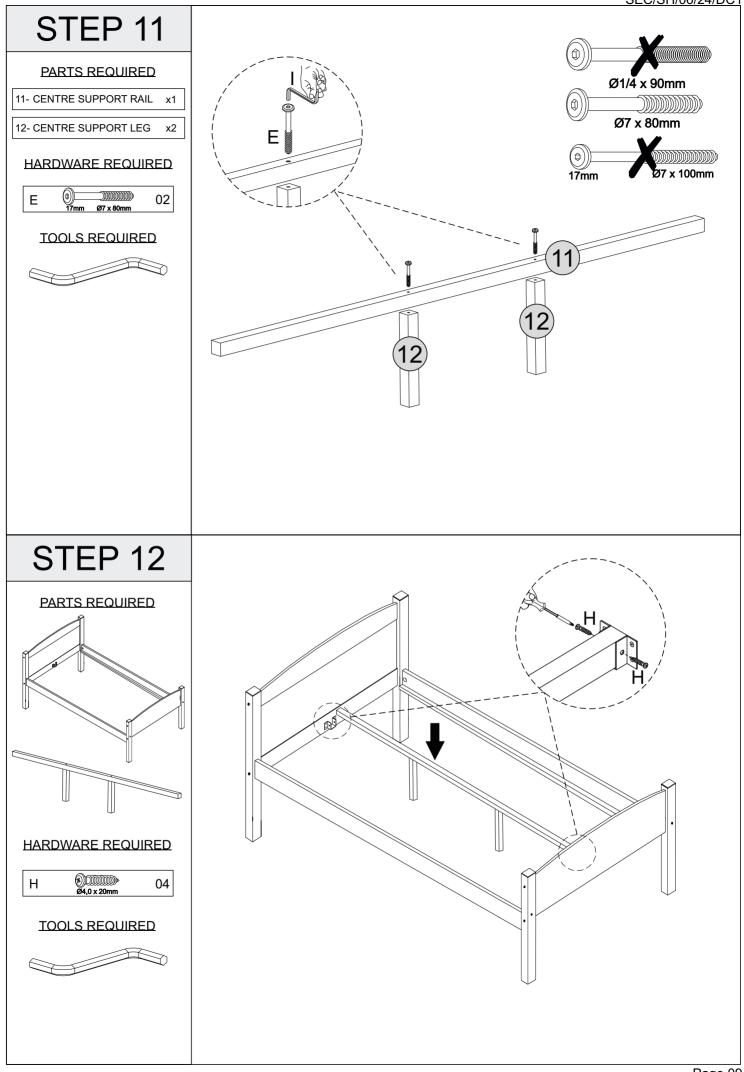

## PARTS LIST

| Part Number | Part Code           | Part Description               | Quantity | Carton |
|-------------|---------------------|--------------------------------|----------|--------|
| 01          | S200-203-001-DC1-01 | Upper Crossbeam                | 1        | 1/2    |
| 02          | S200-203-001-DC1-02 | Large Panel                    | 1        | 1/2    |
| 03          | S200-203-001-DC1-03 | Lower Crossbeam                | 1        | 1/2    |
| 04          | S200-203-001-DC1-04 | Small Panel                    | 1        | 1/2    |
| 05          | S200-203-001-DC1-05 | Slats (02 Holes)               | 26       | 1/2    |
| 06          | S200-203-001-DC1-06 | Siderails                      | 2        | 2/2    |
| 07          | S200-203-001-DC1-07 | Right Headboard Post (Natural) | 1        | 1/2    |
| 08          | S200-203-001-DC1-08 | Left Headboard Post (Green)    | 1        | 1/2    |
| 09          | S200-203-001-DC1-09 | Left Footboard Post (Green)    | 1        | 1/2    |
| 10          | S200-203-001-DC1-10 | Right Footboard Post (Natural) | 1        | 1/2    |
| 11          | S200-203-001-DC1-11 | Centre Support Rail            | 1        | 2/2    |
| 12          | S200-203-001-DC1-12 | Centre Support Leg             | 2        | 1/2    |