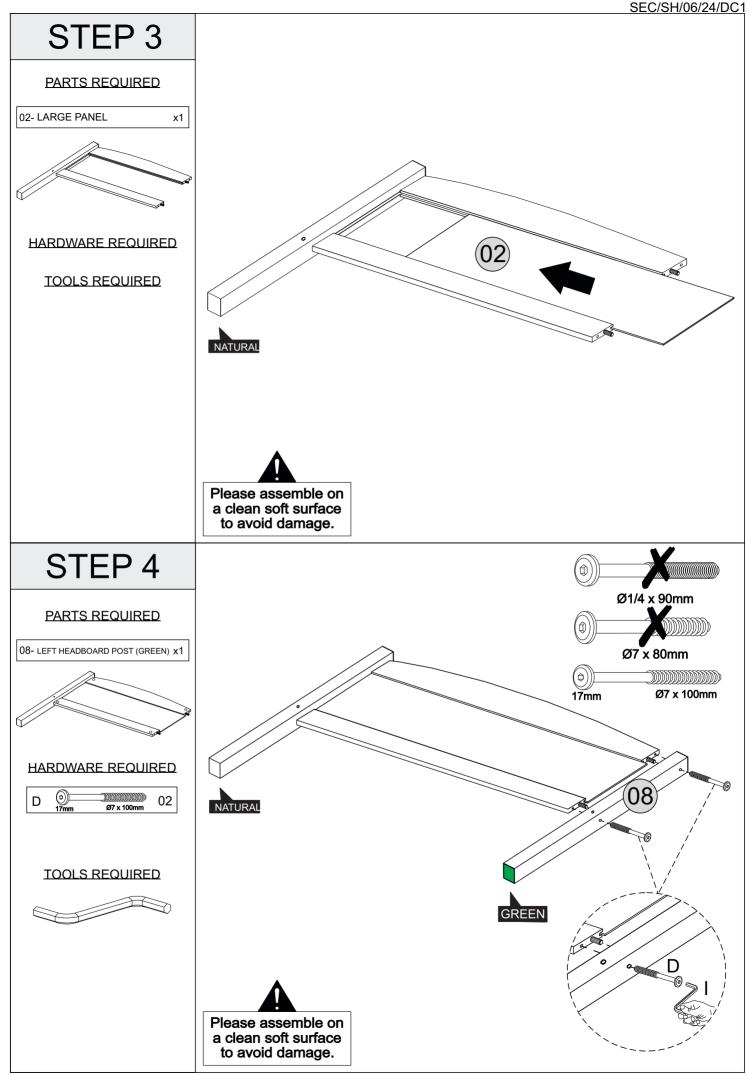

## PARTS LIST

| Part Number | Part Code           | Part Description               | Quantity | Carton |
|-------------|---------------------|--------------------------------|----------|--------|
| 01          | S200-203-001-DC1-01 | Upper Crossbeam                | 1        | 1/2    |
| 02          | S200-203-001-DC1-02 | Large Panel                    | 1        | 1/2    |
| 03          | S200-203-001-DC1-03 | Lower Crossbeam                | 1        | 1/2    |
| 04          | S200-203-001-DC1-04 | Small Panel                    | 1        | 1/2    |
| 05          | S200-203-001-DC1-05 | Slats (02 Holes)               | 26       | 1/2    |
| 06          | S200-203-001-DC1-06 | Siderails                      | 2        | 2/2    |
| 07          | S200-203-001-DC1-07 | Right Headboard Post (Natural) | 1        | 1/2    |
| 08          | S200-203-001-DC1-08 | Left Headboard Post (Green)    | 1        | 1/2    |
| 09          | S200-203-001-DC1-09 | Left Footboard Post (Green)    | 1        | 1/2    |
| 10          | S200-203-001-DC1-10 | Right Footboard Post (Natural) | 1        | 1/2    |
| 11          | S200-203-001-DC1-11 | Centre Support Rail            | 1        | 2/2    |
| 12          | S200-203-001-DC1-12 | Centre Support Leg             | 2        | 1/2    |