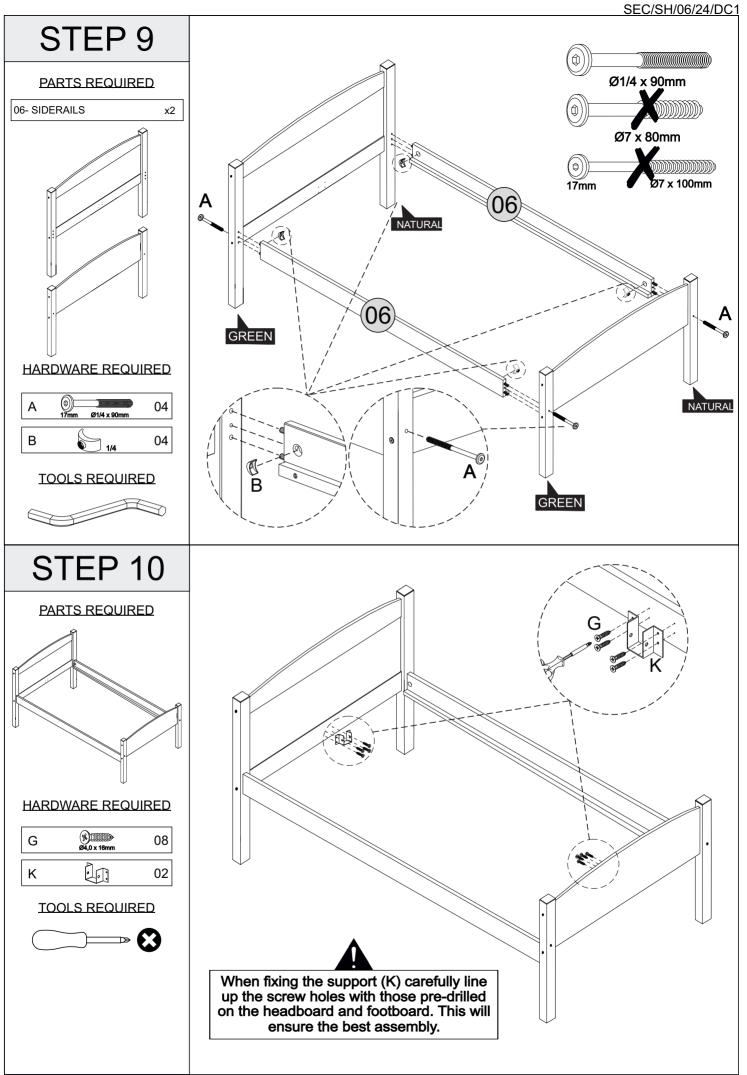

## PARTS LIST

| Part Number | Part Code           | Part Description               | Quantity | Carton |
|-------------|---------------------|--------------------------------|----------|--------|
| 01          | S200-203-001-DC1-01 | Upper Crossbeam                | 1        | 1/2    |
| 02          | S200-203-001-DC1-02 | Large Panel                    | 1        | 1/2    |
| 03          | S200-203-001-DC1-03 | Lower Crossbeam                | 1        | 1/2    |
| 04          | S200-203-001-DC1-04 | Small Panel                    | 1        | 1/2    |
| 05          | S200-203-001-DC1-05 | Slats (02 Holes)               | 26       | 1/2    |
| 06          | S200-203-001-DC1-06 | Siderails                      | 2        | 2/2    |
| 07          | S200-203-001-DC1-07 | Right Headboard Post (Natural) | 1        | 1/2    |
| 08          | S200-203-001-DC1-08 | Left Headboard Post (Green)    | 1        | 1/2    |
| 09          | S200-203-001-DC1-09 | Left Footboard Post (Green)    | 1        | 1/2    |
| 10          | S200-203-001-DC1-10 | Right Footboard Post (Natural) | 1        | 1/2    |
| 11          | S200-203-001-DC1-11 | Centre Support Rail            | 1        | 2/2    |
| 12          | S200-203-001-DC1-12 | Centre Support Leg             | 2        | 1/2    |