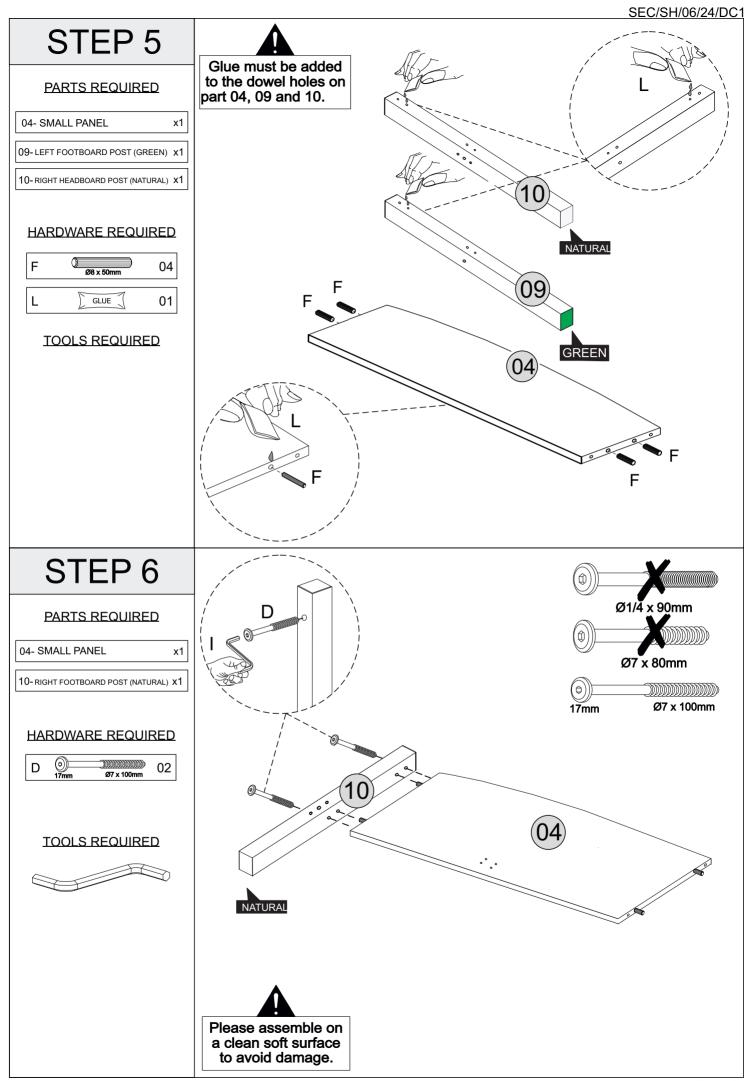

## PARTS LIST

| Part Number | Part Code           | Part Description               | Quantity | Carton |
|-------------|---------------------|--------------------------------|----------|--------|
| 01          | S200-203-001-DC1-01 | Upper Crossbeam                | 1        | 1/2    |
| 02          | S200-203-001-DC1-02 | Large Panel                    | 1        | 1/2    |
| 03          | S200-203-001-DC1-03 | Lower Crossbeam                | 1        | 1/2    |
| 04          | S200-203-001-DC1-04 | Small Panel                    | 1        | 1/2    |
| 05          | S200-203-001-DC1-05 | Slats (02 Holes)               | 26       | 1/2    |
| 06          | S200-203-001-DC1-06 | Siderails                      | 2        | 2/2    |
| 07          | S200-203-001-DC1-07 | Right Headboard Post (Natural) | 1        | 1/2    |
| 08          | S200-203-001-DC1-08 | Left Headboard Post (Green)    | 1        | 1/2    |
| 09          | S200-203-001-DC1-09 | Left Footboard Post (Green)    | 1        | 1/2    |
| 10          | S200-203-001-DC1-10 | Right Footboard Post (Natural) | 1        | 1/2    |
| 11          | S200-203-001-DC1-11 | Centre Support Rail            | 1        | 2/2    |
| 12          | S200-203-001-DC1-12 | Centre Support Leg             | 2        | 1/2    |