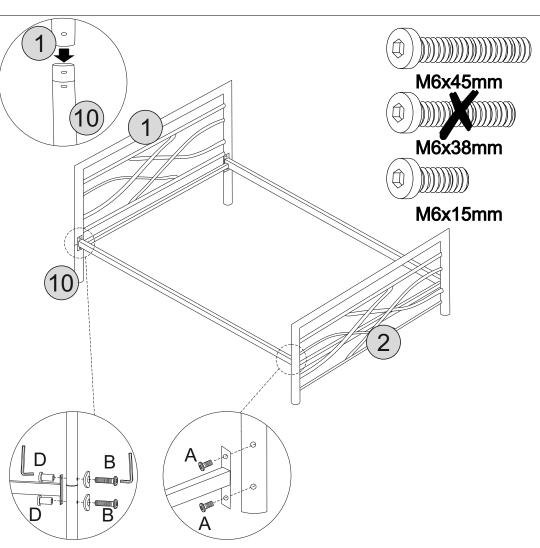

## STEP 2

#### **PARTS REQUIRED**

1 - HEADBOARD x1 2 - FOOTBOARD x1 10 - LEG EXTENSION x2

#### HARDWARE REQUIRED

(1) M6x15mm Α 04 В 04 D 04

#### **TOOLS REQUIRED**

04

F

**TOOLS REQUIRED**