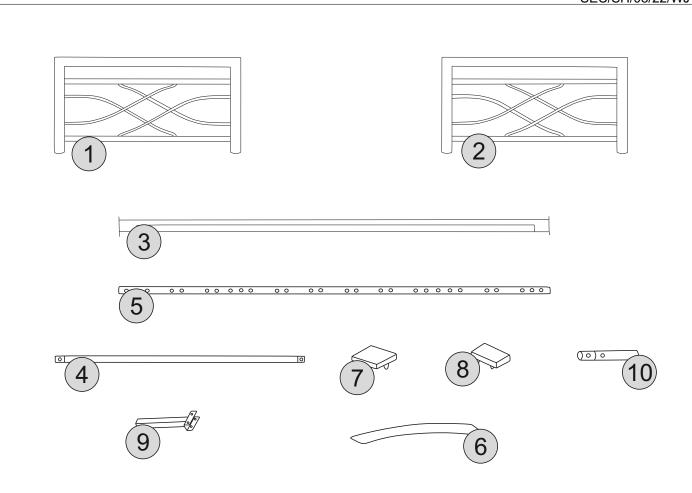

### **PARTS LIST**

| Part Number | Part Code           | Part Description | <b>Quantity</b> | <u>Carton</u> |
|-------------|---------------------|------------------|-----------------|---------------|
| 1           | S200-203-020-WJ1-01 | Headboard        | 1               | 1             |
| 2           | S200-203-020-WJ1-02 | Footboard        | 1               | 1             |
| 3           | S200-203-020-WJ1-03 | Siderail         | 2               | 2             |
| 4           | S200-203-020-WJ1-04 | Crossbar         | 2               | 2             |
| 5           | S200-203-020-WJ1-05 | Centre Rail      | 1               | 2             |
| 6           | S200-203-020-WJ1-06 | Wooden Slat      | 26              | 1             |
| 7           | S200-203-020-WJ1-07 | Centre Slat Cap  | 13              | 1             |
| 8           | S200-203-020-WJ1-08 | Slat Cap         | 26              | 1             |
| 9           | S200-203-020-WJ1-09 | Support Leg      | 3               | 1             |
| 10          | S200-203-020-WJ1-10 | Leg Extension    | 2               | 1             |