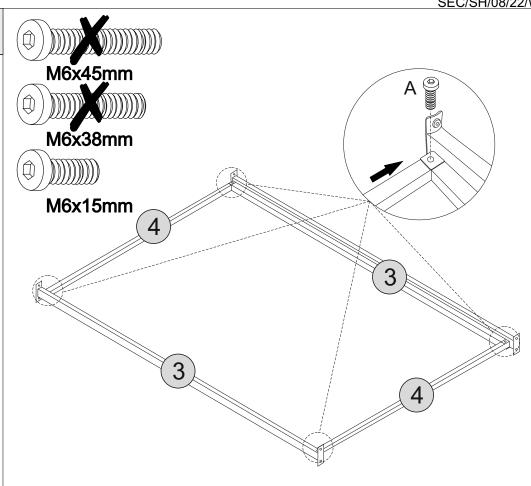

## STEP 1

#### PARTS REQUIRED

3 - SIDERAIL x2 4 - CROSSBAR x2

#### HARDWARE REQUIRED

#### **TOOLS REQUIRED**