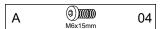

## **HARDWARE LIST**

| No | Part Name       |          | Qty | Carton |
|----|-----------------|----------|-----|--------|
| Α  | M6 x 15MM BOLTS |          | x10 | 1/1    |
| В  | M6 x 45MM BOLTS |          | x4  | 1/1    |
| С  | M6 x 38MM BOLTS |          | x6  | 1/1    |
| D  | M6 INSERT NUTS  |          | x4  | 1/1    |
| Е  | NUT             |          | x6  | 1/1    |
| F  | METAL WASHER    |          | x4  | 1/1    |
| G  | M4 ALLEN KEY    |          | x2  | 1/1    |
| Н  | M4 SPANNER      | <u> </u> | x1  | 1/1    |

#### HARDWARE REQUIRED

(1) M6x15mm Α 04 В 04 D 04