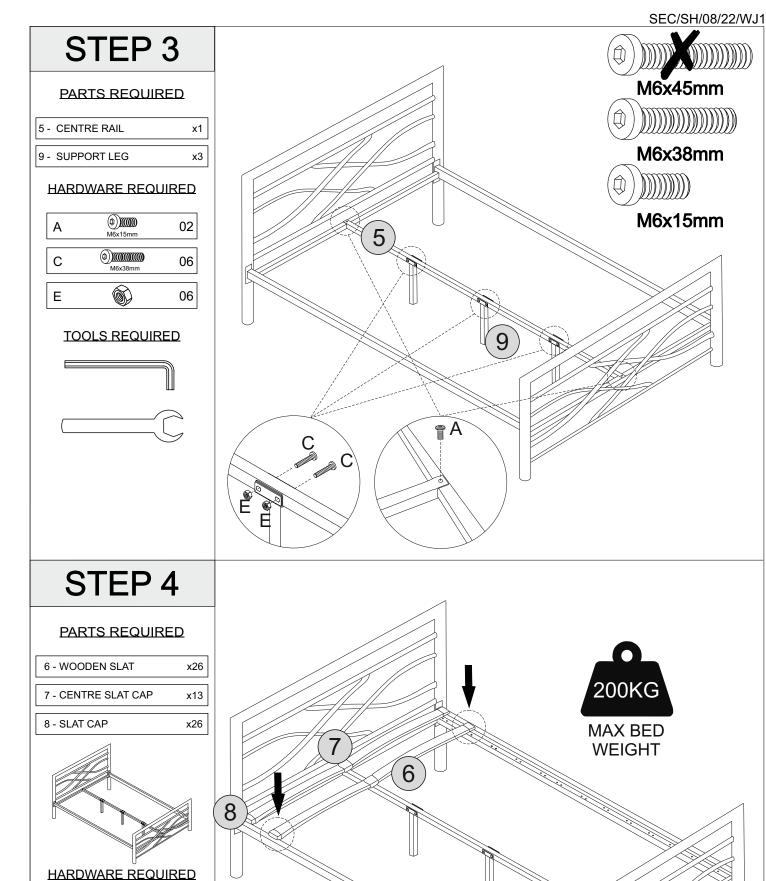

### **PARTS LIST**

| Part Number | Part Code           | Part Description | <b>Quantity</b> | <u>Carton</u> |
|-------------|---------------------|------------------|-----------------|---------------|
| 1           | S200-203-020-WJ1-01 | Headboard        | 1               | 1             |
| 2           | S200-203-020-WJ1-02 | Footboard        | 1               | 1             |
| 3           | S200-203-020-WJ1-03 | Siderail         | 2               | 2             |
| 4           | S200-203-020-WJ1-04 | Crossbar         | 2               | 2             |
| 5           | S200-203-020-WJ1-05 | Centre Rail      | 1               | 2             |
| 6           | S200-203-020-WJ1-06 | Wooden Slat      | 26              | 1             |
| 7           | S200-203-020-WJ1-07 | Centre Slat Cap  | 13              | 1             |
| 8           | S200-203-020-WJ1-08 | Slat Cap         | 26              | 1             |
| 9           | S200-203-020-WJ1-09 | Support Leg      | 3               | 1             |
| 10          | S200-203-020-WJ1-10 | Leg Extension    | 2               | 1             |

## **HARDWARE LIST**

| No | Part Name       |          | Qty | Carton |
|----|-----------------|----------|-----|--------|
| Α  | M6 x 15MM BOLTS |          | x10 | 1/1    |
| В  | M6 x 45MM BOLTS |          | x4  | 1/1    |
| С  | M6 x 38MM BOLTS |          | x6  | 1/1    |
| D  | M6 INSERT NUTS  |          | x4  | 1/1    |
| Е  | NUT             |          | x6  | 1/1    |
| F  | METAL WASHER    |          | x4  | 1/1    |
| G  | M4 ALLEN KEY    |          | x2  | 1/1    |
| Н  | M4 SPANNER      | <u> </u> | x1  | 1/1    |