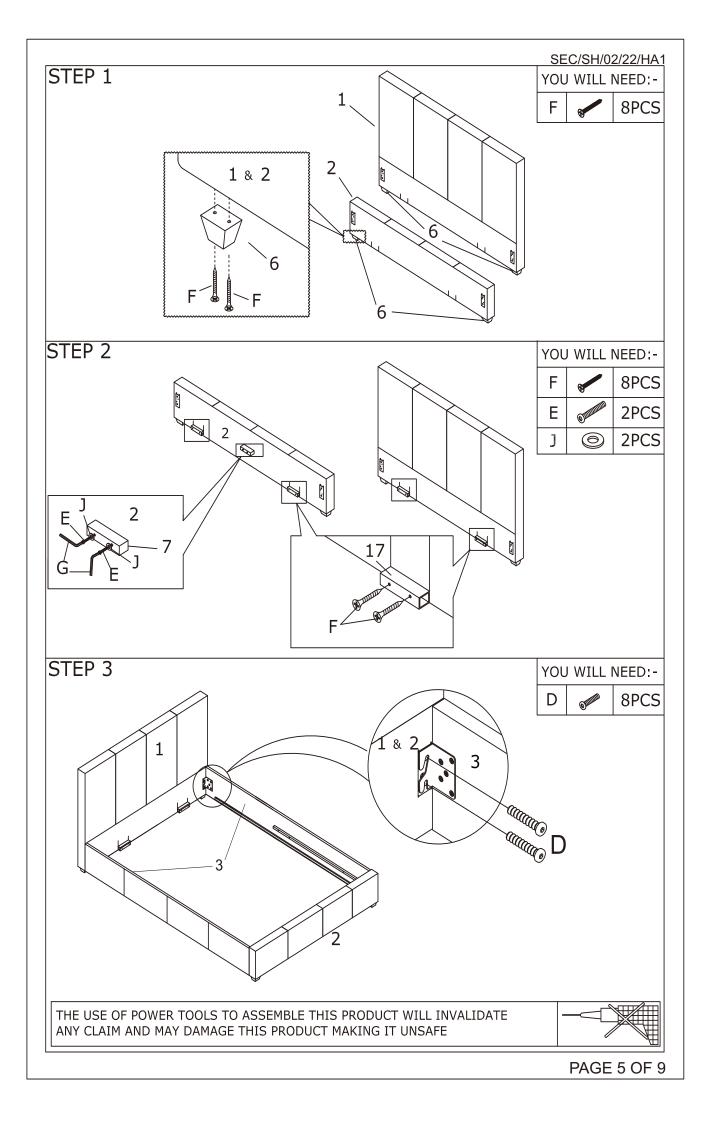

|                         |        | Р | $\Theta$   | PLASTIC CAP             | 2 PCS  |  |
| G             |                                                                 | M5 ALLEN KEY            | 1 PC   | Q | <u> </u>   | SPANNER                 | 1 PC   |  |
| Н             |                                                                 | M4 ALLEN KEY            | 1 PC   |   |            |                         |        |  |
|               | THE USE OF POWER TOOLS TO ASSEMBLE THIS PRODUCT WILL INVALIDATE |                         |        |   |            |                         |        |  |
| PAGE 4 OI     |                                                                 |                         |        |   |            |                         |        |  |