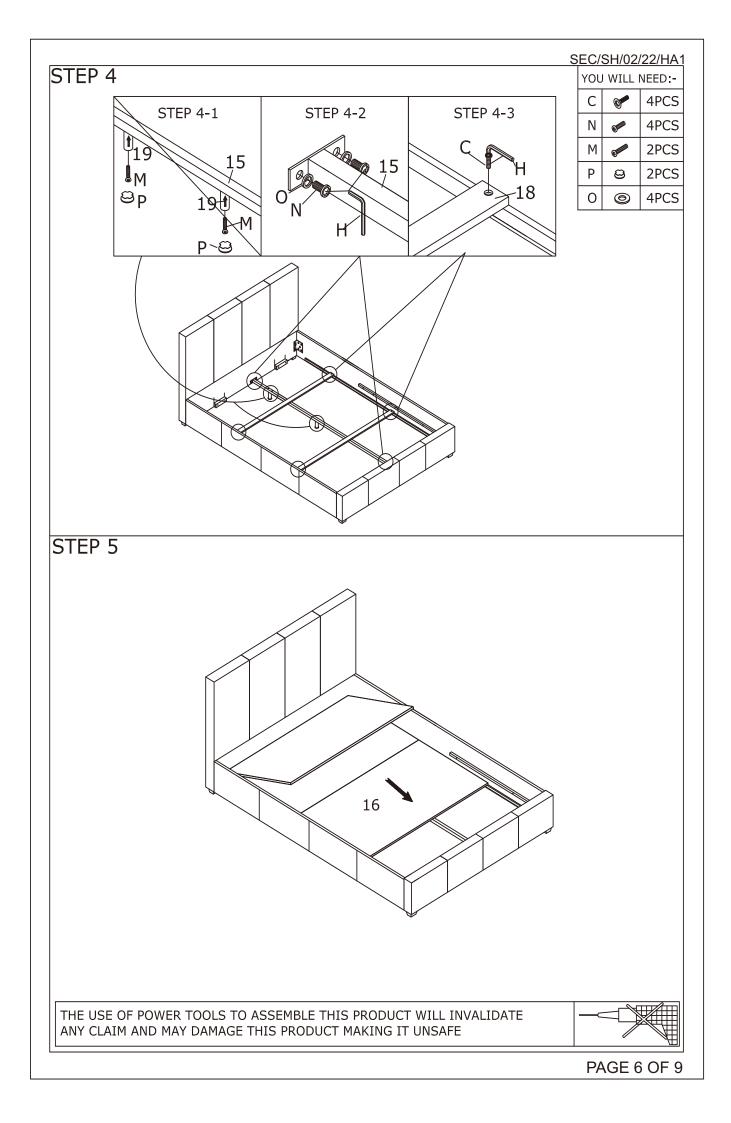

|                         |        | Р | $\Theta$   | PLASTIC CAP             | 2 PCS  |  |
| G             |                                                                 | M5 ALLEN KEY            | 1 PC   | Q | <u> </u>   | SPANNER                 | 1 PC   |  |
| Н             |                                                                 | M4 ALLEN KEY            | 1 PC   |   |            |                         |        |  |
|               | THE USE OF POWER TOOLS TO ASSEMBLE THIS PRODUCT WILL INVALIDATE |                         |        |   |            |                         |        |  |
| PAGE 4 OI     |                                                                 |                         |        |   |            |                         |        |  |