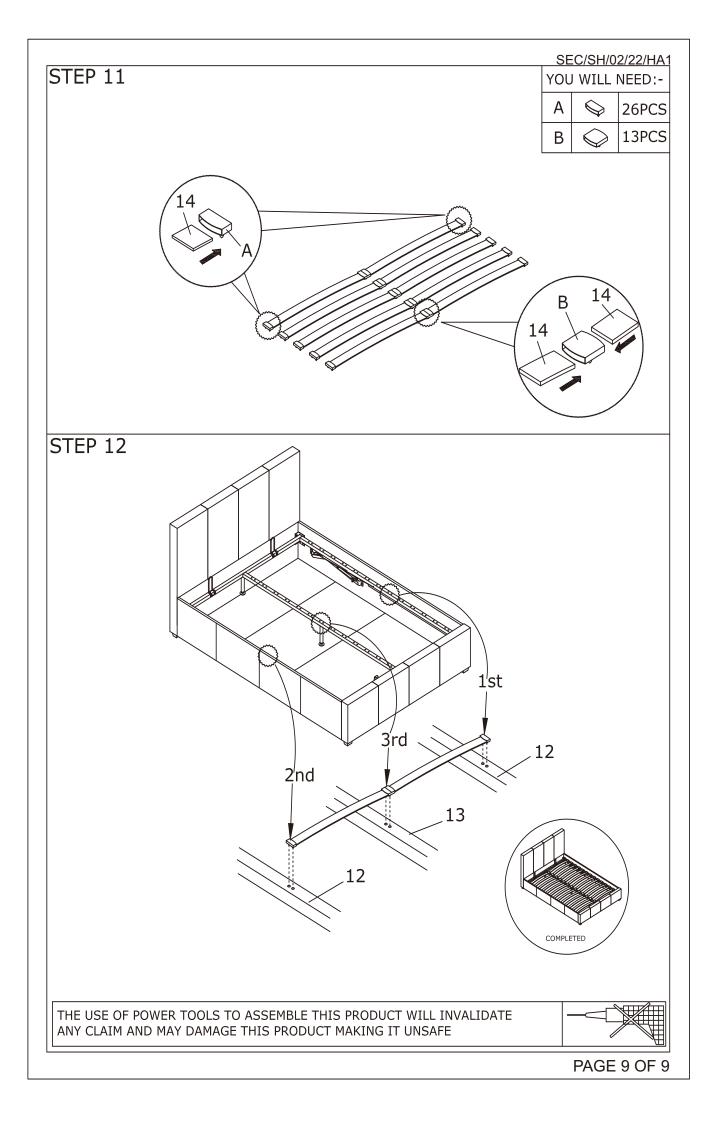

|                         |        | Р | $\Theta$   | PLASTIC CAP             | 2 PCS  |  |
| G             |                                                                 | M5 ALLEN KEY            | 1 PC   | Q | <u> </u>   | SPANNER                 | 1 PC   |  |
| Н             |                                                                 | M4 ALLEN KEY            | 1 PC   |   |            |                         |        |  |
|               | THE USE OF POWER TOOLS TO ASSEMBLE THIS PRODUCT WILL INVALIDATE |                         |        |   |            |                         |        |  |
| PAGE 4 OI     |                                                                 |                         |        |   |            |                         |        |  |