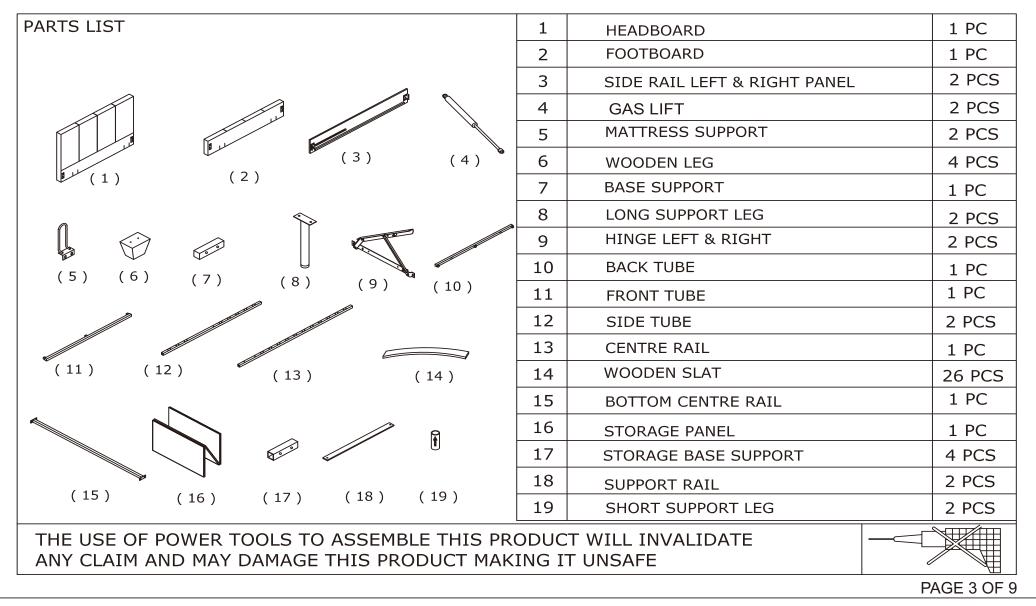

## PLEASE CHECK THAT YOU HAVE ALL THE PARTS LISTED BEFORE YOU START ASSEMBLING. IF YOU DO FIND THAT SOMETHING IS MISSING, DO NOT CONTINUE ASSEMBLY. PLEASE CONTACT YOUR SUPPLIER IMMEDIATELY.

SEC/SH/02/22/HA1

PLEASE CHECK THAT YOU HAVE ALL THE PARTS LISTED BEFORE YOU START ASSEMBLING. IF YOU DO FIND THAT SOMETHING IS MISSING, DO NOT CONTINUE ASSEMBLY. PLEASE CONTACT YOUR SUPPLIER IMMEDIATELY.

| HARDWARE LIST |                                                                 |                         |        | I |            | NUT                     | 4 PCS  |  |
|---------------|-----------------------------------------------------------------|-------------------------|--------|---|------------|-------------------------|--------|--|
| А             |                                                                 | PLASTIC END CAP         | 26 PCS | J | 0          | Ø8MM WASHER             | 12 PCS |  |
| В             | $\bigcirc$                                                      | PLASTIC CENTRE CAP      | 13 PCS | к |            | BASE LIFT STRAP         | 1 PC   |  |
| С             | (C) Januar                                                      | Ø6 x 15MM<br>ALLEN BOLT | 26 PCS | L |            | PLASTIC FOOT ADJUSTER   | 2 PCS  |  |
| D             | OMMANN                                                          | Ø8 x 25MM<br>ALLEN BOLT | 14 PCS | М | O DIMAN    | Ø6 x 38MM<br>ALLEN BOLT | 2 PCS  |  |
| E             | OMMMMMM                                                         | Ø8 x 45MM<br>ALLEN BOLT | 2 PCS  | N | OM         | M6×19MM<br>SCREW        | 4 PCS  |  |
| F             | C Managements                                                   | M4 x 45MM<br>WOOD SCREW | 16 PCS | 0 | $\bigcirc$ | Ø6MM WASHER             | 4 PCS  |  |
|               |                                                                 |                         |        | Р | $\Theta$   | PLASTIC CAP             | 2 PCS  |  |
| G             |                                                                 | M5 ALLEN KEY            | 1 PC   | Q | <u> </u>   | SPANNER                 | 1 PC   |  |
| Н             |                                                                 | M4 ALLEN KEY            | 1 PC   |   |            |                         |        |  |
|               | THE USE OF POWER TOOLS TO ASSEMBLE THIS PRODUCT WILL INVALIDATE |                         |        |   |            |                         |        |  |
| PAGE 4 OI     |                                                                 |                         |        |   |            |                         |        |  |