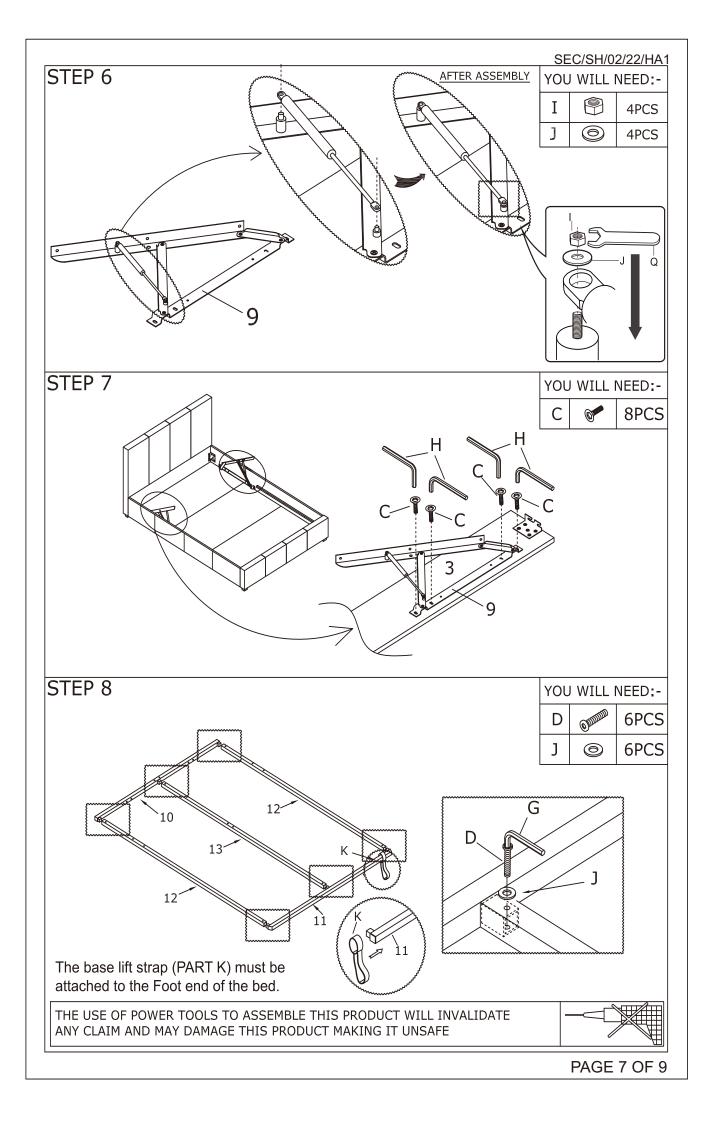

|                         |        | Р | $\Theta$   | PLASTIC CAP             | 2 PCS  |  |
| G             |                                                                 | M5 ALLEN KEY            | 1 PC   | Q | <u> </u>   | SPANNER                 | 1 PC   |  |
| Н             |                                                                 | M4 ALLEN KEY            | 1 PC   |   |            |                         |        |  |
|               | THE USE OF POWER TOOLS TO ASSEMBLE THIS PRODUCT WILL INVALIDATE |                         |        |   |            |                         |        |  |
| PAGE 4 OI     |                                                                 |                         |        |   |            |                         |        |  |