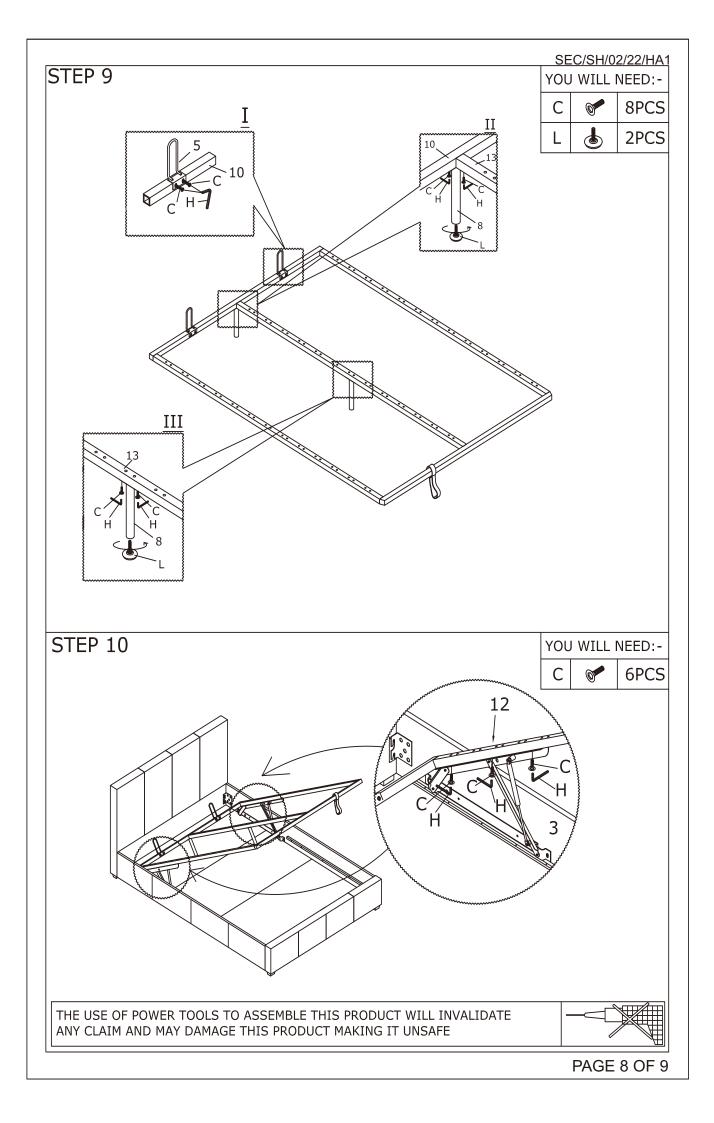

|                         |        | Р | $\Theta$   | PLASTIC CAP             | 2 PCS  |  |
| G             |                                                                 | M5 ALLEN KEY            | 1 PC   | Q | <u> </u>   | SPANNER                 | 1 PC   |  |
| Н             |                                                                 | M4 ALLEN KEY            | 1 PC   |   |            |                         |        |  |
|               | THE USE OF POWER TOOLS TO ASSEMBLE THIS PRODUCT WILL INVALIDATE |                         |        |   |            |                         |        |  |
| PAGE 4 OI     |                                                                 |                         |        |   |            |                         |        |  |