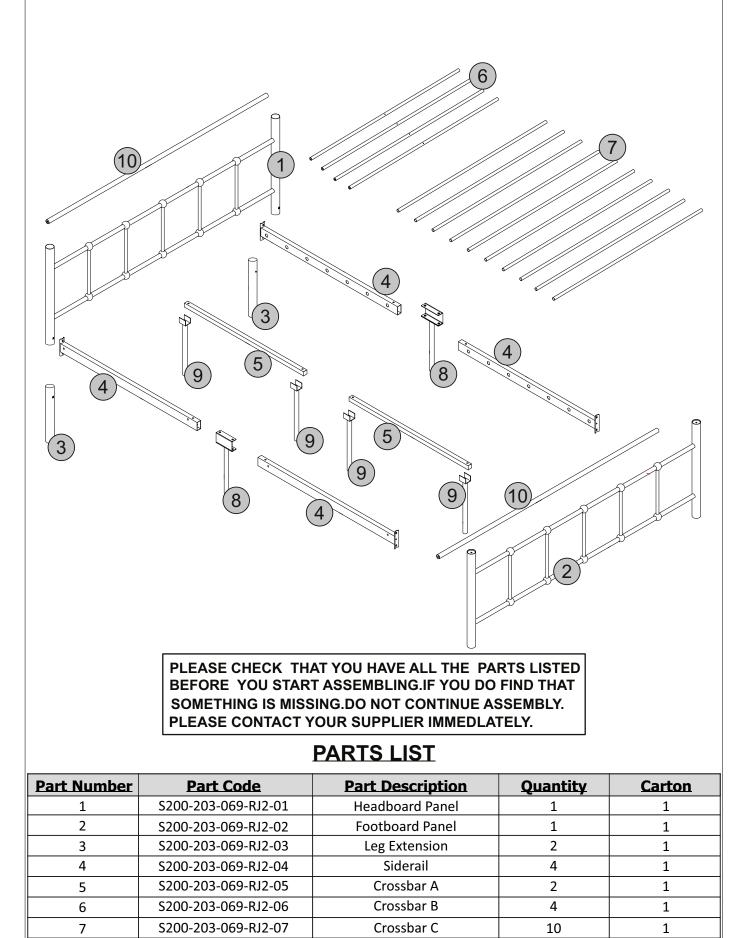

THE SURFACE OF THIS ITEM IS NOT HEAT RESISTANT. ALWAYS USE A PLACE MAT UNDER HOT OR COLD ITEMS TO PREVENT MARKING.

Support Leg A

Support Leg B

Head/Footboard Crossbar

2

4

2

8

9

10

S200-203-069-RJ2-08

S200-203-069-RJ2-09

S200-203-069-RJ2-10

1

1

1

PLEASE CHECK THAT YOU HAVE ALL THE PARTS LISTED BEFORE YOU START ASSEMBLING.IF YOU DO FIND THAT SOMETHING IS MISSING.DO NOT CONTINUE ASSEMBLY. PLEASE CONTACT YOUR SUPPLIER IMMEDLATELY.