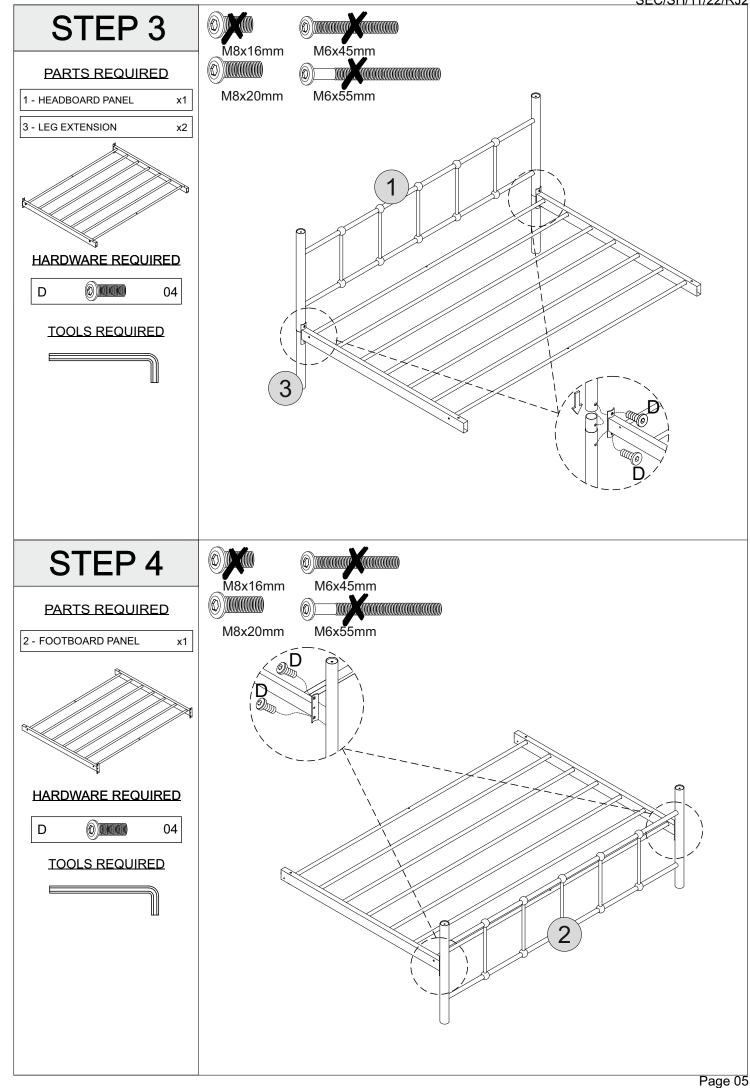

## HARDWARE LIST

| REF |                                        | HARDWARE NAME  | QTY  |
|-----|----------------------------------------|----------------|------|
| Α   | ())))))))))))))))))))))))))))))))))))) | M6 x 16mm Bolt | 8PCS |
| В   |                                        | M6 x 45mm Bolt | 4PCS |
| С   |                                        | M6 x 55mm Bolt | 4PCS |
| D   |                                        | M8 x 20mm Bolt | 8PCS |
| Е   | 9                                      | Nut            | 4PCS |
| F   | $\bigcirc$                             | Finials        | 4PCS |
| G   | 0                                      | Finial Base    | 4PCS |
| Н   |                                        | Allen Key      | 1PC  |
| Ι   | 2J                                     | Spanner        | 1PC  |