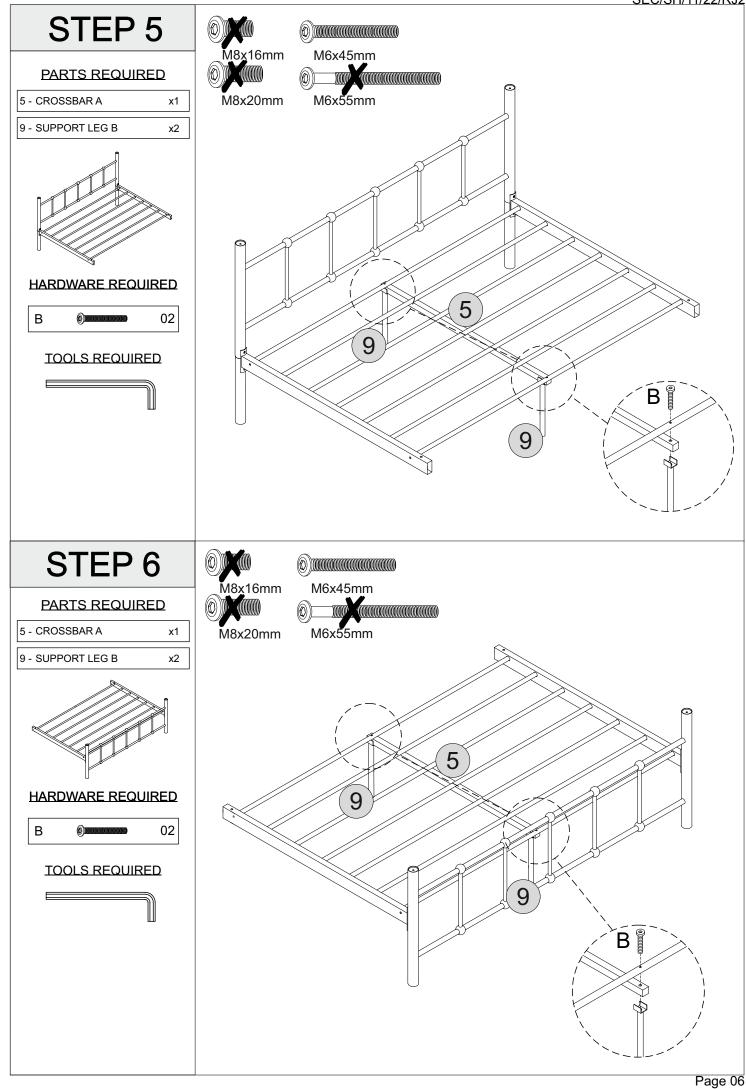

## HARDWARE LIST

| REF |                                        | HARDWARE NAME  | QTY  |
|-----|----------------------------------------|----------------|------|
| Α   | ())))))))))))))))))))))))))))))))))))) | M6 x 16mm Bolt | 8PCS |
| В   |                                        | M6 x 45mm Bolt | 4PCS |
| С   |                                        | M6 x 55mm Bolt | 4PCS |
| D   |                                        | M8 x 20mm Bolt | 8PCS |
| Е   | 9                                      | Nut            | 4PCS |
| F   | $\bigcirc$                             | Finials        | 4PCS |
| G   | 0                                      | Finial Base    | 4PCS |
| Н   |                                        | Allen Key      | 1PC  |
| Ι   | 2J                                     | Spanner        | 1PC  |