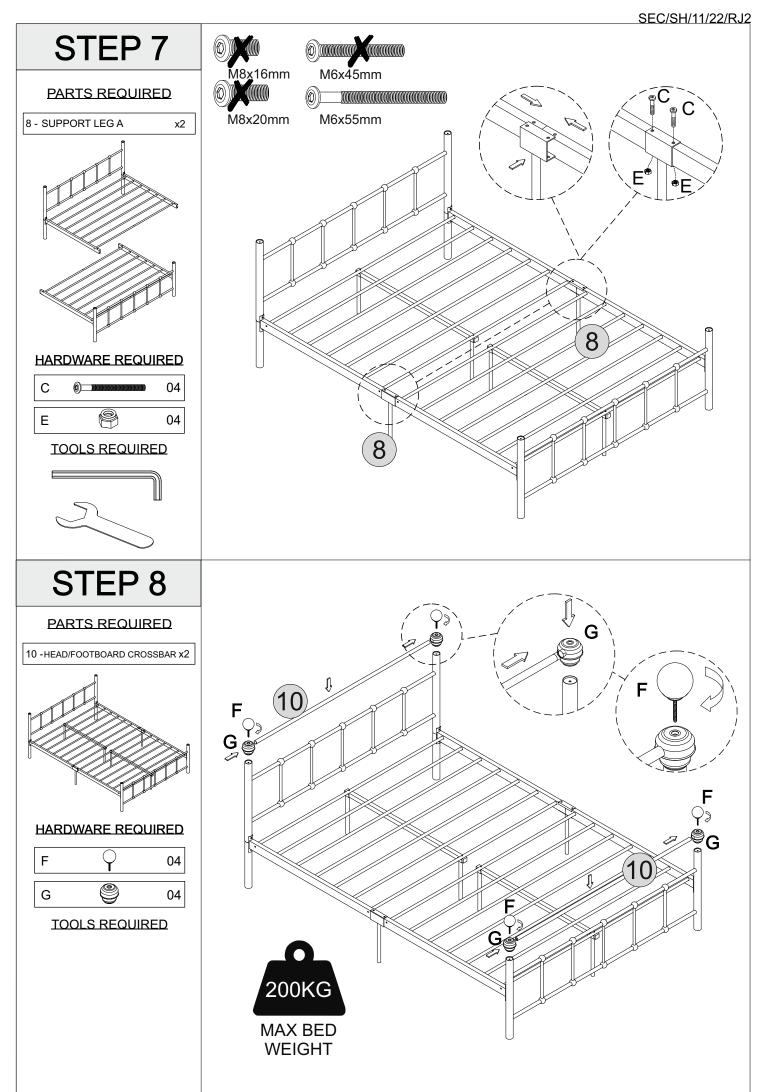

## HARDWARE LIST

| REF |                                        | HARDWARE NAME  | QTY  |
|-----|----------------------------------------|----------------|------|
| Α   | ())))))))))))))))))))))))))))))))))))) | M6 x 16mm Bolt | 8PCS |
| В   |                                        | M6 x 45mm Bolt | 4PCS |
| С   |                                        | M6 x 55mm Bolt | 4PCS |
| D   |                                        | M8 x 20mm Bolt | 8PCS |
| Е   | 9                                      | Nut            | 4PCS |
| F   | $\bigcirc$                             | Finials        | 4PCS |
| G   | 0                                      | Finial Base    | 4PCS |
| Н   |                                        | Allen Key      | 1PC  |
| Ι   | 2J                                     | Spanner        | 1PC  |