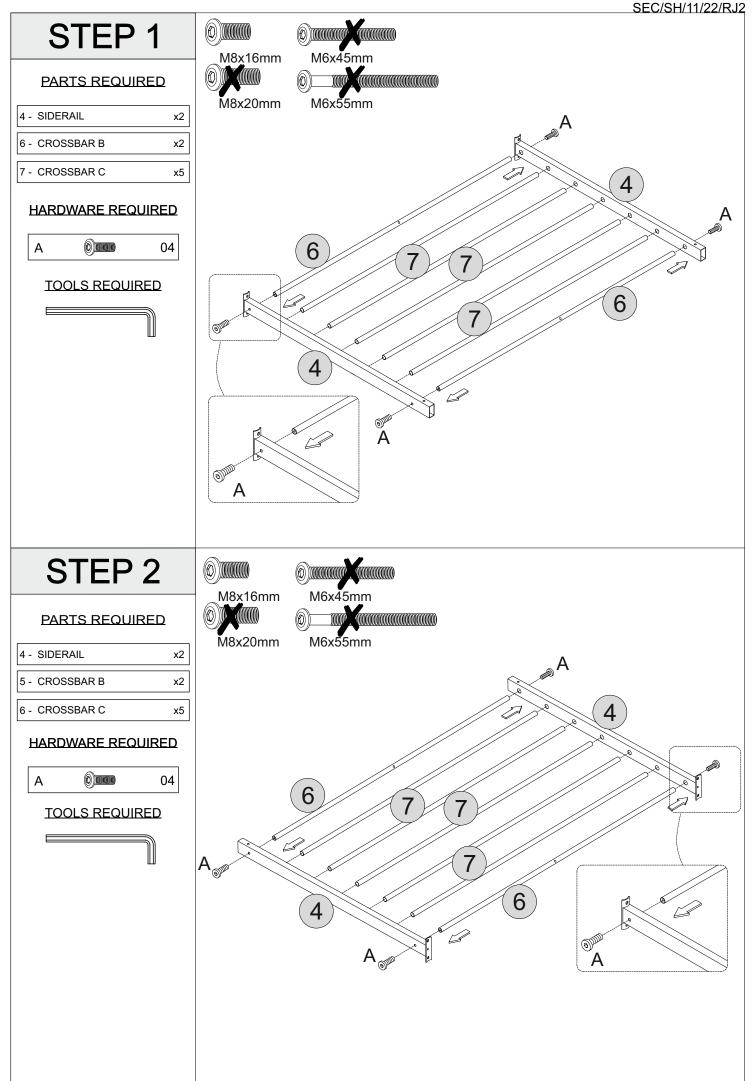

## HARDWARE LIST

| REF |                                        | HARDWARE NAME  | QTY  |
|-----|----------------------------------------|----------------|------|
| Α   | ())))))))))))))))))))))))))))))))))))) | M6 x 16mm Bolt | 8PCS |
| В   |                                        | M6 x 45mm Bolt | 4PCS |
| С   |                                        | M6 x 55mm Bolt | 4PCS |
| D   |                                        | M8 x 20mm Bolt | 8PCS |
| Е   | 9                                      | Nut            | 4PCS |
| F   | $\bigcirc$                             | Finials        | 4PCS |
| G   | 0                                      | Finial Base    | 4PCS |
| Н   |                                        | Allen Key      | 1PC  |
| Ι   | 2J                                     | Spanner        | 1PC  |