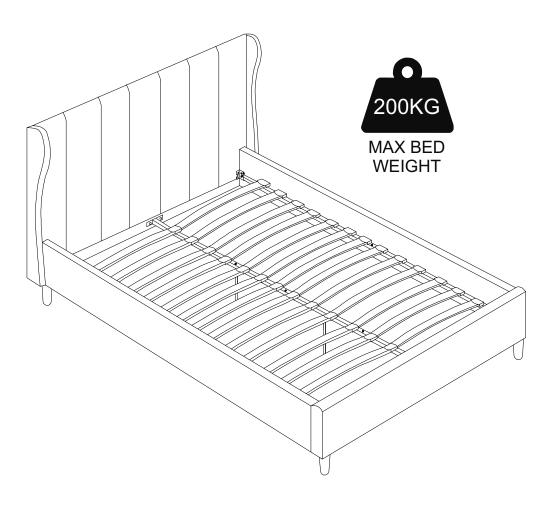

REQUIRED** 



# STEP 2

#### PARTS REQUIRED

3 - FOOTBOARD x1

5 - WOODEN FEET x2

HARDWARE REQUIRED

**TOOLS REQUIRED** 









#### PARTS REQUIRED

9 - CENTRE CROSS RAIL



#### **HARDWARE REQUIRED**

| Α | (0)))))))<br>5/16x25mm  | 04 |
|---|-------------------------|----|
| В | <b>(a)</b><br>5/16x50mm | 03 |
| С | 0                       | 06 |
| D |                         | 03 |

#### **TOOLS REQUIRED**





## STEP 6

#### PARTS REQUIRED

8 - WOODEN SLAT x26

### HARDWARE REQUIRED



#### **TOOLS REQUIRED**







| В | (a) (1) (1) (1) (1) (1) (1) (1) (1) (1) (1 | 04 |
|---|--------------------------------------------|----|
| С | 0                                          | 04 |

#### **TOOLS REQUIRED**





## STEP 8

PARTS REQUIRED

**HARDWARE REQUIRED** 

**TOOLS REQUIRED**