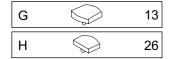

#### PARTS REQUIRED

8 - WOODEN SLAT x26

### **HARDWARE LIST**

| No | Part Name          |   | Qty | Carton |
|----|--------------------|---|-----|--------|
| Α  | 5/16 x 25mm Bolt   |   | x12 | 2/2    |
| В  | 5/16 x 50mm Bolt   |   | x11 | 2/2    |
| С  | M8 Washer          | 0 | x18 | 2/2    |
| D  | Nut                |   | x7  | 2/2    |
| Е  | Allen Key          |   | x1  | 2/2    |
| F  | Spanner            |   | x1  | 2/2    |
| G  | Plastic Centre Cap |   | x13 | 1/2    |
| Н  | Plastic End Cap    |   | x26 | 1/2    |