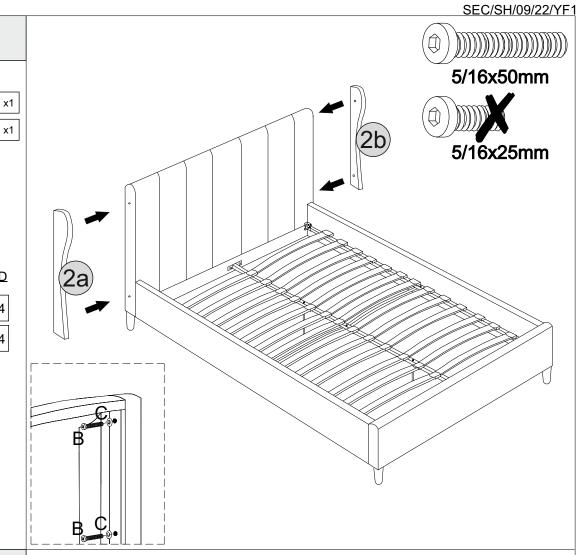

# STEP 2

#### PARTS REQUIRED

3 - FOOTBOARD x1

5 - WOODEN FEET x2

HARDWARE REQUIRED

**TOOLS REQUIRED** 

#### PARTS REQUIRED

9 - CENTRE CROSS RAIL

#### **HARDWARE REQUIRED**

| Α | (0)))))))<br>5/16x25mm  | 04 |
|---|-------------------------|----|
| В | <b>(a)</b><br>5/16x50mm | 03 |
| С | 0                       | 06 |
| D |                         | 03 |