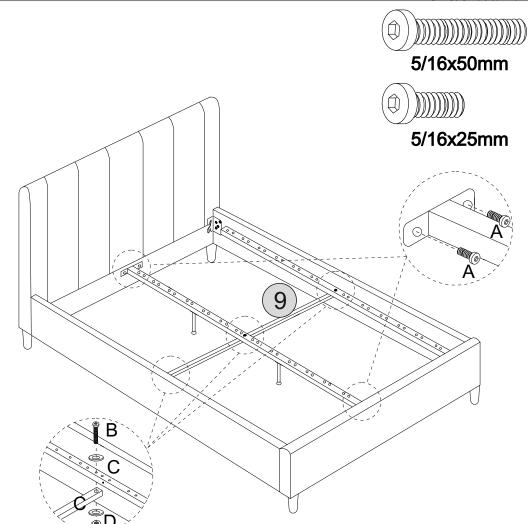

#### PARTS REQUIRED

9 - CENTRE CROSS RAIL

#### **HARDWARE REQUIRED**

| Α | (0)))))))<br>5/16x25mm  | 04 |
|---|-------------------------|----|
| В | <b>(a)</b><br>5/16x50mm | 03 |
| С | 0                       | 06 |
| D |                         | 03 |