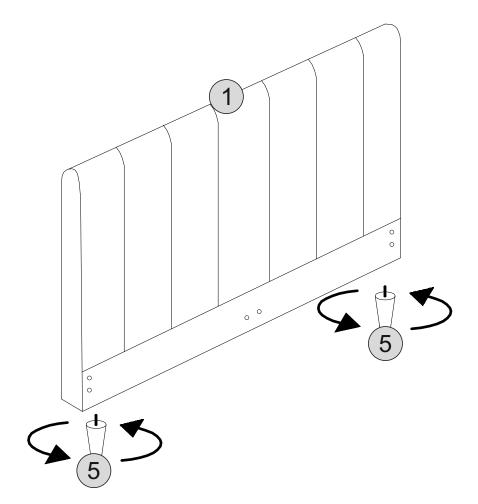

### **HARDWARE LIST**

| No | Part Name          |   | Qty | Carton |
|----|--------------------|---|-----|--------|
| Α  | 5/16 x 25mm Bolt   |   | x12 | 2/2    |
| В  | 5/16 x 50mm Bolt   |   | x11 | 2/2    |
| С  | M8 Washer          | 0 | x18 | 2/2    |
| D  | Nut                |   | x7  | 2/2    |
| Е  | Allen Key          |   | x1  | 2/2    |
| F  | Spanner            |   | x1  | 2/2    |
| G  | Plastic Centre Cap |   | x13 | 1/2    |
| Н  | Plastic End Cap    |   | x26 | 1/2    |

PLEASE CHECK THAT YOU HAVE ALL THE PARTS LISTED BEFORE YOU START ASSEMBLING, IF YOU DO FIND THAT SOMETHING IS MISSING, DO NOT CONTINUE ASSEMBLY. PLEASE CONTACT YOUR SUPPLIER IMMEDIATELY.

# STEP 1

#### PARTS REQUIRED

1 - HEADBOARD

x1

x2

5 - WOODEN FEET

#### HARDWARE REQUIRED

**TOOLS REQUIRED** 



# STEP 2

#### PARTS REQUIRED

3 - FOOTBOARD x1

5 - WOODEN FEET x2

HARDWARE REQUIRED

**TOOLS REQUIRED** 









#### PARTS REQUIRED

9 - CENTRE CROSS RAIL



#### **HARDWARE REQUIRED**

| Α | (0)))))))<br>5/16x25mm  | 04 |
|---|-------------------------|----|
| В | <b>(a)</b><br>5/16x50mm | 03 |
| С | 0                       | 06 |
| D |                         | 03 |

#### **TOOLS REQUIRED**





## STEP 6

#### PARTS REQUIRED

8 - WOODEN SLAT x26

### HARDWARE REQUIRED



#### **TOOLS REQUIRED**







| В | (a) (1) (1) (1) (1) (1) (1) (1) (1) (1) (1 | 04 |
|---|--------------------------------------------|----|
| С | 0                                          | 04 |

#### **TOOLS REQUIRED**





## STEP 8

PARTS REQUIRED

**HARDWARE REQUIRED** 

**TOOLS REQUIRED**