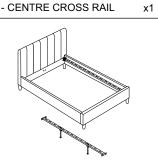

|
| В  | 5/16 x 50mm Bolt   |   | x11 | 2/2    |
| С  | M8 Washer          | 0 | x18 | 2/2    |
| D  | Nut                |   | x7  | 2/2    |
| Е  | Allen Key          |   | x1  | 2/2    |
| F  | Spanner            |   | x1  | 2/2    |
| G  | Plastic Centre Cap |   | x13 | 1/2    |
| Н  | Plastic End Cap    |   | x26 | 1/2    |

PLEASE CHECK THAT YOU HAVE ALL THE PARTS LISTED BEFORE YOU START ASSEMBLING, IF YOU DO FIND THAT SOMETHING IS MISSING, DO NOT CONTINUE ASSEMBLY. PLEASE CONTACT YOUR SUPPLIER IMMEDIATELY.

# STEP 1

#### PARTS REQUIRED

1 - HEADBOARD

x1

x2

5 - WOODEN FEET

#### HARDWARE REQUIRED

**TOOLS REQUIRED** 



# STEP 2

#### PARTS REQUIRED

3 - FOOTBOARD x1

5 - WOODEN FEET x2

HARDWARE REQUIRED

**TOOLS REQUIRED** 









#### PARTS REQUIRED

9 - CENTRE CROSS RAIL



#### **HARDWARE REQUIRED**

| Α | (0)))))))<br>5/16x25mm  | 04 |
|---|-------------------------|----|
| В | <b>(a)</b><br>5/16x50mm | 03 |
| С | 0                       | 06 |
| D |                         | 03 |

#### **TOOLS REQUIRED**





## STEP 6

#### PARTS REQUIRED

8 - WOODEN SLAT x26

### HARDWARE REQUIRED



#### **TOOLS REQUIRED**







| В | (a) (1) (1) (1) (1) (1) (1) (1) (1) (1) (1 | 04 |
|---|--------------------------------------------|----|
| С | 0                                          | 04 |

#### **TOOLS REQUIRED**





## STEP 8

PARTS REQUIRED

**HARDWARE REQUIRED** 

**TOOLS REQUIRED**