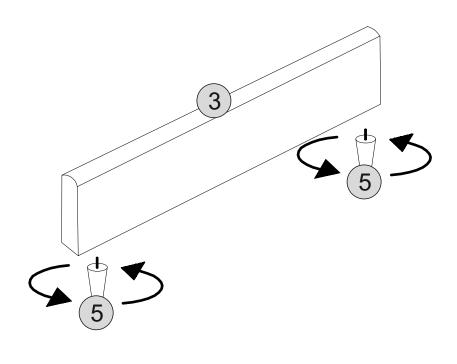

#### PARTS REQUIRED

1 - HEADBOARD

x1

x2

5 - WOODEN FEET

#### HARDWARE REQUIRED

**TOOLS REQUIRED** 