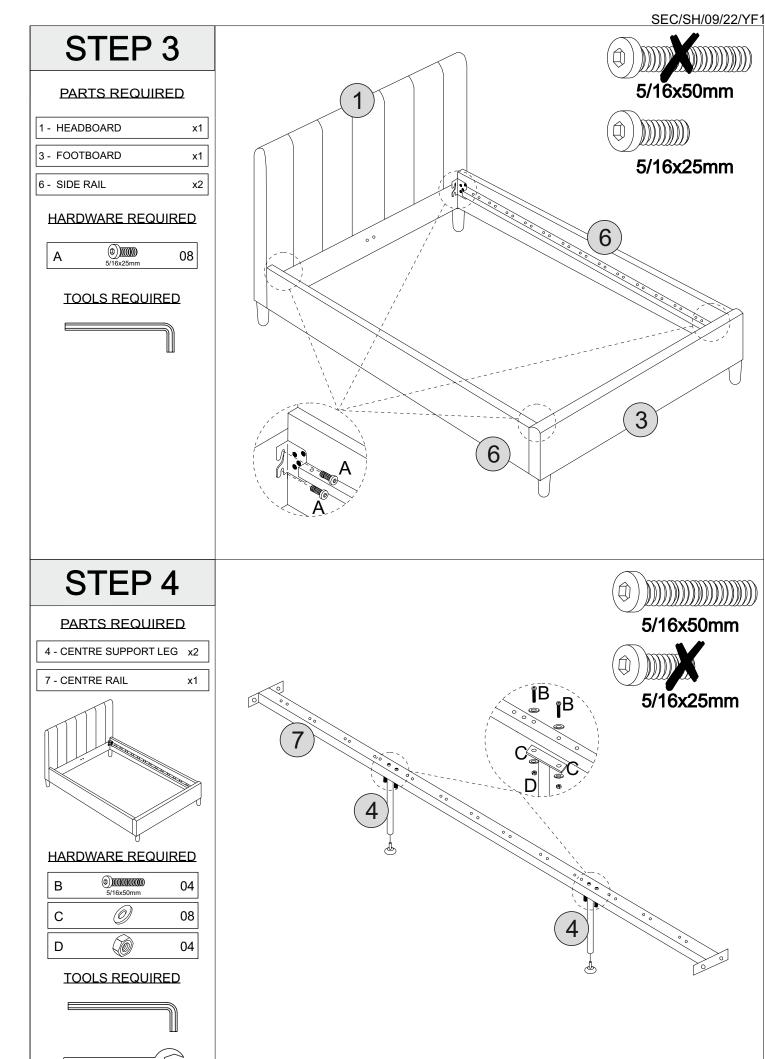

#### PARTS REQUIRED

3 - FOOTBOARD x1

5 - WOODEN FEET x2

HARDWARE REQUIRED

**TOOLS REQUIRED** 

#### PARTS REQUIRED

9 - CENTRE CROSS RAIL

#### **HARDWARE REQUIRED**

| Α | (0)))))))<br>5/16x25mm  | 04 |
|---|-------------------------|----|
| В | <b>(a)</b><br>5/16x50mm | 03 |
| С | 0                       | 06 |
| D |                         | 03 |

#### **TOOLS REQUIRED**