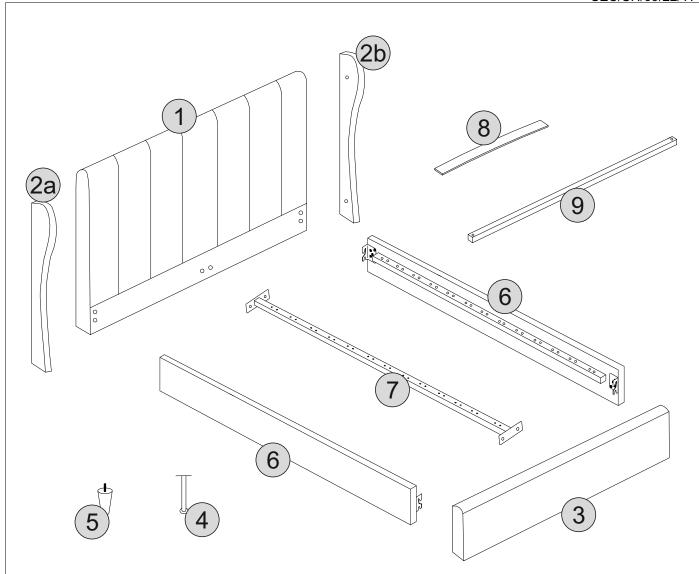

### PART LIST

| Part Number | Part Code            | Part Description   | <b>Quantity</b> | <u>Carton</u> |
|-------------|----------------------|--------------------|-----------------|---------------|
| 1           | S200-203-077-YF1-01  | Headboard          | 1               | 1/2           |
| 2a          | S200-203-077-YF1-02A | Left Wing          | 1               | 1/2           |
| 2b          | S200-203-077-YF1-02B | Right Wing         | 1               | 1/2           |
| 3           | S200-203-077-YF1-03  | Footboard          | 1               | 2/2           |
| 4           | S200-203-077-YF1-04  | Centre Support Leg | 2               | 1/2           |
| 5           | S200-203-077-YF1-05  | Wooden Feet        | 4               | 2/2           |
| 6           | S200-203-077-YF1-06  | Side Rail          | 2               | 2/2           |
| 7           | S200-203-077-YF1-07  | Centre Rail        | 1               | 1/2           |
| 8           | S200-203-077-YF1-08  | Wooden Slat        | 26              | 2/2           |
| 9           | S200-203-077-YF1-09  | Centre Cross Rail  | 1               | 2/2           |