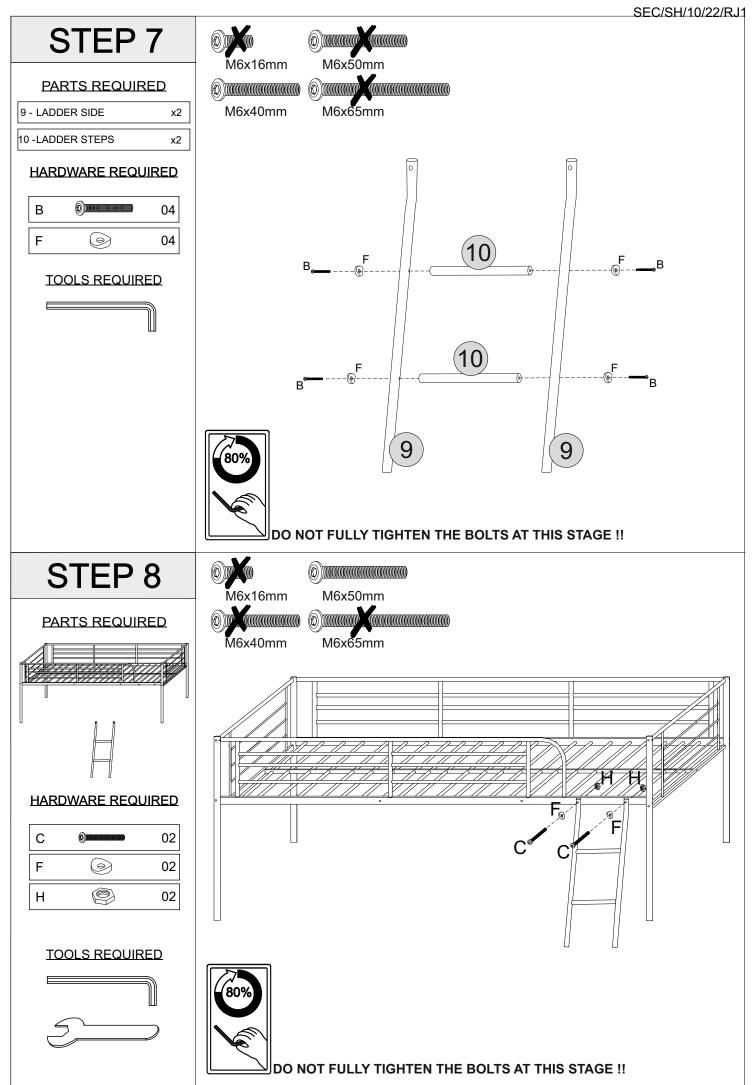

## HARDWARE LIST

| REF |     | HARDWARE NAME | QTY   |
|-----|-----|---------------|-------|
| Α   |     | Bolt M6x16mm  | 8PCS  |
| В   |     | Bolt M6x40mm  | 6PCS  |
| С   |     | Bolt M6x50mm  | 2PCS  |
| D   |     | Bolt M6x65mm  | 15PCS |
| Е   | 0   | Washer M6     | 6PCS  |
| F   | 0   | Washer M6     | 25PCS |
| G   |     | Allen Key M4  | 1PC   |
| Н   | (D) | Nut M6        | 2PCS  |
| I   | 5   | Spanner       | 1PC   |