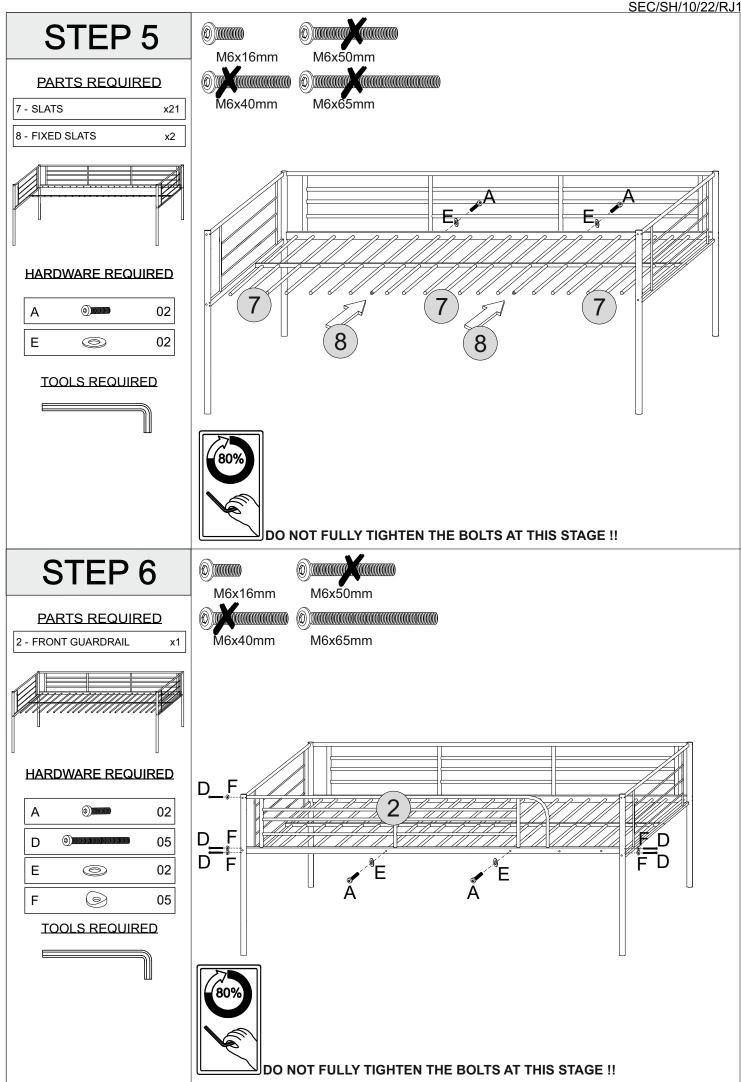

## HARDWARE LIST

| REF |     | HARDWARE NAME | QTY   |
|-----|-----|---------------|-------|
| Α   |     | Bolt M6x16mm  | 8PCS  |
| В   |     | Bolt M6x40mm  | 6PCS  |
| С   |     | Bolt M6x50mm  | 2PCS  |
| D   |     | Bolt M6x65mm  | 15PCS |
| Е   | 0   | Washer M6     | 6PCS  |
| F   | 0   | Washer M6     | 25PCS |
| G   |     | Allen Key M4  | 1PC   |
| Н   | (D) | Nut M6        | 2PCS  |
| I   | 5   | Spanner       | 1PC   |