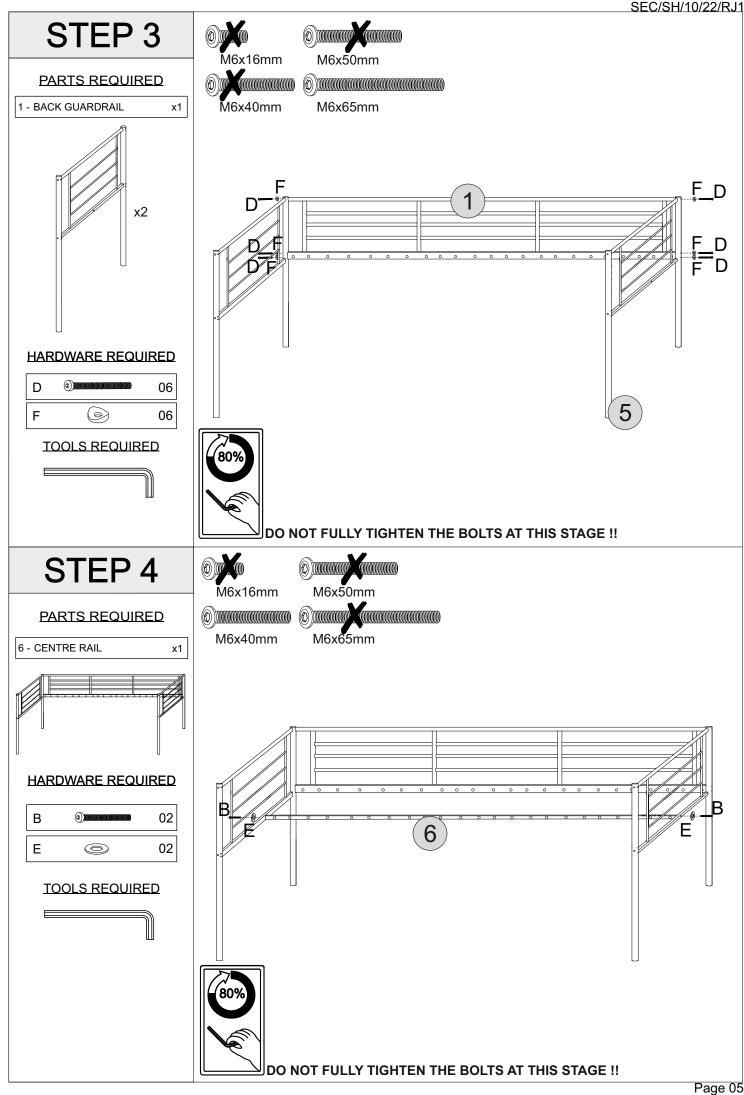

## HARDWARE LIST

| REF |     | HARDWARE NAME | QTY   |
|-----|-----|---------------|-------|
| Α   |     | Bolt M6x16mm  | 8PCS  |
| В   |     | Bolt M6x40mm  | 6PCS  |
| С   |     | Bolt M6x50mm  | 2PCS  |
| D   |     | Bolt M6x65mm  | 15PCS |
| Е   | 0   | Washer M6     | 6PCS  |
| F   | 0   | Washer M6     | 25PCS |
| G   |     | Allen Key M4  | 1PC   |
| Н   | (D) | Nut M6        | 2PCS  |
| I   | 5   | Spanner       | 1PC   |