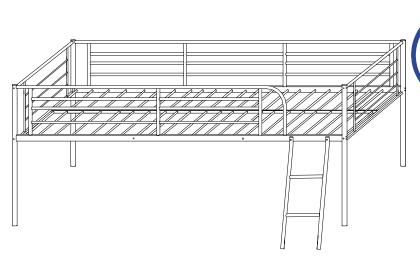

# **BLACK KORA MID SLEEPER BED ASSEMBLY INSTRUCTIONS**





USE

## IMPORTANT FOR DOMESTIC USE ONLY

### PLEASE READ AND FOLLOW THESE INSTRUCTIONS CAREFULLY RETAIN FOR FUTURE REFERENCE

#### SAFETY WARNING

- -All bunk beds and high beds intended to be assembled by someone other that the manufacturer or their representative shall contain assembly instructions a list of the parts supplied and details of any tools required to assemble the bed.
- -We recommend that you use the mattress at size: 1900x900x160mm.
- -All assembly fastenings should always be tightened properly and that care should be taken that no fittings are loose.
- -Instructions regarding positioning and connection of the means of access.
- -The ladder is not for playing on, only use to climb onto the top bunk.
- -We recommend only one person on the upper bunk at one time.
- -Warning