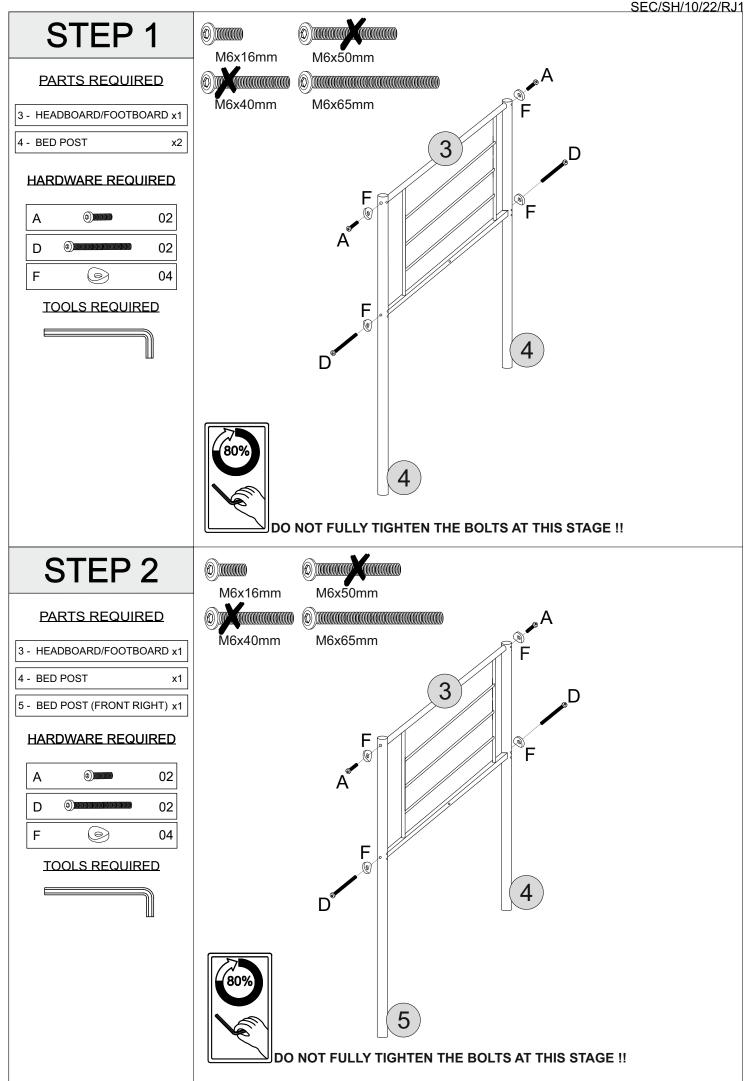

## HARDWARE LIST

| REF |     | HARDWARE NAME | QTY   |
|-----|-----|---------------|-------|
| Α   |     | Bolt M6x16mm  | 8PCS  |
| В   |     | Bolt M6x40mm  | 6PCS  |
| С   |     | Bolt M6x50mm  | 2PCS  |
| D   |     | Bolt M6x65mm  | 15PCS |
| Е   | 0   | Washer M6     | 6PCS  |
| F   | 0   | Washer M6     | 25PCS |
| G   |     | Allen Key M4  | 1PC   |
| Н   | (D) | Nut M6        | 2PCS  |
| I   | 5   | Spanner       | 1PC   |