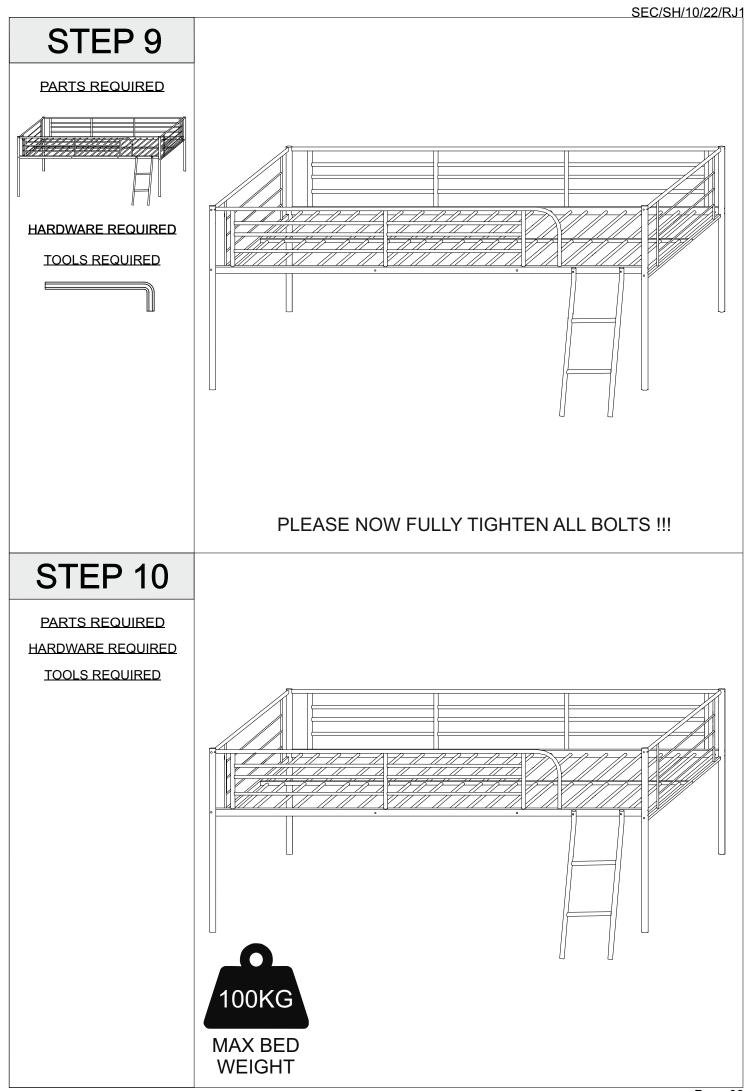

#### SAFETY WARNING

- -All bunk beds and high beds intended to be assembled by someone other that the manufacturer or their representative shall contain assembly instructions a list of the parts supplied and details of any tools required to assemble the bed.
- -We recommend that you use the mattress at size: 1900x900x160mm.
- -All assembly fastenings should always be tightened properly and that care should be taken that no fittings are loose.
- -Instructions regarding positioning and connection of the means of access.
- -The ladder is not for playing on, only use to climb onto the top bunk.
- -We recommend only one person on the upper bunk at one time.
- -Warning:- The bunk bed or high bed should not be used if any structural part is broken or missing.
- -The top of the mattress shall be at least 160mm below the upper edge of the safety barriers.
- -Warning:- Children can become trapped between the bed and the wall to avoid risk of serious injury the distance between the top safety barrier and the wall shall not exceed 75mm or shall be more than 230mm.
- -Warning: Bunk beds and high beds can present a serious risk of injury from strangulation if not used correctly. Never attach or hang items to any part of the bunk bed that are not designed to be used with the bed, for example, but not limited to ropes, strings, cords, hooks, belts and bags.
- -The ventilation of the room is necessary in order to keep the humidity low and to prevent mold in and around the bed.
- -The manufacturer's instruction must be always followed.
- -EN 747-1&2:2012+A1:2015 TEST version.