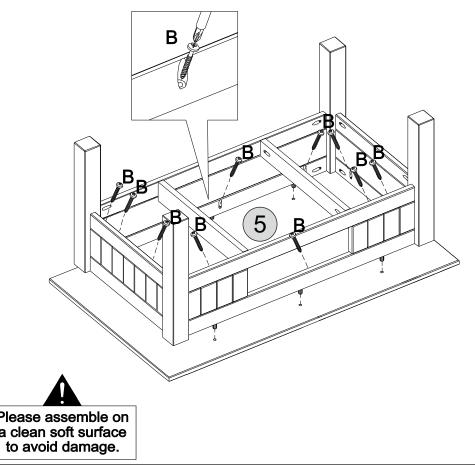

#### **PARTS REQUIRED**

1 - FRONT FRAME x1 2 - BACK PANEL x1

#### HARDWARE REQUIRED



#### **TOOLS REQUIRED**



## STEP 2

#### PARTS REQUIRED

3 - SIDE PANEL 6 - RIGHT DRAWER RUNNER x1 7 - LEFT DRAWER RUNNER x1

#### HARDWARE REQUIRED



**TOOLS REQUIRED** 





Please assemble on a clean soft surface to avoid damage.

## STEP 3

#### **PARTS REQUIRED**

| 1 - FRONT FRAME | x1 |
|-----------------|----|
| 2 - BACK PANEL  | x1 |
| 4 - LEG         | x4 |

#### **HARDWARE REQUIRED**



#### **TOOLS REQUIRED**





## STEP 4

#### **PARTS REQUIRED**

3 - SIDE PANEL x2 6 - RIGHT DRAWER RUNNER x1

7 - LEFT DRAWER RUNNER



#### HARDWARE REQUIRED







## STEP 5



#### **HARDWARE REQUIRED**

Ø 3,5 x 35mm В 06

**TOOLS REQUIRED** 





## STEP 6

#### PARTS REQUIRED



Ø 3,5 x 35mm В 10







#### **PARTS REQUIRED**

| 8 - DRAWER FRONT  | x1 |
|-------------------|----|
| 9 - DRAWER SIDE   | x2 |
| 10 -DRAWER BOTTOM | x1 |
| 11 -DRAWER BACK   | x1 |

#### HARDWARE REQUIRED



#### **TOOLS REQUIRED**





## STEP 8

#### PARTS REQUIRED



#### HARDWARE REQUIRED