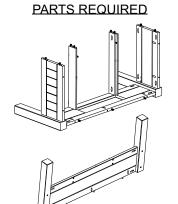

#### **PARTS LIST**

| Part Number | Part Code           | Part Description    | Quantity | <u>Carton</u> |
|-------------|---------------------|---------------------|----------|---------------|
| 01          | S300-301-024-MY1-01 | Front Frame         | 1        | 1/1           |
| 02          | S300-301-024-MY1-02 | Back Panel          | 1        | 1/1           |
| 03          | S300-301-024-MY1-03 | Side Panel          | 2        | 1/1           |
| 04          | S300-301-024-MY1-04 | Leg                 | 4        | 1/1           |
| 05          | S300-301-024-MY1-05 | Top Panel           | 1        | 1/1           |
| 06          | S300-301-024-MY1-06 | Right Drawer Runner | 1        | 1/1           |
| 07          | S300-301-024-MY1-07 | Left Dawer Runner   | 1        | 1/1           |
| 08          | S300-301-024-MY1-08 | Drawer Front        | 1        | 1/1           |
| 09          | S300-301-024-MY1-09 | Drawer Side         | 2        | 1/1           |
| 10          | S300-301-024-MY1-10 | Drawer Botom        | 1        | 1/1           |
| 11          | S300-301-024-MY1-11 | Drawer Back         | 1        | 1/1           |