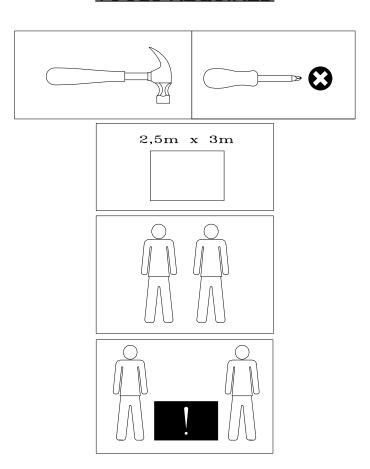

- Please ensure all fittings and parts are present before commencing with assembly.
- We recommend that you lay a blanket or sheet on the floor to avoid damage to both your floor and the product.
- We strongly recommend that you keep children away from your work area.
- Assemble this product as close to its final position as possible.
- Never drag or push products as this could cause damage to the joints making it inferior.
- Do not place this product next to a radiator or in direct sunlight.
- Wood is a natural product and may expand if subjected to damp and may shrink or crack if subjected to heat. Therefore it is recommended that room temperature is maintained, with no sudden temperature fluctuations.
- Make sure any spillage is wiped off immediately.
- Do not place hot or chilled items directly on to the surface, use a place mat or marking will occur.
- For general cleaning use a duster, and do not use detergents of any kind. However, the surface will need to be retreated from time to time. This can be done by using block wax (unperfumed) and rubbing it over the whole item.
- From time to time it may be necessary to tighten fittings, regular inspections should be carried out.

\* Use of power tools to assemble this product will invalidate

- \* Please check contents and read the instructions before commencing assembly.
- any claim and damage this product making it unsafe!!!

  \* Please assemble on a clean soft surface to avoid damage.
- \* Assemble this product following the enclosed instructions carefully.
  \* Please take care to avoid damaging panels during assembly.