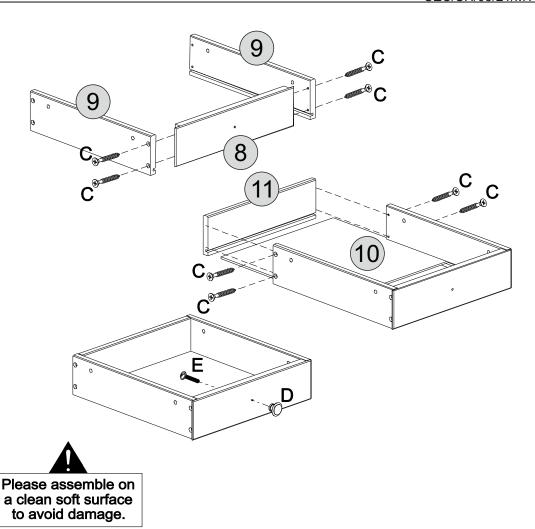

#### **PARTS REQUIRED**

| 8 - DRAWER FRONT  | x1 |
|-------------------|----|
| 9 - DRAWER SIDE   | x2 |
| 10 -DRAWER BOTTOM | x1 |
| 11 -DRAWER BACK   | x1 |

#### HARDWARE REQUIRED

#### **TOOLS REQUIRED**