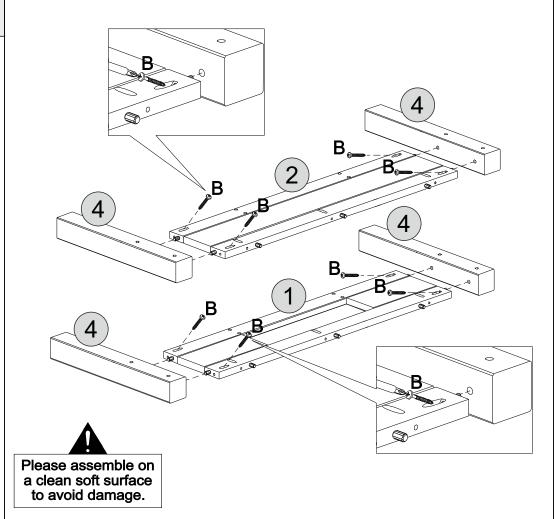

#### **PARTS REQUIRED**

1 - FRONT FRAME x1 2 - BACK PANEL x1

#### **PARTS REQUIRED**

| 1 - FRONT FRAME | x1 |
|-----------------|----|
| 2 - BACK PANEL  | x1 |
| 4 - LEG         | x4 |