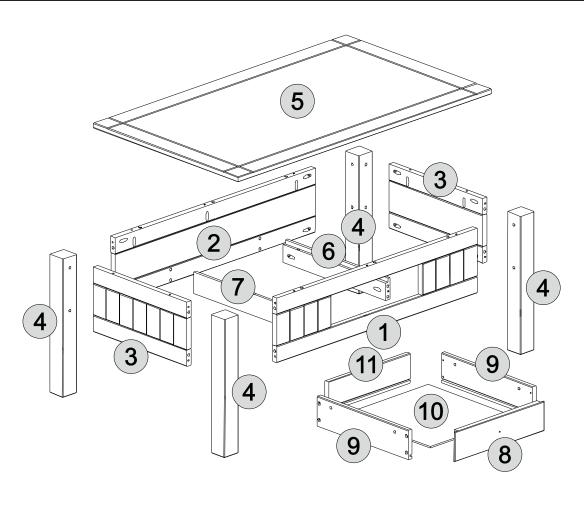

#### **PARTS LIST**

| Part Number | Part Code           | Part Description    | Quantity | <u>Carton</u> |
|-------------|---------------------|---------------------|----------|---------------|
| 01          | S300-301-024-MY1-01 | Front Frame         | 1        | 1/1           |
| 02          | S300-301-024-MY1-02 | Back Panel          | 1        | 1/1           |
| 03          | S300-301-024-MY1-03 | Side Panel          | 2        | 1/1           |
| 04          | S300-301-024-MY1-04 | Leg                 | 4        | 1/1           |
| 05          | S300-301-024-MY1-05 | Top Panel           | 1        | 1/1           |
| 06          | S300-301-024-MY1-06 | Right Drawer Runner | 1        | 1/1           |
| 07          | S300-301-024-MY1-07 | Left Dawer Runner   | 1        | 1/1           |
| 08          | S300-301-024-MY1-08 | Drawer Front        | 1        | 1/1           |
| 09          | S300-301-024-MY1-09 | Drawer Side         | 2        | 1/1           |
| 10          | S300-301-024-MY1-10 | Drawer Botom        | 1        | 1/1           |
| 11          | S300-301-024-MY1-11 | Drawer Back         | 1        | 1/1           |