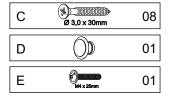

## **FITTINGS**

| Α | Ø 8 x 30mm   | 34 |
|---|--------------|----|
| В | Ø 3,5 x 35mm | 30 |
| С | Ø 3,0 x 30mm | 08 |