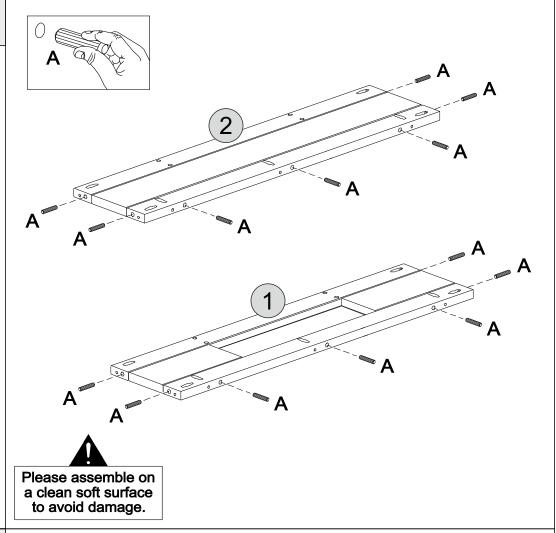

## STEP 1

#### **PARTS REQUIRED**

1 - FRONT FRAME x1 2 - BACK PANEL x1

## STEP 2

#### PARTS REQUIRED

3 - SIDE PANEL 6 - RIGHT DRAWER RUNNER x1 7 - LEFT DRAWER RUNNER x1

#### HARDWARE REQUIRED

**TOOLS REQUIRED** 

Please assemble on a clean soft surface to avoid damage.