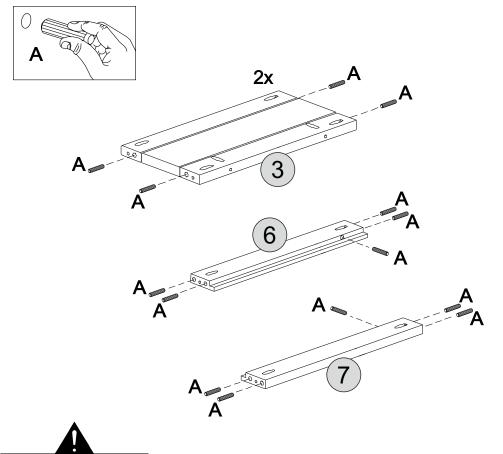

#### PARTS REQUIRED

3 - SIDE PANEL 6 - RIGHT DRAWER RUNNER x1 7 - LEFT DRAWER RUNNER x1

#### **PARTS REQUIRED**

3 - SIDE PANEL x2 6 - RIGHT DRAWER RUNNER x1

7 - LEFT DRAWER RUNNER