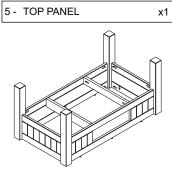

| 08 |





## STEP 1

#### **PARTS REQUIRED**

1 - FRONT FRAME x1 2 - BACK PANEL x1

#### HARDWARE REQUIRED



#### **TOOLS REQUIRED**



## STEP 2

#### PARTS REQUIRED

3 - SIDE PANEL 6 - RIGHT DRAWER RUNNER x1 7 - LEFT DRAWER RUNNER x1

#### HARDWARE REQUIRED



**TOOLS REQUIRED** 





Please assemble on a clean soft surface to avoid damage.

## STEP 3

#### **PARTS REQUIRED**

| 1 - FRONT FRAME | x1 |
|-----------------|----|
| 2 - BACK PANEL  | x1 |
| 4 - LEG         | x4 |

#### **HARDWARE REQUIRED**



#### **TOOLS REQUIRED**





## STEP 4

#### **PARTS REQUIRED**

3 - SIDE PANEL x2 6 - RIGHT DRAWER RUNNER x1

7 - LEFT DRAWER RUNNER



#### HARDWARE REQUIRED







## STEP 5



#### **HARDWARE REQUIRED**

Ø 3,5 x 35mm В 06

**TOOLS REQUIRED** 





## STEP 6

#### PARTS REQUIRED



Ø 3,5 x 35mm В 10







#### **PARTS REQUIRED**

| 8 - DRAWER FRONT  | x1 |
|-------------------|----|
| 9 - DRAWER SIDE   | x2 |
| 10 -DRAWER BOTTOM | x1 |
| 11 -DRAWER BACK   | x1 |

#### HARDWARE REQUIRED



#### **TOOLS REQUIRED**





## STEP 8

#### PARTS REQUIRED



#### HARDWARE REQUIRED