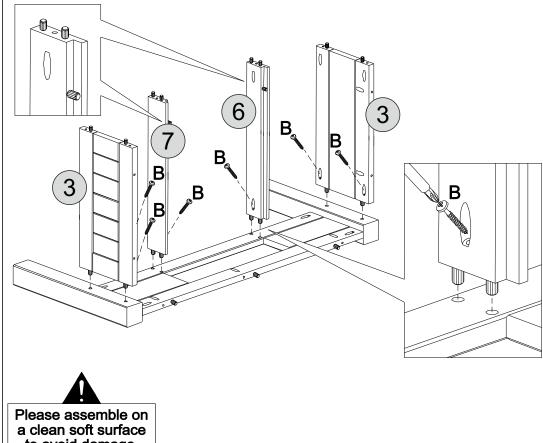

|

## **FITTINGS**

| Α | Ø 8 x 30mm   | 34 |
|---|--------------|----|
| В | Ø 3,5 x 35mm | 30 |
| С | Ø 3,0 x 30mm | 08 |





## STEP 1

#### **PARTS REQUIRED**

1 - FRONT FRAME x1 2 - BACK PANEL x1

#### HARDWARE REQUIRED



#### **TOOLS REQUIRED**



## STEP 2

#### PARTS REQUIRED

3 - SIDE PANEL 6 - RIGHT DRAWER RUNNER x1 7 - LEFT DRAWER RUNNER x1

#### HARDWARE REQUIRED



**TOOLS REQUIRED** 





Please assemble on a clean soft surface to avoid damage.

## STEP 3

#### **PARTS REQUIRED**

| 1 - FRONT FRAME | x1 |
|-----------------|----|
| 2 - BACK PANEL  | x1 |
| 4 - LEG         | x4 |

#### **HARDWARE REQUIRED**



#### **TOOLS REQUIRED**





## STEP 4

#### **PARTS REQUIRED**

3 - SIDE PANEL x2 6 - RIGHT DRAWER RUNNER x1

7 - LEFT DRAWER RUNNER



#### HARDWARE REQUIRED







## STEP 5



#### **HARDWARE REQUIRED**

Ø 3,5 x 35mm В 06

**TOOLS REQUIRED** 





## STEP 6

#### PARTS REQUIRED



Ø 3,5 x 35mm В 10







#### **PARTS REQUIRED**

| 8 - DRAWER FRONT  | x1 |
|-------------------|----|
| 9 - DRAWER SIDE   | x2 |
| 10 -DRAWER BOTTOM | x1 |
| 11 -DRAWER BACK   | x1 |

#### HARDWARE REQUIRED



#### **TOOLS REQUIRED**





## STEP 8

#### PARTS REQUIRED



#### HARDWARE REQUIRED