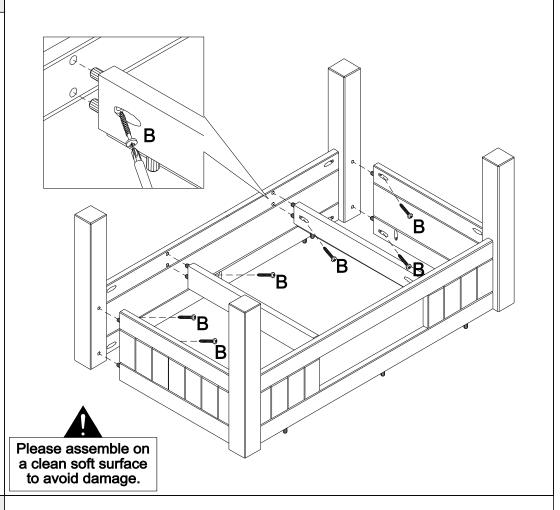

#### **PARTS REQUIRED**

| 1 - FRONT FRAME | x1 |
|-----------------|----|
| 2 - BACK PANEL  | x1 |
| 4 - LEG         | x4 |

#### **HARDWARE REQUIRED**

#### **TOOLS REQUIRED**