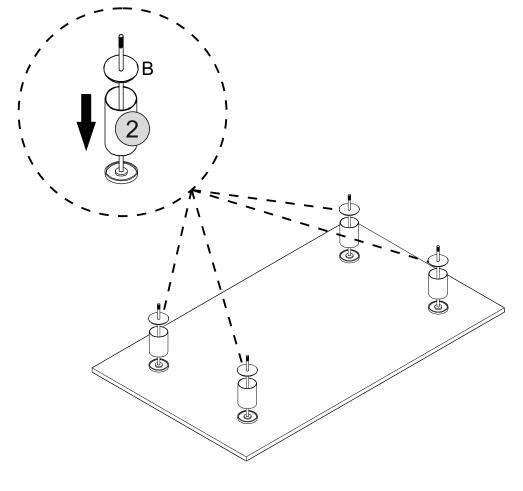

### STEP 2

**PARTS REQUIRED** 

HARDWARE REQUIRED

**TOOLS REQUIRED** 

#### PARTS REQUIRED

#### HARDWARE REQUIRED

**TOOLS REQUIRED** 