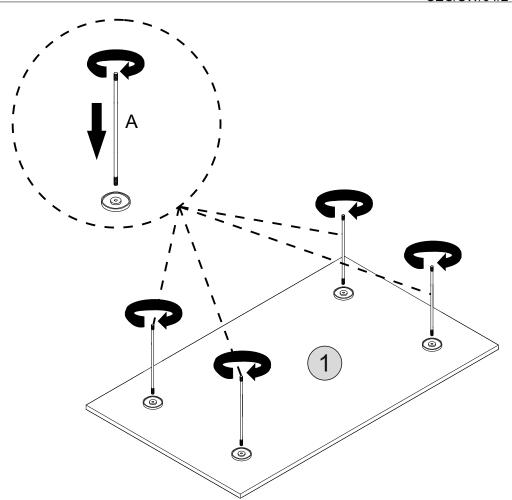

PLEASE CHECK THAT YOU HAVE ALL THE PARTS LISTED BEFORE YOU START ASSEMBLING.IF YOU DO FIND THAT SOMETHING IS MISSING.DO NOT CONTINUE ASSEMBLY. PLEASE CONTACT YOUR SUPPLIER IMMEDIATELY.

PARTS REQUIRED

1 - TABLE TOP x1

HARDWARE REQUIRED

**TOOLS REQUIRED** 