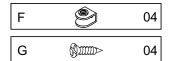

### **HARDWARE LIST**

| REF |          | HARDWARE NAME        | QTY  |
|-----|----------|----------------------|------|
| Α   | M8*123MM | METAL RODS           | 4PCS |
| В   |          | PLASTIC WASHER PLATE | 4PCS |
| С   |          | WRENCH SOCKET        | 1PC  |
| D   | 9        | NUT                  | 4PCS |
| Е   | 0        | WASHERS              | 4PCS |
| F   | ۹        | GLASS BRACKET        | 4PCS |
| G   |          | WOOD SCREW           | 4PCS |