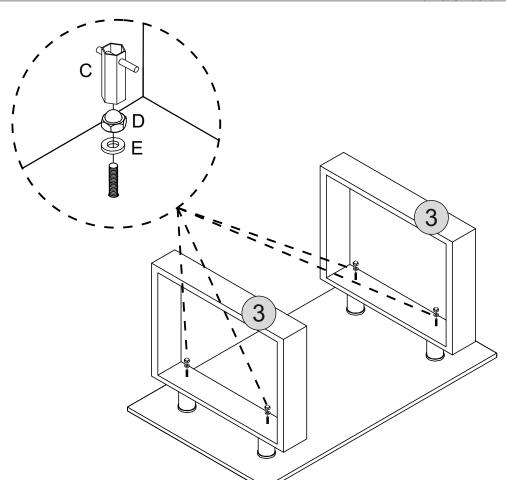

---------|----------------------|------|
| Α   | M8*123MM | METAL RODS           | 4PCS |
| В   |          | PLASTIC WASHER PLATE | 4PCS |
| С   |          | WRENCH SOCKET        | 1PC  |
| D   | 9        | NUT                  | 4PCS |
| Е   | 0        | WASHERS              | 4PCS |
| F   | ۹        | GLASS BRACKET        | 4PCS |
| G   |          | WOOD SCREW           | 4PCS |

PLEASE CHECK THAT YOU HAVE ALL THE PARTS LISTED BEFORE YOU START ASSEMBLING.IF YOU DO FIND THAT SOMETHING IS MISSING.DO NOT CONTINUE ASSEMBLY. PLEASE CONTACT YOUR SUPPLIER IMMEDIATELY.

PARTS REQUIRED

1 - TABLE TOP x1

HARDWARE REQUIRED



**TOOLS REQUIRED** 



### STEP 2

**PARTS REQUIRED** 



HARDWARE REQUIRED



**TOOLS REQUIRED** 



#### PARTS REQUIRED



#### HARDWARE REQUIRED



**TOOLS REQUIRED** 





### STEP 4

#### PARTS REQUIRED



#### HARDWARE REQUIRED



**TOOLS REQUIRED** 





#### **PARTS REQUIRED**

x1

4 - BOTTOM GLASS



HARDWARE REQUIRED

TOOLS REQUIRED



### STEP 6

#### PARTS REQUIRED



HARDWARE REQUIRED

TOOLS REQUIRED





PARTS REQUIRED



HARDWARE REQUIRED

TOOLS REQUIRED