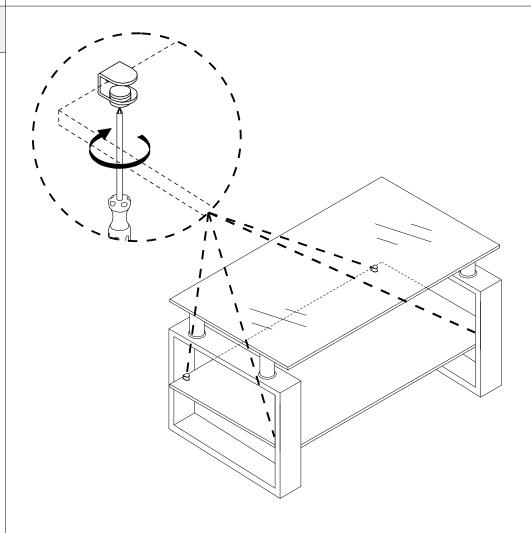

### **HARDWARE LIST**

| REF |          | HARDWARE NAME        | QTY  |
|-----|----------|----------------------|------|
| Α   | M8*123MM | METAL RODS           | 4PCS |
| В   |          | PLASTIC WASHER PLATE | 4PCS |
| С   |          | WRENCH SOCKET        | 1PC  |
| D   | 9        | NUT                  | 4PCS |
| Е   | 0        | WASHERS              | 4PCS |
| F   | ۹        | GLASS BRACKET        | 4PCS |
| G   |          | WOOD SCREW           | 4PCS |

### STEP 6

#### PARTS REQUIRED

HARDWARE REQUIRED

TOOLS REQUIRED

PARTS REQUIRED

HARDWARE REQUIRED

TOOLS REQUIRED