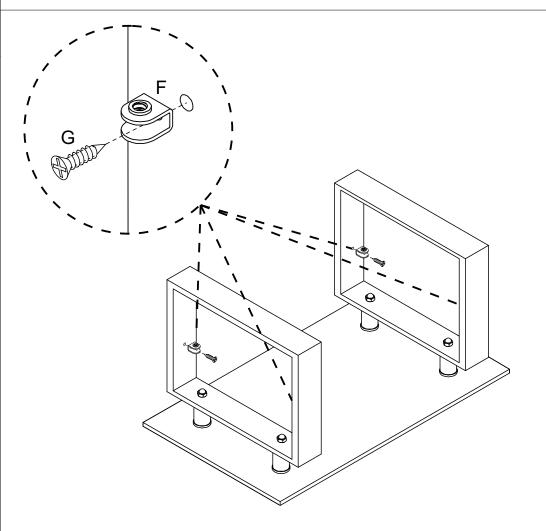

S |
| В   |          | PLASTIC WASHER PLATE | 4PCS |
| С   |          | WRENCH SOCKET        | 1PC  |
| D   | 9        | NUT                  | 4PCS |
| Е   | 0        | WASHERS              | 4PCS |
| F   | ۹        | GLASS BRACKET        | 4PCS |
| G   |          | WOOD SCREW           | 4PCS |

PLEASE CHECK THAT YOU HAVE ALL THE PARTS LISTED BEFORE YOU START ASSEMBLING.IF YOU DO FIND THAT SOMETHING IS MISSING.DO NOT CONTINUE ASSEMBLY. PLEASE CONTACT YOUR SUPPLIER IMMEDIATELY.

PARTS REQUIRED

1 - TABLE TOP x1

HARDWARE REQUIRED



**TOOLS REQUIRED** 



### STEP 2

**PARTS REQUIRED** 



HARDWARE REQUIRED



**TOOLS REQUIRED** 



#### PARTS REQUIRED



#### HARDWARE REQUIRED



**TOOLS REQUIRED** 





### STEP 4

#### PARTS REQUIRED



#### HARDWARE REQUIRED



**TOOLS REQUIRED** 





#### **PARTS REQUIRED**

x1

4 - BOTTOM GLASS



HARDWARE REQUIRED

TOOLS REQUIRED



### STEP 6

#### PARTS REQUIRED



HARDWARE REQUIRED

TOOLS REQUIRED





PARTS REQUIRED



HARDWARE REQUIRED

TOOLS REQUIRED