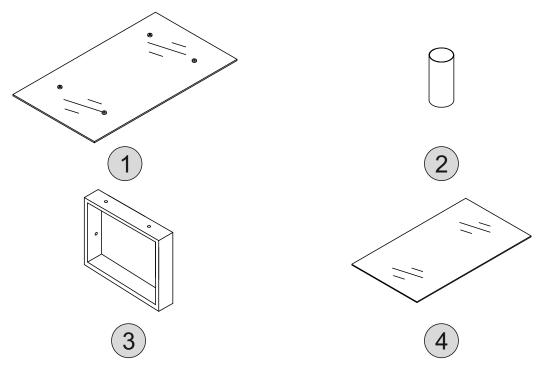

### **PARTS LIST**

| Part Number | Part Description | Quantity | <u>Carton</u> |
|-------------|------------------|----------|---------------|
| 1           | Table Top        | 1        | 1/2           |
| 2           | Tube             | 4        | 2/2           |
| 3           | Table Leg        | 2        | 2/2           |
| 4           | Bottom Glass     | 1        | 1/2           |

PLEASE CHECK THAT YOU HAVE ALL THE PARTS LISTED BEFORE YOU START ASSEMBLING.IF YOU DO FIND THAT SOMETHING IS MISSING.DO NOT CONTINUE ASSEMBLY. PLEASE CONTACT YOUR SUPPLIER IMMEDIATELY.

PARTS REQUIRED

1 - TABLE TOP x1