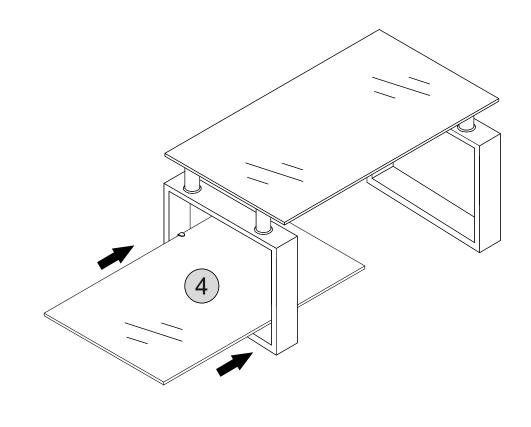

#### **PARTS REQUIRED**

x1

4 - BOTTOM GLASS

HARDWARE REQUIRED

TOOLS REQUIRED