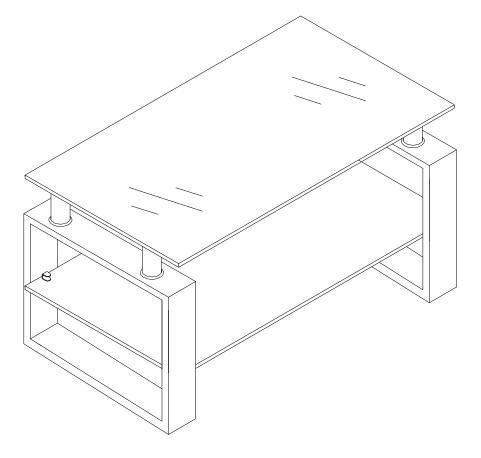

# MILAN COFFEE TABLE ASSEMBLY INSTRUCTIONS

### **PARTS LIST**

| Part Number | Part Description | Quantity | <u>Carton</u> |
|-------------|------------------|----------|---------------|
| 1           | Table Top        | 1        | 1/2           |
| 2           | Tube             | 4        | 2/2           |
| 3           | Table Leg        | 2        | 2/2           |
| 4           | Bottom Glass     | 1        | 1/2           |