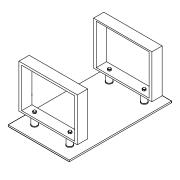

----|
| Α   | M8*123MM | METAL RODS           | 4PCS |
| В   |          | PLASTIC WASHER PLATE | 4PCS |
| С   |          | WRENCH SOCKET        | 1PC  |
| D   | 9        | NUT                  | 4PCS |
| Е   | 0        | WASHERS              | 4PCS |
| F   | ۹        | GLASS BRACKET        | 4PCS |
| G   |          | WOOD SCREW           | 4PCS |

PLEASE CHECK THAT YOU HAVE ALL THE PARTS LISTED BEFORE YOU START ASSEMBLING.IF YOU DO FIND THAT SOMETHING IS MISSING.DO NOT CONTINUE ASSEMBLY. PLEASE CONTACT YOUR SUPPLIER IMMEDIATELY.

PARTS REQUIRED

1 - TABLE TOP x1

HARDWARE REQUIRED



**TOOLS REQUIRED** 



### STEP 2

**PARTS REQUIRED** 



HARDWARE REQUIRED



**TOOLS REQUIRED** 



#### PARTS REQUIRED



#### HARDWARE REQUIRED



**TOOLS REQUIRED** 





### STEP 4

#### PARTS REQUIRED



#### HARDWARE REQUIRED



**TOOLS REQUIRED** 





#### **PARTS REQUIRED**

x1

4 - BOTTOM GLASS



HARDWARE REQUIRED

TOOLS REQUIRED



### STEP 6

#### PARTS REQUIRED



HARDWARE REQUIRED

TOOLS REQUIRED





PARTS REQUIRED



HARDWARE REQUIRED

TOOLS REQUIRED