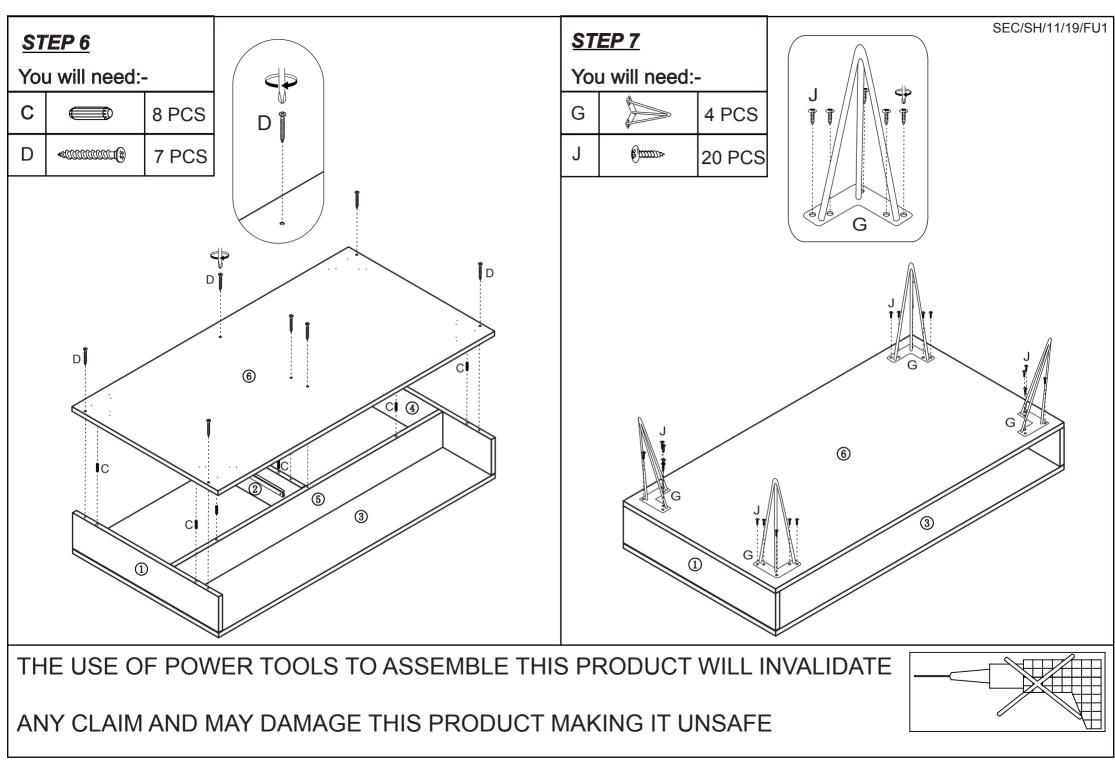

| PARTS LIST |                                 |     |    |                                  |     | HARDWARE LIST SEC/SH/11/19/FU1 |                                              |                 |        |
|------------|---------------------------------|-----|----|----------------------------------|-----|--------------------------------|----------------------------------------------|-----------------|--------|
|            |                                 |     |    |                                  |     | А                              | <b>())))))))))))))))))))))))))))))))))))</b> | 7x39mm CAM BOLT | 9 PCS  |
|            |                                 |     |    |                                  |     | В                              | ST.                                          | CAM LOCK        | 9 PCS  |
|            |                                 |     |    |                                  |     | С                              |                                              | 8x30mm DOWEL    | 24 PCS |
|            |                                 |     |    |                                  |     | D                              | ()<br>()<br>())))))))))<br>()                | 5x60mm SCREW    | 7 PCS  |
|            |                                 |     |    |                                  |     | Е                              | (f).2000-                                    | 3.5x14mm SCREW  | 6 PCS  |
|            |                                 |     |    |                                  |     | F                              | ()) and                                      | SCREW           | 1 PC   |
|            |                                 |     |    |                                  |     | G                              | A                                            | METAL LEG       | 4 PCS  |
|            | V                               | ;   | ·  |                                  | ;   | Н                              |                                              | 4x15mm SCREW    | 2 PCS  |
| 1          | LEFT HAND SIDE PANEL            | 1PC | 8  | RIGHT HAND SIDE<br>DRAWER PANEL. | 1PC | I                              | TT TT                                        | DRAWER RUNNER   | 2 PCS  |
| 2          | MIDDLE VERTICAL PANEL           | 1PC | 9  | DRAWER BACK                      | 1PC | J                              | eann ()                                      | 4x14mm SCREW    | 20 PCS |
| 3          | TOP PANEL                       | 1PC | 10 | DRAWER BASE                      | 1PC | К                              | @ <u></u> @                                  | 5x40mm SCREW    | 2 PCS  |
| 4          | RIGHT HAND SIDE PANEL           | 1PC | 11 | DRAWER FRONT                     | 1PC |                                |                                              |                 |        |
| 5          | BACK PANEL                      | 1PC |    | 1                                |     |                                |                                              |                 |        |
| 6          | BOTTOM PANEL                    | 1PC |    |                                  |     |                                |                                              |                 |        |
| 7          | LEFT HAND SIDE<br>DRAWER PANEL. | 1PC |    |                                  |     |                                |                                              |                 |        |

THE USE OF POWER TOOLS TO ASSEMBLE THIS PRODUCT WILL INVALIDATE

ANY CLAIM AND MAY DAMAGE THIS PRODUCT MAKING IT UNSAFE