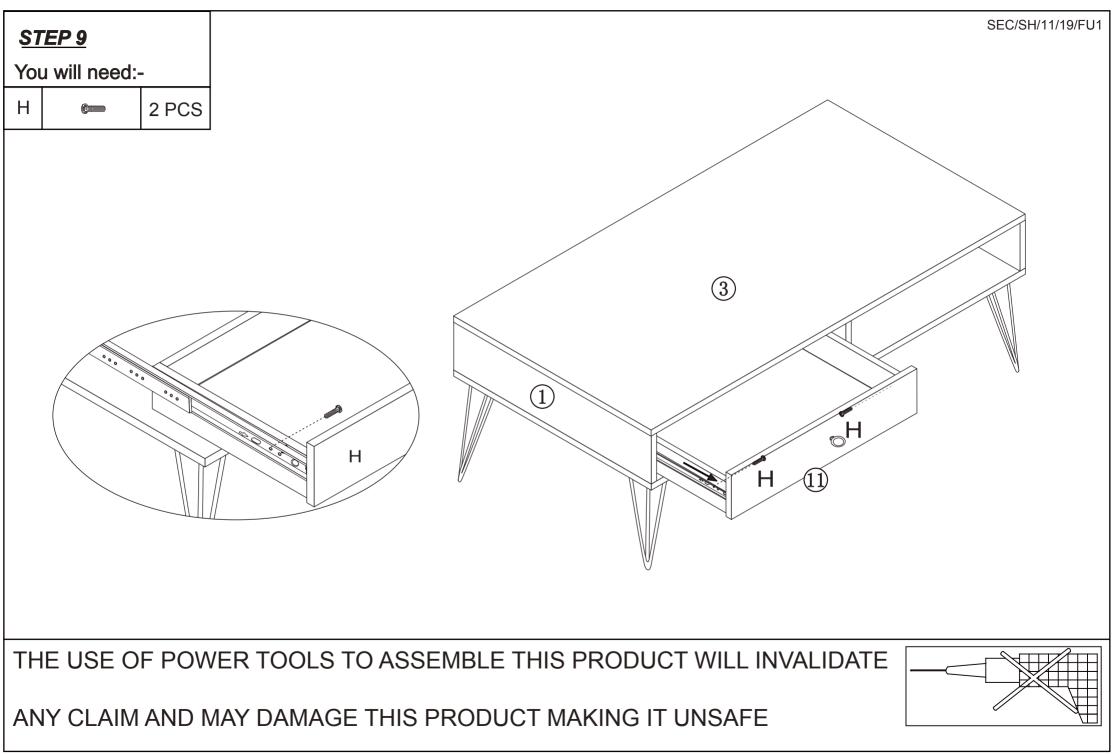

| PARTS LIST |                                 |     |    |                                  |     | HARDWARE LIST SEC/SH/11/19/FU1 |                                              |                 |        |
|------------|---------------------------------|-----|----|----------------------------------|-----|--------------------------------|----------------------------------------------|-----------------|--------|
|            |                                 |     |    |                                  |     | А                              | <b>())))))))))))))))))))))))))))))))))))</b> | 7x39mm CAM BOLT | 9 PCS  |
|            |                                 |     |    |                                  |     | В                              | ST.                                          | CAM LOCK        | 9 PCS  |
|            |                                 |     |    |                                  |     | С                              |                                              | 8x30mm DOWEL    | 24 PCS |
|            |                                 |     |    |                                  |     | D                              | ()<br>()<br>())))))))))<br>()                | 5x60mm SCREW    | 7 PCS  |
|            |                                 |     |    |                                  |     | Е                              | (f).2000-                                    | 3.5x14mm SCREW  | 6 PCS  |
|            |                                 |     |    |                                  |     | F                              | ()) and                                      | SCREW           | 1 PC   |
|            |                                 |     |    |                                  |     | G                              | A                                            | METAL LEG       | 4 PCS  |
|            | V                               | ;   | ·  |                                  | ;   | Н                              |                                              | 4x15mm SCREW    | 2 PCS  |
| 1          | LEFT HAND SIDE PANEL            | 1PC | 8  | RIGHT HAND SIDE<br>DRAWER PANEL. | 1PC | I                              | TT TT                                        | DRAWER RUNNER   | 2 PCS  |
| 2          | MIDDLE VERTICAL PANEL           | 1PC | 9  | DRAWER BACK                      | 1PC | J                              | eann ()                                      | 4x14mm SCREW    | 20 PCS |
| 3          | TOP PANEL                       | 1PC | 10 | DRAWER BASE                      | 1PC | К                              | @ <u></u> @                                  | 5x40mm SCREW    | 2 PCS  |
| 4          | RIGHT HAND SIDE PANEL           | 1PC | 11 | DRAWER FRONT                     | 1PC |                                |                                              |                 |        |
| 5          | BACK PANEL                      | 1PC |    | 1                                |     |                                |                                              |                 |        |
| 6          | BOTTOM PANEL                    | 1PC |    |                                  |     |                                |                                              |                 |        |
| 7          | LEFT HAND SIDE<br>DRAWER PANEL. | 1PC |    |                                  |     |                                |                                              |                 |        |

THE USE OF POWER TOOLS TO ASSEMBLE THIS PRODUCT WILL INVALIDATE

ANY CLAIM AND MAY DAMAGE THIS PRODUCT MAKING IT UNSAFE