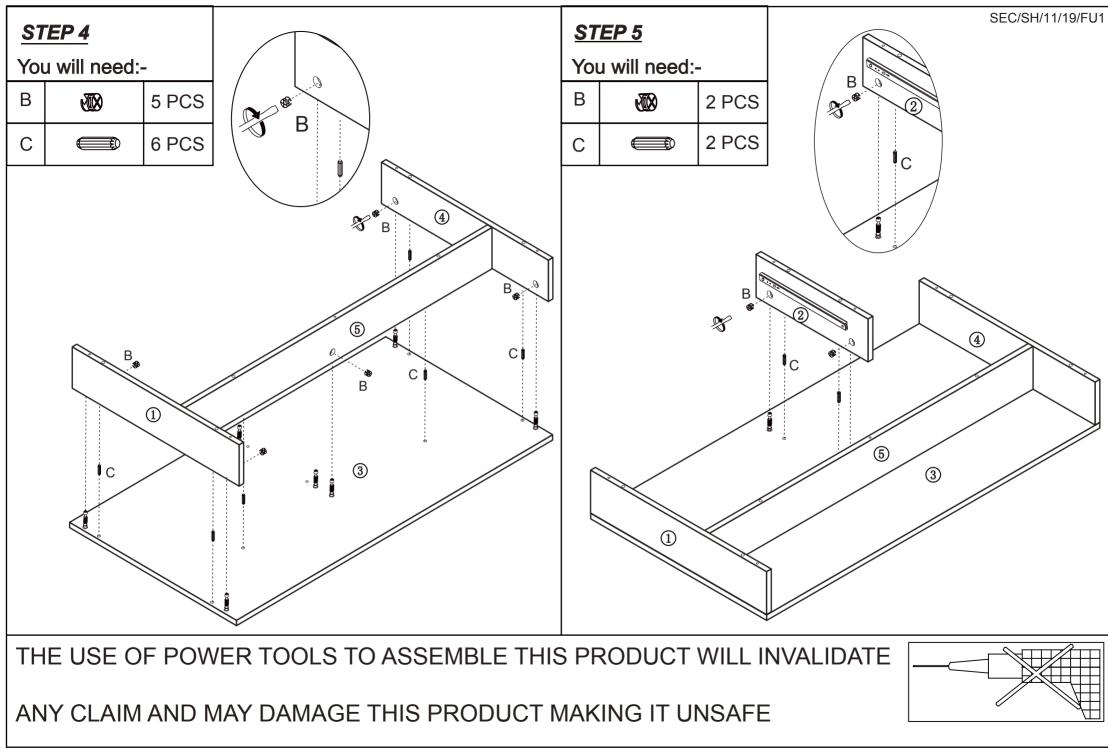

| PARTS LIST |                                 |     |    |                                  |     | HARDWARE LIST SEC/SH/11/19/FU1 |                                              |                 |        |
|------------|---------------------------------|-----|----|----------------------------------|-----|--------------------------------|----------------------------------------------|-----------------|--------|
|            |                                 |     |    |                                  |     | А                              | <b>())))))))))))))))))))))))))))))))))))</b> | 7x39mm CAM BOLT | 9 PCS  |
|            |                                 |     |    |                                  |     | В                              | ST.                                          | CAM LOCK        | 9 PCS  |
|            |                                 |     |    |                                  |     | С                              |                                              | 8x30mm DOWEL    | 24 PCS |
|            |                                 |     |    |                                  |     | D                              | ()<br>()<br>())))))))))<br>()                | 5x60mm SCREW    | 7 PCS  |
|            |                                 |     |    |                                  |     | Е                              | (f).2000-                                    | 3.5x14mm SCREW  | 6 PCS  |
|            |                                 |     |    |                                  |     | F                              | ()) and                                      | SCREW           | 1 PC   |
|            |                                 |     |    |                                  |     | G                              | A                                            | METAL LEG       | 4 PCS  |
|            | V                               | ;   | ·  |                                  | ;   | Н                              |                                              | 4x15mm SCREW    | 2 PCS  |
| 1          | LEFT HAND SIDE PANEL            | 1PC | 8  | RIGHT HAND SIDE<br>DRAWER PANEL. | 1PC | I                              | TT TT                                        | DRAWER RUNNER   | 2 PCS  |
| 2          | MIDDLE VERTICAL PANEL           | 1PC | 9  | DRAWER BACK                      | 1PC | J                              | eann ()                                      | 4x14mm SCREW    | 20 PCS |
| 3          | TOP PANEL                       | 1PC | 10 | DRAWER BASE                      | 1PC | К                              | @ <u></u> @                                  | 5x40mm SCREW    | 2 PCS  |
| 4          | RIGHT HAND SIDE PANEL           | 1PC | 11 | DRAWER FRONT                     | 1PC |                                |                                              |                 |        |
| 5          | BACK PANEL                      | 1PC |    | 1                                |     |                                |                                              |                 |        |
| 6          | BOTTOM PANEL                    | 1PC |    |                                  |     |                                |                                              |                 |        |
| 7          | LEFT HAND SIDE<br>DRAWER PANEL. | 1PC |    |                                  |     |                                |                                              |                 |        |

THE USE OF POWER TOOLS TO ASSEMBLE THIS PRODUCT WILL INVALIDATE

ANY CLAIM AND MAY DAMAGE THIS PRODUCT MAKING IT UNSAFE