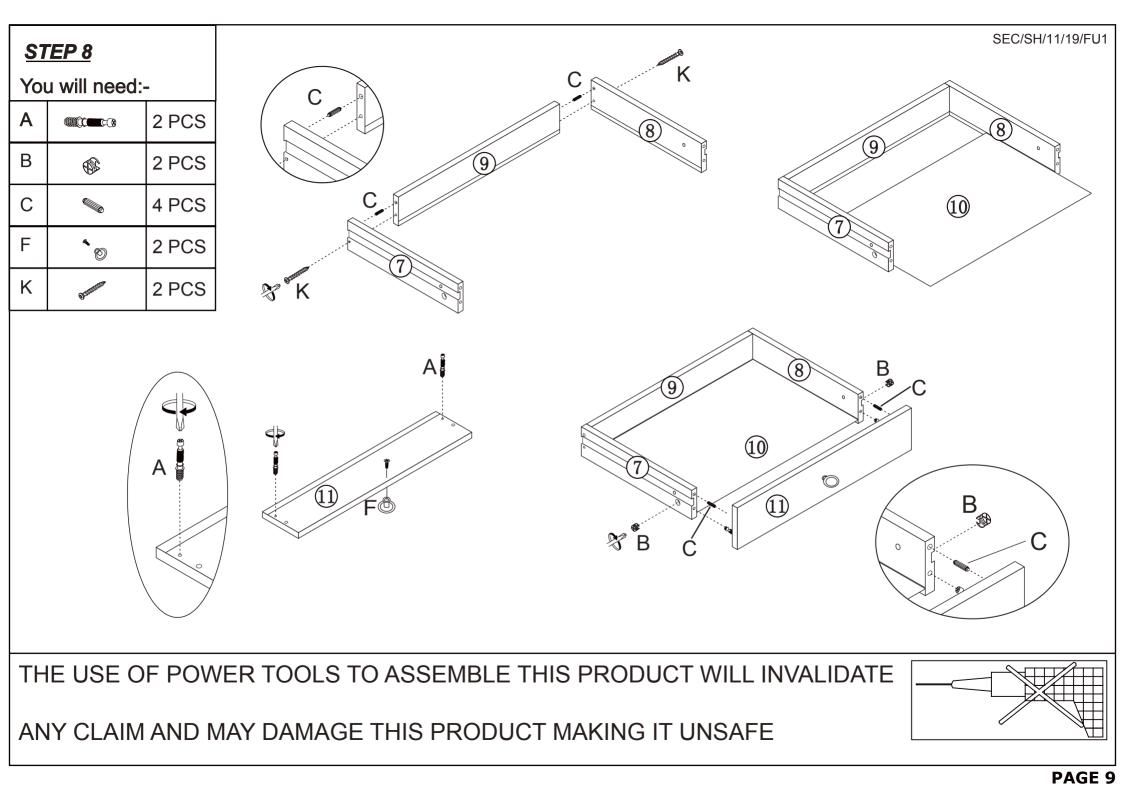

| PARTS LIST |                                 |     |    |                                  |     | HARDWARE LIST SEC/SH/11/19/FU1 |                                              |                 |        |
|------------|---------------------------------|-----|----|----------------------------------|-----|--------------------------------|----------------------------------------------|-----------------|--------|
|            |                                 |     |    |                                  |     | А                              | <b>())))))))))))))))))))))))))))))))))))</b> | 7x39mm CAM BOLT | 9 PCS  |
|            |                                 |     |    |                                  |     | В                              | ST.                                          | CAM LOCK        | 9 PCS  |
|            |                                 |     |    |                                  |     | С                              |                                              | 8x30mm DOWEL    | 24 PCS |
|            |                                 |     |    |                                  |     | D                              | ()<br>()<br>())))))))))<br>()                | 5x60mm SCREW    | 7 PCS  |
|            |                                 |     |    |                                  |     | Е                              | (f).2000-                                    | 3.5x14mm SCREW  | 6 PCS  |
|            |                                 |     |    |                                  |     | F                              | ()) and                                      | SCREW           | 1 PC   |
|            |                                 |     |    |                                  |     | G                              | A                                            | METAL LEG       | 4 PCS  |
|            | V                               | ;   | ·  |                                  | ;   | Н                              |                                              | 4x15mm SCREW    | 2 PCS  |
| 1          | LEFT HAND SIDE PANEL            | 1PC | 8  | RIGHT HAND SIDE<br>DRAWER PANEL. | 1PC | I                              | TT TT                                        | DRAWER RUNNER   | 2 PCS  |
| 2          | MIDDLE VERTICAL PANEL           | 1PC | 9  | DRAWER BACK                      | 1PC | J                              | eann ()                                      | 4x14mm SCREW    | 20 PCS |
| 3          | TOP PANEL                       | 1PC | 10 | DRAWER BASE                      | 1PC | К                              | @ <u></u> @                                  | 5x40mm SCREW    | 2 PCS  |
| 4          | RIGHT HAND SIDE PANEL           | 1PC | 11 | DRAWER FRONT                     | 1PC |                                |                                              |                 |        |
| 5          | BACK PANEL                      | 1PC |    | 1                                |     |                                |                                              |                 |        |
| 6          | BOTTOM PANEL                    | 1PC |    |                                  |     |                                |                                              |                 |        |
| 7          | LEFT HAND SIDE<br>DRAWER PANEL. | 1PC |    |                                  |     |                                |                                              |                 |        |

THE USE OF POWER TOOLS TO ASSEMBLE THIS PRODUCT WILL INVALIDATE

ANY CLAIM AND MAY DAMAGE THIS PRODUCT MAKING IT UNSAFE