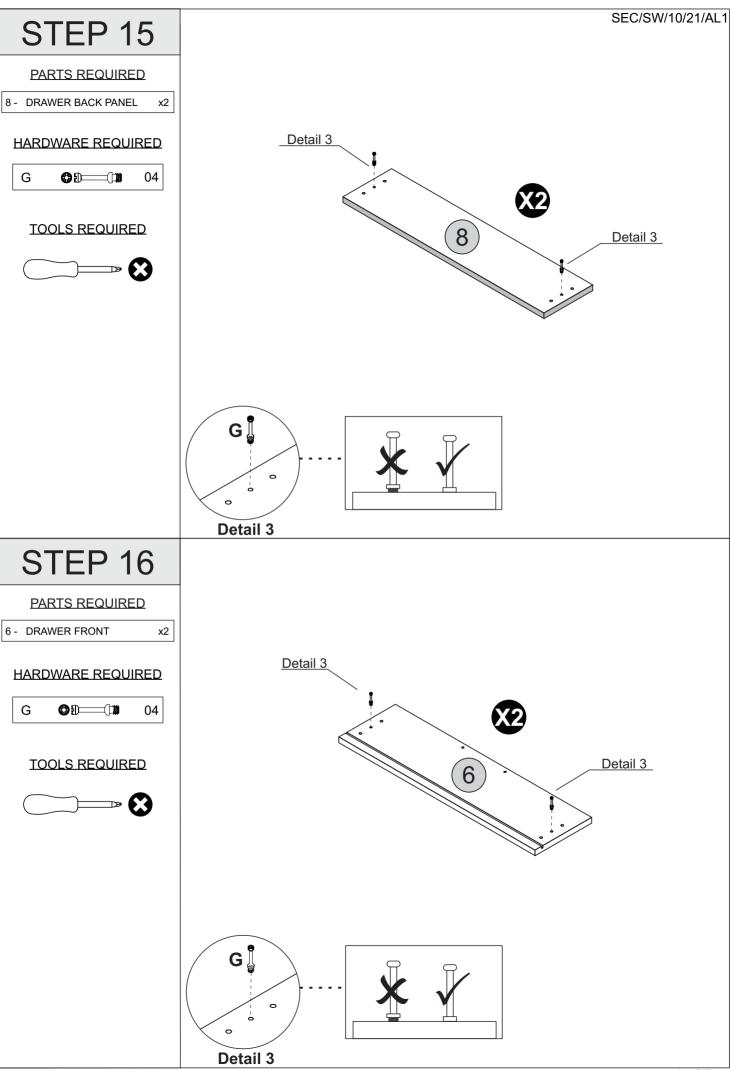

# STEP 14

### PARTS REQUIRED

7- DRAWER SIDE x4

## STEP 18

#### PARTS REQUIRED

6 - DRAWER FRONT x2