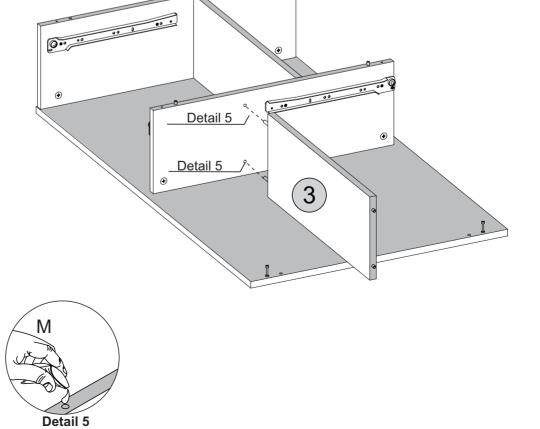

### STEP 4

#### PARTS REQUIRED

4 - DIVISION PANEL x1

#### **TOOLS REQUIRED**

**TOOLS REQUIRED** 

Detail 4