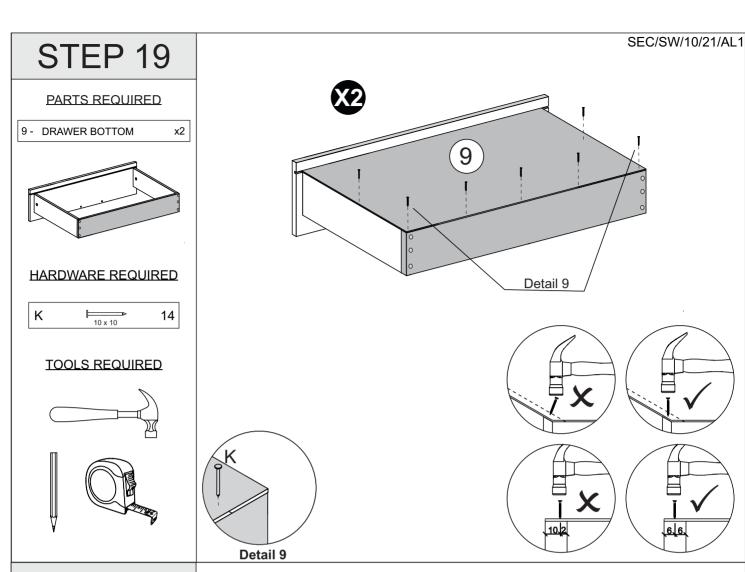

## STEP 18

#### PARTS REQUIRED

6 - DRAWER FRONT x2

#### **HARDWARE REQUIRED**