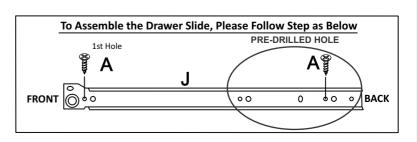

-066-AL1-06 | Drawer Front        | 2        | 1/1           |
| 7           | S300-301-066-AL1-07 | Drawer Side         | 4        | 1/1           |
| 8           | S300-301-066-AL1-08 | Drawer Back Panel   | 2        | 1/1           |
| 9           | S300-301-066-AL1-09 | Drawer Bottom       | 2        | 1/1           |



Foot (5x)

Glue (2x)

### TIPS FOR FITTINGS CAM-LOCKS

+/2

Nail 10 x 10 (18x)





x2

### HARDWARE REQUIRED



#### **TOOLS REQUIRED**









SEC/SW/10/21/AL1

### STEP 2

#### **PARTS REQUIRED**

x2 2 - SIDE PANEL

#### HARDWARE REQUIRED



#### **TOOLS REQUIRED**









x1

#### HARDWARE REQUIRED



#### **TOOLS REQUIRED**









SEC/SW/10/21/AL1

### STEP 4

#### PARTS REQUIRED

4 - DIVISION PANEL x1

#### HARDWARE REQUIRED



#### **TOOLS REQUIRED**















**TOOLS REQUIRED** 





Detail 4



#### PARTS REQUIRED



#### HARDWARE REQUIRED



#### **TOOLS REQUIRED**





PRE-DRILLED HOLES.

# STEP 14

### PARTS REQUIRED

7- DRAWER SIDE x4

#### **HARDWARE REQUIRED**



#### **TOOLS REQUIRED**





Detail 7





#### PARTS REQUIRED

7 - DRAWER SIDE x4
8 - DRAWER BACK PANEL x2

#### **HARDWARE REQUIRED**



#### **TOOLS REQUIRED**







## STEP 18

#### PARTS REQUIRED

6 - DRAWER FRONT x2



#### **HARDWARE REQUIRED**



#### **TOOLS REQUIRED**







SEC/SW/10/21/AL1







#### PARTS REQUIRED



**HARDWARE REQUIRED** 



**TOOLS REQUIRED** 







Detail 10

## STEP 22

#### **PARTS REQUIRED**





### **HARDWARE REQUIRED**



#### **TOOLS REQUIRED**





SEC/SW/10/21/AL1