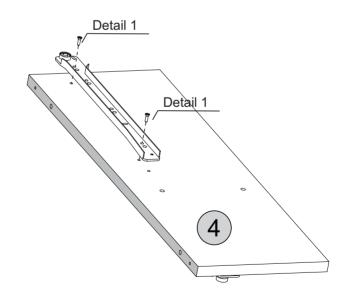

-301-066-AL1-06 | Drawer Front        | 2        | 1/1           |
| 7           | S300-301-066-AL1-07 | Drawer Side         | 4        | 1/1           |
| 8           | S300-301-066-AL1-08 | Drawer Back Panel   | 2        | 1/1           |
| 9           | S300-301-066-AL1-09 | Drawer Bottom       | 2        | 1/1           |



Foot (5x)

Glue (2x)

### TIPS FOR FITTINGS CAM-LOCKS

+/2

Nail 10 x 10 (18x)





x2

### HARDWARE REQUIRED



#### **TOOLS REQUIRED**









SEC/SW/10/21/AL1

### STEP 2

#### **PARTS REQUIRED**

x2 2 - SIDE PANEL

#### HARDWARE REQUIRED



#### **TOOLS REQUIRED**









x1

#### HARDWARE REQUIRED



#### **TOOLS REQUIRED**









SEC/SW/10/21/AL1

### STEP 4

#### PARTS REQUIRED

4 - DIVISION PANEL x1

#### HARDWARE REQUIRED



#### **TOOLS REQUIRED**















**TOOLS REQUIRED** 





Detail 4



#### PARTS REQUIRED



#### HARDWARE REQUIRED



#### **TOOLS REQUIRED**





PRE-DRILLED HOLES.

# STEP 14

### PARTS REQUIRED

7- DRAWER SIDE x4

#### **HARDWARE REQUIRED**



#### **TOOLS REQUIRED**





Detail 7





#### PARTS REQUIRED

7 - DRAWER SIDE x4
8 - DRAWER BACK PANEL x2

#### **HARDWARE REQUIRED**



#### **TOOLS REQUIRED**







## STEP 18

#### PARTS REQUIRED

6 - DRAWER FRONT x2



#### **HARDWARE REQUIRED**



#### **TOOLS REQUIRED**







SEC/SW/10/21/AL1







#### PARTS REQUIRED



**HARDWARE REQUIRED** 



**TOOLS REQUIRED** 







Detail 10

## STEP 22

#### **PARTS REQUIRED**





### **HARDWARE REQUIRED**



#### **TOOLS REQUIRED**





SEC/SW/10/21/AL1