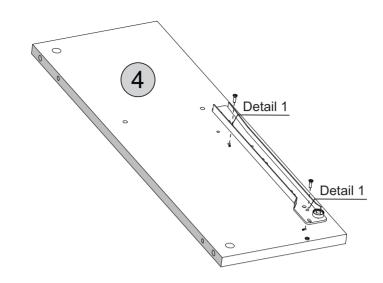

### STEP 4

#### PARTS REQUIRED

4 - DIVISION PANEL x1

#### **TOOLS REQUIRED**

**TOOLS REQUIRED** 

Detail 4