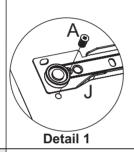

e Panel          | 2        | 1/1           |
| 3           | S300-301-066-AL1-03 | Back Division Panel | 2        | 1/1           |
| 4           | S300-301-066-AL1-04 | Division Panel      | 1        | 1/1           |
| 5           | S300-301-066-AL1-05 | Base Panel          | 1        | 1/1           |
| 6           | S300-301-066-AL1-06 | Drawer Front        | 2        | 1/1           |
| 7           | S300-301-066-AL1-07 | Drawer Side         | 4        | 1/1           |
| 8           | S300-301-066-AL1-08 | Drawer Back Panel   | 2        | 1/1           |
| 9           | S300-301-066-AL1-09 | Drawer Bottom       | 2        | 1/1           |



Foot (5x)

Glue (2x)

### TIPS FOR FITTINGS CAM-LOCKS

+/2

Nail 10 x 10 (18x)





x2

### HARDWARE REQUIRED



#### **TOOLS REQUIRED**









SEC/SW/10/21/AL1

### STEP 2

#### **PARTS REQUIRED**

x2 2 - SIDE PANEL

#### HARDWARE REQUIRED



#### **TOOLS REQUIRED**









x1

#### HARDWARE REQUIRED



#### **TOOLS REQUIRED**









SEC/SW/10/21/AL1

### STEP 4

#### PARTS REQUIRED

4 - DIVISION PANEL x1

#### HARDWARE REQUIRED



#### **TOOLS REQUIRED**















**TOOLS REQUIRED** 





Detail 4



#### PARTS REQUIRED



#### HARDWARE REQUIRED



#### **TOOLS REQUIRED**





PRE-DRILLED HOLES.

# STEP 14

### PARTS REQUIRED

7- DRAWER SIDE x4

#### **HARDWARE REQUIRED**



#### **TOOLS REQUIRED**





Detail 7





#### PARTS REQUIRED

7 - DRAWER SIDE x4
8 - DRAWER BACK PANEL x2

#### **HARDWARE REQUIRED**



#### **TOOLS REQUIRED**







## STEP 18

#### PARTS REQUIRED

6 - DRAWER FRONT x2



#### **HARDWARE REQU