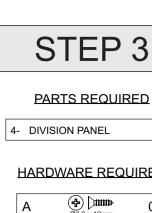

4           | S300-301-066-AL1-04 | Division Panel      | 1        | 1/1           |
| 5           | S300-301-066-AL1-05 | Base Panel          | 1        | 1/1           |
| 6           | S300-301-066-AL1-06 | Drawer Front        | 2        | 1/1           |
| 7           | S300-301-066-AL1-07 | Drawer Side         | 4        | 1/1           |
| 8           | S300-301-066-AL1-08 | Drawer Back Panel   | 2        | 1/1           |
| 9           | S300-301-066-AL1-09 | Drawer Bottom       | 2        | 1/1           |



Foot (5x)

Glue (2x)

### TIPS FOR FITTINGS CAM-LOCKS

+/2

Nail 10 x 10 (18x)





x2

### HARDWARE REQUIRED



#### **TOOLS REQUIRED**









SEC/SW/10/21/AL1

### STEP 2

#### **PARTS REQUIRED**

x2 2 - SIDE PANEL

#### HARDWARE REQUIRED



#### **TOOLS REQUIRED**









x1

#### HARDWARE REQUIRED



#### **TOOLS REQUIRED**









SEC/SW/10/21/AL1

### STEP 4

#### PARTS REQUIRED

4 - DIVISION PANEL x1

#### HARDWARE REQUIRED



#### **TOOLS REQUIRED**















**TOOLS REQUIRED** 





Detail 4



#### PARTS REQUIRED



#### HARDWARE REQUIRED



#### **TOOLS REQUIRED**





PRE-DRILLED HOLES.

# STEP 14

### PARTS REQUIRED

7- DRAWER SIDE x4

#### **HARDWARE REQUIRED**



#### **TOOLS REQUIRED**





Detail 7





#### PARTS REQUIRED

7 - DRAWER SIDE x4
8 - DRAWER BACK PANEL x2

#### **HARDWARE REQUIRED**



#### **TOOLS REQUIRED**







## STEP 18

#### PARTS REQUIRED

6 - DRAWER FRONT x2



#### **HARDWARE REQUIRED**



#### **TOOLS REQUIRED**







SEC/SW/10/21/AL1







#### PARTS REQUIRED



**HARDWARE REQUIRED** 



**TOOLS REQUIRED**