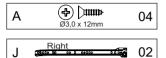

| S300-301-066-AL1-02 | Side Panel          | 2        | 1/1           |
| 3           | S300-301-066-AL1-03 | Back Division Panel | 2        | 1/1           |
| 4           | S300-301-066-AL1-04 | Division Panel      | 1        | 1/1           |
| 5           | S300-301-066-AL1-05 | Base Panel          | 1        | 1/1           |
| 6           | S300-301-066-AL1-06 | Drawer Front        | 2        | 1/1           |
| 7           | S300-301-066-AL1-07 | Drawer Side         | 4        | 1/1           |
| 8           | S300-301-066-AL1-08 | Drawer Back Panel   | 2        | 1/1           |
| 9           | S300-301-066-AL1-09 | Drawer Bottom       | 2        | 1/1           |



Foot (5x)

Glue (2x)

### TIPS FOR FITTINGS CAM-LOCKS

+/2

Nail 10 x 10 (18x)





x2

### HARDWARE REQUIRED



#### **TOOLS REQUIRED**









SEC/SW/10/21/AL1

### STEP 2

#### **PARTS REQUIRED**

x2 2 - SIDE PANEL

#### HARDWARE REQUIRED



#### **TOOLS REQUIRED**









x1

#### HARDWARE REQUIRED



#### **TOOLS REQUIRED**









SEC/SW/10/21/AL1

### STEP 4

#### PARTS REQUIRED

4 - DIVISION PANEL x1

#### HARDWARE REQUIRED



#### **TOOLS REQUIRED**















**TOOLS REQUIRED** 





Detail 4



#### PARTS REQUIRED



#### HARDWARE REQUIRED



#### **TOOLS REQUIRED**





PRE-DRILLED HOLES.

# STEP 14

### PARTS REQUIRED

7- DRAWER SIDE x4

#### **HARDWARE REQUIRED**



#### **TOOLS REQUIRED**





Detail 7





#### PARTS REQUIRED

7 - DRAWER SIDE x4
8 - DRAWER BACK PANEL x2

#### **HARDWARE REQUIRED**



#### **TOOLS REQUIRED**







## STEP 18

#### PARTS REQUIRED

6 - DRAWER F