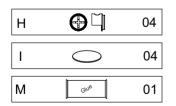

SW/10/21/AL1

### STEP 2

#### **PARTS REQUIRED**

x2 2 - SIDE PANEL

#### HARDWARE REQUIRED



#### **TOOLS REQUIRED**









x1

#### HARDWARE REQUIRED



#### **TOOLS REQUIRED**









SEC/SW/10/21/AL1

### STEP 4

#### PARTS REQUIRED

4 - DIVISION PANEL x1

#### HARDWARE REQUIRED



#### **TOOLS REQUIRED**















**TOOLS REQUIRED** 





Detail 4



#### PARTS REQUIRED



#### HARDWARE REQUIRED



#### **TOOLS REQUIRED**





PRE-DRILLED HOLES.

# STEP 14

### PARTS REQUIRED

7- DRAWER SIDE x4

#### **HARDWARE REQUIRED**



#### **TOOLS REQUIRED**





Detail 7





#### PARTS REQUIRED

7 - DRAWER SIDE x4
8 - DRAWER BACK PANEL x2

#### **HARDWARE REQUIRED**



#### **TOOLS REQUIRED**







## STEP 18

#### PARTS REQUIRED

6 - DRAWER FRONT x2



#### **HARDWARE REQUIRED**



#### **TOOLS REQUIRED**







SEC/SW/10/21/AL1







#### PARTS REQUIRED



**HARDWARE REQUIRED** 



**TOOLS REQUIRED** 







Detail 10

## STEP 22

#### **PARTS REQUIRED**





### **HARDWARE REQUIRED**



#### **TOOLS REQUIRED**





SEC/SW/10/21/AL1