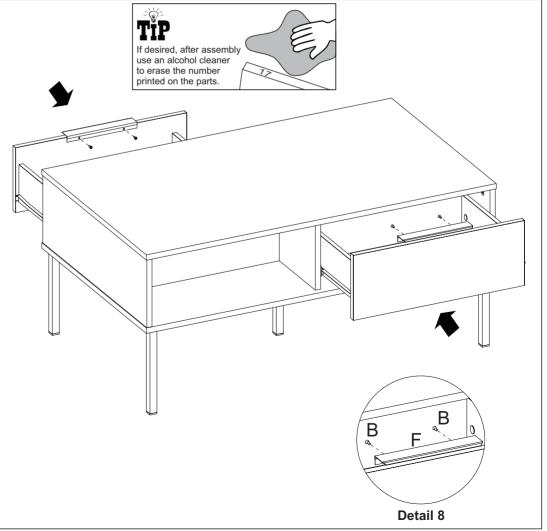

4 - DIVISION PANEL x1

#### HARDWARE REQUIRED



#### **TOOLS REQUIRED**















**TOOLS REQUIRED** 





Detail 4



#### PARTS REQUIRED



#### HARDWARE REQUIRED



#### **TOOLS REQUIRED**





PRE-DRILLED HOLES.

# STEP 14

### PARTS REQUIRED

7- DRAWER SIDE x4

#### **HARDWARE REQUIRED**



#### **TOOLS REQUIRED**





Detail 7





#### PARTS REQUIRED

7 - DRAWER SIDE x4
8 - DRAWER BACK PANEL x2

#### **HARDWARE REQUIRED**



#### **TOOLS REQUIRED**







## STEP 18

#### PARTS REQUIRED

6 - DRAWER FRONT x2



#### **HARDWARE REQUIRED**



#### **TOOLS REQUIRED**







SEC/SW/10/21/AL1







#### PARTS REQUIRED



**HARDWARE REQUIRED** 



**TOOLS REQUIRED** 







Detail 10

## STEP 22

#### **PARTS REQUIRED**





### **HARDWARE REQUIRED**



#### **TOOLS REQUIRED**





SEC/SW/10/21/AL1