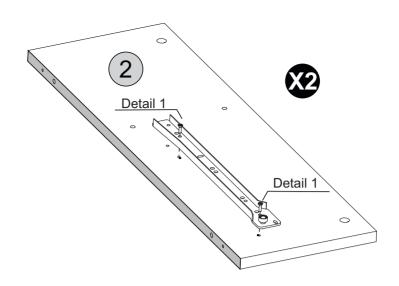

ide Panel          | 2        | 1/1           |
| 3           | S300-301-066-AL1-03 | Back Division Panel | 2        | 1/1           |
| 4           | S300-301-066-AL1-04 | Division Panel      | 1        | 1/1           |
| 5           | S300-301-066-AL1-05 | Base Panel          | 1        | 1/1           |
| 6           | S300-301-066-AL1-06 | Drawer Front        | 2        | 1/1           |
| 7           | S300-301-066-AL1-07 | Drawer Side         | 4        | 1/1           |
| 8           | S300-301-066-AL1-08 | Drawer Back Panel   | 2        | 1/1           |
| 9           | S300-301-066-AL1-09 | Drawer Bottom       | 2        | 1/1           |



Foot (5x)

Glue (2x)

### TIPS FOR FITTINGS CAM-LOCKS

+/2

Nail 10 x 10 (18x)





x2

### HARDWARE REQUIRED



#### **TOOLS REQUIRED**









SEC/SW/10/21/AL1

### STEP 2

#### **PARTS REQUIRED**

x2 2 - SIDE PANEL

#### HARDWARE REQUIRED



#### **TOOLS REQUIRED**









x1

#### HARDWARE REQUIRED



#### **TOOLS REQUIRED**









SEC/SW/10/21/AL1

### STEP 4

#### PARTS REQUIRED

4 - DIVISION PANEL x1

#### HARDWARE REQUIRED



#### **TOOLS REQUIRED**















**TOOLS REQUIRED** 





Detail 4



#### PARTS REQUIRED



#### HARDWARE REQUIRED



#### **TOOLS REQUIRED**





PRE-DRILLED HOLES.

# STEP 14

### PARTS REQUIRED

7- DRAWER SIDE x4

#### **HARDWARE REQUIRED**



#### **TOOLS REQUIRED**





Detail 7





#### PARTS REQUIRED

7 - DRAWER SIDE x4
8 - DRAWER BACK PANEL x2

#### **HARDWARE REQUIRED**



#### **TOOLS REQUIRED**







## STEP 18

#### PARTS REQUIRED

6 - DRAWER FRONT x2



#### **HARDWARE RE