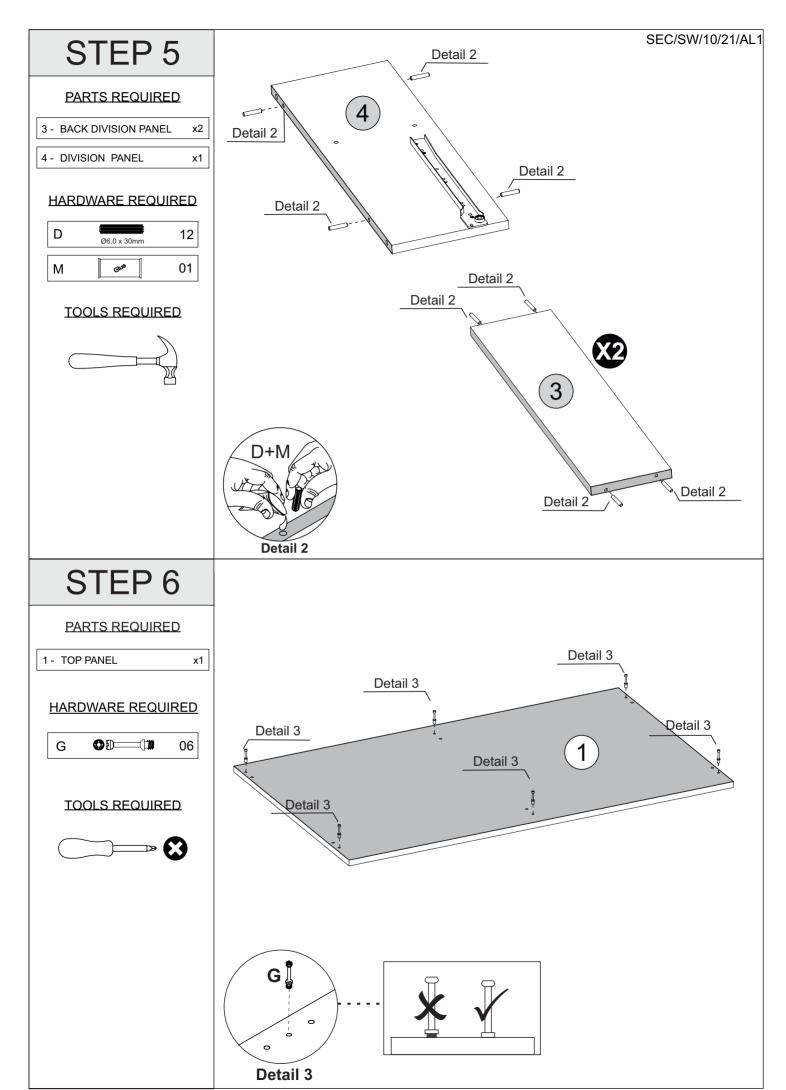

### STEP 4

#### PARTS REQUIRED

4 - DIVISION PANEL x1

#### HARDWARE REQUIRED

#### **TOOLS REQUIRED**

**TOOLS REQUIRED** 

Detail 4