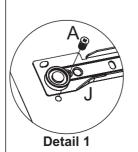

01-066-AL1-06 | Drawer Front        | 2        | 1/1           |
| 7           | S300-301-066-AL1-07 | Drawer Side         | 4        | 1/1           |
| 8           | S300-301-066-AL1-08 | Drawer Back Panel   | 2        | 1/1           |
| 9           | S300-301-066-AL1-09 | Drawer Bottom       | 2        | 1/1           |



Foot (5x)

Glue (2x)

### TIPS FOR FITTINGS CAM-LOCKS

+/2

Nail 10 x 10 (18x)





x2

### HARDWARE REQUIRED



#### **TOOLS REQUIRED**









SEC/SW/10/21/AL1

### STEP 2

#### **PARTS REQUIRED**

x2 2 - SIDE PANEL

#### HARDWARE REQUIRED



#### **TOOLS REQUIRED**









x1

#### HARDWARE REQUIRED



#### **TOOLS REQUIRED**









SEC/SW/10/21/AL1

### STEP 4

#### PARTS REQUIRED

4 - DIVISION PANEL x1

#### HARDWARE REQUIRED



#### **TOOLS REQUIRED**















**TOOLS REQUIRED** 





Detail 4



#### PARTS REQUIRED



#### HARDWARE REQUIRED



#### **TOOLS REQUIRED**





PRE-DRILLED HOLES.

# STEP 14

### PARTS REQUIRED

7- DRAWER SIDE x4

#### **HARDWARE REQUIRED**



#### **TOOLS REQUIRED**





Detail 7





#### PARTS REQUIRED

7 - DRAWER SIDE x4
8 - DRAWER BACK PANEL x2

#### **HARDWARE REQUIRED**



#### **TOOLS REQUIRED**







## STEP 18

#### PARTS REQUIRED

6 - DRAWER FRONT x2



#### **HARDWARE REQUIRED**



#### **TOOLS REQUIRED**







SEC/SW/10/21/AL1







#### PARTS REQUIRED



**HARDWARE REQUIRED** 



**TOOLS REQUIRED** 







Detail 10

## STEP 22

#### **PARTS REQUIRED**





### **HARDWARE REQUIRED**



#### **TOOLS REQUIRED**





SEC/SW/10/21/AL1