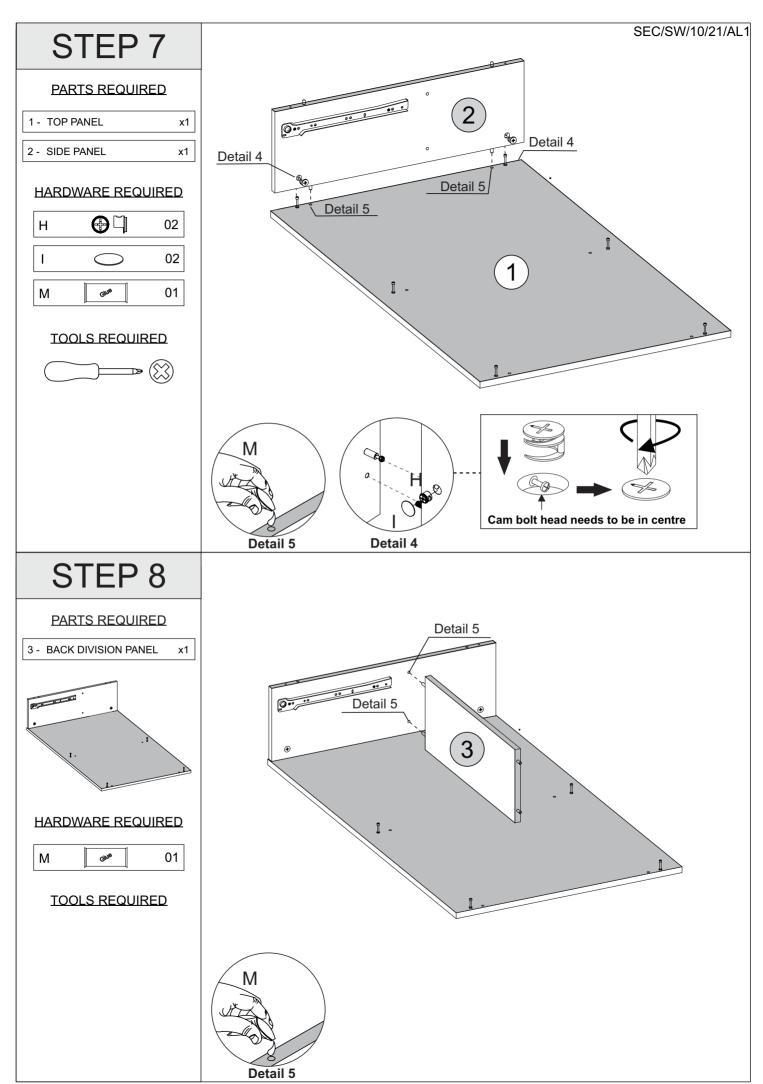

-AL1-06 | Drawer Front        | 2        | 1/1           |
| 7           | S300-301-066-AL1-07 | Drawer Side         | 4        | 1/1           |
| 8           | S300-301-066-AL1-08 | Drawer Back Panel   | 2        | 1/1           |
| 9           | S300-301-066-AL1-09 | Drawer Bottom       | 2        | 1/1           |



Foot (5x)

Glue (2x)

### TIPS FOR FITTINGS CAM-LOCKS

+/2

Nail 10 x 10 (18x)





x2

### HARDWARE REQUIRED



#### **TOOLS REQUIRED**









SEC/SW/10/21/AL1

### STEP 2

#### **PARTS REQUIRED**

x2 2 - SIDE PANEL

#### HARDWARE REQUIRED



#### **TOOLS REQUIRED**









x1

#### HARDWARE REQUIRED



#### **TOOLS REQUIRED**









SEC/SW/10/21/AL1

### STEP 4

#### PARTS REQUIRED

4 - DIVISION PANEL x1

#### HARDWARE REQUIRED



#### **TOOLS REQUIRED**















**TOOLS REQUIRED** 





Detail 4



#### PARTS REQUIRED



#### HARDWARE REQUIRED



#### **TOOLS REQUIRED**





PRE-DRILLED HOLES.

# STEP 14

### PARTS REQUIRED

7- DRAWER SIDE x4

#### **HARDWARE REQUIRED**



#### **TOOLS REQUIRED**





Detail 7





#### PARTS REQUIRED

7 - DRAWER SIDE x4
8 - DRAWER BACK PANEL x2

#### **HARDWARE REQUIRED**



#### **TOOLS REQUIRED**







## STEP 18

#### PARTS REQUIRED

6 - DRAWER FRONT x2



#### **HARDWARE REQUIRED**



#### **TOOLS REQUIRED**







SEC/SW/10/21/AL1







#### PARTS REQUIRED



**HARDWARE REQUIRED** 



**TOOLS REQUIRED** 







Detail 10

## STEP 22

#### **PARTS REQUIRED**





### **HARDWARE REQUIRED**



#### **TOOLS REQUIRED**





SEC/SW/10/21/AL1