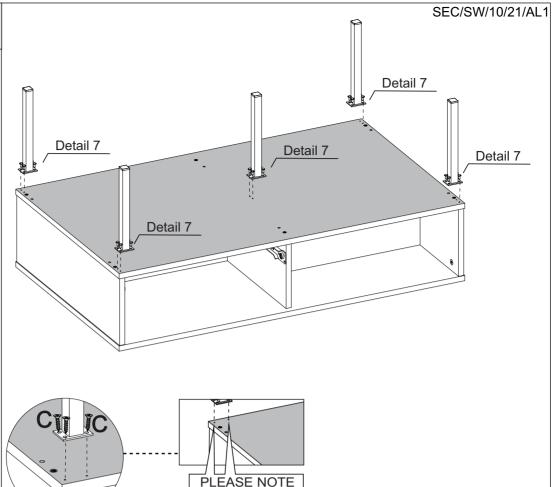

# STEP 14

### PARTS REQUIRED

7- DRAWER SIDE x4

#### **HARDWARE REQUIRED**

#### **TOOLS REQUIRED**

Detail 7