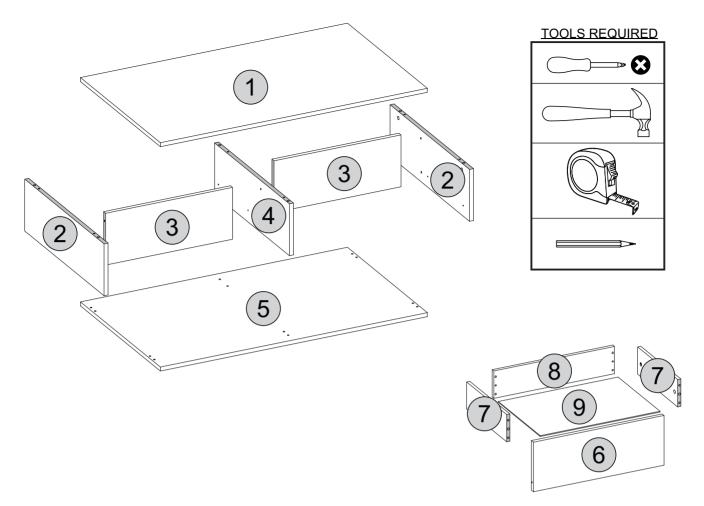

### **PARTS LIST**

<u>Please Note:</u>
The below parts have all been stamped with the part number to help identify them during assembly.

| Part Number | <u>Part Code</u>    | Part Description    | Quantity | <u>Carton</u> |
|-------------|---------------------|---------------------|----------|---------------|
| 1           | S300-301-066-AL1-01 | Top Panel           | 1        | 1/1           |
| 2           | S300-301-066-AL1-02 | Side Panel          | 2        | 1/1           |
| 3           | S300-301-066-AL1-03 | Back Division Panel | 2        | 1/1           |
| 4           | S300-301-066-AL1-04 | Division Panel      | 1        | 1/1           |
| 5           | S300-301-066-AL1-05 | Base Panel          | 1        | 1/1           |
| 6           | S300-301-066-AL1-06 | Drawer Front        | 2        | 1/1           |
| 7           | S300-301-066-AL1-07 | Drawer Side         | 4        | 1/1           |
| 8           | S300-301-066-AL1-08 | Drawer Back Panel   | 2        | 1/1           |
| 9           | S300-301-066-AL1-09 | Drawer Bottom       | 2        | 1/1           |

#### **PARTS REQUIRED**

x2 2 - SIDE PANEL

#### PARTS REQUIRED

4 - DIVISION PANEL x1

### PARTS REQUIRED

7- DRAWER SIDE x4

#### PARTS REQUIRED

7 - DRAWER SIDE x4
8 - DRAWER BACK PANEL x2

#### PARTS REQUIRED

6 - DRAWER FRONT x2