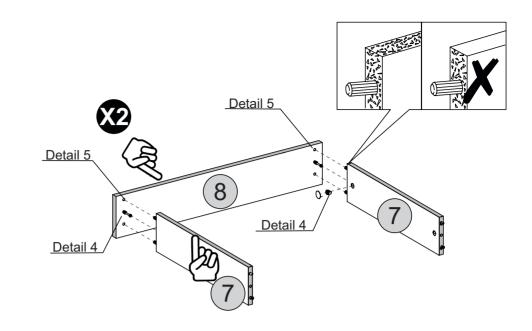

#### PARTS REQUIRED

7 - DRAWER SIDE x4
8 - DRAWER BACK PANEL x2

#### **HARDWARE REQUIRED**

#### **TOOLS REQUIRED**