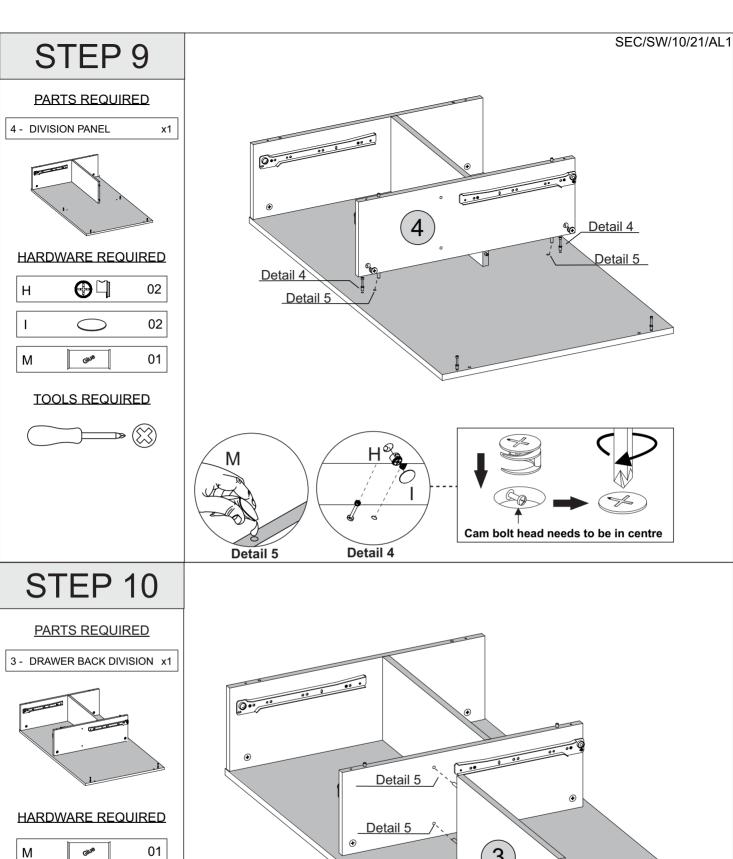

L1-06 | Drawer Front        | 2        | 1/1           |
| 7           | S300-301-066-AL1-07 | Drawer Side         | 4        | 1/1           |
| 8           | S300-301-066-AL1-08 | Drawer Back Panel   | 2        | 1/1           |
| 9           | S300-301-066-AL1-09 | Drawer Bottom       | 2        | 1/1           |



Foot (5x)

Glue (2x)

### TIPS FOR FITTINGS CAM-LOCKS

+/2

Nail 10 x 10 (18x)





x2

### HARDWARE REQUIRED



#### **TOOLS REQUIRED**









SEC/SW/10/21/AL1

### STEP 2

#### **PARTS REQUIRED**

x2 2 - SIDE PANEL

#### HARDWARE REQUIRED



#### **TOOLS REQUIRED**









x1

#### HARDWARE REQUIRED



#### **TOOLS REQUIRED**









SEC/SW/10/21/AL1

### STEP 4

#### PARTS REQUIRED

4 - DIVISION PANEL x1

#### HARDWARE REQUIRED



#### **TOOLS REQUIRED**















**TOOLS REQUIRED** 





Detail 4



#### PARTS REQUIRED



#### HARDWARE REQUIRED



#### **TOOLS REQUIRED**





PRE-DRILLED HOLES.

# STEP 14

### PARTS REQUIRED

7- DRAWER SIDE x4

#### **HARDWARE REQUIRED**



#### **TOOLS REQUIRED**





Detail 7





#### PARTS REQUIRED

7 - DRAWER SIDE x4
8 - DRAWER BACK PANEL x2

#### **HARDWARE REQUIRED**



#### **TOOLS REQUIRED**







## STEP 18

#### PARTS REQUIRED

6 - DRAWER FRONT x2



#### **HARDWARE REQUIRED**



#### **TOOLS REQUIRED**







SEC/SW/10/21/AL1







#### PARTS REQUIRED



**HARDWARE REQUIRED** 



**TOOLS REQUIRED** 







Detail 10

## STEP 22

#### **PARTS REQUIRED**





### **HARDWARE REQUIRED**



#### **TOOLS REQUIRED**





SEC/SW/10/21/AL1