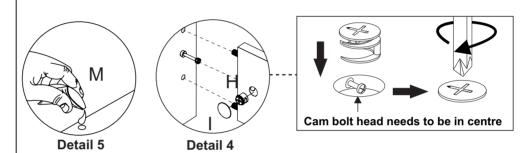

#### PARTS REQUIRED

7 - DRAWER SIDE x4
8 - DRAWER BACK PANEL x2

#### **HARDWARE REQUIRED**

#### **TOOLS REQUIRED**