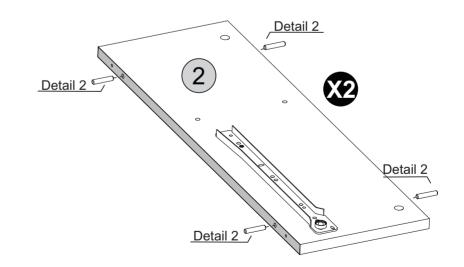

|
| 4           | S300-301-066-AL1-04 | Division Panel      | 1        | 1/1           |
| 5           | S300-301-066-AL1-05 | Base Panel          | 1        | 1/1           |
| 6           | S300-301-066-AL1-06 | Drawer Front        | 2        | 1/1           |
| 7           | S300-301-066-AL1-07 | Drawer Side         | 4        | 1/1           |
| 8           | S300-301-066-AL1-08 | Drawer Back Panel   | 2        | 1/1           |
| 9           | S300-301-066-AL1-09 | Drawer Bottom       | 2        | 1/1           |



Foot (5x)

Glue (2x)

### TIPS FOR FITTINGS CAM-LOCKS

+/2

Nail 10 x 10 (18x)





x2

### HARDWARE REQUIRED



#### **TOOLS REQUIRED**









SEC/SW/10/21/AL1

### STEP 2

#### **PARTS REQUIRED**

x2 2 - SIDE PANEL

#### HARDWARE REQUIRED



#### **TOOLS REQUIRED**









x1

#### HARDWARE REQUIRED



#### **TOOLS REQUIRED**









SEC/SW/10/21/AL1

### STEP 4

#### PARTS REQUIRED

4 - DIVISION PANEL x1

#### HARDWARE REQUIRED



#### **TOOLS REQUIRED**















**TOOLS REQUIRED** 





Detail 4



#### PARTS REQUIRED



#### HARDWARE REQUIRED



#### **TOOLS REQUIRED**





PRE-DRILLED HOLES.

# STEP 14

### PARTS REQUIRED

7- DRAWER SIDE x4

#### **HARDWARE REQUIRED**



#### **TOOLS REQUIRED**





Detail 7





#### PARTS REQUIRED

7 - DRAWER SIDE x4
8 - DRAWER BACK PANEL x2

#### **HARDWARE REQUIRED**



#### **TOOLS REQUIRED**







## STEP 18

#### PARTS REQUIRED

6 - DRAWER FRONT x2



#### **HARDWARE REQUIRED**



#### **TOOLS REQUIRED**







SEC/SW/10/21/AL1







#### PARTS REQUIRED



**HARDWARE REQUIRED** 



**TOOLS REQUIRED*