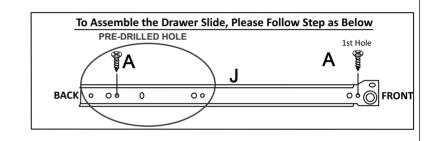

Panel          | 2        | 1/1           |
| 3           | S300-301-066-AL1-03 | Back Division Panel | 2        | 1/1           |
| 4           | S300-301-066-AL1-04 | Division Panel      | 1        | 1/1           |
| 5           | S300-301-066-AL1-05 | Base Panel          | 1        | 1/1           |
| 6           | S300-301-066-AL1-06 | Drawer Front        | 2        | 1/1           |
| 7           | S300-301-066-AL1-07 | Drawer Side         | 4        | 1/1           |
| 8           | S300-301-066-AL1-08 | Drawer Back Panel   | 2        | 1/1           |
| 9           | S300-301-066-AL1-09 | Drawer Bottom       | 2        | 1/1           |



Foot (5x)

Glue (2x)

### TIPS FOR FITTINGS CAM-LOCKS

+/2

Nail 10 x 10 (18x)





x2

### HARDWARE REQUIRED



#### **TOOLS REQUIRED**









SEC/SW/10/21/AL1

### STEP 2

#### **PARTS REQUIRED**

x2 2 - SIDE PANEL

#### HARDWARE REQUIRED



#### **TOOLS REQUIRED**









x1

#### HARDWARE REQUIRED



#### **TOOLS REQUIRED**









SEC/SW/10/21/AL1

### STEP 4

#### PARTS REQUIRED

4 - DIVISION PANEL x1

#### HARDWARE REQUIRED



#### **TOOLS REQUIRED**















**TOOLS REQUIRED** 





Detail 4



#### PARTS REQUIRED



#### HARDWARE REQUIRED



#### **TOOLS REQUIRED**





PRE-DRILLED HOLES.

# STEP 14

### PARTS REQUIRED

7- DRAWER SIDE x4

#### **HARDWARE REQUIRED**



#### **TOOLS REQUIRED**





Detail 7





#### PARTS REQUIRED

7 - DRAWER SIDE x4
8 - DRAWER BACK PANEL x2

#### **HARDWARE REQUIRED**



#### **TOOLS REQUIRED**







## STEP 18

#### PARTS REQUIRED

6 - DRAWER FRONT x2



#### **HARDWARE REQUIR