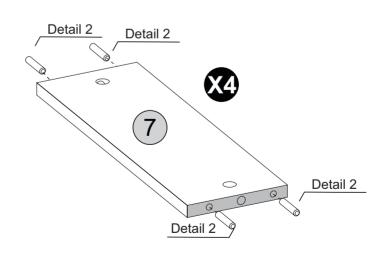

| S300-301-066-AL1-09 | Drawer Bottom       | 2        | 1/1           |



Foot (5x)

Glue (2x)

### TIPS FOR FITTINGS CAM-LOCKS

+/2

Nail 10 x 10 (18x)





x2

### HARDWARE REQUIRED



#### **TOOLS REQUIRED**









SEC/SW/10/21/AL1

### STEP 2

#### **PARTS REQUIRED**

x2 2 - SIDE PANEL

#### HARDWARE REQUIRED



#### **TOOLS REQUIRED**









x1

#### HARDWARE REQUIRED



#### **TOOLS REQUIRED**









SEC/SW/10/21/AL1

### STEP 4

#### PARTS REQUIRED

4 - DIVISION PANEL x1

#### HARDWARE REQUIRED



#### **TOOLS REQUIRED**















**TOOLS REQUIRED** 





Detail 4



#### PARTS REQUIRED



#### HARDWARE REQUIRED



#### **TOOLS REQUIRED**





PRE-DRILLED HOLES.

# STEP 14

### PARTS REQUIRED

7- DRAWER SIDE x4

#### **HARDWARE REQUIRED**



#### **TOOLS REQUIRED**





Detail 7





#### PARTS REQUIRED

7 - DRAWER SIDE x4
8 - DRAWER BACK PANEL x2

#### **HARDWARE REQUIRED**



#### **TOOLS REQUIRED**







## STEP 18

#### PARTS REQUIRED

6 - DRAWER FRONT x2



#### **HARDWARE REQUIRED**



#### **TOOLS REQUIRED**







SEC/SW/10/21/AL1







#### PARTS REQUIRED



**HARDWARE REQUIRED** 



**TOOLS REQUIRED** 







Detail 10

## STEP 22

#### **PARTS REQUIRED**





### **HARDWARE REQUIRED**



#### **TOOLS REQUIRED**





SEC/SW/10/21/AL1