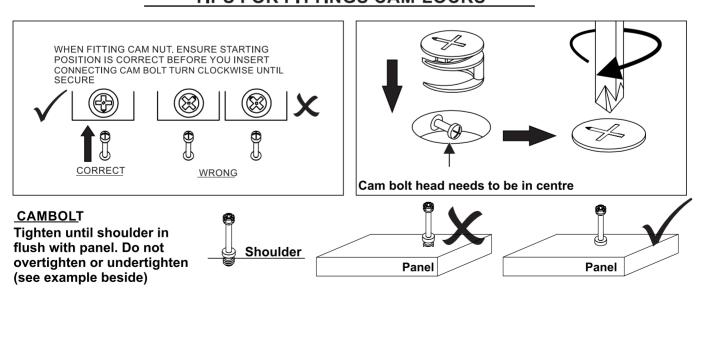

| 1/1           |
| 2           | S300-301-066-AL1-02 | Side Panel          | 2        | 1/1           |
| 3           | S300-301-066-AL1-03 | Back Division Panel | 2        | 1/1           |
| 4           | S300-301-066-AL1-04 | Division Panel      | 1        | 1/1           |
| 5           | S300-301-066-AL1-05 | Base Panel          | 1        | 1/1           |
| 6           | S300-301-066-AL1-06 | Drawer Front        | 2        | 1/1           |
| 7           | S300-301-066-AL1-07 | Drawer Side         | 4        | 1/1           |
| 8           | S300-301-066-AL1-08 | Drawer Back Panel   | 2        | 1/1           |
| 9           | S300-301-066-AL1-09 | Drawer Bottom       | 2        | 1/1           |



Foot (5x)

Glue (2x)

### TIPS FOR FITTINGS CAM-LOCKS

+/2

Nail 10 x 10 (18x)





x2

### HARDWARE REQUIRED



#### **TOOLS REQUIRED**









SEC/SW/10/21/AL1

### STEP 2

#### **PARTS REQUIRED**

x2 2 - SIDE PANEL

#### HARDWARE REQUIRED



#### **TOOLS REQUIRED**









x1

#### HARDWARE REQUIRED



#### **TOOLS REQUIRED**









SEC/SW/10/21/AL1

### STEP 4

#### PARTS REQUIRED

4 - DIVISION PANEL x1

#### HARDWARE REQUIRED



#### **TOOLS REQUIRED**















**TOOLS REQUIRED** 





Detail 4



#### PARTS REQUIRED



#### HARDWARE REQUIRED



#### **TOOLS REQUIRED**





PRE-DRILLED HOLES.

# STEP 14

### PARTS REQUIRED

7- DRAWER SIDE x4

#### **HARDWARE REQUIRED**



#### **TOOLS REQUIRED**





Detail 7





#### PARTS REQUIRED

7 - DRAWER SIDE x4
8 - DRAWER BACK PANEL x2

#### **HARDWARE REQUIRED**



#### **TOOLS REQUIRED**







## STEP 18

##