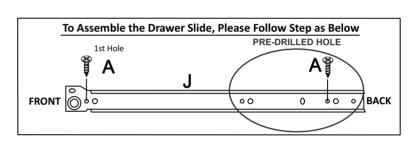

| 1/1           |
| 5           | S300-301-066-AL1-05 | Base Panel          | 1        | 1/1           |
| 6           | S300-301-066-AL1-06 | Drawer Front        | 2        | 1/1           |
| 7           | S300-301-066-AL1-07 | Drawer Side         | 4        | 1/1           |
| 8           | S300-301-066-AL1-08 | Drawer Back Panel   | 2        | 1/1           |
| 9           | S300-301-066-AL1-09 | Drawer Bottom       | 2        | 1/1           |



Foot (5x)

Glue (2x)

### TIPS FOR FITTINGS CAM-LOCKS

+/2

Nail 10 x 10 (18x)





x2

### HARDWARE REQUIRED



#### **TOOLS REQUIRED**









SEC/SW/10/21/AL1

### STEP 2

#### **PARTS REQUIRED**

x2 2 - SIDE PANEL

#### HARDWARE REQUIRED



#### **TOOLS REQUIRED**









x1

#### HARDWARE REQUIRED



#### **TOOLS REQUIRED**









SEC/SW/10/21/AL1

### STEP 4

#### PARTS REQUIRED

4 - DIVISION PANEL x1

#### HARDWARE REQUIRED



#### **TOOLS REQUIRED**















**TOOLS REQUIRED** 





Detail 4



#### PARTS REQUIRED



#### HARDWARE REQUIRED



#### **TOOLS REQUIRED**





PRE-DRILLED HOLES.

# STEP 14

### PARTS REQUIRED

7- DRAWER SIDE x4

#### **HARDWARE REQUIRED**



#### **TOOLS REQUIRED**





Detail 7





#### PARTS REQUIRED

7 - DRAWER SIDE x4
8 - DRAWER BACK PANEL x2

#### **HARDWARE REQUIRED**



#### **TOOLS REQUIRED**







## STEP 18

#### PARTS REQUIRED

6 - DRAWER FRONT x2



#### **HARDWARE REQUIRED**



#### **TOOLS REQUIRED**







SEC/SW/10/21/AL1







#### PARTS REQUIRED



**HARDWARE REQUIRED** 



**TOOLS REQUIRED** 







Detail 10

## STEP 22

#### **PARTS REQUIRED**





### *