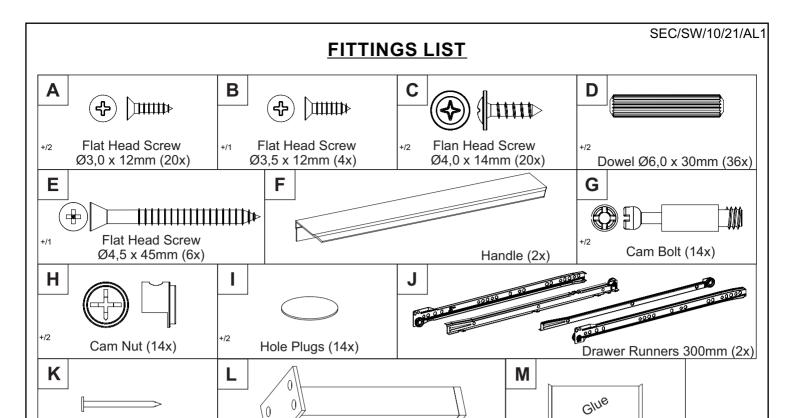

--------------|
| 1           | S300-301-066-AL1-01 | Top Panel           | 1        | 1/1           |
| 2           | S300-301-066-AL1-02 | Side Panel          | 2        | 1/1           |
| 3           | S300-301-066-AL1-03 | Back Division Panel | 2        | 1/1           |
| 4           | S300-301-066-AL1-04 | Division Panel      | 1        | 1/1           |
| 5           | S300-301-066-AL1-05 | Base Panel          | 1        | 1/1           |
| 6           | S300-301-066-AL1-06 | Drawer Front        | 2        | 1/1           |
| 7           | S300-301-066-AL1-07 | Drawer Side         | 4        | 1/1           |
| 8           | S300-301-066-AL1-08 | Drawer Back Panel   | 2        | 1/1           |
| 9           | S300-301-066-AL1-09 | Drawer Bottom       | 2        | 1/1           |



Foot (5x)

Glue (2x)

### TIPS FOR FITTINGS CAM-LOCKS

+/2

Nail 10 x 10 (18x)





x2

### HARDWARE REQUIRED



#### **TOOLS REQUIRED**









SEC/SW/10/21/AL1

### STEP 2

#### **PARTS REQUIRED**

x2 2 - SIDE PANEL

#### HARDWARE REQUIRED



#### **TOOLS REQUIRED**









x1

#### HARDWARE REQUIRED



#### **TOOLS REQUIRED**









SEC/SW/10/21/AL1

### STEP 4

#### PARTS REQUIRED

4 - DIVISION PANEL x1

#### HARDWARE REQUIRED



#### **TOOLS REQUIRED**















**TOOLS REQUIRED** 





Detail 4



#### PARTS REQUIRED



#### HARDWARE REQUIRED



#### **TOOLS REQUIRED**





PRE-DRILLED HOLES.

# STEP 14

### PARTS REQUIRED

7- DRAWER SIDE x4

#### **HARDWARE REQUIRED**



#### **TOOLS REQUIRED**





Detail 7





#### PARTS REQUIRED

7 - DRAWER SIDE x4
8 - DRAWER BACK PAN