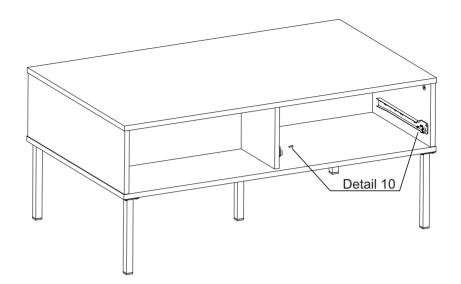

x1

#### HARDWARE REQUIRED



#### **TOOLS REQUIRED**









SEC/SW/10/21/AL1

### STEP 4

#### PARTS REQUIRED

4 - DIVISION PANEL x1

#### HARDWARE REQUIRED



#### **TOOLS REQUIRED**















**TOOLS REQUIRED** 





Detail 4



#### PARTS REQUIRED



#### HARDWARE REQUIRED



#### **TOOLS REQUIRED**





PRE-DRILLED HOLES.

# STEP 14

### PARTS REQUIRED

7- DRAWER SIDE x4

#### **HARDWARE REQUIRED**



#### **TOOLS REQUIRED**





Detail 7





#### PARTS REQUIRED

7 - DRAWER SIDE x4
8 - DRAWER BACK PANEL x2

#### **HARDWARE REQUIRED**



#### **TOOLS REQUIRED**







## STEP 18

#### PARTS REQUIRED

6 - DRAWER FRONT x2



#### **HARDWARE REQUIRED**



#### **TOOLS REQUIRED**







SEC/SW/10/21/AL1







#### PARTS REQUIRED



**HARDWARE REQUIRED** 



**TOOLS REQUIRED** 







Detail 10

## STEP 22

#### **PARTS REQUIRED**





### **HARDWARE REQUIRED**



#### **TOOLS REQUIRED**





SEC/SW/10/21/AL1