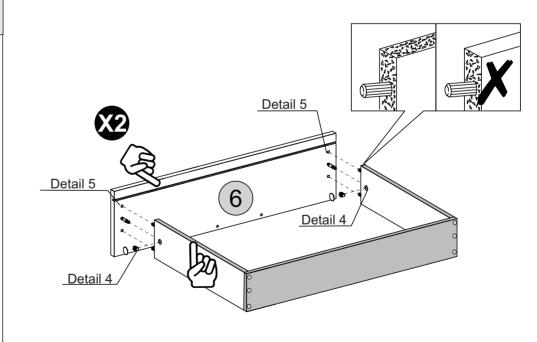

# **PARTS REQUIRED**

x2 2 - SIDE PANEL

#### HARDWARE REQUIRED



#### **TOOLS REQUIRED**









x1

#### HARDWARE REQUIRED



#### **TOOLS REQUIRED**









SEC/SW/10/21/AL1

### STEP 4

#### PARTS REQUIRED

4 - DIVISION PANEL x1

#### HARDWARE REQUIRED



#### **TOOLS REQUIRED**















**TOOLS REQUIRED** 





Detail 4



#### PARTS REQUIRED



#### HARDWARE REQUIRED



#### **TOOLS REQUIRED**





PRE-DRILLED HOLES.

# STEP 14

### PARTS REQUIRED

7- DRAWER SIDE x4

#### **HARDWARE REQUIRED**



#### **TOOLS REQUIRED**





Detail 7





#### PARTS REQUIRED

7 - DRAWER SIDE x4
8 - DRAWER BACK PANEL x2

#### **HARDWARE REQUIRED**



#### **TOOLS REQUIRED**







## STEP 18

#### PARTS REQUIRED

6 - DRAWER FRONT x2



#### **HARDWARE REQUIRED**



#### **TOOLS REQUIRED**







SEC/SW/10/21/AL1







#### PARTS REQUIRED



**HARDWARE REQUIRED** 



**TOOLS REQUIRED** 







Detail 10

## STEP 22

#### **PARTS REQUIRED**





### **HARDWARE REQUIRED**



#### **TOOLS REQUIRED**





SEC/SW/10/21/AL1