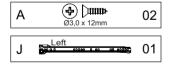

|
| 6           | S300-301-066-AL1-06 | Drawer Front        | 2        | 1/1           |
| 7           | S300-301-066-AL1-07 | Drawer Side         | 4        | 1/1           |
| 8           | S300-301-066-AL1-08 | Drawer Back Panel   | 2        | 1/1           |
| 9           | S300-301-066-AL1-09 | Drawer Bottom       | 2        | 1/1           |



Foot (5x)

Glue (2x)

### TIPS FOR FITTINGS CAM-LOCKS

+/2

Nail 10 x 10 (18x)





x2

### HARDWARE REQUIRED



#### **TOOLS REQUIRED**









SEC/SW/10/21/AL1

### STEP 2

#### **PARTS REQUIRED**

x2 2 - SIDE PANEL

#### HARDWARE REQUIRED



#### **TOOLS REQUIRED**









x1

#### HARDWARE REQUIRED



#### **TOOLS REQUIRED**









SEC/SW/10/21/AL1

### STEP 4

#### PARTS REQUIRED

4 - DIVISION PANEL x1

#### HARDWARE REQUIRED



#### **TOOLS REQUIRED**















**TOOLS REQUIRED** 





Detail 4



#### PARTS REQUIRED



#### HARDWARE REQUIRED



#### **TOOLS REQUIRED**





PRE-DRILLED HOLES.

# STEP 14

### PARTS REQUIRED

7- DRAWER SIDE x4

#### **HARDWARE REQUIRED**



#### **TOOLS REQUIRED**





Detail 7





#### PARTS REQUIRED

7 - DRAWER SIDE x4
8 - DRAWER BACK PANEL x2

#### **HARDWARE REQUIRED**



#### **TOOLS REQUIRED**







## STEP 18

#### PARTS REQUIRED

6 - DRAWER FRONT x2



#### **HARDWARE REQUIRED**



#### **TOOLS REQUIRED**







SEC/SW/10/21/AL1







#### PARTS REQUIRED



**HARDWARE REQUIRED** 



**TOOLS REQUIRED** 







Detail 10

## STEP 22

#### **PARTS REQUIRED**





### **HARDWARE REQUIRED**



#### **TOOLS REQUIRED**





SEC/SW/10/21/AL1