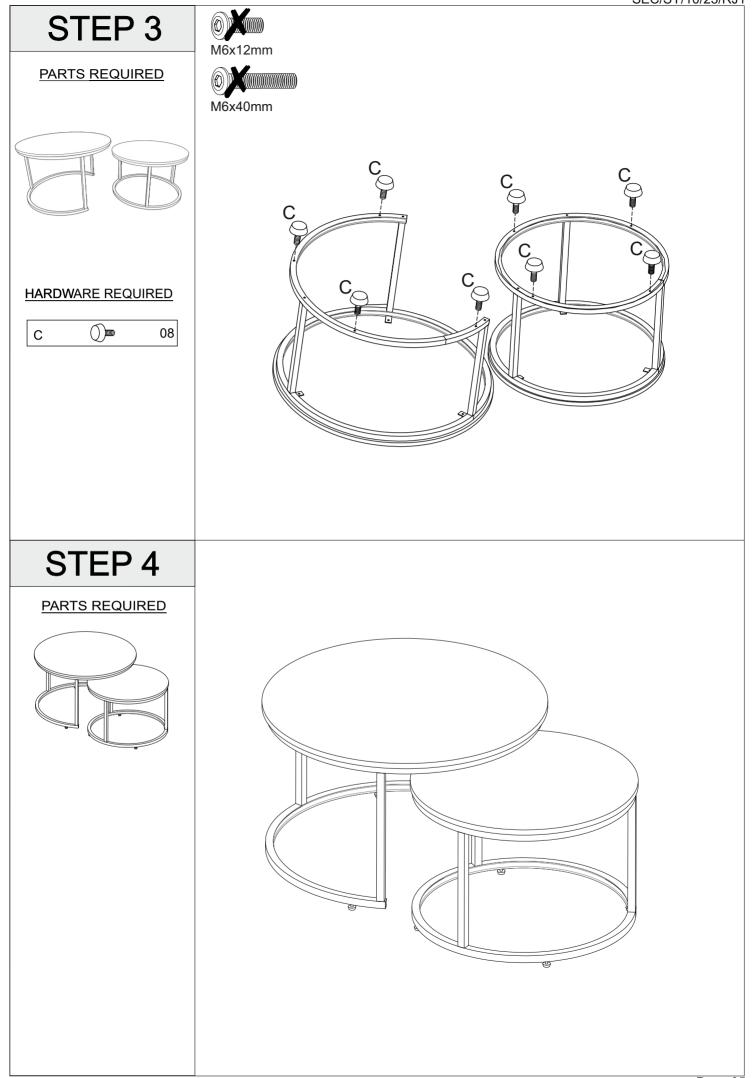

#### HARDWARE LIST

| REF | HARDWARE NAME  | QTY   |
|-----|----------------|-------|
| Α   | M6 x 12mm Bolt | 6PCS  |
| В   | M6 x 40mm Bolt | 12PCS |
| С   | Adjusting Foot | 8PCS  |
| D   | Allen Key      | 1PC   |