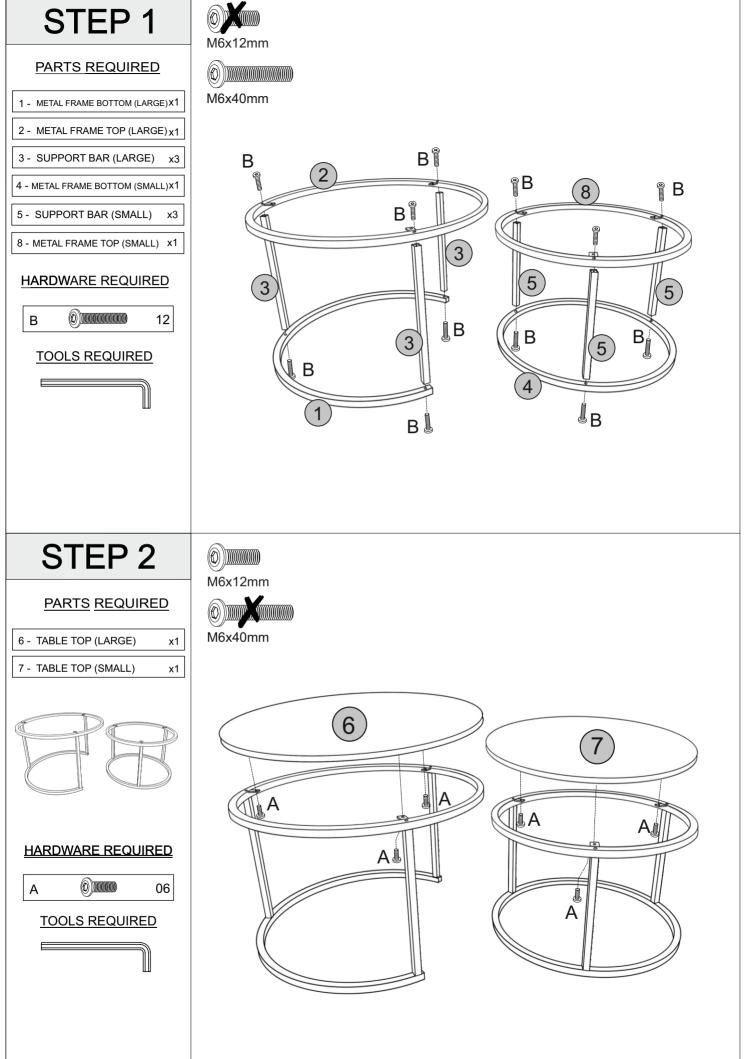

#### HARDWARE LIST

| REF | HARDWARE NAME  | QTY   |
|-----|----------------|-------|
| Α   | M6 x 12mm Bolt | 6PCS  |
| В   | M6 x 40mm Bolt | 12PCS |
| С   | Adjusting Foot | 8PCS  |
| D   | Allen Key      | 1PC   |