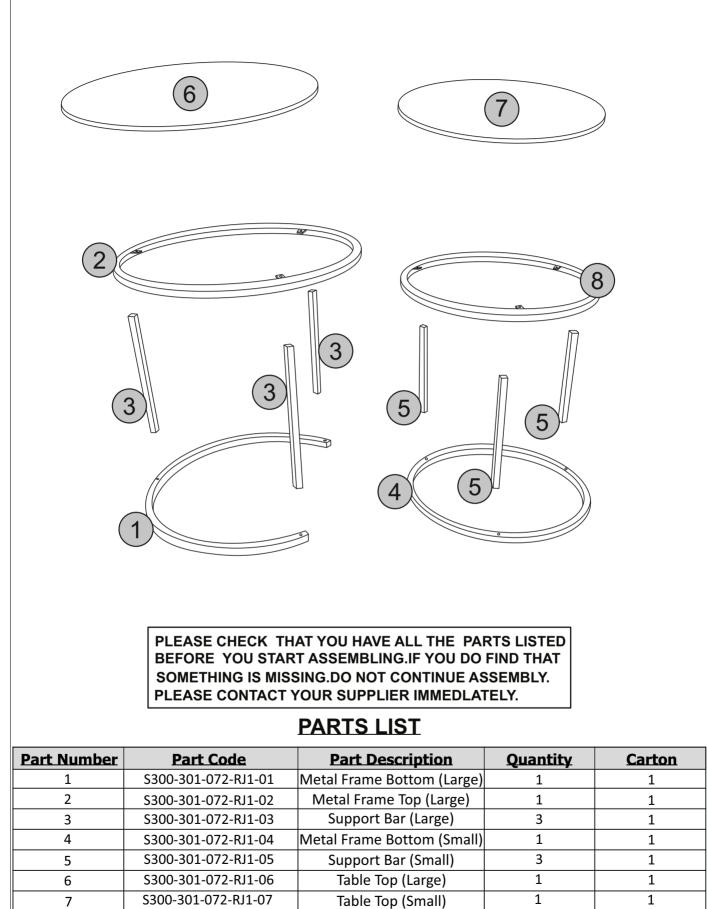

#### PLEASE CHECK THAT YOU HAVE ALL THE PARTS LISTED BEFORE YOU START ASSEMBLING.IF YOU DO FIND THAT SOMETHING IS MISSING.DO NOT CONTINUE ASSEMBLY. PLEASE CONTACT YOUR SUPPLIER IMMEDLATELY.

THE SURFACE OF THIS ITEM IS NOT HEAT RESISTANT. ALWAYS USE A PLACE MAT UNDER HOT OR COLD ITEMS TO PREVENT MARKING.

Metal Frame Top (Small)

1

S300-301-072-RJ1-08

8

1

#### HARDWARE LIST

| REF | HARDWARE NAME  | QTY   |
|-----|----------------|-------|
| Α   | M6 x 12mm Bolt | 6PCS  |
| В   | M6 x 40mm Bolt | 12PCS |
| С   | Adjusting Foot | 8PCS  |
| D   | Allen Key      | 1PC   |