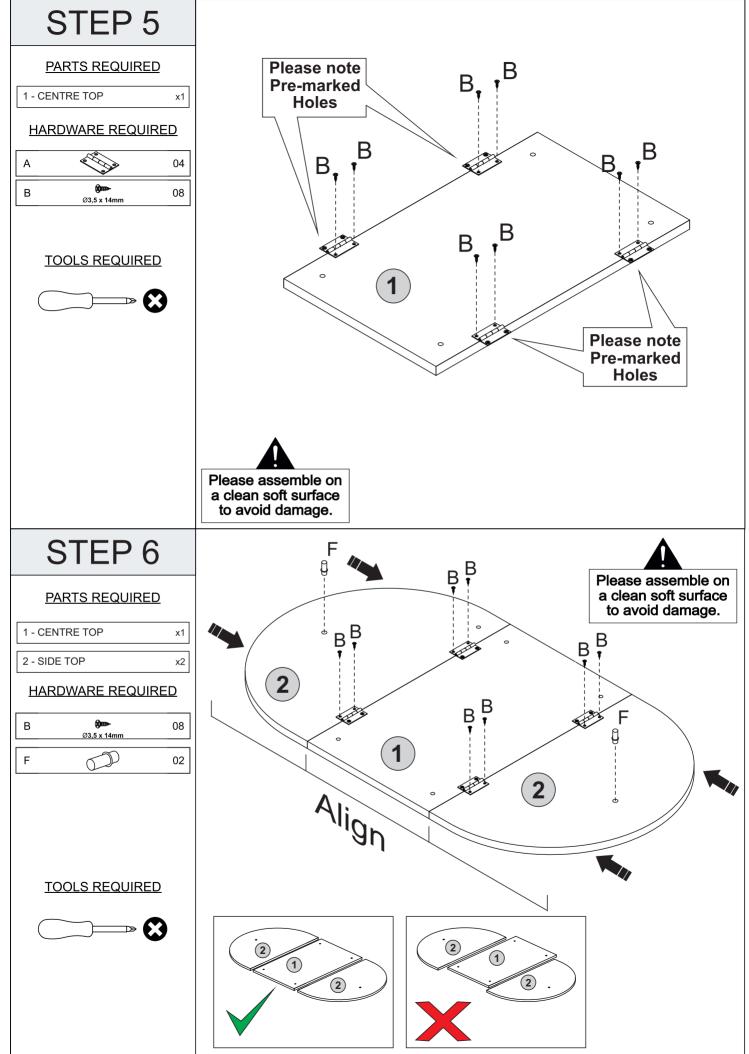

#### Please Note:

The highlighted parts below have been stamped with the part number to help identify them during assembly

| Part Number | Part Code           | Part Description                       | <b>Quantity</b> | <u>Carton</u> |
|-------------|---------------------|----------------------------------------|-----------------|---------------|
| 1           | S300-301-078-KK1-01 | Centre Top (NUMBER)                    | 1               | 1/1           |
| 2           | S300-301-078-KK1-02 | Side Top (NUMBER)                      | 2               | 1/1           |
| 3           | S300-301-078-KK1-03 | Post (BLUE)                            | 2               | 1/1           |
| 4           | S300-301-078-KK1-04 | Post With Pre-Holes ( <b>RED</b> )     | 2               | 1/1           |
| 5           | S300-301-078-KK1-05 | Table Top Support Leg ( <b>BLACK</b> ) | 2               | 1/1           |
| 6           | S300-301-078-KK1-06 | Side Crossbar (BLUE)                   | 2               | 1/1           |
| 7           | S300-301-078-KK1-07 | Front/Rear Lower Crossbar (YELLOW)     | 2               | 1/1           |
| 8           | S300-301-078-KK1-08 | Front/Rear Lower Crossbar (NATURAL)    | 2               | 1/1           |
| 9           | S300-301-078-KK1-09 | Shelf ( <b>BLACK</b> )                 | 1               | 1/1           |