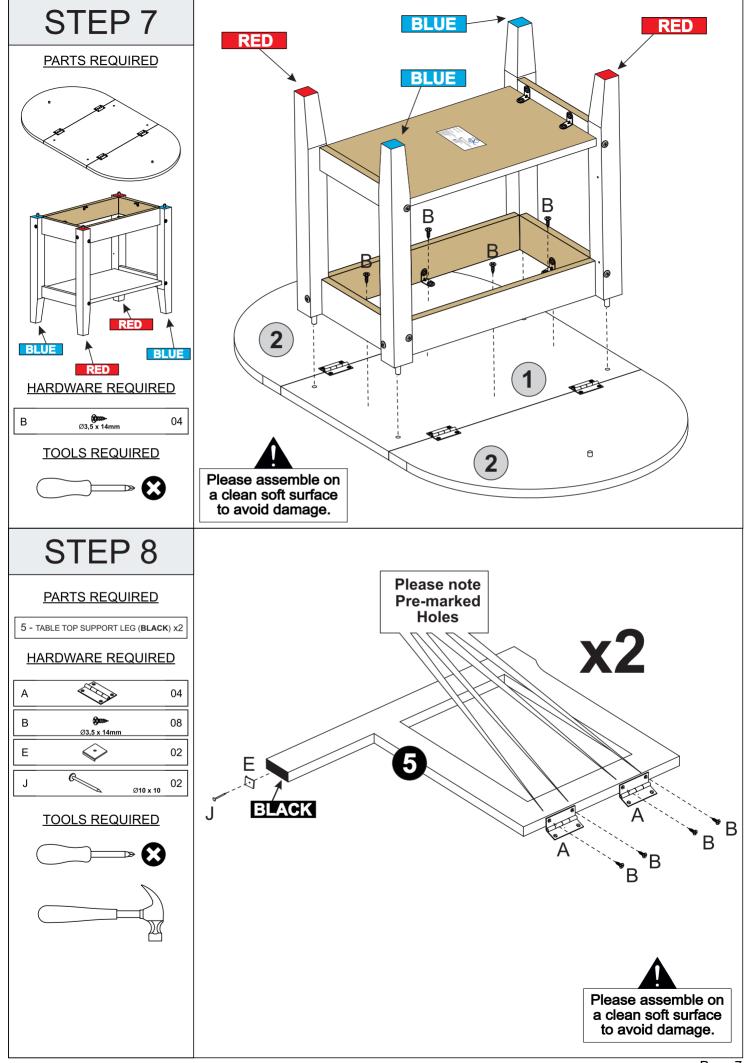

#### Please Note:

The highlighted parts below have been stamped with the part number to help identify them during assembly

| Part Number | Part Code           | Part Description                       | <b>Quantity</b> | <u>Carton</u> |
|-------------|---------------------|----------------------------------------|-----------------|---------------|
| 1           | S300-301-078-KK1-01 | Centre Top (NUMBER)                    | 1               | 1/1           |
| 2           | S300-301-078-KK1-02 | Side Top (NUMBER)                      | 2               | 1/1           |
| 3           | S300-301-078-KK1-03 | Post (BLUE)                            | 2               | 1/1           |
| 4           | S300-301-078-KK1-04 | Post With Pre-Holes ( <b>RED</b> )     | 2               | 1/1           |
| 5           | S300-301-078-KK1-05 | Table Top Support Leg ( <b>BLACK</b> ) | 2               | 1/1           |
| 6           | S300-301-078-KK1-06 | Side Crossbar (BLUE)                   | 2               | 1/1           |
| 7           | S300-301-078-KK1-07 | Front/Rear Lower Crossbar (YELLOW)     | 2               | 1/1           |
| 8           | S300-301-078-KK1-08 | Front/Rear Lower Crossbar (NATURAL)    | 2               | 1/1           |
| 9           | S300-301-078-KK1-09 | Shelf ( <b>BLACK</b> )                 | 1               | 1/1           |