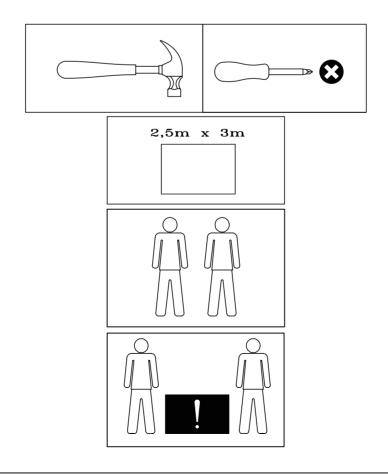

| S300-301-078-KK1-03 | Post (BLUE)                            | 2               | 1/1           |
| 4           | S300-301-078-KK1-04 | Post With Pre-Holes ( <b>RED</b> )     | 2               | 1/1           |
| 5           | S300-301-078-KK1-05 | Table Top Support Leg ( <b>BLACK</b> ) | 2               | 1/1           |
| 6           | S300-301-078-KK1-06 | Side Crossbar (BLUE)                   | 2               | 1/1           |
| 7           | S300-301-078-KK1-07 | Front/Rear Lower Crossbar (YELLOW)     | 2               | 1/1           |
| 8           | S300-301-078-KK1-08 | Front/Rear Lower Crossbar (NATURAL)    | 2               | 1/1           |
| 9           | S300-301-078-KK1-09 | Shelf ( <b>BLACK</b> )                 | 1               | 1/1           |



## TOOLS REQUIRED



















### **INFORMATIONS IMPORTANTES (FRENCH)**

#### IMPORTANTE POUR USAGE DOMESTIQUE UNIQUEMENT VEUILLEZ LIRE AVANT DE CONTINUER

Après avoir déballé ce produit, veuillez conserver l'emballage d'origine au cas où il devrait être retourné pour une raison quelconque. Veuillez vous assurer que tous les accessoires et pièces sont présents

avant de commencer l'assemblage. Nous vous recommandons de poser une couverture ou un drap sur le sol pour éviter d'endommager à la fois votre sol et les produits.

Nous vous recommandons fortement de tenir les enfants éloignés de votre zone de travail.

Assemblez ce produit aussi près que possible de sa position finale. Ne traînez ni ne poussez jamais les produits car cela pourrait endommager les joints et les rendre de qualité inférieure.

Ne