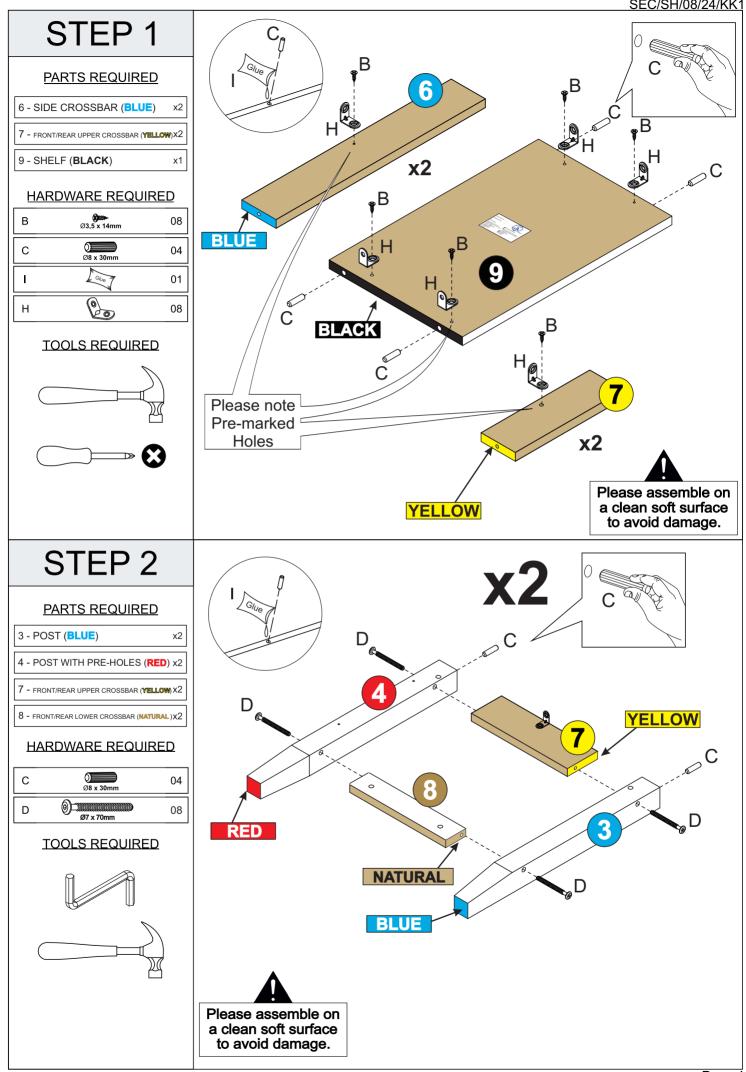

#### Please Note:

The highlighted parts below have been stamped with the part number to help identify them during assembly

| Part Number | Part Code           | Part Description                       | <b>Quantity</b> | <u>Carton</u> |
|-------------|---------------------|----------------------------------------|-----------------|---------------|
| 1           | S300-301-078-KK1-01 | Centre Top (NUMBER)                    | 1               | 1/1           |
| 2           | S300-301-078-KK1-02 | Side Top (NUMBER)                      | 2               | 1/1           |
| 3           | S300-301-078-KK1-03 | Post (BLUE)                            | 2               | 1/1           |
| 4           | S300-301-078-KK1-04 | Post With Pre-Holes ( <b>RED</b> )     | 2               | 1/1           |
| 5           | S300-301-078-KK1-05 | Table Top Support Leg ( <b>BLACK</b> ) | 2               | 1/1           |
| 6           | S300-301-078-KK1-06 | Side Crossbar (BLUE)                   | 2               | 1/1           |
| 7           | S300-301-078-KK1-07 | Front/Rear Lower Crossbar (YELLOW)     | 2               | 1/1           |
| 8           | S300-301-078-KK1-08 | Front/Rear Lower Crossbar (NATURAL)    | 2               | 1/1           |
| 9           | S300-301-078-KK1-09 | Shelf ( <b>BLACK</b> )                 | 1               | 1/1           |