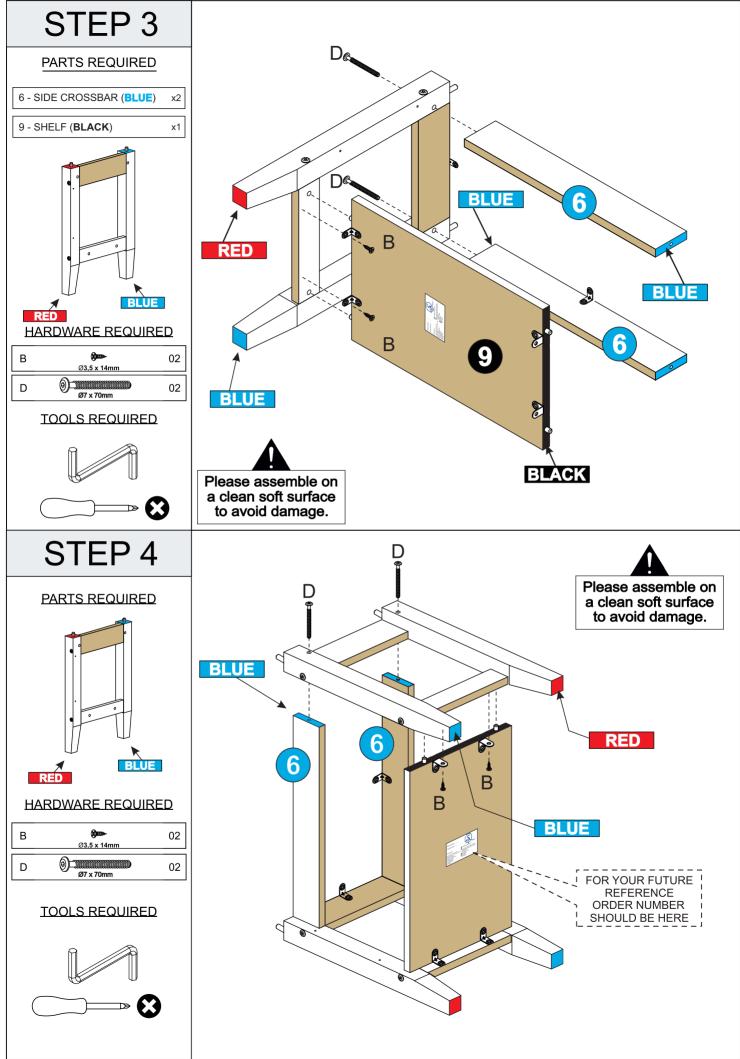

#### Please Note:

The highlighted parts below have been stamped with the part number to help identify them during assembly

| Part Number | Part Code           | Part Description                       | <b>Quantity</b> | <u>Carton</u> |
|-------------|---------------------|----------------------------------------|-----------------|---------------|
| 1           | S300-301-078-KK1-01 | Centre Top (NUMBER)                    | 1               | 1/1           |
| 2           | S300-301-078-KK1-02 | Side Top (NUMBER)                      | 2               | 1/1           |
| 3           | S300-301-078-KK1-03 | Post (BLUE)                            | 2               | 1/1           |
| 4           | S300-301-078-KK1-04 | Post With Pre-Holes ( <b>RED</b> )     | 2               | 1/1           |
| 5           | S300-301-078-KK1-05 | Table Top Support Leg ( <b>BLACK</b> ) | 2               | 1/1           |
| 6           | S300-301-078-KK1-06 | Side Crossbar (BLUE)                   | 2               | 1/1           |
| 7           | S300-301-078-KK1-07 | Front/Rear Lower Crossbar (YELLOW)     | 2               | 1/1           |
| 8           | S300-301-078-KK1-08 | Front/Rear Lower Crossbar (NATURAL)    | 2               | 1/1           |
| 9           | S300-301-078-KK1-09 | Shelf ( <b>BLACK</b> )                 | 1               | 1/1           |