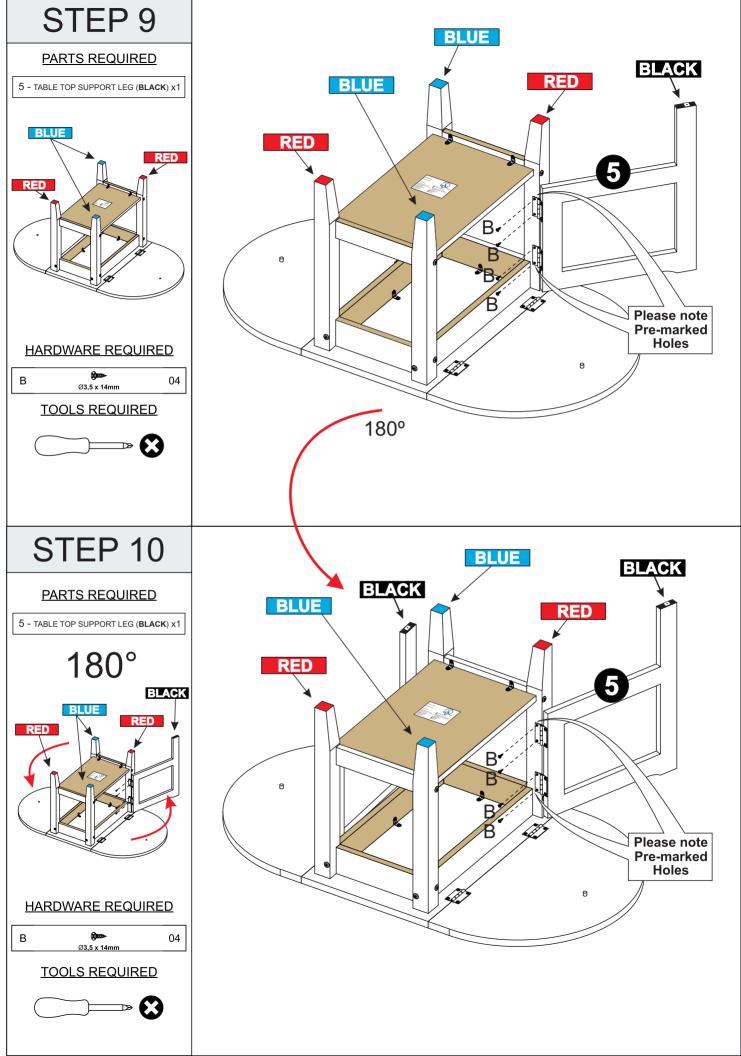

#### Please Note:

The highlighted parts below have been stamped with the part number to help identify them during assembly

| Part Number | Part Code           | Part Description                       | <b>Quantity</b> | <u>Carton</u> |
|-------------|---------------------|----------------------------------------|-----------------|---------------|
| 1           | S300-301-078-KK1-01 | Centre Top (NUMBER)                    | 1               | 1/1           |
| 2           | S300-301-078-KK1-02 | Side Top (NUMBER)                      | 2               | 1/1           |
| 3           | S300-301-078-KK1-03 | Post (BLUE)                            | 2               | 1/1           |
| 4           | S300-301-078-KK1-04 | Post With Pre-Holes ( <b>RED</b> )     | 2               | 1/1           |
| 5           | S300-301-078-KK1-05 | Table Top Support Leg ( <b>BLACK</b> ) | 2               | 1/1           |
| 6           | S300-301-078-KK1-06 | Side Crossbar (BLUE)                   | 2               | 1/1           |
| 7           | S300-301-078-KK1-07 | Front/Rear Lower Crossbar (YELLOW)     | 2               | 1/1           |
| 8           | S300-301-078-KK1-08 | Front/Rear Lower Crossbar (NATURAL)    | 2               | 1/1           |
| 9           | S300-301-078-KK1-09 | Shelf ( <b>BLACK</b> )                 | 1               | 1/1           |