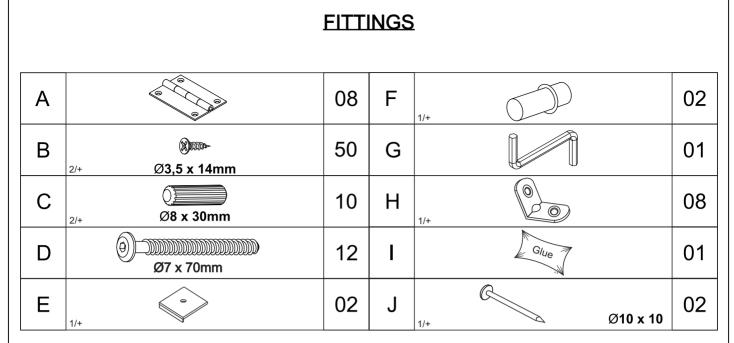

|
| 3           | S300-301-078-KK1-03 | Post (BLUE)                            | 2               | 1/1           |
| 4           | S300-301-078-KK1-04 | Post With Pre-Holes ( <b>RED</b> )     | 2               | 1/1           |
| 5           | S300-301-078-KK1-05 | Table Top Support Leg ( <b>BLACK</b> ) | 2               | 1/1           |
| 6           | S300-301-078-KK1-06 | Side Crossbar (BLUE)                   | 2               | 1/1           |
| 7           | S300-301-078-KK1-07 | Front/Rear Lower Crossbar (YELLOW)     | 2               | 1/1           |
| 8           | S300-301-078-KK1-08 | Front/Rear Lower Crossbar (NATURAL)    | 2               | 1/1           |
| 9           | S300-301-078-KK1-09 | Shelf ( <b>BLACK</b> )                 | 1               | 1/1           |



## TOOLS REQUIRED



















### **INFORMATIONS IMPORTANTES (FRENCH)**

#### IMPORTANTE POUR USAGE DOMESTIQUE UNIQUEMENT VEUILLEZ LIRE AVANT DE CONTINUER

Après avoir déballé ce produit, veuillez conserver l'emballage d'origine au cas où il devrait être retourné pour une raison quelconque. Veuillez vous assurer que tous les accessoires et pièces sont présents

avant de commencer l'assemblage. Nous vous recommandons de poser une couverture ou un drap sur le sol pour éviter d'endommager à la fois votre sol et les produits.

Nous vous recommandons fortement de tenir les enfants éloignés de votre zone de travail.

Assemblez ce produit aussi près que possible de sa position finale. Ne traînez ni ne poussez jamais les produits car cela pourrait endommager les joints et les rendre de qu