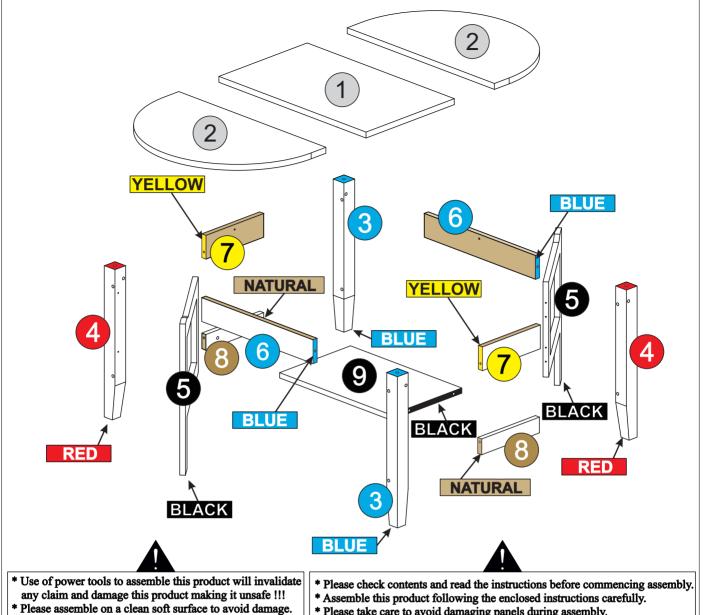

## **PARTS LIST**

#### Please Note:

The highlighted parts below have been stamped with the part number to help identify them during assembly

| Part Number | Part Code           | Part Description                       | <b>Quantity</b> | <u>Carton</u> |
|-------------|---------------------|----------------------------------------|-----------------|---------------|
| 1           | S300-301-078-KK1-01 | Centre Top (NUMBER)                    | 1               | 1/1           |
| 2           | S300-301-078-KK1-02 | Side Top (NUMBER)                      | 2               | 1/1           |
| 3           | S300-301-078-KK1-03 | Post (BLUE)                            | 2               | 1/1           |
| 4           | S300-301-078-KK1-04 | Post With Pre-Holes ( <b>RED</b> )     | 2               | 1/1           |
| 5           | S300-301-078-KK1-05 | Table Top Support Leg ( <b>BLACK</b> ) | 2               | 1/1           |
| 6           | S300-301-078-KK1-06 | Side Crossbar (BLUE)                   | 2               | 1/1           |
| 7           | S300-301-078-KK1-07 | Front/Rear Lower Crossbar (YELLOW)     | 2               | 1/1           |
| 8           | S300-301-078-KK1-08 | Front/Rear Lower Crossbar (NATURAL)    | 2               | 1/1           |
| 9           | S300-301-078-KK1-09 | Shelf ( <b>BLACK</b> )                 | 1               | 1/1           |