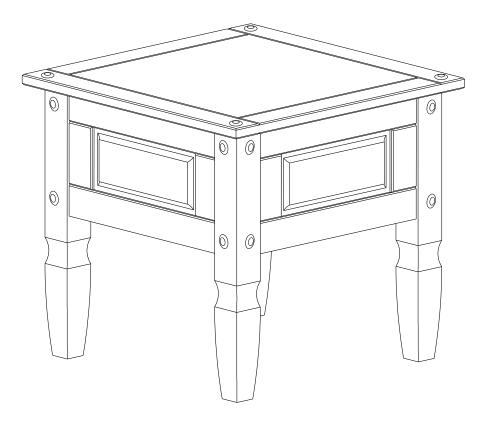

## **CORONA LAMP TABLE**

### **PARTS LIST**

| 1 | Side panel  | 02 |
|---|-------------|----|
| 2 | Leg         | 04 |
| 3 | Top panel   | 01 |
| 4 | Front panel | 02 |