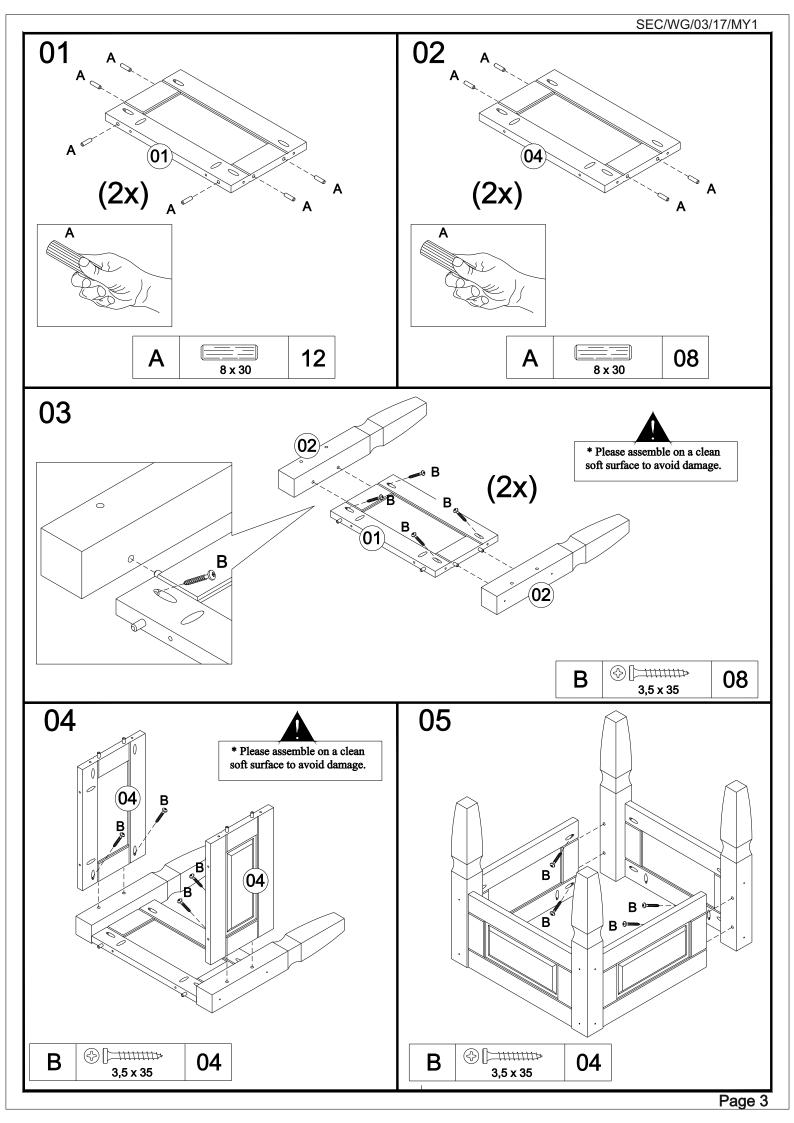

\* Please assemble on a clean soft surface to avoid damage.

- \* Please check contents and read the instructions before commencing assembly.
- \* Assemble this product following the enclosed instructions carefully.
- \* Please take care to avoid damaging panels during assembly.

### **FITTINGS**

| Α | 8 x 30 | 20 |
|---|--------|----|
| В |        | 24 |
| С |        | 20 |