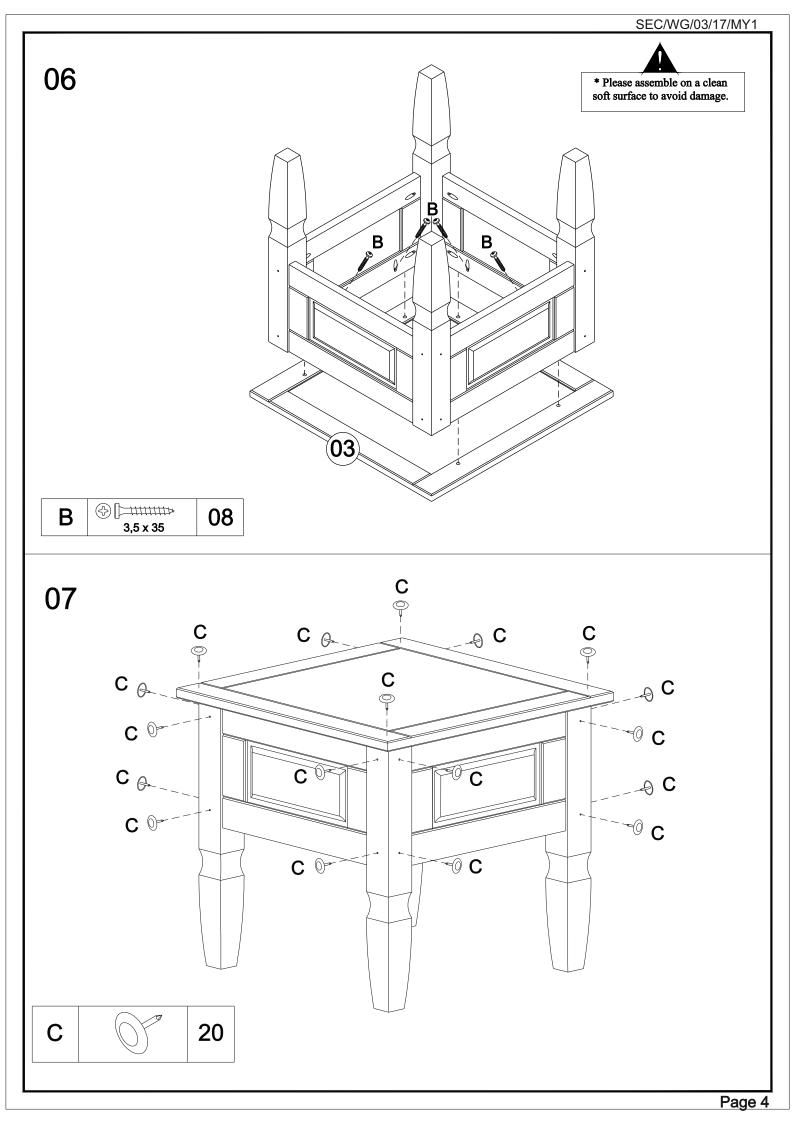

### **PARTS LIST**

| 1 | Side panel  | 02 |
|---|-------------|----|
| 2 | Leg         | 04 |
| 3 | Top panel   | 01 |
| 4 | Front panel | 02 |

### **FITTINGS**

| Α | 8 x 30 | 20 |
|---|--------|----|
| В |        | 24 |
| С |        | 20 |