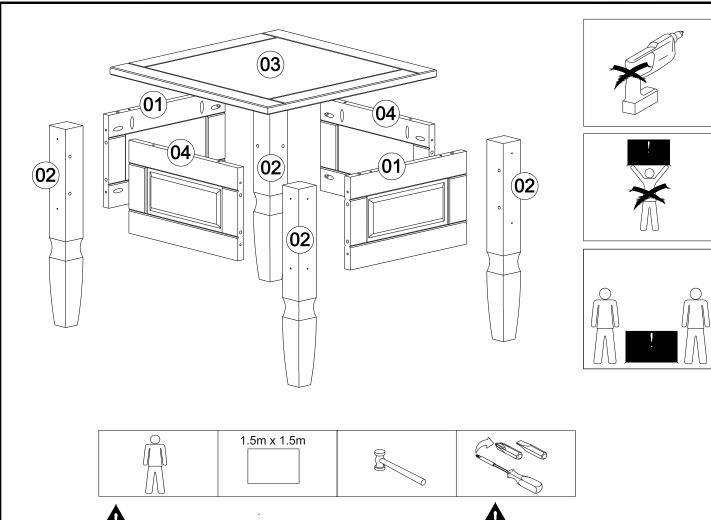

### **PARTS LIST**

| 1 | Side panel  | 02 |
|---|-------------|----|
| 2 | Leg         | 04 |
| 3 | Top panel   | 01 |
| 4 | Front panel | 02 |

### **FITTINGS**

| Α | 8 x 30 | 20 |
|---|--------|----|
| В |        | 24 |
| С |        | 20 |