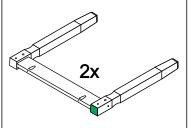

#### PARTS REQUIRED

 03 - SIDE PANEL (LARGE)(325mm)
 x2

 08 - SIDE PANEL (MEDIUM)(270mm)
 x2

 13 - SIDE PANEL (SMALL)(215mm)
 x2

### **TOOLS REQUIRED**

Please assemble on a clean soft surface to avoid damage. Glue must be added to the dowel holes on part 03, 08, 13.

02-FRONT/REAR PANEL (LARGE)(560mm)x2

04-LEG NATURAL (LARGE) x2

05-LEG GREEN (LARGE)