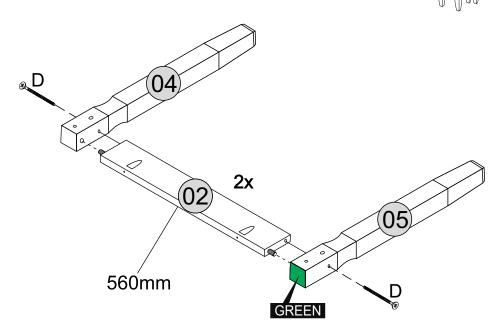

### **TOOLS REQUIRED**

02-FRONT/REAR PANEL (LARGE)(560mm) x2

07-FRONT/REAR PANEL (MEDIUM)(420mm)x2

12-FRONT/REAR PANEL (SMALL)(280mm) x2

### **HARDWARE REQUIRED**

**TOOLS REQUIRED** 

Please assemble on a clean soft surface to avoid damage.

Glue must be added to the dowel holes on part 02, 07, 12.

### **TOOLS REQUIRED**

Please assemble on a clean soft surface to avoid damage. Glue must be added to the dowel holes on part 03, 08, 13.

02-FRONT/REAR PANEL (LARGE)(560mm)x2

04-LEG NATURAL (LARGE) x2

05-LEG GREEN (LARGE)