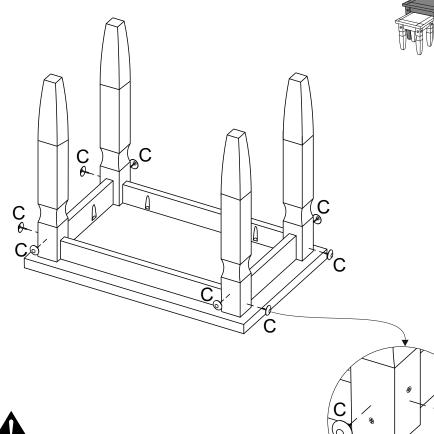

#### **HARDWARE REQUIRED**

C 08

**TOOLS REQUIRED** 

Please assemble on a clean soft surface to avoid damage. **IMPORTANT:** Please insert the studs as per the illustration above, 1 stud above the screw and 1 stud below so that both studs line up.

#### **HARDWARE REQUIRED**

**TOOLS REQUIRED** 

Please assemble on a clean soft surface to avoid damage. **IMPORTANT:** Please insert the studs as per the illustration above, 1 stud above the screw and 1 stud below so that both studs line up.