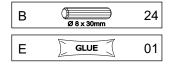

### **FITTINGS**

| Α |            | 16 |
|---|------------|----|
| В | Ø 8 x 30mm | 36 |
| С |            | 24 |

| D | Ø 5 x 90mm | 24 |
|---|------------|----|
| E | GLUE       | 02 |