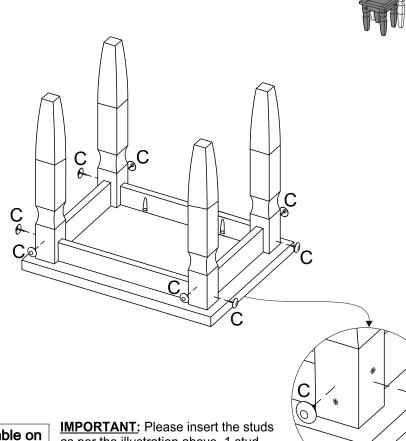

### STEP 6

PARTS REQUIRED

**HARDWARE REQUIRED** 

C 08

**TOOLS REQUIRED** 

Please assemble on a clean soft surface to avoid damage.

**IMPORTANT:** Please insert the studs as per the illustration above, 1 stud above the screw and 1 stud below so that both studs line up.

#### **HARDWARE REQUIRED**

C 08

**TOOLS REQUIRED** 

Please assemble on a clean soft surface to avoid damage. **IMPORTANT:** Please insert the studs as per the illustration above, 1 stud above the screw and 1 stud below so that both studs line up.

#### **HARDWARE REQUIRED**

**TOOLS REQUIRED** 

Please assemble on a clean soft surface to avoid damage. **IMPORTANT:** Please insert the studs as per the illustration above, 1 stud above the screw and 1 stud below so that both studs line up.