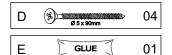

### **FITTINGS**

| Α |            | 16 |
|---|------------|----|
| В | Ø 8 x 30mm | 36 |
| С |            | 24 |

| D | Ø 5 x 90mm | 24 |
|---|------------|----|
| E | GLUE       | 02 |