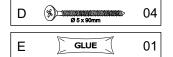

### **FITTINGS**

| Α |            | 16 |
|---|------------|----|
| В | Ø 8 x 30mm | 36 |
| С |            | 24 |

| D | Ø 5 x 90mm | 24 |
|---|------------|----|
| E | GLUE       | 02 |