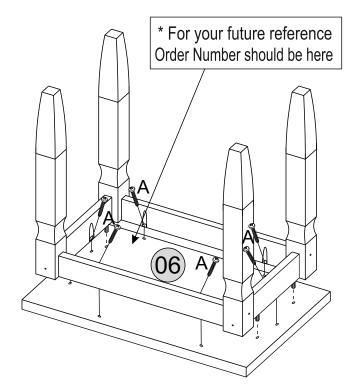

### HARDWARE REQUIRED

| Α | Ø 3,5 x 35mm | 06 |
|---|--------------|----|
| F | GLUE         | 01 |

**TOOLS REQUIRED** 

Please assemble on a clean soft surface to avoid damage.

Glue must be added to the dowel holes on part 01.

### STEP 6

PARTS REQUIRED

**HARDWARE REQUIRED** 

C 08

**TOOLS REQUIRED** 

Please assemble on a clean soft surface to avoid damage.

**IMPORTANT:** Please insert the studs as per the illustration above, 1 stud above the screw and 1 stud below so that both studs line up.