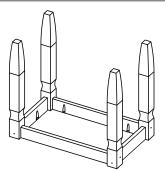

### STEP 6

PARTS REQUIRED



**HARDWARE REQUIRED** 

C 08

**TOOLS REQUIRED** 



Please assemble on a clean soft surface to avoid damage.

**IMPORTANT:** Please insert the studs as per the illustration above, 1 stud above the screw and 1 stud below so that both studs line up.



07-FRONT/REAR PANEL (MEDIUM)(420mm)x2

10- LEG GREEN (MEDIUM)

### **HARDWARE REQUIRED**



**TOOLS REQUIRED** 







Please assemble on a clean soft surface to avoid damage.



Glue must be added to the dowel holes on part 09 and 10.



### STEP 8

### PARTS REQUIRED

08 - SIDE PANEL (MEDIUM)(270mm) x2



### **HARDWARE REQUIRED**



### **TOOLS REQUIRED**







Please assemble on a clean soft surface to avoid damage.



Glue must be added to the dowel holes on part 09 and 10.





06 - TOP PANEL (MEDIUM) x1



### HARDWARE REQUIRED

| Α | Ø 3,5 x 35mm | 06 |
|---|--------------|----|
| F | GLUE         | 01 |

**TOOLS REQUIRED** 







Please assemble on a clean soft surface to avoid damage.



Glue must be added to the dowel holes on part 06.



### STEP 10

### PARTS REQUIRED



#### **HARDWARE REQUIRED**

C 08

**TOOLS REQUIRED** 





Please assemble on a clean soft surface to avoid damage. **IMPORTANT:** Please insert the studs as per the illustration above, 1 stud above the screw and 1 stud below so that both studs line up.



12- FRONT/REAR PANEL (SMALL)(280mm) x2
14- LEG NATURAL (SMALL) x2

15- LEG GREEN (SMALL)

### **HARDWARE REQUIRED**



**TOOLS REQUIRED** 







Please assemble on a clean soft surface to avoid damage.



Glue must be added to the dowel holes on part 14 and 15.