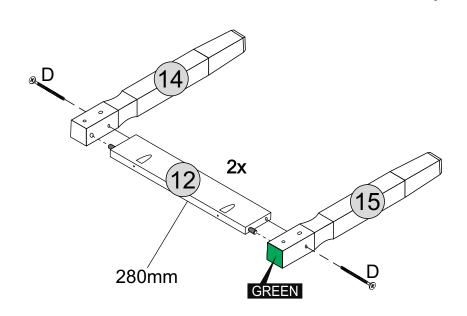

12- FRONT/REAR PANEL (SMALL)(280mm) x2
14- LEG NATURAL (SMALL) x2

15- LEG GREEN (SMALL)

### **HARDWARE REQUIRED**

**TOOLS REQUIRED** 

Please assemble on a clean soft surface to avoid damage.

Glue must be added to the dowel holes on part 14 and 15.