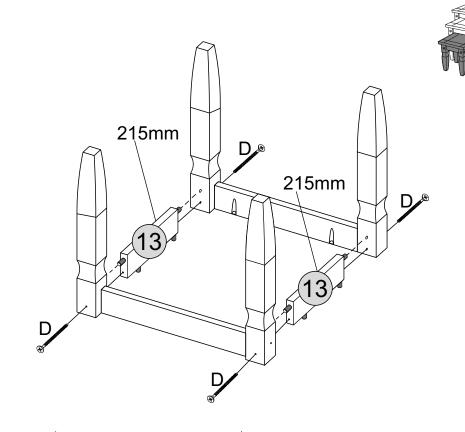

### PARTS REQUIRED

13 - SIDE PANEL (SMALL)(215mm) x2

### **TOOLS REQUIRED**

Please assemble on a clean soft surface to avoid damage.

Glue must be added to the dowel holes on part 14 and 15.