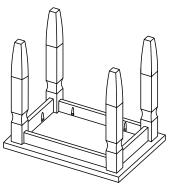

### STEP 6

PARTS REQUIRED

**HARDWARE REQUIRED** 

C 08

**TOOLS REQUIRED** 

Please assemble on a clean soft surface to avoid damage.

**IMPORTANT:** Please insert the studs as per the illustration above, 1 stud above the screw and 1 stud below so that both studs line up.

#### **HARDWARE REQUIRED**

C 08

**TOOLS REQUIRED** 

Please assemble on a clean soft surface to avoid damage. **IMPORTANT:** Please insert the studs as per the illustration above, 1 stud above the screw and 1 stud below so that both studs line up.