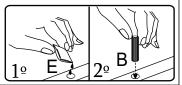

### STEP 6

PARTS REQUIRED

**HARDWARE REQUIRED** 

C 08

**TOOLS REQUIRED** 

Please assemble on a clean soft surface to avoid damage.

**IMPORTANT:** Please insert the studs as per the illustration above, 1 stud above the screw and 1 stud below so that both studs line up.

#### **HARDWARE REQUIRED**

C 08

**TOOLS REQUIRED** 

Please assemble on a clean soft surface to avoid damage. **IMPORTANT:** Please insert the studs as per the illustration above, 1 stud above the screw and 1 stud below so that both studs line up.

#### **HARDWARE REQUIRED**

**TOOLS REQUIRED** 

Please assemble on a clean soft surface to avoid damage. **IMPORTANT:** Please insert the studs as per the illustration above, 1 stud above the screw and 1 stud below so that both studs line up.