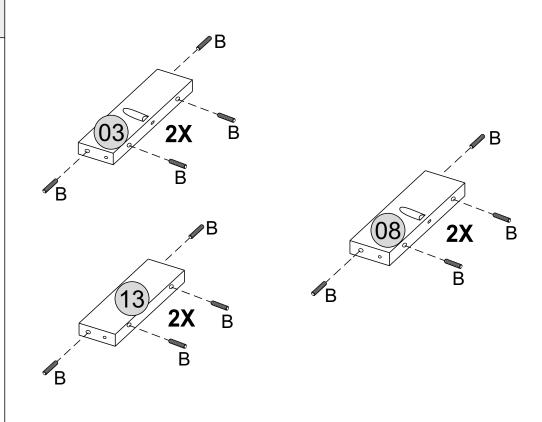

#### PARTS REQUIRED

 03 - SIDE PANEL (LARGE)(325mm)
 x2

 08 - SIDE PANEL (MEDIUM)(270mm)
 x2

 13 - SIDE PANEL (SMALL)(215mm)
 x2

### **TOOLS REQUIRED**

Please assemble on a clean soft surface to avoid damage. Glue must be added to the dowel holes on part 03, 08, 13.

02-FRONT/REAR PANEL (LARGE)(560mm)x2

04-LEG NATURAL (LARGE) x2

05-LEG GREEN (LARGE)

### PARTS REQUIRED

08 - SIDE PANEL (MEDIUM)(270mm) x2

### PARTS REQUIRED

13 - SIDE PANEL (SMALL)(215mm) x2