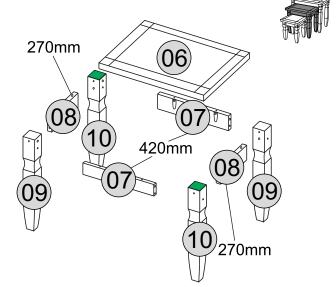

07-FRONT/REAR PANEL (MEDIUM)(420mm)x2

10- LEG GREEN (MEDIUM)

### **HARDWARE REQUIRED**

**TOOLS REQUIRED** 

Please assemble on a clean soft surface to avoid damage.

Glue must be added to the dowel holes on part 09 and 10.

### PARTS REQUIRED

08 - SIDE PANEL (MEDIUM)(270mm) x2

### **TOOLS REQUIRED**

Please assemble on a clean soft surface to avoid damage.

Glue must be added to the dowel holes on part 09 and 10.

06 - TOP PANEL (MEDIUM) x1