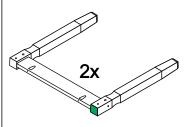

07-FRONT/REAR PANEL (MEDIUM)(420mm)x2

10- LEG GREEN (MEDIUM)

### **HARDWARE REQUIRED**

**TOOLS REQUIRED** 

Please assemble on a clean soft surface to avoid damage.

Glue must be added to the dowel holes on part 09 and 10.