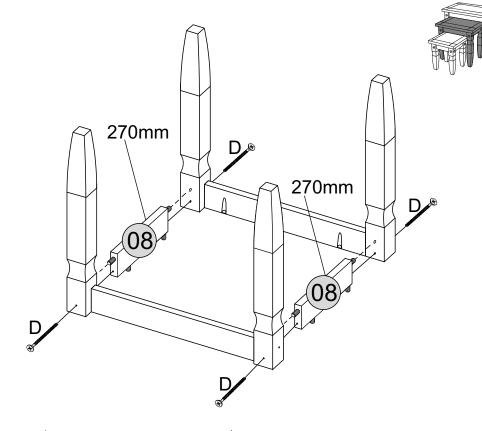

#### PARTS REQUIRED

 03 - SIDE PANEL (LARGE)(325mm)
 x2

 08 - SIDE PANEL (MEDIUM)(270mm)
 x2

 13 - SIDE PANEL (SMALL)(215mm)
 x2

### **TOOLS REQUIRED**

Please assemble on a clean soft surface to avoid damage. Glue must be added to the dowel holes on part 03, 08, 13.

02-FRONT/REAR PANEL (LARGE)(560mm)x2

04-LEG NATURAL (LARGE) x2

05-LEG GREEN (LARGE)