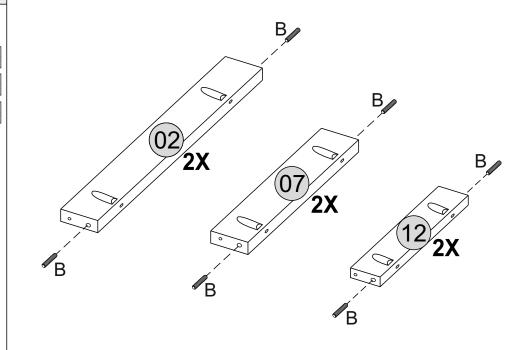

### **TOOLS REQUIRED**

02-FRONT/REAR PANEL (LARGE)(560mm) x2

07-FRONT/REAR PANEL (MEDIUM)(420mm)x2

12-FRONT/REAR PANEL (SMALL)(280mm) x2

### **HARDWARE REQUIRED**

**TOOLS REQUIRED** 

Please assemble on a clean soft surface to avoid damage.

Glue must be added to the dowel holes on part 02, 07, 12.

07-FRONT/REAR PANEL (MEDIUM)(420mm)x2

10- LEG GREEN (MEDIUM)

12- FRONT/REAR PANEL (SMALL)(280mm) x2
14- LEG NATURAL (SMALL) x2

15- LEG GREEN (SMALL)