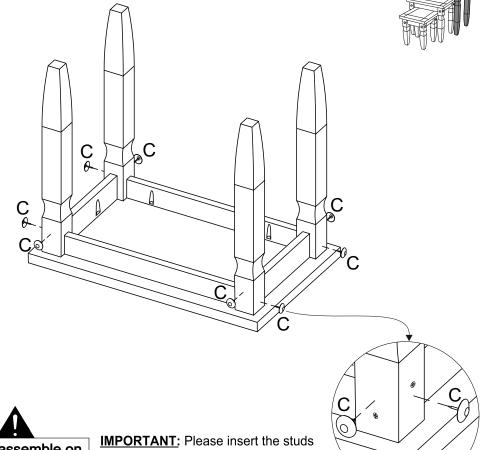

### STEP 6

PARTS REQUIRED

**HARDWARE REQUIRED** 

C 08

**TOOLS REQUIRED** 

Please assemble on a clean soft surface to avoid damage.

**IMPORTANT:** Please insert the studs as per the illustration above, 1 stud above the screw and 1 stud below so that both studs line up.