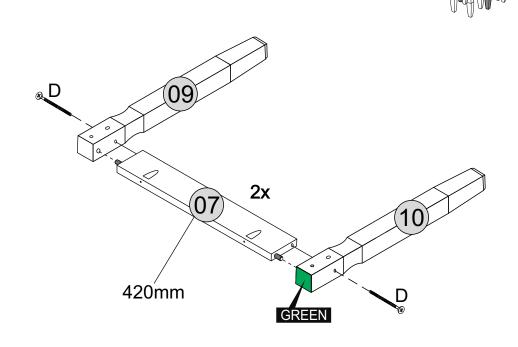

07-FRONT/REAR PANEL (MEDIUM)(420mm)x2

10- LEG GREEN (MEDIUM)

### **HARDWARE REQUIRED**

**TOOLS REQUIRED** 

Please assemble on a clean soft surface to avoid damage.

Glue must be added to the dowel holes on part 09 and 10.