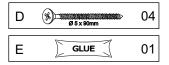

### **FITTINGS**

| Α |            | 16 |
|---|------------|----|
| В | Ø 8 x 30mm | 36 |
| С |            | 24 |

| D | Ø 5 x 90mm | 24 |
|---|------------|----|
| E | GLUE       | 02 |