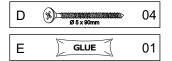

### **FITTINGS**

| Α |            | 16 |
|---|------------|----|
| В | Ø 8 x 30mm | 36 |
| С |            | 24 |

| D | Ø 5 x 90mm | 24 |
|---|------------|----|
| E | GLUE       | 02 |