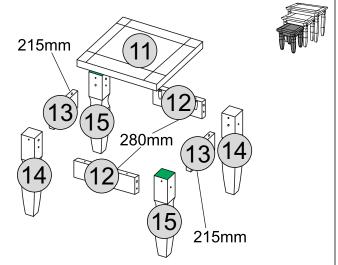

12- FRONT/REAR PANEL (SMALL)(280mm) x2
14- LEG NATURAL (SMALL) x2

15- LEG GREEN (SMALL)

### **HARDWARE REQUIRED**

**TOOLS REQUIRED** 

Please assemble on a clean soft surface to avoid damage.

Glue must be added to the dowel holes on part 14 and 15.

### PARTS REQUIRED

13 - SIDE PANEL (SMALL)(215mm) x2

### **TOOLS REQUIRED**

Please assemble on a clean soft surface to avoid damage.

Glue must be added to the dowel holes on part 14 and 15.