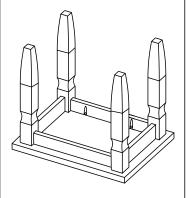

## STEP 13

#### **PARTS REQUIRED**

11 - TOP PANEL (SMALL) x1

### HARDWARE REQUIRED

| Α | Ø 3,5 x 35mm | 06 |
|---|--------------|----|
| _ | CILIE        | 04 |

**TOOLS REQUIRED** 

Please assemble on a clean soft surface to avoid damage.

Glue must be added to the dowel holes on part 11.