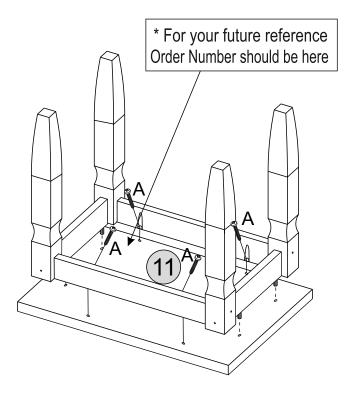

## STEP 13

#### **PARTS REQUIRED**

11 - TOP PANEL (SMALL) x1

### HARDWARE REQUIRED

| Α | Ø 3,5 x 35mm | 06 |
|---|--------------|----|
| _ | CILIE        | 04 |

**TOOLS REQUIRED** 

Please assemble on a clean soft surface to avoid damage.

Glue must be added to the dowel holes on part 11.