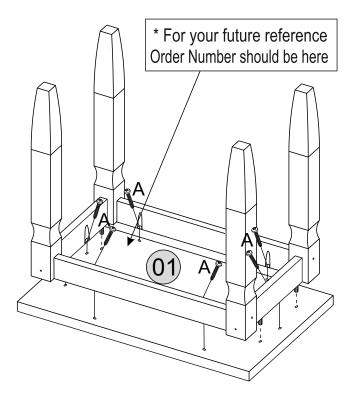

### TOOLS REQUIRED

Please assemble on a clean soft surface to avoid damage.

Glue must be added to the dowel holes on part 04 and 05.

x1

01 - TOP PANEL (LARGE)

### HARDWARE REQUIRED

| Α | Ø 3,5 x 35mm | 06 |
|---|--------------|----|
| F | GLUE         | 01 |

**TOOLS REQUIRED** 

Please assemble on a clean soft surface to avoid damage.

Glue must be added to the dowel holes on part 01.