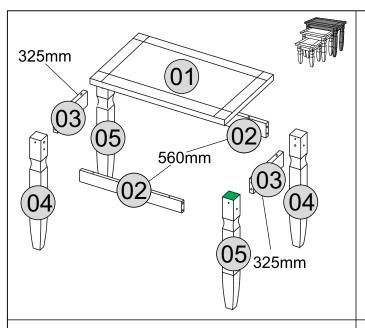

### **TOOLS REQUIRED**

02-FRONT/REAR PANEL (LARGE)(560mm) x2

07-FRONT/REAR PANEL (MEDIUM)(420mm)x2

12-FRONT/REAR PANEL (SMALL)(280mm) x2

### **HARDWARE REQUIRED**

**TOOLS REQUIRED** 

Please assemble on a clean soft surface to avoid damage.

Glue must be added to the dowel holes on part 02, 07, 12.

#### PARTS REQUIRED

 03 - SIDE PANEL (LARGE)(325mm)
 x2

 08 - SIDE PANEL (MEDIUM)(270mm)
 x2

 13 - SIDE PANEL (SMALL)(215mm)
 x2

### **TOOLS REQUIRED**

Please assemble on a clean soft surface to avoid damage. Glue must be added to the dowel holes on part 03, 08, 13.

02-FRONT/REAR PANEL (LARGE)(560mm)x2

04-LEG NATURAL (LARGE) x2

05-LEG GREEN (LARGE)

### **TOOLS REQUIRED**

Please assemble on a clean soft surface to avoid damage.

Glue must be added to the dowel holes on part 04 and 05.