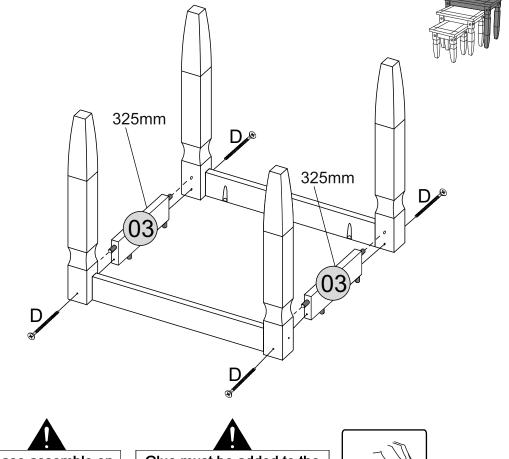

#### PARTS REQUIRED

 03 - SIDE PANEL (LARGE)(325mm)
 x2

 08 - SIDE PANEL (MEDIUM)(270mm)
 x2

 13 - SIDE PANEL (SMALL)(215mm)
 x2

### **TOOLS REQUIRED**

Please assemble on a clean soft surface to avoid damage. Glue must be added to the dowel holes on part 03, 08, 13.

02-FRONT/REAR PANEL (LARGE)(560mm)x2

04-LEG NATURAL (LARGE) x2

05-LEG GREEN (LARGE)