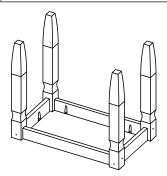

#### PARTS REQUIRED

 03 - SIDE PANEL (LARGE)(325mm)
 x2

 08 - SIDE PANEL (MEDIUM)(270mm)
 x2

 13 - SIDE PANEL (SMALL)(215mm)
 x2

### **TOOLS REQUIRED**

Please assemble on a clean soft surface to avoid damage. Glue must be added to the dowel holes on part 03, 08, 13.

02-FRONT/REAR PANEL (LARGE)(560mm)x2

04-LEG NATURAL (LARGE) x2

05-LEG GREEN (LARGE)