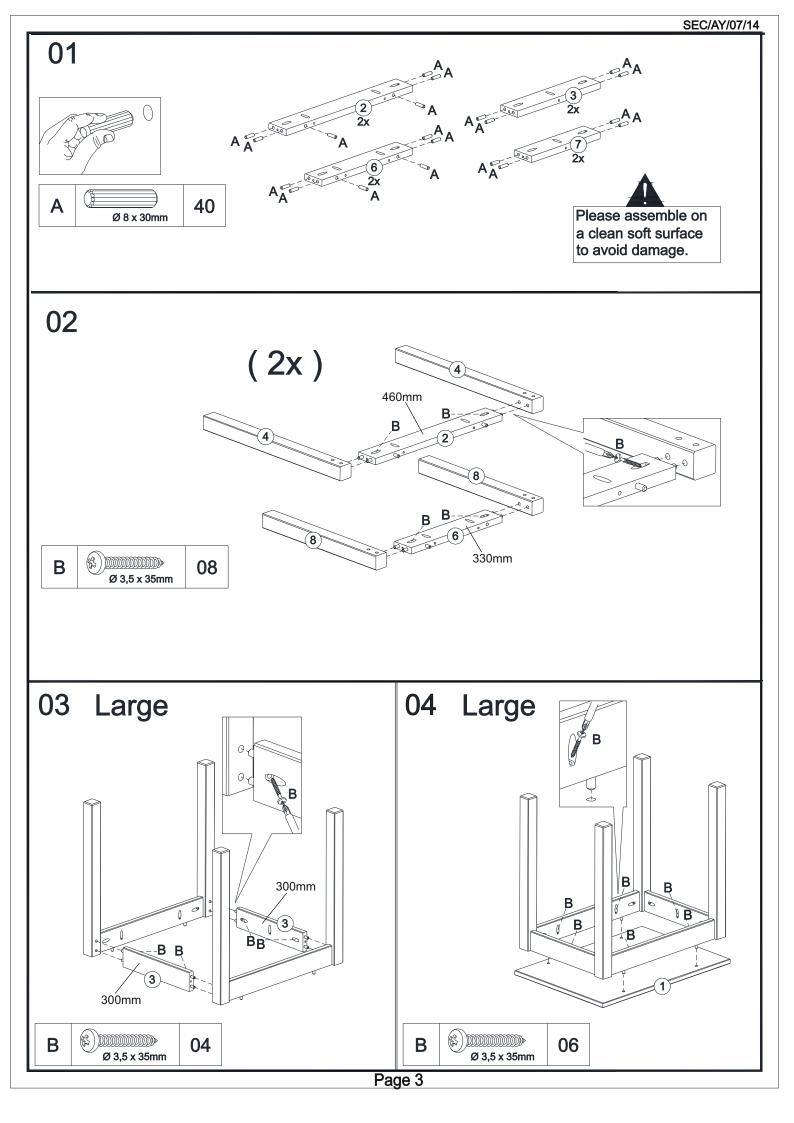

- \* Use of power tools to assemble this product will invalidate
- any claim and damage this product making it unsafe!!! \* Please assemble on a clean soft surface to avoid damage.

- \* Please check contents and read the instructions before commencing assembly. \* Assemble this product following the enclosed instructions carefully.
- \* Please take care to avoid damaging panels during assembly.

### **FITTINGS**

| Α | Ø 8 x 30mm   | 40 |
|---|--------------|----|
| В | Ø 3,5 x 35mm | 28 |