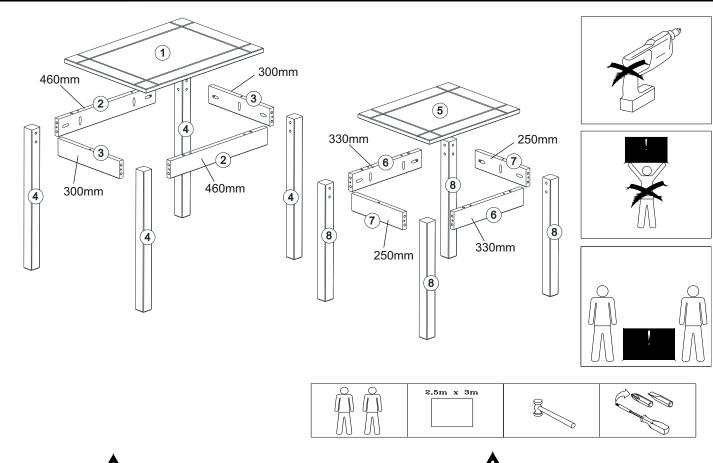

#### **PARTS LIST**

## Large

| 1 | Top panel (Large)        | 01 |
|---|--------------------------|----|
| 2 | Front/Rear panel (Large) | 02 |
| 3 | Side panel (Large)       | 02 |
| 4 | Leg (Large)              | 04 |

## Medium

| 5 | Top panel (Medium)        | 01 |
|---|---------------------------|----|
| 6 | Front/Rear panel (Medium) | 02 |
| 7 | Side panel (Medium)       | 02 |
| 8 | Leg (Medium)              | 04 |

### **FITTINGS**

| Α | Ø 8 x 30mm   | 40 |
|---|--------------|----|
| В | Ø 3,5 x 35mm | 28 |