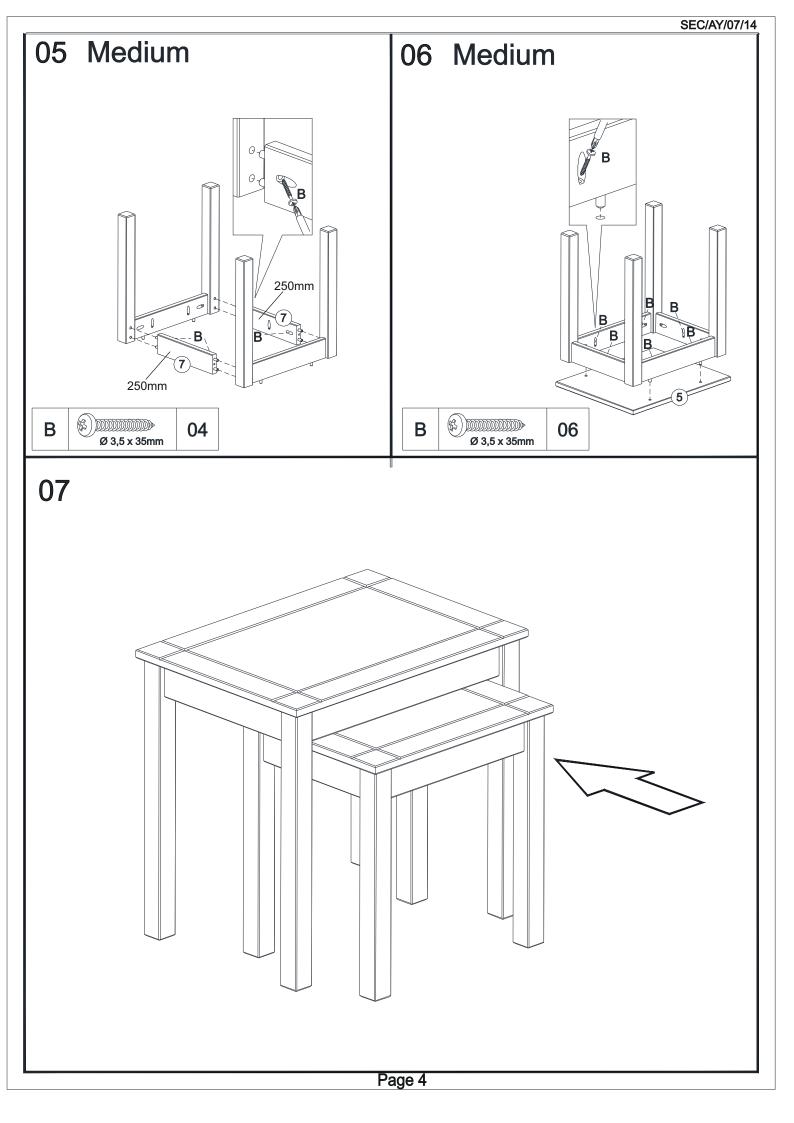

### **FITTINGS**

| Α | Ø 8 x 30mm   | 40 |
|---|--------------|----|
| В | Ø 3,5 x 35mm | 28 |