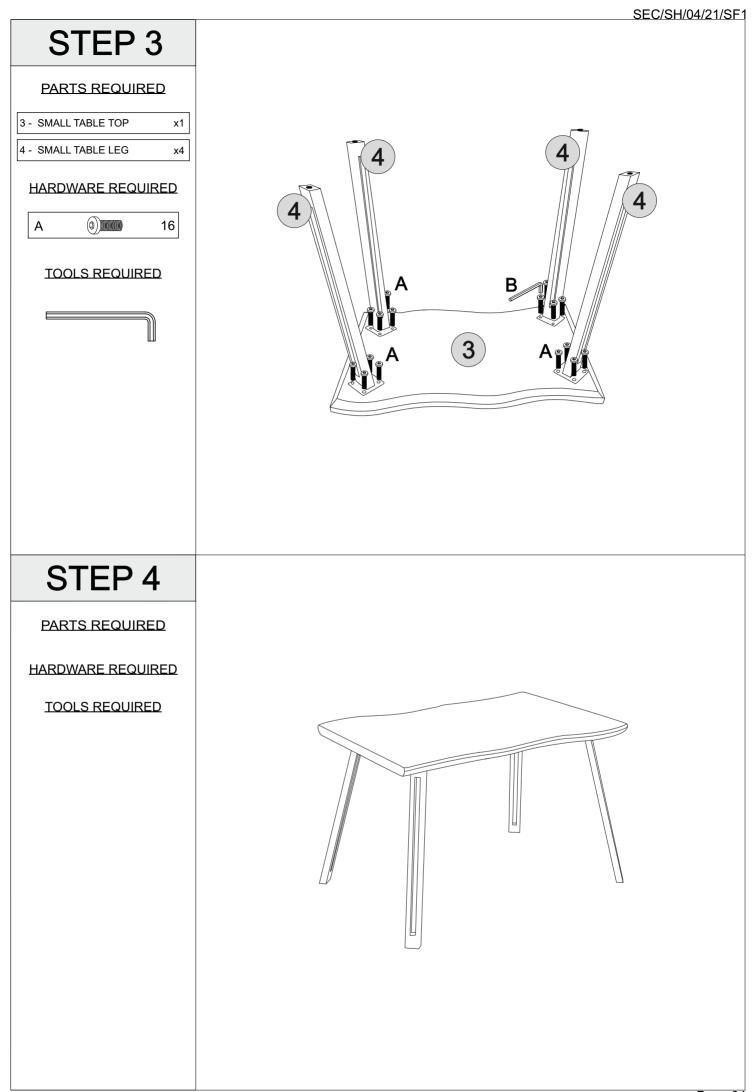

## PARTS LIST

| Part Number | Part Code           | Part Description | <b>Quantity</b> | Carton |
|-------------|---------------------|------------------|-----------------|--------|
| 1           | S300-303-037-SF1-01 | Large Table Top  | 1               | 1/2    |
| 2           | S300-303-037-SF1-02 | Large Table Leg  | 4               | 2/2    |
| 3           | S300-303-037-SF1-03 | Small Table Top  | 1               | 1/2    |
| 4           | S300-303-037-SF1-04 | Small Table Leg  | 4               | 2/2    |

## HARDWARE LIST

| REF | HARDWARE NAME | QTY   |
|-----|---------------|-------|
| Α   | Bolts M8      | 32PCS |
| В   | Allen Key     | 1PC   |

PLEASE CHECK THAT YOU HAVE ALL THE PARTS LISTED BEFORE YOU START ASSEMBLING.IF YOU DO FIND THAT SOMETHING IS MISSING.DO NOT CONTINUE ASSEMBLY. PLEASE CONTACT YOUR SUPPLIER IMMEDLATELY.