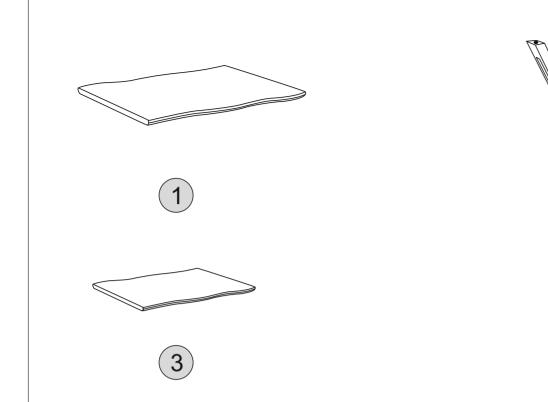

## PARTS LIST

| Part Number | Part Code           | Part Description | <b>Quantity</b> | Carton |
|-------------|---------------------|------------------|-----------------|--------|
| 1           | S300-303-037-SF1-01 | Large Table Top  | 1               | 1/2    |
| 2           | S300-303-037-SF1-02 | Large Table Leg  | 4               | 2/2    |
| 3           | S300-303-037-SF1-03 | Small Table Top  | 1               | 1/2    |
| 4           | S300-303-037-SF1-04 | Small Table Leg  | 4               | 2/2    |