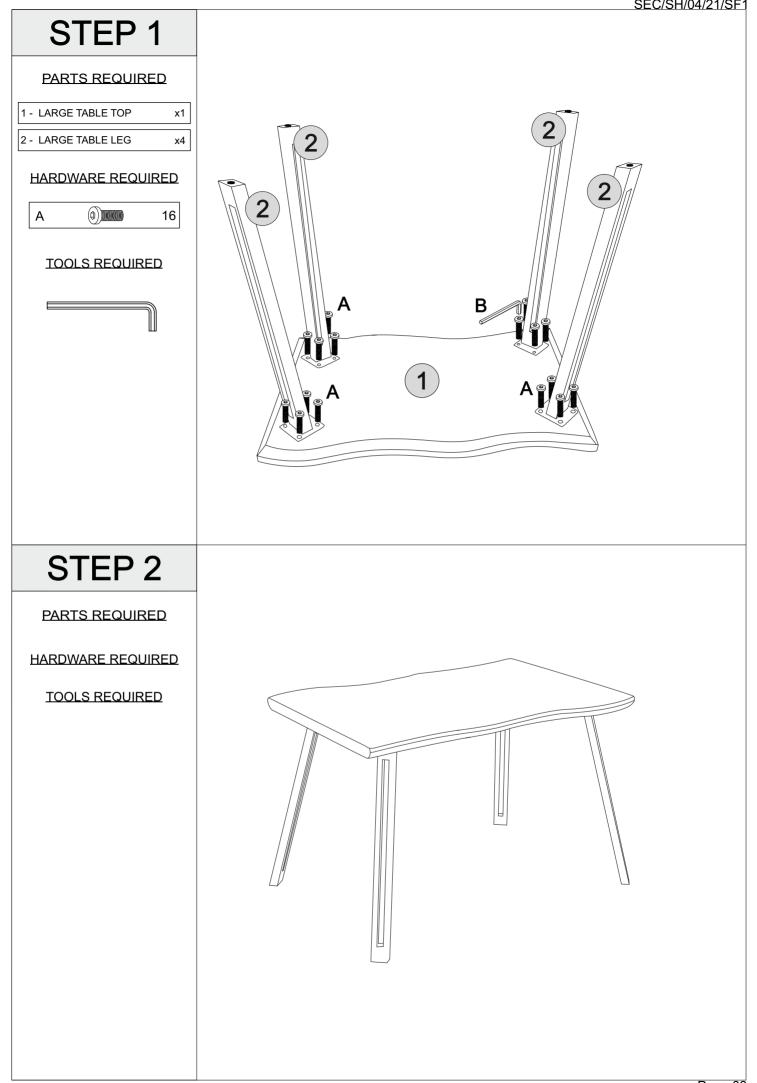

## PARTS LIST

| Part Number | Part Code           | Part Description | <b>Quantity</b> | Carton |
|-------------|---------------------|------------------|-----------------|--------|
| 1           | S300-303-037-SF1-01 | Large Table Top  | 1               | 1/2    |
| 2           | S300-303-037-SF1-02 | Large Table Leg  | 4               | 2/2    |
| 3           | S300-303-037-SF1-03 | Small Table Top  | 1               | 1/2    |
| 4           | S300-303-037-SF1-04 | Small Table Leg  | 4               | 2/2    |

## HARDWARE LIST

| REF | HARDWARE NAME | QTY   |
|-----|---------------|-------|
| Α   | Bolts M8      | 32PCS |
| В   | Allen Key     | 1PC   |

PLEASE CHECK THAT YOU HAVE ALL THE PARTS LISTED BEFORE YOU START ASSEMBLING.IF YOU DO FIND THAT SOMETHING IS MISSING.DO NOT CONTINUE ASSEMBLY. PLEASE CONTACT YOUR SUPPLIER IMMEDLATELY.