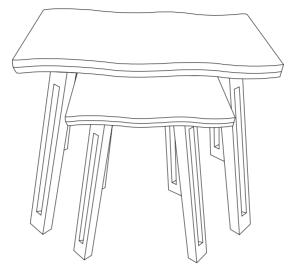

## CONCRETE EFFECT QUEBEC WAVE EDGE NEST OF TABLES ASSEMBLY INSTRUCTIONS







## FOR DOMESTIC USE ONLY IMPORTANT PLEASE READ BEFORE YOU CONTINUE FURTHER

THE PRODUCT YOU HAVE PURCHASED WILL GIVE YOU MANY YEARS OF SERVICE IF YOU FOLLOW THE GUIDELINES FOR ITS SAFE ASSEMBLY AND PERIODIC MAINTENANCE AND CLEANING.

ASSEMBLE ON A SOFT CLEAN SURFACE.

DO NOT USE ANY TOOLS OTHER THAN THOSE SHOWN.

ANY SPANNERS OR ALLEN KEYS REQUIRED ARE INCLUDED WITH THE FITTINGS KIT.

DO NOT FOR ANY REASON USE A POWER TOOL TO ASSEMBLE THIS PRODUCT. ITS USE WILL INVALIDATE ANY CLAIM YOU MAY HAVE AND COULD MAKE THIS PRODUCT UNSAFE.

DEPENDING ON THE AMOUNT OF USE THIS PRODUCT RECEIVES IT MAY BE NECESSARY TO TIGHTEN UP THE FIXINGS FROM TIME TO TIME. THIS IS COMPLETELY NORMAL FOR ANY FLAT PACK FURNITURE. DO NOT OVERTIGHTEN FIXINGS.

FOR CLEANING, YOU MAY USE A DAMP CLOTH (NOT WET) <u>DO NO