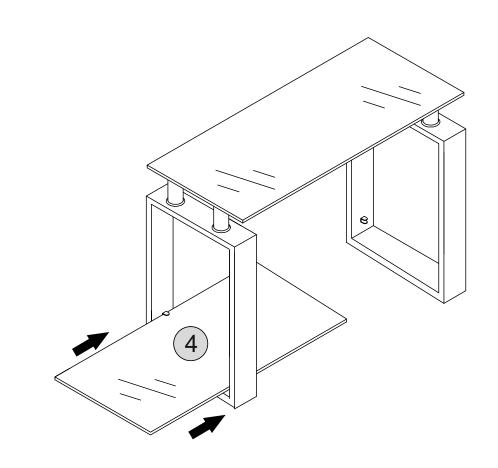

### STEP 4

#### **PARTS REQUIRED**

x1

4 - BOTTOM GLASS

HARDWARE REQUIRED

**TOOLS REQUIRED** 