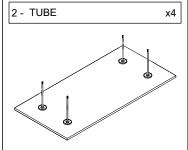

### **PARTS LIST**

| Part Number | Part Description | Quantity | <u>Carton</u> |
|-------------|------------------|----------|---------------|
| 1           | Table Top        | 1        | 1/2           |
| 2           | Tube             | 4        | 2/2           |
| 3           | Table Leg        | 2        | 2/2           |
| 4           | Bottom Glass     | 1        | 1/2           |

## STEP 2

**PARTS REQUIRED** 

HARDWARE REQUIRED

#### PARTS REQUIRED