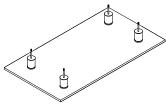

### **PARTS LIST**

| Part Number | Part Description | Quantity | <u>Carton</u> |
|-------------|------------------|----------|---------------|
| 1           | Table Top        | 1        | 1/2           |
| 2           | Tube             | 4        | 2/2           |
| 3           | Table Leg        | 2        | 2/2           |
| 4           | Bottom Glass     | 1        | 1/2           |

#### **PARTS REQUIRED**

x1

4 - BOTTOM GLASS

HARDWARE REQUIRED

**TOOLS REQUIRED** 