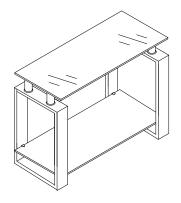

# MILAN CONSOLE TABLE ASSEMBLY INSTRUCTIONS

### **PARTS LIST**

| Part Number | Part Description | Quantity | <u>Carton</u> |
|-------------|------------------|----------|---------------|
| 1           | Table Top        | 1        | 1/2           |
| 2           | Tube             | 4        | 2/2           |
| 3           | Table Leg        | 2        | 2/2           |
| 4           | Bottom Glass     | 1        | 1/2           |