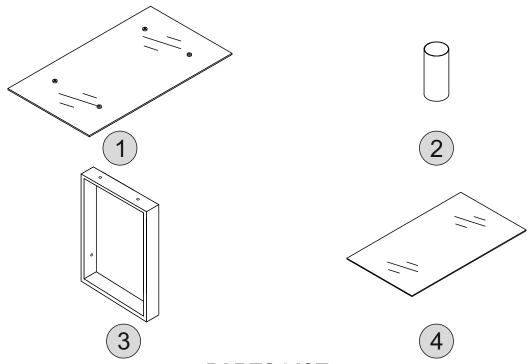

### **PARTS LIST**

| Part Number | Part Description | Quantity | <u>Carton</u> |
|-------------|------------------|----------|---------------|
| 1           | Table Top        | 1        | 1/2           |
| 2           | Tube             | 4        | 2/2           |
| 3           | Table Leg        | 2        | 2/2           |
| 4           | Bottom Glass     | 1        | 1/2           |