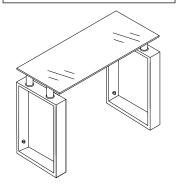

| PLASTIC WASHER PLATE | 4PCS |
| С   |          | WRENCH SOCKET        | 1PC  |
| D   | 9        | NUT                  | 4PCS |
| Е   | 0        | WASHERS              | 4PCS |
| F   | ۹        | GLASS BRACKET        | 4PCS |
| G   |          | WOOD SCREW           | 4PCS |

PLEASE CHECK THAT YOU HAVE ALL THE PARTS LISTED BEFORE YOU START ASSEMBLING.IF YOU DO FIND THAT SOMETHING IS MISSING.DO NOT CONTINUE ASSEMBLY. PLEASE CONTACT YOUR SUPPLIER IMMEDIATELY.

PARTS REQUIRED

1 - TABLE TOP x1

HARDWARE REQUIRED



**TOOLS REQUIRED** 



## STEP 2

**PARTS REQUIRED** 



HARDWARE REQUIRED





#### PARTS REQUIRED





#### HARDWARE REQUIRED



**TOOLS REQUIRED** 





### STEP 4

#### **PARTS REQUIRED**



#### HARDWARE REQUIRED







#### **PARTS REQUIRED**

x1

4 - BOTTOM GLASS



HARDWARE REQUIRED

**TOOLS REQUIRED** 



## STEP 6

PARTS REQUIRED



HARDWARE REQUIRED





PARTS REQUIRED



HARDWARE REQUIRED