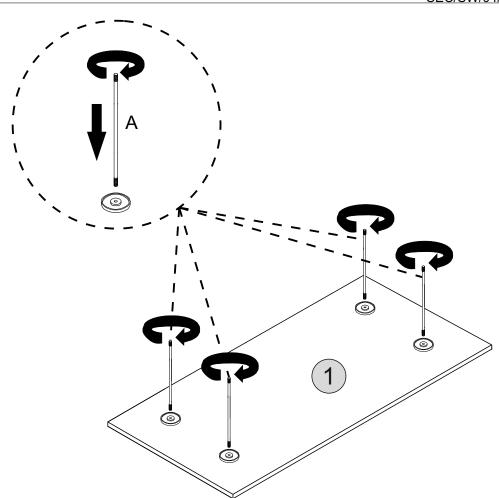

PLEASE CHECK THAT YOU HAVE ALL THE PARTS LISTED BEFORE YOU START ASSEMBLING.IF YOU DO FIND THAT SOMETHING IS MISSING.DO NOT CONTINUE ASSEMBLY. PLEASE CONTACT YOUR SUPPLIER IMMEDIATELY.

PARTS REQUIRED

1 - TABLE TOP x1

HARDWARE REQUIRED

**TOOLS REQUIRED** 