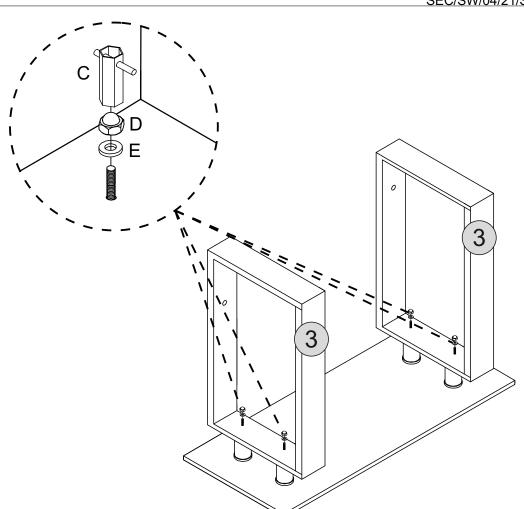

#### **HARDWARE LIST**

| REF |          | HARDWARE NAME        | QTY  |
|-----|----------|----------------------|------|
| Α   | M8*123MM | METAL RODS           | 4PCS |
| В   |          | PLASTIC WASHER PLATE | 4PCS |
| С   |          | WRENCH SOCKET        | 1PC  |
| D   | 9        | NUT                  | 4PCS |
| Е   | 0        | WASHERS              | 4PCS |
| F   | ۹        | GLASS BRACKET        | 4PCS |
| G   |          | WOOD SCREW           | 4PCS |

## STEP 2

**PARTS REQUIRED** 

HARDWARE REQUIRED