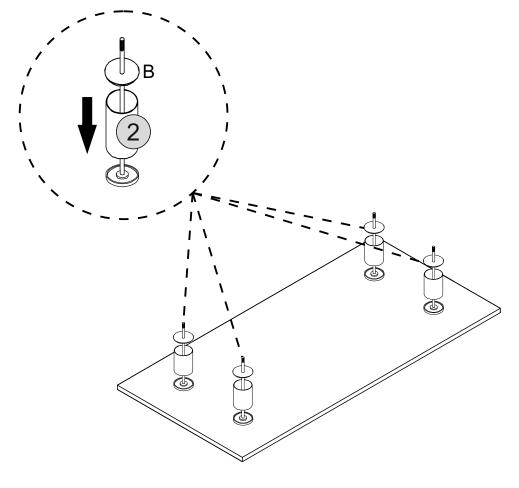

## STEP 2

**PARTS REQUIRED** 

HARDWARE REQUIRED

#### PARTS REQUIRED

#### HARDWARE REQUIRED

**TOOLS REQUIRED** 