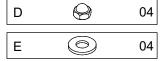

#### **HARDWARE LIST**

| REF |          | HARDWARE NAME        | QTY  |
|-----|----------|----------------------|------|
| Α   | M8*123MM | METAL RODS           | 4PCS |
| В   |          | PLASTIC WASHER PLATE | 4PCS |
| С   |          | WRENCH SOCKET        | 1PC  |
| D   | 9        | NUT                  | 4PCS |
| Е   | 0        | WASHERS              | 4PCS |
| F   | ۹        | GLASS BRACKET        | 4PCS |
| G   |          | WOOD SCREW           | 4PCS |