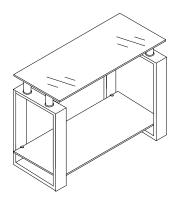

ET        | 1PC  |
| D   | 9        | NUT                  | 4PCS |
| Е   | 0        | WASHERS              | 4PCS |
| F   | ۹        | GLASS BRACKET        | 4PCS |
| G   |          | WOOD SCREW           | 4PCS |

PLEASE CHECK THAT YOU HAVE ALL THE PARTS LISTED BEFORE YOU START ASSEMBLING.IF YOU DO FIND THAT SOMETHING IS MISSING.DO NOT CONTINUE ASSEMBLY. PLEASE CONTACT YOUR SUPPLIER IMMEDIATELY.

PARTS REQUIRED

1 - TABLE TOP x1

HARDWARE REQUIRED



**TOOLS REQUIRED** 



## STEP 2

**PARTS REQUIRED** 



HARDWARE REQUIRED





#### PARTS REQUIRED





#### HARDWARE REQUIRED



**TOOLS REQUIRED** 





### STEP 4

#### **PARTS REQUIRED**



#### HARDWARE REQUIRED







#### **PARTS REQUIRED**

x1

4 - BOTTOM GLASS



HARDWARE REQUIRED

**TOOLS REQUIRED** 



## STEP 6

PARTS REQUIRED



HARDWARE REQUIRED





PARTS REQUIRED



HARDWARE REQUIRED