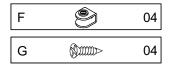

#### **HARDWARE LIST**

| REF |          | HARDWARE NAME        | QTY  |
|-----|----------|----------------------|------|
| Α   | M8*123MM | METAL RODS           | 4PCS |
| В   |          | PLASTIC WASHER PLATE | 4PCS |
| С   |          | WRENCH SOCKET        | 1PC  |
| D   | 9        | NUT                  | 4PCS |
| Е   | 0        | WASHERS              | 4PCS |
| F   | ۹        | GLASS BRACKET        | 4PCS |
| G   |          | WOOD SCREW           | 4PCS |

#### HARDWARE REQUIRED

**TOOLS REQUIRED** 