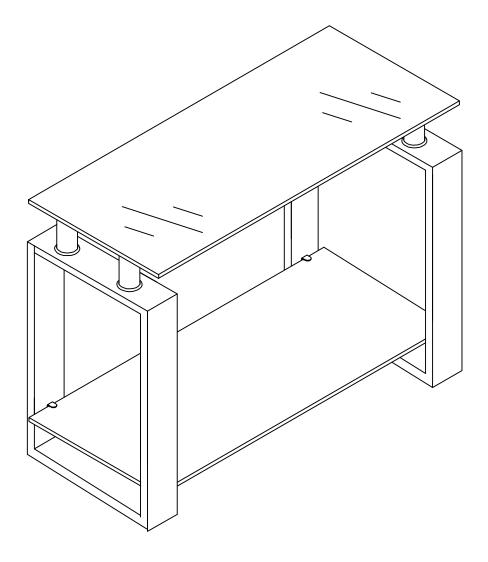

# MILAN CONSOLE TABLE ASSEMBLY INSTRUCTIONS

### **PARTS LIST**

| Part Number | Part Description | Quantity | <u>Carton</u> |
|-------------|------------------|----------|---------------|
| 1           | Table Top        | 1        | 1/2           |
| 2           | Tube             | 4        | 2/2           |
| 3           | Table Leg        | 2        | 2/2           |
| 4           | Bottom Glass     | 1        | 1/2           |

#### **HARDWARE LIST**

| REF |          | HARDWARE NAME        | QTY  |
|-----|----------|----------------------|------|
| Α   | M8*123MM | METAL RODS           | 4PCS |
| В   |          | PLASTIC WASHER PLATE | 4PCS |
| С   |          | WRENCH SOCKET        | 1PC  |
| D   | 9        | NUT                  | 4PCS |
| Е   | 0        | WASHERS              | 4PCS |
| F   | ۹        | GLASS BRACKET        | 4PCS |
| G   |          | WOOD SCREW           | 4PCS |