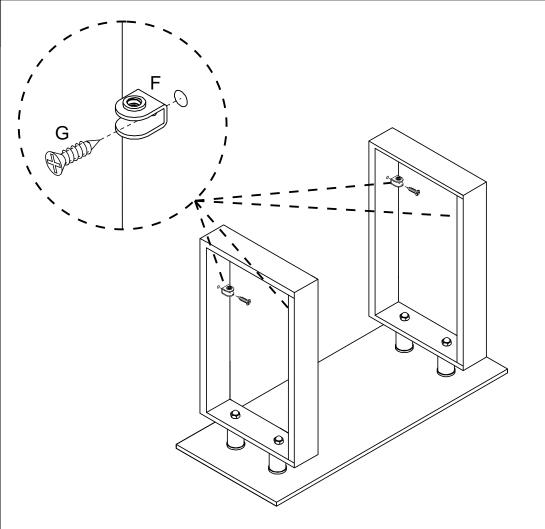

#### **HARDWARE LIST**

| REF |          | HARDWARE NAME        | QTY  |
|-----|----------|----------------------|------|
| Α   | M8*123MM | METAL RODS           | 4PCS |
| В   |          | PLASTIC WASHER PLATE | 4PCS |
| С   |          | WRENCH SOCKET        | 1PC  |
| D   | 9        | NUT                  | 4PCS |
| Е   | 0        | WASHERS              | 4PCS |
| F   | ۹        | GLASS BRACKET        | 4PCS |
| G   |          | WOOD SCREW           | 4PCS |

#### HARDWARE REQUIRED

**TOOLS REQUIRED** 