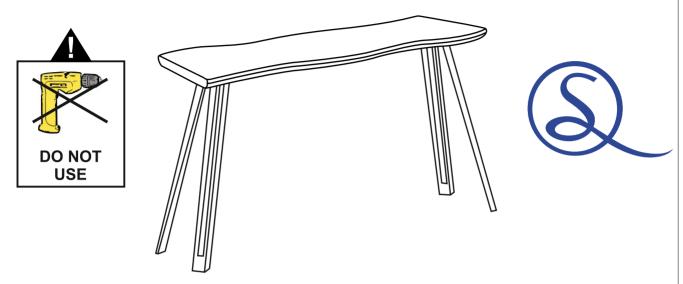

# CONCRETE EFFECT QUEBEC WAVE EDGE COFFEE TABLE ASSEMBLY INSTRUCTIONS

ASSEMBLE ON A SOFT CLEAN SURFACE

DO NOT USE ANY TOOLS OTHER THAN THOSE SHOWN.

ANY SPANNERS OR ALLEN KEYS REQUIRED ARE INCLUDED WITH THE FITTINGS KIT.

DO NOT FOR ANY REASON USE A POWER TOOL TO ASSEMBLE THIS PRODUCT. ITS USE WILL INVALIDATE ANY CLAIM YOU MAY HAVE AND COULD MAKE THIS PRODUCT UNSAFE.