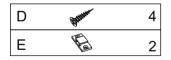

#### **HARDWARE LIST**

| REF |                | HARDWARE NAME    | QTY   |
|-----|----------------|------------------|-------|
| Α   |                | Bolts M8         | 16PCS |
| В   |                | Allen Key        | 1PC   |
| С   | 0              | Metal Washer     | 16PCS |
| D   | <b>Withham</b> | Screw 15mm       | 4PCS  |
| E   |                | Anti-Tip Bracket | 4PCS  |
| F   |                | Anti-Tip Strap   | 2PCS  |