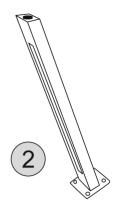

#### **PARTS LIST**

| Part Number | Part Code           | Part Description | Quantity | <u>Carton</u> |
|-------------|---------------------|------------------|----------|---------------|
| 1           | S300-304-028-SF1-01 | Table Top        | 1        | 1/2           |
| 2           | S300-304-028-SF1-02 | Table Leg        | 4        | 2/2           |

#### PARTS REQUIRED

1 - TABLE TOP x1
2 - TABLE LEG x4