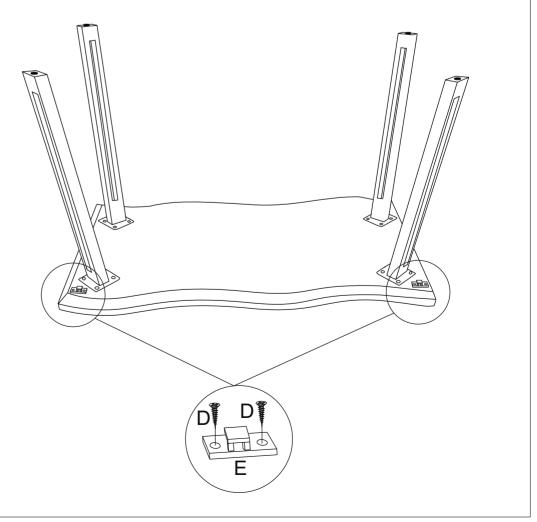

## STEP 3

PARTS REQUIRED

**HARDWARE REQUIRED** 

**TOOLS REQUIRED** 

#### **WARNING**

Serious or fatal injuries can occur from furniture tipping over . To prevent the furniture from tipping over we recommend that it is permanently fixed to the wall.

Wall fixings are not supplied with this product as different wall materials require different types of fixing devices.

Please make sure you use fixings suitable for the walls in your home.