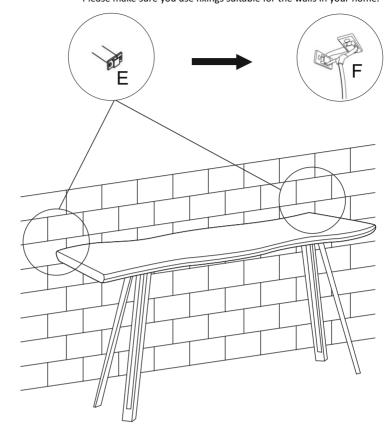

#### **WARNING**

Serious or fatal injuries can occur from furniture tipping over . To prevent the furniture from tipping over we recommend that it is permanently fixed to the wall.

Wall fixings are not supplied with this product as different wall materials require different types of fixing devices.

Please make sure you use fixings suitable for the walls in your home.

#### **HARDWARE LIST**

| REF |                | HARDWARE NAME    | QTY   |
|-----|----------------|------------------|-------|
| Α   |                | Bolts M8         | 16PCS |
| В   |                | Allen Key        | 1PC   |
| С   | 0              | Metal Washer     | 16PCS |
| D   | <b>Withham</b> | Screw 15mm       | 4PCS  |
| E   |                | Anti-Tip Bracket | 4PCS  |
| F   |                | Anti-Tip Strap   | 2PCS  |