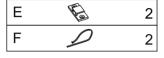

#### **HARDWARE LIST**

| REF |                | HARDWARE NAME    | QTY   |
|-----|----------------|------------------|-------|
| Α   |                | Bolts M8         | 16PCS |
| В   |                | Allen Key        | 1PC   |
| С   | 0              | Metal Washer     | 16PCS |
| D   | <b>Withham</b> | Screw 15mm       | 4PCS  |
| E   |                | Anti-Tip Bracket | 4PCS  |
| F   |                | Anti-Tip Strap   | 2PCS  |