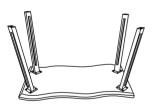

REF |                | HARDWARE NAME    | QTY   |
|-----|----------------|------------------|-------|
| Α   |                | Bolts M8         | 16PCS |
| В   |                | Allen Key        | 1PC   |
| С   | 0              | Metal Washer     | 16PCS |
| D   | <b>Withham</b> | Screw 15mm       | 4PCS  |
| E   |                | Anti-Tip Bracket | 4PCS  |
| F   |                | Anti-Tip Strap   | 2PCS  |

PLEASE CHECK THAT YOU HAVE ALL THE PARTS LISTED BEFORE YOU START ASSEMBLING.IF YOU DO FIND THAT SOMETHING IS MISSING.DO NOT CONTINUE ASSEMBLY. PLEASE CONTACT YOUR SUPPLIER IMMEDIATELY.

## STEP 1

#### PARTS REQUIRED

1 - TABLE TOP x1
2 - TABLE LEG x4

#### **HARDWARE REQUIRED**

| Α |   | 16 |
|---|---|----|
| С | 0 | 16 |

**TOOLS REQUIRED** 





## STEP 2

#### PARTS REQUIRED



#### HARDWARE REQUIRED



TOOLS REQUIRED





## STEP 3

PARTS REQUIRED



**HARDWARE REQUIRED** 



**TOOLS REQUIRED** 



#### **WARNING**

Serious or fatal injuries can occur from furniture tipping over . To prevent the furniture from tipping over we recommend that it is permanently fixed to the wall.

Wall fixings are not supplied with this product as different wall materials require different types of fixing devices.

Please make sure you use fixings suitable for the walls in your home.



### STEP 4

**PARTS REQUIRED** 

**HARDWARE REQUIRED** 

**TOOLS REQUIRED**