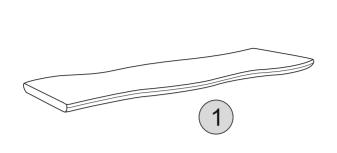

#### **PARTS LIST**

| Part Number | Part Code           | Part Description | Quantity | <u>Carton</u> |
|-------------|---------------------|------------------|----------|---------------|
| 1           | S300-304-028-SF1-01 | Table Top        | 1        | 1/2           |
| 2           | S300-304-028-SF1-02 | Table Leg        | 4        | 2/2           |

#### PARTS REQUIRED

1 - TABLE TOP x1
2 - TABLE LEG x4