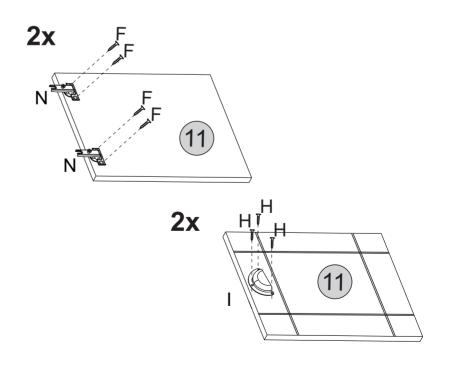

#### PARTS REQUIRED

11 - DOOR x2

#### HARDWARE REQUIRED

| F | <b>⊗                                    </b> | 08 |
|---|----------------------------------------------|----|
| Н | ⊕ pumb<br>Black<br>Ø 3,0 x 10                | 06 |
| I | 6                                            | 02 |
| N |                                              | 04 |