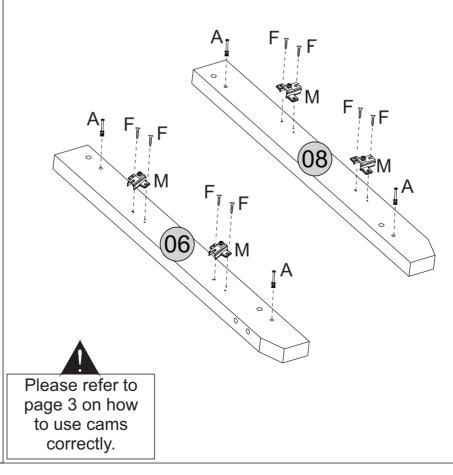

#### **TOOLS REQUIRED**

Please refer to page 3 on how to use cams correctly.

SEC/SH/04/21/DV1

06 -FRONT LEFT UPRIGHT x1

08 -FRONT RIGHT UPRIGHT x1

#### **TOOLS REQUIRED**

Glue must be added to the dowel holes on part 01,02, and 12.

Please refer to page 3 on how to use cams correctly.

SEC/SH/04/21/DV1

#### **TOOLS REQUIRED**

Glue must be added to the dowel holes on part 04.

Please refer to page 3 on how to use cams correctly.

#### **TOOLS REQUIRED**

Glue must be added to the dowel holes on part 01,02,04 and 12.

Please refer to page 3 on how to use cams correctly.