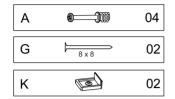

#### HARDWARE REQUIRED

| В | Î    | 04 |
|---|------|----|
| D | GLUE | 01 |
| Е |      | 04 |