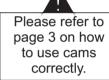

#### **TOOLS REQUIRED**

Please refer to page 3 on how to use cams correctly.

SEC/SH/04/21/DV1

06 -FRONT LEFT UPRIGHT x1

08 -FRONT RIGHT UPRIGHT x1

#### **TOOLS REQUIRED**

Glue must be added to the dowel holes on part 01,02, and 12.

Please refer to page 3 on how to use cams correctly.

SEC/SH/04/21/DV1

#### **TOOLS REQUIRED**

Glue must be added to the dowel holes on part 04.

Please refer to page 3 on how to use cams correctly.

#### **TOOLS REQUIRED**

Glue must be added to the dowel holes on part 01,02,04 and 12.

Please refer to page 3 on how to use cams correctly.