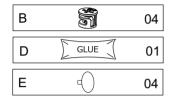

#### HARDWARE REQUIRED

| В | Î    | 04 |
|---|------|----|
| D | GLUE | 01 |
| Е |      | 04 |