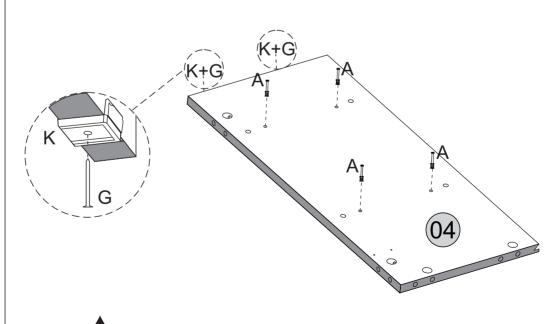

#### **TOOLS REQUIRED**

Please refer to page 3 on how to use cams correctly.

SEC/SH/04/21/DV1

06 -FRONT LEFT UPRIGHT x1

08 -FRONT RIGHT UPRIGHT x1