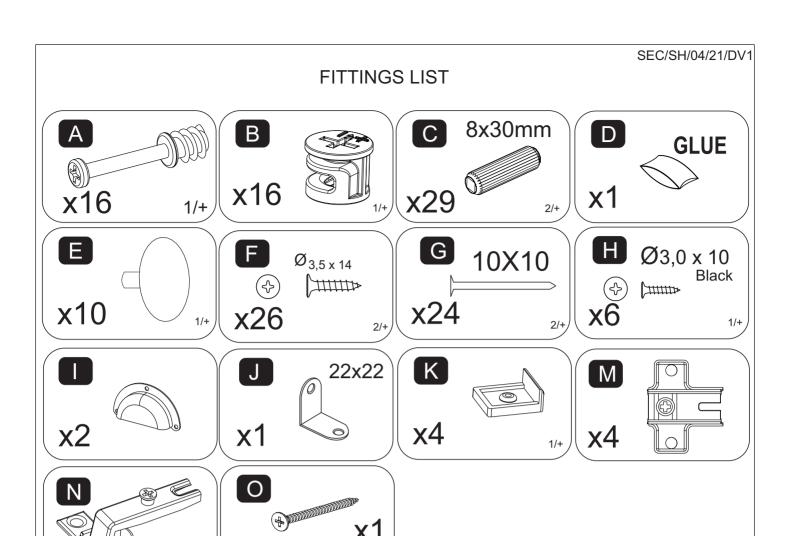

#### HARDWARE REQUIRED

| В | Î    | 04 |
|---|------|----|
| D | GLUE | 01 |
| Е |      | 04 |

#### **HARDWARE REQUIRED**

| В | S    | 04 |
|---|------|----|
| D | GLUE | 01 |
| Е | c    | 02 |

#### HARDWARE REQUIRED

| F | <b>⊗ ↓</b> | 02 |
|---|------------|----|
| J |            | 01 |

#### HARDWARE REQUIRED

| F | <b>⊗                                    </b> | 08 |
|---|----------------------------------------------|----|
| Н | ⊕ pumb<br>Black<br>Ø 3,0 x 10                | 06 |
| I | 6                                            | 02 |
| N |                                              | 04 |

#### **HARDWARE REQUIRED**

| F | <b>⊗                                    </b> | 08 |
|---|----------------------------------------------|----|
| G | 8 x 8                                        | 20 |