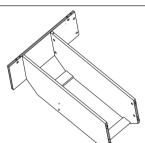

#### HARDWARE REQUIRED

| 01 -LEFT SIDE PANEL | x1 |
|---------------------|----|
| 02 -SHELF           | x1 |
| 03 -BACK UPRIGHTS   | x2 |
| 12 -BASE            | x1 |

#### HARDWARE REQUIRED

| В | Î    | 04 |
|---|------|----|
| D | GLUE | 01 |
| Е |      | 04 |

#### **TOOLS REQUIRED**

Glue must be added to the dowel holes on part 01,02, and 12.

Please refer to page 3 on how to use cams correctly.

SEC/SH/04/21/DV1