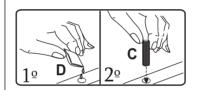

|
| 11          | S300-305-029-DV1-11 | Door                | 2        | 1/1           |
| 12          | S300-305-029-DV1-12 | Base                | 1        | 1/1           |
| 13          | S300-305-029-DV1-13 | Base Support        | 1        | 1/1           |



### TIPS FOR FITTING CAM-LOCKS

**x**1

**x**4

Ø4,0 x40







## STEP 2



01 -LEFT SIDE PANEL x1 04 -RIGHT SIDE PANEL x1

#### HARDWARE REQUIRED







01 -LEFT SIDE PANEL x1

#### HARDWARE REQUIRED



#### **TOOLS REQUIRED**





## STEP 4

#### PARTS REQUIRED

04 -RIGHT SIDE PANEL x1

#### HARDWARE REQUIRED



#### **TOOLS REQUIRED**







Please refer to page 3 on how to use cams correctly.

SEC/SH/04/21/DV1





06 -FRONT LEFT UPRIGHT x1

08 -FRONT RIGHT UPRIGHT x1

#### HARDWARE REQUIRED



#### **TOOLS REQUIRED**







SEC/SH/04/21/DV1

## STEP 8

#### PARTS REQUIRED

06 - FRONT LEFT UPRIGHT x1

08 - FRONT RIGHT UPRIGHT x1

#### HARDWARE REQUIRED









| 01 -LEFT SIDE PANEL | x1 |
|---------------------|----|
| 02 -SHELF           | x1 |
| 03 -BACK UPRIGHTS   | x2 |
| 12 -BASE            | x1 |

#### HARDWARE REQUIRED

| В | Î    | 04 |
|---|------|----|
| D | GLUE | 01 |
| Е |      | 04 |

#### **TOOLS REQUIRED**







Glue must be added to the dowel holes on part 01,02, and 12.

Please refer to page 3 on how to use cams correctly.

SEC/SH/04/21/DV1

## STEP 10

#### PARTS REQUIRED

04 - RIGHT SIDE PANEL x1

13 - BASE SUPPORT x1



#### **HARDWARE REQUIRED**



#### **TOOLS REQUIRED**







Glue must be added to the dowel holes on part 04.

Please refer to page 3 on how to use cams correctly.