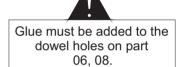

#### **TOOLS REQUIRED**

Glue must be added to the dowel holes on part 04.

Please refer to page 3 on how to use cams correctly.