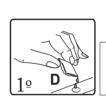

ONT LEFT UPRIGHT x1

08 - FRONT RIGHT UPRIGHT x1

#### HARDWARE REQUIRED









| 01 -LEFT SIDE PANEL | x1 |
|---------------------|----|
| 02 -SHELF           | x1 |
| 03 -BACK UPRIGHTS   | x2 |
| 12 -BASE            | x1 |

#### HARDWARE REQUIRED

| В | Î    | 04 |
|---|------|----|
| D | GLUE | 01 |
| Е |      | 04 |

#### **TOOLS REQUIRED**







Glue must be added to the dowel holes on part 01,02, and 12.

Please refer to page 3 on how to use cams correctly.

SEC/SH/04/21/DV1

## STEP 10

#### PARTS REQUIRED

04 - RIGHT SIDE PANEL x1

13 - BASE SUPPORT x1



#### **HARDWARE REQUIRED**



#### **TOOLS REQUIRED**







Glue must be added to the dowel holes on part 04.

Please refer to page 3 on how to use cams correctly.







#### HARDWARE REQUIRED



#### **TOOLS REQUIRED**











## STEP 12

#### PARTS REQUIRED

| 06 -FRONT LEFT UPRIGHT  | x1 |
|-------------------------|----|
| 07 -CROSSBEAM           | x1 |
| 08 -FRONT RIGHT UPRIGHT | x1 |



#### **HARDWARE REQUIRED**

| В | S    | 04 |
|---|------|----|
| D | GLUE | 01 |
| Е | c    | 02 |

#### **TOOLS REQUIRED**







Glue must be added to the dowel holes on part 01,02,04 and 12.

Please refer to page 3 on how to use cams correctly.

## STEP 13

#### PARTS REQUIRED



#### HARDWARE REQUIRED

| F | <b>⊗ ↓</b> | 02 |
|---|------------|----|
| J |            | 01 |

#### **TOOLS REQUIRED**





## STEP 14

#### PARTS REQUIRED

11 - DOOR x2

#### HARDWARE REQUIRED

| F | <b>⊗                                    </b> | 08 |
|---|----------------------------------------------|----|
| Н | ⊕ pumb<br>Black<br>Ø 3