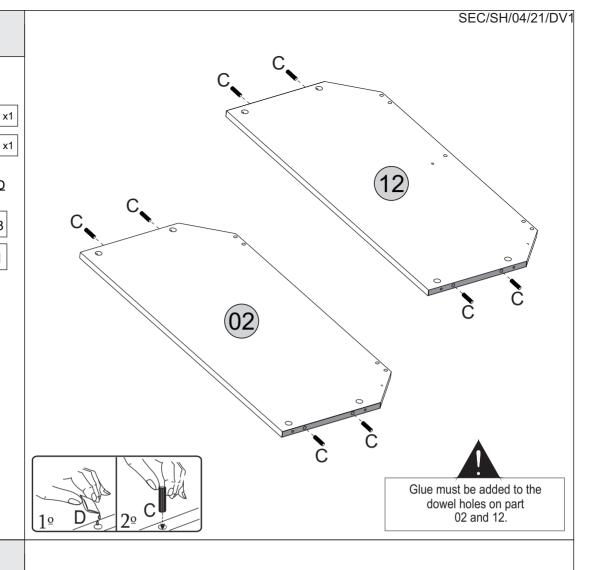

#### HARDWARE REQUIRED

| 01 -LEFT SIDE PANEL | x1 |
|---------------------|----|
| 02 -SHELF           | x1 |
| 03 -BACK UPRIGHTS   | x2 |
| 12 -BASE            | x1 |

#### HARDWARE REQUIRED

| В | Î    | 04 |
|---|------|----|
| D | GLUE | 01 |
| Е |      | 04 |

#### **TOOLS REQUIRED**

Glue must be added to the dowel holes on part 01,02, and 12.

Please refer to page 3 on how to use cams correctly.

SEC/SH/04/21/DV1