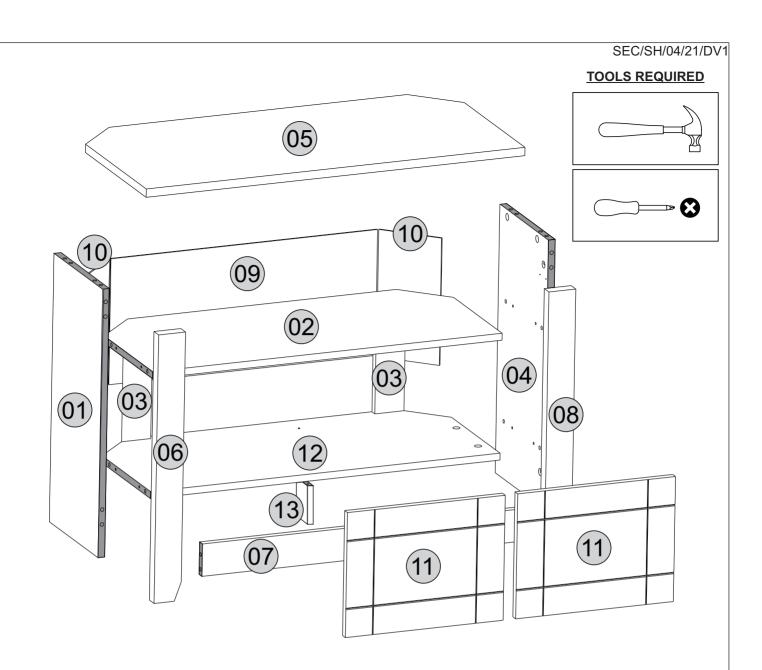

#### Please Note:

The below parts have been stamped with the part number to help identify them during assembly

| Part Number | Part Code           | Part Description    | Quantity | <u>Carton</u> |
|-------------|---------------------|---------------------|----------|---------------|
| 01          | S300-305-029-DCV-01 | Left Side Panel     | 1        | 1/1           |
| 02          | S300-305-029-DV1-02 | Shelf               | 1        | 1/1           |
| 03          | S300-305-029-DV1-03 | Back Uprights       | 2        | 1/1           |
| 04          | S300-305-029-DV1-04 | Right Side Panel    | 1        | 1/1           |
| 05          | S300-305-029-DV1-05 | Top Panel           | 1        | 1/1           |
| 06          | S300-305-029-DV1-06 | Front Left Upright  | 1        | 1/1           |
| 07          | S300-305-029-DV1-07 | Crossbeam           | 1        | 1/1           |
| 08          | S300-305-029-DV1-08 | Front Right Upright | 1        | 1/1           |
| 09          | S300-305-029-DV1-09 | Large Back Panel    | 1        | 1/1           |
| 10          | S300-305-029-DV1-10 | Small Back Panel    | 2        | 1/1           |
| 11          | S300-305-029-DV1-11 | Door                | 2        | 1/1           |
| 12          | S300-305-029-DV1-12 | Base                | 1        | 1/1           |
| 13          | S300-305-029-DV1-13 | Base Support        | 1        | 1/1           |