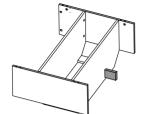

#### HARDWARE REQUIRED

| 01 -LEFT SIDE PANEL | x1 |
|---------------------|----|
| 02 -SHELF           | x1 |
| 03 -BACK UPRIGHTS   | x2 |
| 12 -BASE            | x1 |