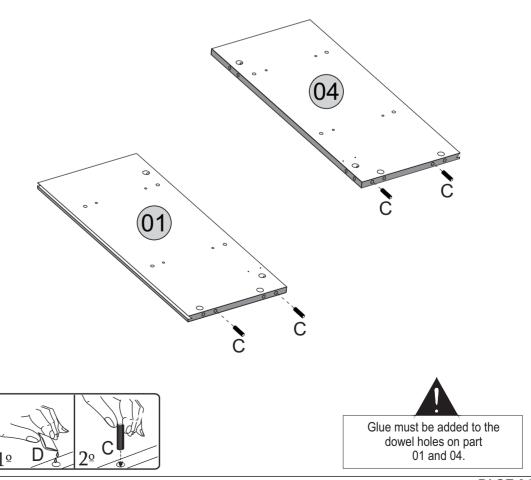

#### PARTS REQUIRED

04 - RIGHT SIDE PANEL x1

13 - BASE SUPPORT x1

#### **HARDWARE REQUIRED**

#### **TOOLS REQUIRED**

Glue must be added to the dowel holes on part 04.

Please refer to page 3 on how to use cams correctly.