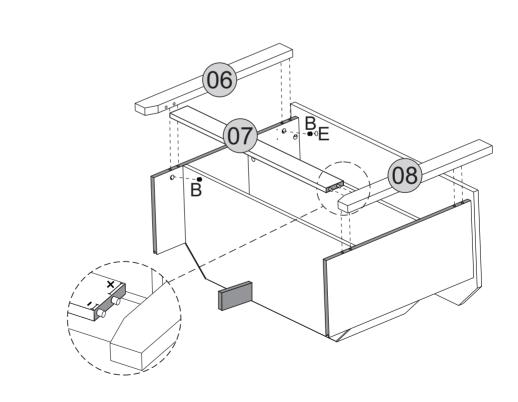

## STEP 12

#### PARTS REQUIRED

| 06 -FRONT LEFT UPRIGHT  | x1 |
|-------------------------|----|
| 07 -CROSSBEAM           | x1 |
| 08 -FRONT RIGHT UPRIGHT | x1 |

#### **HARDWARE REQUIRED**

| В | S    | 04 |
|---|------|----|
| D | GLUE | 01 |
| Е | c    | 02 |

#### **TOOLS REQUIRED**

Glue must be added to the dowel holes on part 01,02,04 and 12.

Please refer to page 3 on how to use cams correctly.