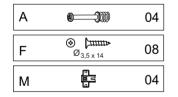

#### HARDWARE REQUIRED

#### HARDWARE REQUIRED

| 01 -LEFT SIDE PANEL | x1 |
|---------------------|----|
| 02 -SHELF           | x1 |
| 03 -BACK UPRIGHTS   | x2 |
| 12 -BASE            | x1 |

#### HARDWARE REQUIRED

| В | Î    | 04 |
|---|------|----|
| D | GLUE | 01 |
| Е |      | 04 |

#### **HARDWARE REQUIRED**

| В | S    | 04 |
|---|------|----|
| D | GLUE | 01 |
| Е | c    | 02 |

#### HARDWARE REQUIRED

| F | <b>⊗ ↓</b> | 02 |
|---|------------|----|
| J |            | 01 |

#### HARDWARE REQUIRED

| F | <b>⊗                                    </b> | 08 |
|---|----------------------------------------------|----|
| Н | ⊕ pumb<br>Black<br>Ø 3,0 x 10                | 06 |
| I | 6                                            | 02 |
| N |                                              | 04 |

#### **HARDWARE REQUIRED**

| F | <b>⊗                                    </b> | 08 |
|---|----------------------------------------------|----|
| G | 8 x 8                                        | 20 |