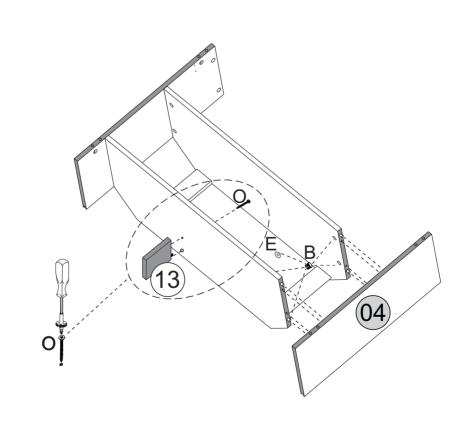

## STEP 12

#### PARTS REQUIRED

| 06 -FRONT LEFT UPRIGHT  | x1 |
|-------------------------|----|
| 07 -CROSSBEAM           | x1 |
| 08 -FRONT RIGHT UPRIGHT | x1 |

#### **HARDWARE REQUIRED**

| В | S    | 04 |
|---|------|----|
| D | GLUE | 01 |
| Е | c    | 02 |

#### **TOOLS REQUIRED**

Glue must be added to the dowel holes on part 01,02,04 and 12.

Please refer to page 3 on how to use cams correctly.