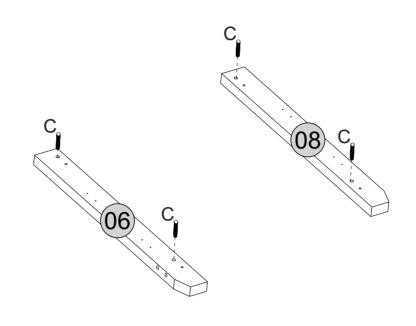

#### PARTS REQUIRED

06 - FRONT LEFT UPRIGHT x1

08 - FRONT RIGHT UPRIGHT x1

#### PARTS REQUIRED

| 06 -FRONT LEFT UPRIGHT  | x1 |
|-------------------------|----|
| 07 -CROSSBEAM           | x1 |
| 08 -FRONT RIGHT UPRIGHT | x1 |