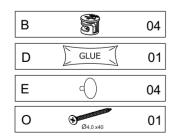

#### **HARDWARE REQUIRED**

| В | S    | 04 |
|---|------|----|
| D | GLUE | 01 |
| Е | c    | 02 |

#### **TOOLS REQUIRED**

Glue must be added to the dowel holes on part 01,02,04 and 12.

Please refer to page 3 on how to use cams correctly.