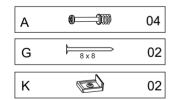

#### HARDWARE REQUIRED

| В | Î    | 04 |
|---|------|----|
| D | GLUE | 01 |
| Е |      | 04 |