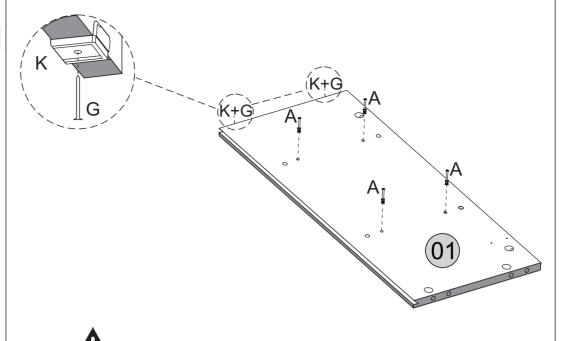

## STEP 2

01 -LEFT SIDE PANEL x1 04 -RIGHT SIDE PANEL x1

#### HARDWARE REQUIRED

01 -LEFT SIDE PANEL x1