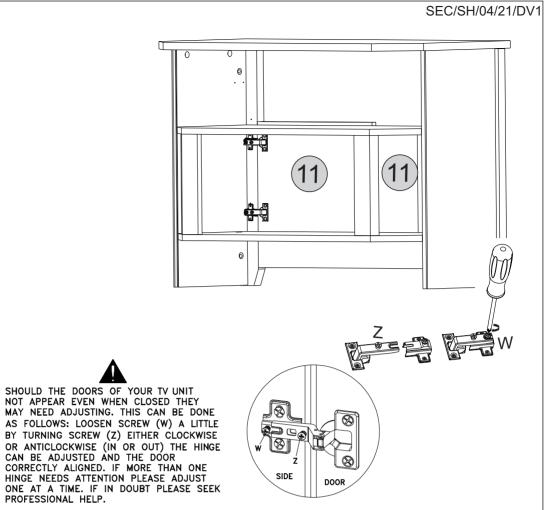

#### Please Note:

The below parts have been stamped with the part number to help identify them during assembly

| Part Number | Part Code           | Part Description    | Quantity | <u>Carton</u> |
|-------------|---------------------|---------------------|----------|---------------|
| 01          | S300-305-029-DCV-01 | Left Side Panel     | 1        | 1/1           |
| 02          | S300-305-029-DV1-02 | Shelf               | 1        | 1/1           |
| 03          | S300-305-029-DV1-03 | Back Uprights       | 2        | 1/1           |
| 04          | S300-305-029-DV1-04 | Right Side Panel    | 1        | 1/1           |
| 05          | S300-305-029-DV1-05 | Top Panel           | 1        | 1/1           |
| 06          | S300-305-029-DV1-06 | Front Left Upright  | 1        | 1/1           |
| 07          | S300-305-029-DV1-07 | Crossbeam           | 1        | 1/1           |
| 08          | S300-305-029-DV1-08 | Front Right Upright | 1        | 1/1           |
| 09          | S300-305-029-DV1-09 | Large Back Panel    | 1        | 1/1           |
| 10          | S300-305-029-DV1-10 | Small Back Panel    | 2        | 1/1           |
| 11          | S300-305-029-DV1-11 | Door                | 2        | 1/1           |
| 12          | S300-305-029-DV1-12 | Base                | 1        | 1/1           |
| 13          | S300-305-029-DV1-13 | Base Support        | 1        | 1/1           |