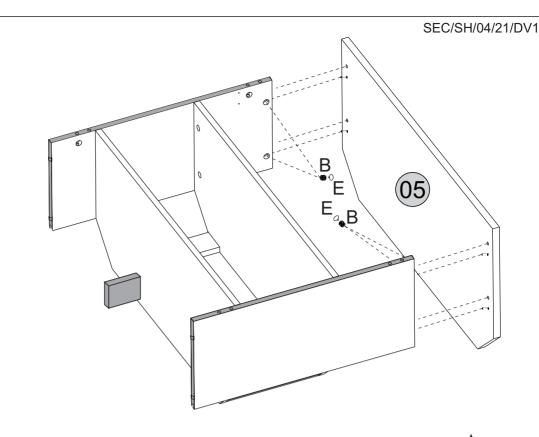

#### HARDWARE REQUIRED

| 01 -LEFT SIDE PANEL | x1 |
|---------------------|----|
| 02 -SHELF           | x1 |
| 03 -BACK UPRIGHTS   | x2 |
| 12 -BASE            | x1 |

#### HARDWARE REQUIRED

| В | Î    | 04 |
|---|------|----|
| D | GLUE | 01 |
| Е |      | 04 |

#### **TOOLS REQUIRED**

Glue must be added to the dowel holes on part 01,02, and 12.

Please refer to page 3 on how to use cams correctly.

SEC/SH/04/21/DV1