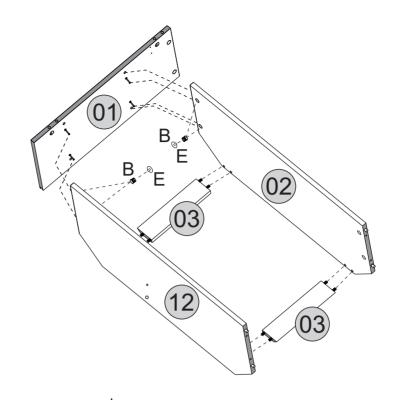

#### HARDWARE REQUIRED

| 01 -LEFT SIDE PANEL | x1 |
|---------------------|----|
| 02 -SHELF           | x1 |
| 03 -BACK UPRIGHTS   | x2 |
| 12 -BASE            | x1 |

#### HARDWARE REQUIRED

| В | Î    | 04 |
|---|------|----|
| D | GLUE | 01 |
| Е |      | 04 |

#### **TOOLS REQUIRED**

Glue must be added to the dowel holes on part 01,02, and 12.

Please refer to page 3 on how to use cams correctly.

SEC/SH/04/21/DV1