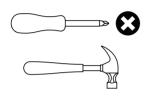

sbeam           | 1        | 1/1           |
| 08          | S300-305-029-DV1-08 | Front Right Upright | 1        | 1/1           |
| 09          | S300-305-029-DV1-09 | Large Back Panel    | 1        | 1/1           |
| 10          | S300-305-029-DV1-10 | Small Back Panel    | 2        | 1/1           |
| 11          | S300-305-029-DV1-11 | Door                | 2        | 1/1           |
| 12          | S300-305-029-DV1-12 | Base                | 1        | 1/1           |
| 13          | S300-305-029-DV1-13 | Base Support        | 1        | 1/1           |



### TIPS FOR FITTING CAM-LOCKS

**x**1

**x**4

Ø4,0 x40







## STEP 2



01 -LEFT SIDE PANEL x1 04 -RIGHT SIDE PANEL x1

#### HARDWARE REQUIRED







01 -LEFT SIDE PANEL x1

#### HARDWARE REQUIRED



#### **TOOLS REQUIRED**





## STEP 4

#### PARTS REQUIRED

04 -RIGHT SIDE PANEL x1

#### HARDWARE REQUIRED



#### **TOOLS REQUIRED**







Please refer to page 3 on how to use cams correctly.

SEC/SH/04/21/DV1





06 -FRONT LEFT UPRIGHT x1

08 -FRONT RIGHT UPRIGHT x1

#### HARDWARE REQUIRED



#### **TOOLS REQUIRED**







SEC/SH/04/21/DV1

## STEP 8

#### PARTS REQUIRED

06 - FRONT LEFT UPRIGHT x1

08 - FRONT RIGHT UPRIGHT x1

#### HARDWARE REQUIRED









| 01 -LEFT SIDE PANEL | x1 |
|---------------------|----|
| 02 -SHELF           | x1 |
| 03 -BACK UPRIGHTS   | x2 |
| 12 -BASE            | x1 |

#### HARDWARE REQUIRED

| В | Î    | 04 |
|---|------|----|
| D | GLUE | 01 |
| Е |      | 04 |

#### **TOOLS REQUIRED**







Glue must be added to the dowel holes on part 01,02, and 12.

Please refer to pag