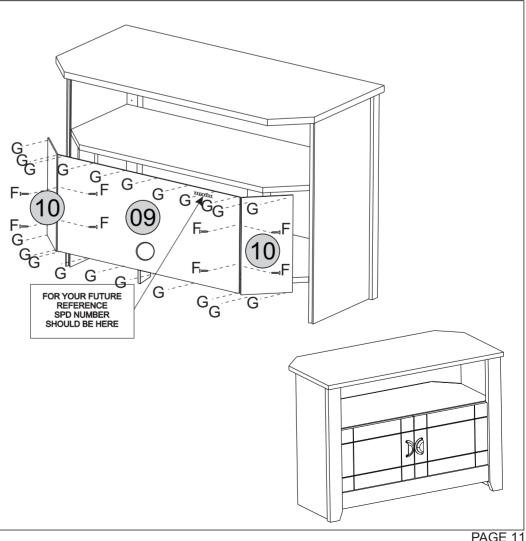

## STEP 16

#### **PARTS REQUIRED**

09 -LARGE BACK PANEL

10 -SMALL BACK PANEL

#### **HARDWARE REQUIRED**

| F | <b>⊗                                    </b> | 08 |
|---|----------------------------------------------|----|
| G | 8 x 8                                        | 20 |