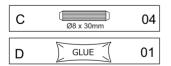

#### PARTS REQUIRED

04 - RIGHT SIDE PANEL x1

13 - BASE SUPPORT x1

#### **HARDWARE REQUIRED**

#### **TOOLS REQUIRED**

Glue must be added to the dowel holes on part 04.

Please refer to page 3 on how to use cams correctly.