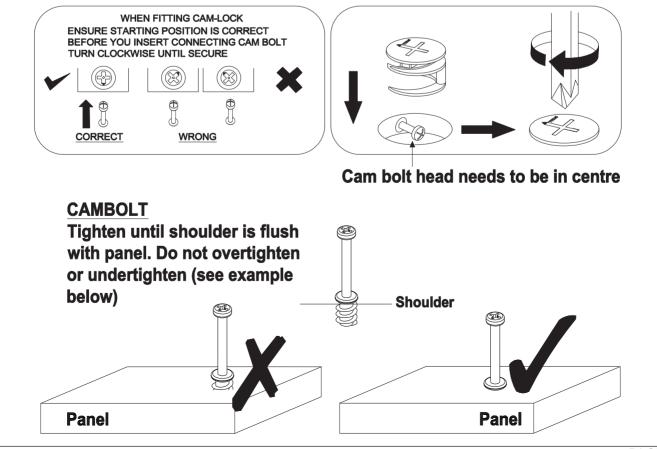

### TIPS FOR FITTING CAM-LOCKS

**x**1

**x**4

Ø4,0 x40

#### **TOOLS REQUIRED**

Glue must be added to the dowel holes on part 01,02, and 12.

Please refer to page 3 on how to use cams correctly.

SEC/SH/04/21/DV1

#### **TOOLS REQUIRED**

Glue must be added to the dowel holes on part 04.

Please refer to page 3 on how to use cams correctly.

#### **TOOLS REQUIRED**

Glue must be added to the dowel holes on part 01,02,04 and 12.

Please refer to page 3 on how to use cams correctly.