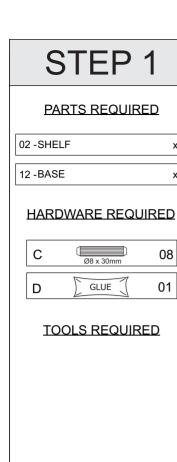

#### HARDWARE REQUIRED

| 01 -LEFT SIDE PANEL | x1 |
|---------------------|----|
| 02 -SHELF           | x1 |
| 03 -BACK UPRIGHTS   | x2 |
| 12 -BASE            | x1 |

#### HARDWARE REQUIRED

| В | Î    | 04 |
|---|------|----|
| D | GLUE | 01 |
| Е |      | 04 |

#### **TOOLS REQUIRED**

Glue must be added to the dowel holes on part 01,02, and 12.

Please refer to page 3 on how to use cams correctly.

SEC/SH/04/21/DV1