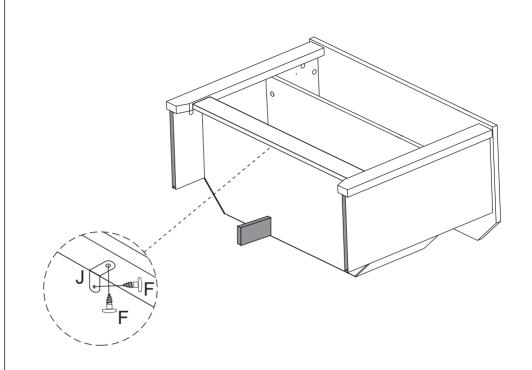

## STEP 13

#### PARTS REQUIRED

#### HARDWARE REQUIRED

| F | <b>⊗ ↓</b> | 02 |
|---|------------|----|
| J |            | 01 |

#### **TOOLS REQUIRED**