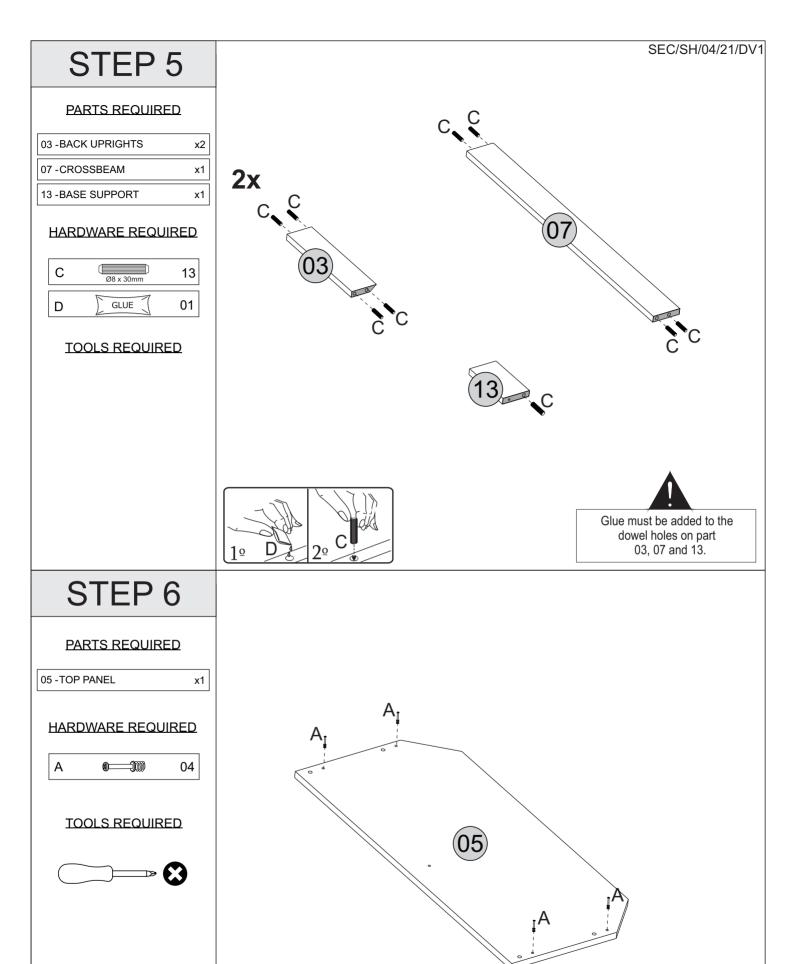

## STEP 4

#### PARTS REQUIRED

04 -RIGHT SIDE PANEL x1

## STEP 8

#### PARTS REQUIRED

06 - FRONT LEFT UPRIGHT x1

08 - FRONT RIGHT UPRIGHT x1

#### HARDWARE REQUIRED

| 01 -LEFT SIDE PANEL | x1 |
|---------------------|----|
| 02 -SHELF           | x1 |
| 03 -BACK UPRIGHTS   | x2 |
| 12 -BASE            | x1 |