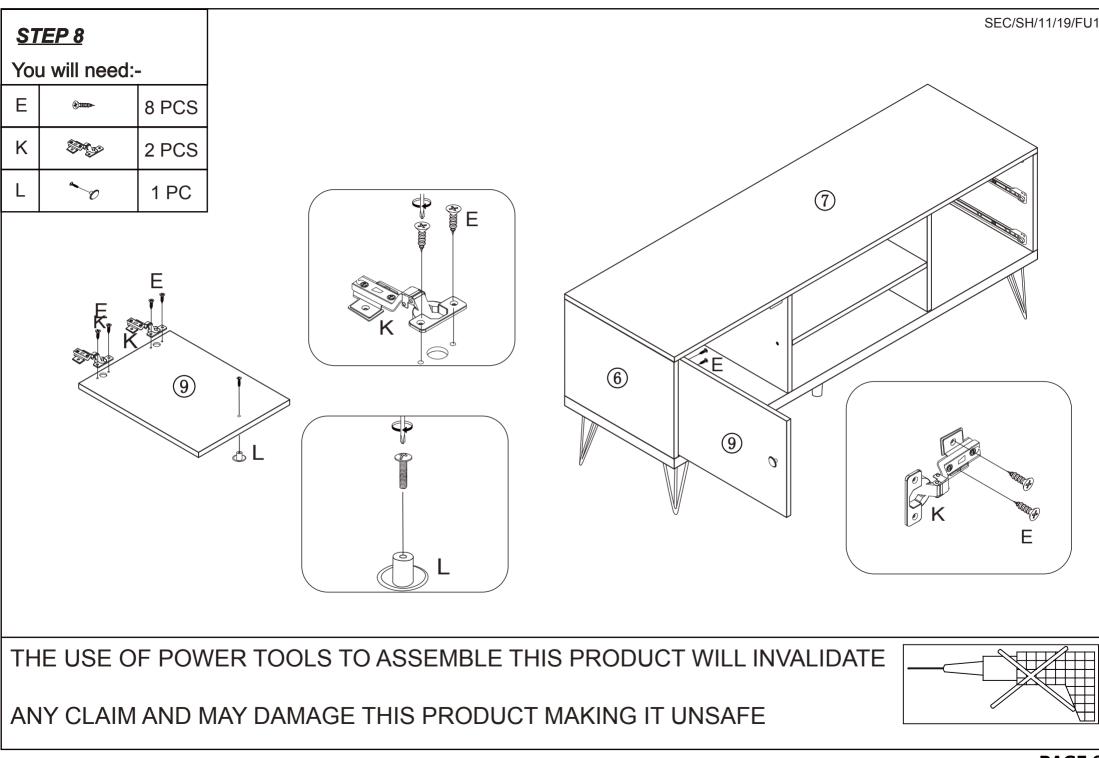

|        |
|                                                                 |                                |           |               |                                 |       | DL                              |                | DRAWER RUNNER   | 2 PCS  |
| 7                                                               | TOP PANEL                      | 1 PC      | 14            | DRAWER FRONT                    | 2 PCS | DR                              |                | DRAWER RUNNER   | 2 PCS  |
| THE USE OF POWER TOOLS TO ASSEMBLE THIS PRODUCT WILL INVALIDATE |                                |           |               |                                 |       |                                 |                |                 |        |

PAGE 3







PAGE 6



PAGE 7

















## <u>STEP 11</u>

You will need:-