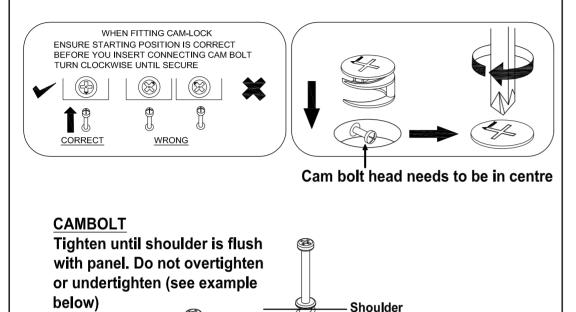

PERIODIC MAINTENANCE AND CLEANING.

ASSEMBLE ON A SOFT CLEAN SURFACE.

DO NOT USE ANY TOOLS OTHER THAN THOSE SHOWN.

ANY SPANNERS OR ALLEN KEYS REQUIRED ARE INCLUDED WITH THE FITTINGS KIT.

DO NOT FOR ANY REASON USE A POWER TOOL TO ASSEMBLE THIS PRODUCT. ITS USE WILL INVALIDATE ANY CLAIM YOU MAY HAVE AND COULD MAKE THIS PRODUCT UNSAFE.

DEPENDING ON THE AMOUNT OF USE THIS PRODUCT RECEIVES IT MAY BE NECESSARY TO TIGHTEN UP THE FIXINGS FROM TIME TO TIME. THIS IS COMPLETELY NORMAL FOR ANY FLAT PACK FURNITURE. <u>DO NOT OVERTIGHTEN FIXINGS.</u>

FOR CLEANING, YOU MAY USE A DAMP CLOTH (NOT WET) DO NOT USE POLISH , DETERGENT OR CHEMICAL CLEANERS.

THE SURFACE OF THIS ITEM IS NOT HEAT RESISTANT. ALWAYS USE A PLACE MAT UNDER HOT OR COLD ITEMS TO PREVENT MARKING.

# **TIPS FOR FITTING CAM-LOCKS**



Panel

### TWO PERSONS REQUIRED TO ASSEMBLE THIS PRODUCT

- 1. Please check that you have all the parts listed before you start assembling. If you do find that something is missing, do not continue assembly. Please contact your supplier immediately.
- 2. Lay out all of the components on a soft surface as if you were preparing to do a jigsaw puzzle.
- 3. Separate and identify each component, from the hardware pack and rest each one in its proper location before fastening.

THE USE OF POWER TOOLS TO ASSEMBLE THIS PRODUCT WILL INVALIDATE

Panel

ANY CLAIM AND MAY DAMAGE THIS PRODUCT MAKING IT UNSAFE



| PARTS LIST                                                      |                                |           |               |                                 |       | HARDWARE LIST SEC/SH