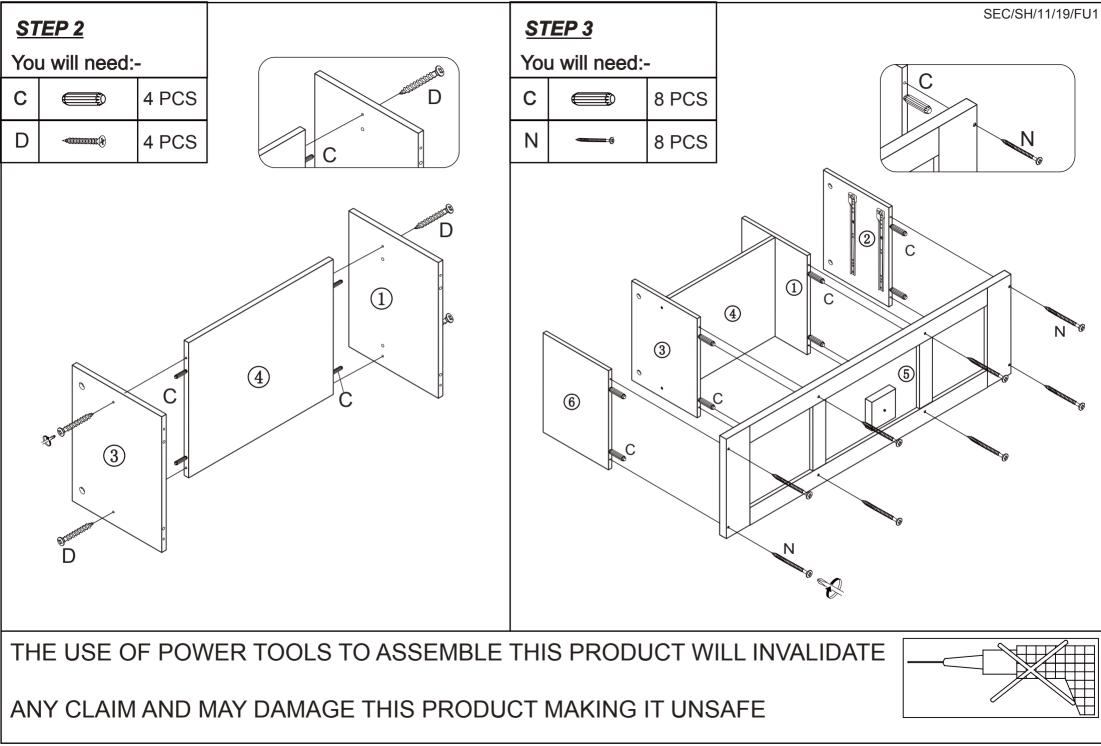

DO NOT USE ANY TOOLS OTHER THAN THOSE SHOWN.

ANY SPANNERS OR ALLEN KEYS REQUIRED ARE INCLUDED WITH THE FITTINGS KIT.

DO NOT FOR ANY REASON USE A POWER TOOL TO ASSEMBLE THIS PRODUCT. ITS USE WILL INVALIDATE ANY CLAIM YOU MAY HAVE AND COULD MAKE THIS PRODUCT UNSAFE.

THE USE OF POWER TOOLS TO ASSEMBLE THIS PRODUCT WILL INVALIDATE

Panel

ANY CLAIM AND MAY DAMAGE THIS PRODUCT MAKING IT UNSAFE

| PARTS LIST                                                      |                                |           |               |                                 |       | HARDWARE LIST SEC/SH/11/19/FU1  |                |                 |        |
|-----------------------------------------------------------------|--------------------------------|-----------|---------------|---------------------------------|-------|---------------------------------|----------------|-----------------|--------|
|                                                                 |                                |           | $\geq$        | ~                               |       | A                               |                | 7x39mm CAM BOLT | 12 PCS |
|                                                                 |                                |           |               |                                 | в     |                                 | CAM LOCK       | 12 PCS          |        |
|                                                                 |                                |           |               |                                 |       | С                               |                | 8x30mm DOWEL    | 28 PCS |
|                                                                 |                                |           |               |                                 | D     | <ul><li>attactactacta</li></ul> | 5x40mm SCREW   | 8 PCS           |        |
|                                                                 |                                |           |               |                                 |       | E                               | \$2000-        | 3.5x14mm SCREW  | 34 PCS |
|                                                                 |                                |           |               |                                 |       | F                               | ()<br>()<br>() | 3x16mm SCREW    | 16 PCS |
|                                                                 |                                |           |               |                                 |       | G                               |                | METAL LEG       | 4 PCS  |
|                                                                 |                                |           |               |                                 |       | н                               | €) <i>шш</i> ⊳ | 4x14mm SCREW    | 20 PCS |
|                                                                 |                                |           |               |                                 |       | Ι                               | $\bigcirc$     | MIDDLE LEG      | 1 PC   |
| 1                                                               | MIDDLE VERTICAL<br>PANEL-RIGHT | 1 PC      | 8             | BACK PANEL                      | 1 PC  | J                               | ·              | DOOR STOP       | 1 PC   |
|                                                                 |                                |           |               |                                 |       | к                               | Store State    | HINGE           | 2 PCS  |
| 2                                                               | RIGHT HAND SIDE PANEL          | 1 PC      | 9             | DOOR                            | 1 PC  | L                               | ~0             | HANDLE & BOLT   | 1 PC   |
| 3                                                               | MIDDLE VERTICAL<br>PANEL-LEFT  | 1 PC      | 10            | LEFT HAND SIDE<br>DRAWER PANEL. | 2 PCS | М                               | $\mathcal{O}$  | HANDLE & BOLT   | 2 PCS  |
| 4                                                               |                                | 1 PC      |               | RIGHT HAND SIDE                 |       | Ν                               | Action (B)     | 5x60mm SCREW    | 8 PCS  |
| 4                                                               | SHELF                          |           | 11            | DRAWER PANEL.                   | 2 PCS | 0                               |                | ADJUSTABLE FOOT | 1 PC   |
| 5                                                               | BOTTOM PANEL                   | 1 PC      | 12            | DRAWER BACK                     | 2 PCS | CL                              |                | DRAWER RUNNER   | 2 PCS  |
| 6                                                               | LEFT HAND SIDE PANEL           | 1 PC 13 D | DRAWER BOTTOM | 2 PCS                           | CR    |                                 | DRAWER RUNNER  | 2 PCS           |        |
|                                                                 |                                |           |               |                                 |       | DL                              |                | DRAWER RUNNER   | 2 PCS  |
| 7                                                               | TOP PANEL                      | 1 PC      | 14            | DRAWER FRONT                    | 2 PCS | DR                              |                | DRAWER RUNNER   | 2 PCS  |
| THE USE OF POWER TOOLS TO ASSEMBLE THIS PRODUCT WILL INVALIDATE |                                |           |               |                                 |       |                                 |                |                 |        |