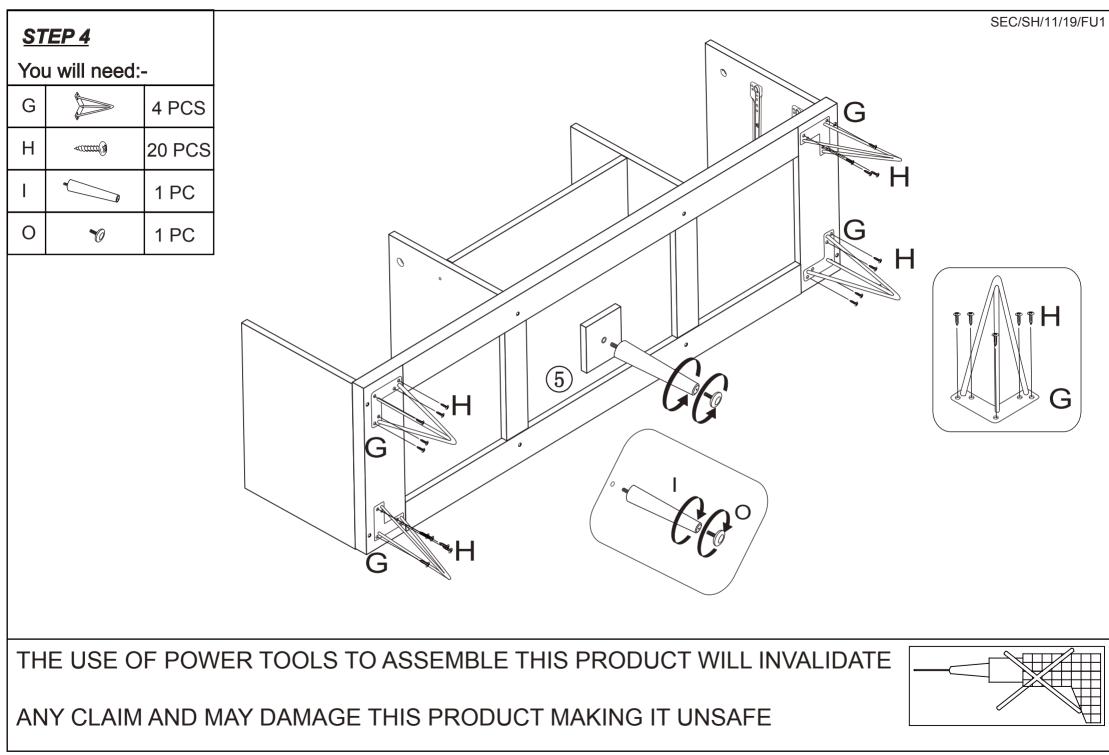

ER RUNNER  | 2 PCS           |        |
|                                                                 |                                |           |               |                                 |       | DL                              |                | DRAWER RUNNER   | 2 PCS  |
| 7                                                               | TOP PANEL                      | 1 PC      | 14            | DRAWER FRONT                    | 2 PCS | DR                              |                | DRAWER RUNNER   | 2 PCS  |
| THE USE OF POWER TOOLS TO ASSEMBLE THIS PRODUCT WILL INVALIDATE |                                |           |               |                                 |       |                                 |                |                 |        |

PAGE 3







PAGE 6



PAGE 7

















## <u>STEP 11</u>

You will need:-