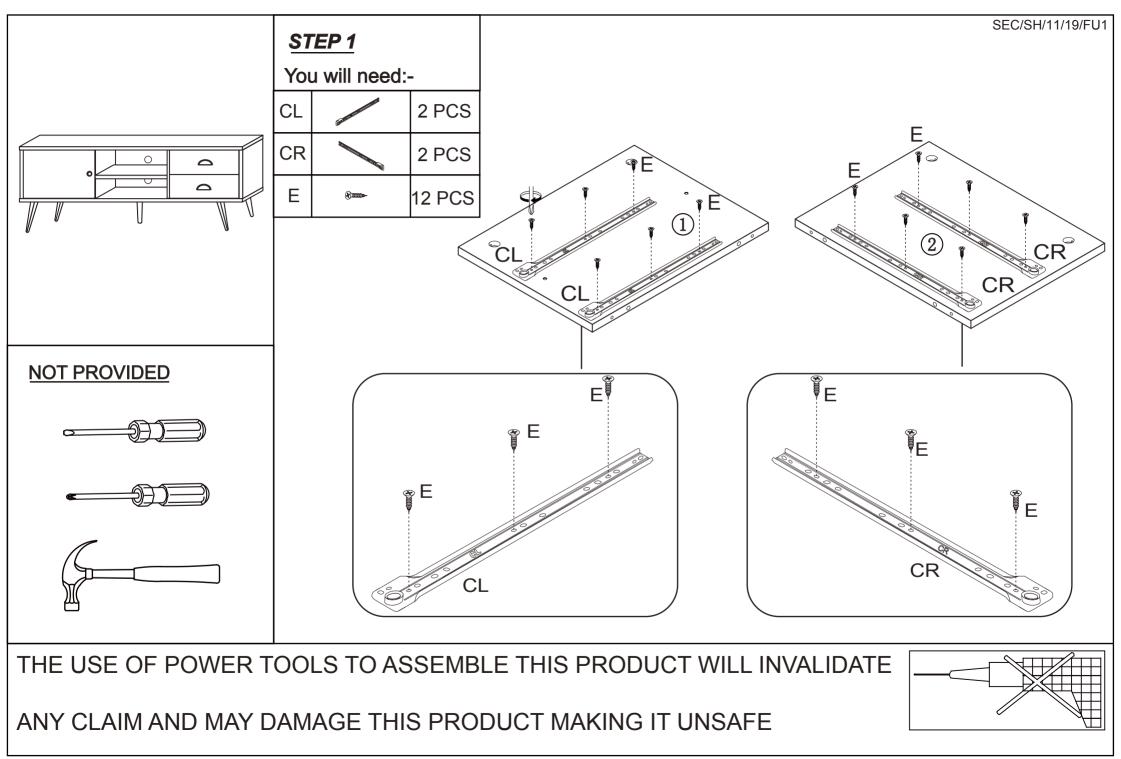

DO NOT USE ANY TOOLS OTHER THAN THOSE SHOWN.

ANY SPANNERS OR ALLEN KEYS REQUIRED ARE INCLUDED WITH THE FITTINGS KIT.

DO NOT FOR ANY REASON USE A POWER TOOL TO ASSEMBLE THIS PRODUCT. ITS USE WILL INVALIDATE ANY CLAIM YOU MAY HAVE AND COULD MAKE THIS PRODUCT UNSAFE.

THE USE OF POWER TOOLS TO ASSEMBLE THIS PRODUCT WILL INVALIDATE

Panel

ANY CLAIM AND MAY DAMAGE THIS PRODUCT MAKING IT UNSAFE

| PARTS LIST                                                      |                                |           |               |                                 |       | HARDWARE LIST SEC/SH/11/19/FU1  |                |                 |        |
|-----------------------------------------------------------------|--------------------------------|-----------|---------------|---------------------------------|-------|---------------------------------|----------------|-----------------|--------|
|                                                                 |                                |           | $\geq$        | ~                               |       | A                               |                | 7x39mm CAM BOLT | 12 PCS |
|                                                                 |                                |           |               |                                 | в     |                                 | CAM LOCK       | 12 PCS          |        |
|                                                                 |                                |           |               |                                 |       | С                               |                | 8x30mm DOWEL    | 28 PCS |
|                                                                 |                                |           |               |                                 | D     | <ul><li>attactactacta</li></ul> | 5x40mm SCREW   | 8 PCS           |        |
|                                                                 |                                |           |               |                                 |       | E                               | \$2000-        | 3.5x14mm SCREW  | 34 PCS |
|                                                                 |                                |           |               |                                 |       | F                               | ()<br>()<br>() | 3x16mm SCREW    | 16 PCS |
|                                                                 |                                |           |               |                                 |       | G                               |                | METAL LEG       | 4 PCS  |
|                                                                 |                                |           |               |                                 |       | н                               | €) <i>шш</i> ⊳ | 4x14mm SCREW    | 20 PCS |
|                                                                 |                                |           |               |                                 |       | Ι                               | $\bigcirc$     | MIDDLE LEG      | 1 PC   |
| 1                                                               | MIDDLE VERTICAL<br>PANEL-RIGHT | 1 PC      | 8             | BACK PANEL                      | 1 PC  | J                               | ·              | DOOR STOP       | 1 PC   |
|                                                                 |                                |           |               |                                 |       | к                               | Store State    | HINGE           | 2 PCS  |
| 2                                                               | RIGHT HAND SIDE PANEL          | 1 PC      | 9             | DOOR                            | 1 PC  | L                               | ~0             | HANDLE & BOLT   | 1 PC   |
| 3                                                               | MIDDLE VERTICAL<br>PANEL-LEFT  | 1 PC      | 10            | LEFT HAND SIDE<br>DRAWER PANEL. | 2 PCS | М                               | $\mathcal{O}$  | HANDLE & BOLT   | 2 PCS  |
| 4                                                               |                                | 1 PC      |               | RIGHT HAND SIDE                 |       | Ν                               | Action (B)     | 5x60mm SCREW    | 8 PCS  |
| 4                                                               | SHELF                          |           | 11            | DRAWER PANEL.                   | 2 PCS | 0                               |                | ADJUSTABLE FOOT | 1 PC   |
| 5                                                               | BOTTOM PANEL                   | 1 PC      | 12            | DRAWER BACK                     | 2 PCS | CL                              |                | DRAWER RUNNER   | 2 PCS  |
| 6                                                               | LEFT HAND SIDE PANEL           | 1 PC 13 D | DRAWER BOTTOM | 2 PCS                           | CR    |                                 | DRAWER RUNNER  | 2 PCS           |        |
|                                                                 |                                |           |               |                                 |       | DL                              |                | DRAWER RUNNER   | 2 PCS  |
| 7                                                               | TOP PANEL                      | 1 PC      | 14            | DRAWER FRONT                    | 2 PCS | DR                              |                | DRAWER RUNNER   | 2 PCS  |
| THE USE OF POWER TOOLS TO ASSEMBLE THIS PRODUCT WILL INVALIDATE |                                |           |               |                                 |       |                                 |                |                 |        |