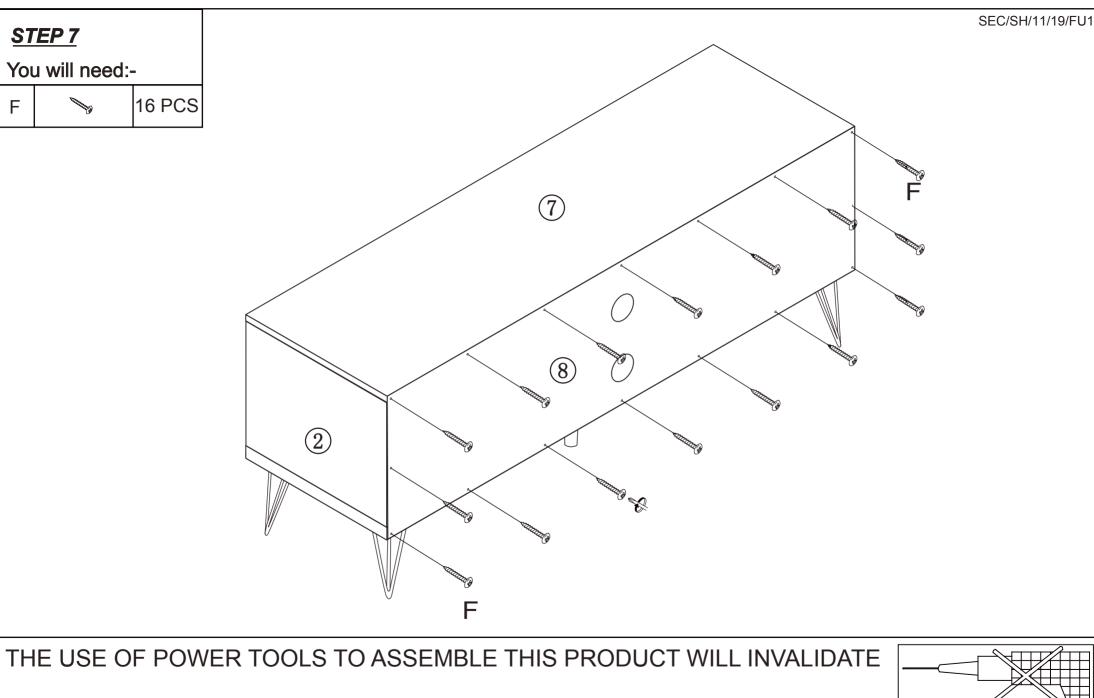

|        |
|                                                                 |                                |           |               |                                 |       | DL                              |                | DRAWER RUNNER   | 2 PCS  |
| 7                                                               | TOP PANEL                      | 1 PC      | 14            | DRAWER FRONT                    | 2 PCS | DR                              |                | DRAWER RUNNER   | 2 PCS  |
| THE USE OF POWER TOOLS TO ASSEMBLE THIS PRODUCT WILL INVALIDATE |                                |           |               |                                 |       |                                 |                |                 |        |

PAGE 3







PAGE 6



PAGE 7

















## <u>STEP 11</u>

You will need:-