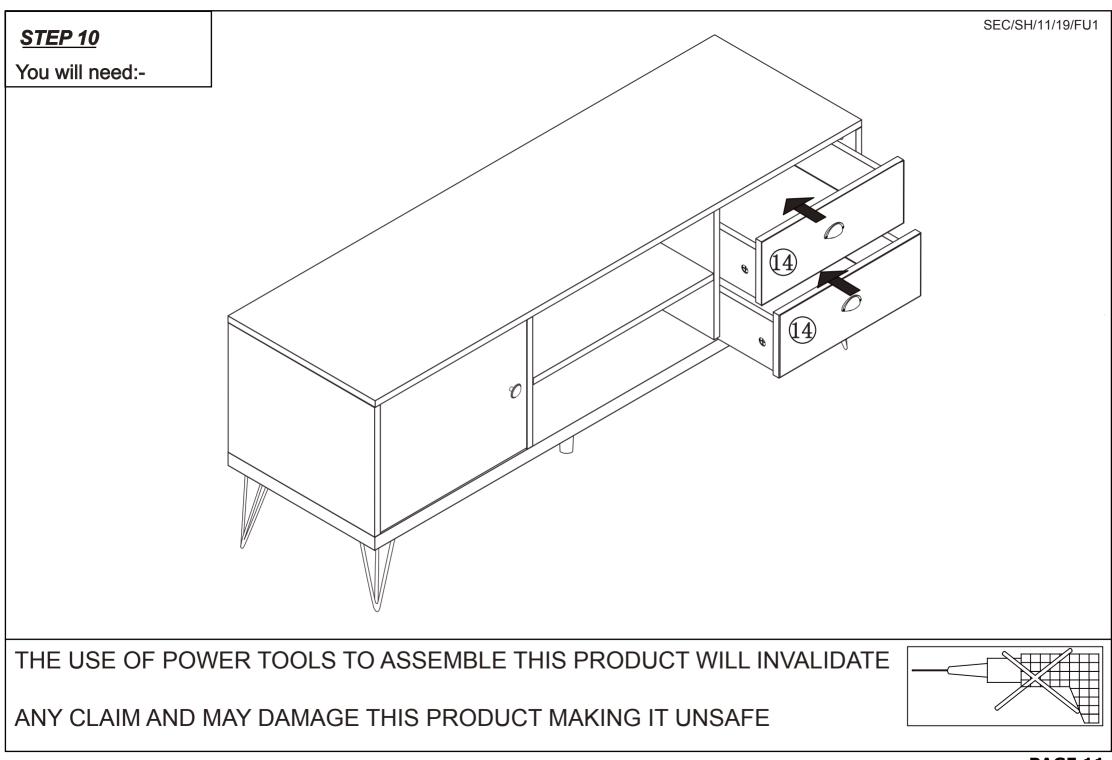

THE USE OF POWER TOOLS TO ASSEMBLE THIS PRODUCT WILL INVALIDATE

Panel

ANY CLAIM AND MAY DAMAGE THIS PRODUCT MAKING IT UNSAFE

| PARTS LIST                                                      |                                |           |               |                                 |       | HARDWARE LIST SEC/SH/11/19/FU1  |                |                 |        |
|-----------------------------------------------------------------|--------------------------------|-----------|---------------|---------------------------------|-------|---------------------------------|----------------|-----------------|--------|
|                                                                 |                                |           | $\geq$        | ~                               |       | A                               |                | 7x39mm CAM BOLT | 12 PCS |
|                                                                 |                                |           |               |                                 | в     |                                 | CAM LOCK       | 12 PCS          |        |
|                                                                 |                                |           |               |                                 |       | С                               |                | 8x30mm DOWEL    | 28 PCS |
|                                                                 |                                |           |               |                                 | D     | <ul><li>attactactacta</li></ul> | 5x40mm SCREW   | 8 PCS           |        |
|                                                                 |                                |           |               |                                 |       | E                               | \$2000-        | 3.5x14mm SCREW  | 34 PCS |
|                                                                 |                                |           |               |                                 |       | F                               | ()<br>()<br>() | 3x16mm SCREW    | 16 PCS |
|                                                                 |                                |           |               |                                 |       | G                               |                | METAL LEG       | 4 PCS  |
|                                                                 |                                |           |               |                                 |       | н                               | €) <i>шш</i> ⊳ | 4x14mm SCREW    | 20 PCS |
|                                                                 |                                |           |               |                                 |       | Ι                               | $\bigcirc$     | MIDDLE LEG      | 1 PC   |
| 1                                                               | MIDDLE VERTICAL<br>PANEL-RIGHT | 1 PC      | 8             | BACK PANEL                      | 1 PC  | J                               | ·              | DOOR STOP       | 1 PC   |
|                                                                 |                                |           |               |                                 |       | к                               | Store State    | HINGE           | 2 PCS  |
| 2                                                               | RIGHT HAND SIDE PANEL          | 1 PC      | 9             | DOOR                            | 1 PC  | L                               | ~0             | HANDLE & BOLT   | 1 PC   |
| 3                                                               | MIDDLE VERTICAL<br>PANEL-LEFT  | 1 PC      | 10            | LEFT HAND SIDE<br>DRAWER PANEL. | 2 PCS | М                               | $\mathcal{O}$  | HANDLE & BOLT   | 2 PCS  |
| 4                                                               |                                | 1 PC      |               | RIGHT HAND SIDE                 |       | Ν                               | Action (B)     | 5x60mm SCREW    | 8 PCS  |
| 4                                                               | SHELF                          |           | 11            | DRAWER PANEL.                   | 2 PCS | 0                               |                | ADJUSTABLE FOOT | 1 PC   |
| 5                                                               | BOTTOM PANEL                   | 1 PC      | 12            | DRAWER BACK                     | 2 PCS | CL                              |                | DRAWER RUNNER   | 2 PCS  |
| 6                                                               | LEFT HAND SIDE PANEL           | 1 PC 13 D | DRAWER BOTTOM | 2 PCS                           | CR    |                                 | DRAWER RUNNER  | 2 PCS           |        |
|                                                                 |                                |           |               |                                 |       | DL                              |                | DRAWER RUNNER   | 2 PCS  |
| 7                                                               | TOP PANEL                      | 1 PC      | 14            | DRAWER FRONT                    | 2 PCS | DR                              |                | DRAWER RUNNER   | 2 PCS  |
| THE USE OF POWER TOOLS TO ASSEMBLE THIS PRODUCT WILL INVALIDATE |                                |           |               |                                 |       |                                 |                |                 |        |