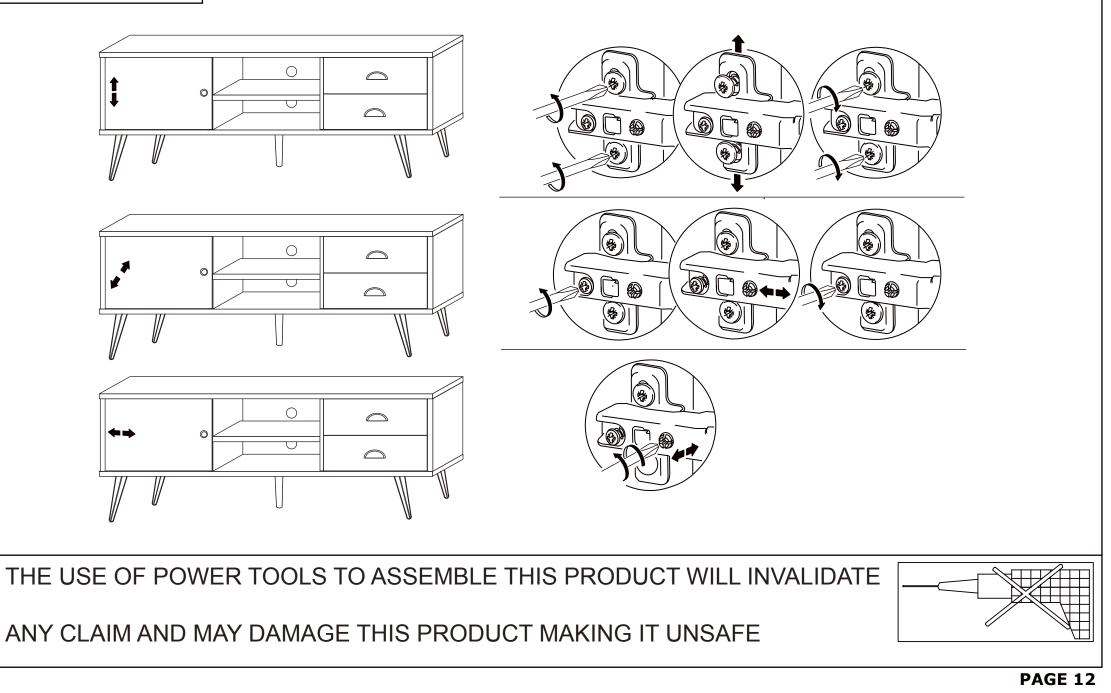

|                                |           |               |                                 |       | DL                              |                | DRAWER RUNNER   | 2 PCS  |
| 7                                                               | TOP PANEL                      | 1 PC      | 14            | DRAWER FRONT                    | 2 PCS | DR                              |                | DRAWER RUNNER   | 2 PCS  |
| THE USE OF POWER TOOLS TO ASSEMBLE THIS PRODUCT WILL INVALIDATE |                                |           |               |                                 |       |                                 |                |                 |        |

PAGE 3







PAGE 6



PAGE 7

















## <u>STEP 11</u>

You will need:-