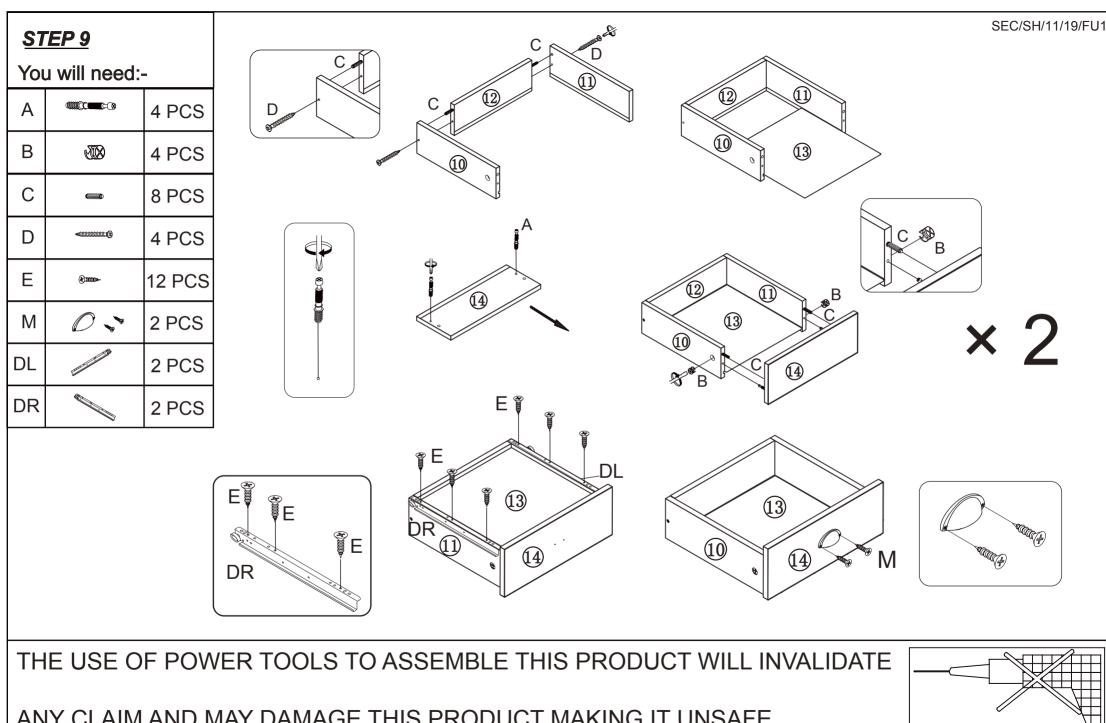

THE USE OF POWER TOOLS TO ASSEMBLE THIS PRODUCT WILL INVALIDATE

Panel

ANY CLAIM AND MAY DAMAGE THIS PRODUCT MAKING IT UNSAFE

| PARTS LIST                                                      |                                |           |               |                                 |       | HARDWARE LIST SEC/SH/11/19/FU1  |                |                 |        |
|-----------------------------------------------------------------|--------------------------------|-----------|---------------|---------------------------------|-------|---------------------------------|----------------|-----------------|--------|
|                                                                 |                                |           | $\geq$        | ~                               |       | A                               |                | 7x39mm CAM BOLT | 12 PCS |
|                                                                 |                                |           |               |                                 | в     |                                 | CAM LOCK       | 12 PCS          |        |
|                                                                 |                                |           |               |                                 |       | С                               |                | 8x30mm DOWEL    | 28 PCS |
|                                                                 |                                |           |               |                                 | D     | <ul><li>attactactacta</li></ul> | 5x40mm SCREW   | 8 PCS           |        |
|                                                                 |                                |           |               |                                 |       | E                               | \$2000-        | 3.5x14mm SCREW  | 34 PCS |
|                                                                 |                                |           |               |                                 |       | F                               | ()<br>()<br>() | 3x16mm SCREW    | 16 PCS |
|                                                                 |                                |           |               |                                 |       | G                               |                | METAL LEG       | 4 PCS  |
|                                                                 |                                |           |               |                                 |       | н                               | €) <i>шш</i> ⊳ | 4x14mm SCREW    | 20 PCS |
|                                                                 |                                |           |               |                                 |       | Ι                               | $\bigcirc$     | MIDDLE LEG      | 1 PC   |
| 1                                                               | MIDDLE VERTICAL<br>PANEL-RIGHT | 1 PC      | 8             | BACK PANEL                      | 1 PC  | J                               | ·              | DOOR STOP       | 1 PC   |
|                                                                 |                                |           |               |                                 |       | к                               | Store State    | HINGE           | 2 PCS  |
| 2                                                               | RIGHT HAND SIDE PANEL          | 1 PC      | 9             | DOOR                            | 1 PC  | L                               | ~0             | HANDLE & BOLT   | 1 PC   |
| 3                                                               | MIDDLE VERTICAL<br>PANEL-LEFT  | 1 PC      | 10            | LEFT HAND SIDE<br>DRAWER PANEL. | 2 PCS | М                               | $\mathcal{O}$  | HANDLE & BOLT   | 2 PCS  |
| 4                                                               |                                | 1 PC      |               | RIGHT HAND SIDE                 |       | Ν                               | Action (B)     | 5x60mm SCREW    | 8 PCS  |
| 4                                                               | SHELF                          |           | 11            | DRAWER PANEL.                   | 2 PCS | 0                               |                | ADJUSTABLE FOOT | 1 PC   |
| 5                                                               | BOTTOM PANEL                   | 1 PC      | 12            | DRAWER BACK                     | 2 PCS | CL                              |                | DRAWER RUNNER   | 2 PCS  |
| 6                                                               | LEFT HAND SIDE PANEL           | 1 PC 13 D | DRAWER BOTTOM | 2 PCS                           | CR    |                                 | DRAWER RUNNER  | 2 PCS           |        |
|                                                                 |                                |           |               |                                 |       | DL                              |                | DRAWER RUNNER   | 2 PCS  |
| 7                                                               | TOP PANEL                      | 1 PC      | 14            | DRAWER FRONT                    | 2 PCS | DR                              |                | DRAWER RUNNER   | 2 PCS  |
| THE USE OF POWER TOOLS TO ASSEMBLE THIS PRODUCT WILL INVALIDATE |                                |           |               |                                 |       |                                 |                |                 |        |