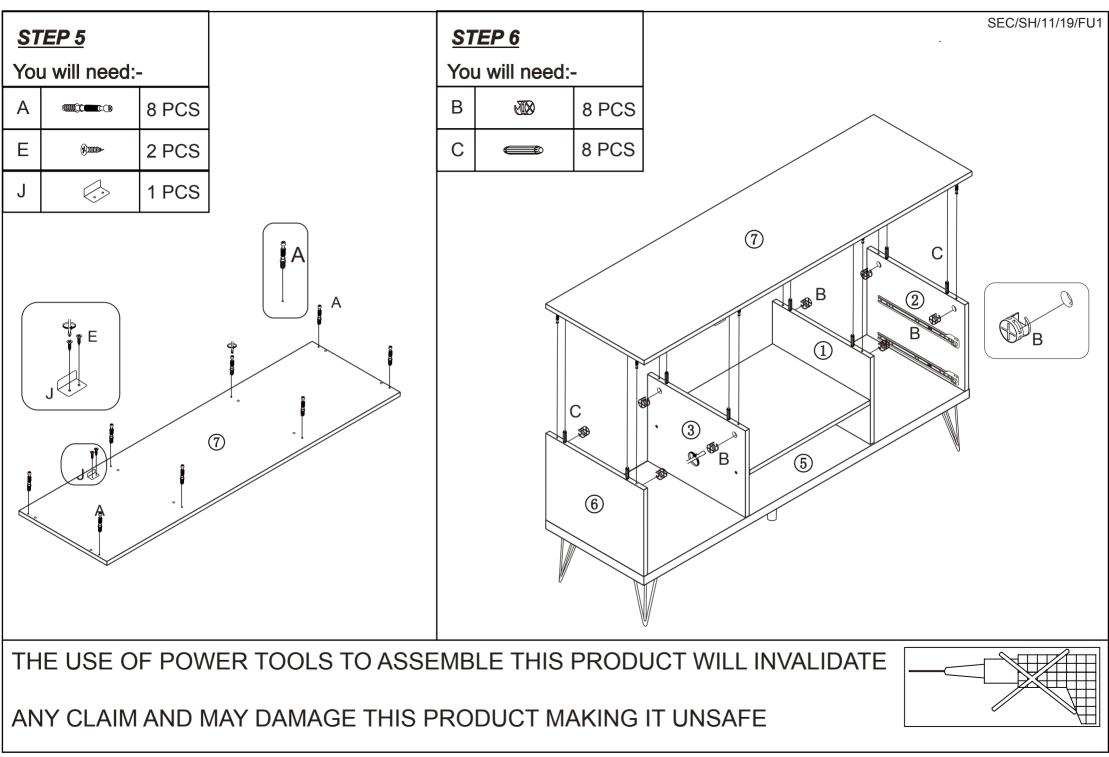

| 2 PCS           |        |
|                                                                 |                                |           |               |                                 |       | DL                              |                | DRAWER RUNNER   | 2 PCS  |
| 7                                                               | TOP PANEL                      | 1 PC      | 14            | DRAWER FRONT                    | 2 PCS | DR                              |                | DRAWER RUNNER   | 2 PCS  |
| THE USE OF POWER TOOLS TO ASSEMBLE THIS PRODUCT WILL INVALIDATE |                                |           |               |                                 |       |                                 |                |                 |        |

PAGE 3







PAGE 6



PAGE 7

















## <u>STEP 11</u>

You will need:-