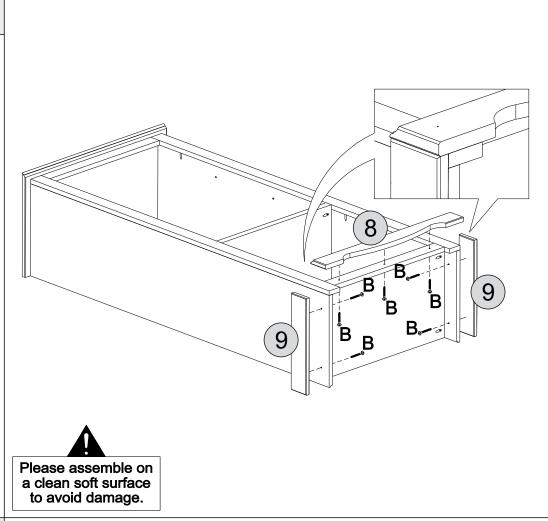

## STEP 4

#### PARTS REQUIRED

7 - FRONT FRAME x1

#### **HARDWARE REQUIRED**

#### **TOOLS REQUIRED**

a clean soft surface to avoid damage.

to avoid damage.