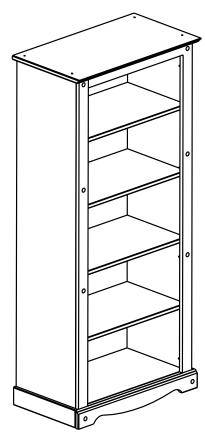

## CORONA TALL BOOKCASE ASSEMBLY INSTRUCTIONS







# IMPORTANT PLEASE READ BEFORE YOU CONTINUE FURTHER FOR DOMESTIC USE ONLY CARE AND MAINTENANCE

After unpacking this product please keep the original packaging in case it needs to be returned for any reason.

- Please ensure all fittings and parts are present before commencing with assembly.
- We recommend that you lay a blanket or sheet on the floor to avoid damage to both your floor and the product.
- We strongly recommend that you keep children away from your work area.
- Assemble this product as close to its final position as possible.
- Never drag or push products as this could cause damage to the joints making it inferior.
- Do not place this product next to a radiator or in direct sunlight.
- Wood is a natural product and may expand if subjected to damp and may shrink or crack i