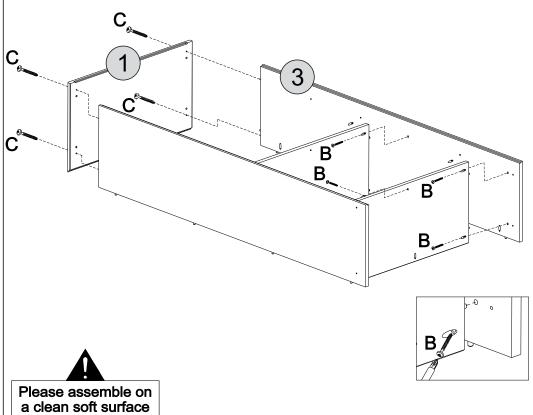

#### PARTS REQUIRED

1 - TOP PANEL x1

x1

3 - LEFT SIDE PANEL

#### HARDWARE REQUIRED

#### **TOOLS REQUIRED**