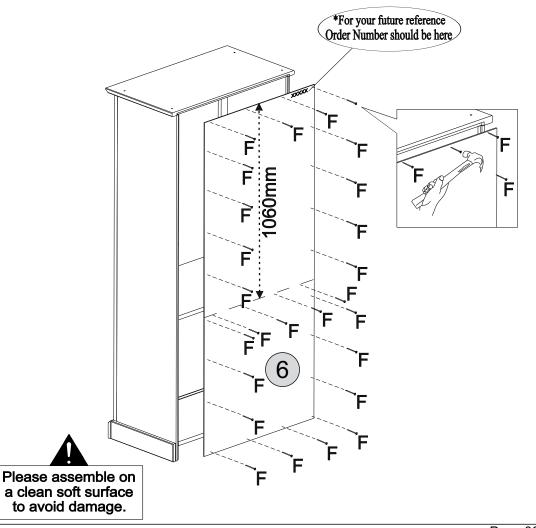

|    |



#### PARTS REQUIRED

2 - BASE x1

3 - LEFT SIDE PANEL x1

4 - RIGHT SIDE PANEL x1

10 - FIXED SHELF x1

#### **HARDWARE REQUIRED**



**TOOLS REQUIRED** 



## STEP 2

#### **PARTS REQUIRED**

2 - BASE x1

4 - RIGHT SIDE PANEL x1

10 - FIXED SHELF x1

#### **HARDWARE REQUIRED**



#### **TOOLS REQUIRED**





Please assemble on a clean soft surface to avoid damage.



#### PARTS REQUIRED

1 - TOP PANEL x1

x1

3 - LEFT SIDE PANEL



#### HARDWARE REQUIRED



#### **TOOLS REQUIRED**





## STEP 4

#### PARTS REQUIRED

7 - FRONT FRAME x1

#### **HARDWARE REQUIRED**

#### **TOOLS REQUIRED**





a clean soft surface to avoid damage.

to avoid damage.













## STEP 8

to avoid damage.





#### **HARDWARE REQUIRED**



**TOOLS REQUIRED** 

### **WARNING**

Serious or fatal injuries can occur from furniture tipping over. To prevent the furniture from tipping over we recommend that it is permanently fixed to the wall.

Wall fixings are not supplied with this product as different wall materials require different types of fixing devices.

Please make sure you use fixings suitable for the walls in your home.