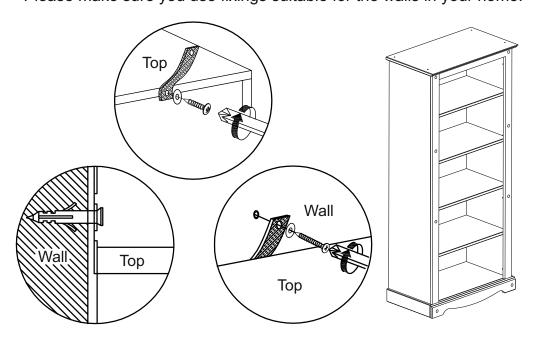

### **WARNING**

Serious or fatal injuries can occur from furniture tipping over. To prevent the furniture from tipping over we recommend that it is permanently fixed to the wall.

Wall fixings are not supplied with this product as different wall materials require different types of fixing devices.

Please make sure you use fixings suitable for the walls in your home.