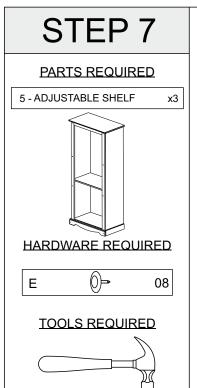

## STEP 4

#### PARTS REQUIRED

7 - FRONT FRAME x1

#### **HARDWARE REQUIRED**

#### **TOOLS REQUIRED**

a clean soft surface to avoid damage.

to avoid damage.