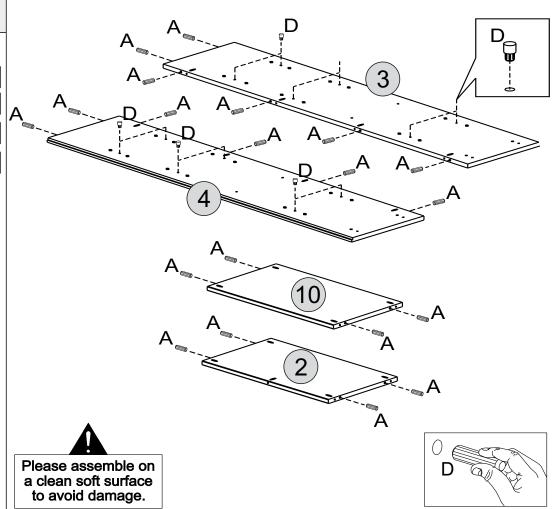

#### PARTS REQUIRED

2 - BASE x1

3 - LEFT SIDE PANEL x1

4 - RIGHT SIDE PANEL x1

10 - FIXED SHELF x1

#### **PARTS REQUIRED**

2 - BASE x1

4 - RIGHT SIDE PANEL x1

10 - FIXED SHELF x1

#### **TOOLS REQUIRED**

Please assemble on a clean soft surface to avoid damage.