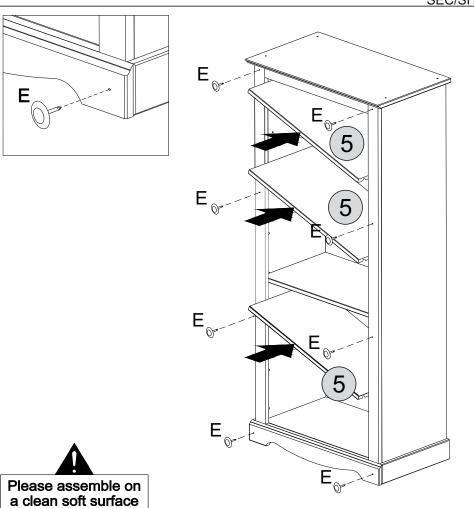

## STEP 4

#### PARTS REQUIRED

7 - FRONT FRAME x1

#### **HARDWARE REQUIRED**

#### **TOOLS REQUIRED**

a clean soft surface to avoid damage.

to avoid damage.