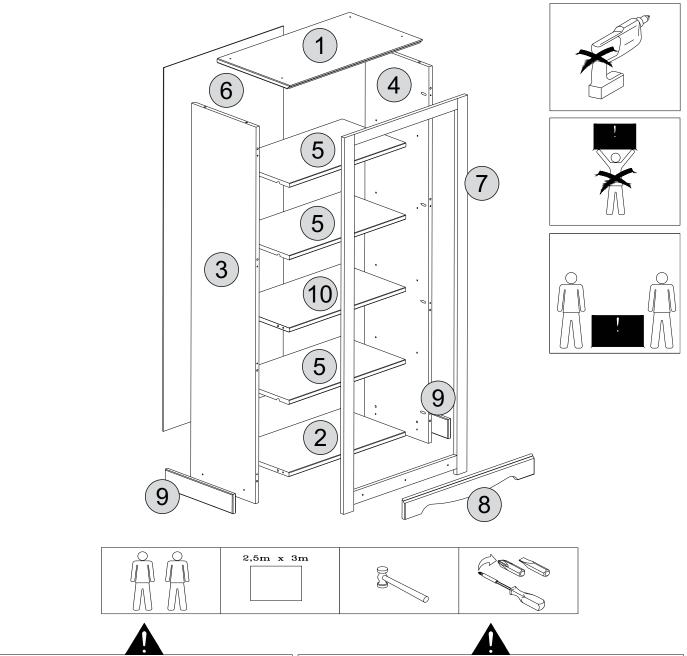

#### **PARTS LIST**

| Part Number | Part Code           | Part Description | Quantity | Carton |
|-------------|---------------------|------------------|----------|--------|
| 1           | S300-306-008-MY1-01 | Top Panel        | 1        | 1/1    |
| 2           | S300-306-008-MY1-02 | Base             | 1        | 1/1    |
| 3           | S300-306-008-MY1-03 | Left Side Panel  | 1        | 1/1    |
| 4           | S300-306-008-MY1-04 | Right Side Panel | 1        | 1/1    |
| 5           | S300-306-008-MY1-05 | Adjustable Shelf | 3        | 1/1    |
| 6           | S300-306-008-MY1-06 | Back Panel       | 1        | 1/1    |
| 7           | S300-306-008-MY1-07 | Front Frame      | 1        | 1/1    |
| 8           | S300-306-008-MY1-08 | Front Plinth     | 1        | 1/1    |
| 9           | S300-306-008-MY1-09 | Side Plinth      | 2        | 1/1    |
| 10          | S300-306-008-MY1-10 | Fixed Shelf      | 1        | 1/1    |

#### **FITTINGS**

| Α | Ø8x30                                          | 20 | E |                                                                                                                                                                                                                                                                                                                                                                                                                                                                                                                                                                                                                                                                                                                                                                                                                                                                                                                                                                                                                                                                                                                                                                                                                                                                                                                                                                                                                                                                                                                                                                                                                                                                                                                                                                                                                                                                                                                                                                                                                                                                                                                               | 80 |
|---|------------------------------------------------|----|---|-------------------------------------------------------------------------------------------------------------------------------------------------------------------------------------------------------------------------------------------------------------------------------------------------------------------------------------------------------------------------------------------------------------------------------------------------------------------------------------------------------------------------------------------------------------------------------------------------------------------------------------------------------------------------------------------------------------------------------------------------------------------------------------------------------------------------------------------------------------------------------------------------------------------------------------------------------------------------------------------------------------------------------------------------------------------------------------------------------------------------------------------------------------------------------------------------------------------------------------------------------------------------------------------------------------------------------------------------------------------------------------------------------------------------------------------------------------------------------------------------------------------------------------------------------------------------------------------------------------------------------------------------------------------------------------------------------------------------------------------------------------------------------------------------------------------------------------------------------------------------------------------------------------------------------------------------------------------------------------------------------------------------------------------------------------------------------------------------------------------------------|----|
| В | <b>⊕</b> [ ::::::::::::::::::::::::::::::::::: | 24 | F | 10x10                                                                                                                                                                                                                                                                                                                                                                                                                                                                                                                                                                                                                                                                                                                                                                                                                                                                                                                                                                                                                                                                                                                                                                                                                                                                                                                                                                                                                                                                                                                                                                                                                                                                                                                                                                                                                                                                                                                                                                                                                                                                                                                         | 40 |
| С | <b>♦</b> [                                     | 04 | G | (a) 1/x (b) 1/x (c) 1 | 01 |
| D |                                                | 12 |   |                                                                                                                                                                                                                                                                                                                                                                                                                                                                                                                                                                                                                                                                                                                                                                                                                                                                                                                                                                                                                                                                                                                                                                                                                                                                                                                                                                                                                                                                                                                                                                                                                                                                                                                                                                                                                                                                                                                                                                                                                                                                                                                               |    |