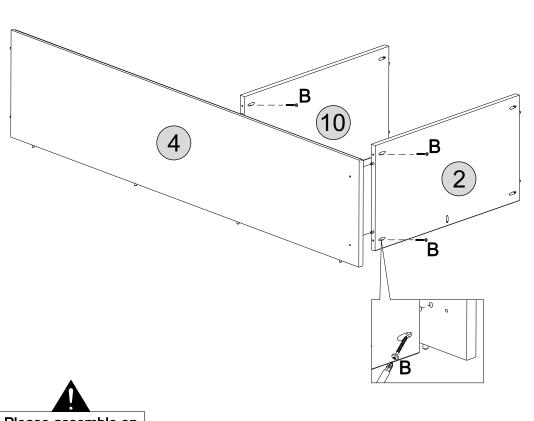

#### PARTS REQUIRED

2 - BASE x1

3 - LEFT SIDE PANEL x1

4 - RIGHT SIDE PANEL x1

10 - FIXED SHELF x1

#### **PARTS REQUIRED**

2 - BASE x1

4 - RIGHT SIDE PANEL x1

10 - FIXED SHELF x1