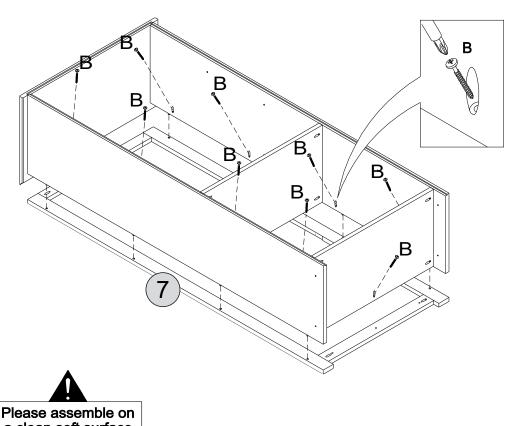

|    |



#### PARTS REQUIRED

2 - BASE x1

3 - LEFT SIDE PANEL x1

4 - RIGHT SIDE PANEL x1

10 - FIXED SHELF x1

#### **HARDWARE REQUIRED**



**TOOLS REQUIRED** 



## STEP 2

#### **PARTS REQUIRED**

2 - BASE x1

4 - RIGHT SIDE PANEL x1

10 - FIXED SHELF x1

#### **HARDWARE REQUIRED**



#### **TOOLS REQUIRED**





Please assemble on a clean soft surface to avoid damage.



#### PARTS REQUIRED

1 - TOP PANEL x1

x1

3 - LEFT SIDE PANEL



#### HARDWARE REQUIRED



#### **TOOLS REQUIRED**





## STEP 4

#### PARTS REQUIRED

7 - FRONT FRAME x1

#### **HARDWARE REQUIRED**

#### **TOOLS REQUIRED**





a clean soft surface to avoid damage.

to avoid damage.













## STEP 8

to avoid damage.





#### **HARDWARE REQUIRED**



**TOOLS REQUIRED** 

### **WARNING**

Serious or fatal injuries can occur from furniture tipping over. To prevent the furniture from tipping over we recommend that it is permanently fixed to the wall.

Wall fixings are not supplied with this product as different wall materials require different types of fixing devices.

Please make sure you use fixings suitable for the walls in your home.