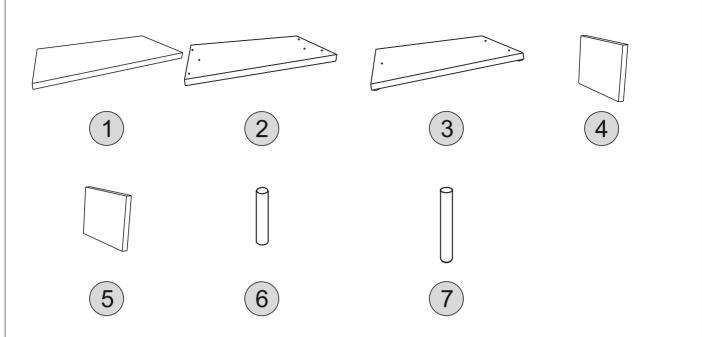

## PARTS LIST

| Part Number | Part Code           | Part Code Part Description Quantity |   | Carton |
|-------------|---------------------|-------------------------------------|---|--------|
| 1           | S300-306-037-SF1-01 | Top Panel                           | 1 | 1/1    |
| 2           | S300-306-037-SF1-02 | Middle Panel                        | 1 | 1/1    |
| 3           | S300-306-037-SF1-03 | Bottom Panel                        | 1 | 1/1    |
| 4           | S300-306-037-SF1-04 | Small Side Panel                    | 1 | 1/1    |
| 5           | S300-306-037-SF1-05 | Large Side Panel                    | 1 | 1/1    |
| 6           | S300-306-037-SF1-06 | Small Metal Tube                    | 1 | 1/1    |
| 7           | S300-306-037-SF1-07 | Large Metal Tube                    | 1 | 1/1    |