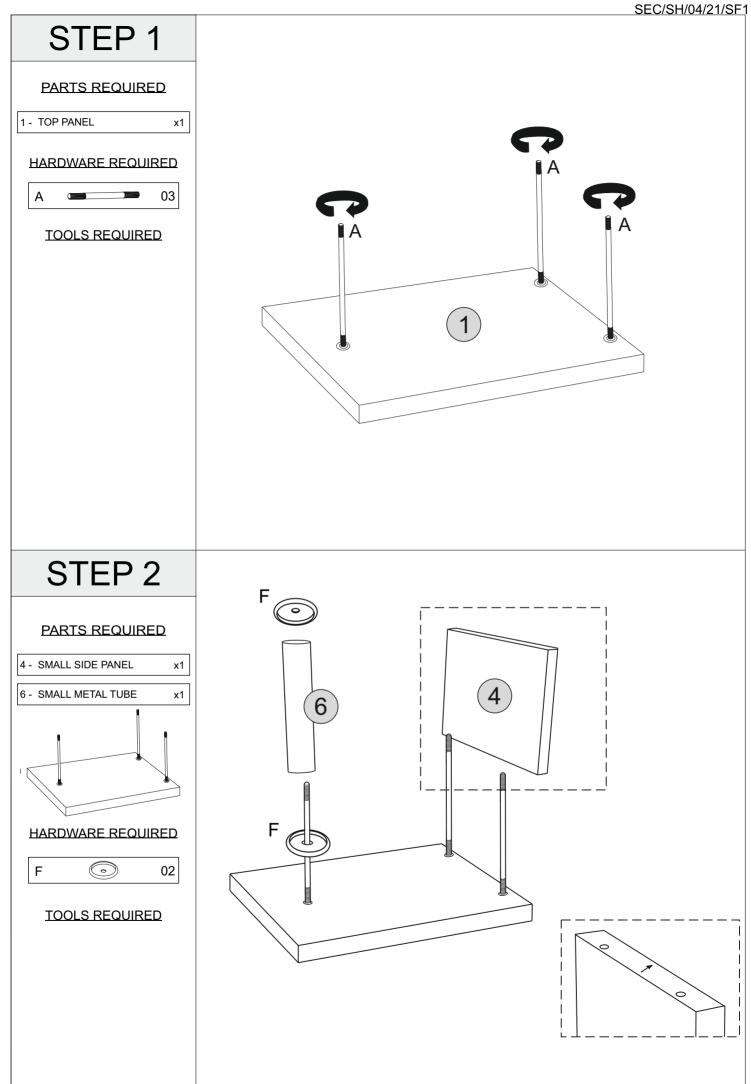

### HARDWARE LIST

| REF |            | HARDWARE NAME   | QTY  |
|-----|------------|-----------------|------|
| A   |            | SMALL METAL ROD |      |
| В   |            | LARGE METAL ROD | 3PCS |
| С   | Ø          | NUT             | 6PCS |
| D   | $\bigcirc$ | METAL WASHER    | 6PCS |
| E   |            | WRENCH SOCKET   | 1PC  |
| F   | 0          | PLASTIC SPACER  | 4PCS |