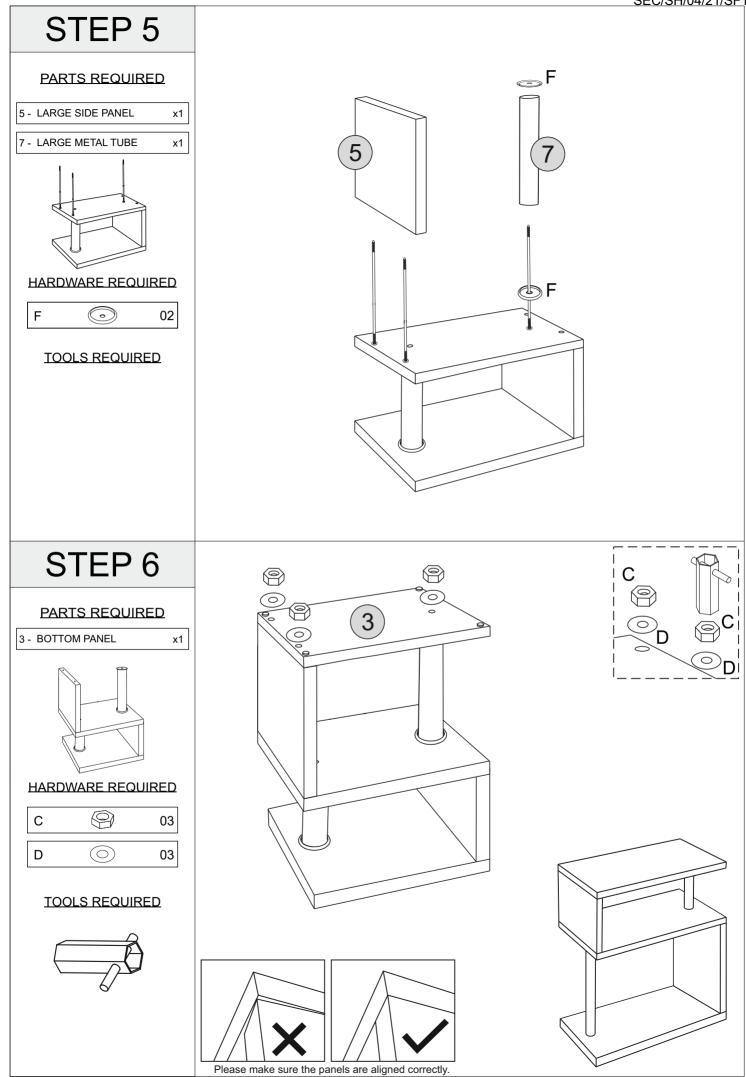

de Panel                    | 1 | 1/1    |
| 6           | S300-306-037-SF1-06 | Small Metal Tube                    | 1 | 1/1    |
| 7           | S300-306-037-SF1-07 | Large Metal Tube                    | 1 | 1/1    |

### HARDWARE LIST

| REF |            | HARDWARE NAME   | QTY  |
|-----|------------|-----------------|------|
| A   |            | SMALL METAL ROD |      |
| В   |            | LARGE METAL ROD | 3PCS |
| С   | Ø          | NUT             | 6PCS |
| D   | $\bigcirc$ | METAL WASHER    | 6PCS |
| E   |            | WRENCH SOCKET   | 1PC  |
| F   | 0          | PLASTIC SPACER  | 4PCS |

PLEASE CHECK THAT YOU HAVE ALL THE PARTS LISTED BEFORE YOU START ASSEMBLING.IF YOU DO FIND THAT SOMETHING IS MISSING.DO NOT CONTINUE ASSEMBLY. PLEASE CONTACT YOUR SUPPLIER IMMEDLATELY.