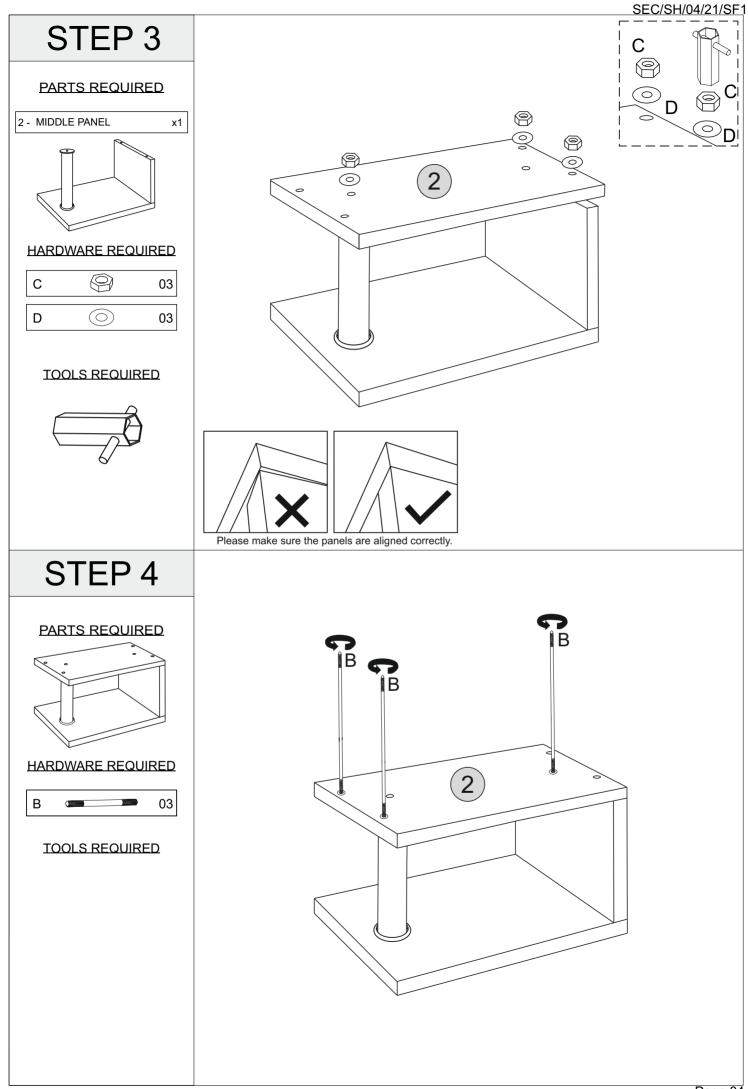

Side Panel                    | 1 | 1/1    |
| 6           | S300-306-037-SF1-06 | Small Metal Tube                    | 1 | 1/1    |
| 7           | S300-306-037-SF1-07 | Large Metal Tube                    | 1 | 1/1    |

### HARDWARE LIST

| REF |            | HARDWARE NAME   | QTY  |
|-----|------------|-----------------|------|
| A   |            | SMALL METAL ROD |      |
| В   |            | LARGE METAL ROD | 3PCS |
| С   | Ø          | NUT             | 6PCS |
| D   | $\bigcirc$ | METAL WASHER    | 6PCS |
| E   |            | WRENCH SOCKET   | 1PC  |
| F   | 0          | PLASTIC SPACER  | 4PCS |

PLEASE CHECK THAT YOU HAVE ALL THE PARTS LISTED BEFORE YOU START ASSEMBLING.IF YOU DO FIND THAT SOMETHING IS MISSING.DO NOT CONTINUE ASSEMBLY. PLEASE CONTACT YOUR SUPPLIER IMMEDLATELY.