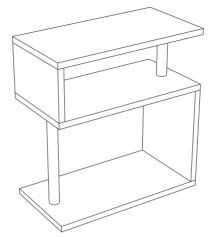

# LIGHT SONOMA OAK EFFECT CHARISMA 3 SHELF UNIT ASSEMBLY INSTRUCTIONS







### IMPORTANT FOR DOMESTIC USE ONLY PLEASE READ BEFORE YOU CONTINUE FURTHER

THE PRODUCT YOU HAVE PURCHASED WILL GIVE YOU MANY YEARS OF OF SERVICE. IF YOU FOLLOW THE GUIDELINES FOR ITS SAFE ASSEMBLY AND PERIODIC MAINTENANCE AND CLEANING.

ASSEMBLE ON A SOFT CLEAN SURFACE.

DO NOT USE ANY TOOLS OTHER THAN THOSE SHOWN.

ANY SPANNERS OR ALLEN KEYS REQUIRED ARE INCLUDED WITH THE FITTINGS KIT.

DO NOT FOR ANY REASON USE A POWER TOOL TO ASSEMBLE THIS PRODUCT. ITS USE WILL INVALIDATE ANY CLAIM YOU MAY HAVE AND COULD MAKE THIS PRODUCT UNSAFE.

DEPENDING ON THE AMOUNT OF USE THIS PRODUCT RECIEVES IT MAY BE NECESSARY TO TIGHTEN UP THE FIXINGS FROM TIME TO TIME. THIS IS COMPLETELY NORMAL FOR ANY FLAT PACK FURNITURE. <u>DO NOT OVERTIGHTEN FIXINGS.</u>

DO NOT DRAG FURNITURE AS THIS CAN CAUSE DAMAG